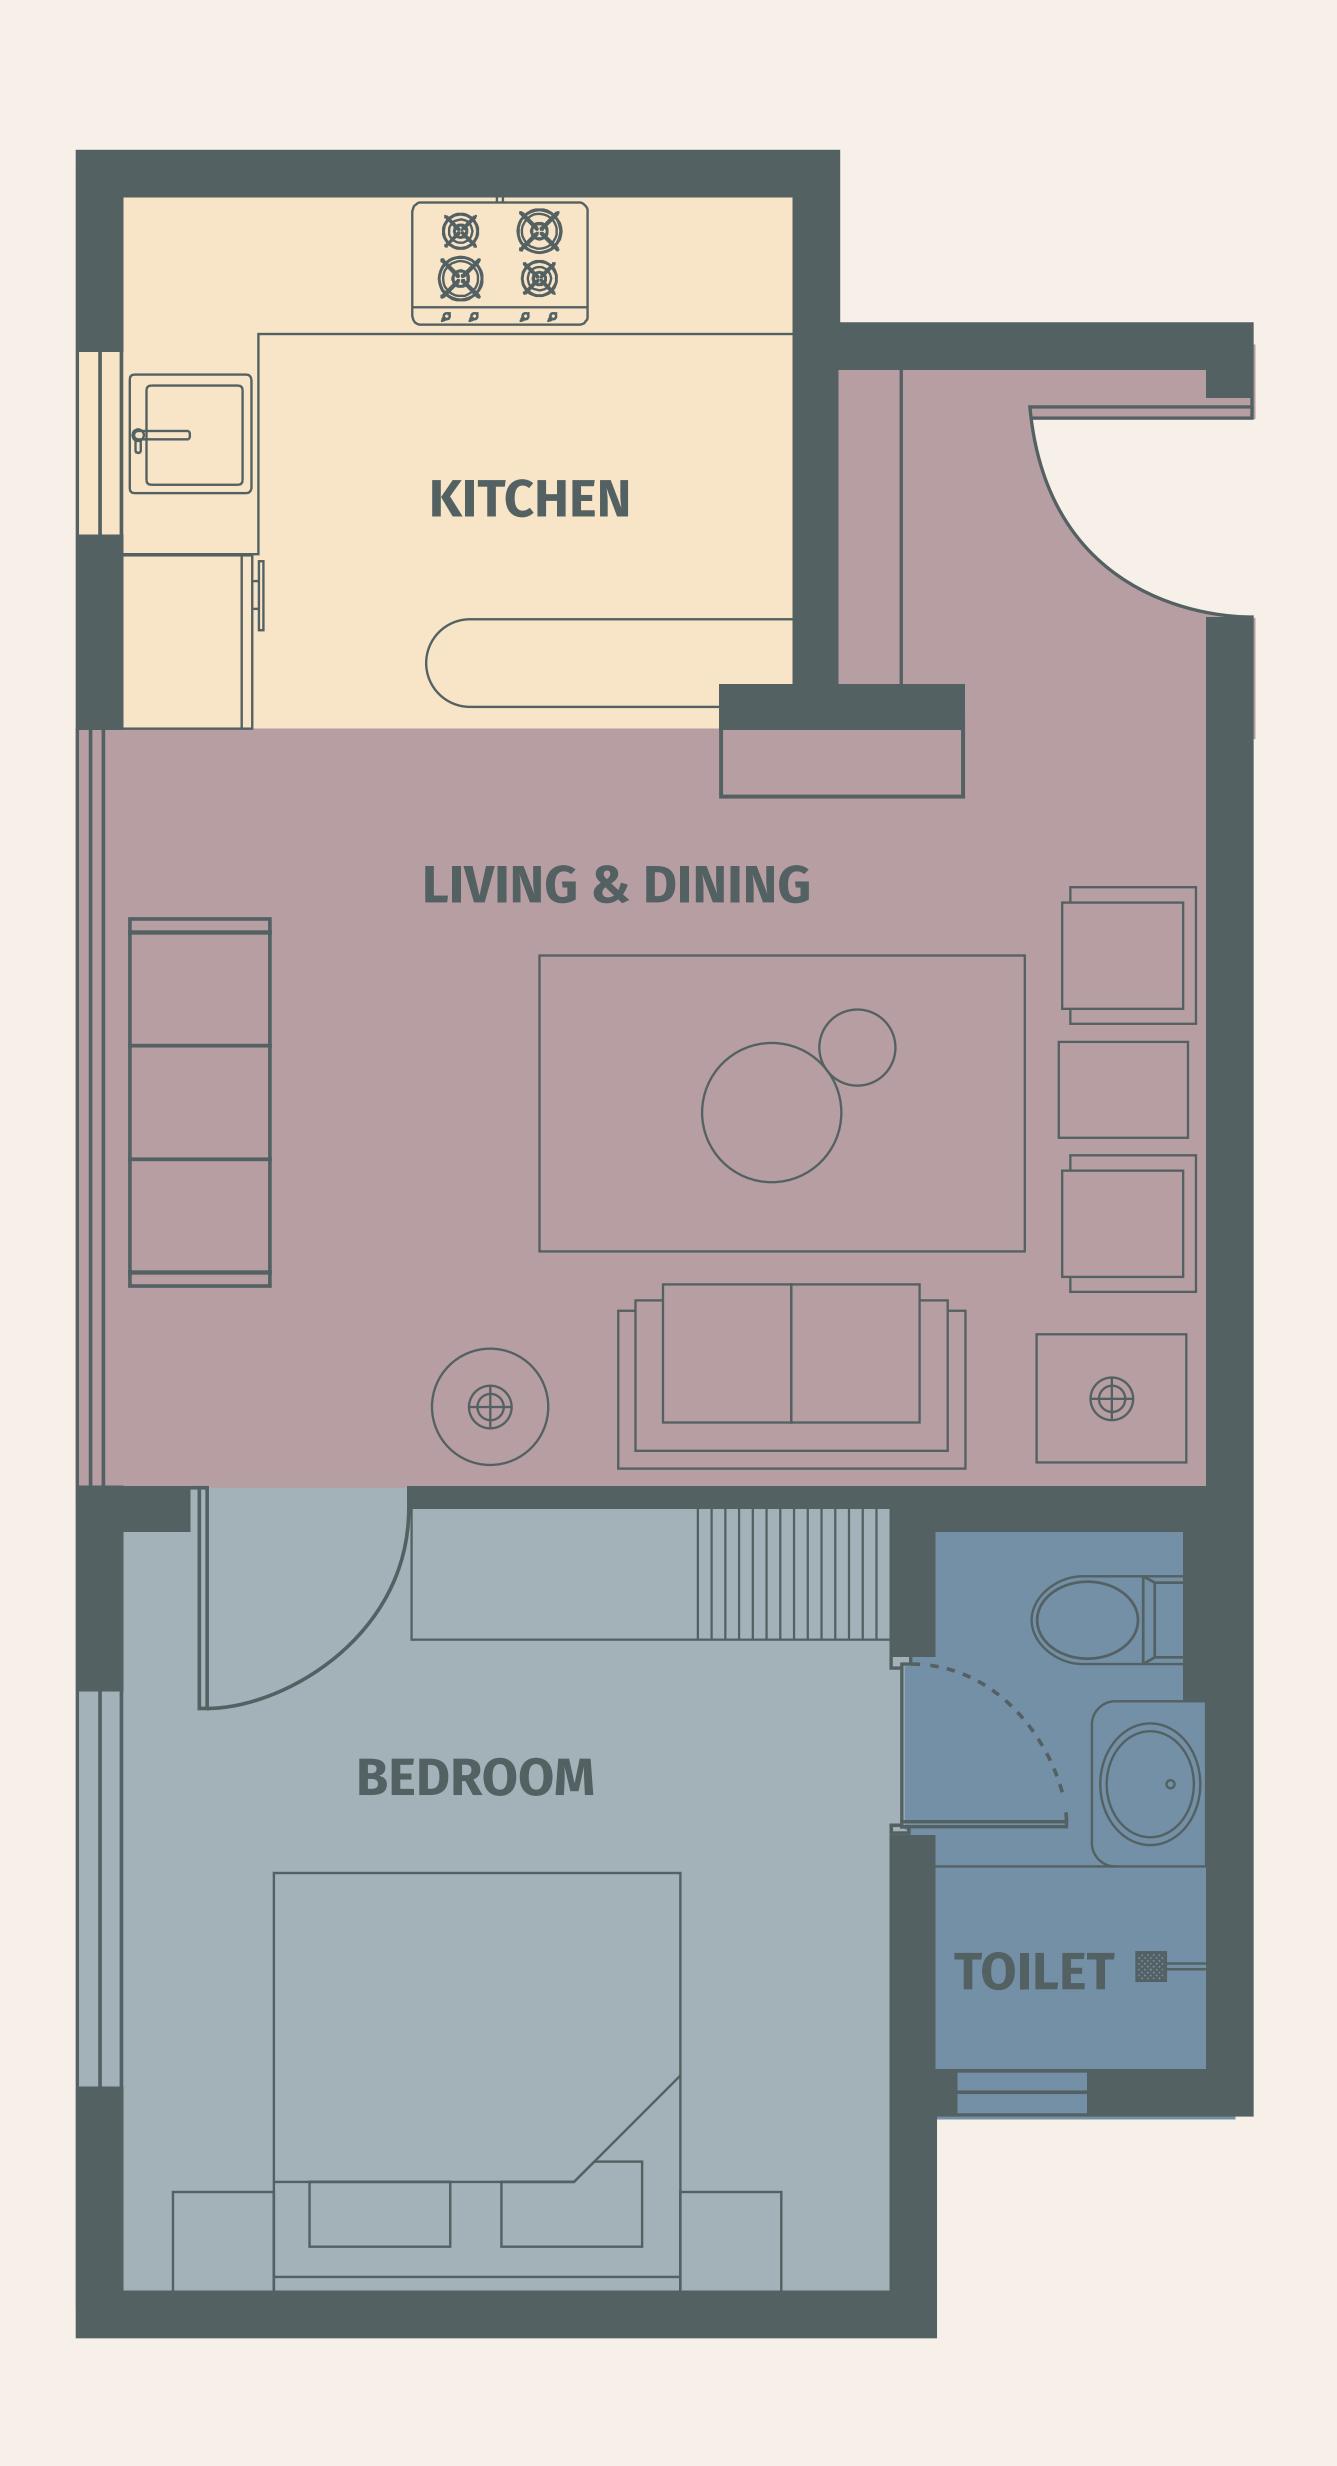

C CHIC** 

1 BHK

**2 BHK** 

## Bedroom Two

#### Let the sunshine in

A textured splash of yellow and orange exudes warmth. A suspended light sculpture draws the eye while infusing the space with a contemporary glow.









**8026**Daylight



Royale Play Charpai
Base Coat: Corn Cob
Top Coat: Orange Nectar



INDIAN CONTEMPORARE **ECLECTIC CHIC** 



THEME 3

## Eclectic Chic



INDIAN CONTEMPORARE ECLECTIC CHIC

1 BHK

2 BHK

## Eclectic Chic

#### Mix and match



A clever juxtaposition of styles and eras, the eclectic space loves contrast. Antiques sit with pop art and patterns play with colour. A tag team of neutral whites, warm hues and deep tones form the perfect backdrop for the drama within.









INDIAN CONTEMPORARE **ECLECTIC CHIC** 

1 BHK

2 BHK

## Floor Plan for 1BHK





INDIAN CONTEMPORARE **ECLECTIC CHIC** 

1 BHK

2 BHK

## Living & Dining

#### The art of layering

The trick to the eclectic space is intentional layering. Choose a neutral hue and weave in two accent colours to highlight architectural lines. Start with the understated, and turn up the creativity layer by layer.







Top Coat: RP Protective Coat

Royale Play Lithos Dazzle

Base Coat: Lithos Untinted + RP Mica
Flakes (Gold)



Royale Play Palm Weave
Base Coat: Mountain Retreat 8690

Top Coat: Pampered Pink 8696



**8696**Pampered Pink



#### INDIAN CONTEMPORARE

**ECLECTIC CHIC** 

2 BHK

1 BHK





A curated contrast: Mix and match upholstery, rugs, accessories and art with freedom — bold colours pop against a backdrop of neutrals, allowing every piece of decor you've carefully ch