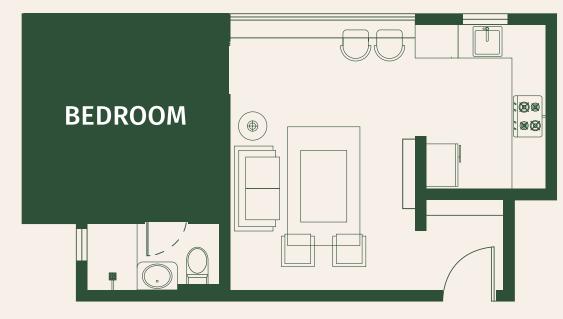

nice. Whether it's a striking backsplash or a brave new yellow, let that exuberant Indian flavour flow.



**7880**Honey Mustard
Woodtech Emporio PU Palette



Royale Play Lithos Dazzle

Base Coat: Lithos Untinted + RP Mica

Flakes (Gold)

Top Coat: RP Protective Coat



**0765**Morning Glory



INDIAN CONTEMPORARE **ECLECTIC CHIC** 

1 BHK

2 BHK

## Bedroom

#### Heighten the senses

The bedroom is more than just a place to sleep in. Wake up to the uncluttered beauty of tone on tone texture, and the rhythm of natural finishes dancing with colours influenced by the palaces of Jaipur.







**0R08**Rose Petal



Lithos Jaal-E Taaj
Base Coat: Lithos Dawn 0469
Top Coat: RP Protective Coat,
Lithos Dawn 0469, RP Protective Coat



#### INDIAN CONTEMPORARE

**ECLECTIC CHIC** 

1 BHK 2 BHK





**Past continuous:** Time travel through different eras of history, drawing from the visual vocabulary of the Mughals, Rajputs and beyond. Pick a wall covering with floral or geometric motifs in a single colour or a subtle contrast for a tranquil vibe.



**0R08**Rose Petal



Lithos Jaal-E Taaj
Base Coat: Lithos Dawn 0469
Top Coat: RP Protective Coat,
Lithos Dawn 0469, RP Protective Coat



INDIAN CONTEMPORARE **ECLECTIC CHIC** 

1 BHK

2 BHK

## Floor Plan for 2 BHK





INDIAN CONTEMPORARE ECLECTIC CHIC

1 BHK

2 BHK

## Living & Dining

#### Heritage accents

Unleash your maximalist flair with a dose of desi. Why have just one feature wall when you can do three? Offset patterned walls with soothing solids. Have fun with an interplay of floral and geometric forms.







**8403**Pista