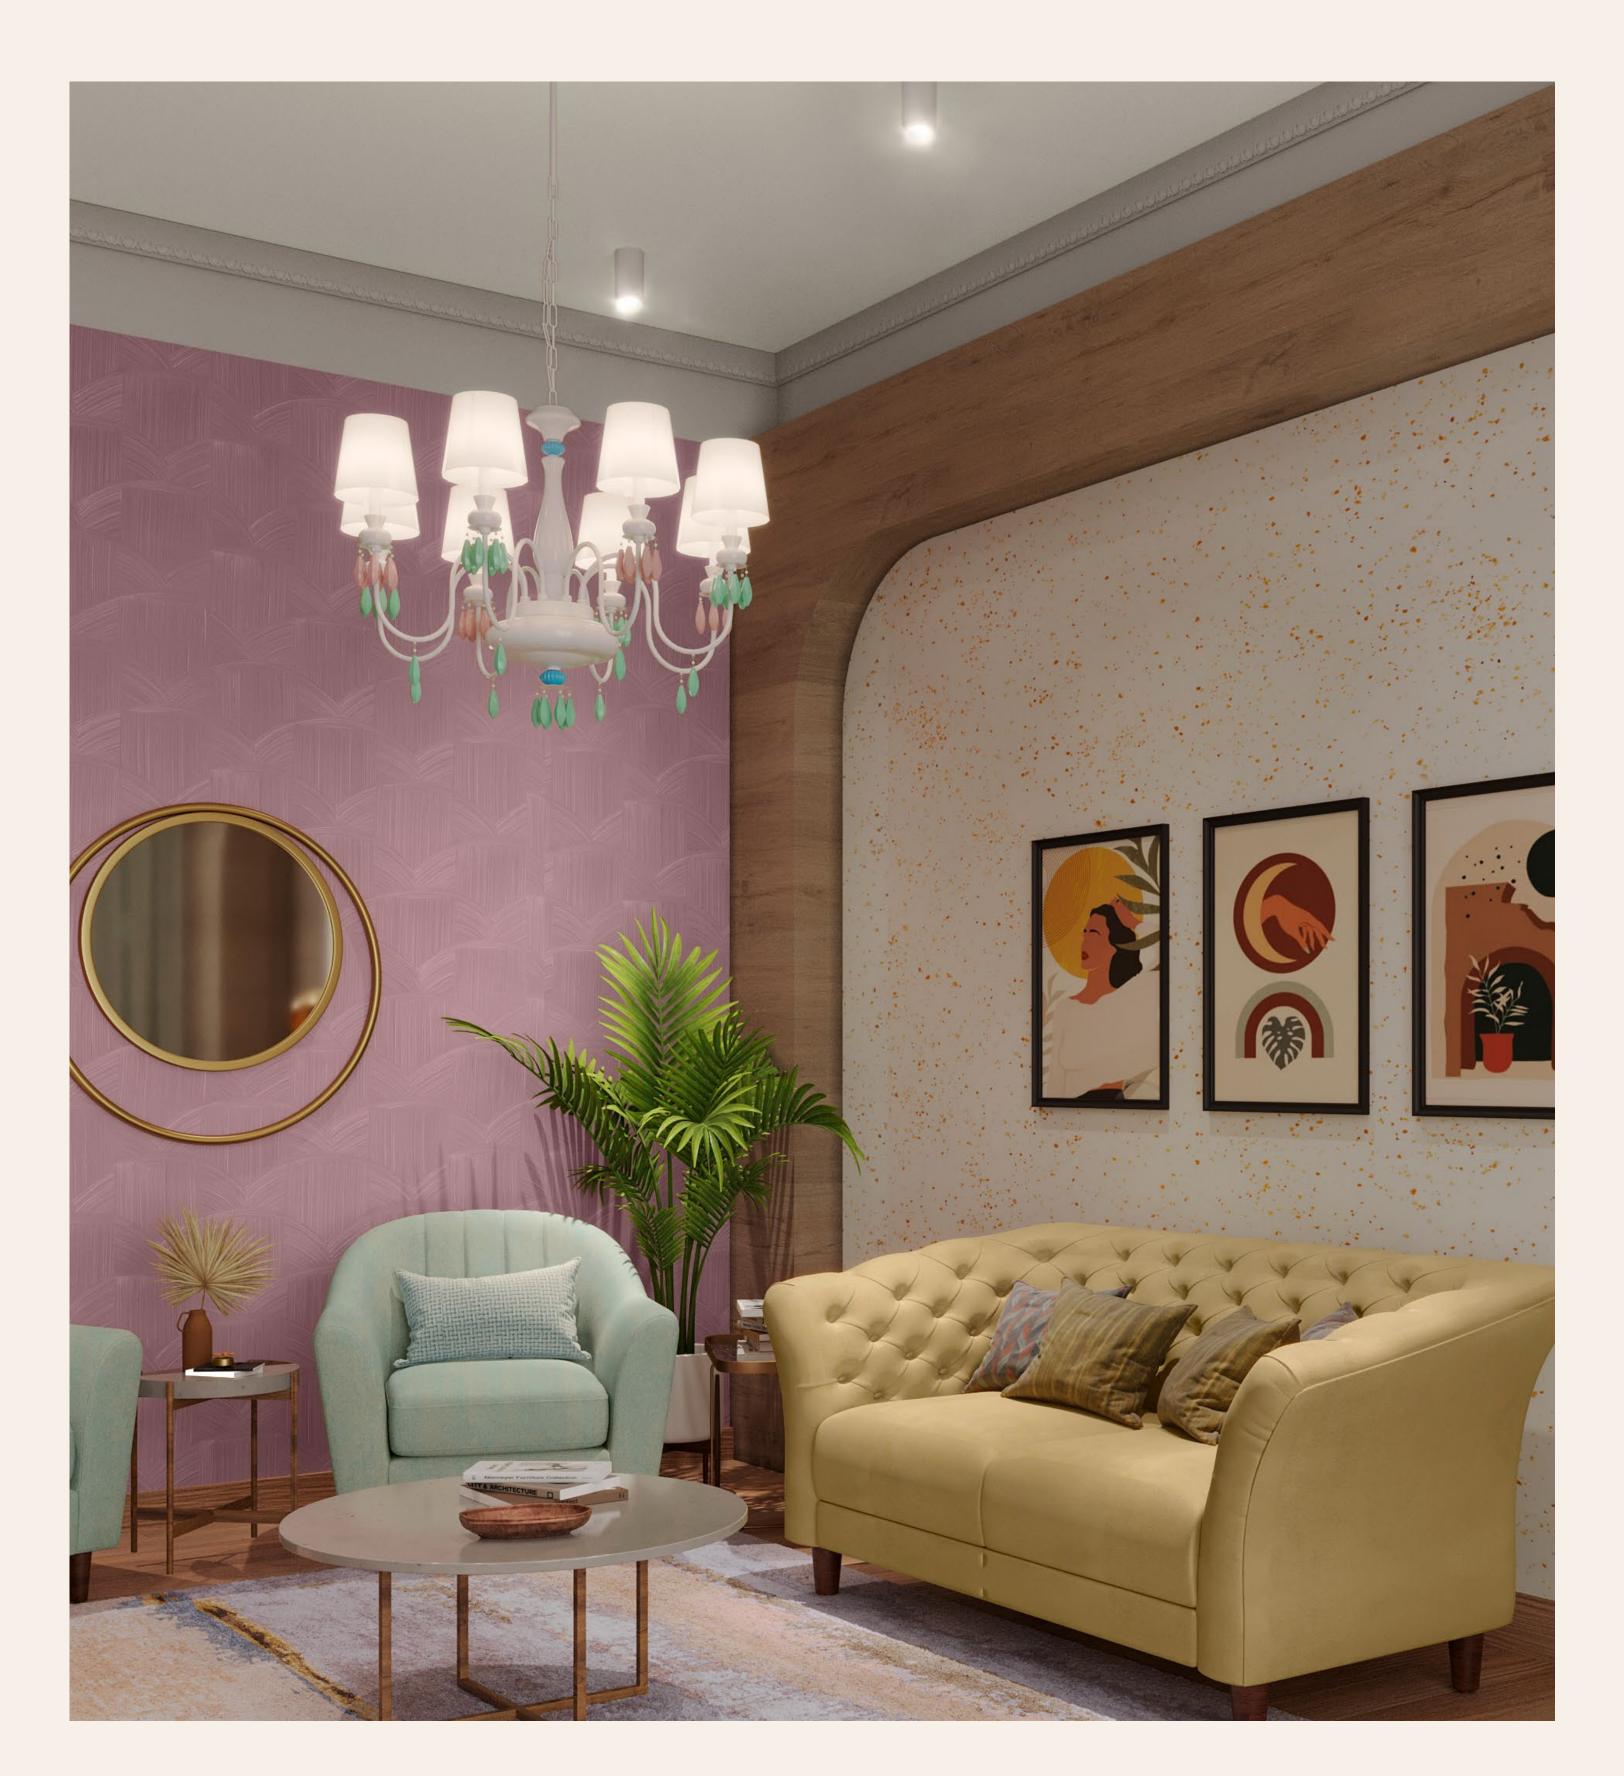

### Moody with a squeeze of lime

Punctuate a classic palette of greys and blues with a fresh green. Colour block the walls to create distinct spaces within an open plan layout. Bring back that midcentury vibe with a slice of wood panelling.

**L152** Cream Pie

**7272** Washed Indigo

**0469** Dawn

#### INDIAN CONTEMPORARE

ECLECTIC CHIC

1 BHK 2 BHK

A quiet luxury: Complement modern lines with classic materials — a marble table top can instantly amp up the luxe quotient of your space with wood floors and woven textiles.

**2425** Green Whisper

Royale Play Mineral
Base Coat: Royale Play Mineral Grey
Top Coat: RP Protective Coat

**8550** Earth Song

INDIAN CONTEMPORARE **ECLECTIC CHIC** 

1 BHK

2 BHK