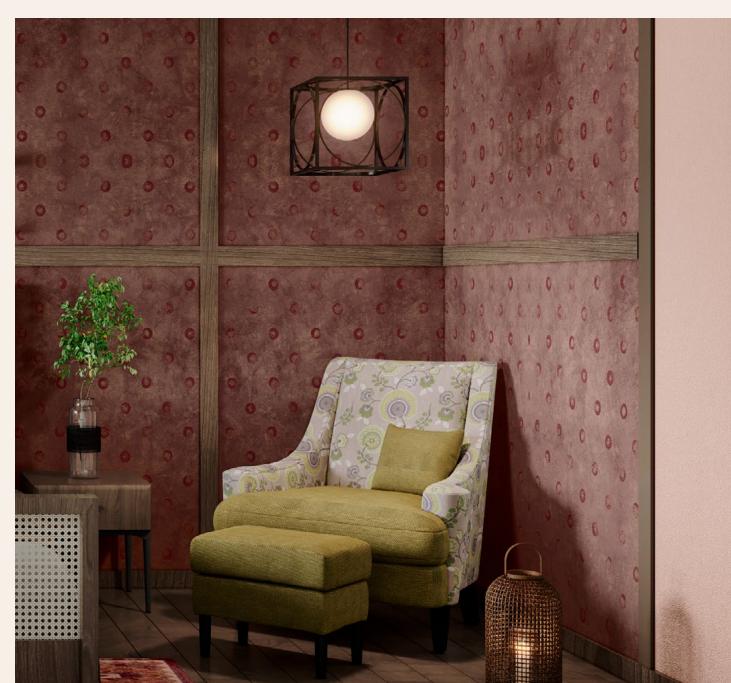

K048 Clematis Pink N

Royale Play Linen
Base Coat: Velvet Night 7159
Top Coat: Mango Shake 7960,
Delicate Violet 7164

**L155**Pale Sisal

INDIAN CONTEMPORARE **ECLECTIC CHIC** 

THEME 2

#### INDIAN CONTEMPORARE

**ECLECTIC CHIC** 

1 BHK

2 BHK

Subtle reflections: A space designed to unwind: warm, tonal hues and a delicate play of light accentuated by the sheen of minimalist metal. Pick furnishings that inspire rest. Sink into the soft and sensual.

#### Sweet dreams are made of these

Hushed tones, plush textiles and quiet textures — style your own meditative sanctuary with all things lush. Pair different intensities of the same colour to create depth and cohesion.