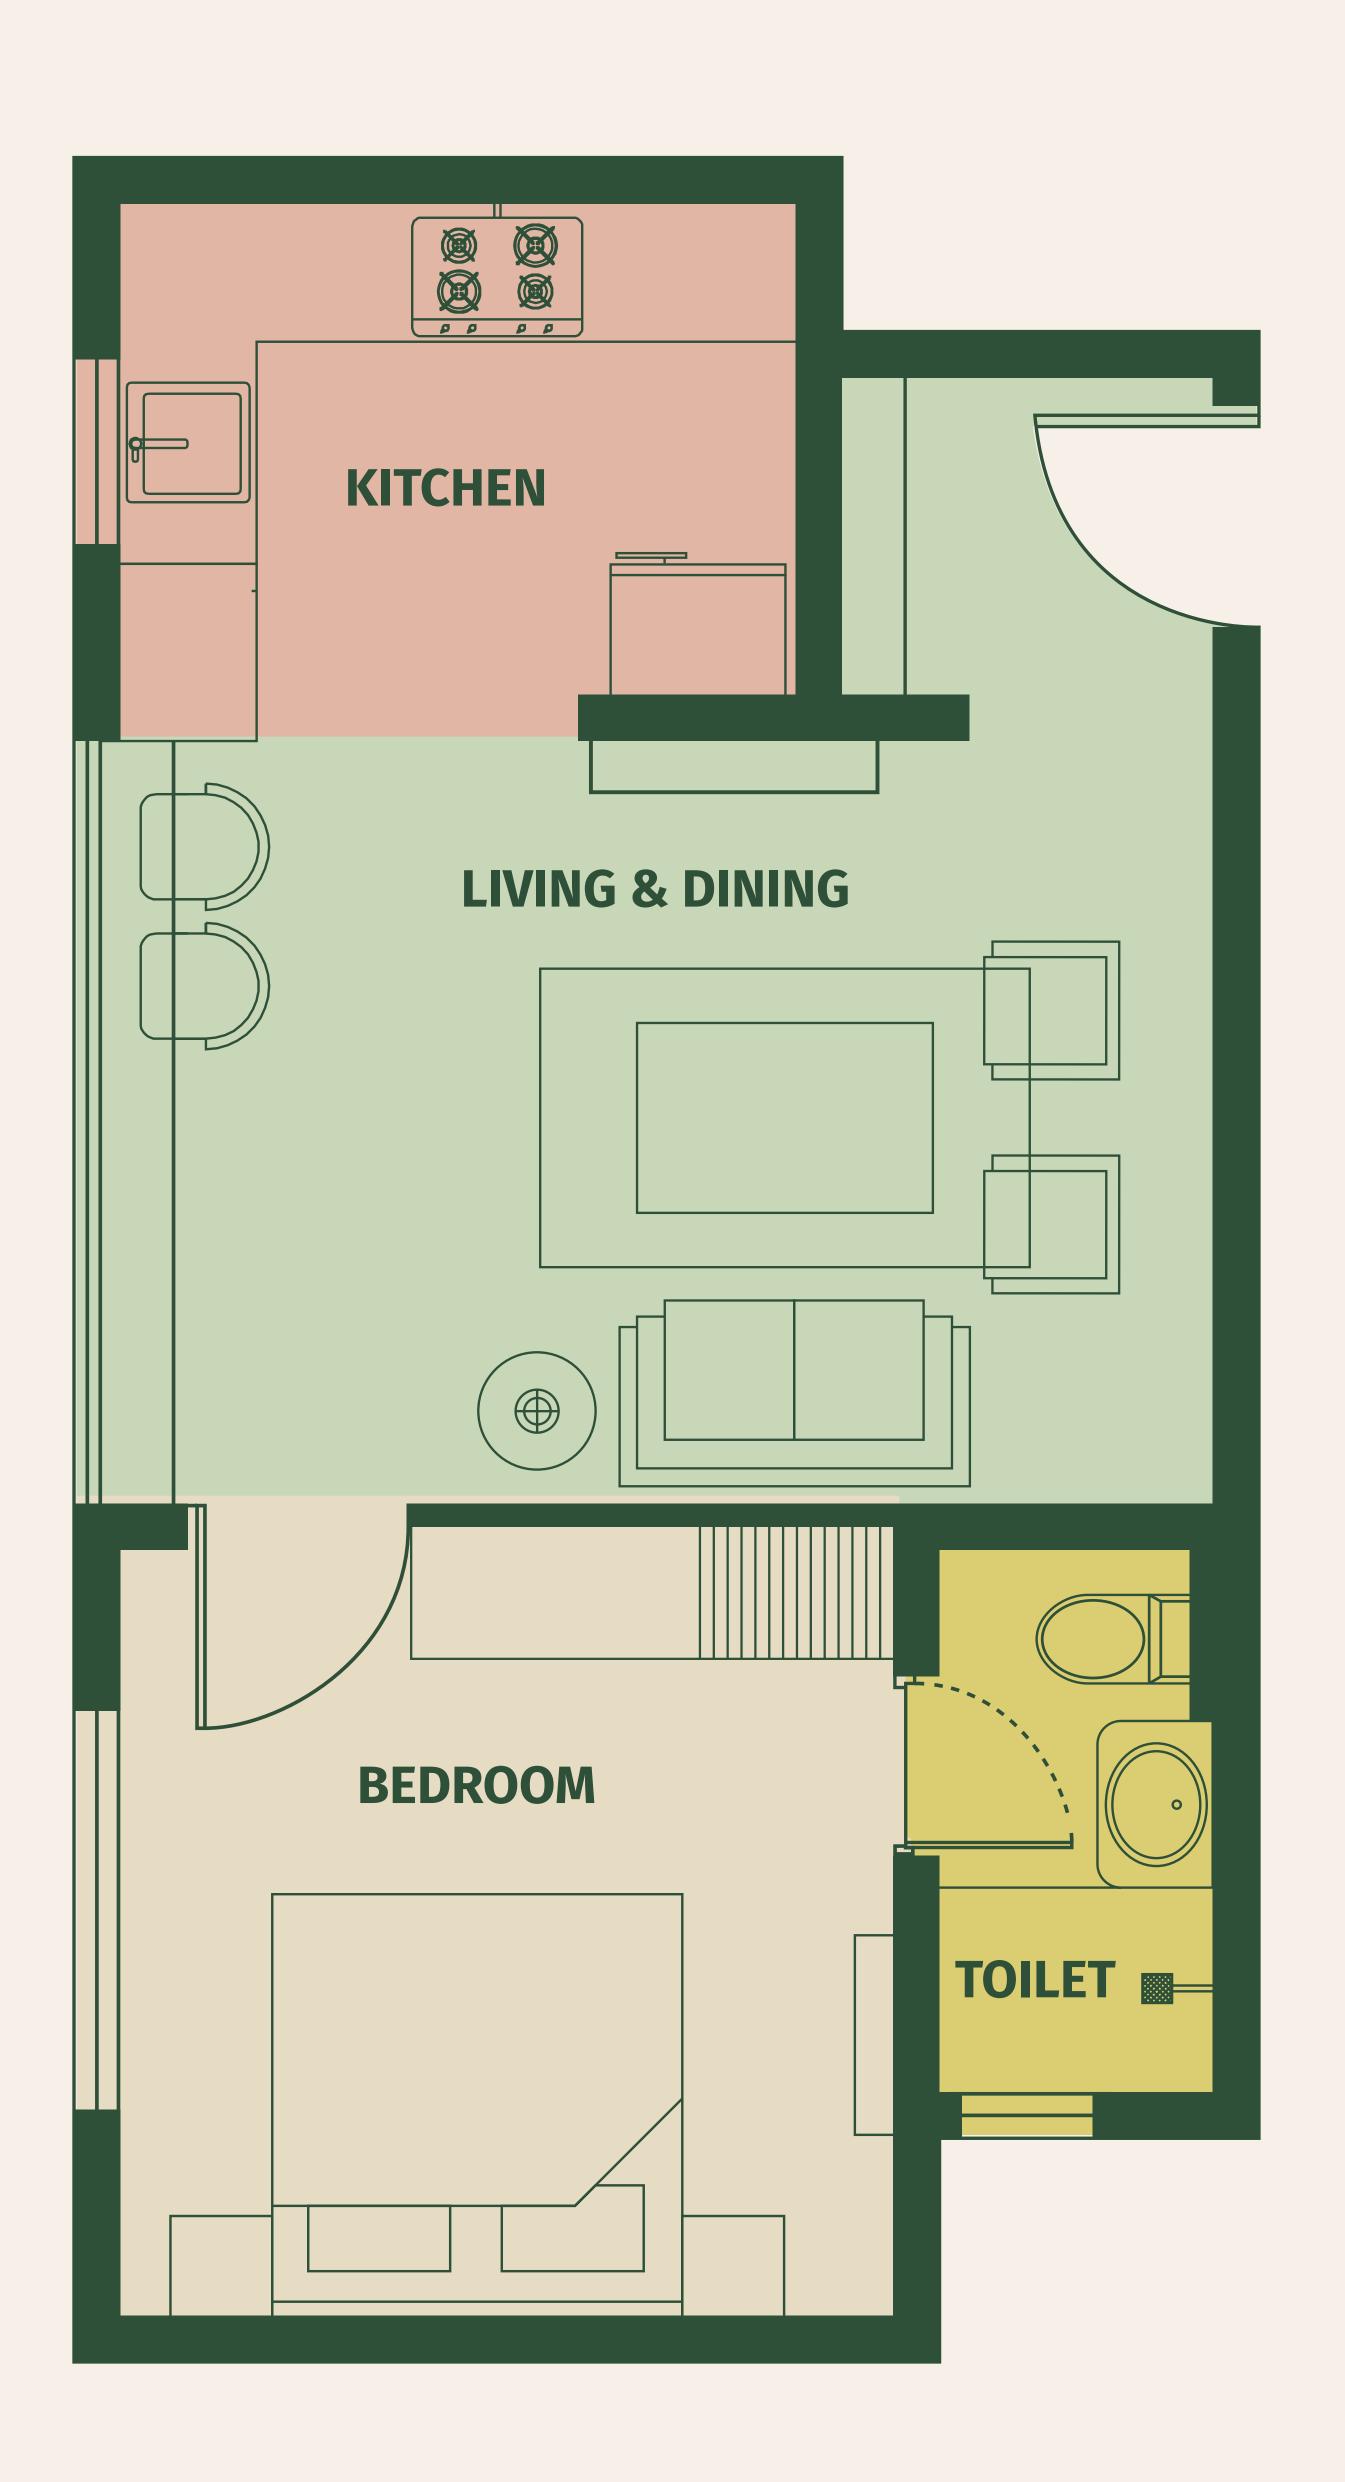

ette helps a kids' bedroom effortlessly transition into a guest room. Create a distinct corner with a linen-textured wall. A statement light fixture adds a touch of sophistication.









K048 Clematis Pink N



Royale Play Linen
Base Coat: Velvet Night 7159
Top Coat: Mango Shake 7960,
Delicate Violet 7164



**L155**Pale Sisal



INDIAN CONTEMPORARE **ECLECTIC CHIC** 



THEME 2

## Indian Contemporare



INDIAN CONTEMPORARE ECLECTIC CHIC

1 BHK

2 BHK

## Indian Contemporare

**Evolving Roots** 



Inspired by our craft heritage, Indian Contemporare celebrates where we come from. Pops of colour liven up minimalist lines, while a hushed palette tempers ornate patterns. Layered, like the perfect curry.









INDIAN CONTEMPORARE **ECLECTIC** CHIC

1 BHK

2 BHK

## Floor Plan for 1BHK





INDIAN CONTEMPORARE ECLECTIC CHIC

1 BHK

2 BHK

## Living & Dining

### A regal flair

Use colour and pattern to capture the understated grandeur of havelis. When it comes to an Indian home, you can't go wrong with brass accents and a touch of dark wood.







**2420** Green Sleeves N



W172XM27N75 Nal Sarovar Collection Nilaya Wallpaper



**5117** Blushing Rose



#### INDIAN CONTEMPORARE

**ECLECTIC CHIC** 

1 BHK 2 BHK





Pattern and play: Balance busy motifs with textured solids. Weave a single thread across different elements with one uniting colour. Don't be afraid of a little bling, dotting a pastel palette of muted green and dusty pink.



**0765**Morning Glory



**W172XM27N75**Nal Sarovar Collection
Nilaya Wallpaper



#### INDIAN CONTEMPORARE

ECLECTIC CHIC

1 BHK

2 B