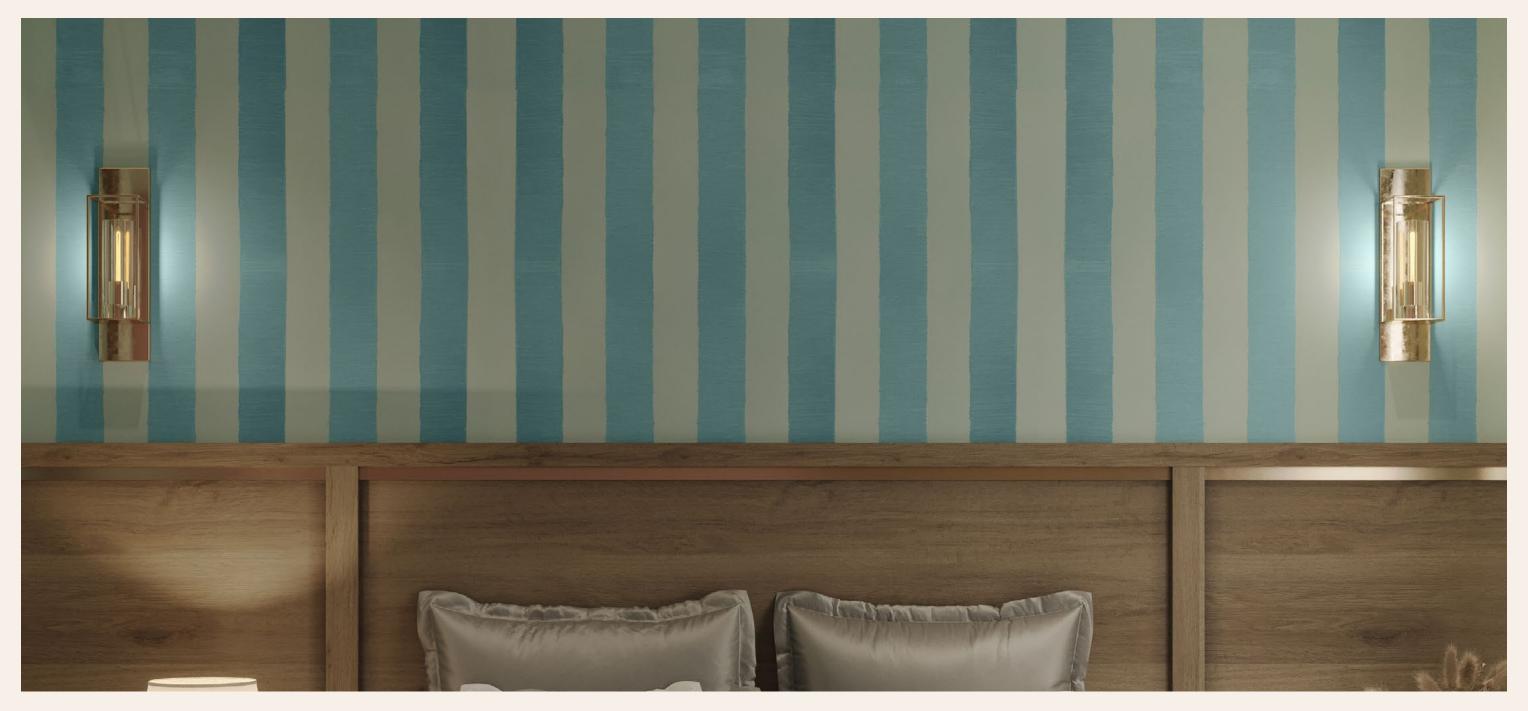

### Bedroom Two

#### Forever young

A mature palette helps a kids' bedroom effortlessly transition into a guest room. Create a distinct corner with a linen-textured wall. A statement light fixture adds a touch of sophistication.

K048 Clematis Pink N

Royale Play Linen
Base Coat: Velvet Night 7159
Top Coat: Mango Shake 7960,
Delicate Violet 7164

**L155**Pale Sisal

INDIAN CONTEMPORARE **ECLECTIC CHIC** 

THEME 2