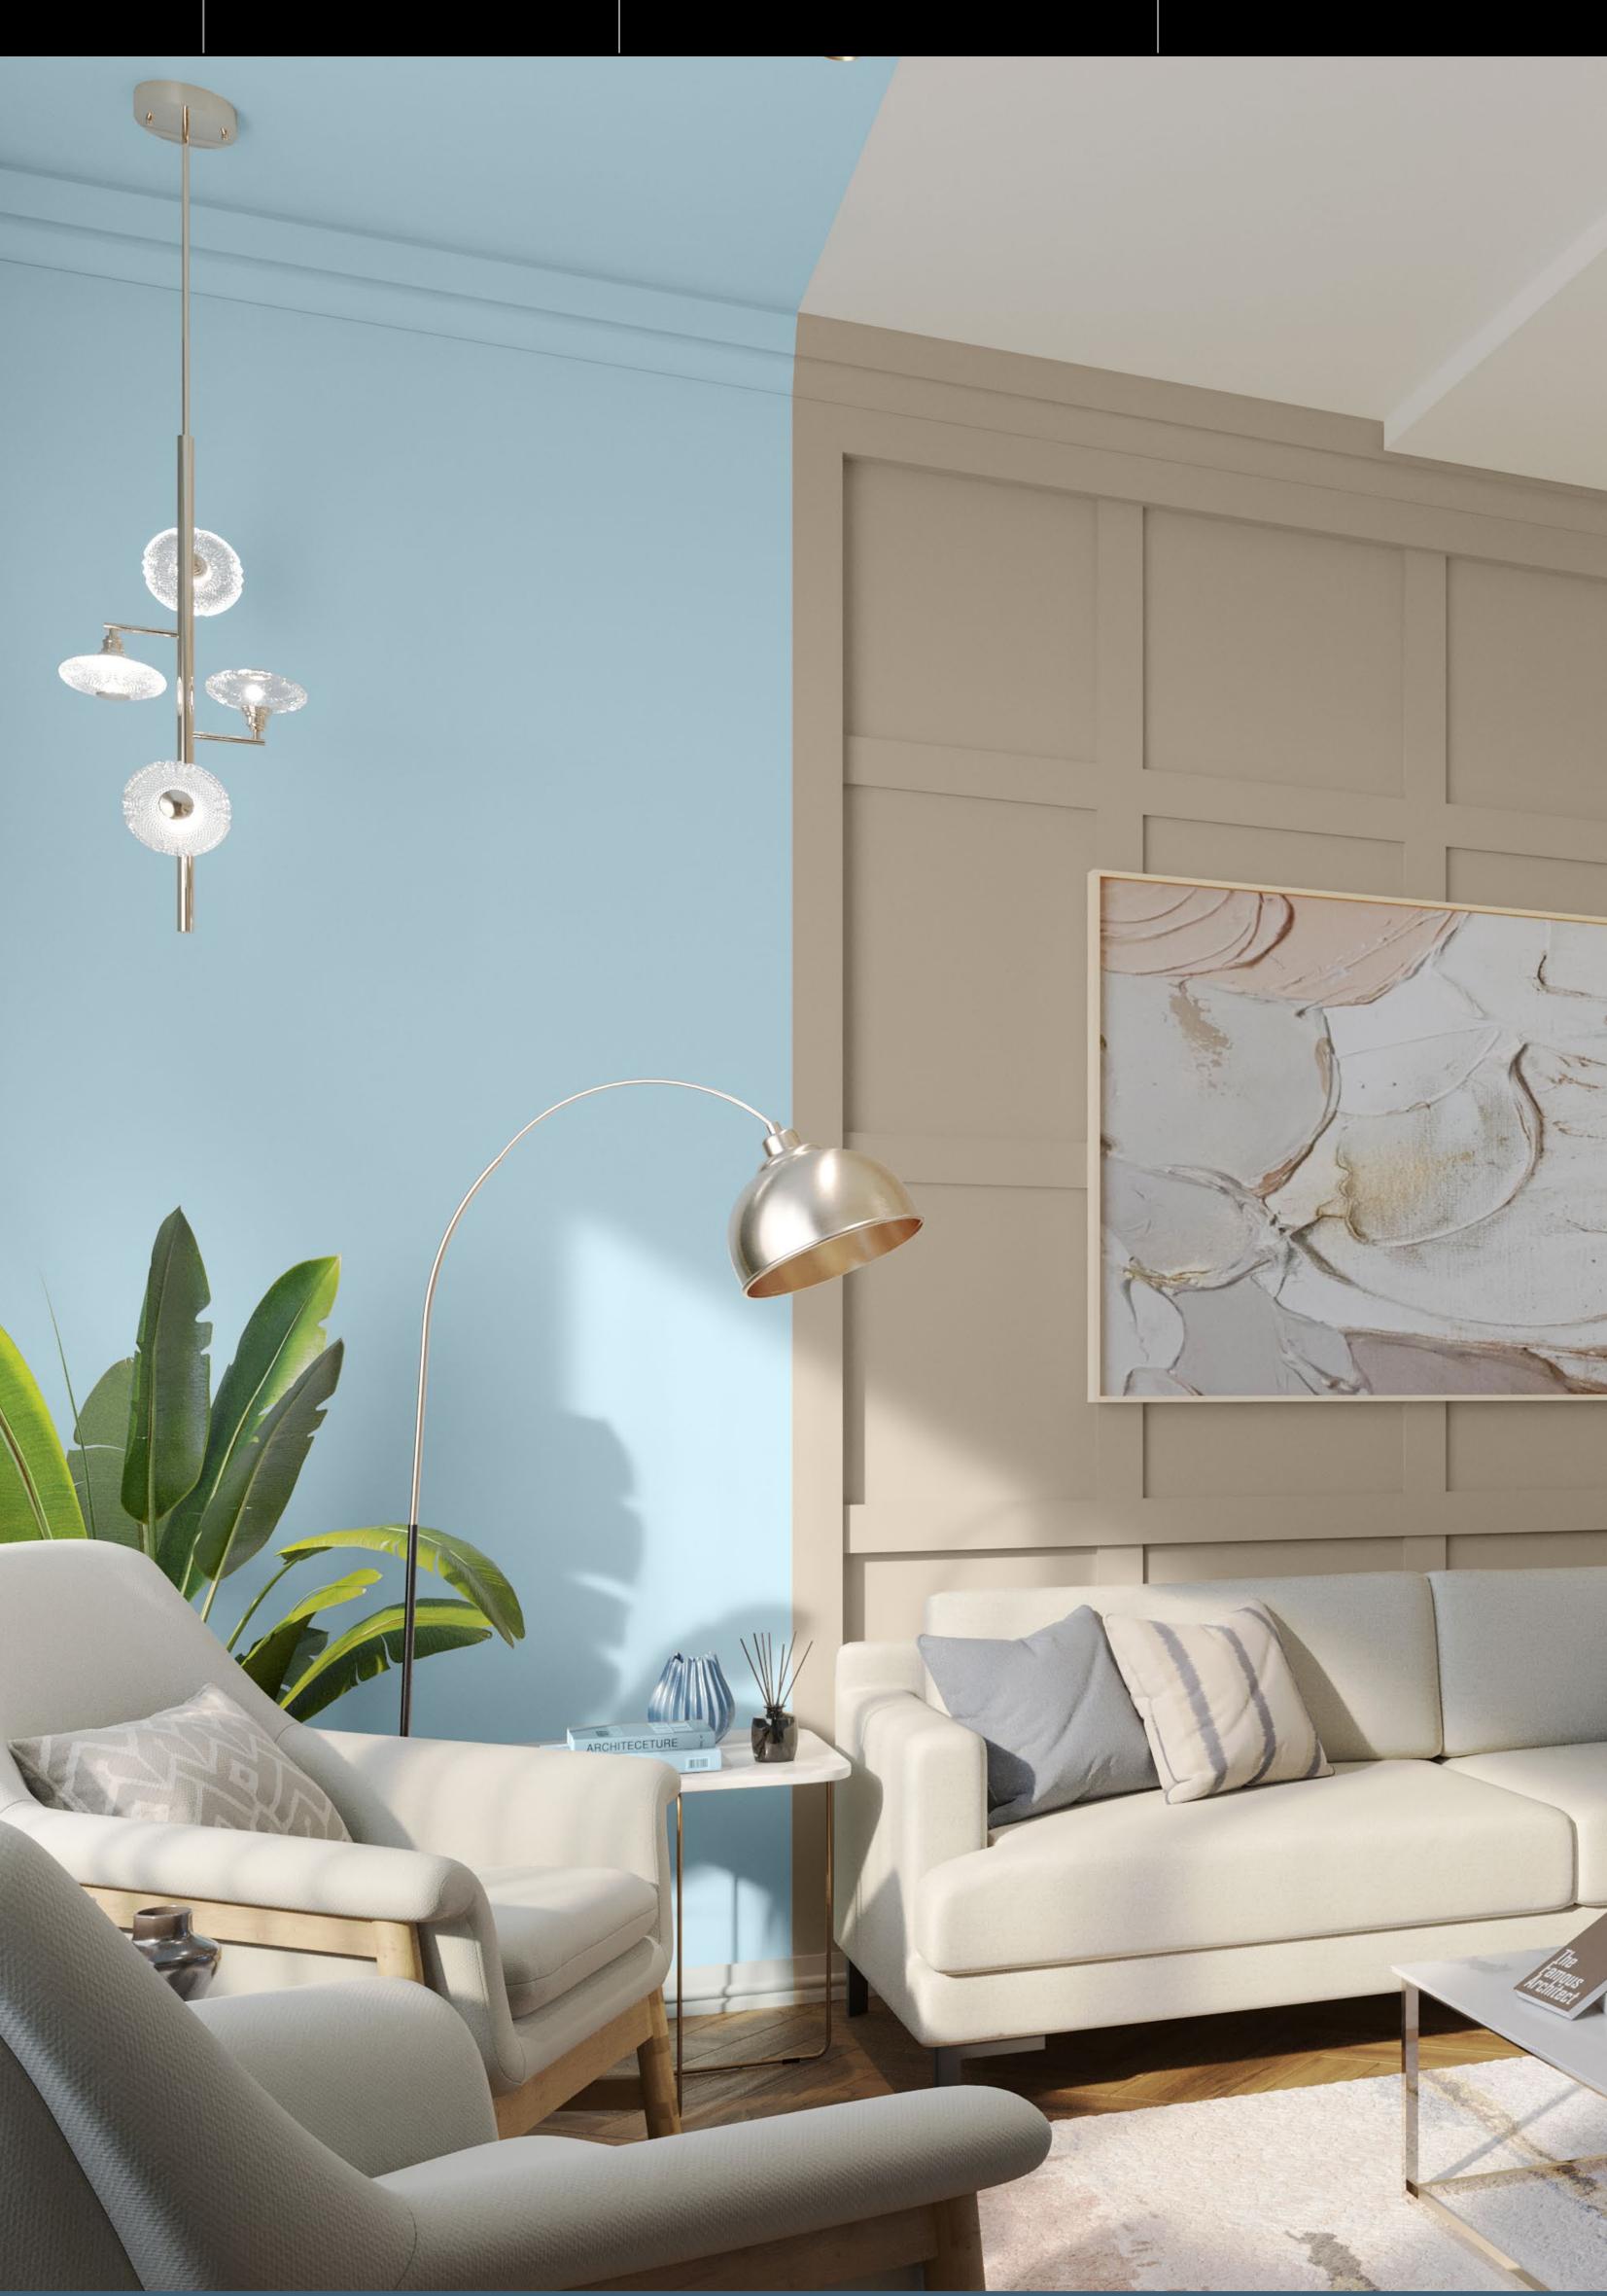

### Moody with a squeeze of lime

Punctuate a classic palette of greys and blues with a fresh green. Colour block the walls to create distinct spaces within an open plan layout. Bring back that midcentury vibe with a slice of wood panelling.

**L152** Cream Pie

**7272** Washed Indigo

**0469** Dawn

#### INDIAN CONTEMPORARE

ECLECTIC CHIC

1 BHK 2 BHK

A quiet luxury: Complement modern lines with classic materials — a marble table top can instantly amp up the luxe quotient of your space with wood floors and woven textiles.

**2425** Green Whisper

Royale Play Mineral
Base Coat: Royale Play Mineral Grey
Top Coat: RP Protective Coat

**8550** Earth Song

INDIAN CONTEMPORARE **ECLECTIC CHIC** 

1 BHK

2 BHK