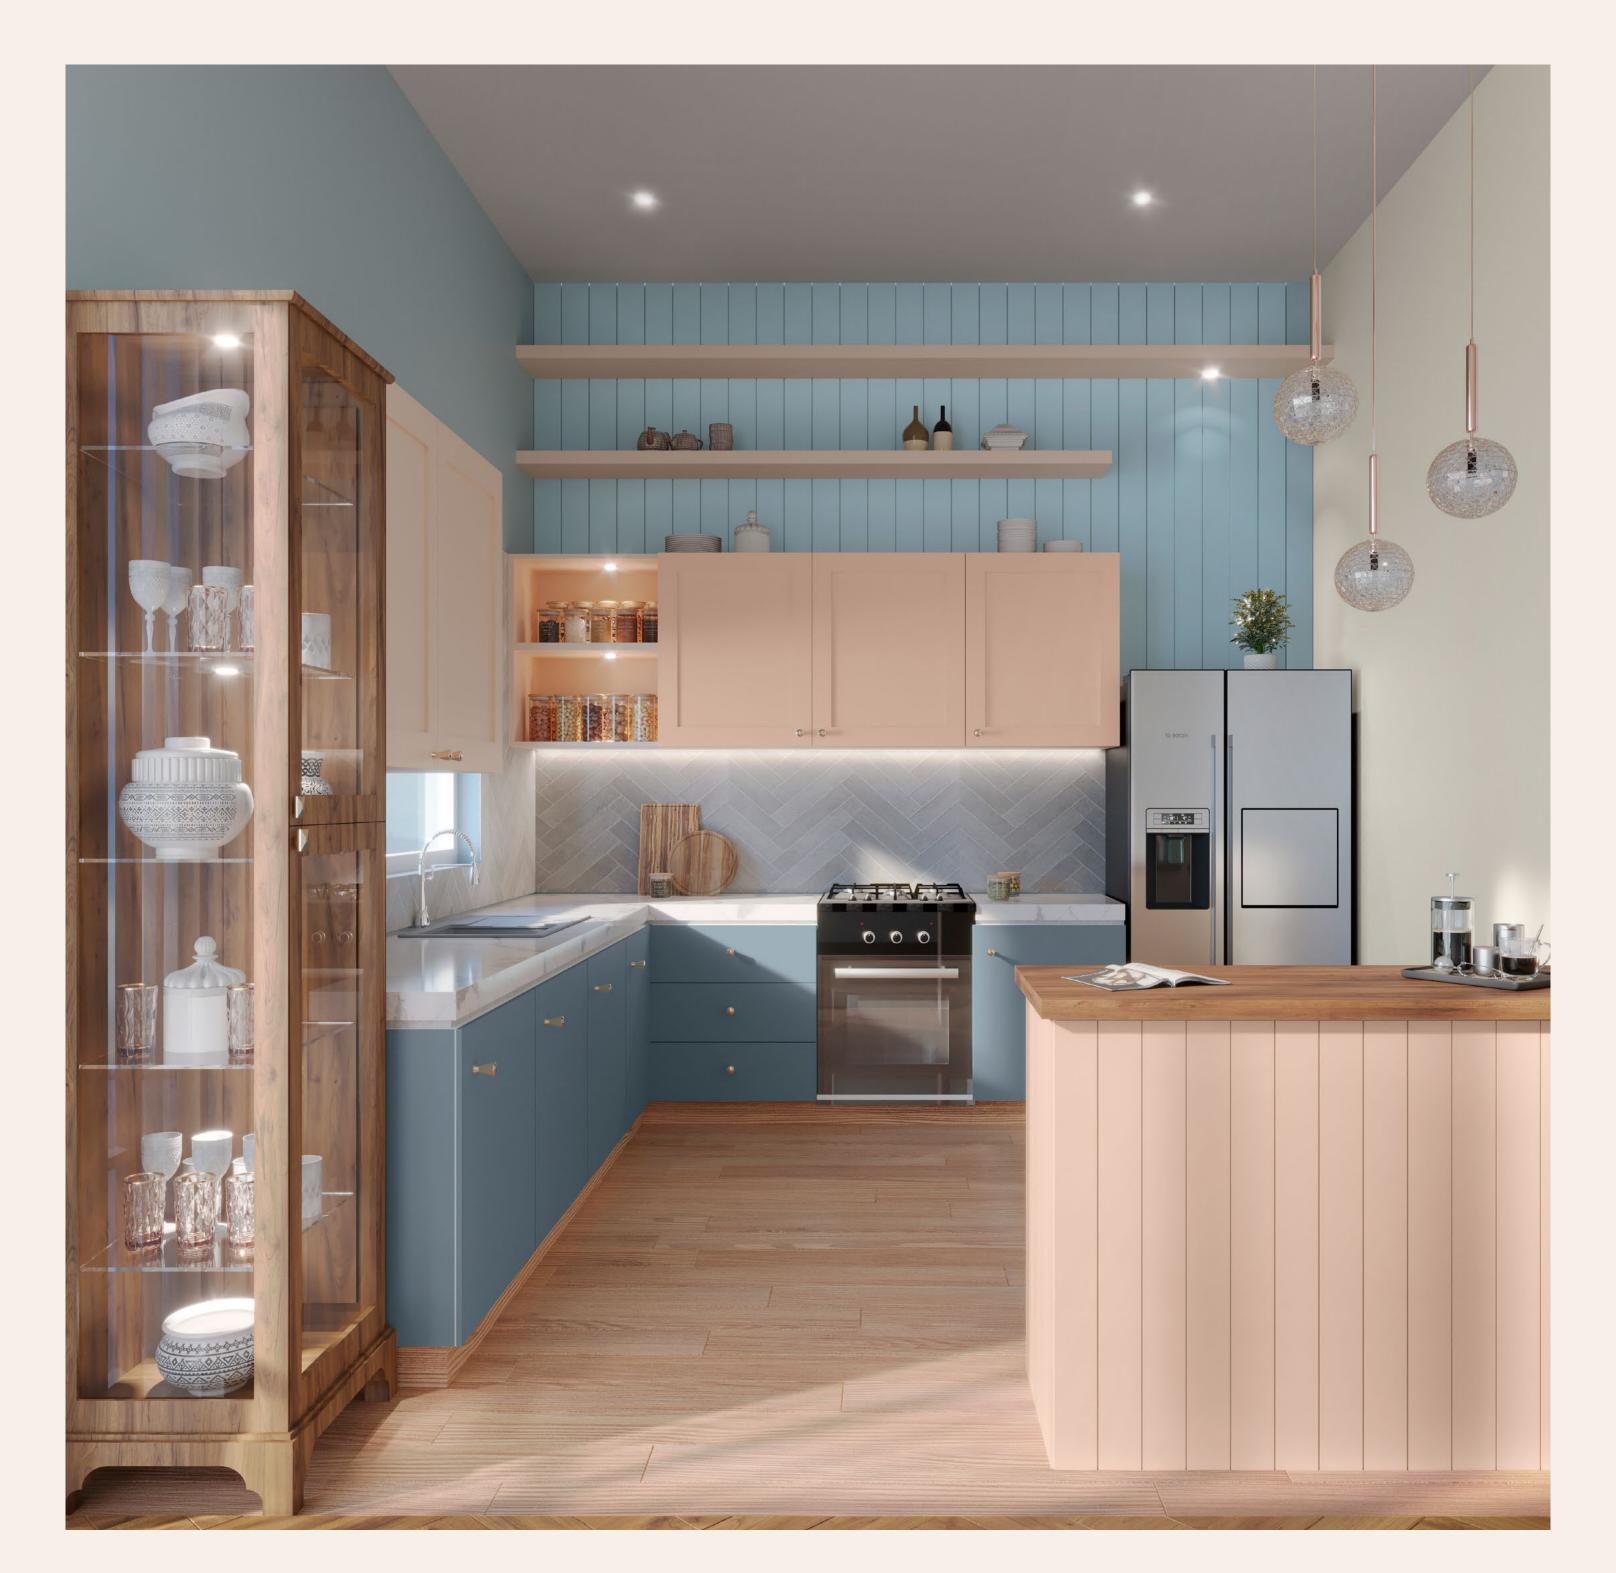

## Kitchen

#### Evergreen in more shades than one:

Layer shades of green with a warm white to reflect all the natural light you can. Accessorise with a minimalist touch of brass, and a classy marble counter top.

2425 Green Whisper Woodtech Emporio PU Palette

**7625**Forest Hike
Woodtech Emporio PU Palette

**K150** Bayleaf Green N

INDIAN CONTEMPORARE **ECLECTIC CHIC** 

1 BHK

2 BHK