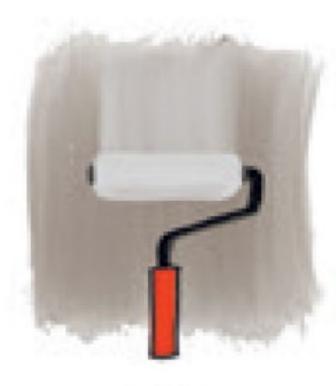

#### Using primer, basecoats and additional coats

Ensure that a primer or waterproofing basecoat is used before applying the top coat of paint for desired paint performance.

Ensure that horizontal surfaces like top of windows, ledges and other horizontal surfaces are painted with an additional coat for greater protection.

Apply 2-3 coats of paint till you get the desired hiding or opacity, especially in dark shades.