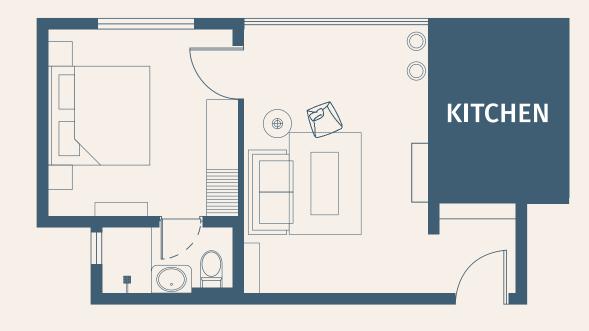

IC CHIC** 

1 BHK

2 BHK

## Living & Dining

### Moody with a squeeze of lime

Punctuate a classic palette of greys and blues with a fresh green. Colour block the walls to create distinct spaces within an open plan layout. Bring back that midcentury vibe with a slice of wood panelling.







**L152** Cream Pie



**7272** Washed Indigo



**0469** Dawn



#### INDIAN CONTEMPORARE

ECLECTIC CHIC

1 BHK 2 BHK





A quiet luxury: Complement modern lines with classic materials — a marble table top can instantly amp up the luxe quotient of your space with wood floors and woven textiles.



**2425** Green Whisper



Royale Play Mineral
Base Coat: Royale Play Mineral Grey
Top Coat: RP Protective Coat



**8550** Earth Song



INDIAN CONTEMPORARE **ECLECTIC CHIC** 

1 BHK

2 BHK

## Kitchen





#### Evergreen in more shades than one:

Layer shades of green with a warm white to reflect all the natural light you can. Accessorise with a minimalist touch of brass, and a classy marble counter top.



2425 Green Whisper Woodtech Emporio PU Palette



**7625**Forest Hike
Woodtech Emporio PU Palette



**K150** Bayleaf Green N



INDIAN CONTEMPORARE **ECLECTIC CHIC** 

1 BHK

2 BHK

## Bedroom

#### Sweet dreams are made of these

Hushed tones, plush textiles and quiet textures — style your own meditative sanctuary with all things lush. Pair different intensities of the same colour to create depth and cohesion.







K048 Clematis Pink N



Royale Play Palm Weave
Base Coat: Clematis Pink K048
Top Coat: Sensuous Lilac 8217



#### INDIAN CONTEMPORARE

**ECLECTIC CHIC** 

1 BHK

2 BHK