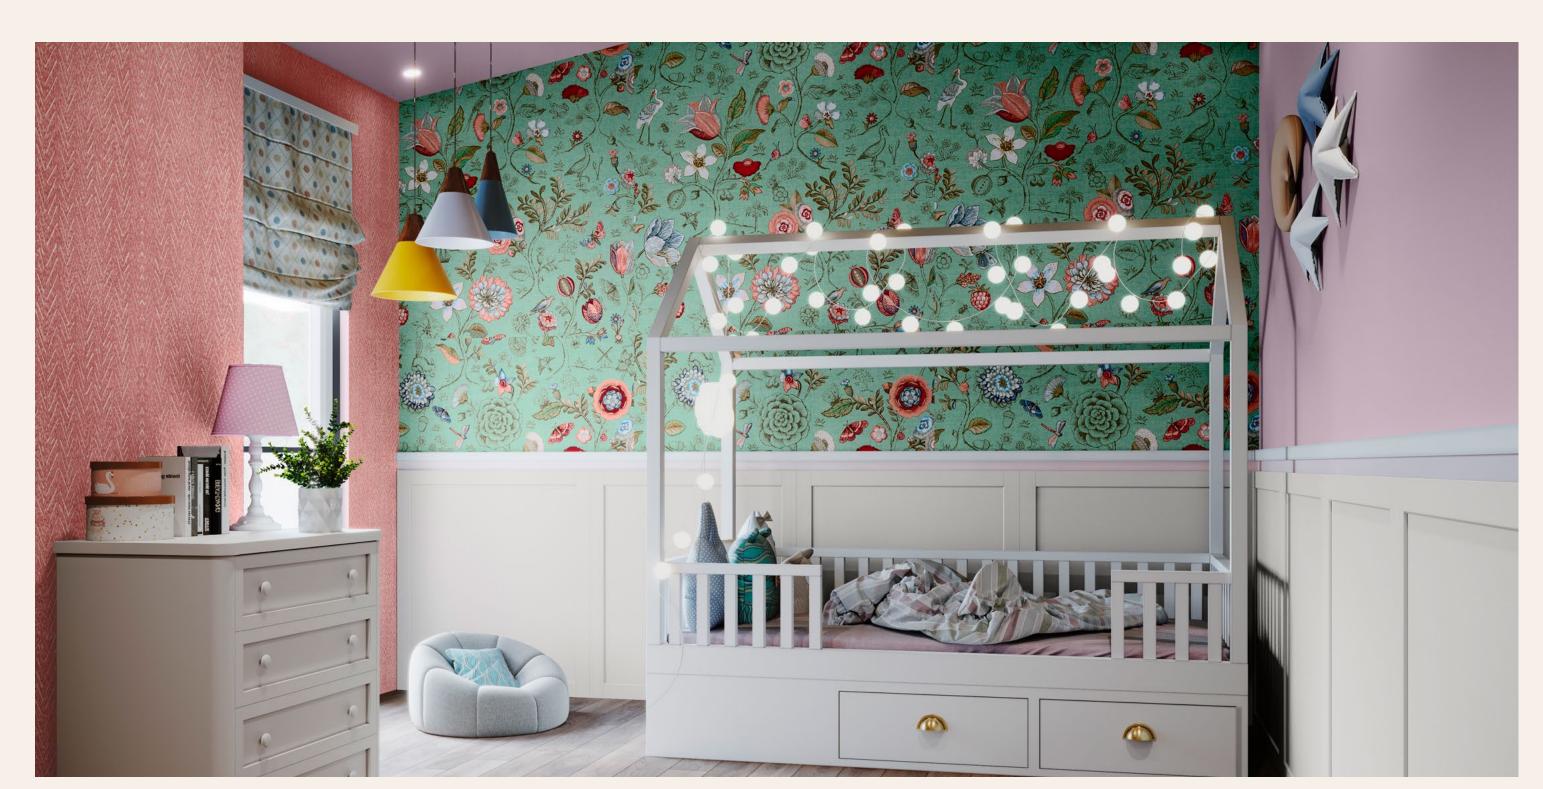

### Bedroom Two

#### Forever young

A mature palette helps a kids' bedroom effortlessly transition into a guest room. Create a distinct corner with a linen-textured wall. A statement light fixture adds a touch of sophistication.

K048 Clematis Pink N

Royale Play Linen
Base Coat: Velvet Night 7159
Top Coat: Mango Shake 7960,
Delicate Violet 7164

**L155**Pale Sisal

INDIAN CONTEMPORARE **ECLECTIC CHIC** 

THEME 2