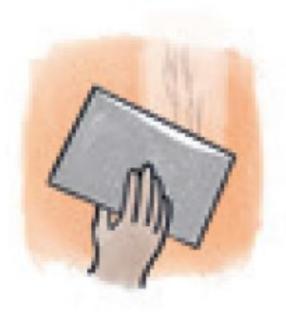

#### Before painting, prepare the surface

Ensure that the surface to be painted is free from any loose paint, chalky/powdery particles, dust, chalky or grease.

Any previous growth of fungus, algae or moss to be removed thoroughly before painting by vigorous wire brushing and cleaning with water.

Surface imperfections such as holes, dents, fine cracks are to be filled with crack filler, before painting.