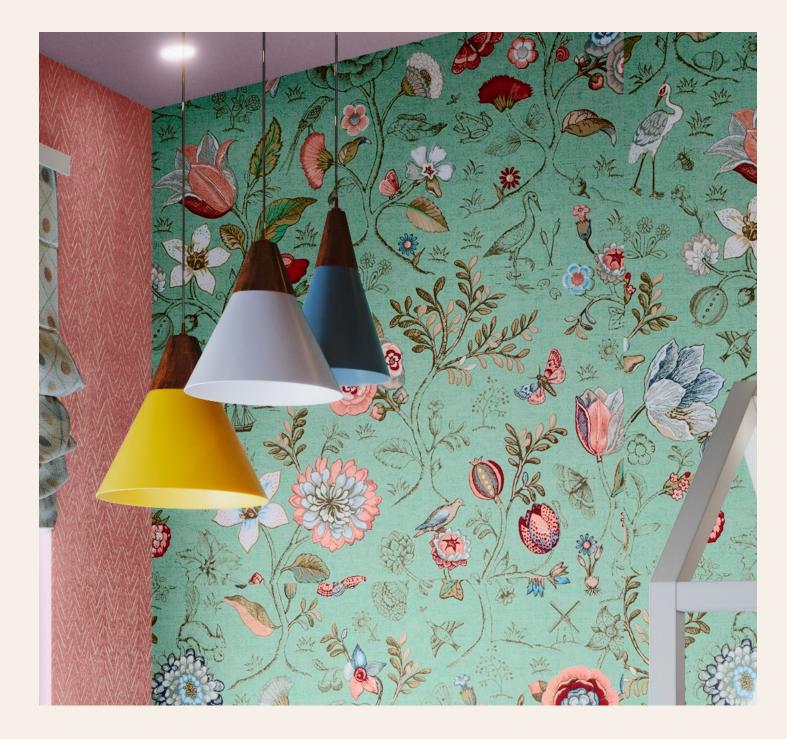

#### Forever young

A mature palette helps a kids' bedroom effortlessly transition into a guest room. Create a distinct corner with a linen-textured wall. A statement light fixture adds a touch of sophistication.