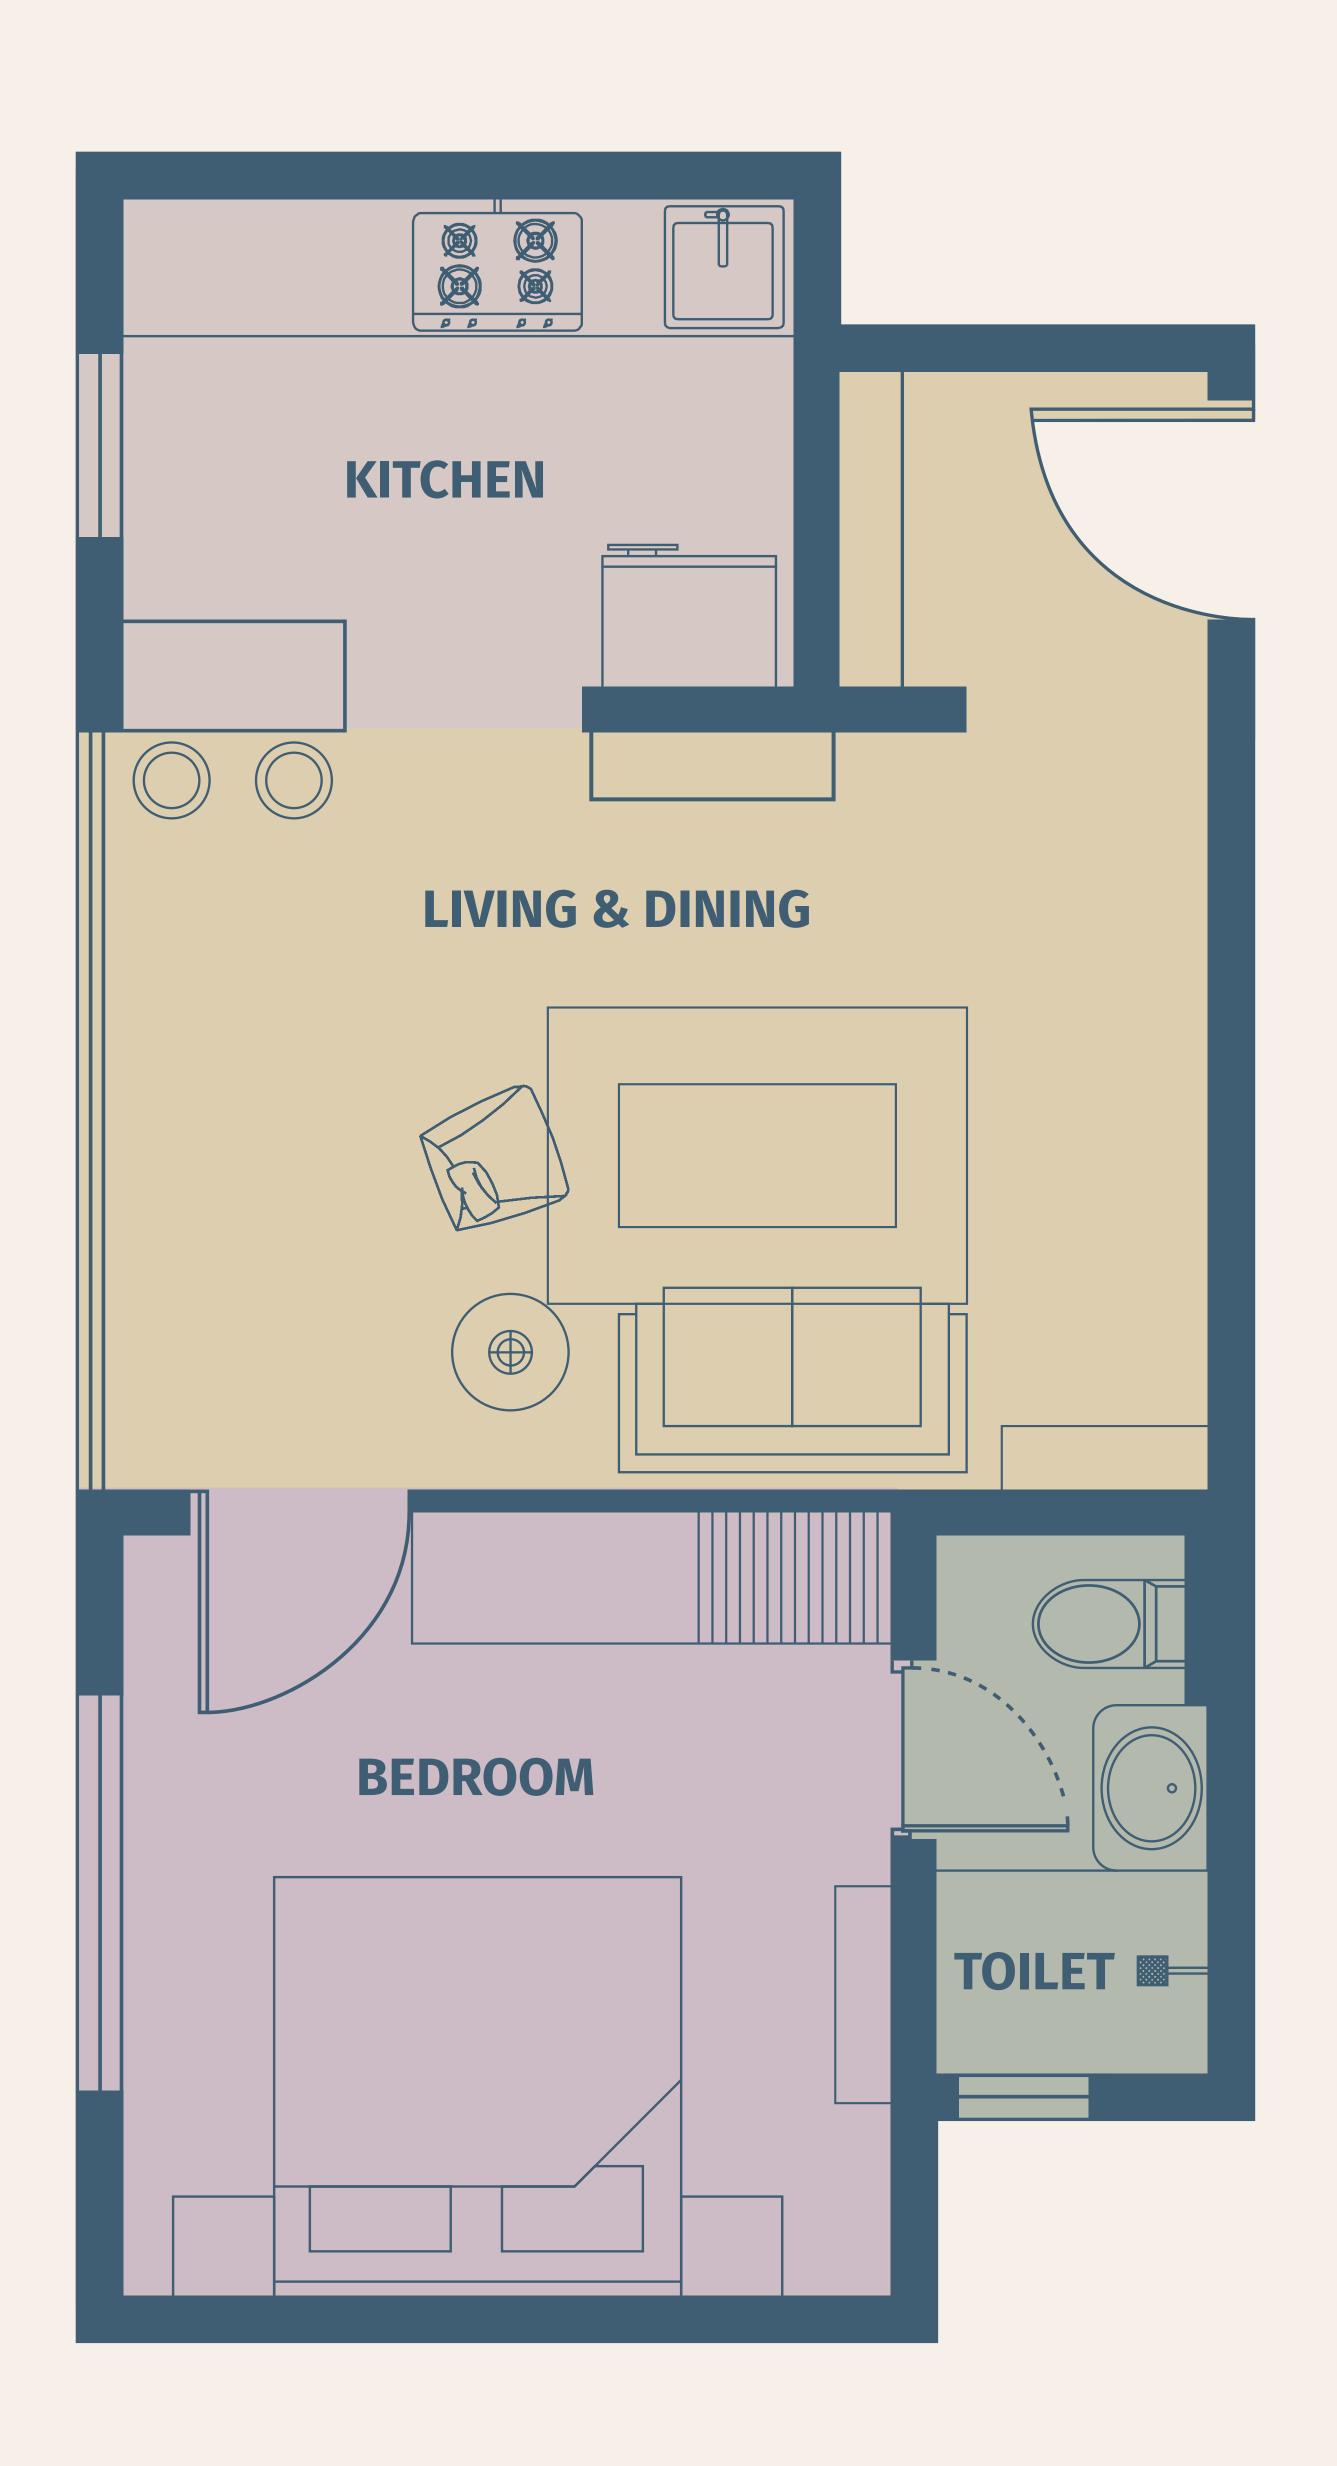

e top of every page. Click to see different layouts.                 |
|                                                                                               |

#### HAPPY DECORATING!

## Table of Contents

THREE THEMES. UNLIMITED WALL COLOUR INSPIRATION.

01.



**CLASSIC CURRENT** 

02.

7



INDIAN CONTEMPORARE

03.

7



**ECLECTIC CHIC** 



INDIAN CONTEMPORARE **ECLECTIC** CHIC



THEME 1

# Classic Current



INDIAN CONTEMPORARE ECLECTIC CHIC

1 BHK

2 BHK

## Classic Current

### Timeless elegance



At home anywhere in the world, timeless design transcends eras. Victorian, Greek and Art Deco influences whisper through plush materials and moody tones along decidedly sleek, modern lines.









INDIAN CONTEMPORARE **ECLECTIC CHIC** 

1 BHK

2 BHK

## Floor Plan for 1BHK





INDIAN CONTEMPORARE **ECLECTIC CHIC** 

1 BHK

2 BHK

## Living & Dining

### Moody with a squeeze of lime

Punctuate a classic palette of greys and blues with a fresh green. Colour block the walls to create distinct spaces within an open plan layout. Bring back that midcentury vibe with a slice of wood panelling.







**L152** Cream Pie



**7272** Washed Indigo



**0469** Dawn



#### INDIAN CONTEMPORARE

ECLECTIC CHIC

1 BHK 2 BHK





A quiet luxury: Complement modern lines with classic materials — a marble table top can instantly amp up the luxe quotient of your space with wood floors and woven textiles.



**2425** Green Whisper



Royale Play Mineral
Base Coat: Royale Play Mineral Grey
Top Coat: RP Protective Coat



**8550** Earth Song



INDIAN CONTEMPORARE **ECLECTIC CHIC*