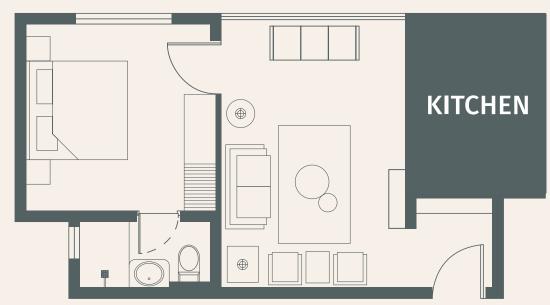

lines. Start with the understated, and turn up the creativity layer by layer.







Top Coat: RP Protective Coat

Royale Play Lithos Dazzle

Base Coat: Lithos Untinted + RP Mica
Flakes (Gold)



Royale Play Palm Weave
Base Coat: Mountain Retreat 8690

Top Coat: Pampered Pink 8696



**8696**Pampered Pink



#### INDIAN CONTEMPORARE

**ECLECTIC CHIC** 

2 BHK

1 BHK





A curated contrast: Mix and match upholstery, rugs, accessories and art with freedom — bold colours pop against a backdrop of neutrals, allowing every piece of decor you've carefully chosen to shine.



8463 White Delight



Royale Play Lithos Dazzle

Base Coat: Lithos Untinted + RP Mica
Flakes (Gold)

Top Coat: RP Protective Coat



**K115** Milky Coffee N



INDIAN CONTEMPORARE ECLECTIC CHIC

1 BHK

2 BHK

## Kitchen





Twice as nice: Two-tone cabinets can take a kitchen from sensible to sensational. Use the darker colour below the counter and as a highlight to outline a space. Pair it with a geometric tile to create a visual distinction.



**7978**Orange Frost
Woodtech Emporio PU Palette



**7304**Piece of Sky
Woodtech Emporio PU Palette



**7304** Piece of Sky



INDIAN CONTEMPORARE **ECLECTIC CHIC** 

1 BHK

2 BHK

## Bedroom

#### Striking balance

Create depth by layering patterns within a monochromatic scheme. Experiment with texture on wall coverings and soft furnishings. Weave in a sense of harmony while drawing the eye to subtle highlights.







**7483** Iced Teal



Royale Play Ikat
Base Coat: Still Aqua 7480
Top Coat: Iced Teal 7483



#### INDIAN CONTEMPORARE

**ECLECTIC CHIC** 

1 BHK