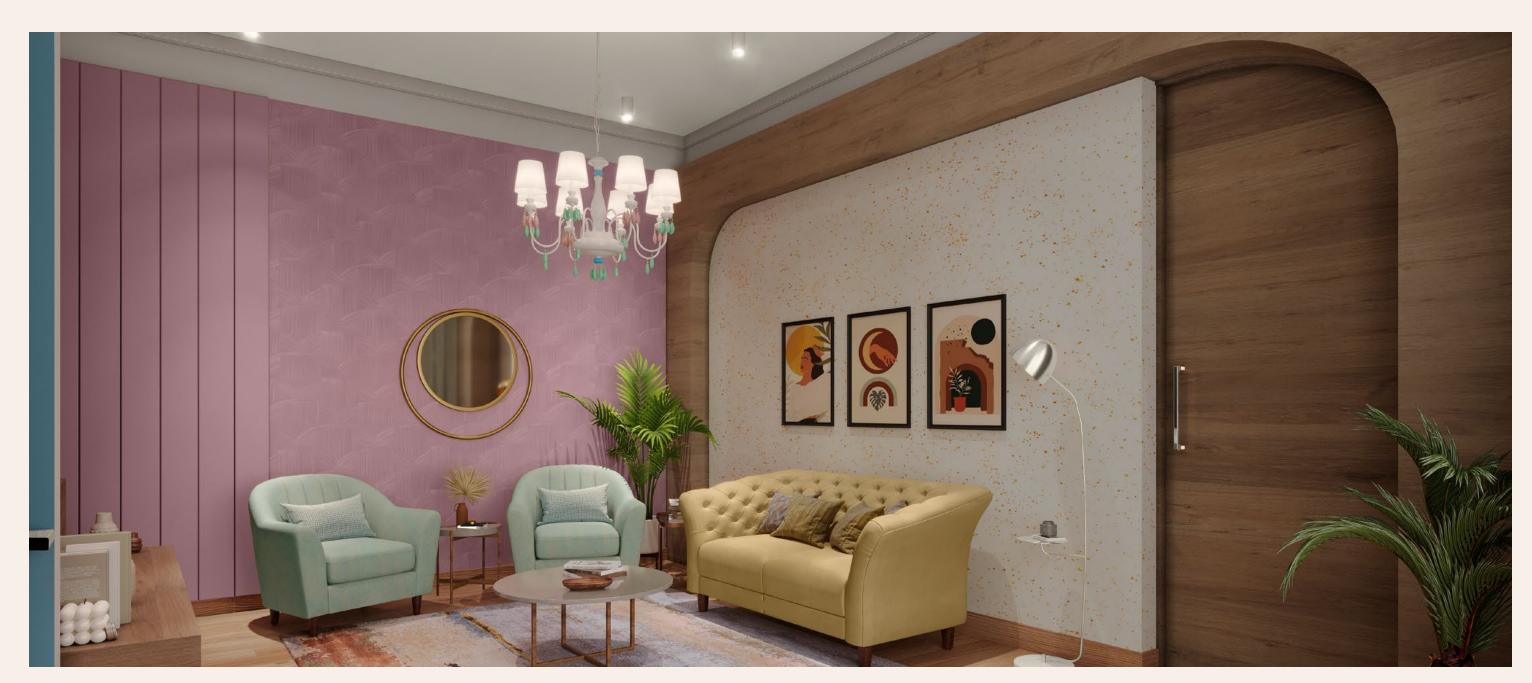

#### Forever young

A mature palette helps a kids' bedroom effortlessly transition into a guest room. Create a distinct corner with a linen-textured wall. A statement light fixture adds a touch of sophistication.

K048 Clematis Pink N

Royale Play Linen
Base Coat: Velvet Night 7159
Top Coat: Mango Shake 7960,
Delicate Violet 7164

**L155**Pale Sisal

INDIAN CONTEMPORARE **ECLECTIC CHIC** 

THEME 2