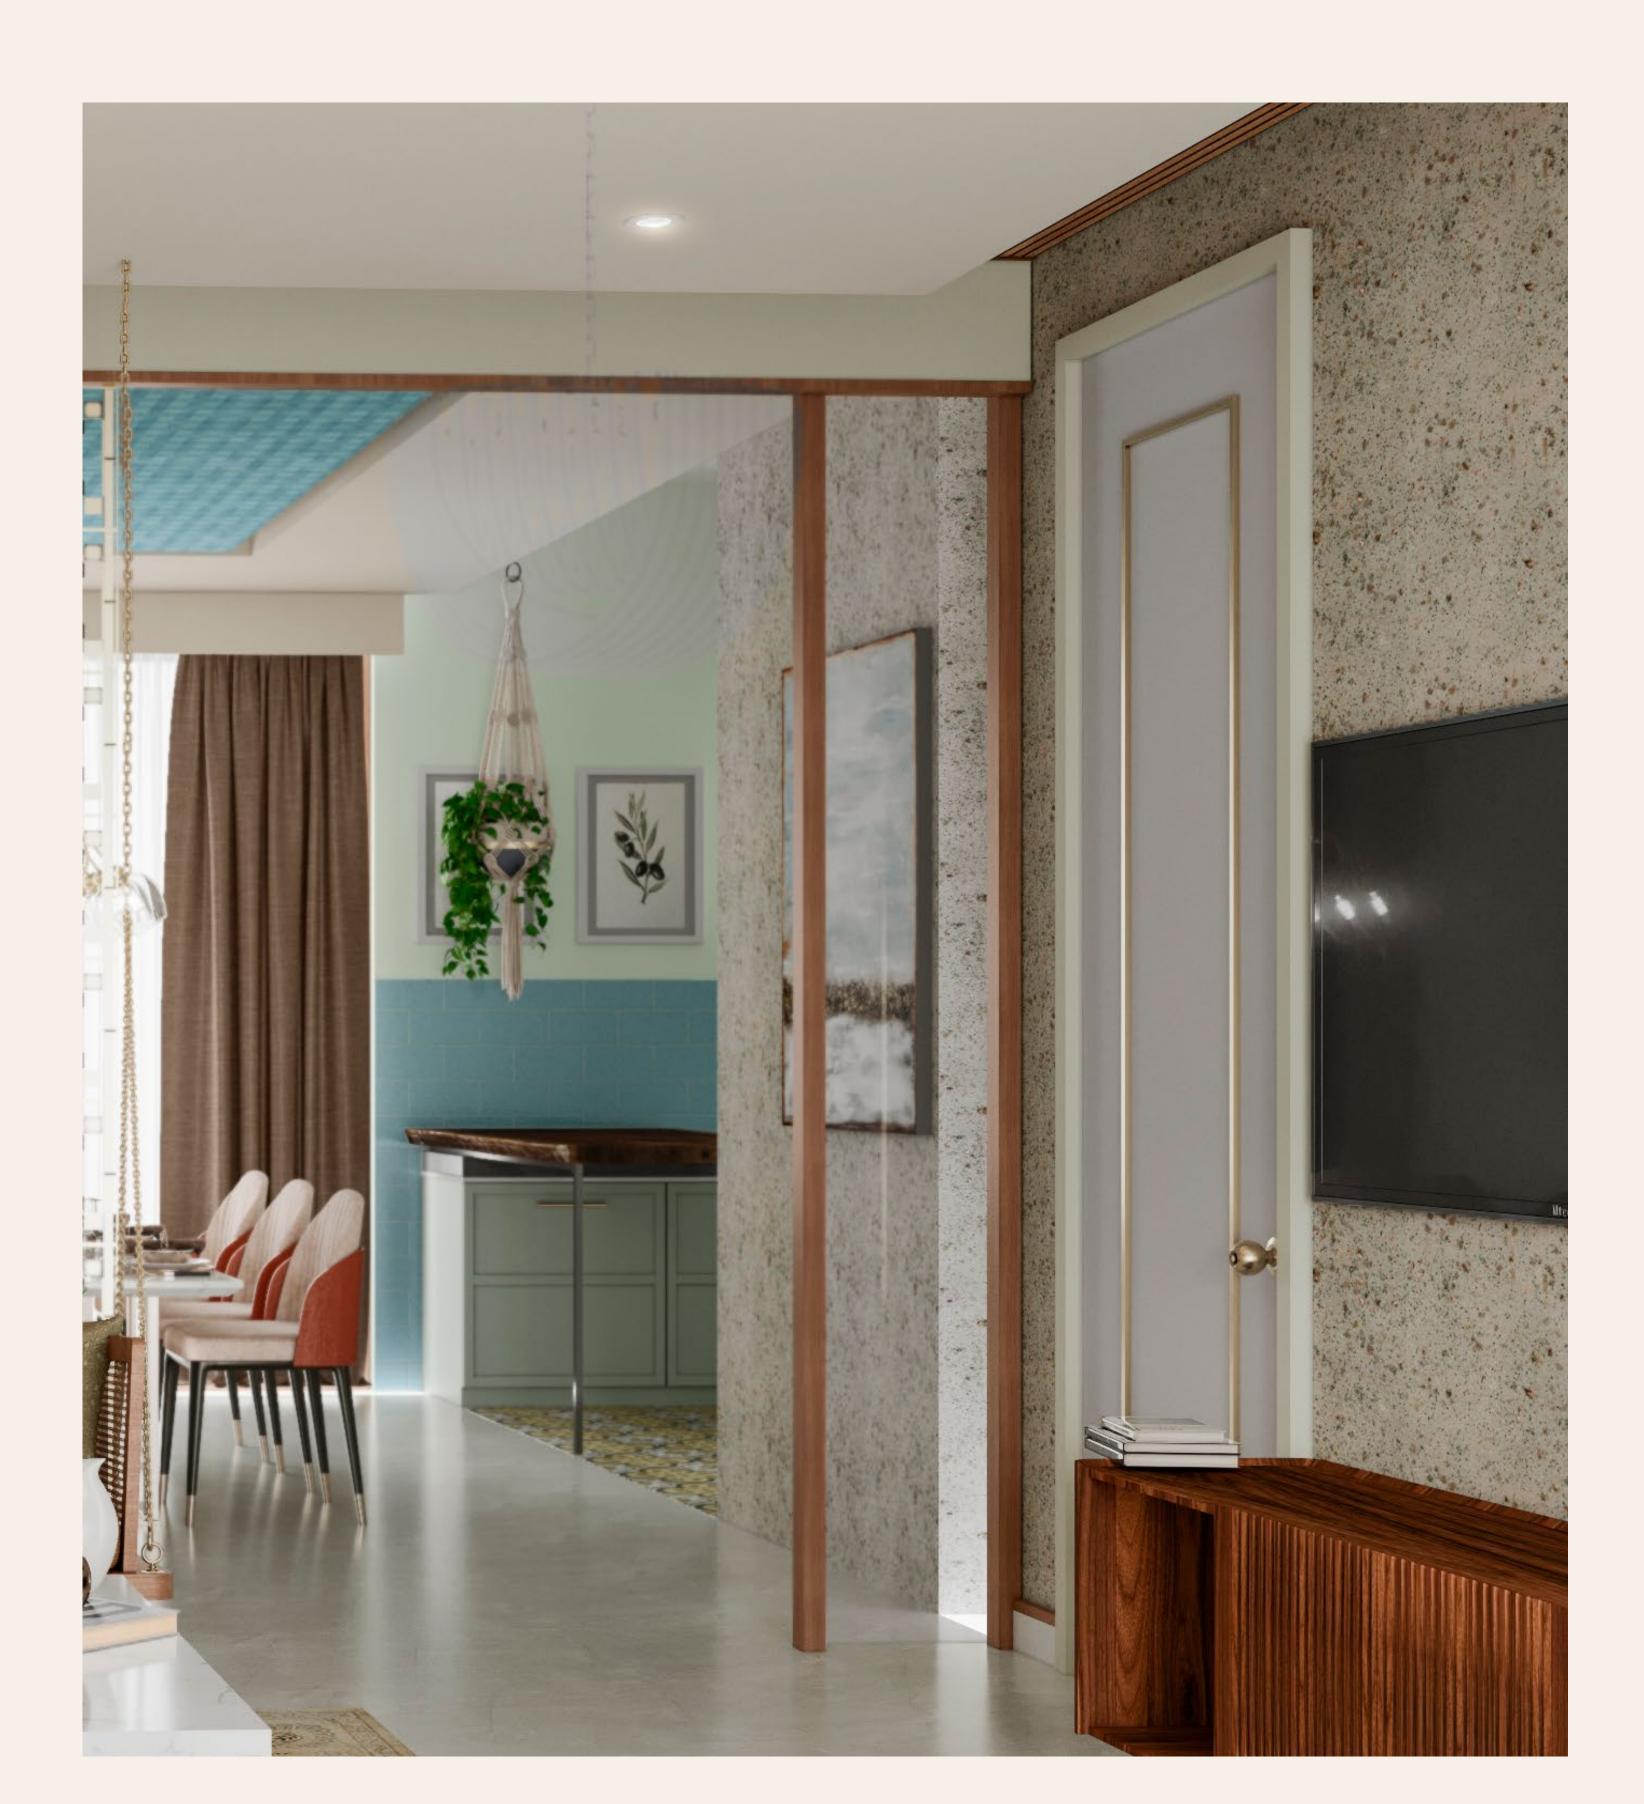

## Living & Dining

### Moody with a squeeze of lime

Punctuate a classic palette of greys and blues with a fresh green. Colour block the walls to create distinct spaces within an open plan layout. Bring back that midcentury vibe with a slice of wood panelling.

**L152** Cream Pie

**7272** Washed Indigo

**0469** Dawn

**2425** Green Whisper

Royale Play Mineral
Base Coat: Royale Play Mineral Grey
Top Coat: RP Protective Coat

**8550** Earth Song

INDIAN CONTEMPORARE **ECLECTIC CHIC** 

1 BHK

2 BHK