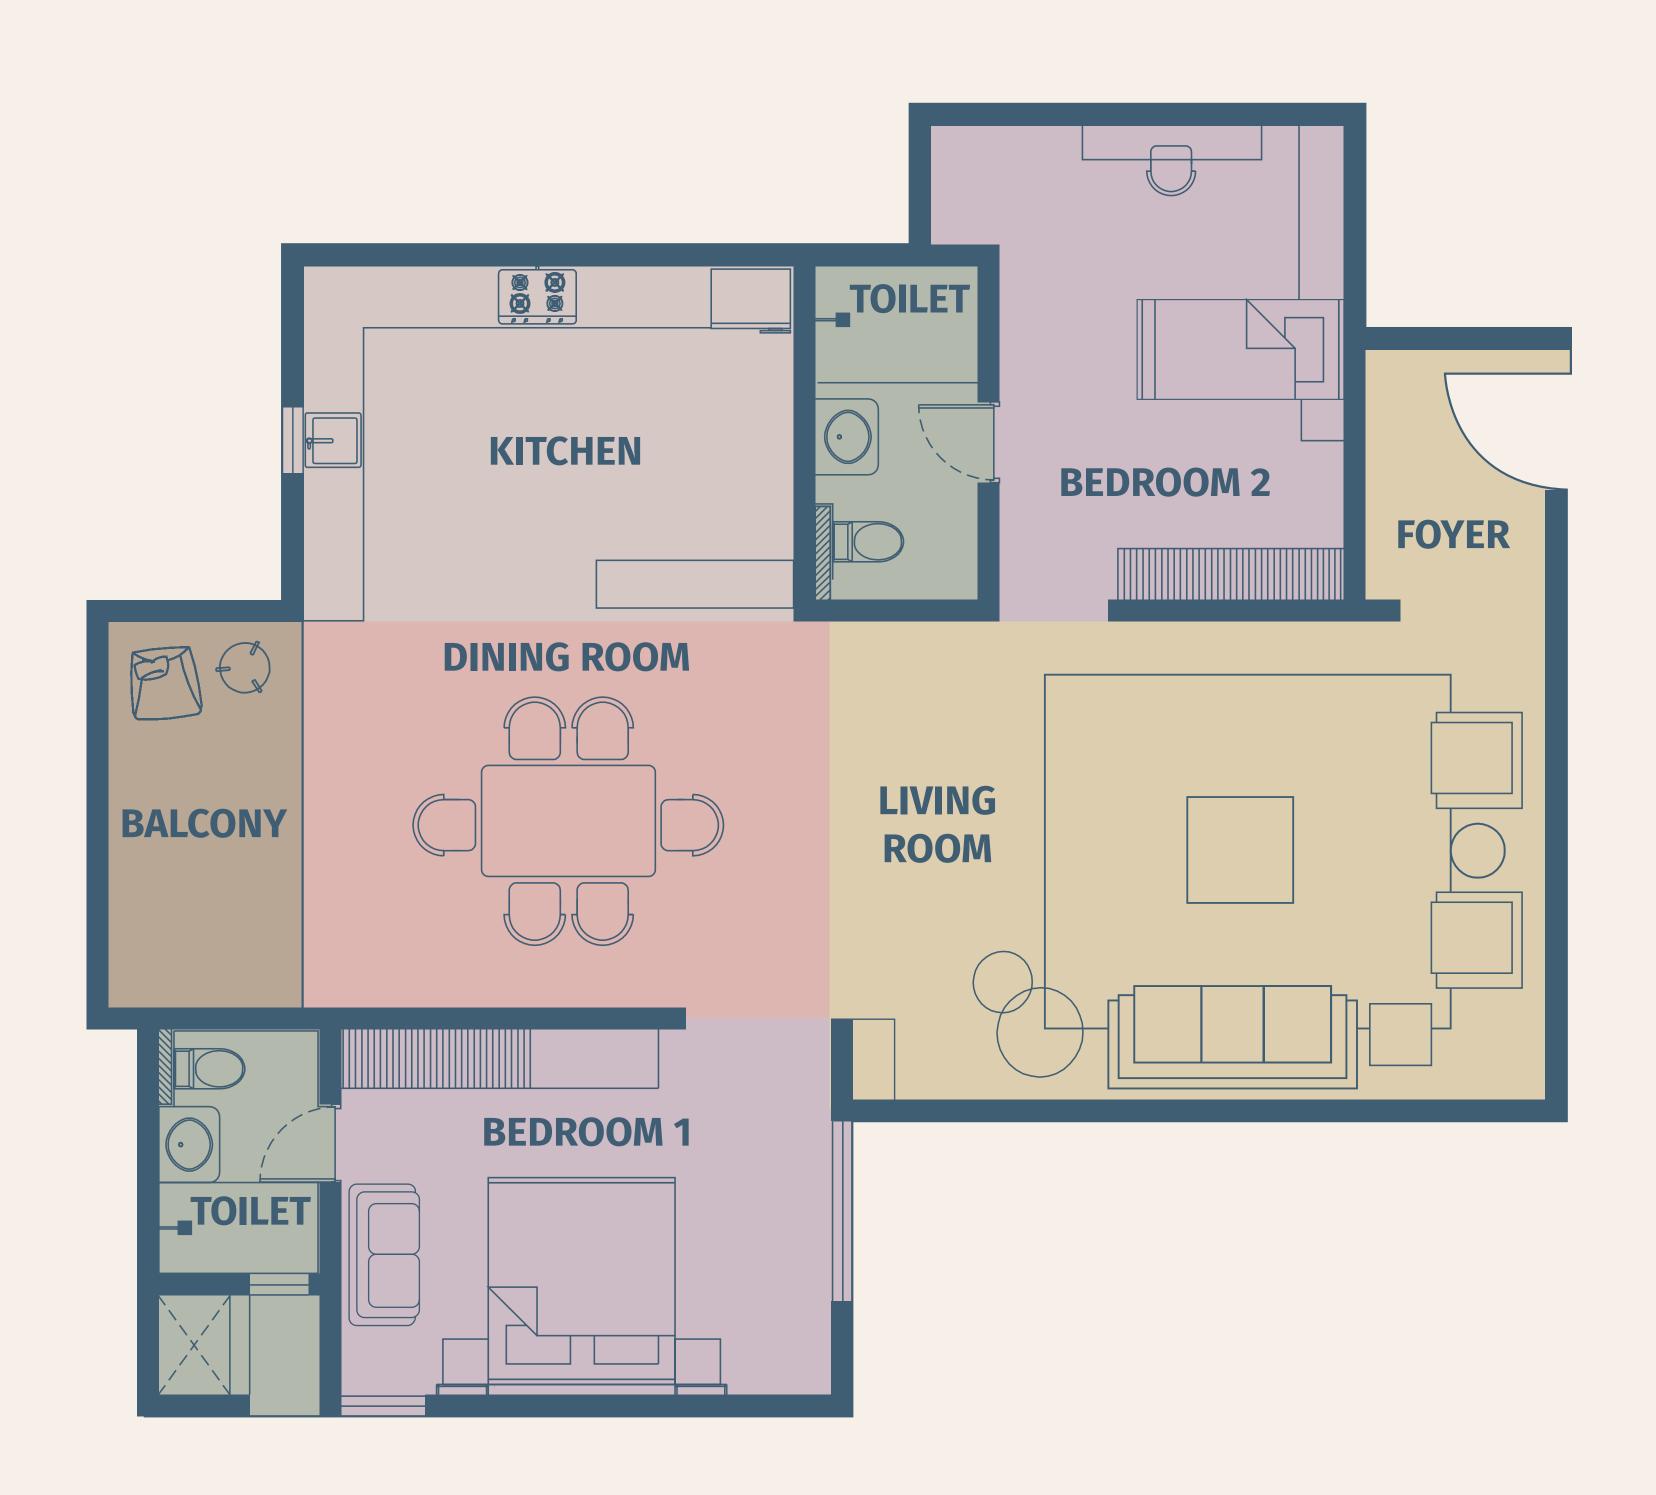

## Floor Plan for 1BHK

INDIAN CONTEMPORARE **ECLECTIC CHIC** 

1 BHK

2 BHK

## Living & Dining

## Kitchen

## Bedroom