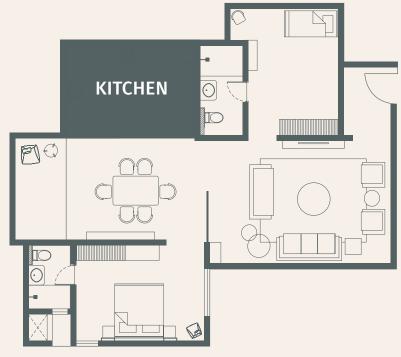

INDIAN CONTEMPORARE **ECLECTIC CHIC** 

1 BHK

2 BHK

## Living & Dining

#### Bohemian rhapsody

Choose three base colours. Explore different shades within. Now add the magic of pattern — why choose between botanical and geometric, when you can layer both. Juxtapose. Mix. Unmatch.







K048 Clematis Pink N



9468 Lovely Lavender



**K101** Quiet Dawn N



#### INDIAN CONTEMPORARE

**ECLECTIC CHIC** 

1 BHK 2 BHK





Make a statement: Nothing says chic like a glass chandelier. From tufted sofas and marble inlaid tables to the tiniest wall trim, style thrives in the details. An eclectic space is collected.



W182XU74N75 Hideaway Collection Nilaya wallpaper



**K048**Clematis Pink N



9468 Lovely Lavender



#### INDIAN CONTEMPORARE

**ECLECTIC CHIC** 

1 BHK

2 BHK

## Kitchen





Fun and functional: Extend the living room palette into the kitchen. The floor and backsplash are perfect for some fun with pattern. Round it off with a hint of warm wood.



8266
Bali Blue
Woodtech Emporio PU Palette



**9468**Lovely Lavender



K048 Clematis Pink N Woodtech Emporio PU Palette



INDIAN CONTEMPORARE **ECLECTIC CHIC** 

1 BHK

2 BHK

### Bedroom One

#### Oh so blue

Because who doesn't love this versatile colour? Dive into an ocean of blue, layering shades, textures and materials with a dramatic backdrop that anchors the space.









**Royale Play Marmorino**Shining Blue 9475



Royale Play Charpai Base Coat: Pearl Grey- N K0494 Top Coat: Voltage 8264



**8264** Voltage



INDIAN CONTEMPORARE **ECLECTIC CHIC** 

1 BHK

2 BHK

### Bedroom Two

#### Colour me cool

Y