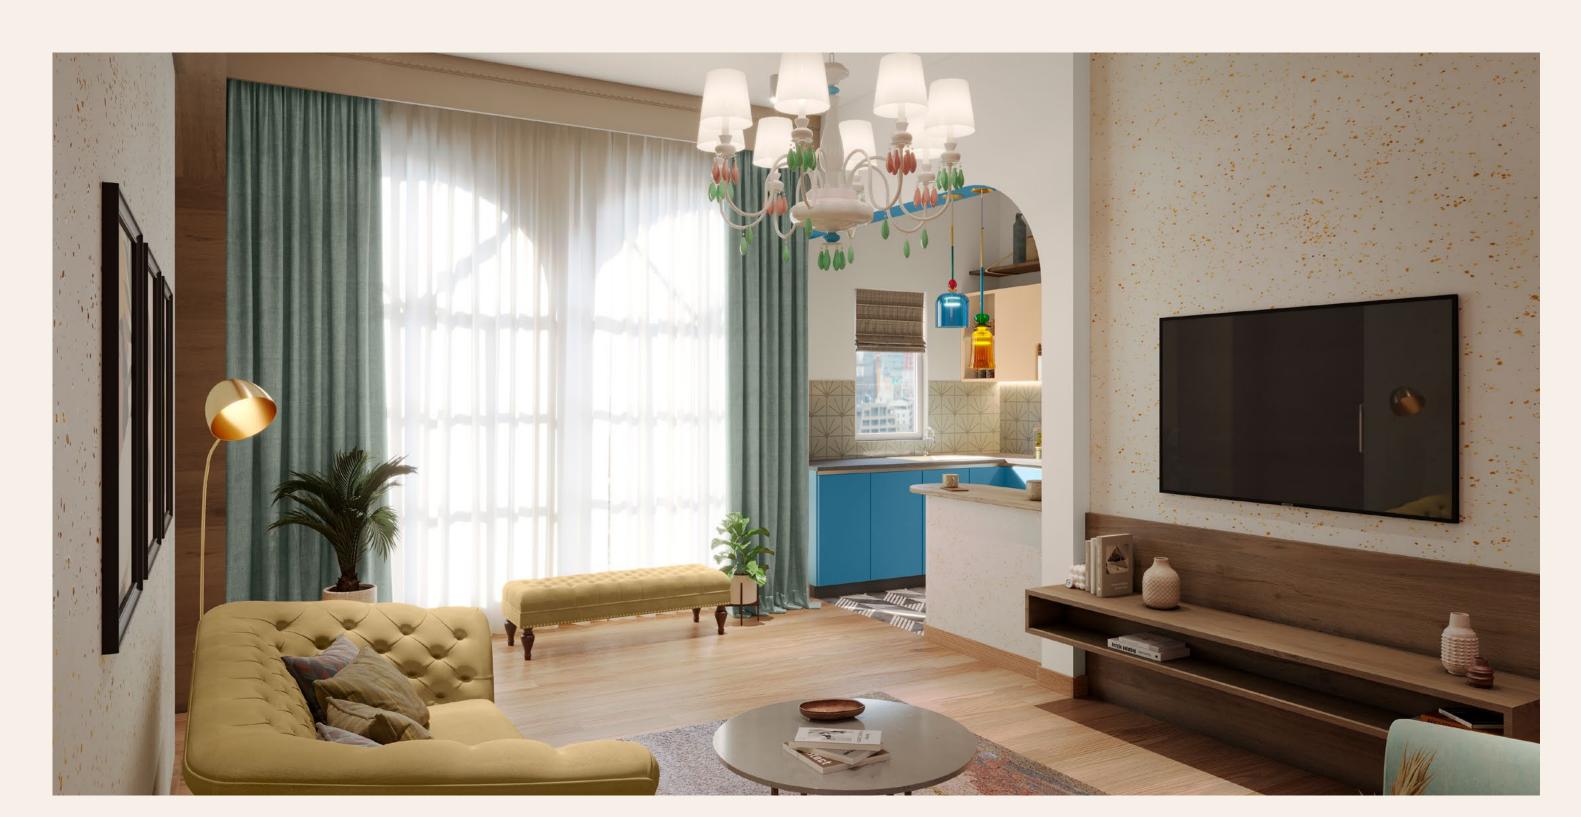

## Living & Dining

### Moody with a squeeze of lime

Punctuate a classic palette of greys and blues with a fresh green. Colour block the walls to create distinct spaces within an open plan layout. Bring back that midcentury vibe with a slice of wood panelling.

**L152** Cream Pie

**7272** Washed Indigo

**0469** Dawn