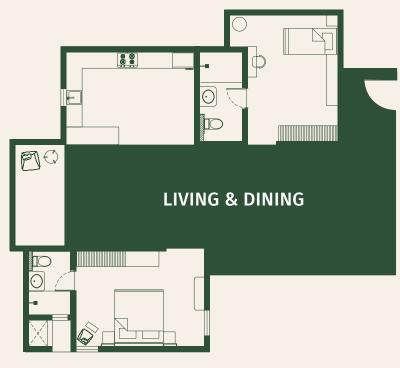

a wall covering with floral or geometric motifs in a single colour or a subtle contrast for a tranquil vibe.



**0R08**Rose Petal



Lithos Jaal-E Taaj
Base Coat: Lithos Dawn 0469
Top Coat: RP Protective Coat,
Lithos Dawn 0469, RP Protective Coat



INDIAN CONTEMPORARE **ECLECTIC CHIC** 

1 BHK

2 BHK

## Floor Plan for 2 BHK





INDIAN CONTEMPORARE ECLECTIC CHIC

1 BHK

2 BHK

## Living & Dining

#### Heritage accents

Unleash your maximalist flair with a dose of desi. Why have just one feature wall when you can do three? Offset patterned walls with soothing solids. Have fun with an interplay of floral and geometric forms.







**8403**Pista Glimmer



W172XM39N75 Nal Sarovar Collection Nilaya Wallpaper



**1276**Gentle Blue



#### INDIAN CONTEMPORARE

ECLECTIC CHIC

1 BHK 2 BHK





Vintage vibe: When it comes to furniture, pair clean modernist lines with vintage curves. Forget the matching set — pick striking individual pieces that tell their own story.



L104
Cotton Wool
Woodtech Emporio PU Palette



Royale Play Madras Checks Base Coat: Corsican Sky 7305

Top Coat: RP Metallics White M M0908



Royale Play Mineral
Base Coat: Royale Play Mineral Grey
Top Coat: RP Protective Coat



#### INDIAN CONTEMPORARE

ECLECTIC CHIC

1 BHK

2 BHK

## Kitchen





**Take the floor:** Make a statement with a patterned floor. Stick to solids for the backsplash in shades of blue and green with warm undertones.



L104
Cotton Wool
Woodtech Emporio PU Palette



**9332**Spring Bud



8370
Rain Mist
Woodtech Emporio PU Palette



#### INDIAN CONTEMPORARE

ECLECTIC CHIC

1 BHK

2 BH