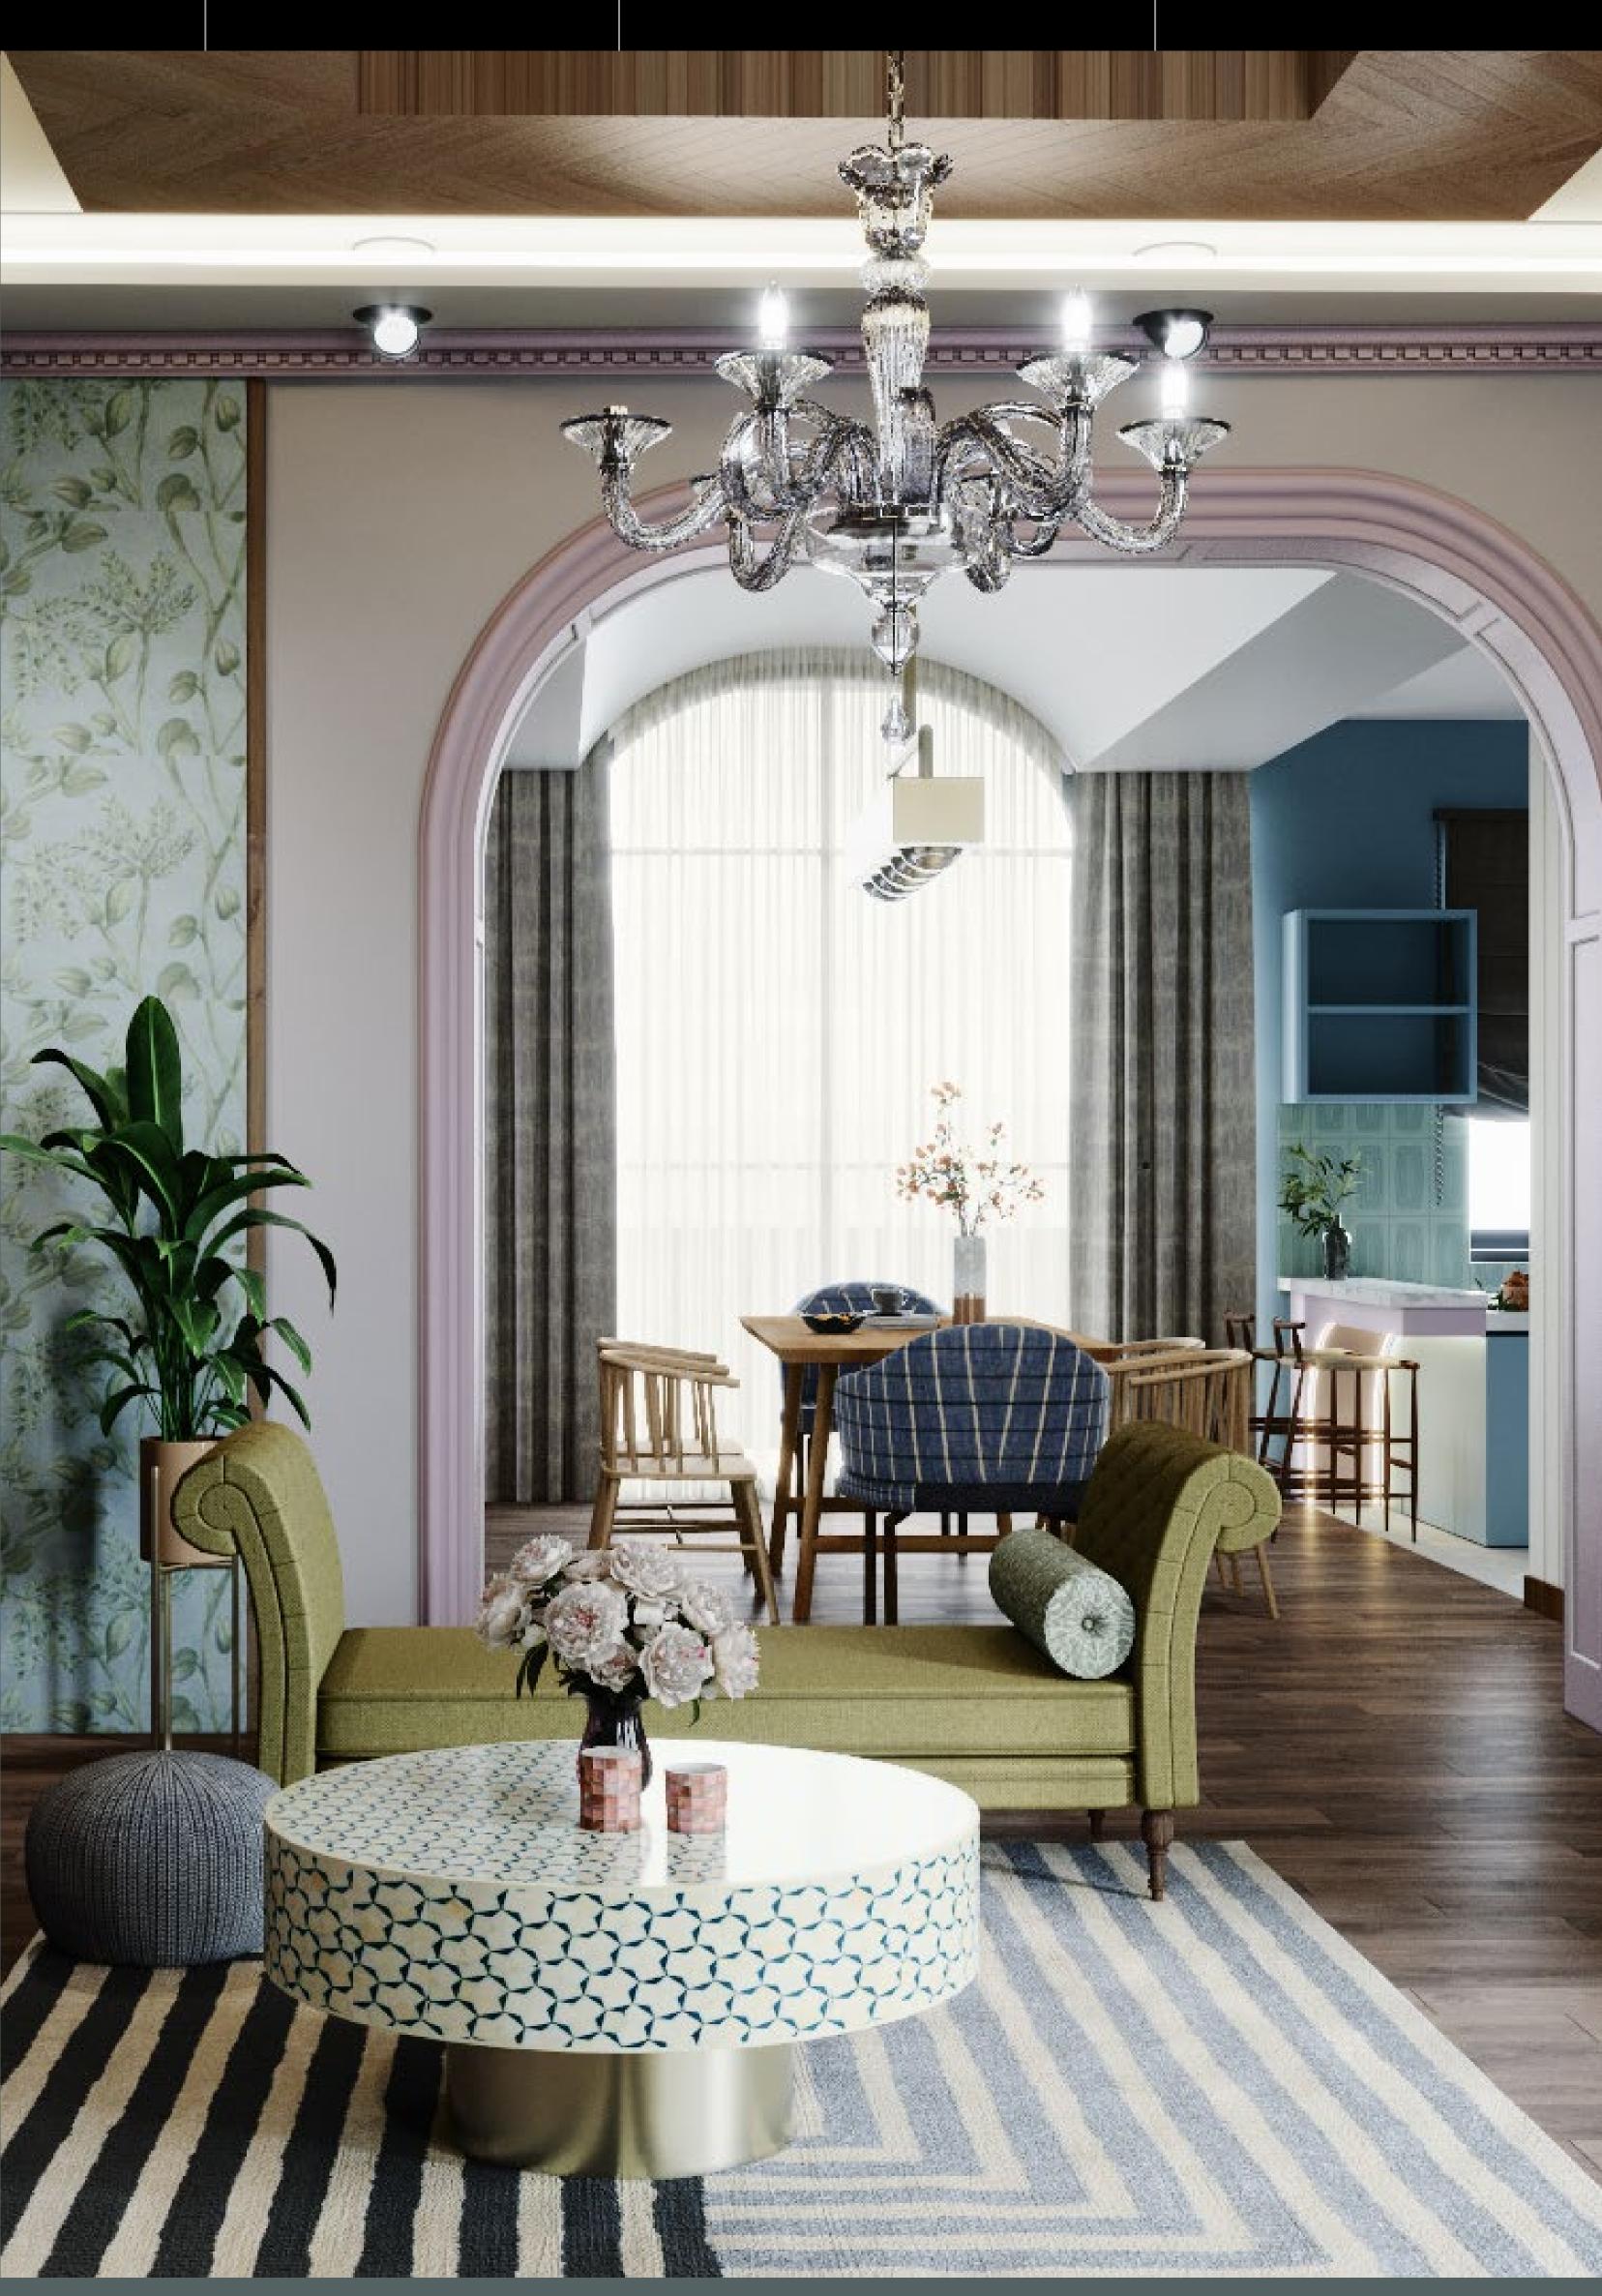

## Living & Dining

### Moody with a squeeze of lime

Punctuate a classic palette of greys and blues with a fresh green. Colour block the walls to create distinct spaces within an open plan layout. Bring back that midcentury vibe with a slice of wood panelling.

**L152** Cream Pie

**7272** Washed Indigo

**0469** Dawn