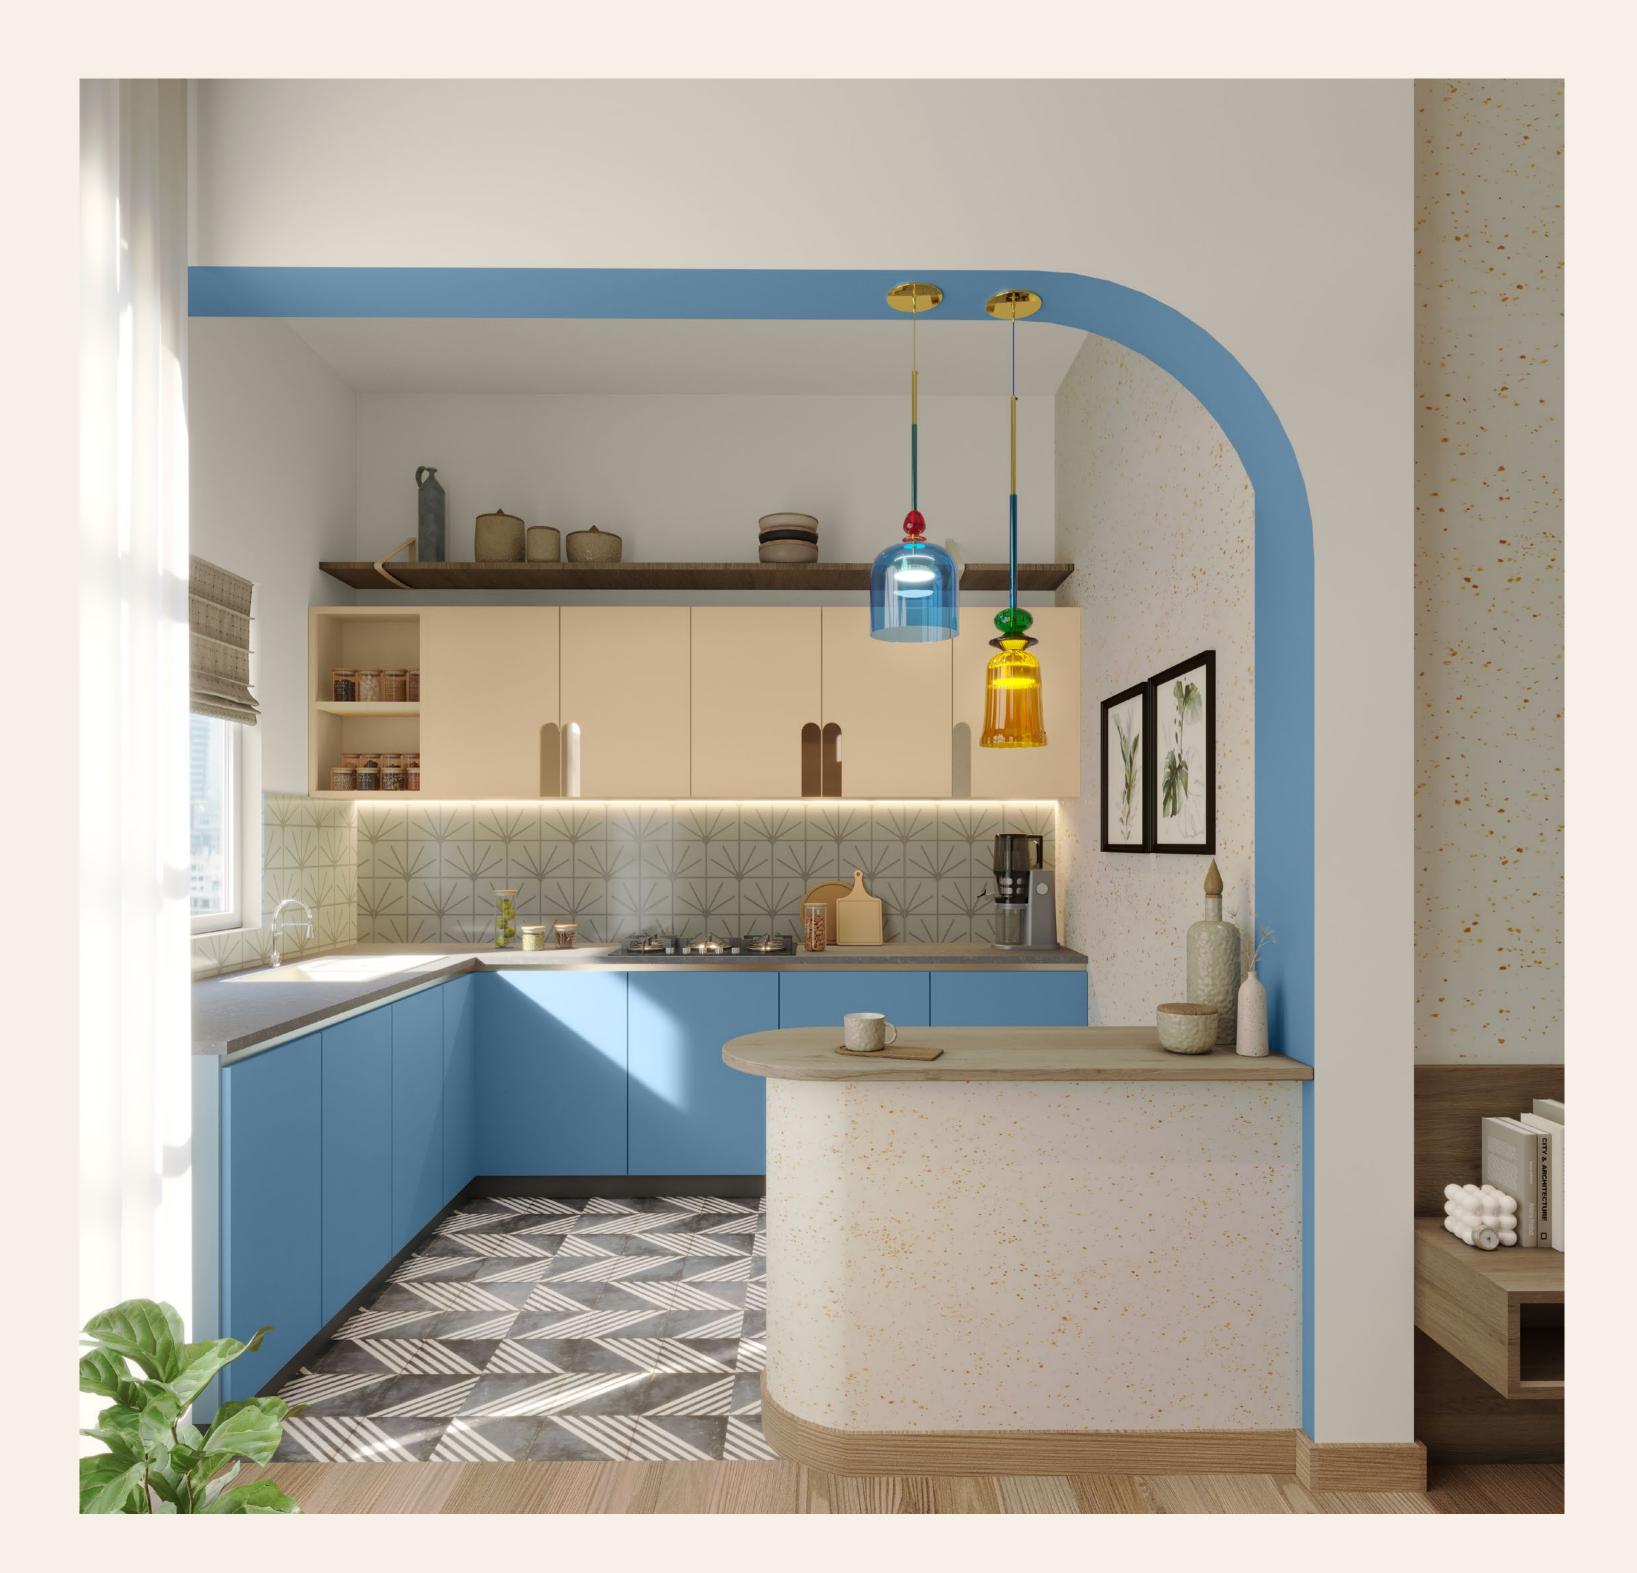

## Kitchen

#### Evergreen in more shades than one:

Layer shades of green with a warm white to reflect all the natural light you can. Accessorise with a minimalist touch of brass, and a classy marble counter top.

2425 Green Whisper Woodtech Emporio PU Palette

**7625**Forest Hike
Woodtech Emporio PU Palette

**K150** Bayleaf Green N

INDIAN CONTEMPORARE **ECLECTIC CHIC** 

1 BHK

2 BHK