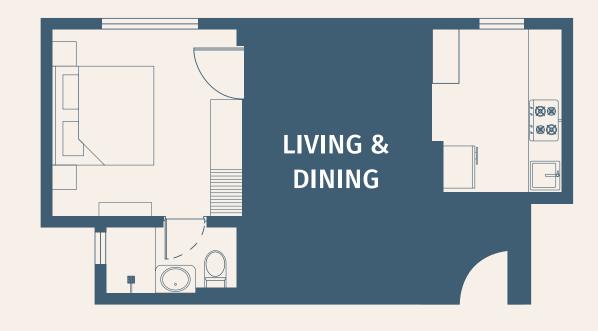

## Floor Plan for 1BHK

INDIAN CONTEMPORARE **ECLECTIC CHIC** 

1 BHK

2 BHK

## Living & Dining

### Moody with a squeeze of lime

Punctuate a classic palette of greys and blues with a fresh green. Colour block the walls to create distinct spaces within an open plan layout. Bring back that midcentury vibe with a slice of wood panelling.

**L152** Cream Pie

**7272** Washed Indigo

**0469** Dawn