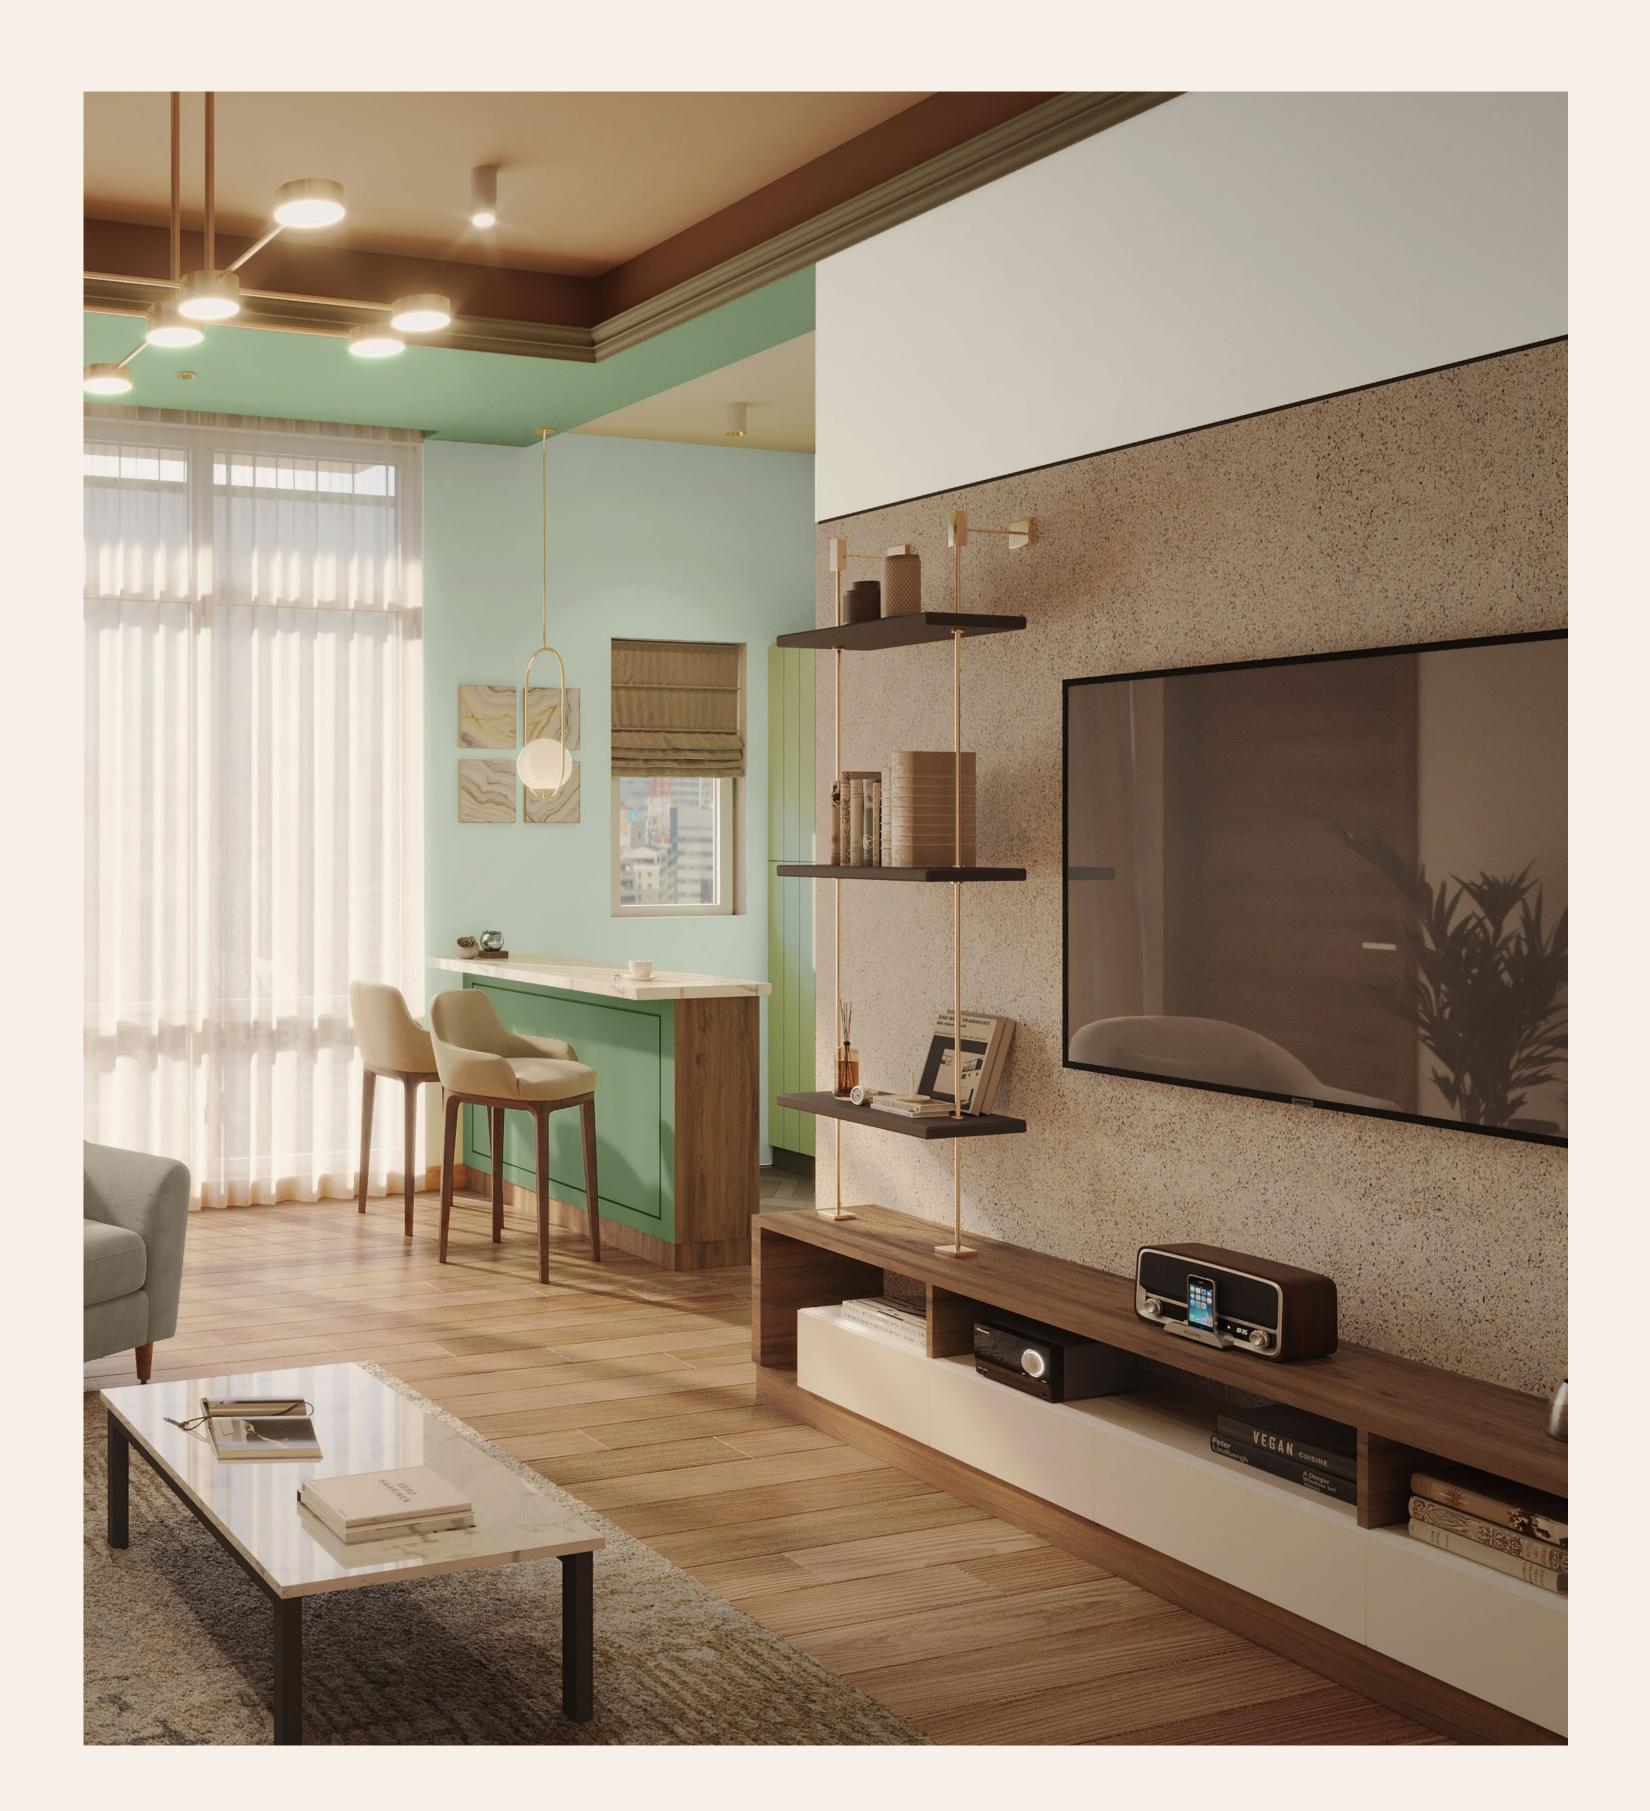

## Living & Dining

### Moody with a squeeze of lime

Punctuate a classic palette of greys and blues with a fresh green. Colour block the walls to create distinct spaces within an open plan layout. Bring back that midcentury vibe with a slice of wood panelling.

**L152** Cream Pie

**7272** Washed Indigo

**0469** Dawn