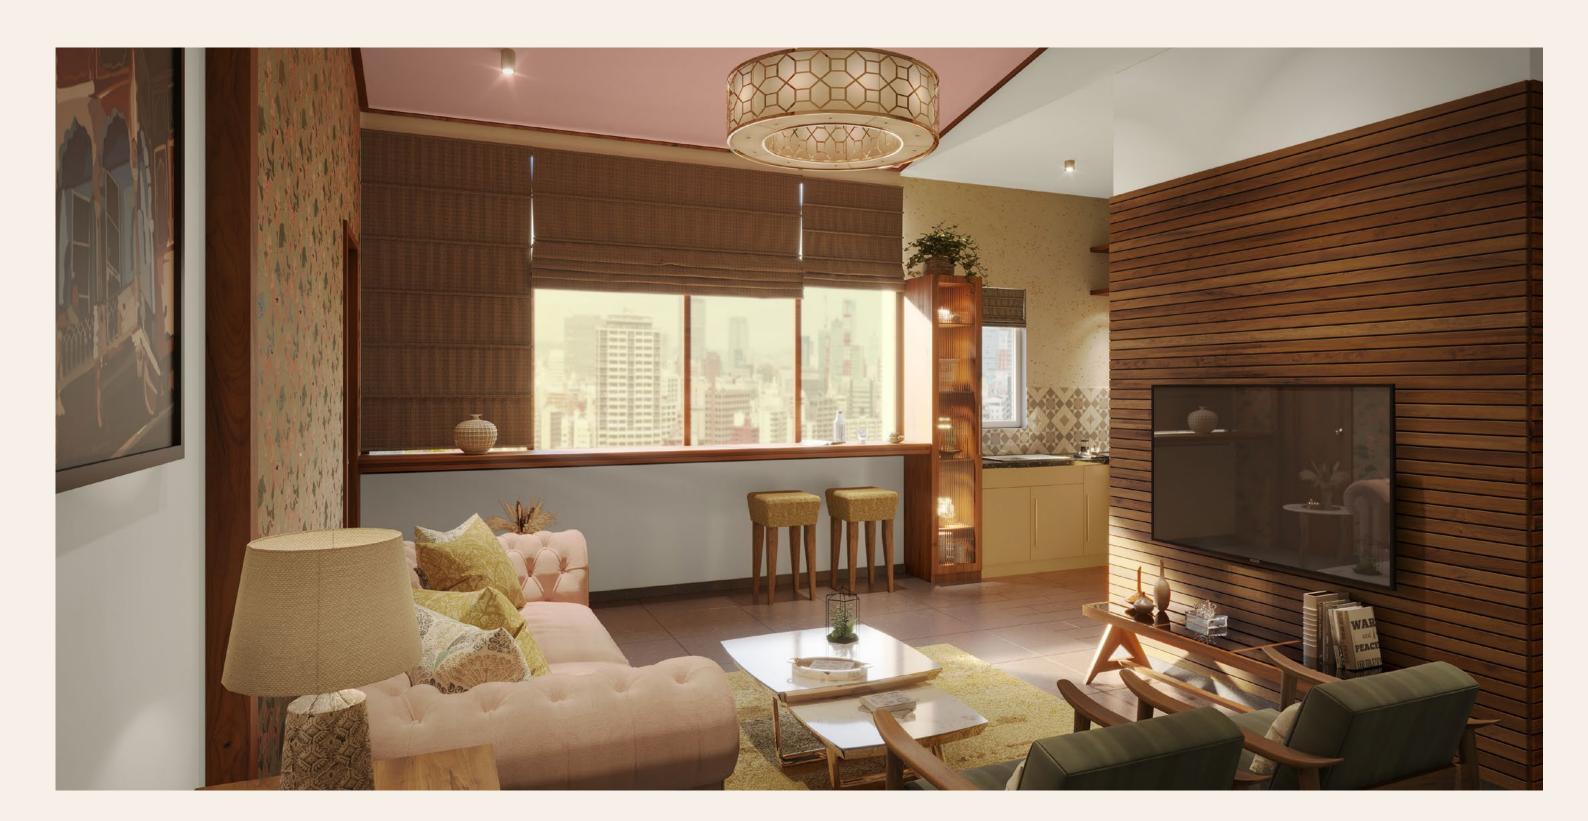

## Living & Dining

### Moody with a squeeze of lime

Punctuate a classic palette of greys and blues with a fresh green. Colour block the walls to create distinct spaces within an open plan layout. Bring back that midcentury vibe with a slice of wood panelling.

**L152** Cream Pie

**7272** Washed Indigo

**0469** Dawn

#### INDIAN CONTEMPORARE

ECLECTIC CHIC

1 BHK 2 BHK

A quiet luxury: Complement modern lines with classic materials — a marble table top can instantly amp up the luxe quotient of your space with wood floors and woven textiles.

**2425** Green Whisper

Royale Play Mineral
Base Coat: Royale Play Mineral Grey
Top Coat: RP Protective Coat

**8550** Earth Song

INDIAN CONTEMPORARE **ECLECTIC CHIC** 

1 BHK

2 BHK