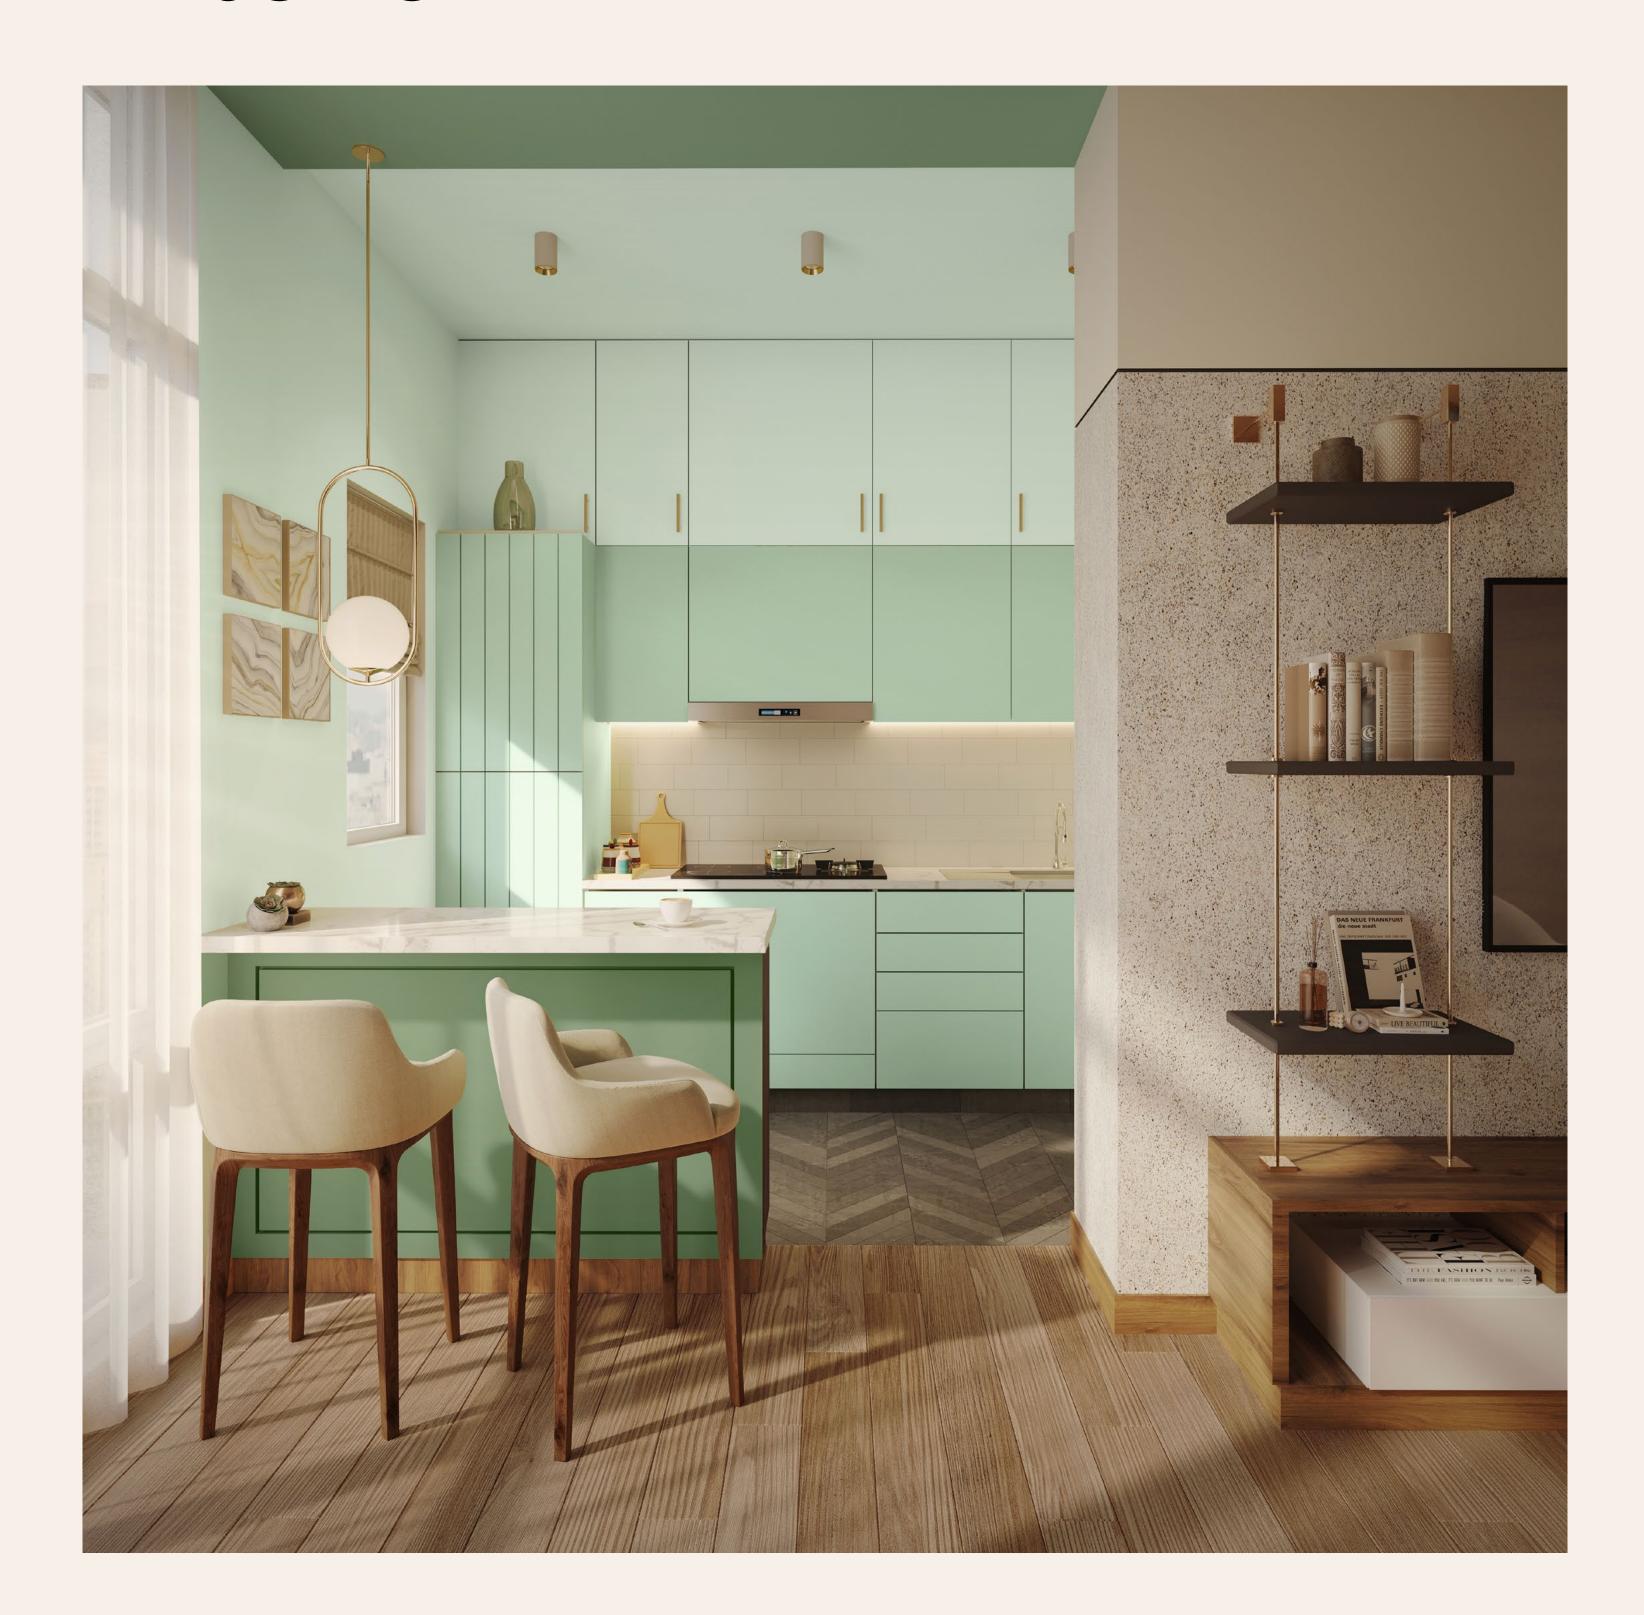

## Kitchen

#### Evergreen in more shades than one:

Layer shades of green with a warm white to reflect all the natural light you can. Accessorise with a minimalist touch of brass, and a classy marble counter top.

2425 Green Whisper Woodtech Emporio PU Palette

**7625**Forest Hike
Woodtech Emporio PU Palette

**K150** Bayleaf Green N

INDIAN CONTEMPORARE **ECLECTIC CHIC** 

1 BHK

2 BHK