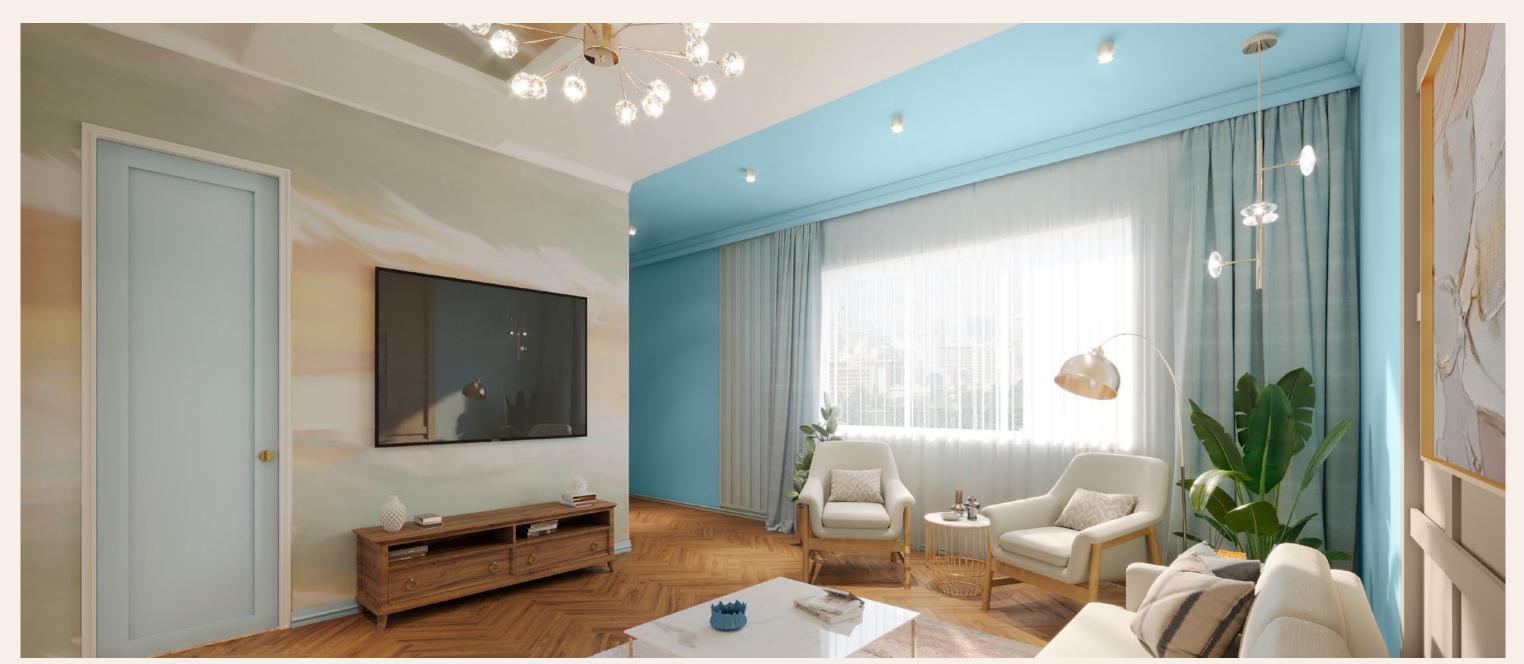

#### Neutral ground

Pale pastels reflect a sense of calm. Lighter tones of blue and beige create an illusion of space. Explore gentle contrasts and play with just a couple of colours for timeless elegance.

**ON02** Warmstone

Royale Play Marmorino
Base Coat: Desert Dreams 8779
Top Coat: Garlic Pod 8524,

Shining Blue 9475, White 0908

**7331** Light Sky

#### INDIAN CONTEMPORARE

ECLECTIC CHIC

1 BHK

2 BHK

**Picture perfect:** Keep your palette in mind while choosing the art that goes on the wall, or the vase that sits on your coffee table. Glass and polished metal complete the look.

**ON02**Warmstone

**7331** Light Sky

**L155**Pale Sisal

INDIAN CONTEMPORARE **ECLECTIC CHIC** 

1 BHK

2 BHK