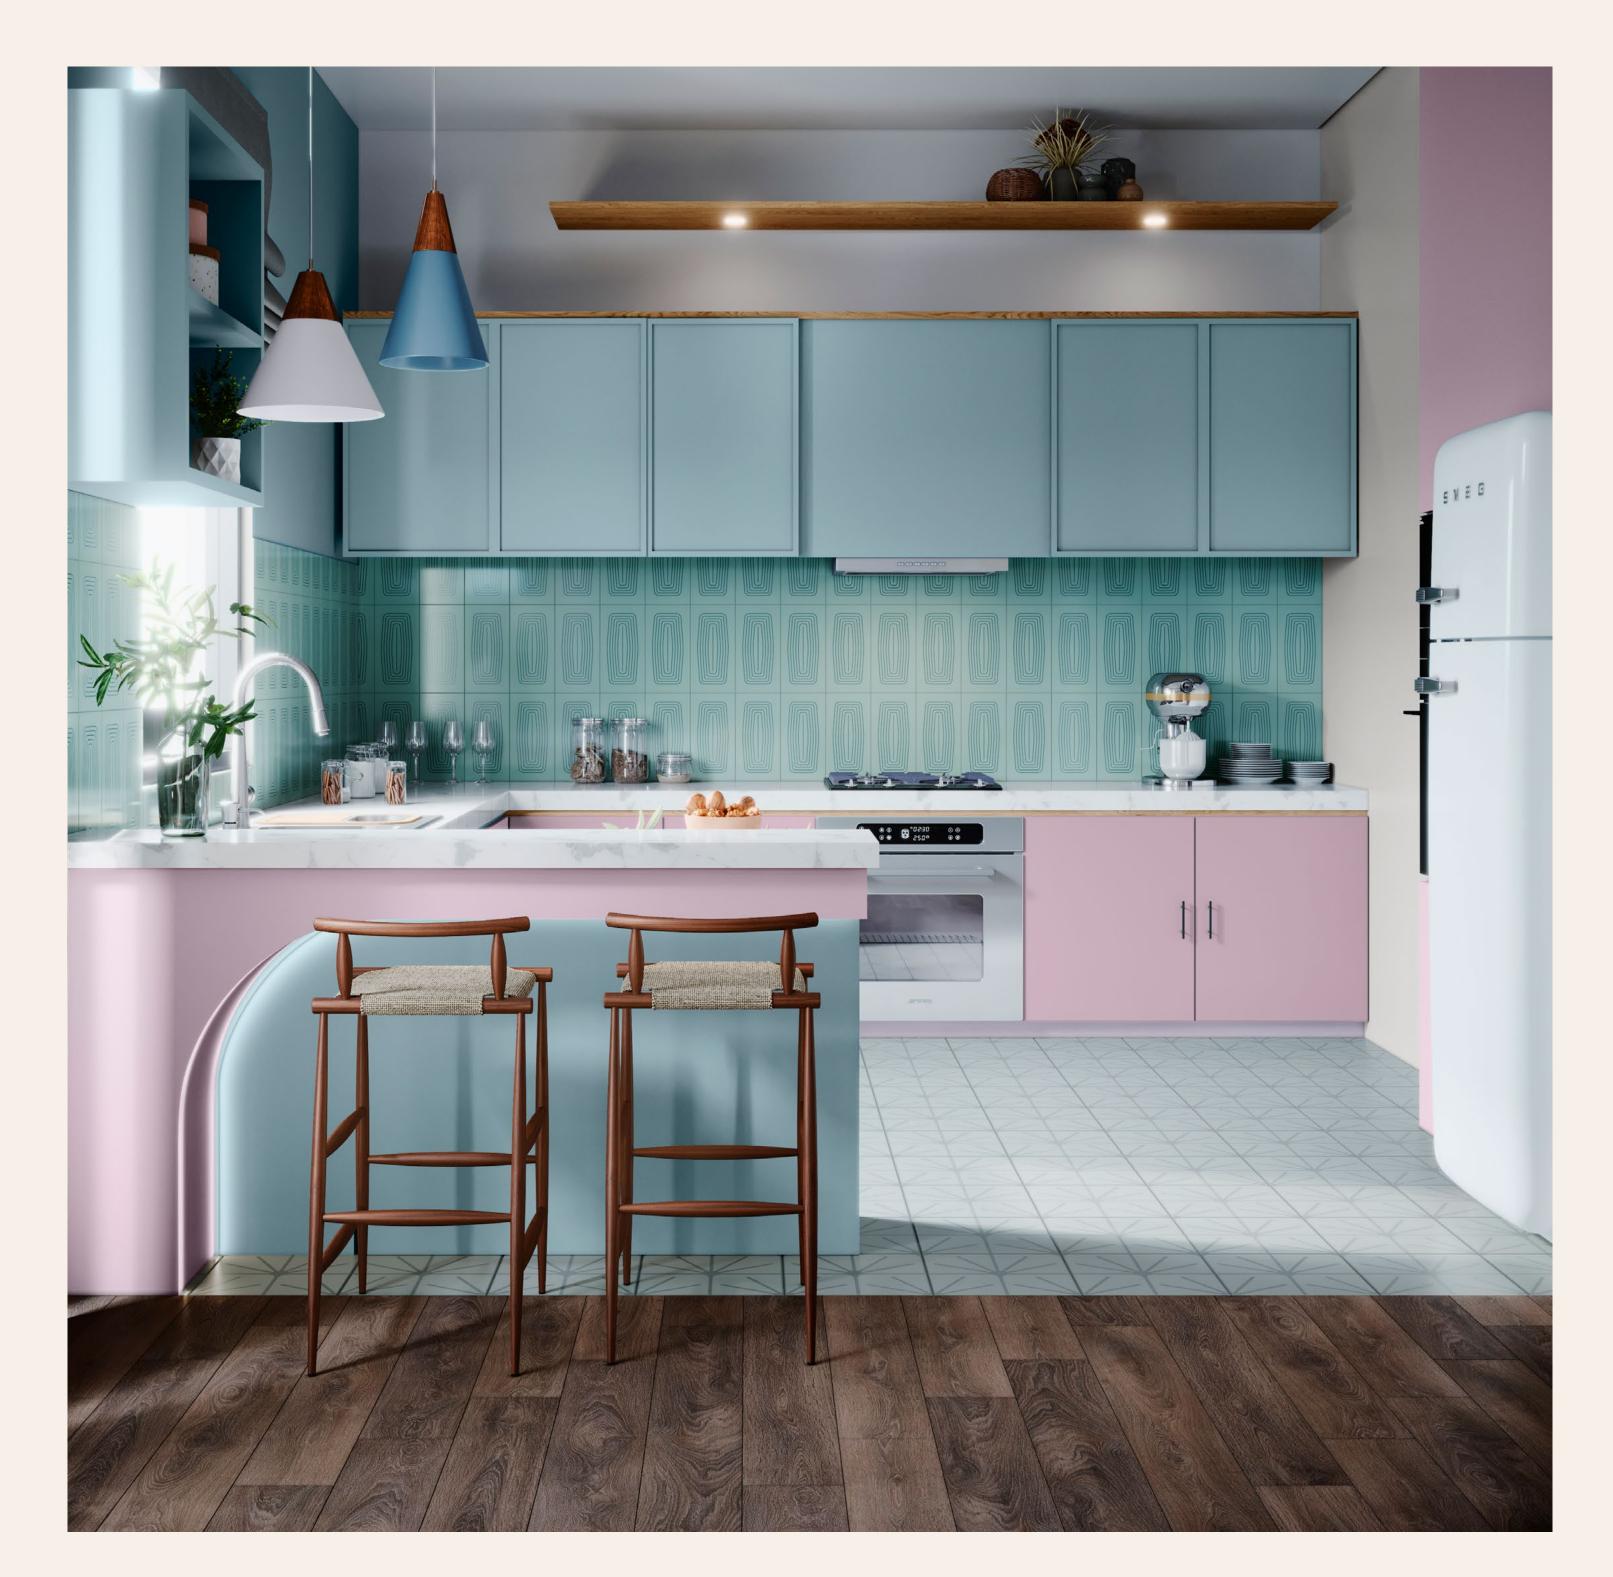

## Kitchen

#### Evergreen in more shades than one:

Layer shades of green with a warm white to reflect all the natural light you can. Accessorise with a minimalist touch of brass, and a classy marble counter top.

2425 Green Whisper Woodtech Emporio PU Palette

**7625**Forest Hike
Woodtech Emporio PU Palette

**K150** Bayleaf Green N

INDIAN CONTEMPORARE **ECLECTIC CHIC** 

1 BHK

2 BHK