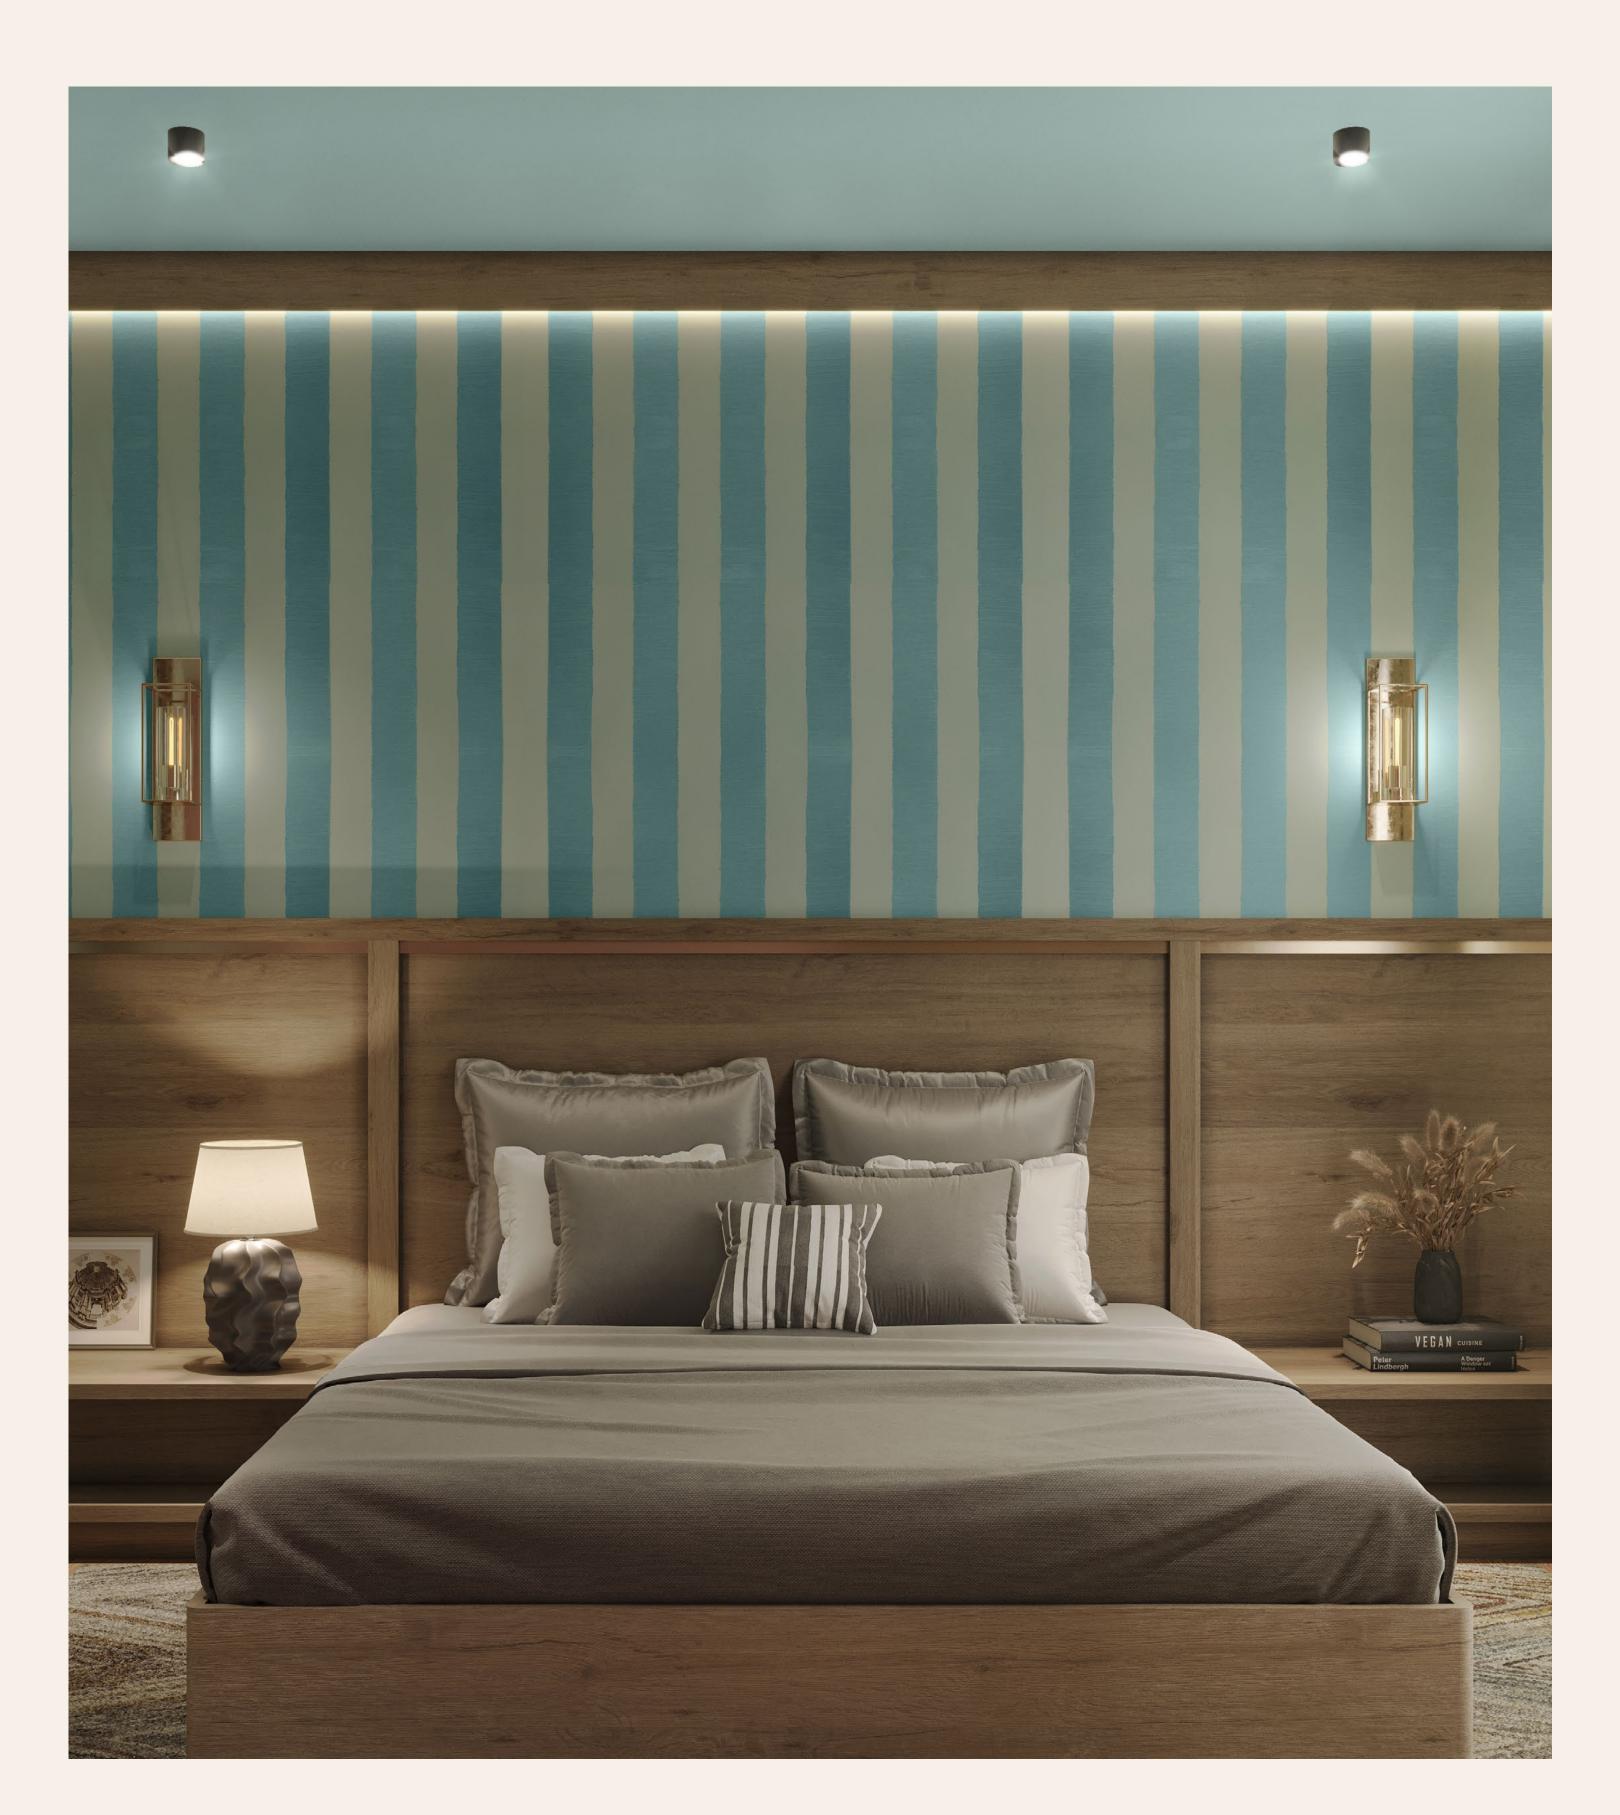

#### Green serene

Create a light and airy room for rest with shades of green. Add visual interest by using a striped texture along the top half with a complementary shade along the bottom.

**0973**Silver Crescent

W111WK41B75
Loft Collection
Nilaya Wallpaper

**0758**Sweet Lime

INDIAN CONTEMPORARE **ECLECTIC CHIC** 

1 BHK

2 BHK