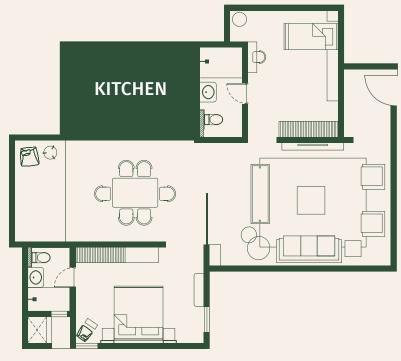

have just one feature wall when you can do three? Offset patterned walls with soothing solids. Have fun with an interplay of floral and geometric forms.







**8403**Pista Glimmer



W172XM39N75 Nal Sarovar Collection Nilaya Wallpaper



**1276**Gentle Blue



#### INDIAN CONTEMPORARE

ECLECTIC CHIC

1 BHK 2 BHK





Vintage vibe: When it comes to furniture, pair clean modernist lines with vintage curves. Forget the matching set — pick striking individual pieces that tell their own story.



L104
Cotton Wool
Woodtech Emporio PU Palette



Royale Play Madras Checks Base Coat: Corsican Sky 7305

Top Coat: RP Metallics White M M0908



Royale Play Mineral
Base Coat: Royale Play Mineral Grey
Top Coat: RP Protective Coat



#### INDIAN CONTEMPORARE

ECLECTIC CHIC

1 BHK

2 BHK

## Kitchen





**Take the floor:** Make a statement with a patterned floor. Stick to solids for the backsplash in shades of blue and green with warm undertones.



L104
Cotton Wool
Woodtech Emporio PU Palette



**9332**Spring Bud



8370
Rain Mist
Woodtech Emporio PU Palette



#### INDIAN CONTEMPORARE

ECLECTIC CHIC

1 BHK

2 BHK

## Bedroom One

#### Deep and dreamy

A warm wooden ceiling and bandhej-textured walls in shades of wine, white and dusky pink. A touch of rattan brings a tropical modern note into a rich yet cosy space.









8643 Almond Kiss



L104 Cotton Wool



Royale Play Bandhej
Base Coat: Lingering Brew 7027
Top Coat: Almond Kiss 8643



INDIAN CONTEMPORARE **ECLECTIC CHIC** 

1 BHK

**2 BHK** 

## Bedroom Two

#### Let the sunshine in

A textured splash of yellow and orange exud