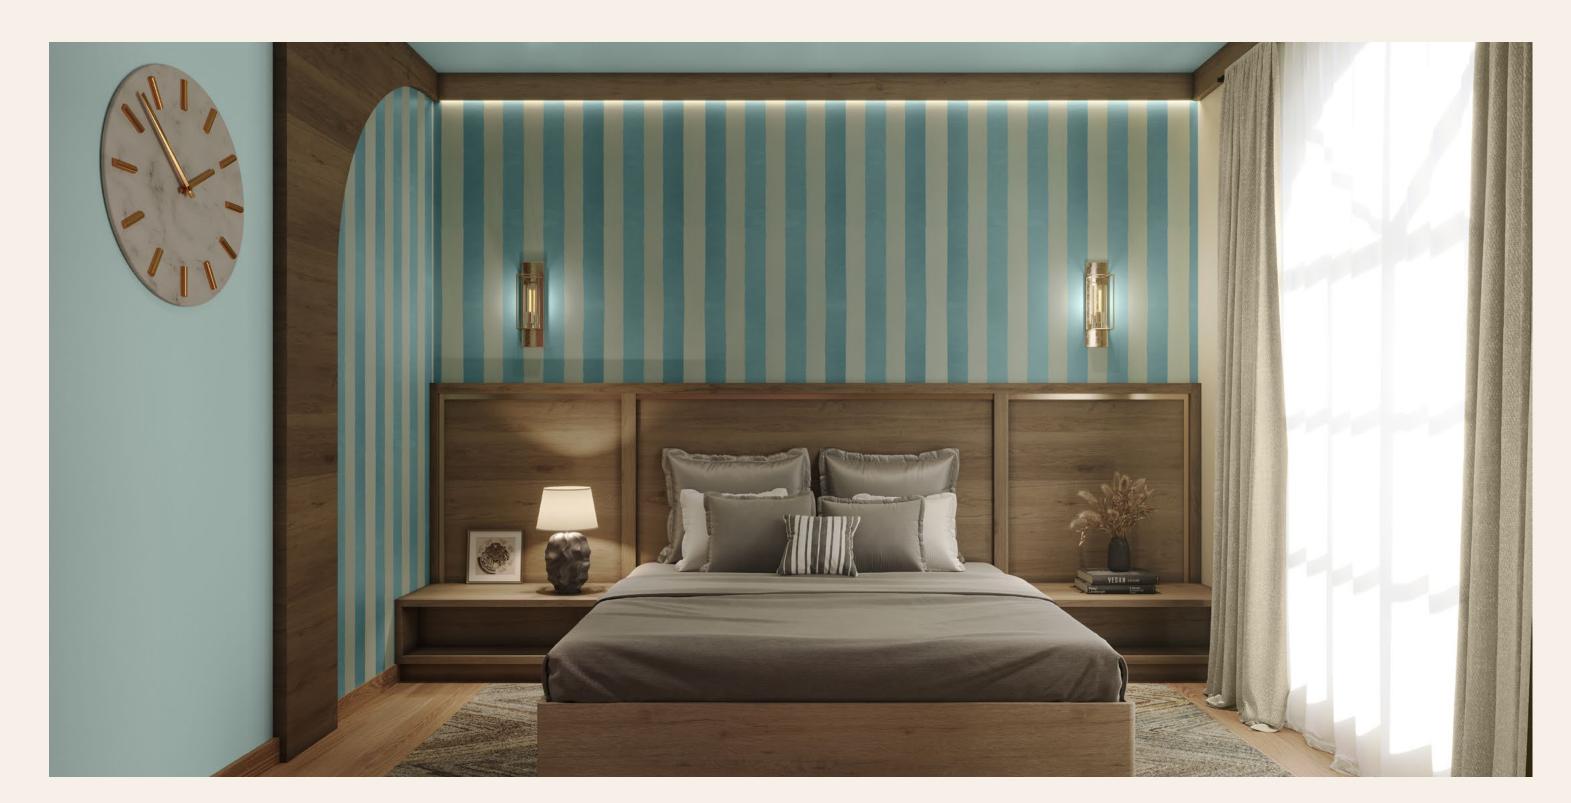

### Bedroom Two

#### Forever young

A mature palette helps a kids' bedroom effortlessly transition into a guest room. Create a distinct corner with a linen-textured wall. A statement light fixture adds a touch of sophistication.

K048 Clematis Pink N

Royale Play Linen
Base Coat: Velvet Night 7159
Top Coat: Mango Shake 7960,
Delicate Violet 7164

**L155**Pale Sisal

INDIAN CONTEMPORARE **ECLECTIC CHIC** 

THEME 2