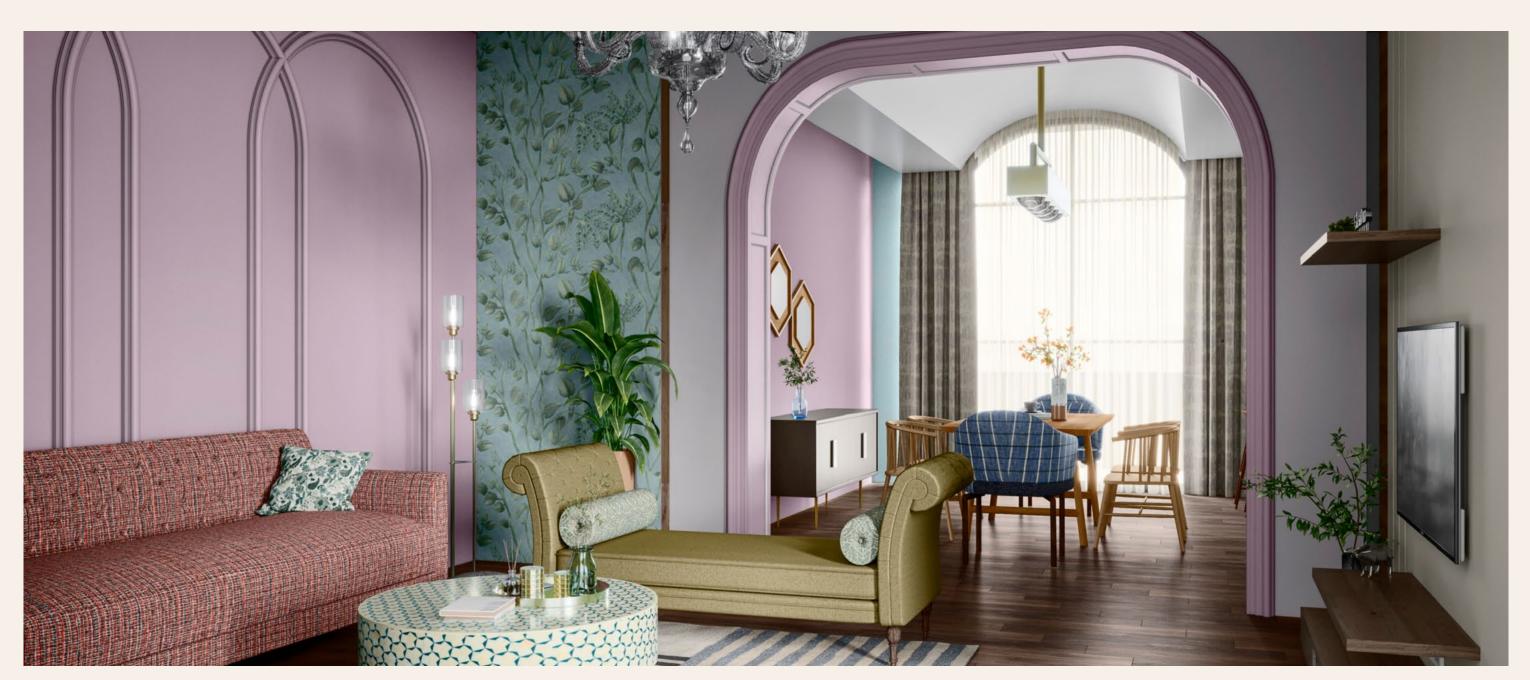

### Moody with a squeeze of lime

Punctuate a classic palette of greys and blues with a fresh green. Colour block the walls to create distinct spaces within an open plan layout. Bring back that midcentury vibe with a slice of wood panelling.

**L152** Cream Pie

**7272** Washed Indigo

**0469** Dawn

#### INDIAN CONTEMPORARE

ECLECTIC CHIC

1 BHK 2 BHK

A quiet luxury: Complement modern lines with classic materials — a marble table top can instantly amp up the luxe quotient of your space with wood floors and woven textiles.

**2425** Green Whisper

Royale Play Mineral
Base Coat: Royale Play Mineral Grey
Top Coat: RP Protective Coat

**8550** Earth Song

INDIAN CONTEMPORARE **ECLECTIC CHIC** 

1 BHK

2 BHK