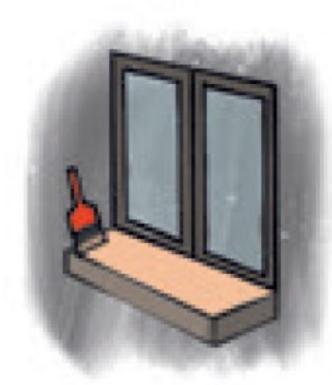

#### Using primer, basecoats and additional coats

Ensure that a primer or waterproofing basecoat is used before applying the top coat of paint for desired paint performance.

Ensure that horizontal surfaces like top of windows, ledges and other horizontal surfaces are painted with an additional coat for greater protection.