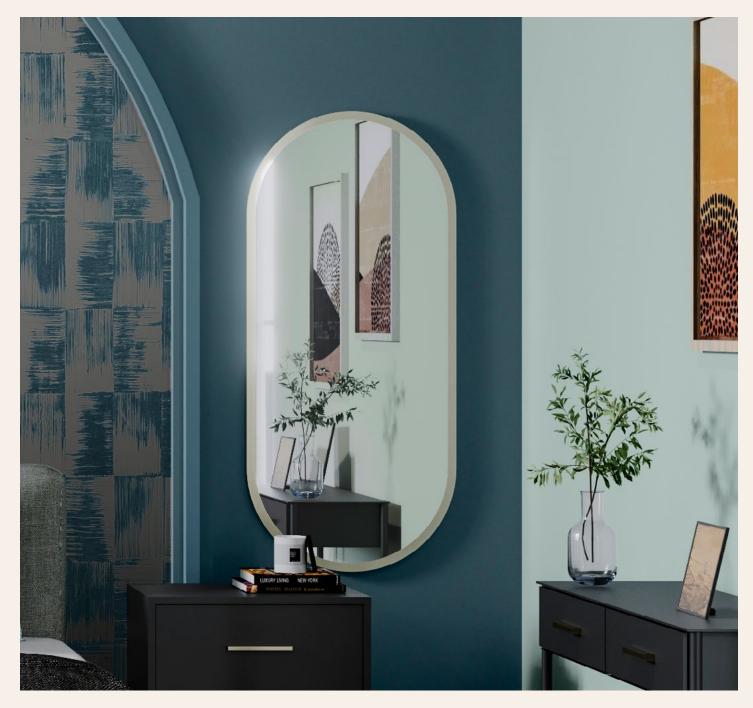

#### Neutral ground

Pale pastels reflect a sense of calm. Lighter tones of blue and beige create an illusion of space. Explore gentle contrasts and play with just a couple of colours for timeless elegance.

**ON02** Warmstone

Royale Play Marmorino
Base Coat: Desert Dreams 8779
Top Coat: Garlic Pod 8524,

Shining Blue 9475, White 0908

**7331** Light Sky

#### INDIAN CONTEMPORARE

ECLECTIC CHIC

1 BHK

2 BHK

**Picture perfect:** Keep your palette in mind while choosing the art that goes on the wall, or the vase that sits on your coffee table. Glass and polished metal complete the look.

**ON02**Warmstone

**7331** Light Sky

**L155**Pale Sisal

INDIAN CONTEMPORARE **ECLECTIC CHIC** 

1 BHK

2 BHK