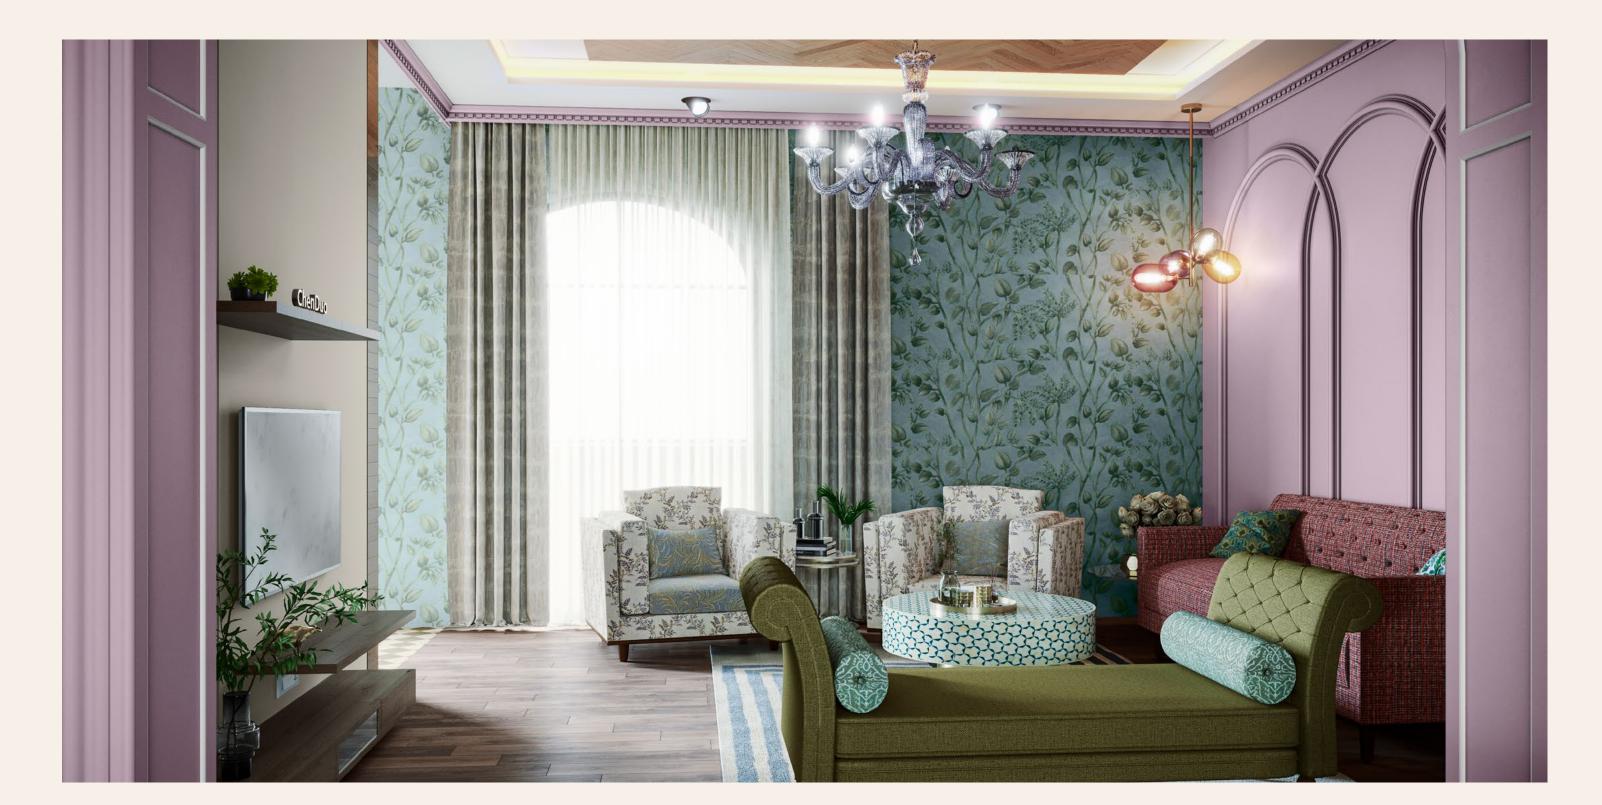

## Living & Dining

### Moody with a squeeze of lime

Punctuate a classic palette of greys and blues with a fresh green. Colour block the walls to create distinct spaces within an open plan layout. Bring back that midcentury vibe with a slice of wood panelling.

**L152** Cream Pie

**7272** Washed Indigo

**0469** Dawn