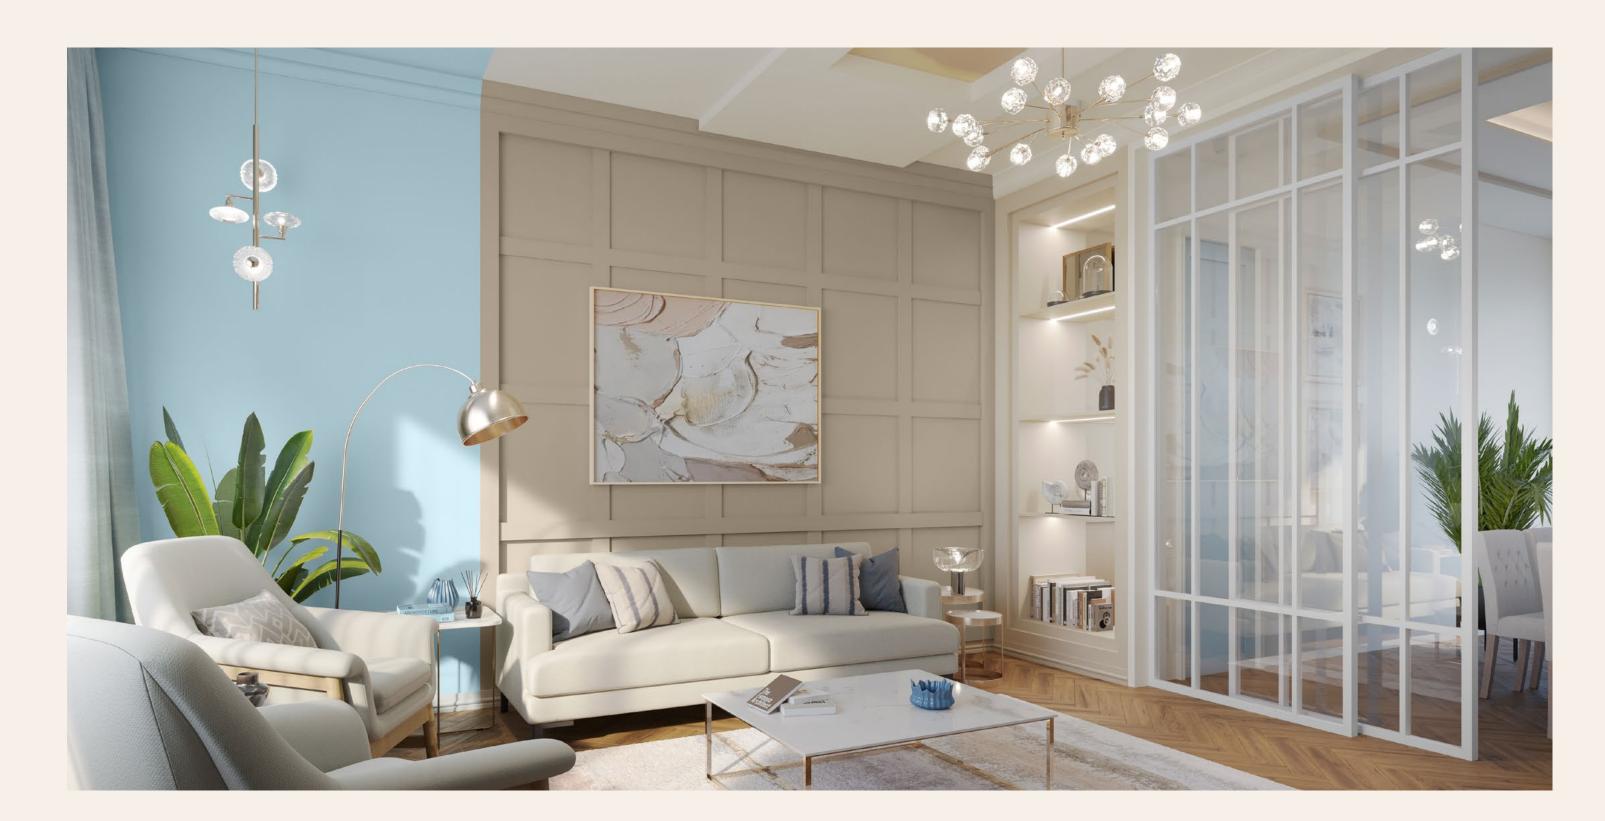

## Living & Dining

### Moody with a squeeze of lime

Punctuate a classic palette of greys and blues with a fresh green. Colour block the walls to create distinct spaces within an open plan layout. Bring back that midcentury vibe with a slice of wood panelling.

**L152** Cream Pie

**7272** Washed Indigo

**0469** Dawn