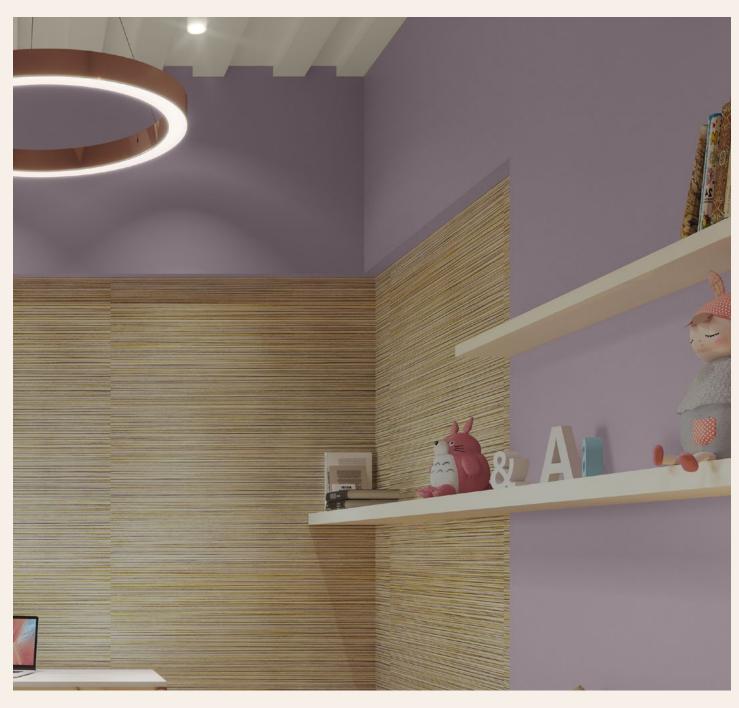

### Bedroom Two

#### Forever young

A mature palette helps a kids' bedroom effortlessly transition into a guest room. Create a distinct corner with a linen-textured wall. A statement light fixture adds a touch of sophistication.

K048 Clematis Pink N

Royale Play Linen
Base Coat: Velvet Night 7159
Top Coat: Mango Shake 7960,
Delicate Violet 7164

**L155**Pale Sisal

INDIAN CONTEMPORARE **ECLECTIC CHIC** 

THEME 2