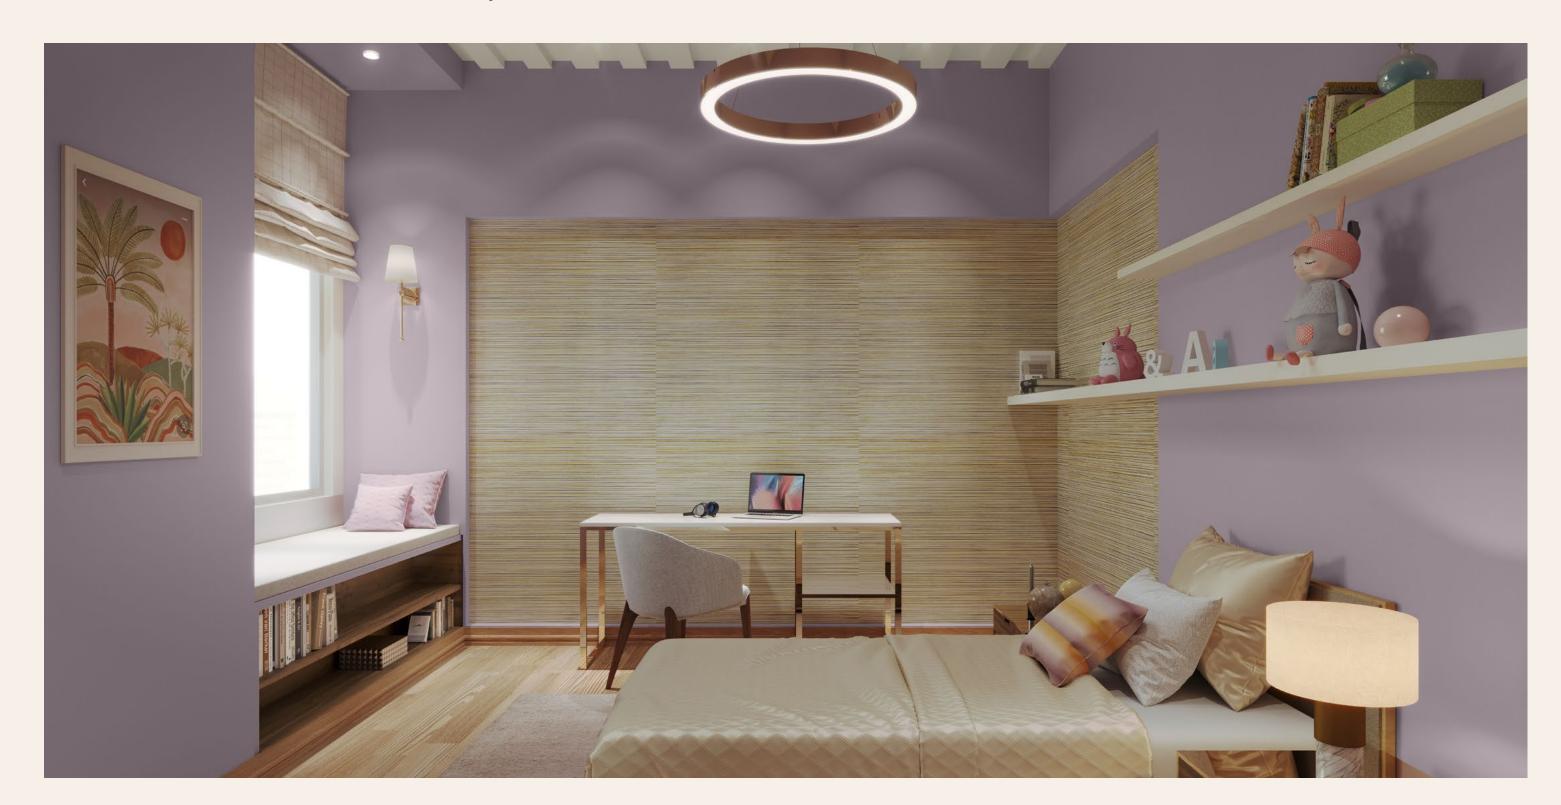

### Bedroom Two

#### Forever young

A mature palette helps a kids' bedroom effortlessly transition into a guest room. Create a distinct corner with a linen-textured wall. A statement light fixture adds a touch of sophistication.

K048 Clematis Pink N

Royale Play Linen
Base Coat: Velvet Night 7159
Top Coat: Mango Shake 7960,
Delicate Violet 7164

**L155**Pale Sisal

INDIAN CONTEMPORARE **ECLECTIC CHIC** 

THEME 2