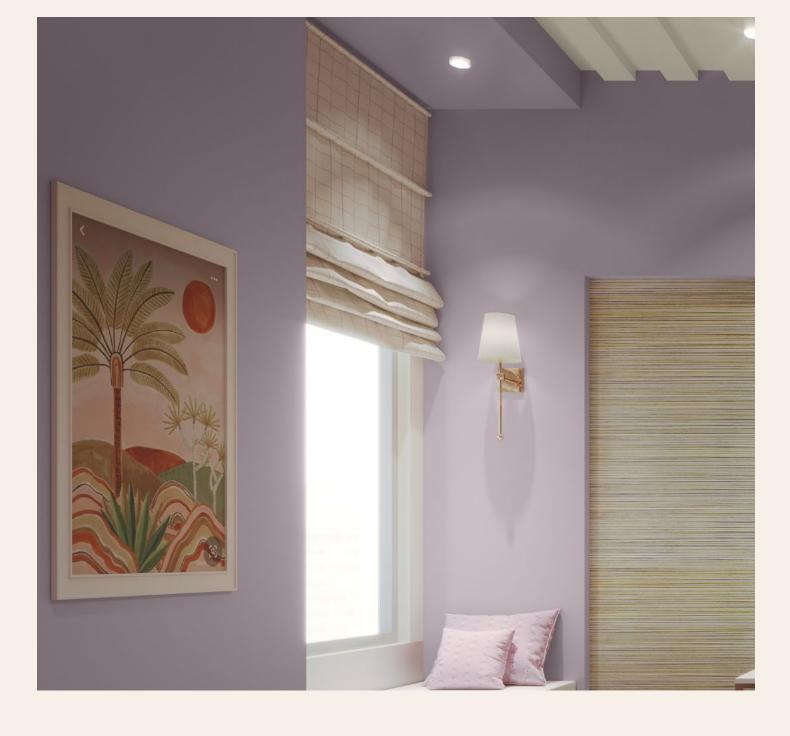

### Bedroom Two

#### Forever young

A mature palette helps a kids' bedroom effortlessly transition into a guest room. Create a distinct corner with a linen-textured wall. A statement light fixture adds a touch of sophistication.

K048 Clematis Pink N

Royale Play Linen
Base Coat: Velvet Night 7159
Top Coat: Mango Shake 7960,
Delicate Violet 7164

**L155**Pale Sisal

INDIAN CONTEMPORARE **ECLECTIC CHIC** 

THEME 2