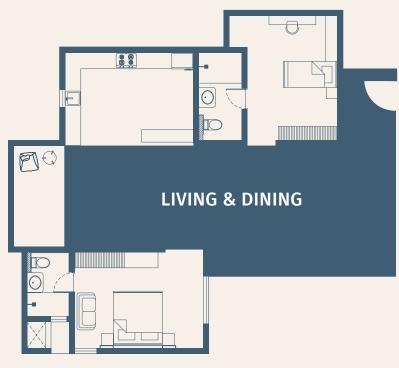

## Floor Plan for 1BHK

INDIAN CONTEMPORARE **ECLECTIC CHIC** 

1 BHK

2 BHK

## Living & Dining