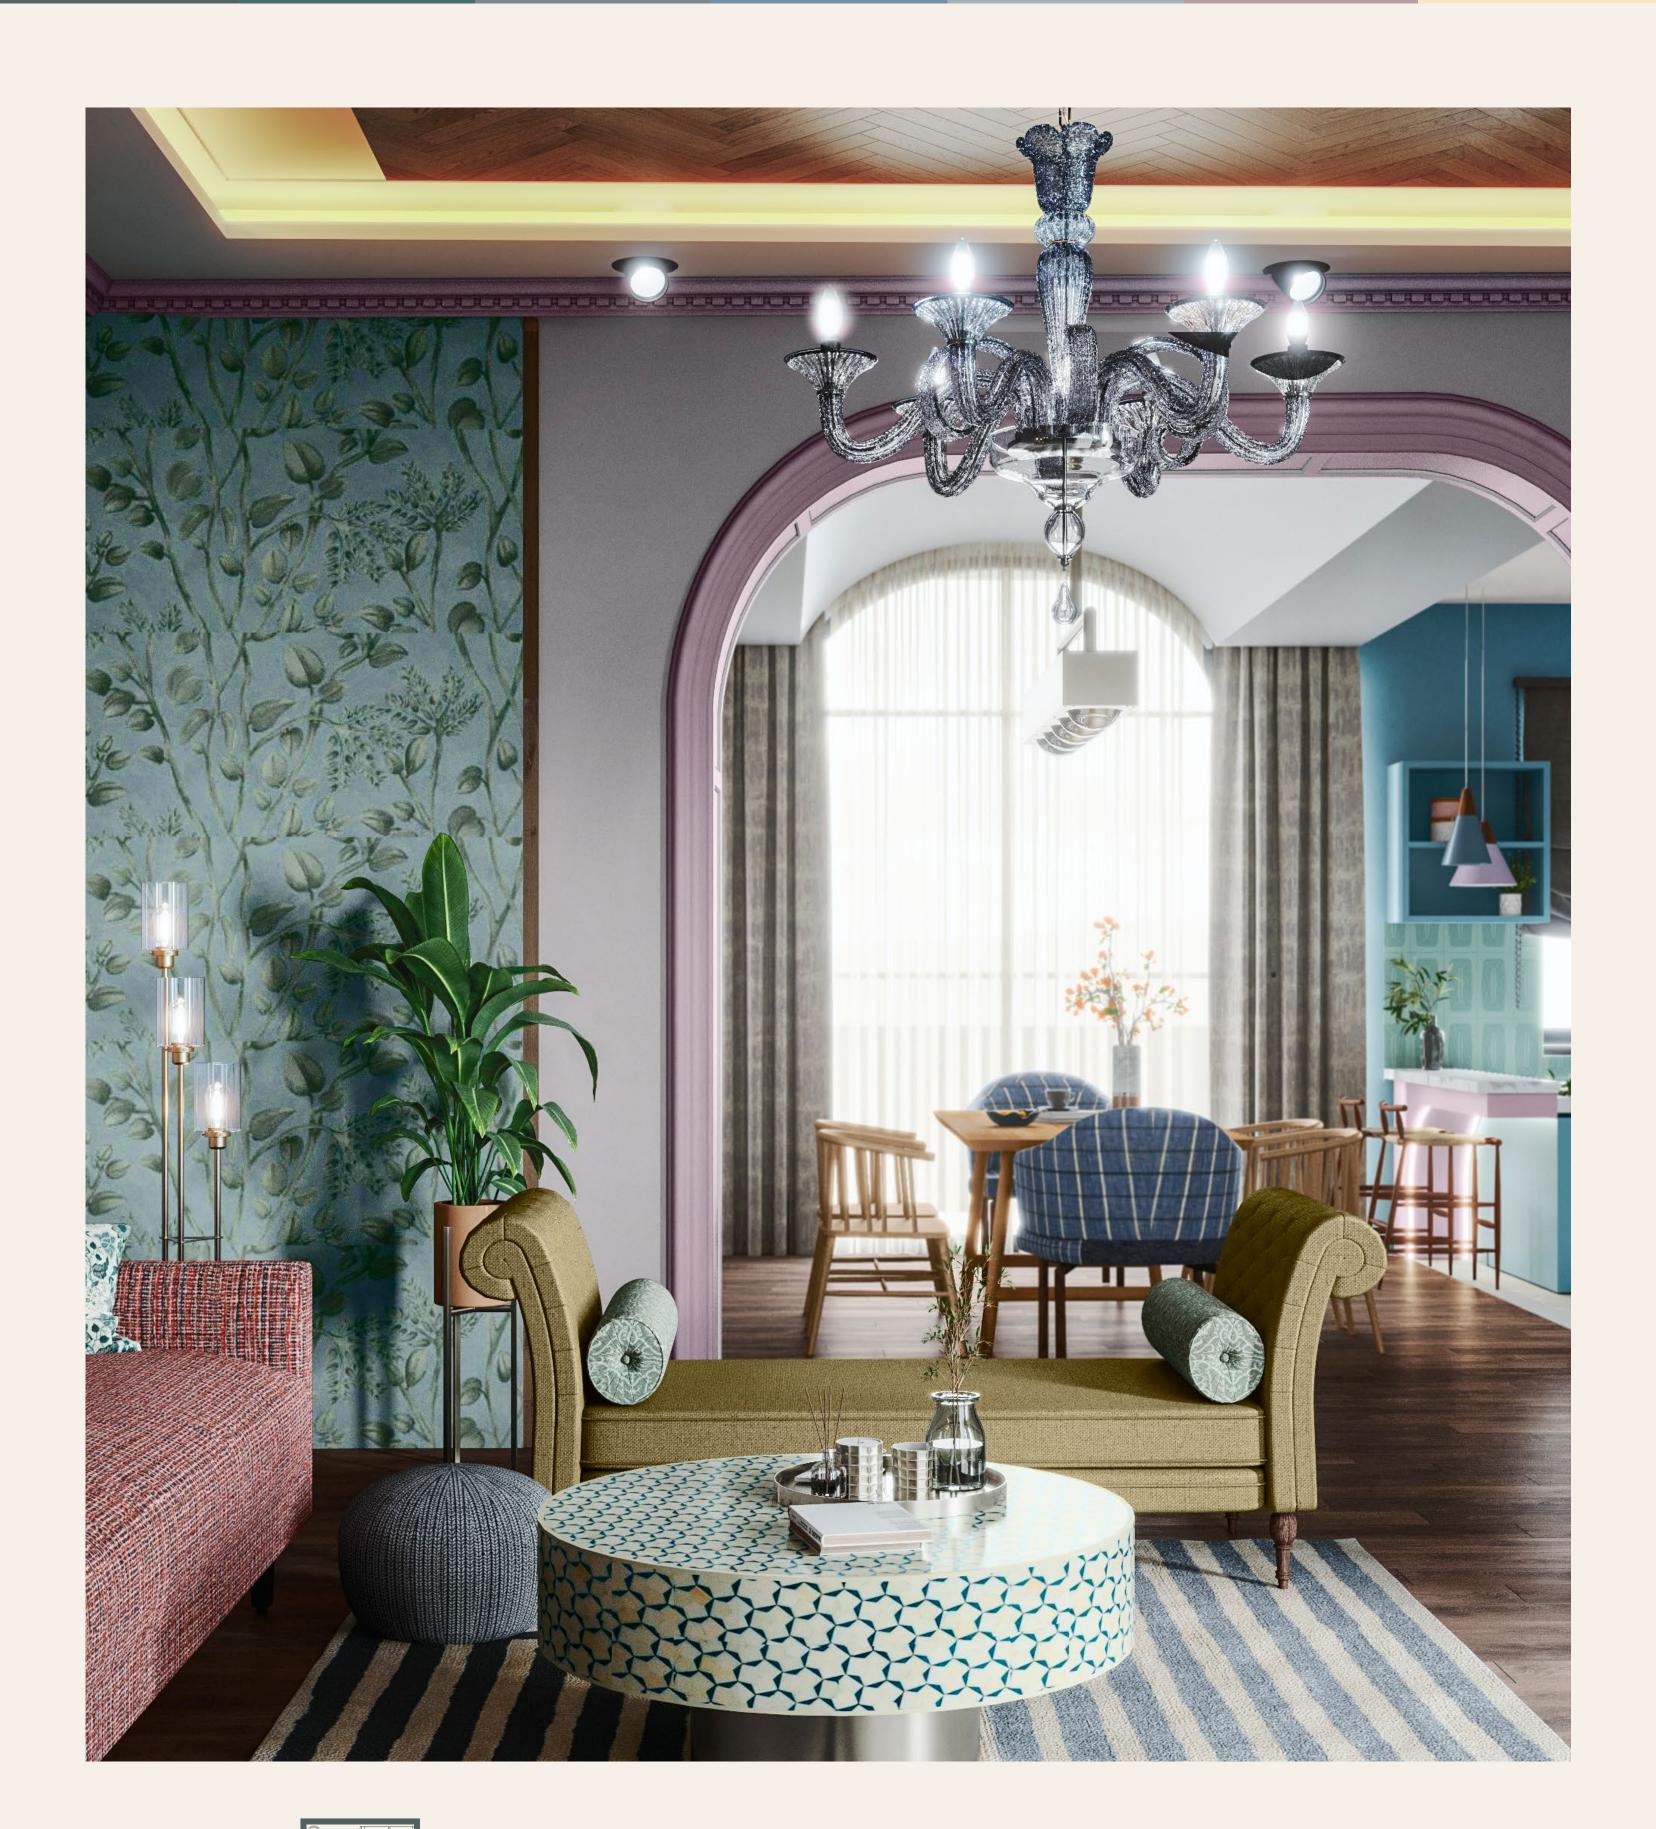

## Living & Dining

### Moody with a squeeze of lime

Punctuate a classic palette of greys and blues with a fresh green. Colour block the walls to create distinct spaces within an open plan layout. Bring back that midcentury vibe with a slice of wood panelling.

**L152** Cream Pie

**7272** Washed Indigo

**0469** Dawn

#### INDIAN CONTEMPORARE

ECLECTIC CHIC

1 BHK 2 BHK

A quiet luxury: Complement modern lines with classic materials — a marble table top can instantly amp up the luxe quotient of your space with wood floors and woven textiles.

**2425** Green Whisper

Royale Play Mineral
Base Coat: Royale Play Mineral Grey
Top Coat: RP Protective Coat

**8550** Earth Song

INDIAN CONTEMPORARE **ECLECTIC CHIC** 

1 BHK

2 BHK