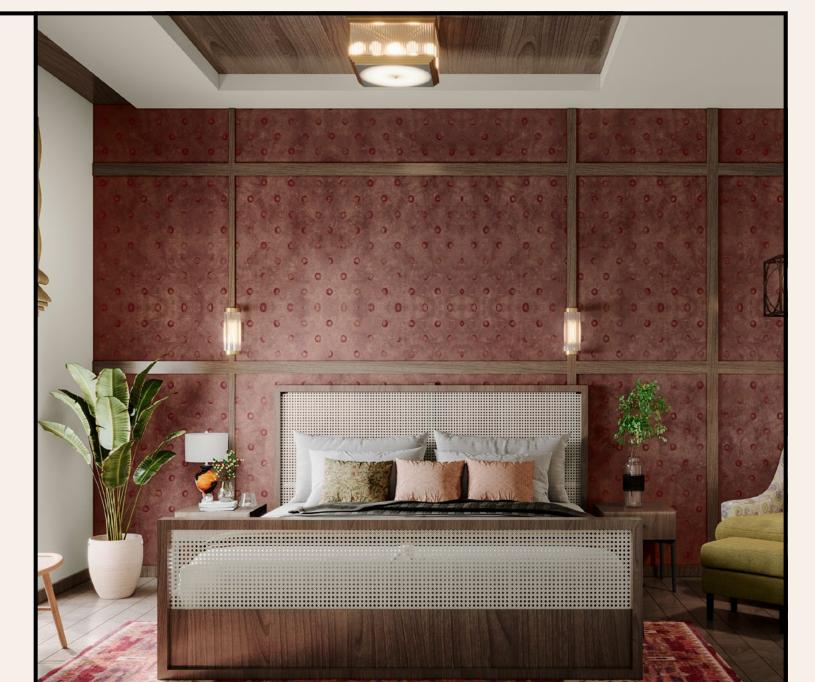

#### Deep and dreamy

A warm wooden ceiling and bandhej-textured walls in shades of wine, white and dusky pink. A touch of rattan brings a tropical modern note into a rich yet cosy space.

8643 Almond Kiss

L104 Cotton Wool

Royale Play Bandhej
Base Coat: Lingering Brew 7027
Top Coat: Almond Kiss 8643

INDIAN CONTEMPORARE **ECLECTIC CHIC** 

1 BHK

**2 BHK** 