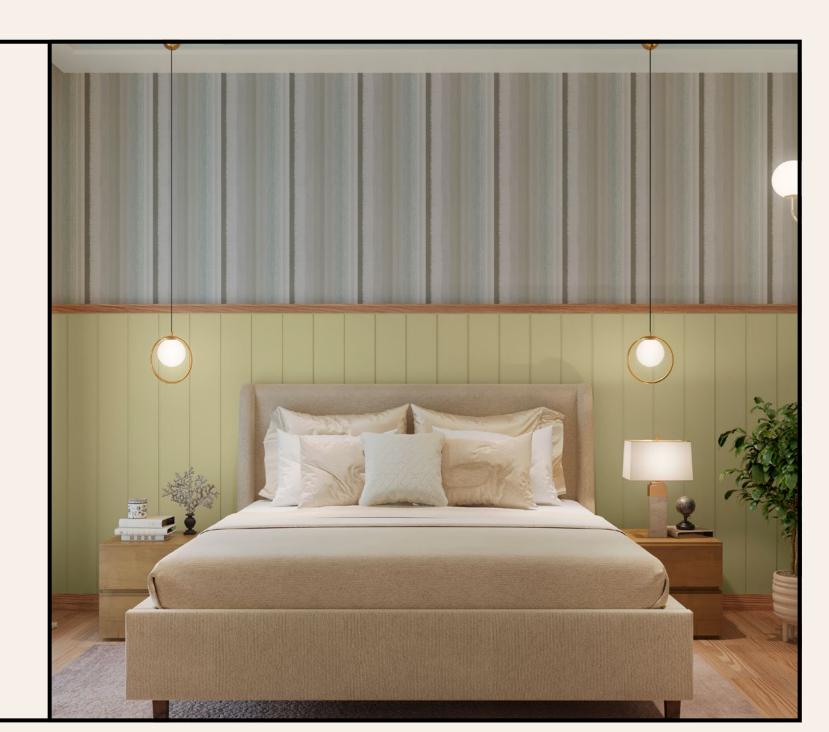

#### Green serene

Create a light and airy room for rest with shades of green. Add visual interest by using a striped texture along the top half with a complementary shade along the bottom.

**0973**Silver Crescent

W111WK41B75
Loft Collection
Nilaya Wallpaper

**0758**Sweet Lime

INDIAN CONTEMPORARE **ECLECTIC CHIC** 

1 BHK

2 BHK