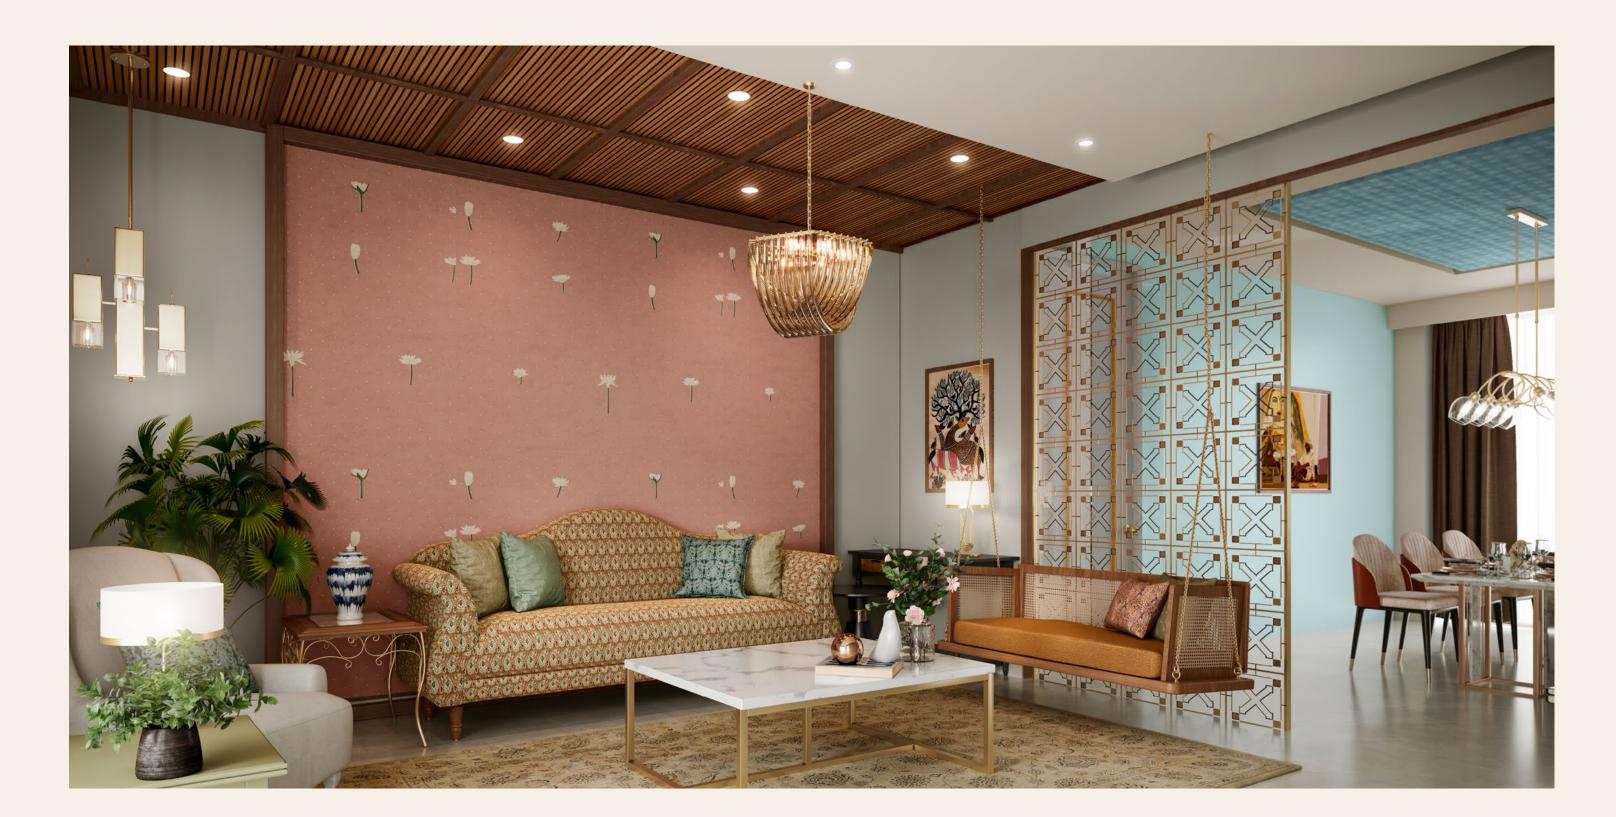

### Moody with a squeeze of lime

Punctuate a classic palette of greys and blues with a fresh green. Colour block the walls to create distinct spaces within an open plan layout. Bring back that midcentury vibe with a slice of wood panelling.

**L152** Cream Pie

**7272** Washed Indigo

**0469** Dawn

**2425** Green Whisper

Royale Play Mineral
Base Coat: Royale Play Mineral Grey
Top Coat: RP Protective Coat

**8550** Earth Song

INDIAN CONTEMPORARE **ECLECTIC CHIC** 

1 BHK

2 BHK