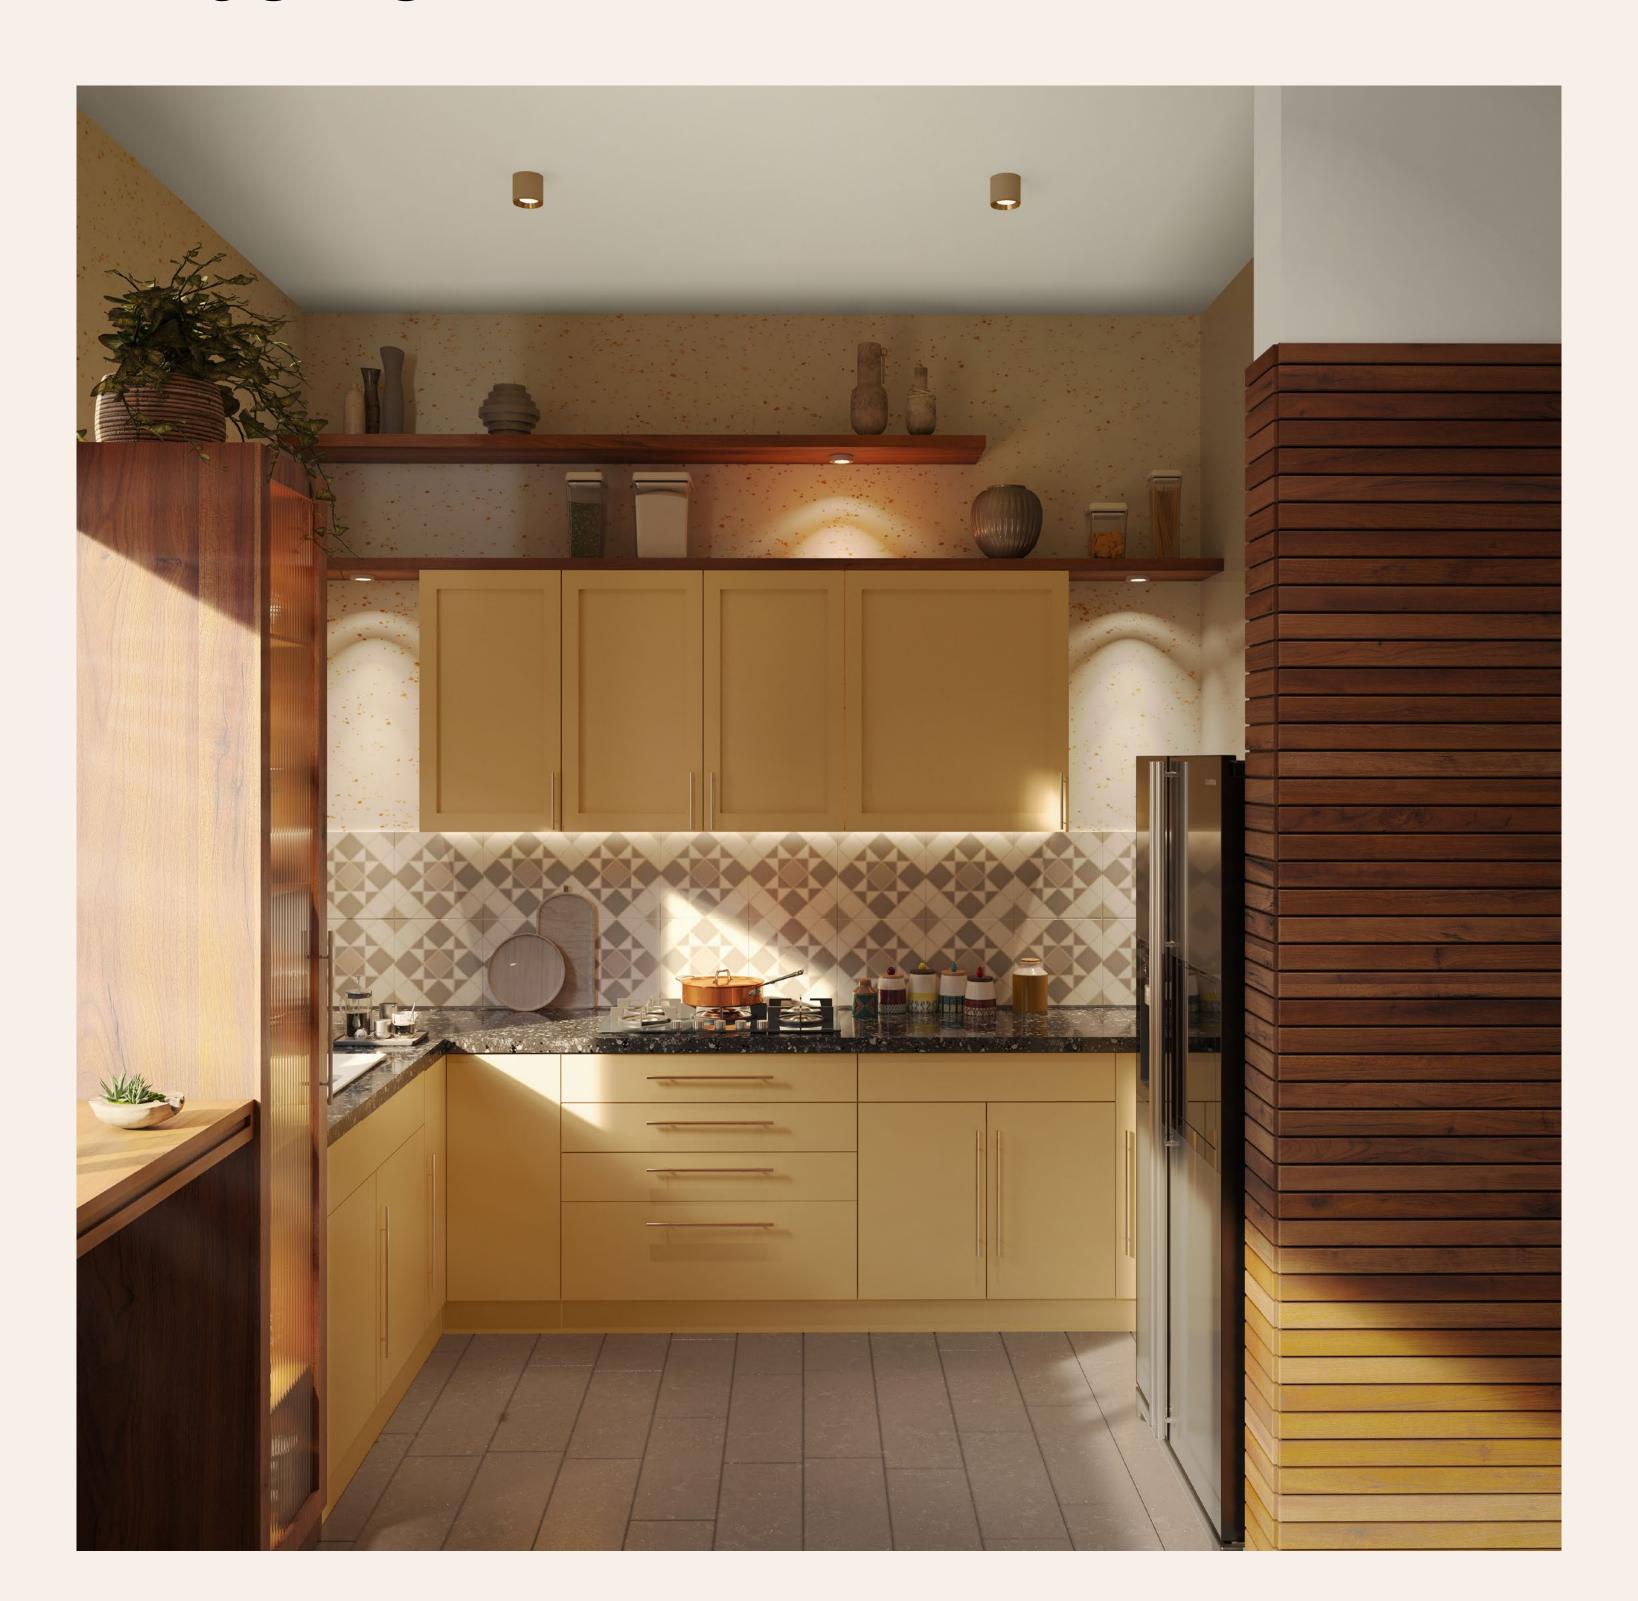

## Kitchen

Move over desi kitsch: Seize every opportunity for a pinch of pattern, spice and everything nice. Whether it's a striking backsplash or a brave new yellow, let that exuberant Indian flavour flow.

**7880**Honey Mustard
Woodtech Emporio PU Palette

Royale Play Lithos Dazzle

Base Coat: Lithos Untinted + RP Mica

Flakes (Gold)

Top Coat: RP Protective Coat

**0765**Morning Glory

INDIAN CONTEMPORARE **ECLECTIC CHIC** 