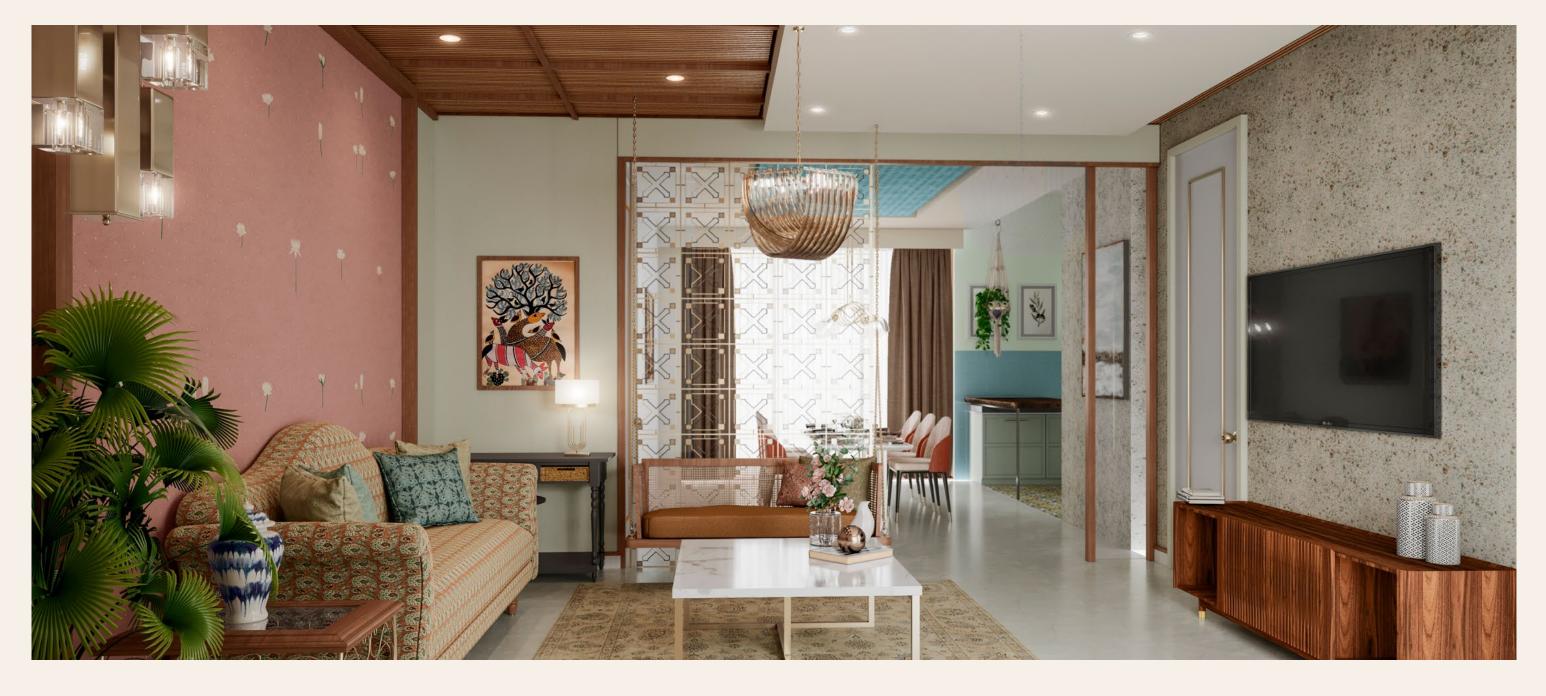

### Moody with a squeeze of lime

Punctuate a classic palette of greys and blues with a fresh green. Colour block the walls to create distinct spaces within an open plan layout. Bring back that midcentury vibe with a slice of wood panelling.

**L152** Cream Pie

**7272** Washed Indigo

**0469** Dawn

#### INDIAN CONTEMPORARE

ECLECTIC CHIC

1 BHK 2 BHK

A quiet luxury: Complement modern lines with classic materials — a marble table top can instantly amp up the luxe quotient of your space with wood floors and woven textiles.

**2425** Green Whisper

Royale Play Mineral
Base Coat: Royale Play Mineral Grey
Top Coat: RP Protective Coat

**8550** Earth Song

INDIAN CONTEMPORARE **ECLECTIC CHIC** 

1 BHK

2 BHK