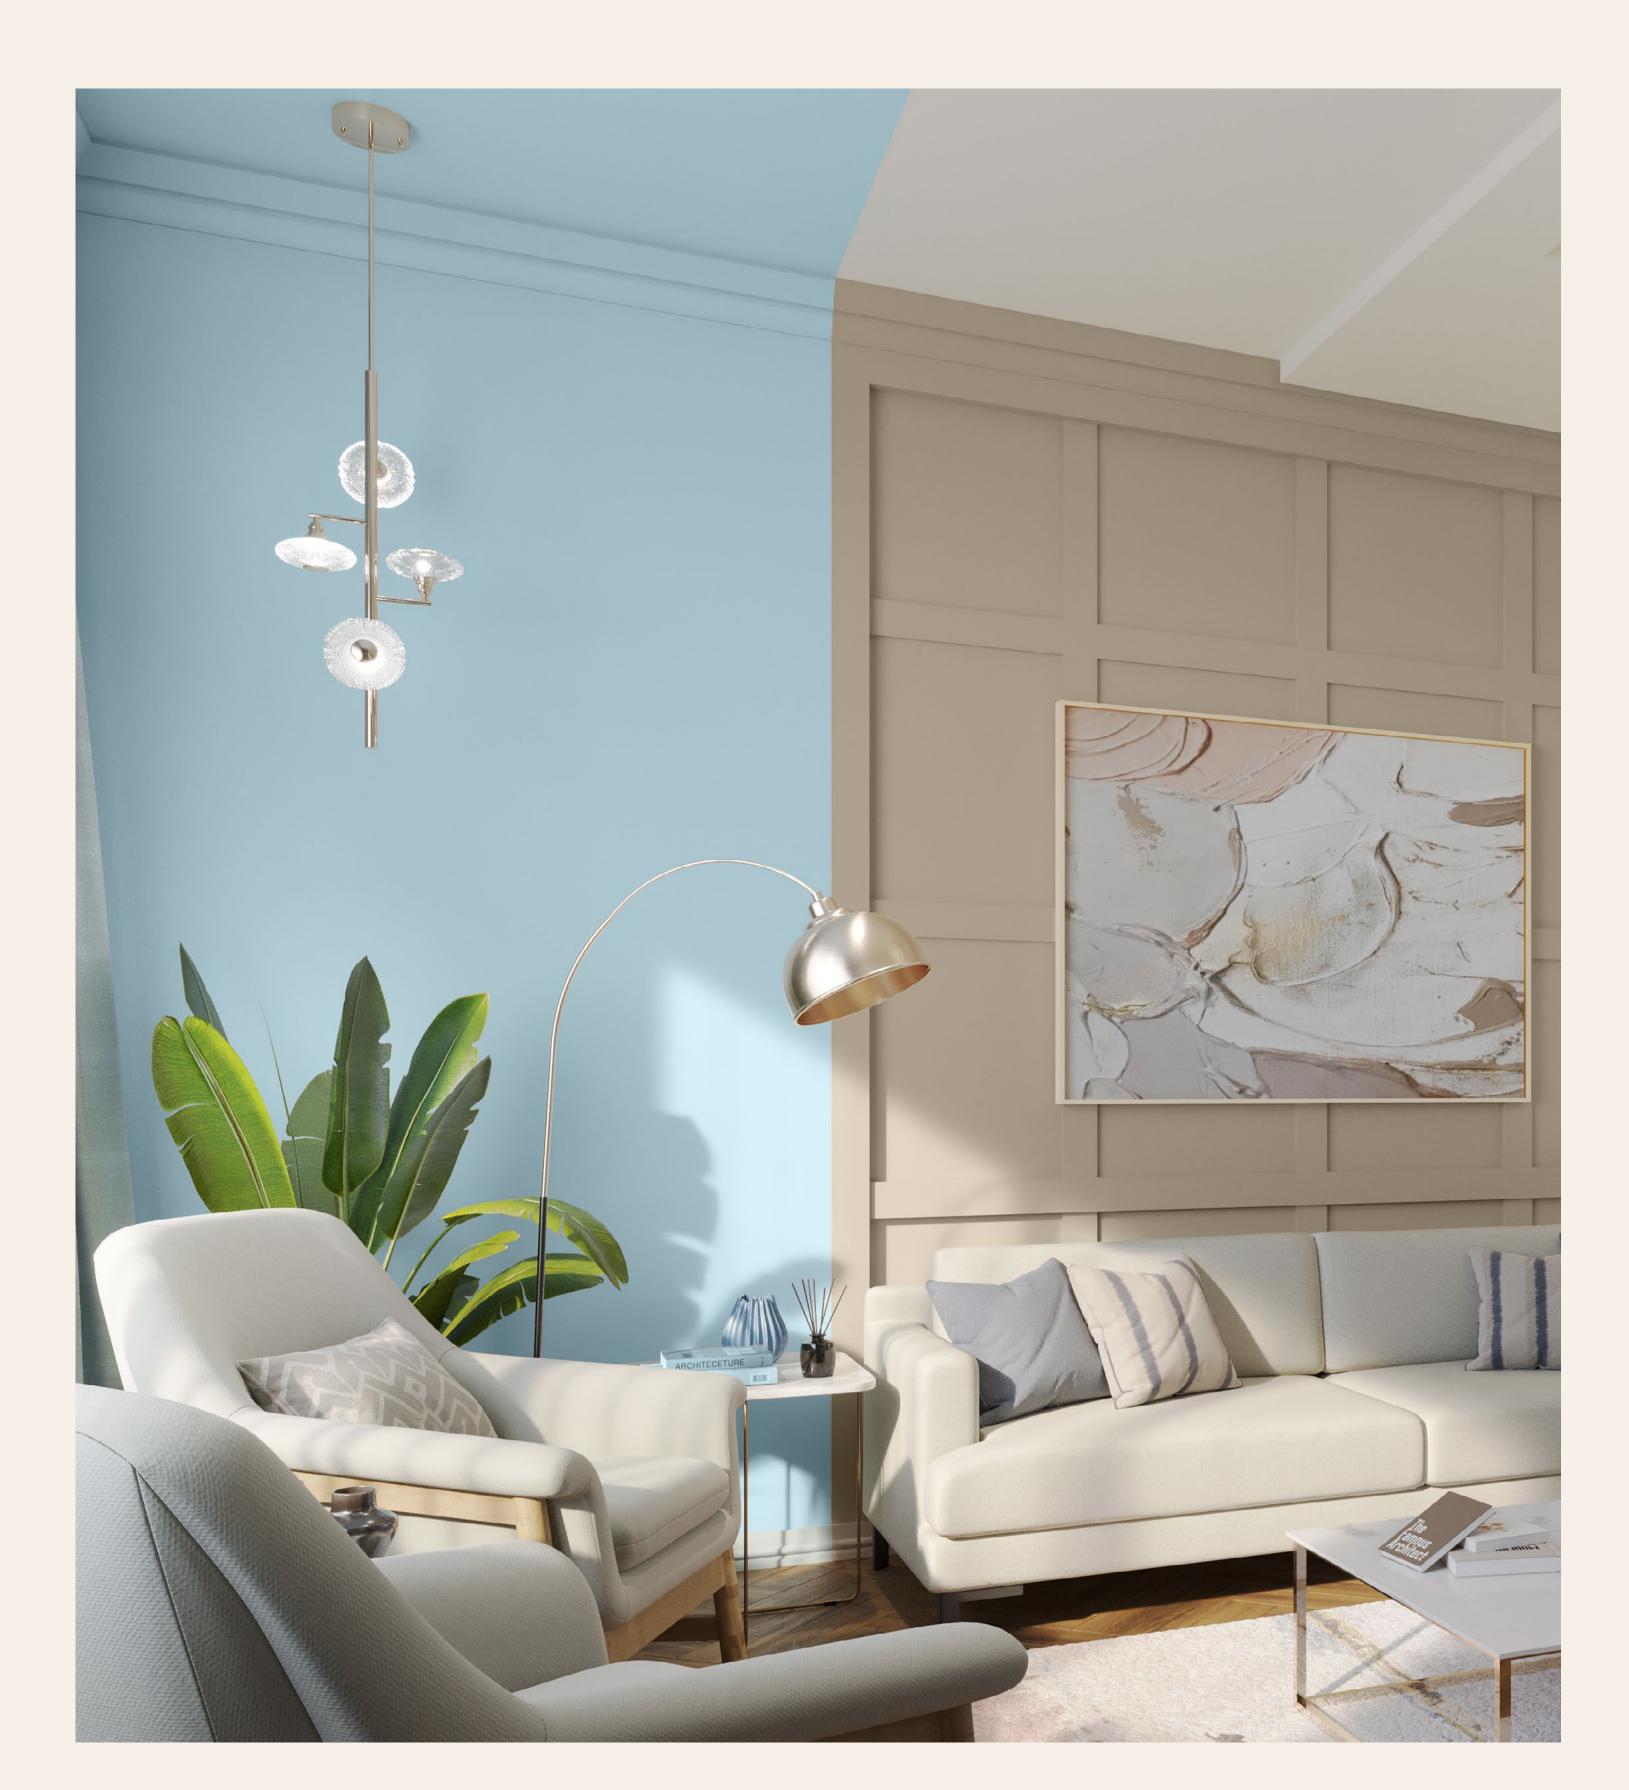

### Moody with a squeeze of lime

Punctuate a classic palette of greys and blues with a fresh green. Colour block the walls to create distinct spaces within an open plan layout. Bring back that midcentury vibe with a slice of wood panelling.

**L152** Cream Pie

**7272** Washed Indigo

**0469** Dawn

#### INDIAN CONTEMPORARE

ECLECTIC CHIC

1 BHK 2 BHK

A quiet luxury: Complement modern lines with classic materials — a marble table top can instantly amp up the luxe quotient of your space with wood floors and woven textiles.

**2425** Green Whisper

Royale Play Mineral
Base Coat: Royale Play Mineral Grey
Top Coat: RP Protective Coat

**8550** Earth Song

INDIAN CONTEMPORARE **ECLECTIC CHIC** 

1 BHK

2 BHK