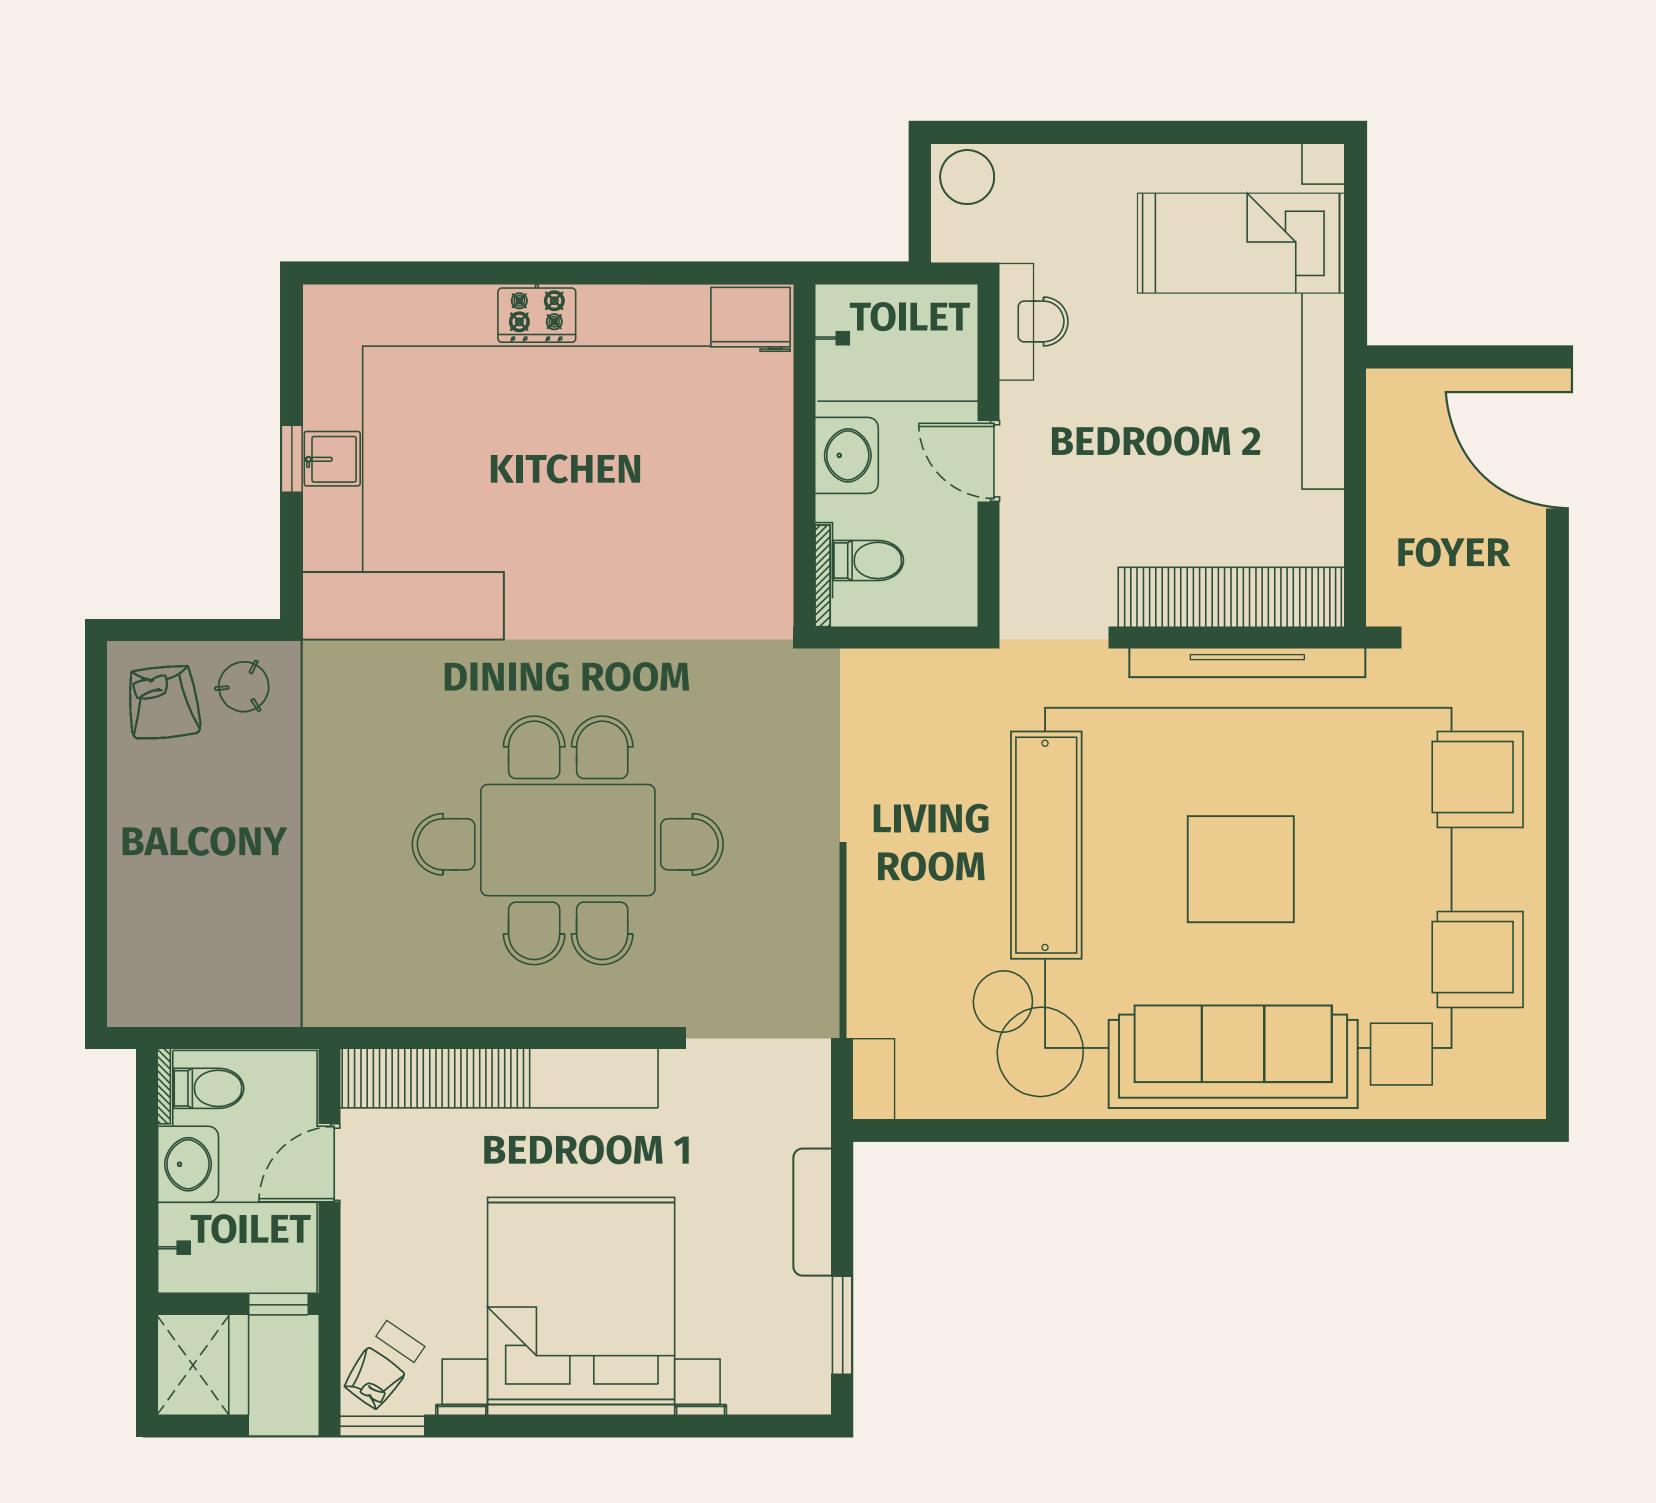

## Floor Plan for 1BHK

INDIAN CONTEMPORARE **ECLECTIC CHIC** 

1 BHK

2 BHK

## Living & Dining

## Kitchen

## Bedroom