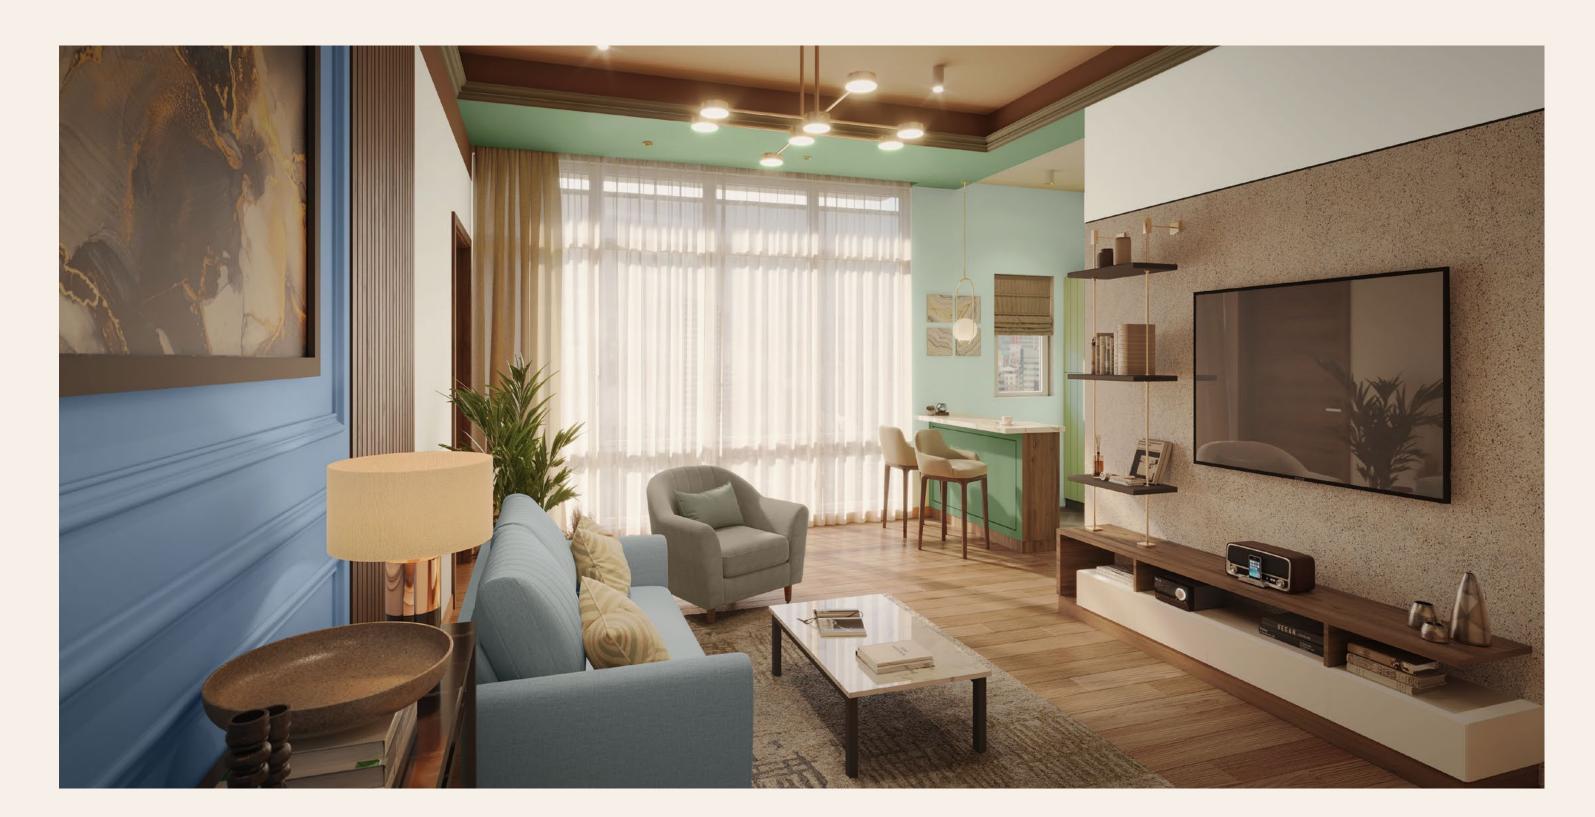

### Moody with a squeeze of lime

Punctuate a classic palette of greys and blues with a fresh green. Colour block the walls to create distinct spaces within an open plan layout. Bring back that midcentury vibe with a slice of wood panelling.

**L152** Cream Pie

**7272** Washed Indigo

**0469** Dawn