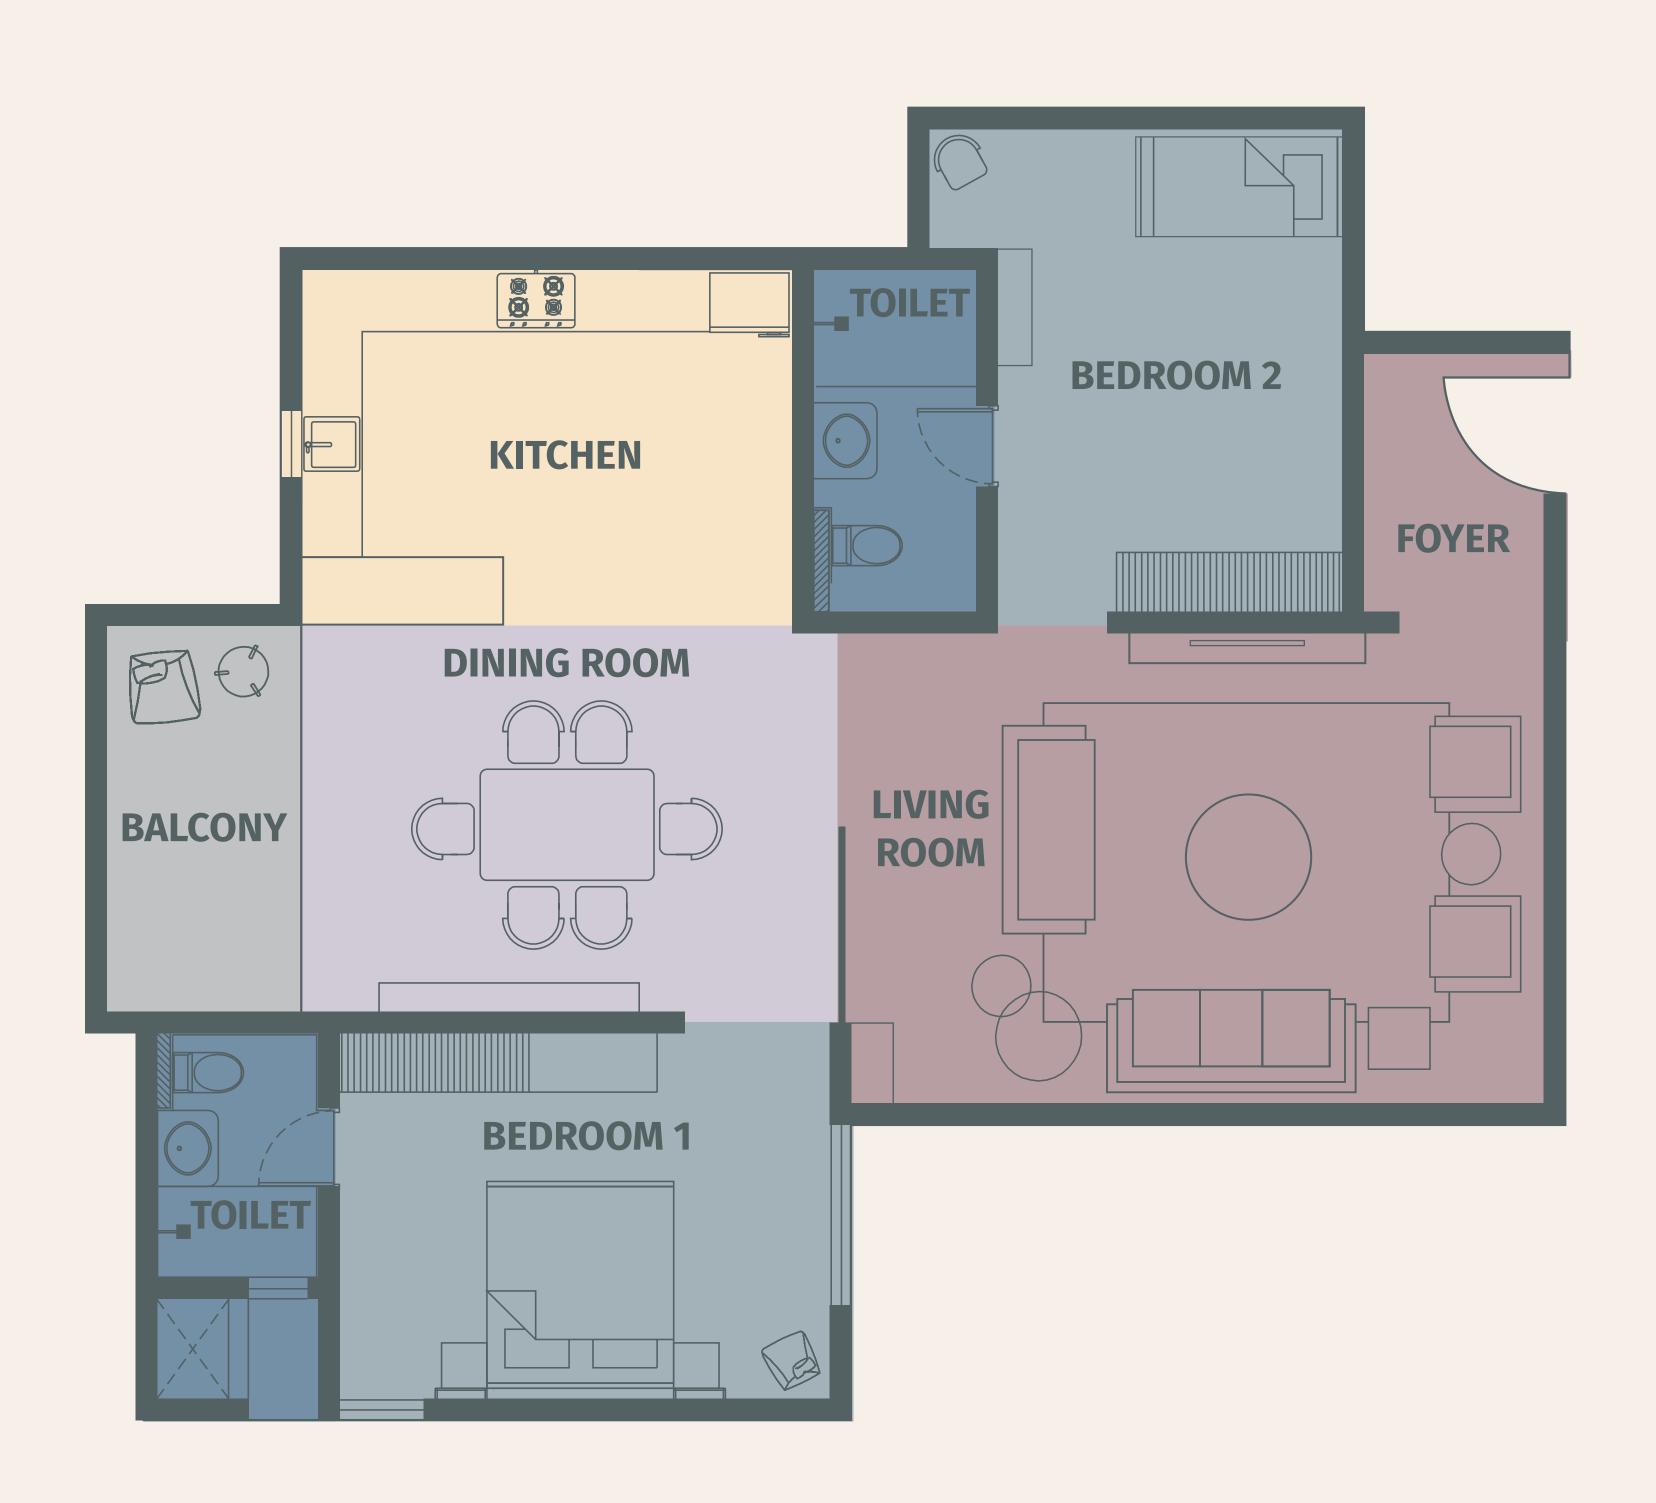

## Floor Plan for 1BHK

INDIAN CONTEMPORARE **ECLECTIC CHIC** 

1 BHK

2 BHK

## Living & Dining

### Moody with a squeeze of lime

Punctuate a classic palette of greys and blues with a fresh green. Colour block the walls to create distinct spaces within an open plan layout. Bring back that midcentury vibe with a slice of wood panelling.

**L152** Cream Pie

**7272** Washed Indigo

**0469** Dawn

## Kitchen

#### Evergreen in more shades than one:

Layer shades of green with a warm white to reflect all the natural light you can. Accessorise with a minimalist touch of brass, and a classy marble counter top.

2425 Green Whisper Woodtech Emporio PU Palette

**7625**Forest Hike
Woodtech Emporio PU Palette

**K150** Bayleaf Green N

INDIAN CONTEMPORARE **ECLECTIC CHIC** 

1 BHK

2 BHK

## Bedroom

#### Sweet dreams are made of these

Hushed tones, plush textiles and quiet textures — style your own meditative sanctuary with all things lush. Pair different intensities of the same colour to create depth and cohesion.

K048 Clematis Pink N

Royale Play Palm Weave
Base Coat: Clematis Pink K048
Top Coat: Sensuous Lilac 8217