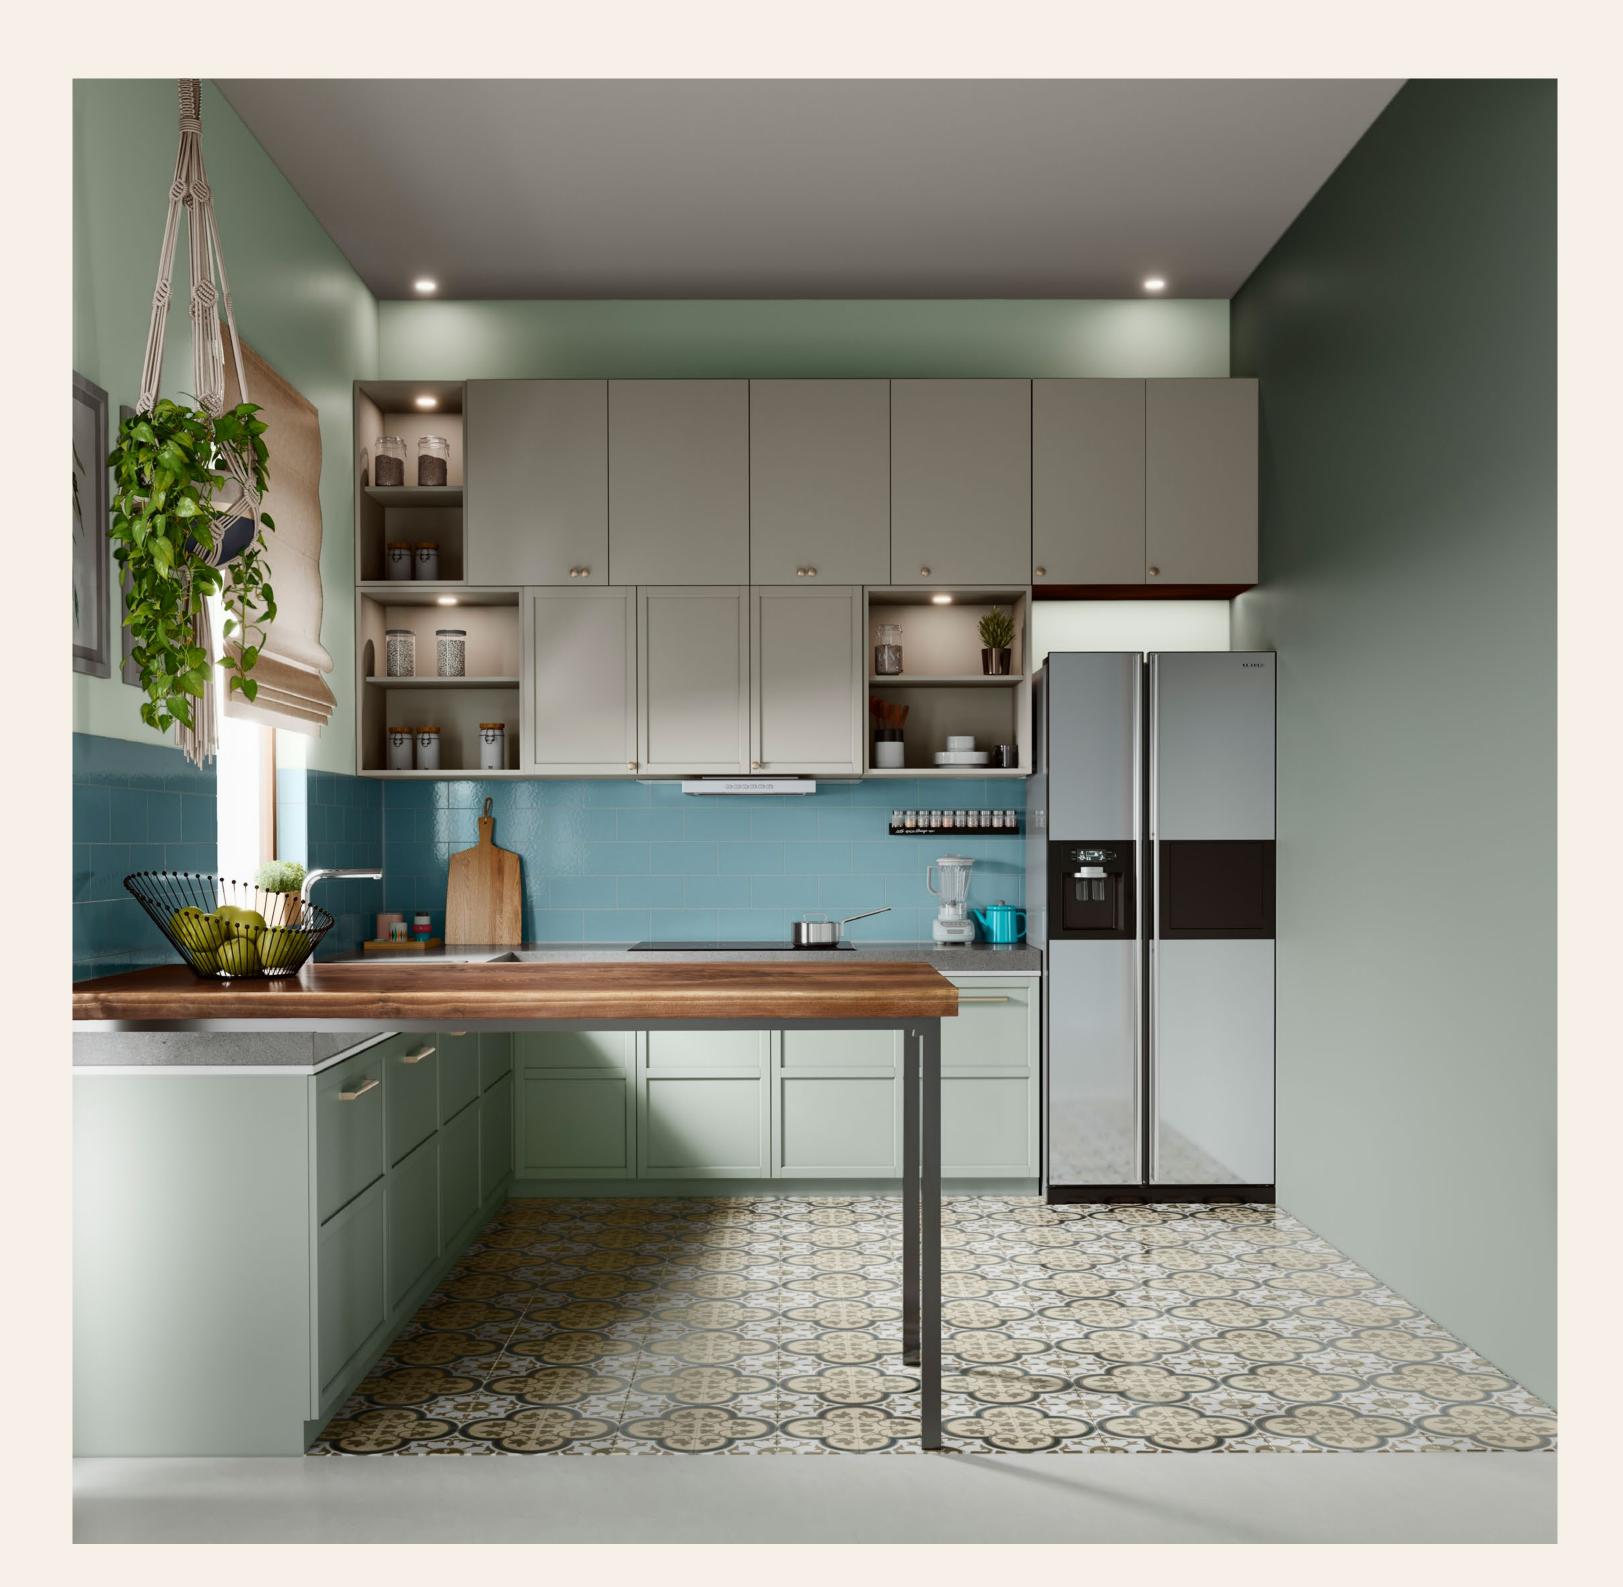

## Kitchen

#### Evergreen in more shades than one:

Layer shades of green with a warm white to reflect all the natural light you can. Accessorise with a minimalist touch of brass, and a classy marble counter top.

2425 Green Whisper Woodtech Emporio PU Palette

**7625**Forest Hike
Woodtech Emporio PU Palette

**K150** Bayleaf Green N

INDIAN CONTEMPORARE **ECLECTIC CHIC** 

1 BHK

2 BHK