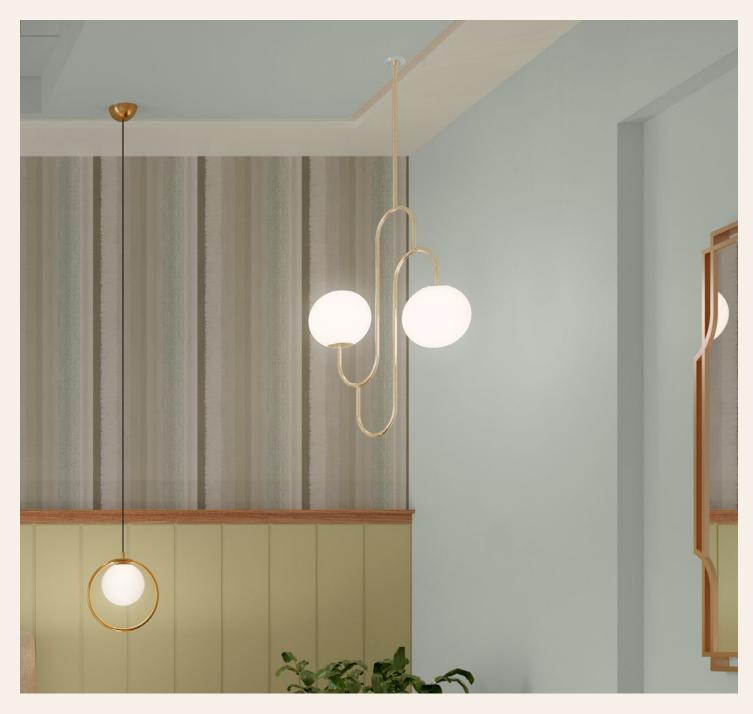

### Moody with a squeeze of lime

Punctuate a classic palette of greys and blues with a fresh green. Colour block the walls to create distinct spaces within an open plan layout. Bring back that midcentury vibe with a slice of wood panelling.

**L152** Cream Pie

**7272** Washed Indigo

**0469** Dawn

#### INDIAN CONTEMPORARE

ECLECTIC CHIC

1 BHK 2 BHK

A quiet luxury: Complement modern lines with classic materials — a marble table top can instantly amp up the luxe quotient of your space with wood floors and woven textiles.

**2425** Green Whisper

Royale Play Mineral
Base Coat: Royale Play Mineral Grey
Top Coat: RP Protective Coat

**8550** Earth Song

INDIAN CONTEMPORARE **ECLECTIC CHIC** 

1 BHK

2 BHK