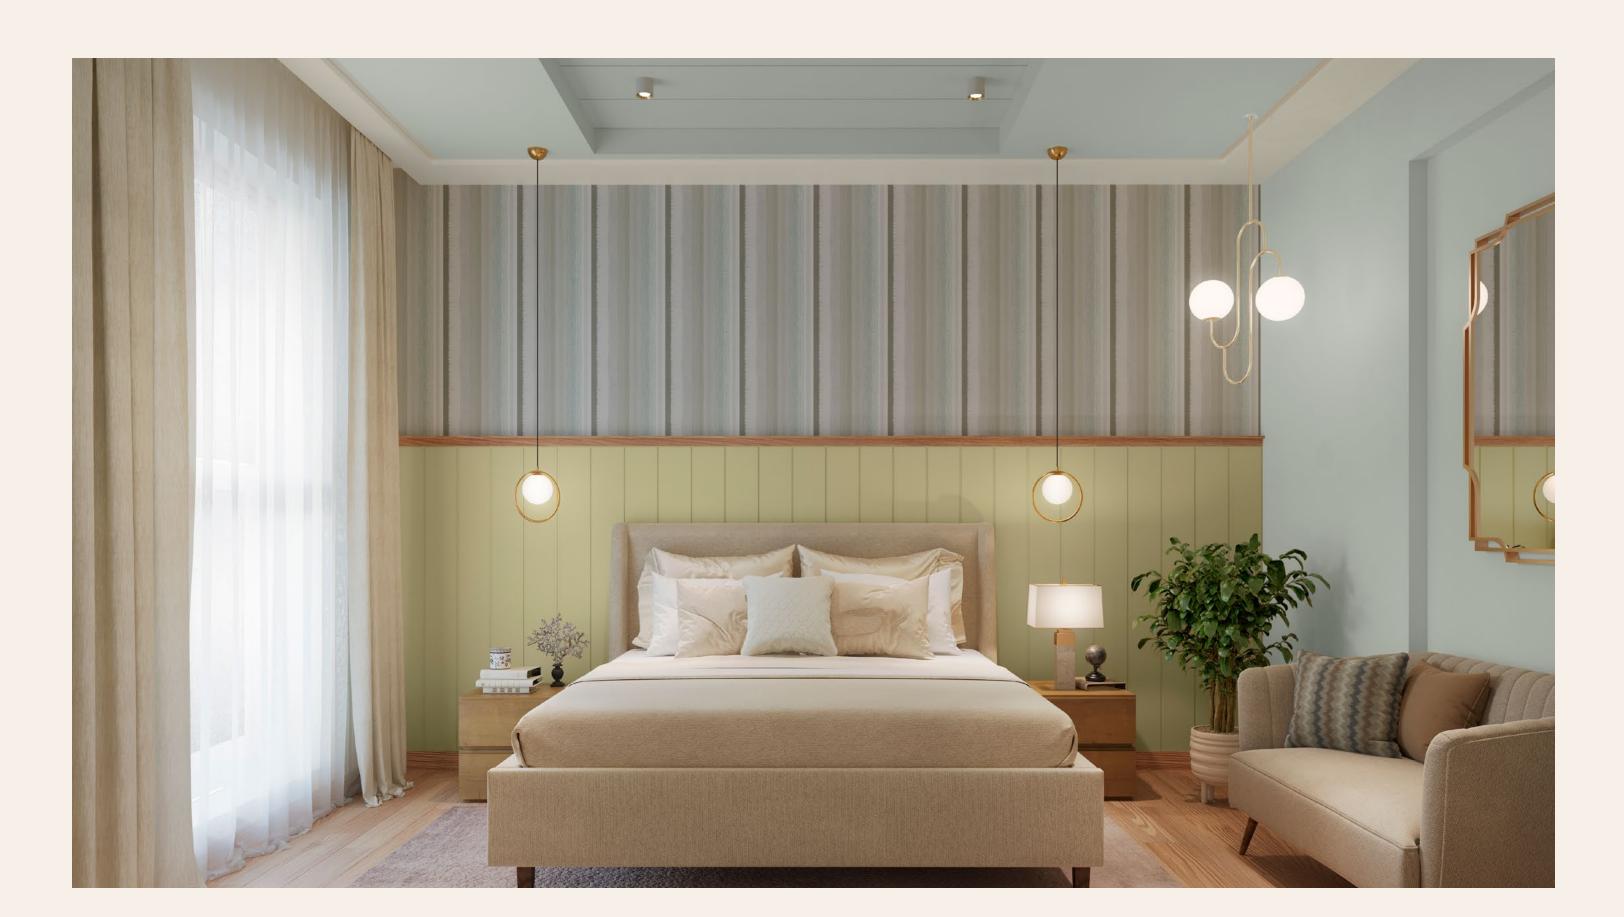

#### Forever young

A mature palette helps a kids' bedroom effortlessly transition into a guest room. Create a distinct corner with a linen-textured wall. A statement light fixture adds a touch of sophistication.

K048 Clematis Pink N

Royale Play Linen
Base Coat: Velvet Night 7159
Top Coat: Mango Shake 7960,
Delicate Violet 7164

**L155**Pale Sisal

INDIAN CONTEMPORARE **ECLECTIC CHIC** 

THEME 2