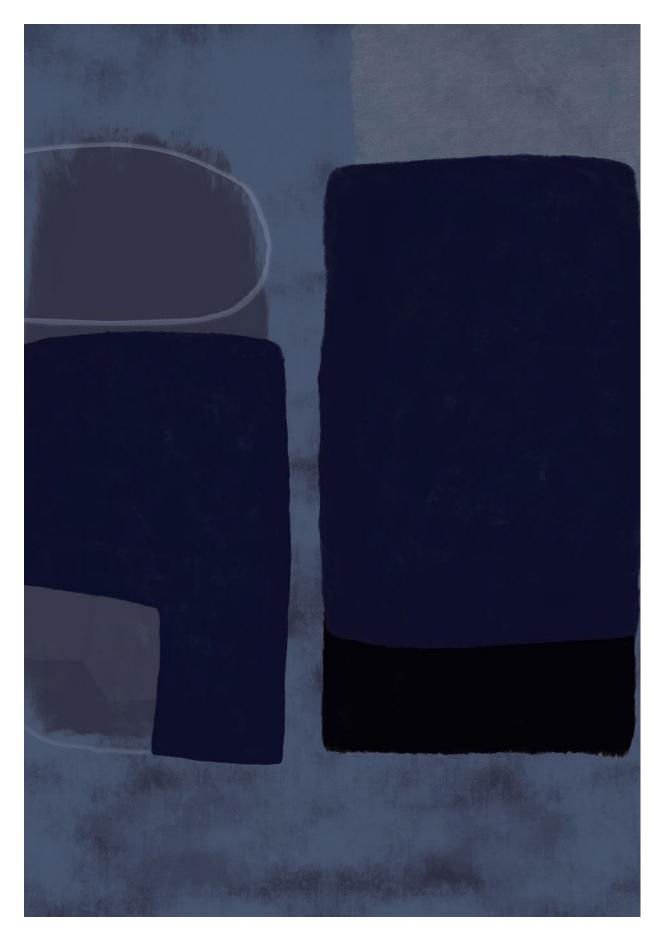

Contrasting shades and large sections with an interesting texture give this pattern a confident and adventurous look. Pair with a modern decor scheme and surprising touches.

Catwalk | W139X383E75

Oversized bands, fine lines, a soft texture and bold shades make this pattern busy, vibrant, original and sophisticated. Boasting a mature design aesthetic, it's perfect for a contemporary space.