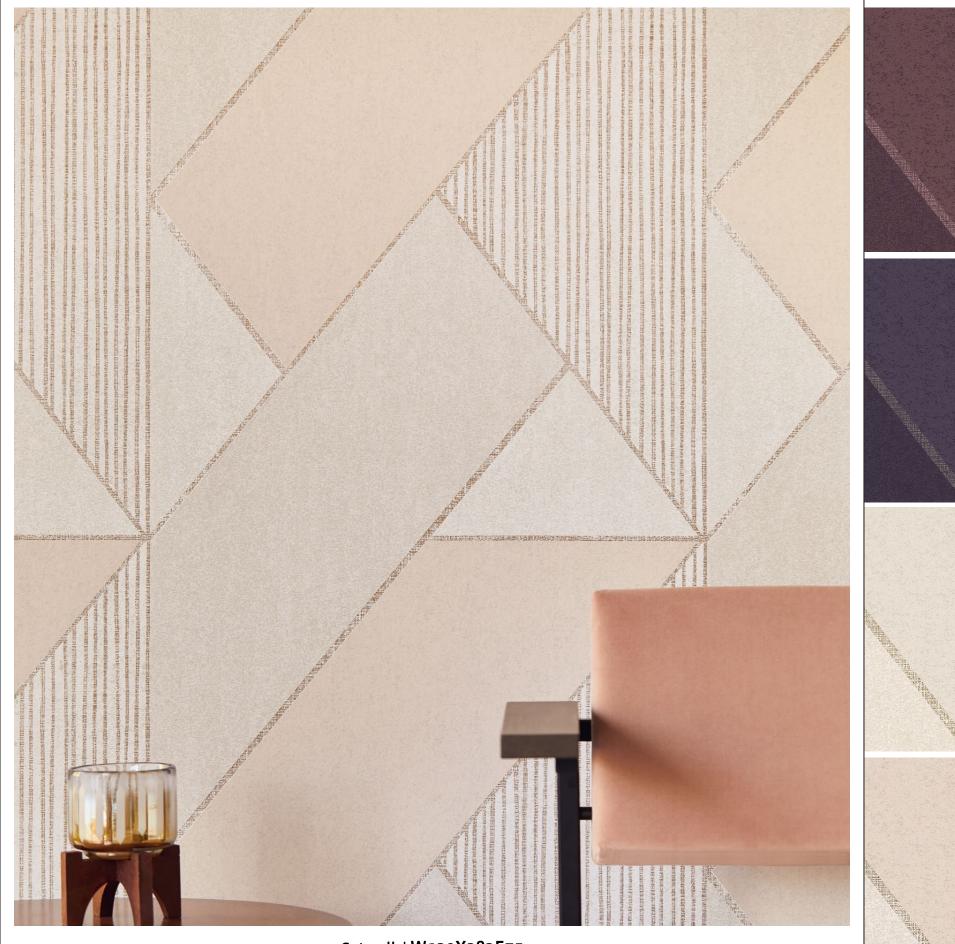

graceful combine to form formidable patterns and statement looks with a rich palette and unusual textures.



W139X371E75

W139X372E75

W139X373E75

W139X376E75

W139X375E75

W139X374E75

Curves and geometrical razzle dazzle takes over a room lending it enormous personality. Play with a decor scheme to match. Sleek furnishings, bold colors like tomato red or rich purple are called for.



Manhattan | W139X378E75

Art Deco design and a 1950's flavor lends a stylish air to a space. Streamlined furniture and bold shades are perfect complements. Be daring, big and bold for a memorable look.





Brooklyn | W139X389E75

Contrasting shades and large sections with an interesting texture give this pattern a confident and adventurous look. Pair with a modern decor scheme and surprising touches.





Catwalk | W139X383E75

Oversized bands, fine lines, a soft texture and bold shades make this pattern busy, vibrant, original and sophisticated. Boasting a mature design aesthetic, it's perfect for a contemporary space.





Gossip | W139X366E75

A subtle shade and linen texture ushers in a warm and elegant ambience. The unusual colouring is

what will give your decor scheme that unique look and modern appeal.

W139X367E75

W139X366E75

W139X369E75

W139X370E75

W139X368E75





W139X396E75

Wave | W139X395E75
Graceful wavy strips of mother of pearl offer an illuminated and elegant canvas to a new age scheme. Perfect for a bedroom, kitchen or a living room



On the Rocks | W139X400E75

Simple graphics in bold colouring has a modern art feel to it and can be successfully used as an exciti