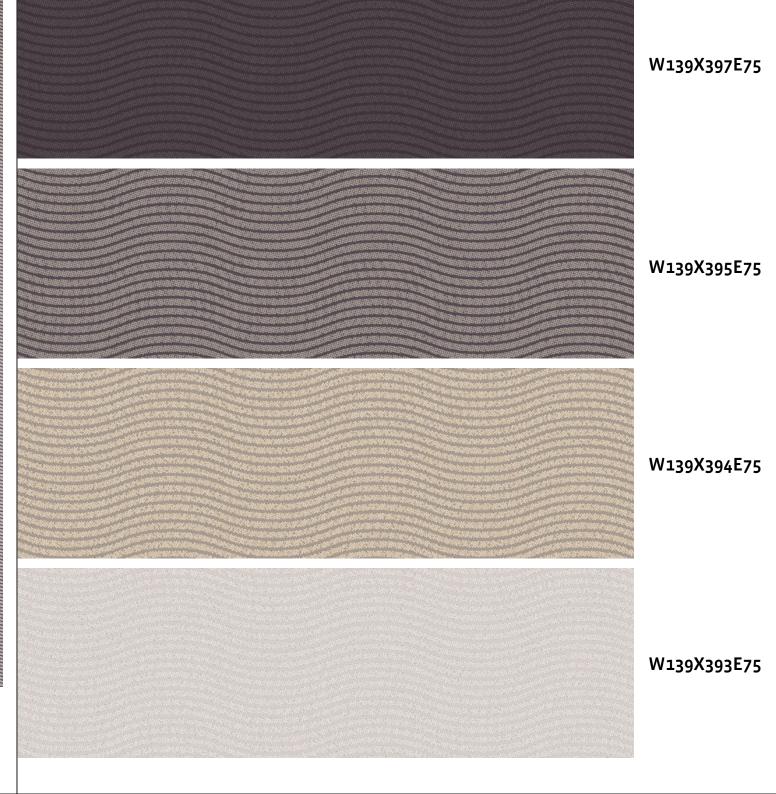

W139X369E75

W139X370E75

W139X368E75

W139X396E75

Wave | W139X395E75
Graceful wavy strips of mother of pearl offer an illuminated and elegant canvas to a new age scheme. Perfect for a bedroom, kitchen or a living room