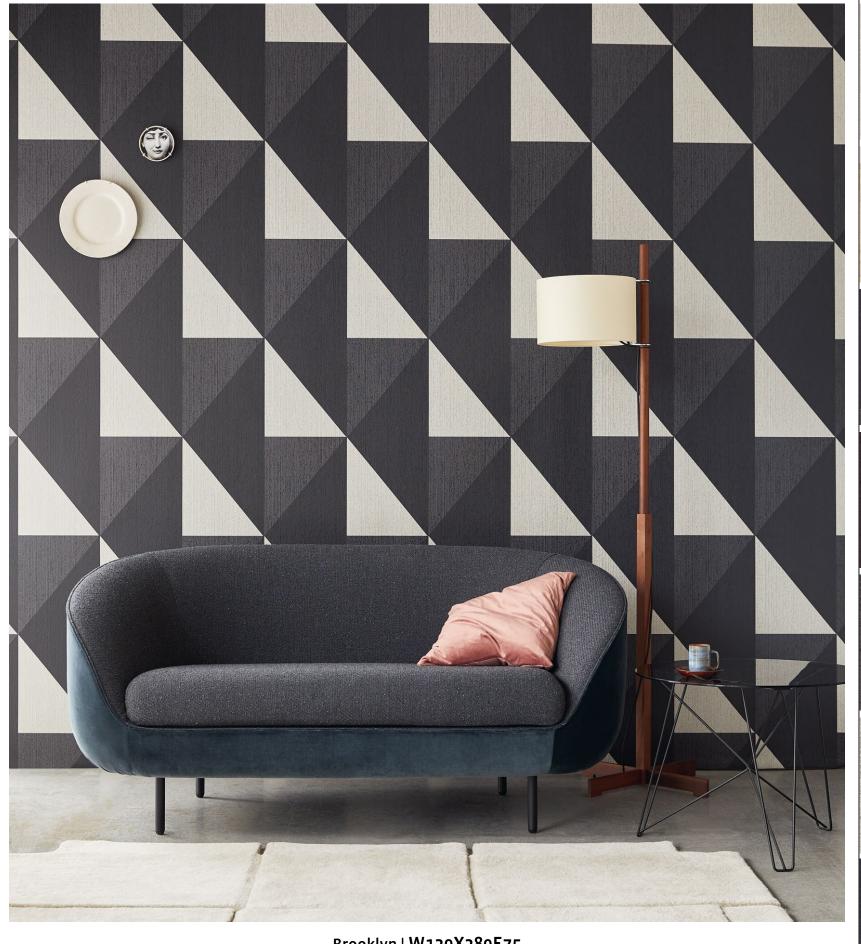

Manhattan | W139X378E75

Art Deco design and a 1950's flavor lends a stylish air to a space. Streamlined furniture and bold shades are perfect complements. Be daring, big and bold for a memorable look.

Brooklyn | W139X389E75