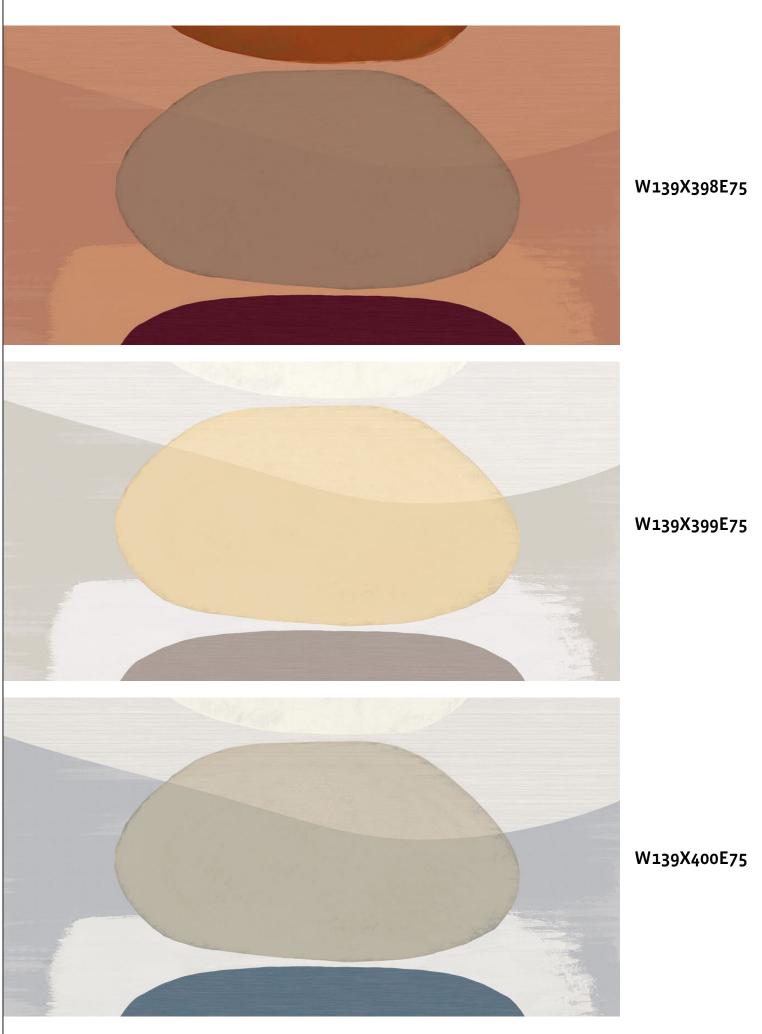

On the Rocks | W139X400E75

Simple graphics in bold colouring has a modern art feel to it and can be successfully used as an exciting feature wall that will stamp a room with style and sophistication.

Mad Men | **W139X404E75** 