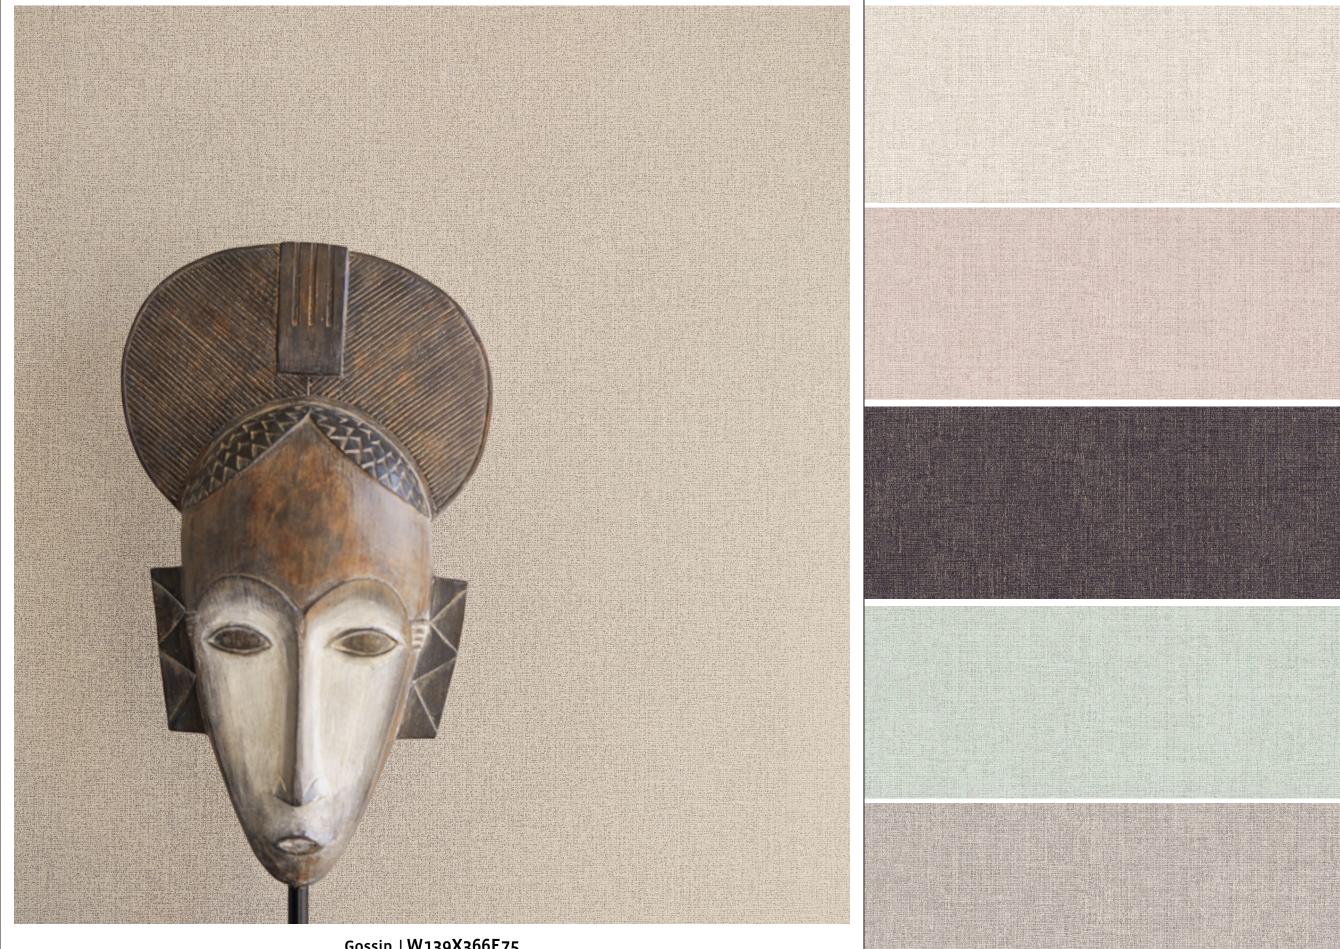

Gossip | W139X366E75

A subtle shade and linen texture ushers in a warm and elegant ambience. The unusual colouring is

what will give your decor scheme that unique look and modern appeal.

W139X367E75

W139X366E75