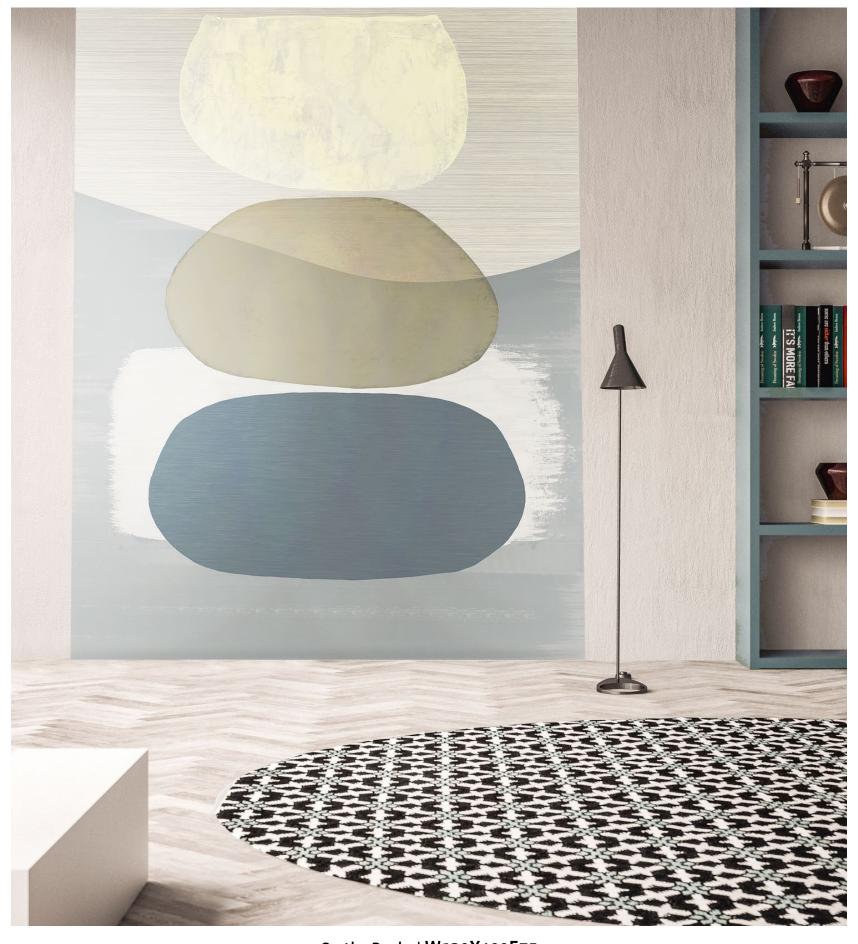

On the Rocks | W139X400E75

Simple graphics in bold colouring has a modern art feel to it and can be successfully used as an exciting feature wall that will stamp a room with style and sophistication.

Mad Men | **W139X404E75** 