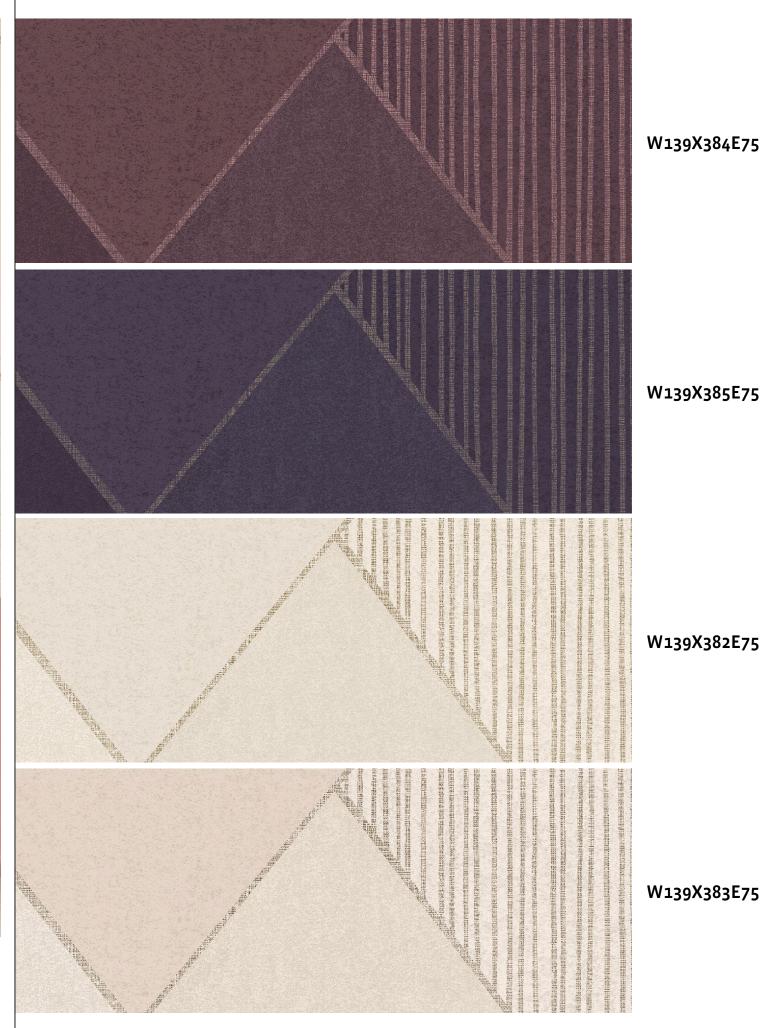

Contrasting shades and large sections with an interesting texture give this pattern a confident and adventurous look. Pair with a modern decor scheme and surprising touches.

Catwalk | W139X383E75

Oversized bands, fine lines, a soft texture and bold shades make this pattern busy, vibrant, original and sophisticated. Boasting a mature design aesthetic, it's perfect for a contemporary space.