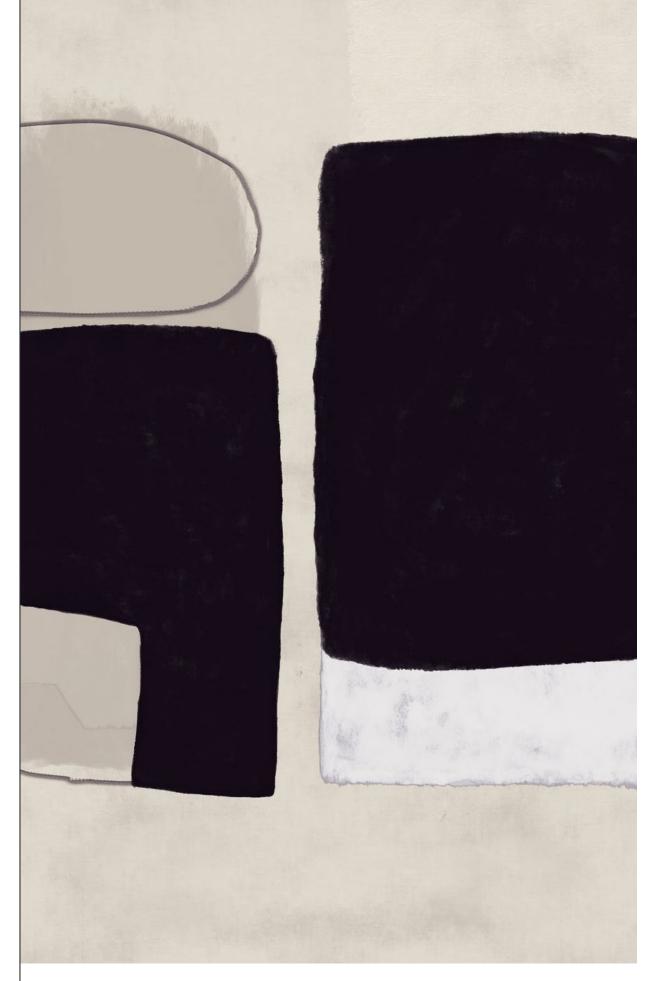

On the Rocks | W139X400E75

Simple graphics in bold colouring has a modern art feel to it and can be successfully used as an exciting feature wall that will stamp a room with style and sophistication.

Mad Men | **W139X404E75** 