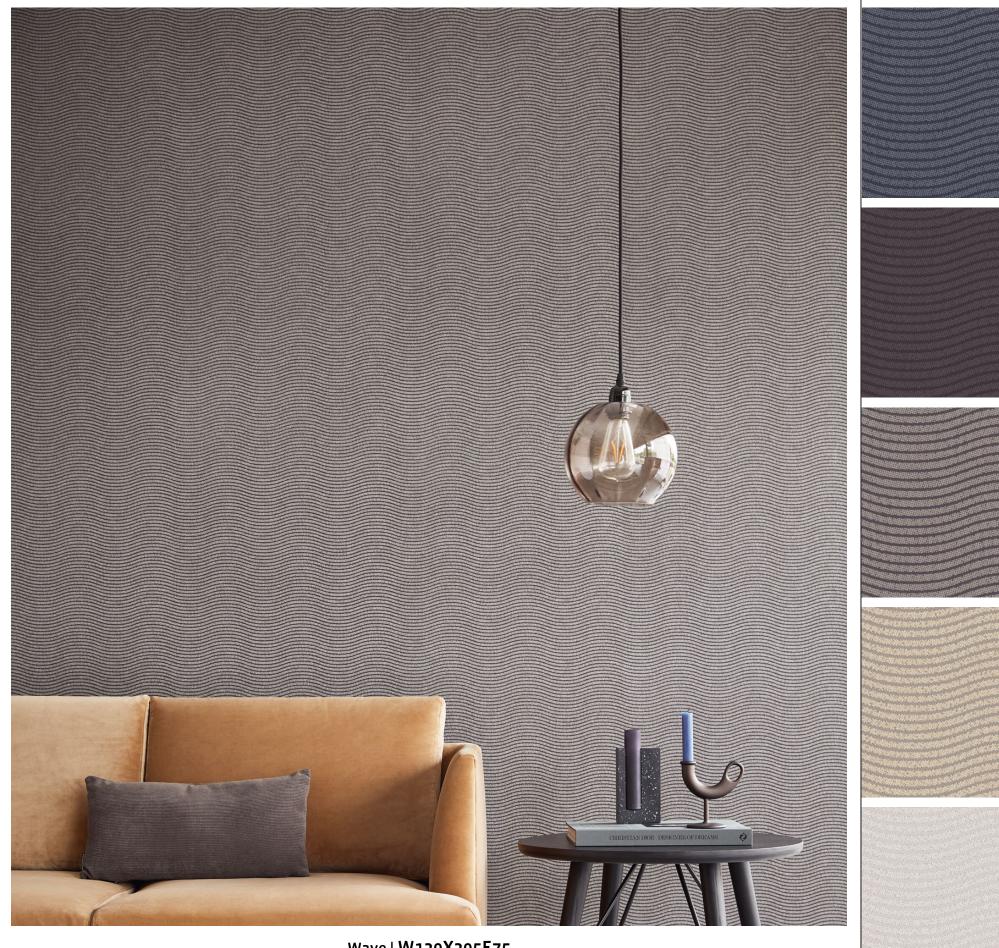

W139X369E75

W139X370E75

W139X368E75

W139X396E75

Wave | W139X395E75
Graceful wavy strips of mother of pearl offer an illuminated and elegant canvas to a new age scheme. Perfect for a bedroom, kitchen or a living room