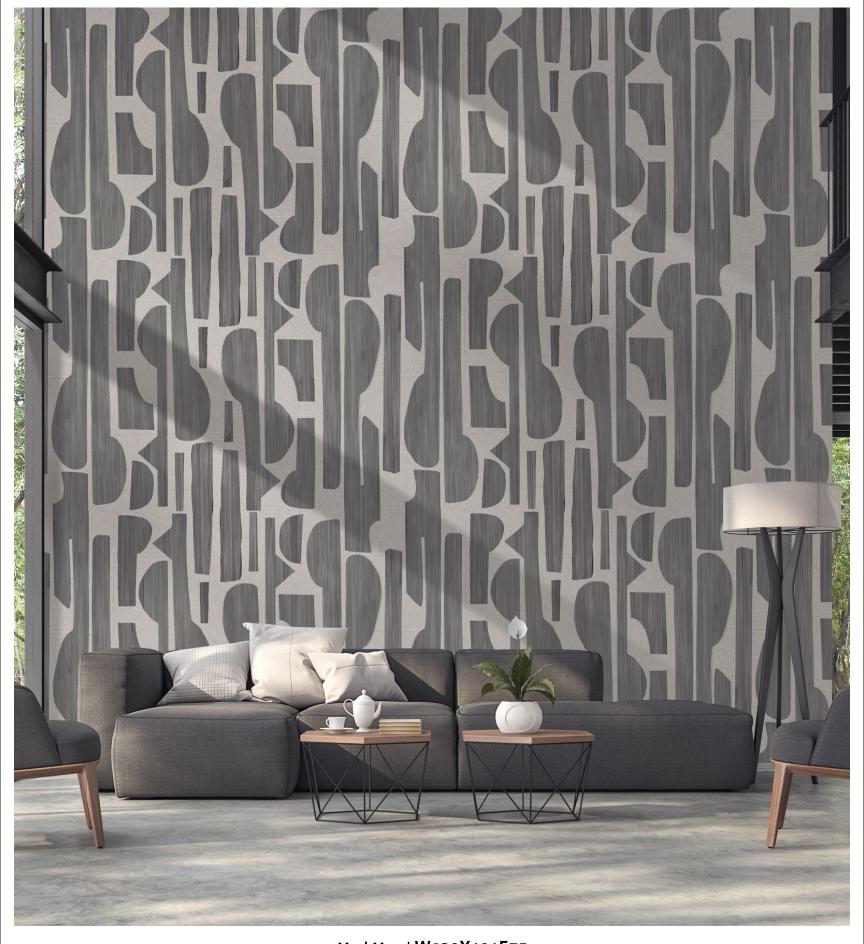

Manhattan | W139X378E75

Art Deco design and a 1950's flavor lends a stylish air to a space. Streamlined furniture and bold shades are perfect complements. Be daring, big and bold for a memorable look.

Brooklyn | W139X389E75