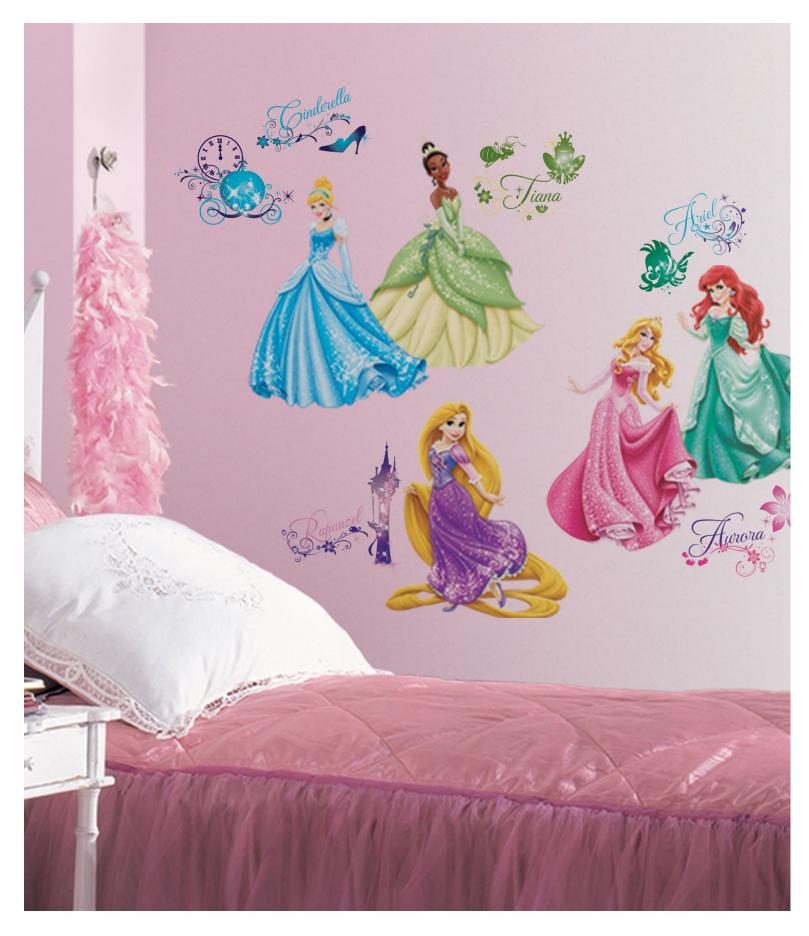

#### **Princess Parade**

A parade of the lovely Disney princesses dresses up your walls adding the touch of sparkle needed to lift it up to fairy land standards.

W137X696Y75

W137X697Y75

#### **Princess Time**

The pretty Disney Princesses spread their special sparkle and fairy dust into your space making it a wonderland.

W137X727Y75