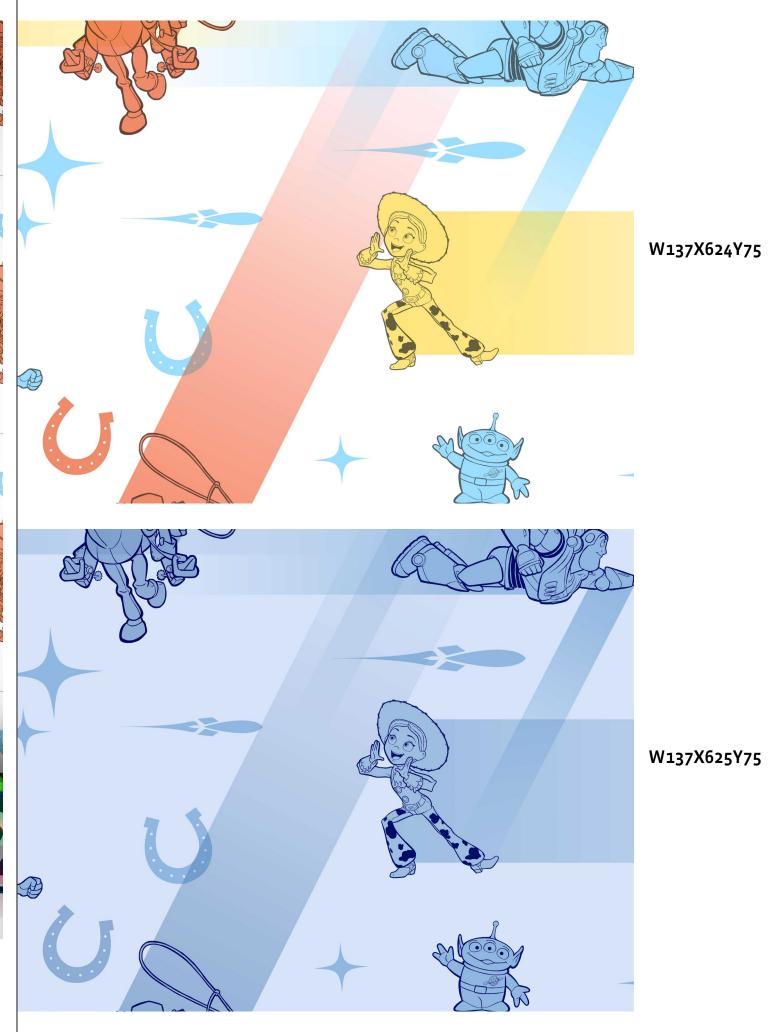

W137X623Y75

W137X622Y75

**Disney Pals | W137X624Y75**A fun reuinion with your favourite Disney characters keep you company while the warm colours bring cheer to your room. Transform your space and enjoy the show!