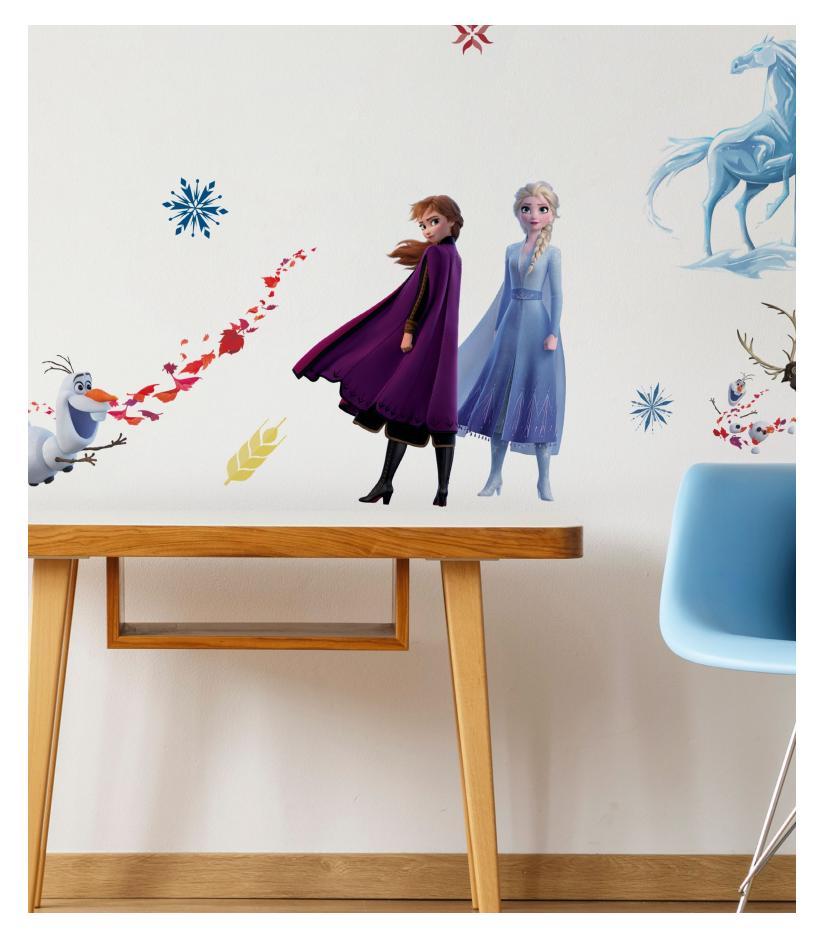

#### Away with Olaf

The magic of the movie continues - in your very own room! Join Elsa, Anna and the adorable snowman, Olaf, on an epic adventure and fill your room with snowy fun.

W137X731Y75