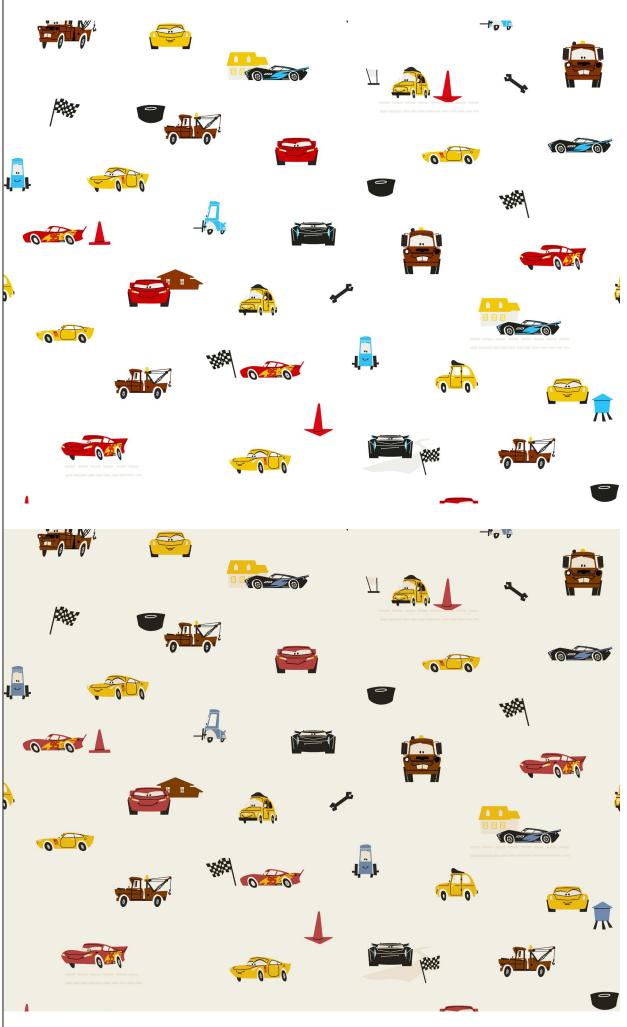

### **Flying Start**

Add fuel to your walls with Disney-Pixar's Cars and pep things up with action and excitement. Get set and go!