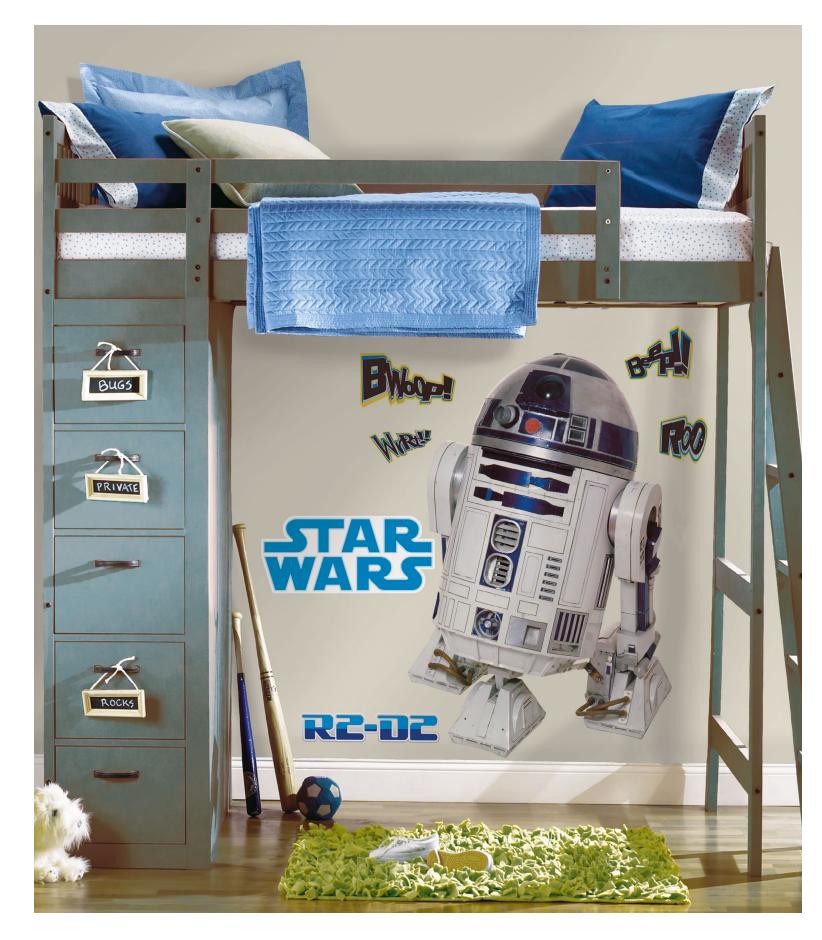

## Star Walls | **W137X642Y75**

Let the force awaken and bring the Star Wars magic right into your room. Droids-R2-D2 and C-3PO offer their service to the resistance to dull rooms and turn it inot the most exciting place in the galaxy.