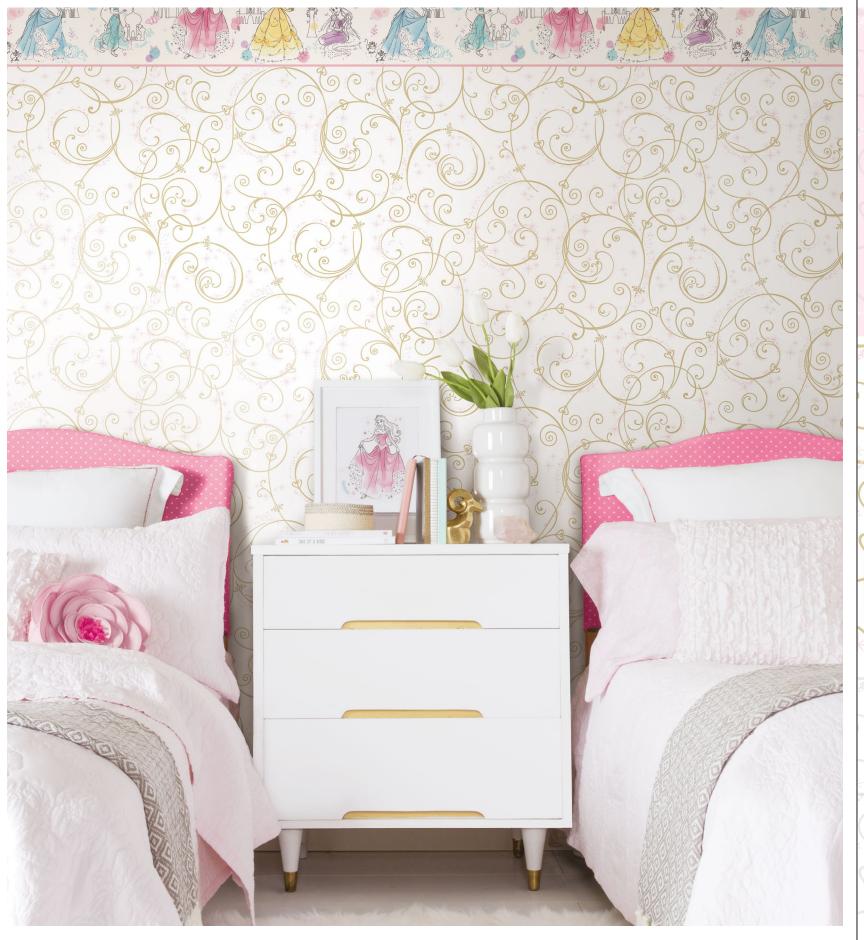

Magic in the Air | W137X684Y75

Just a lot of gorgeousness. Lovely, intricate scroll work fills up a space against a princess pink background to create that unique Disney dazzle that every child or even adult is entranced by. Wrap a room in it and bring in the magic.