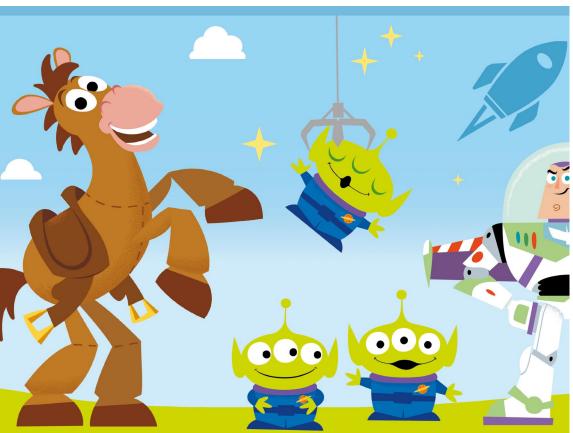

#### **Toy Story Surprise**

You might get an Oscar for best decorated room. All your favourite characters from the Toy Story franchise help to make a scene stealing space.

W137X694Y75

W137X695Y75