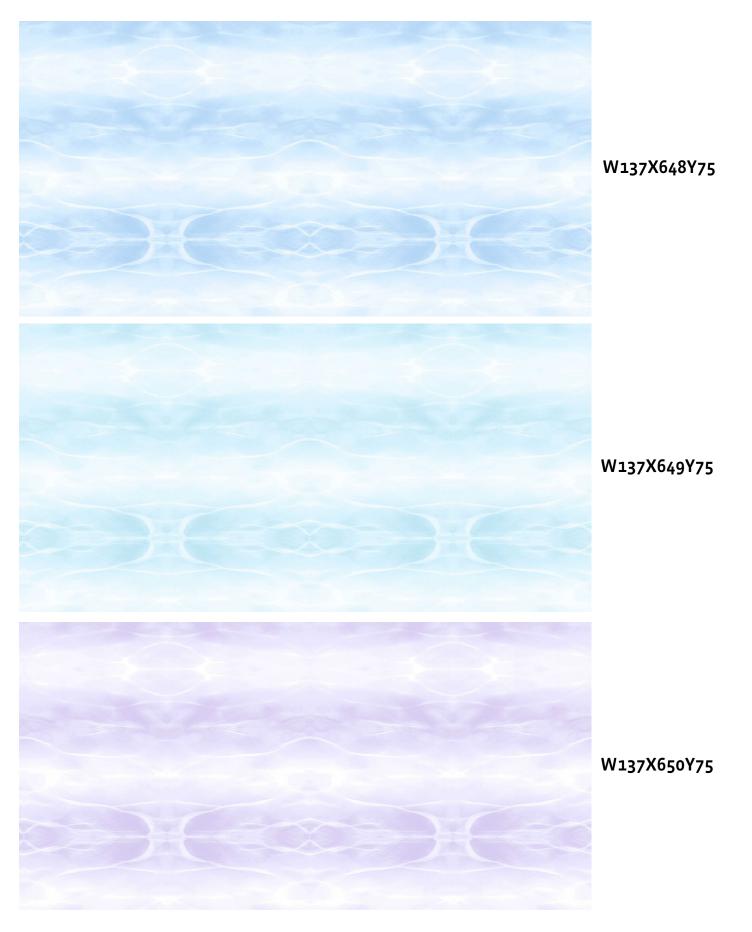

Frozen Flowers

These flowers seem to be made of lilac ice and the enchanted spell of a fairy queen. Let them twinkle and shine and turn your room into a place where magic lives.

Ocean Blue

There are oceans and there are the magical waters of Disney, a wash of pale blue and white ripples creating a happy space.