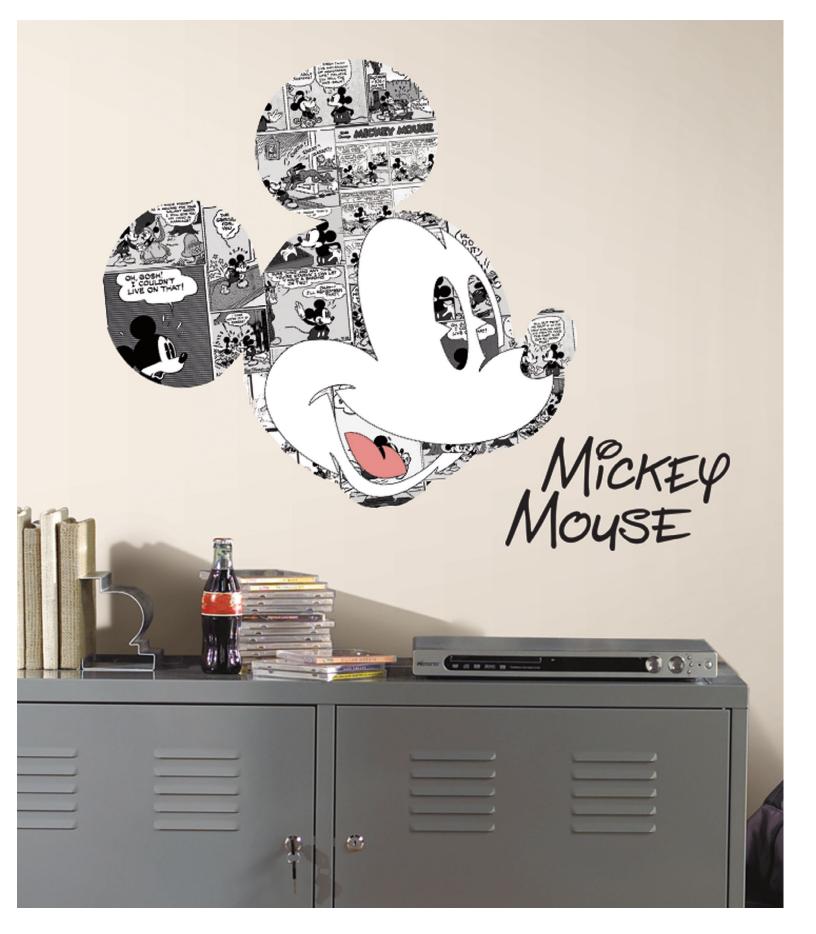

Marvel | W137X702Y75

Ariel | W137X710Y75

Mickey Mouse - Graphic | W137X723Y75

Star Wars - Classic Ships | W137X720Y75

Star Wars - BB-8 | **W137X711Y75** 

Disney Princess - Friendship Adventures | W137X712Y75