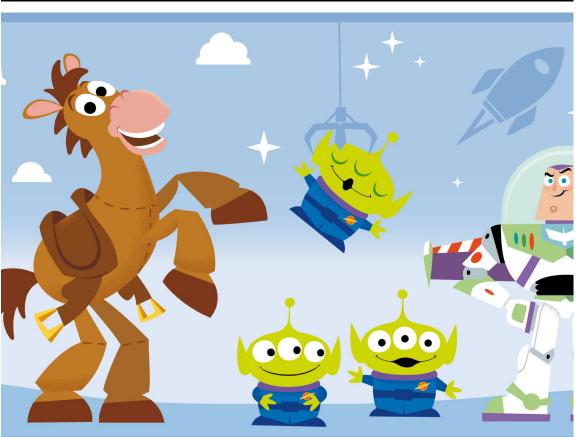

#### **Toy Story Surprise**

You might get an Oscar for best decorated room. All your favourite characters from the Toy Story franchise help to make a scene stealing space.

W137X694Y75

W137X695Y75