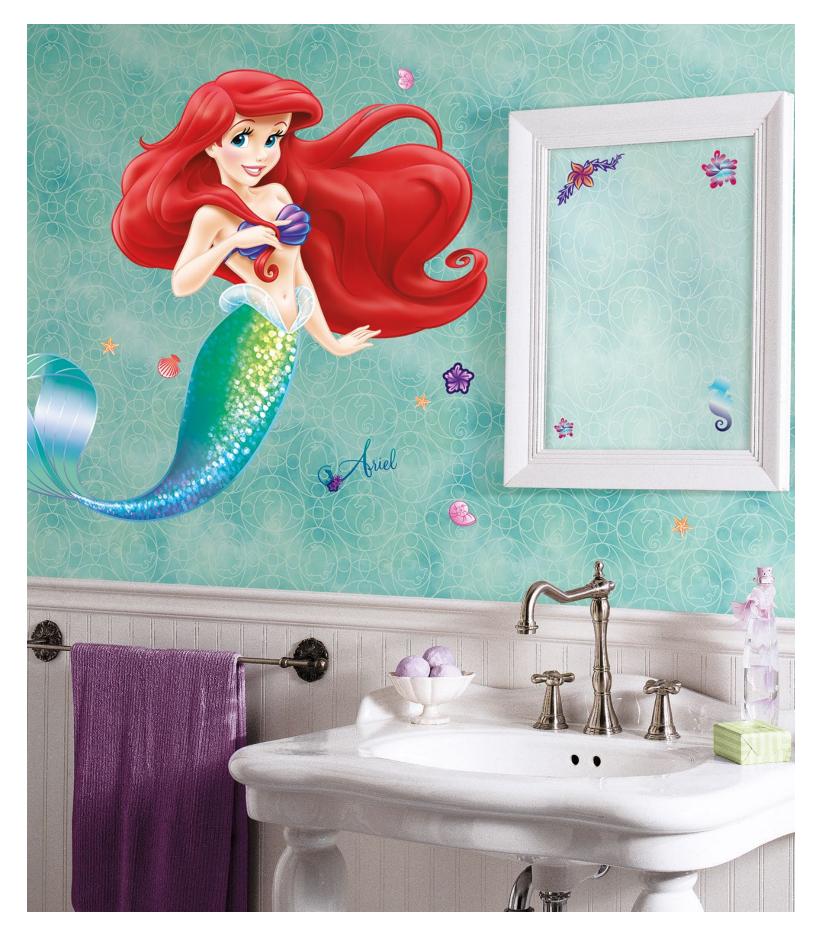

Marvel | W137X702Y75

Ariel | W137X710Y75

Mickey Mouse - Graphic | W137X723Y75

Star Wars - Classic Ships | W137X720Y75

Star Wars - BB-8 | **W137X711Y75** 

Disney Princess - Friendship Adventures | W137X712Y75