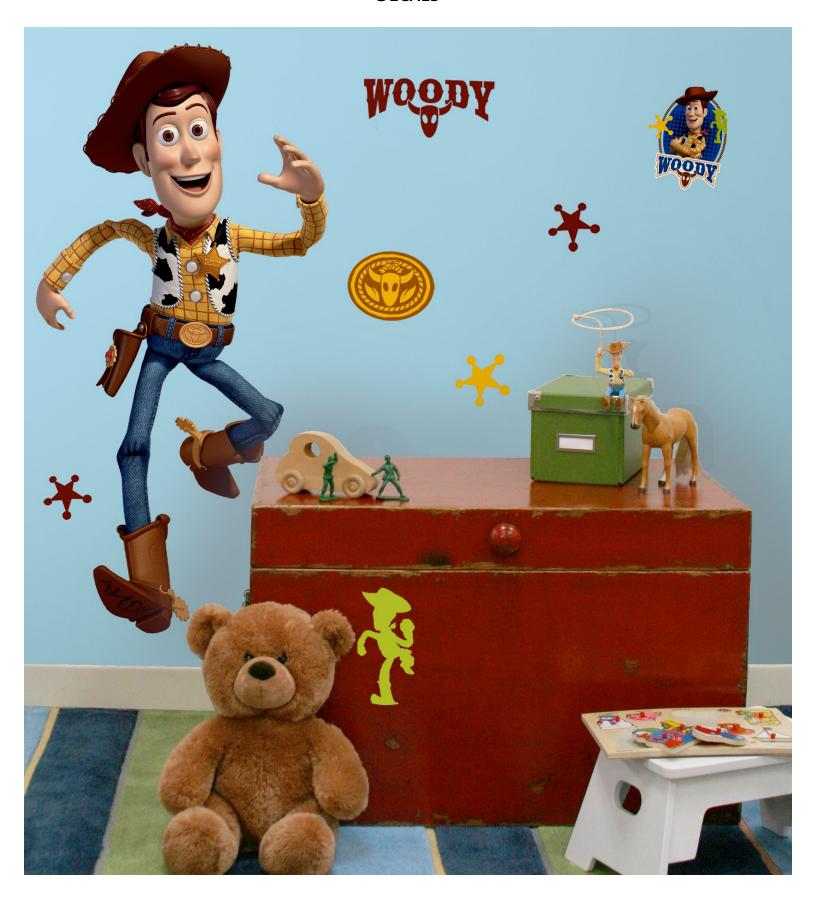

#### **Toy Story Surprise**

You might get an Oscar for best decorated room. All your favourite characters from the Toy Story franchise help to make a scene stealing space.

W137X694Y75

W137X695Y75

## **DECALS**

Toy story - Woody | W137X717Y75

Toy story - Buzz LightyeaR | W137X722Y75

Star Wars - Darth Vader | W137X726Y75

Star Wars - R2D2 | **W137X719Y75** 

Minnie Mouse | W137X709Y75

Disney Princess - Royal Debut | W137X707Y75