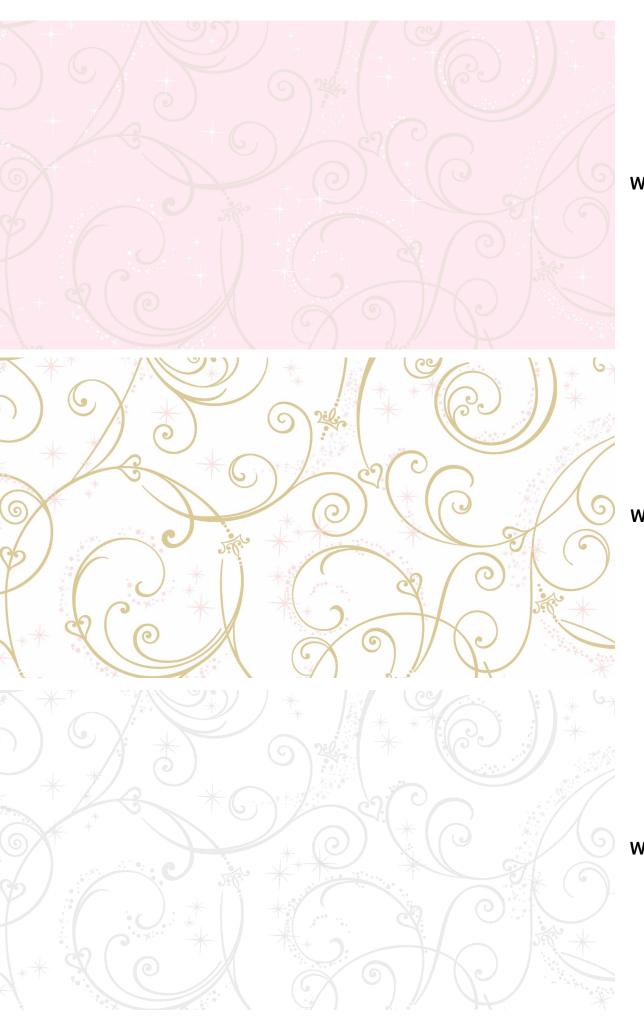

Magic in the Air | W137X684Y75

Just a lot of gorgeousness. Lovely, intricate scroll work fills up a space against a princess pink background to create that unique Disney dazzle that every child or even adult is entranced by. Wrap a room in it and bring in the magic.