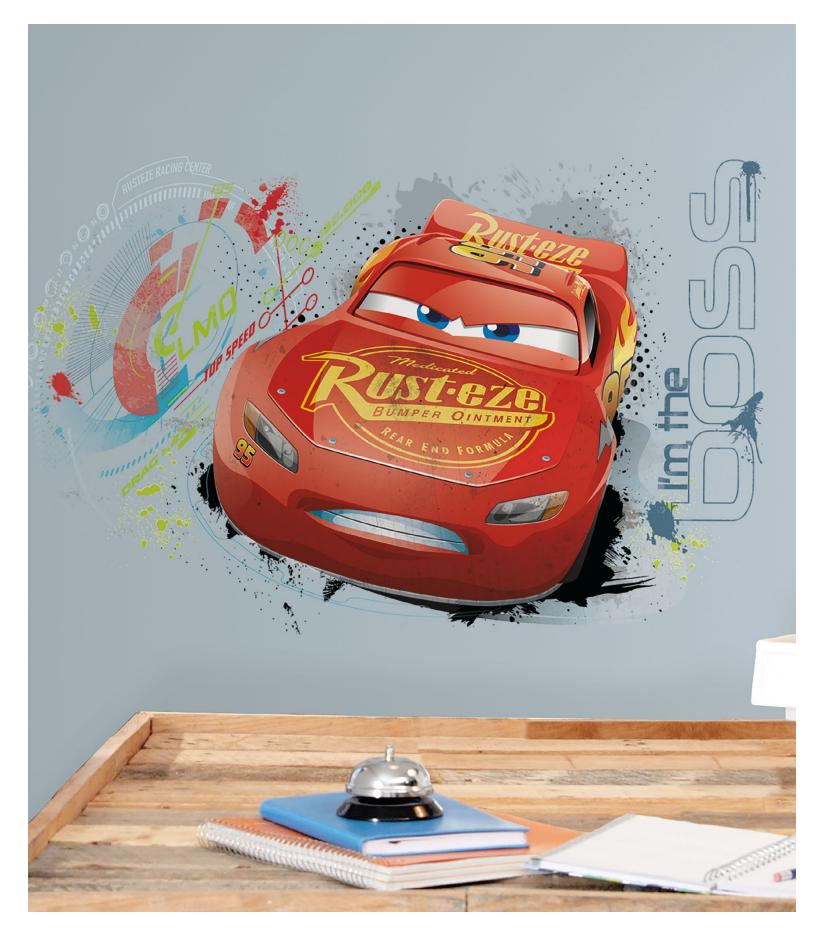

### Road Trip | **W137X622Y75**

Emabrk on a room-changing experince with this superbly illustrated pattern of old timey cars. Thay have an artsy charm and a warm cheer. Drive your decor theme with this fun pattern and experince a whoile new room.