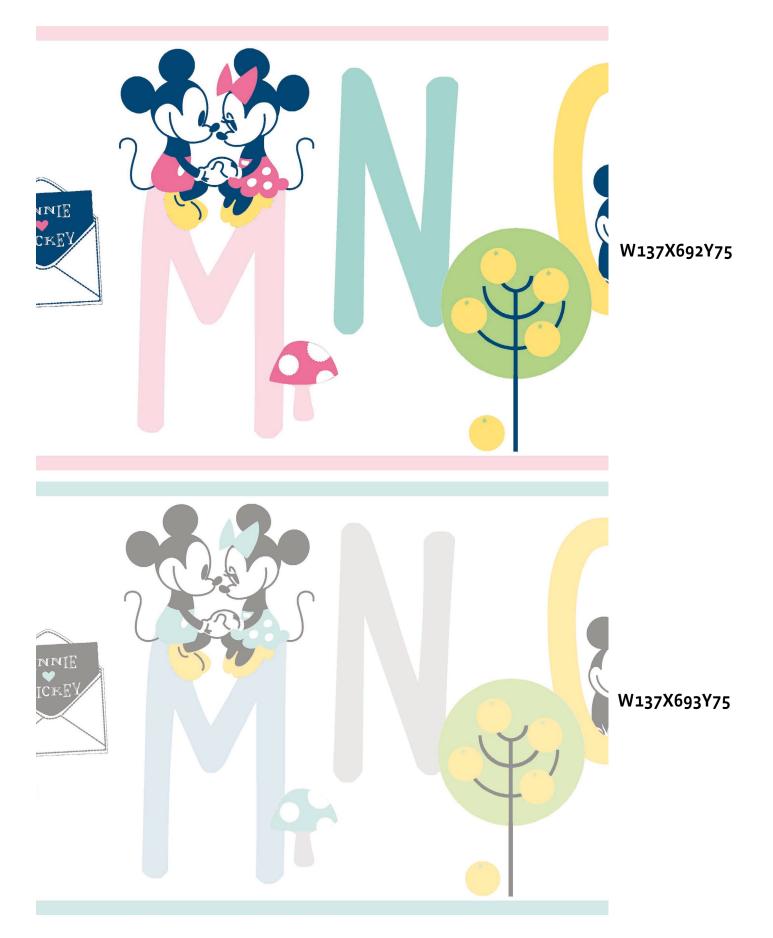

#### M for Mouse

The letters of the alphabet dance across your walls with a little help from Mickey and pals. Fresh, fun and fabulous.