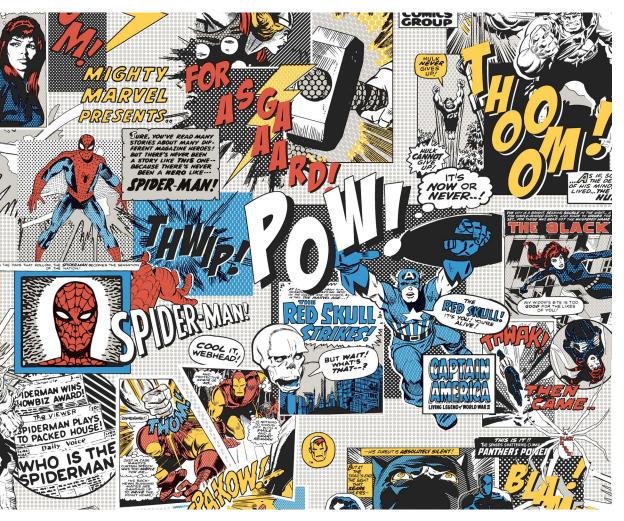

#### Marvel-lous

Marvel comic book covers are as exciting as they are some of the most exciting graphic art. This collage will thrill every fan.

W137X728Y75

Pow! | W137X639Y75

You can never get enough of the Marvel universe. This thumping good pattern packs quite a decor punch and turns a room into a super room.

W137X639Y75

W137X640Y75

### Super Power | W137X632Y75

Only the Avengers can save the world from dull rooms. This fabulous blue print pattern of the Avenger's cool gadgets adds high octane adventure to any room.

W137X632Y75

W137X633Y75

#### Webhead

When boring decor threatens to invade your room, Spiderman rises up and saves it turning it into the most exciting place in the city. Look out!