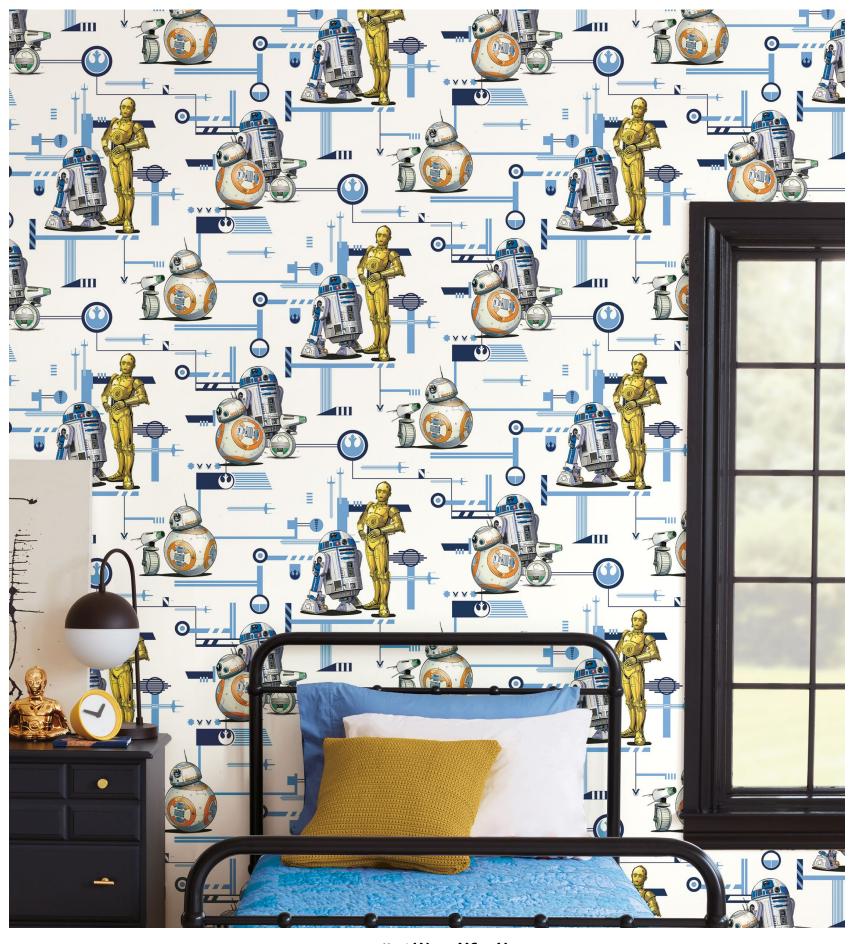

## Star Walls | **W137X642Y75**

Let the force awaken and bring the Star Wars magic right into your room. Droids-R2-D2 and C-3PO offer their service to the resistance to dull rooms and turn it inot the most exciting place in the galaxy.

#### **Star Wars Classics**

Any fan of the Star wars franchise will be thrilled to share space with his favourite characters and iconic scenes from the movies. Your room will never be the same.