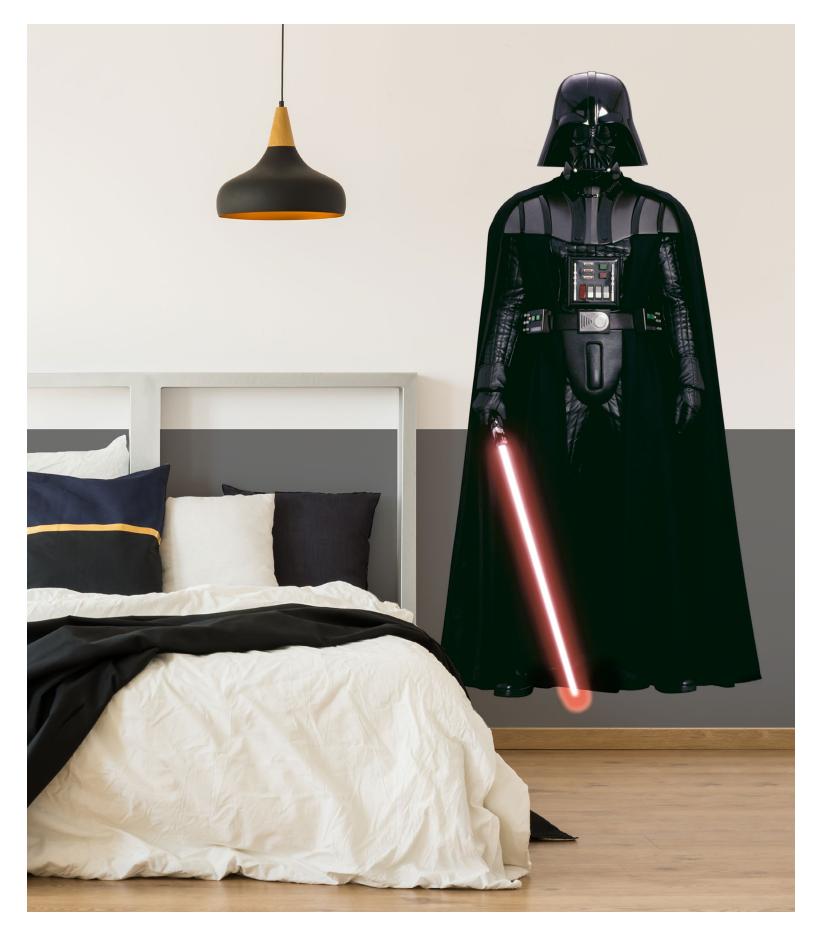

## **DECALS**

Toy story - Woody | W137X717Y75

Toy story - Buzz LightyeaR | W137X722Y75

Star Wars - Darth Vader | W137X726Y75

Star Wars - R2D2 | **W137X719Y75** 

Minnie Mouse | W137X709Y75

Disney Princess - Royal Debut | W137X707Y75