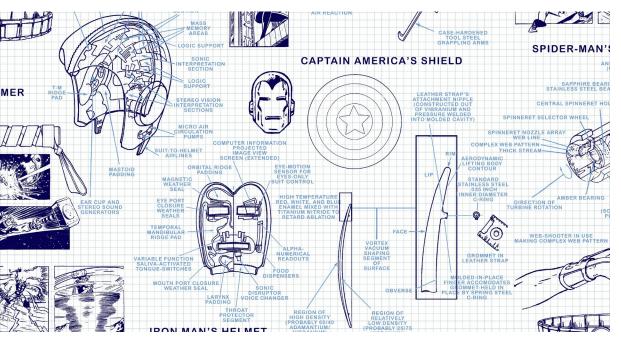

### Super Power | W137X632Y75

Only the Avengers can save the world from dull rooms. This fabulous blue print pattern of the Avenger's cool gadgets adds high octane adventure to any room.

W137X632Y75

W137X633Y75