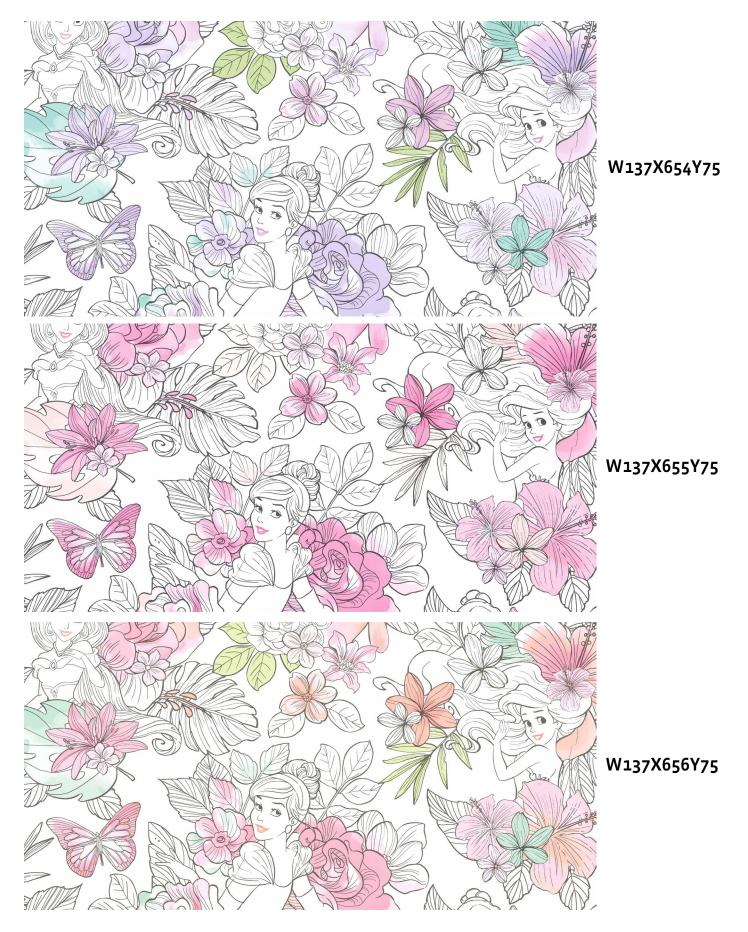

**Blooming Princess** 

A spell has been cast - a garden of Disney princesses and flowers blossom in your room spreading that special Disney enchantment.

**Cloud Puffs** 

If you love puffy clouds, Disney can bring them to you. Cover your walls with their charm and turn your room into a sweet dream.

W137X657Y75

W137X658Y75

Your room will sparkle with the beauty of the the Disney princesses. Fill your room with their special charm and turn it into a wonderland.

I heart Mickey

The wiorld's favourite mouse decorates your walls with good cheer and some pretty patterns. And your room turns into your favourite place.