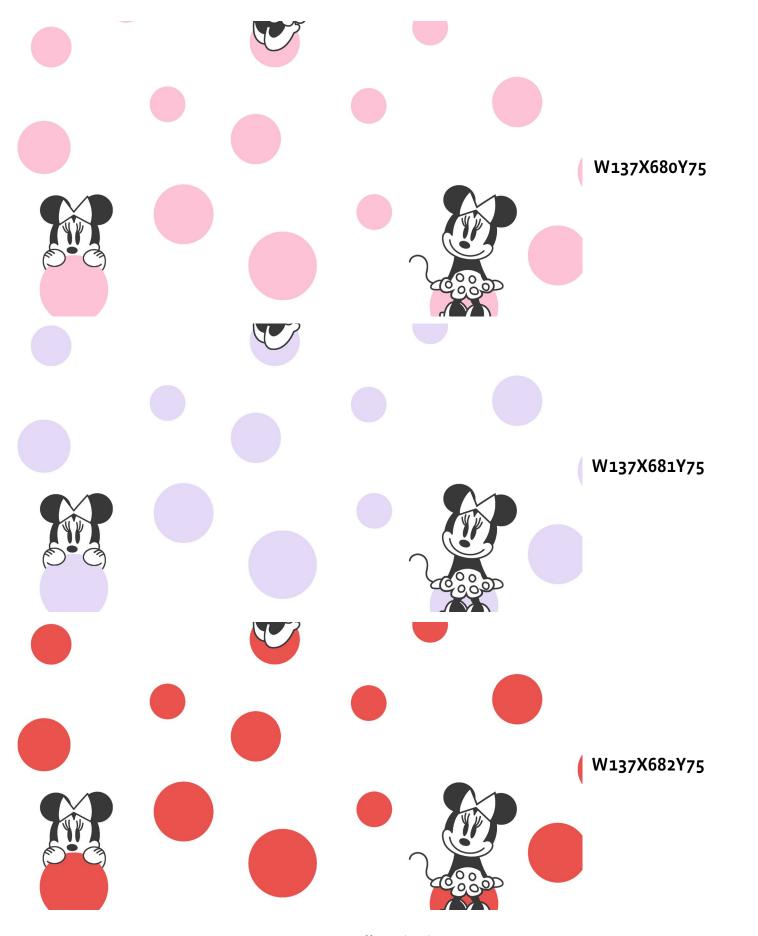

#### Polka Minnie

Minnie Mouse sure knows how to bring in a party spirit with polka dots that float here and there like pink champagne bubbles. If you feel like like you're floating yourself it's because this design is such fun!