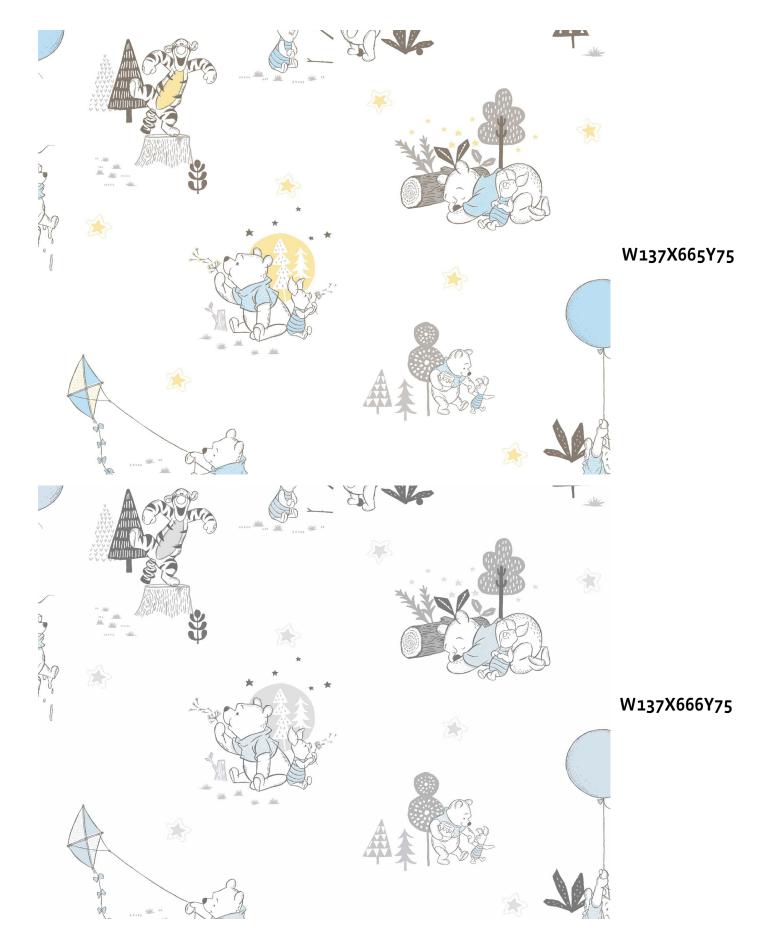

Winnie and Friends
Warm your heart and your room with the Hundred Acre Woods gang - Winnie the Pooh and \
his friends. Your room will be filled with fun, joy and laughter.

Mickey's Sky
A night sky twinkling with Mickey shaped stars is a special sky indeed and it's all yours to transform your room into a fun filled adventure.