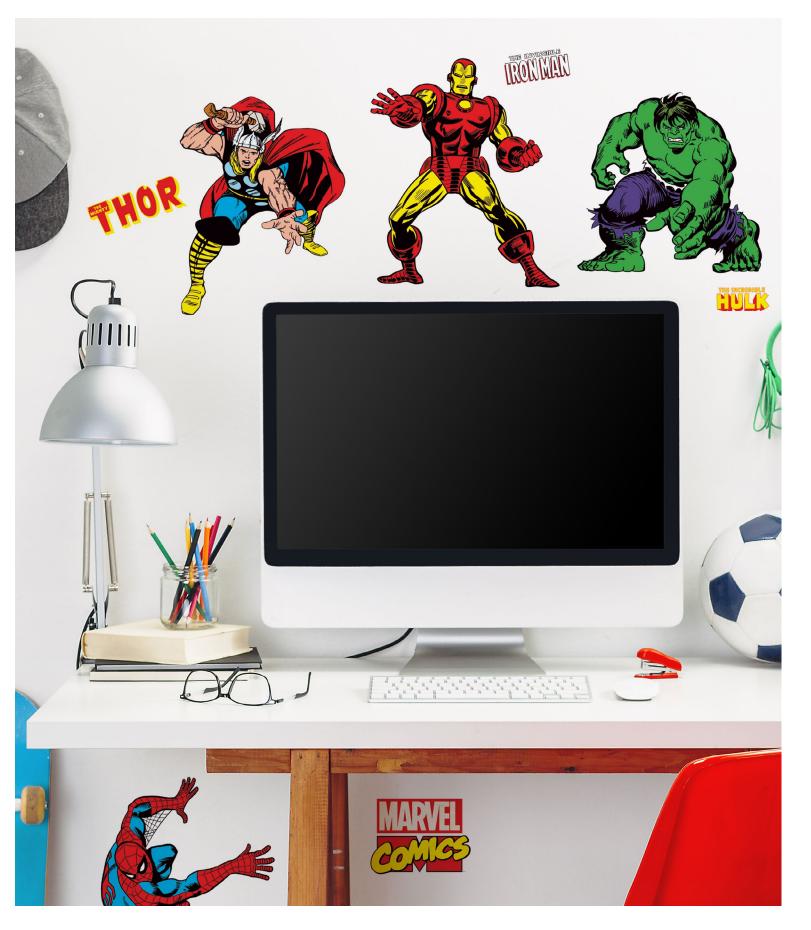

### Super Power | W137X632Y75

Only the Avengers can save the world from dull rooms. This fabulous blue print pattern of the Avenger's cool gadgets adds high octane adventure to any room.

W137X632Y75

W137X633Y75

#### Marvel-lous

Marvel comic book covers are as exciting as they are some of the most exciting graphic art. This collage will thrill every fan.

W137X728Y75

#### Super Wall

There isn't a dull corner in the house when the Avengers are around. Call on them to fill your room with thrills and excitement.

W137X729Y75