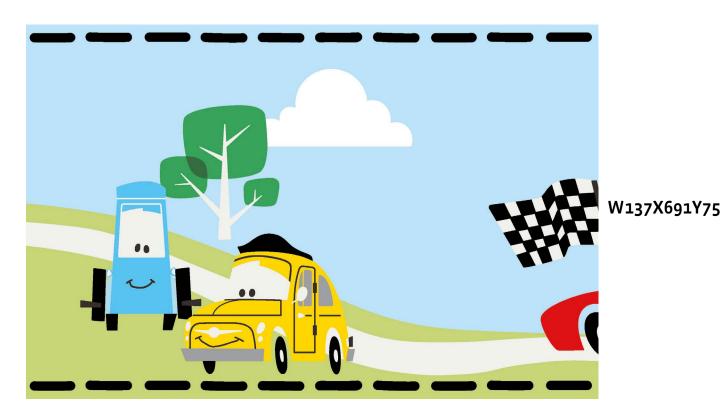

### Road Trip | **W137X622Y75**

Emabrk on a room-changing experince with this superbly illustrated pattern of old timey cars. Thay have an artsy charm and a warm cheer. Drive your decor theme with this fun pattern and experince a whoile new room.