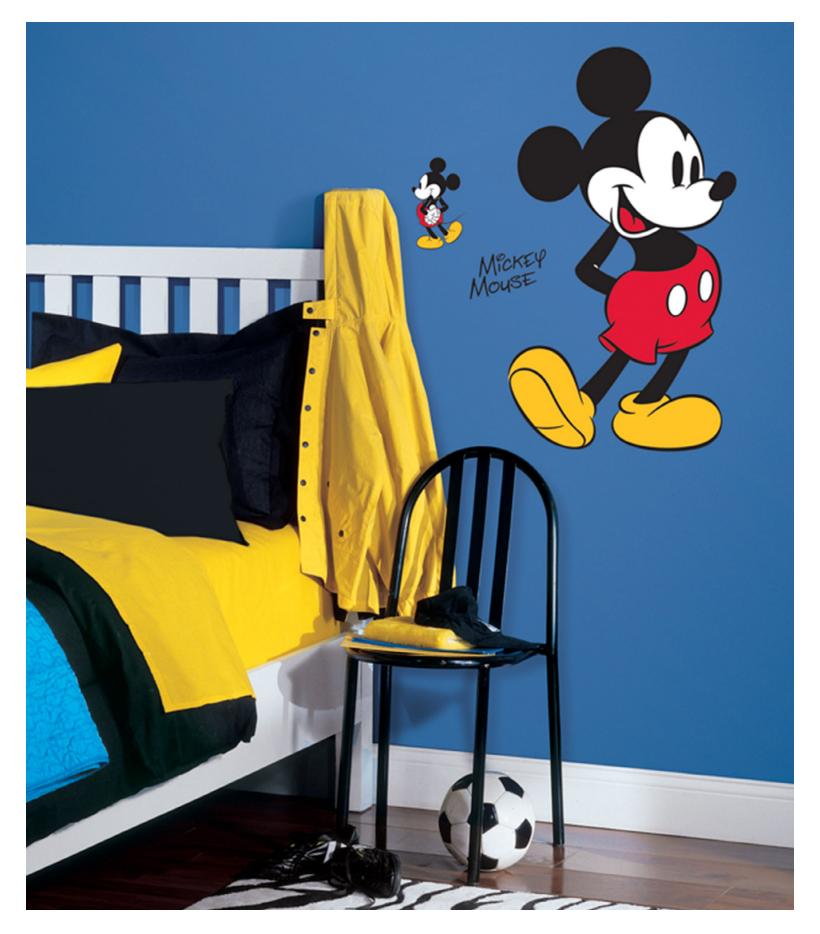

#### M for Mouse

The letters of the alphabet dance across your walls with a little help from Mickey and pals. Fresh, fun and fabulous.

Disney Princess - Belle | W137X724Y75

Spider Man | **W137X721Y75** 

Mickey Mouse - Giant decal | W137X713Y75

Disney Princess | W137X703Y75

Mickey Mouse - Small | W137X704Y75

Toy story - Small | **W137X705Y75** 