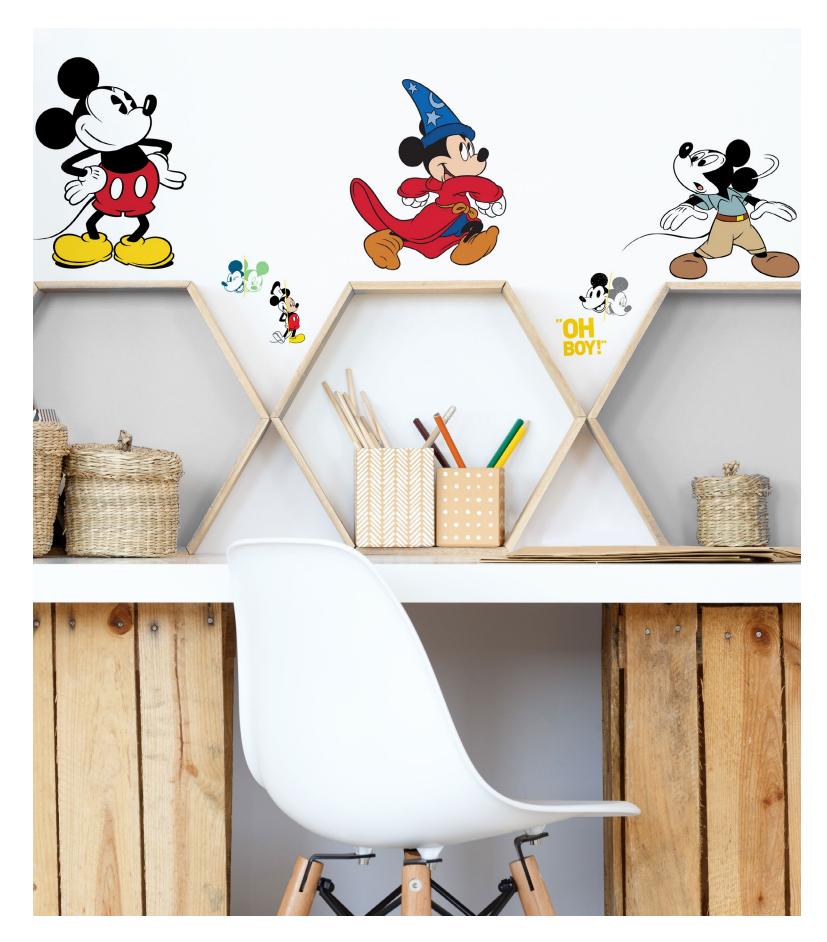

#### M for Mouse

The letters of the alphabet dance across your walls with a little help from Mickey and pals. Fresh, fun and fabulous.