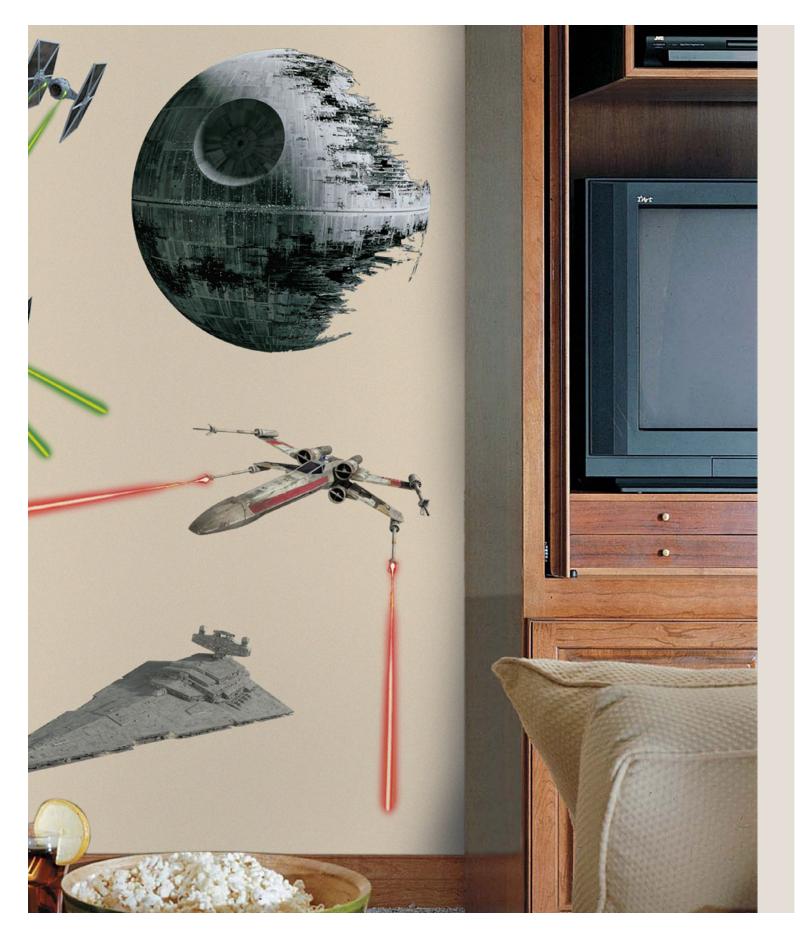

Marvel | W137X702Y75

Ariel | W137X710Y75

Mickey Mouse - Graphic | W137X723Y75

Star Wars - Classic Ships | W137X720Y75

Star Wars - BB-8 | **W137X711Y75** 

Disney Princess - Friendship Adventures | W137X712Y75