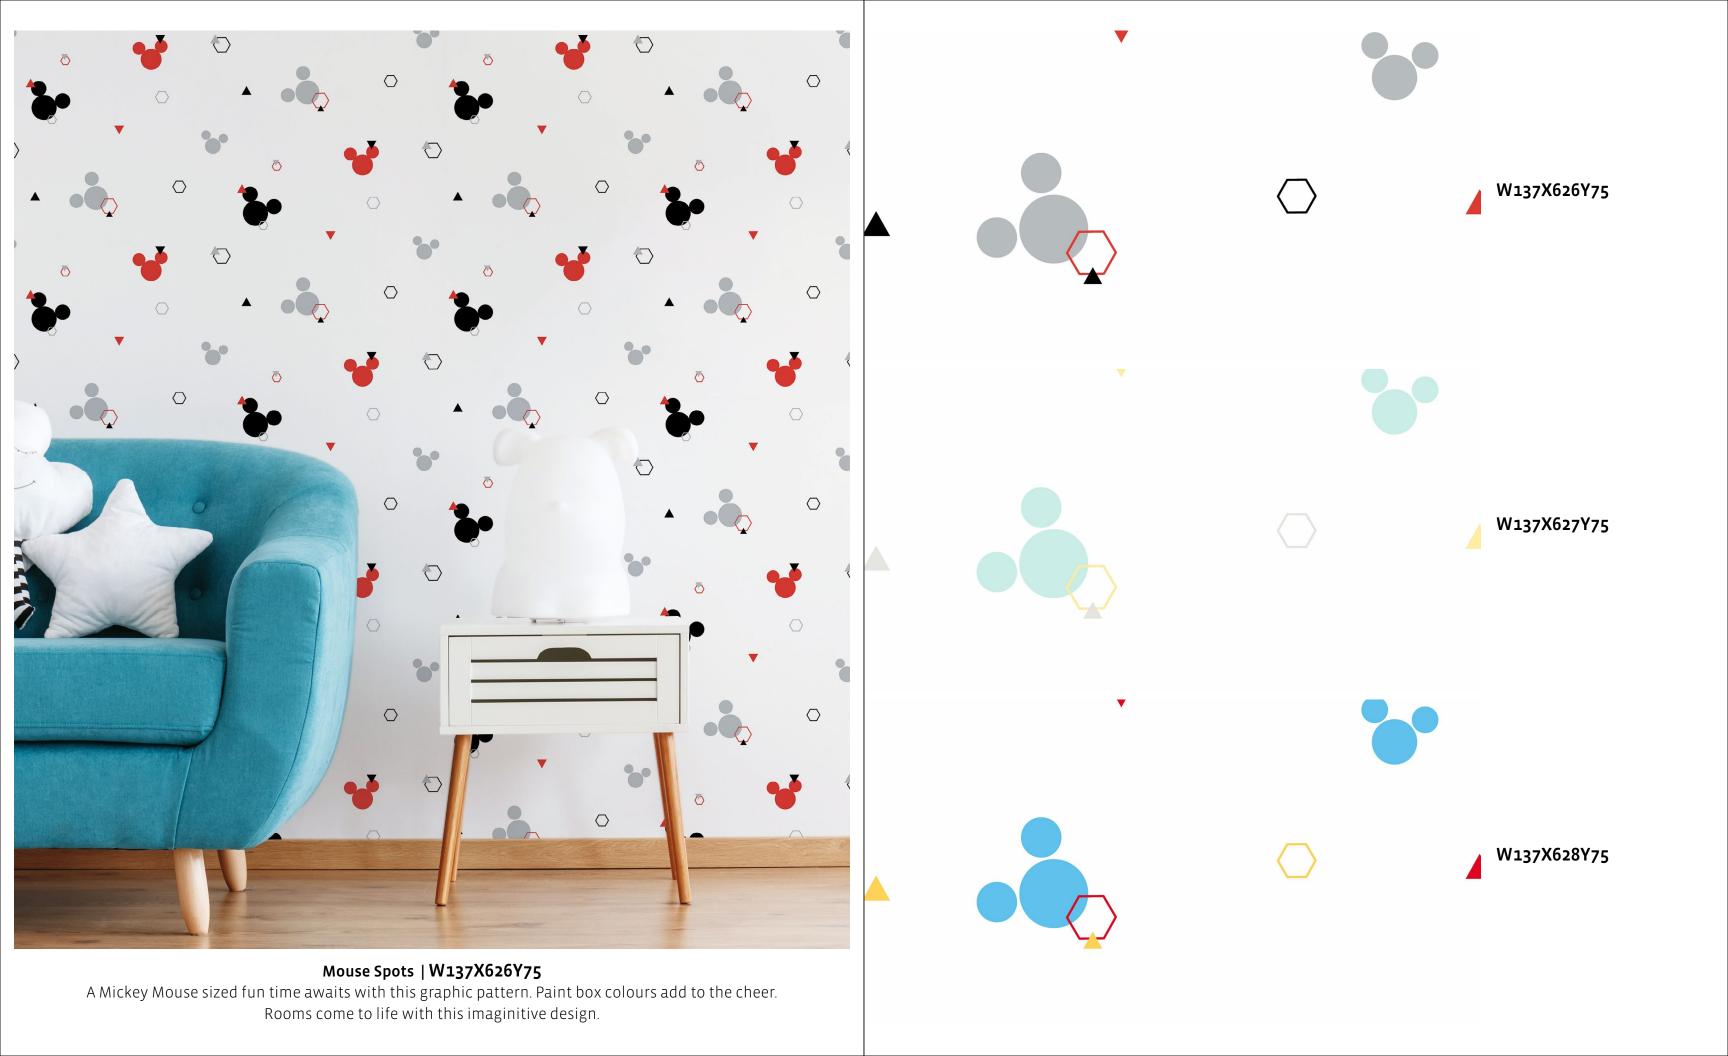

ring in the magic.



W137X683Y75

W137X684Y75

W137X685Y75



#### Go!Go!Go! | W137X619Y75

A Formula 1 themed room will thrill any kid. This fun pattern with its cool illustrations forms a formidable partnership with similar themed furniture and furnishings. it's a winning formula.



W137X619Y75

W137X620Y75

W137X621Y75



### Road Trip | **W137X622Y75**

Emabrk on a room-changing experince with this superbly illustrated pattern of old timey cars. Thay have an artsy charm and a warm cheer. Drive your decor theme with this fun pattern and experince a whoile new room.



W137X623Y75

W137X622Y75



**Disney Pals | W137X624Y75**A fun reuinion with your favourite Disney characters keep you company while the warm colours bring cheer to your room. Transform your space and enjoy the show!









### Super Power | W137X632Y75

Only the Avengers can save the world from dull rooms. This fabulous blue print pattern of the Avenger's cool gadgets adds high octane adventure to any room.



W137X632Y75



W137X633Y75



W137X634Y75



Spidey Sense | W137X635Y75
With a great pattern comes great decor-ability. Spiderman swinging from your walls makes your room amazing! Give your kid a thrill - bring home Spiderman.





modern and sophisticated touch to room with a cool quotient that's hard to match,



Pow! | W137X639Y75

You can never get enough of the Marvel universe. This thumping good pattern packs quite a decor punch and turns a room into a super room.



W137X639Y75



W137X640Y75



## Star Walls | **W137X642Y75**

Let the force awaken and bring the Star Wars magic right into