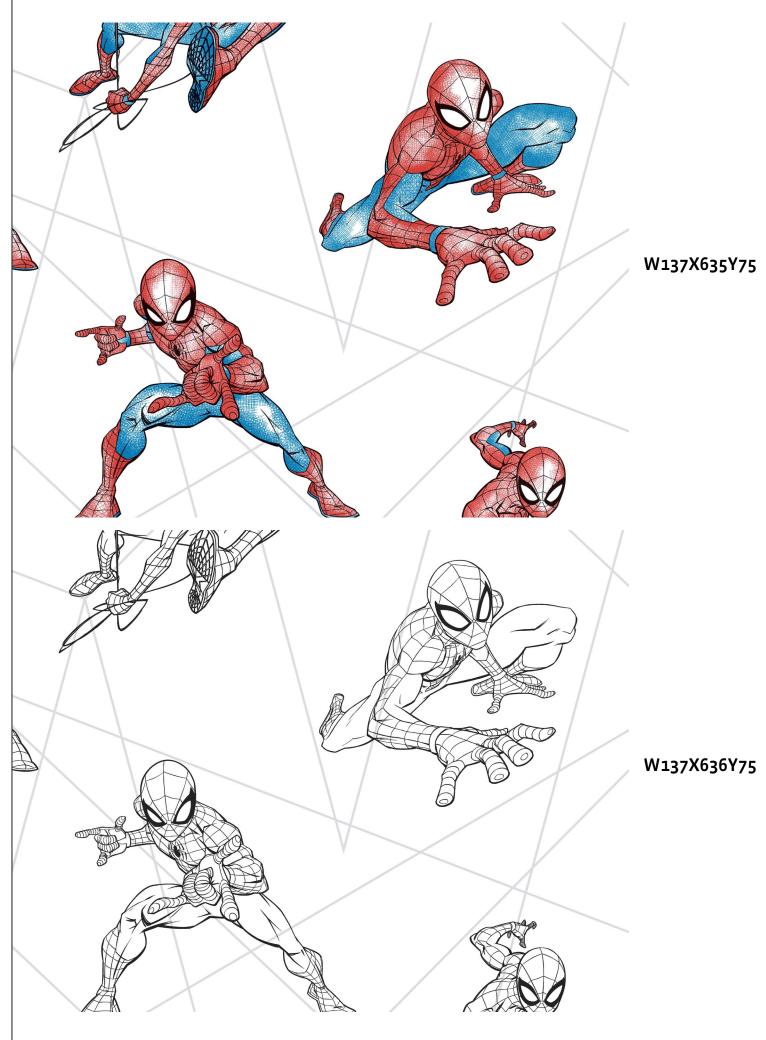

W137X634Y75

Spidey Sense | W137X635Y75
With a great pattern comes great decor-ability. Spiderman swinging from your walls makes your room amazing! Give your kid a thrill - bring home Spiderman.

modern and sophisticated touch to room with a cool quotient that's hard to match,