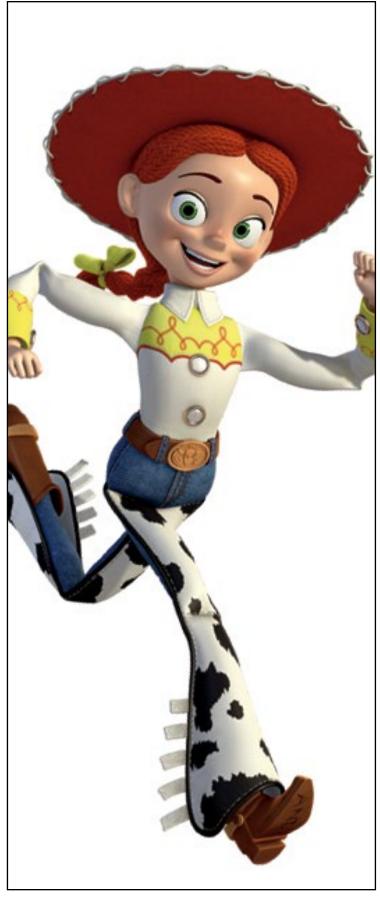

Frozen - Anna, Elsa - Small | W137X706Y75

Frozen - Anna, Elsa - Giant | W137X714Y75

Winnie the Pooh | W137X725Y75

Toy Story - Jessie | W137X718Y75