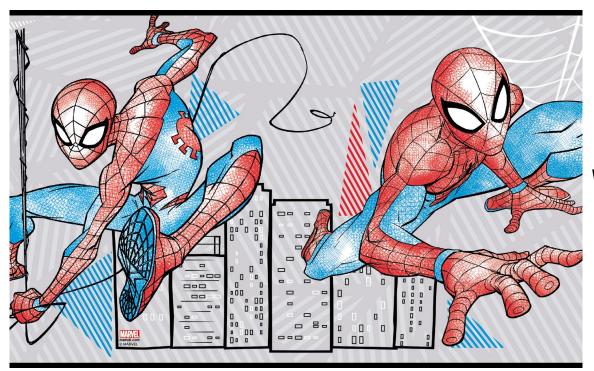

#### Webhead

When boring decor threatens to invade your room, Spiderman rises up and saves it turning it into the most exciting place in the city. Look out!