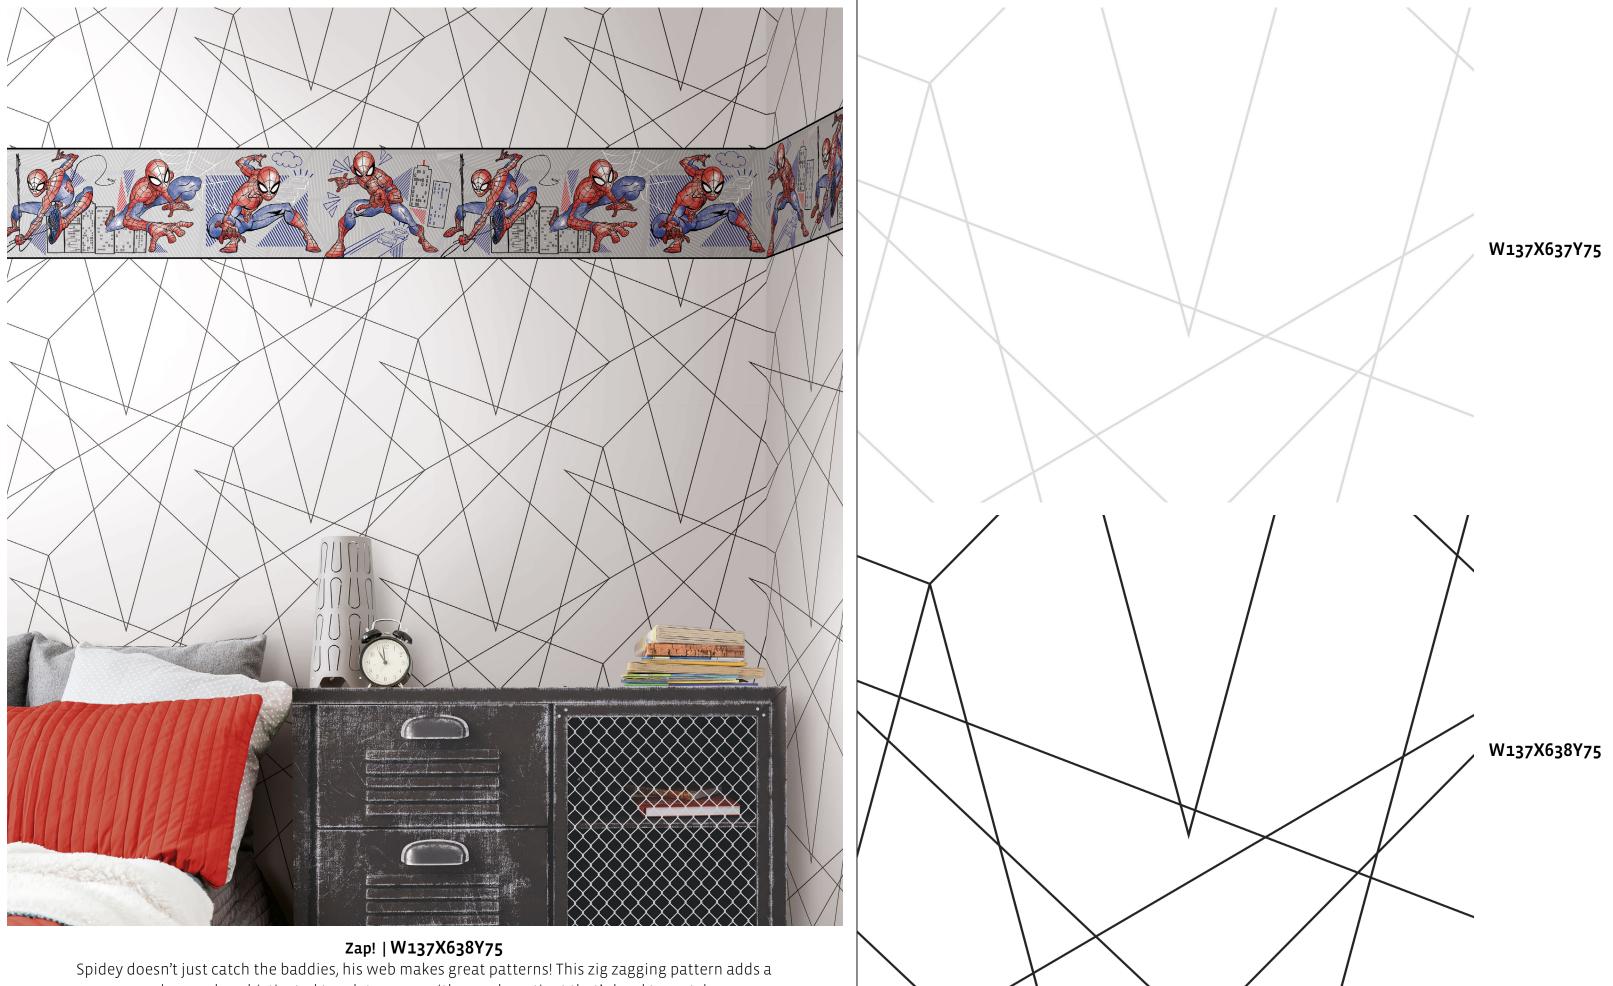

Pow! | W137X639Y75

You can never get enough of the Marvel universe. This thumping good pattern packs quite a decor punch and turns a room into a super room.

W137X639Y75

W137X640Y75