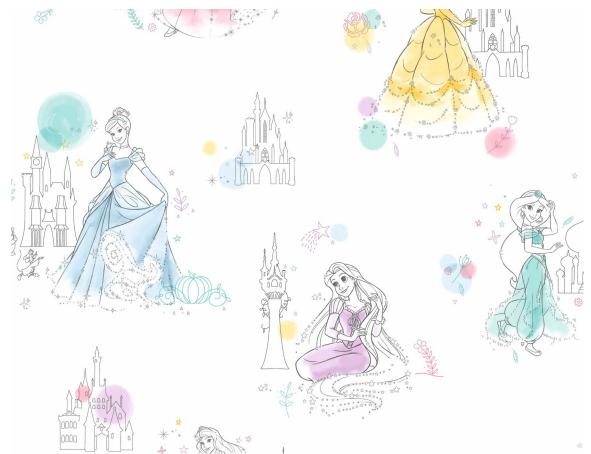

#### **Princess Parade**

A parade of the lovely Disney princesses dresses up your walls adding the touch of sparkle needed to lift it up to fairy land standards.

W137X696Y75

W137X697Y75