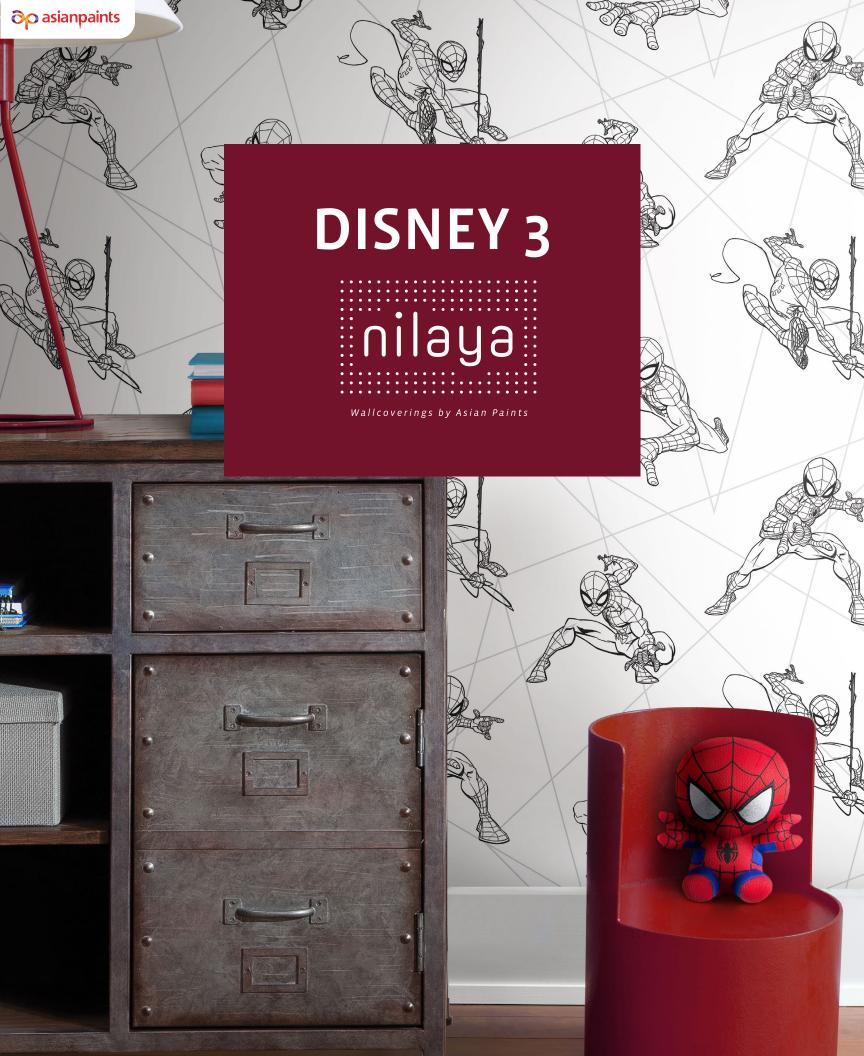

# DISNEY 3

Bring home the magic of Disney! Transform every space with enchantment, sparkle and twinkling starlight, and relive the unique pleasure of a Disney fantasy. Invite in your favourite Disney characters and moments - delight in the charm of the lovely Princesses, awaken the force with Star Wars, walk in the woods Winnie Pooh or experience the web weaving wizardry of Spiderman. Open up it's Disney!

W137X634Y75

Spidey Sense | W137X635Y75
With a great pattern comes great decor-ability. Spiderman swinging from your walls makes your room amazing! Give your kid a thrill - bring home Spiderman.

modern and sophisticated touch to room with a cool quotient that's hard to match,