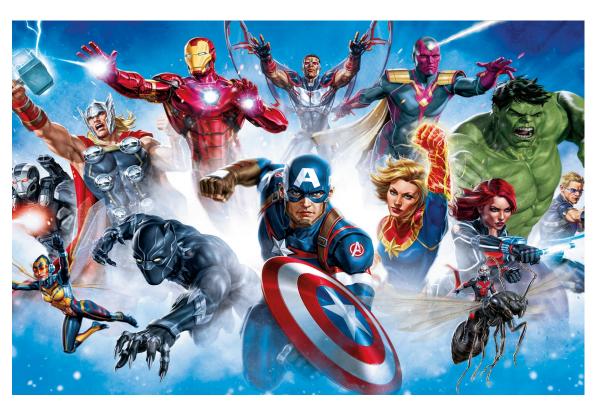

### Super Power | W137X632Y75

Only the Avengers can save the world from dull rooms. This fabulous blue print pattern of the Avenger's cool gadgets adds high octane adventure to any room.

W137X632Y75

W137X633Y75

#### Super Wall

There isn't a dull corner in the house when the Avengers are around. Call on them to fill your room with thrills and excitement.

W137X729Y75