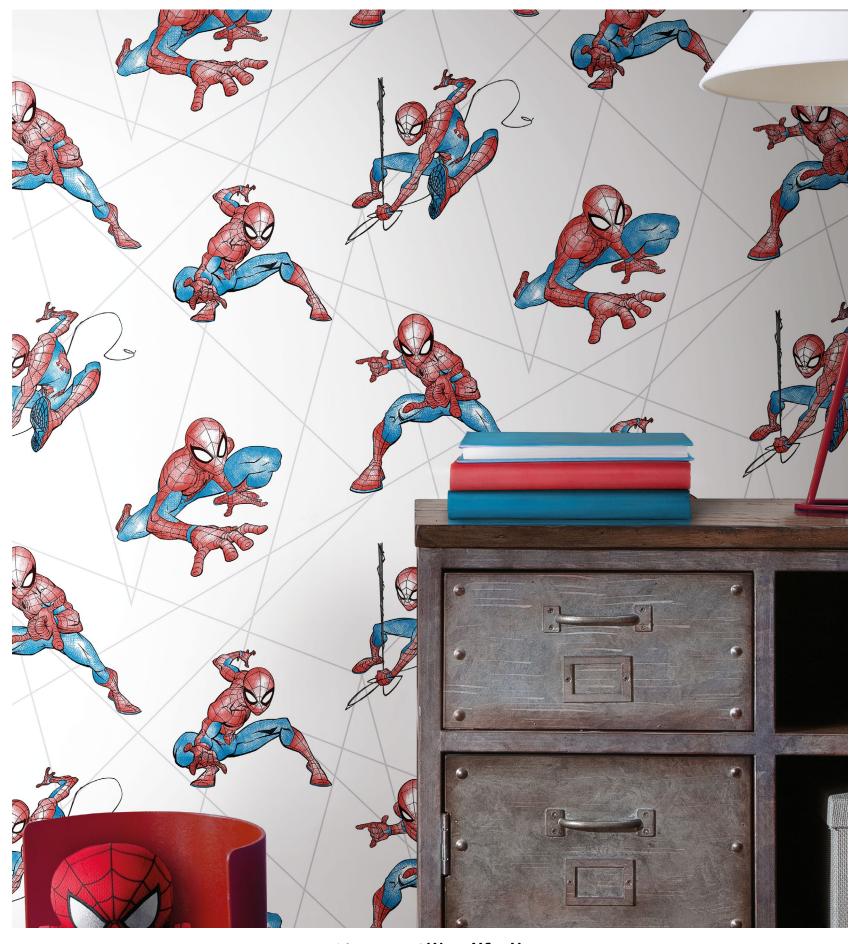

W137X634Y75

Spidey Sense | W137X635Y75
With a great pattern comes great decor-ability. Spiderman swinging from your walls makes your room amazing! Give your kid a thrill - bring home Spiderman.

modern and sophisticated touch to room with a cool quotient that's hard to match,