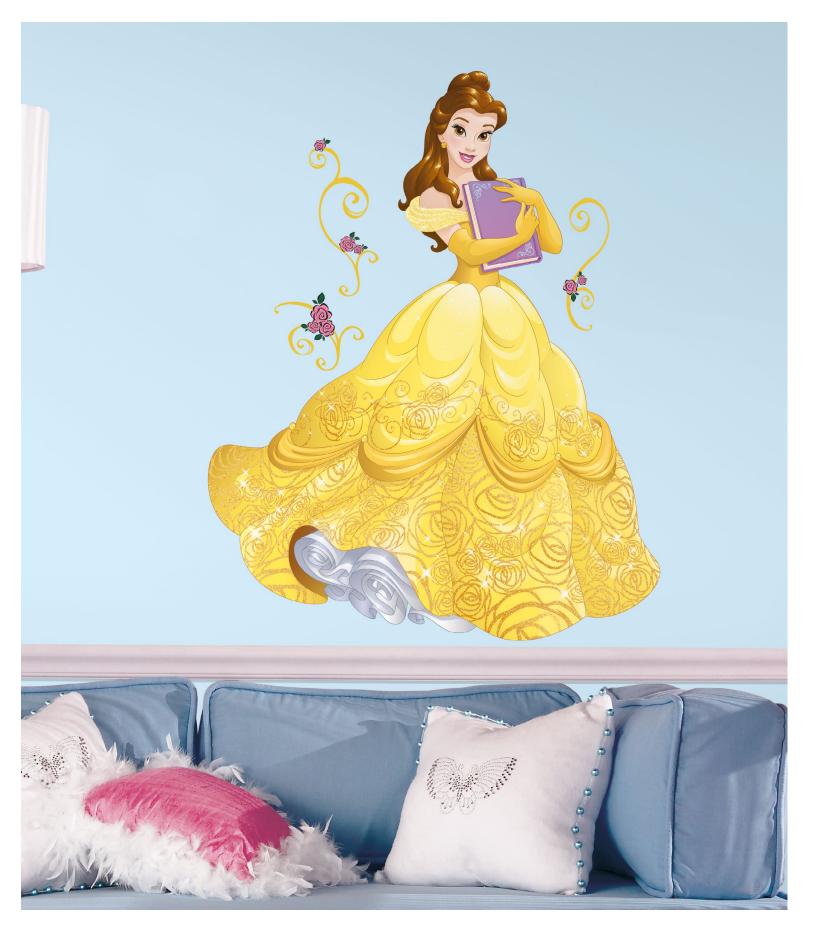

Disney Princess - Belle | W137X724Y75

Spider Man | **W137X721Y75** 

Mickey Mouse - Giant decal | W137X713Y75

Disney Princess | W137X703Y75

Mickey Mouse - Small | W137X704Y75

Toy story - Small | **W137X705Y75** 