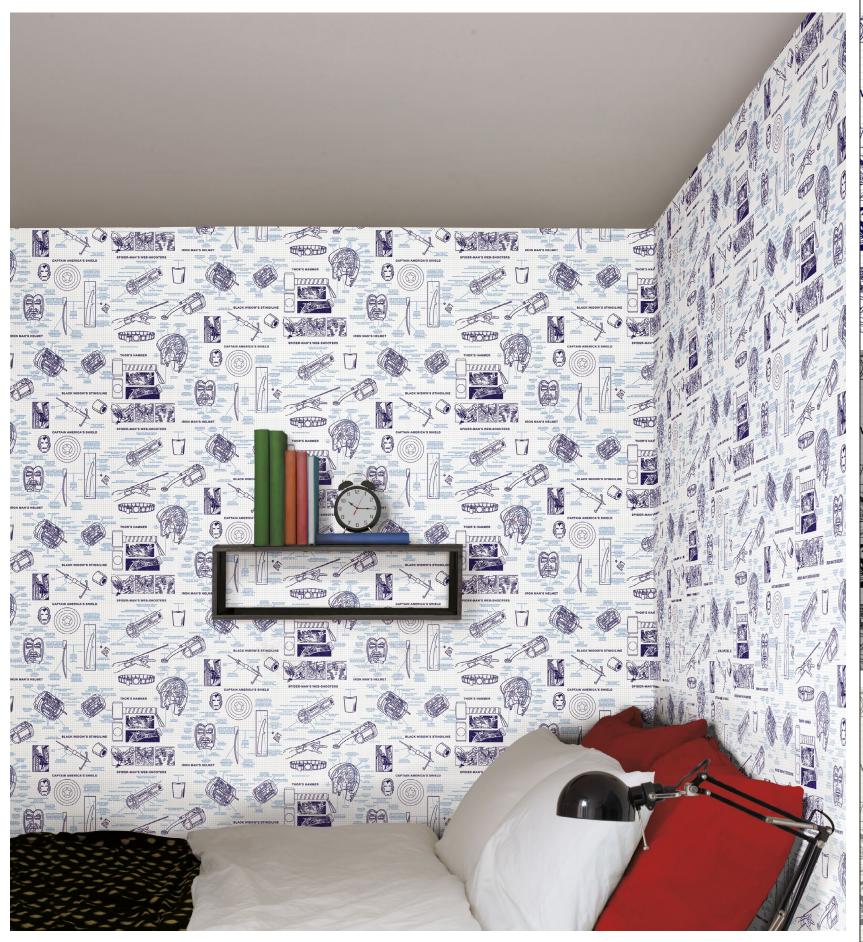

### Super Power | W137X632Y75

Only the Avengers can save the world from dull rooms. This fabulous blue print pattern of the Avenger's cool gadgets adds high octane adventure to any room.

W137X632Y75

W137X633Y75