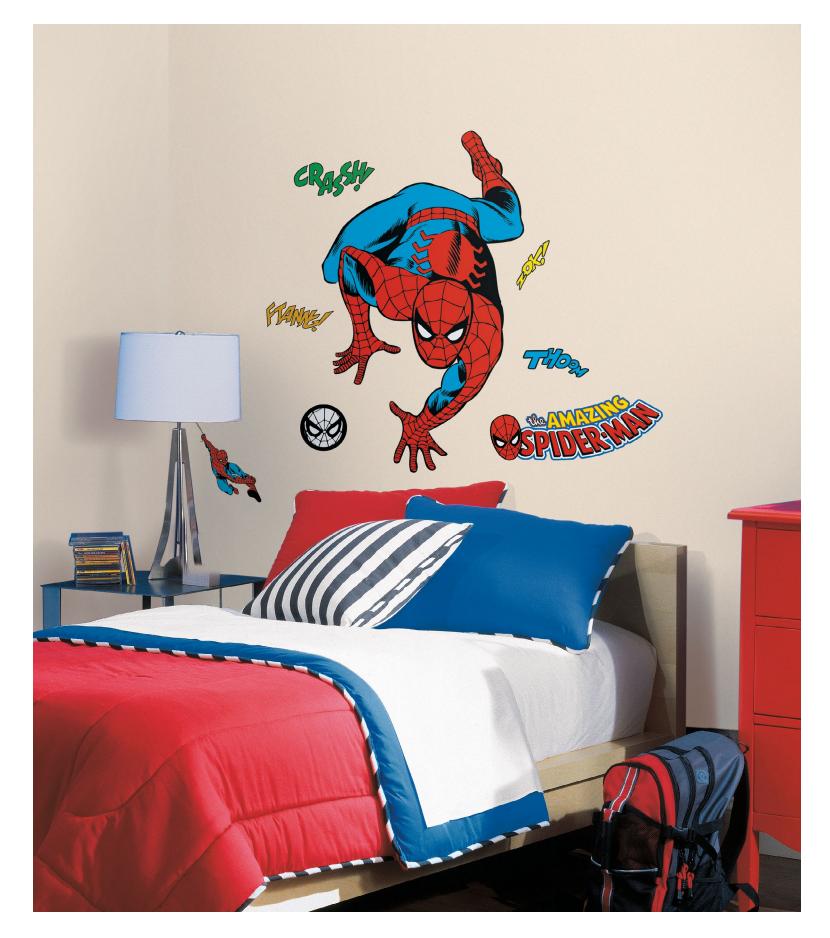

#### Webhead

When boring decor threatens to invade your room, Spiderman rises up and saves it turning it into the most exciting place in the city. Look out!

Disney Princess - Belle | W137X724Y75

Spider Man | **W137X721Y75** 

Mickey Mouse - Giant decal | W137X713Y75

Disney Princess | W137X703Y75

Mickey Mouse - Small | W137X704Y75

Toy story - Small | **W137X705Y75** 