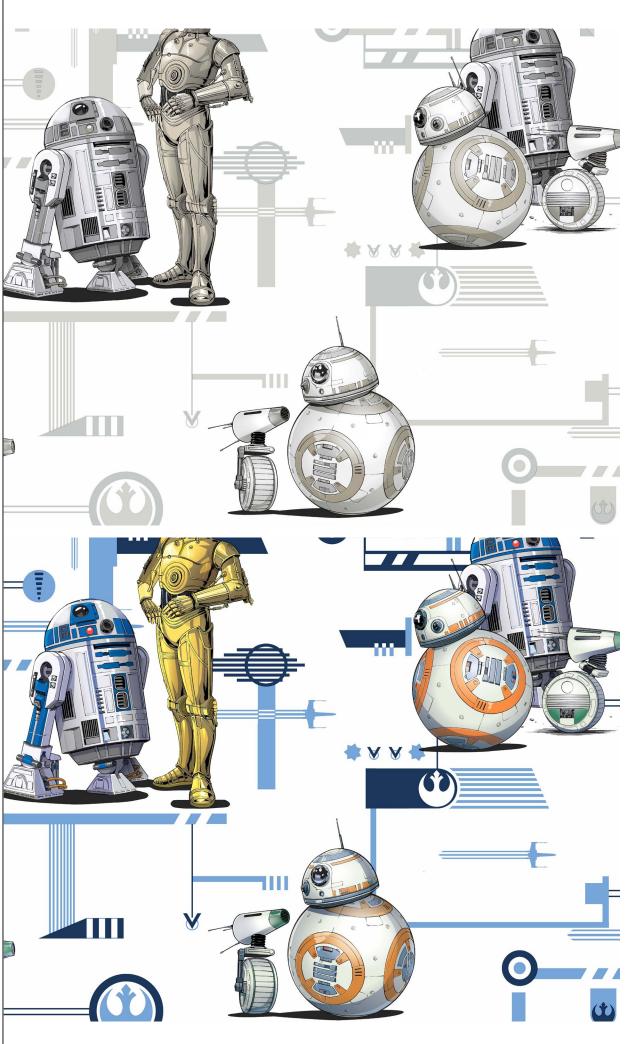

## Star Walls | **W137X642Y75**

Let the force awaken and bring the Star Wars magic right into your room. Droids-R2-D2 and C-3PO offer their service to the resistance to dull rooms and turn it inot the most exciting place in the galaxy.

#### **Star Wars Classics**

Any fan of the Star wars franchise will be thrilled to share space with his favourite characters and iconic scenes from the movies. Your room will never be the same.