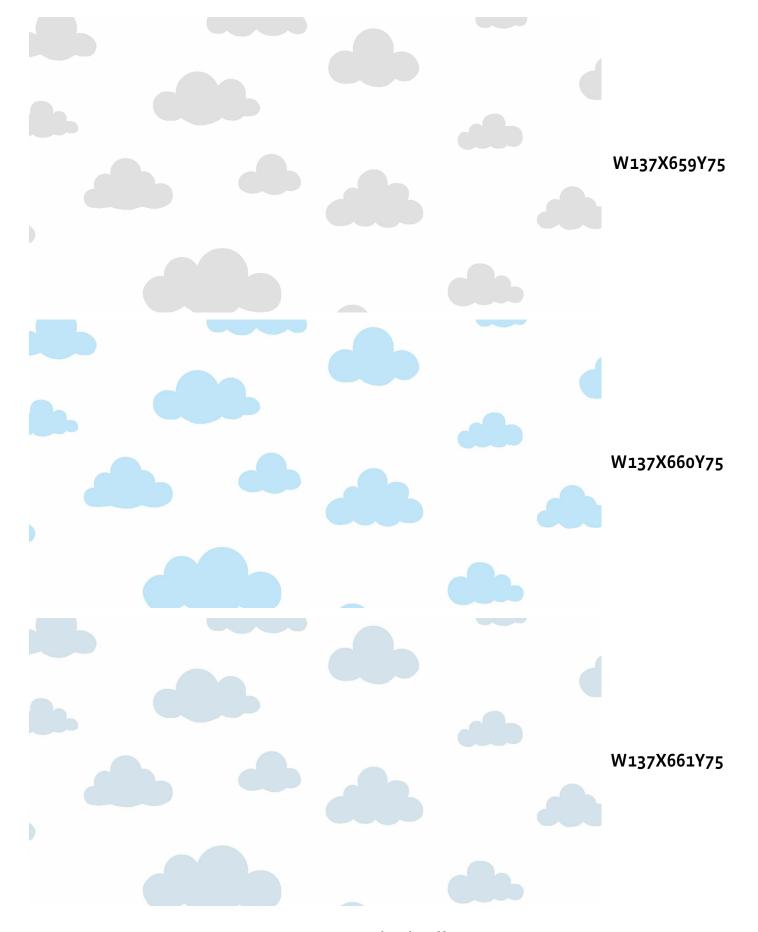

**Blooming Princess** 

A spell has been cast - a garden of Disney princesses and flowers blossom in your room spreading that special Disney enchantment.

**Cloud Puffs** 

If you love puffy clouds, Disney can bring them to you. Cover your walls with their charm and turn your room into a sweet dream.