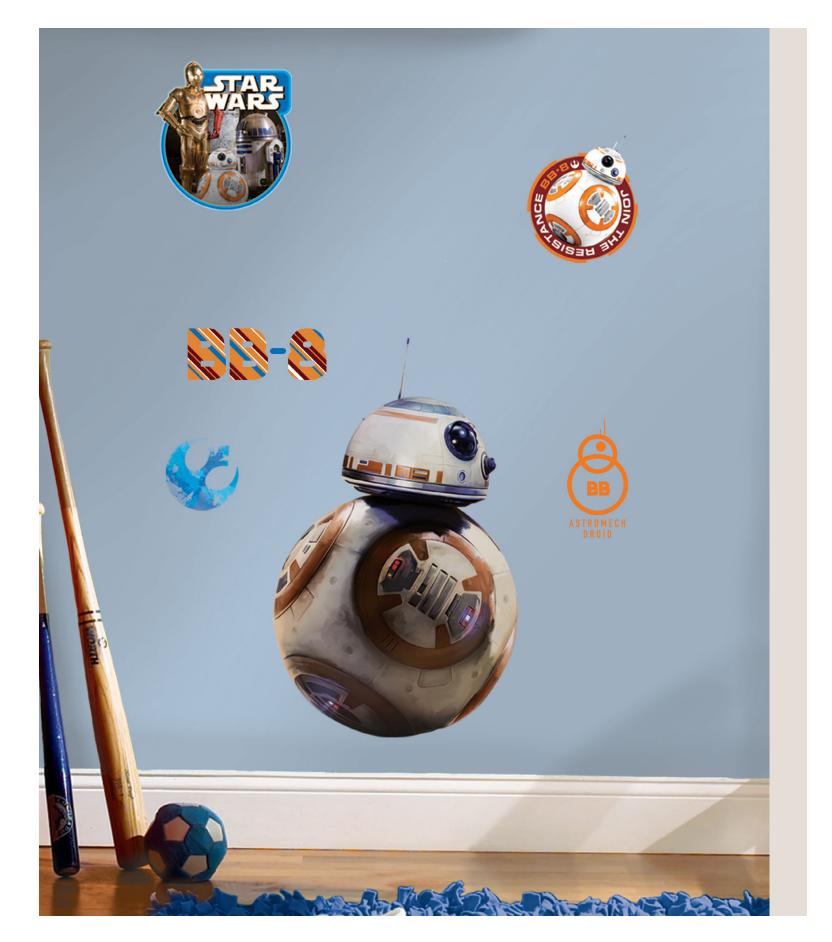

Marvel | W137X702Y75

Ariel | W137X710Y75

Mickey Mouse - Graphic | W137X723Y75

Star Wars - Classic Ships | W137X720Y75

Star Wars - BB-8 | **W137X711Y75** 

Disney Princess - Friendship Adventures | W137X712Y75