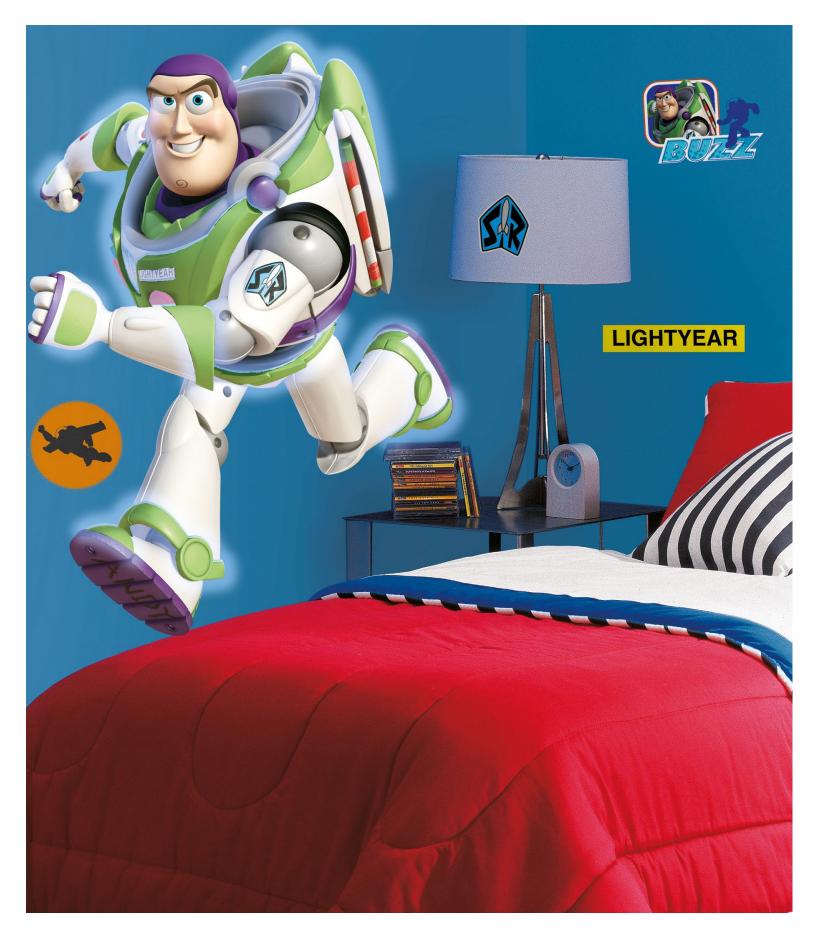

## **DECALS**

Toy story - Woody | W137X717Y75

Toy story - Buzz LightyeaR | W137X722Y75

Star Wars - Darth Vader | W137X726Y75

Star Wars - R2D2 | **W137X719Y75** 

Minnie Mouse | W137X709Y75

Disney Princess - Royal Debut | W137X707Y75