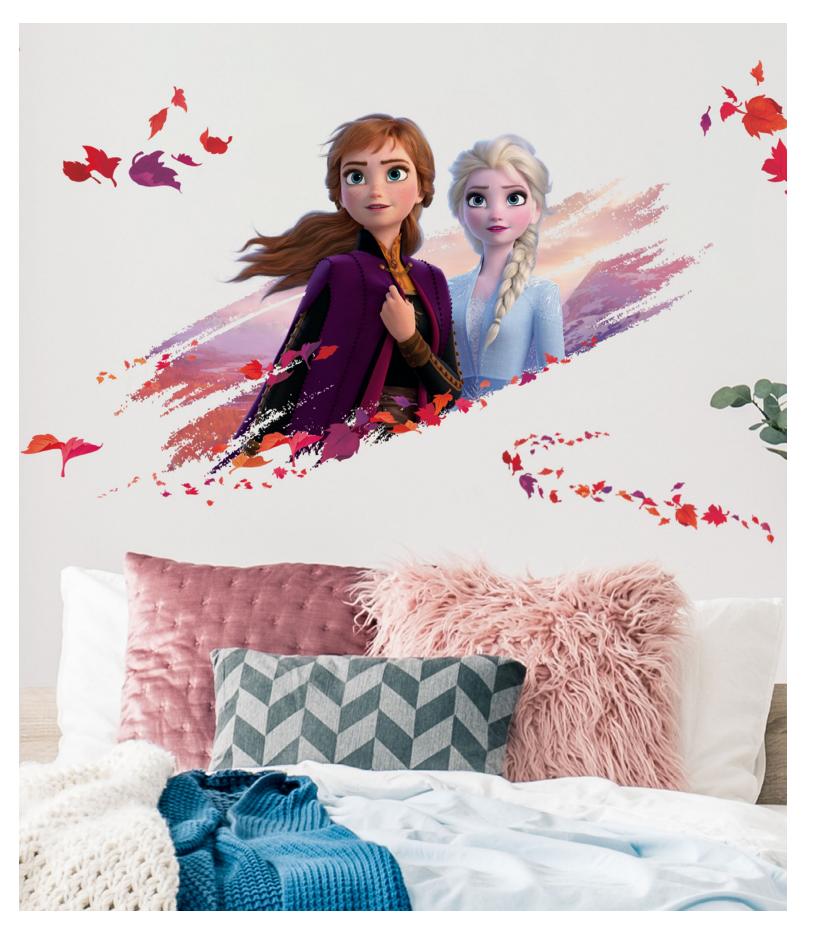

Frozen Flowers

These flowers seem to be made of lilac ice and the enchanted spell of a fairy queen. Let them twinkle and shine and turn your room into a place where magic lives.

Ocean Blue

There are oceans and there are the magical waters of Disney, a wash of pale blue and white ripples creating a happy space.