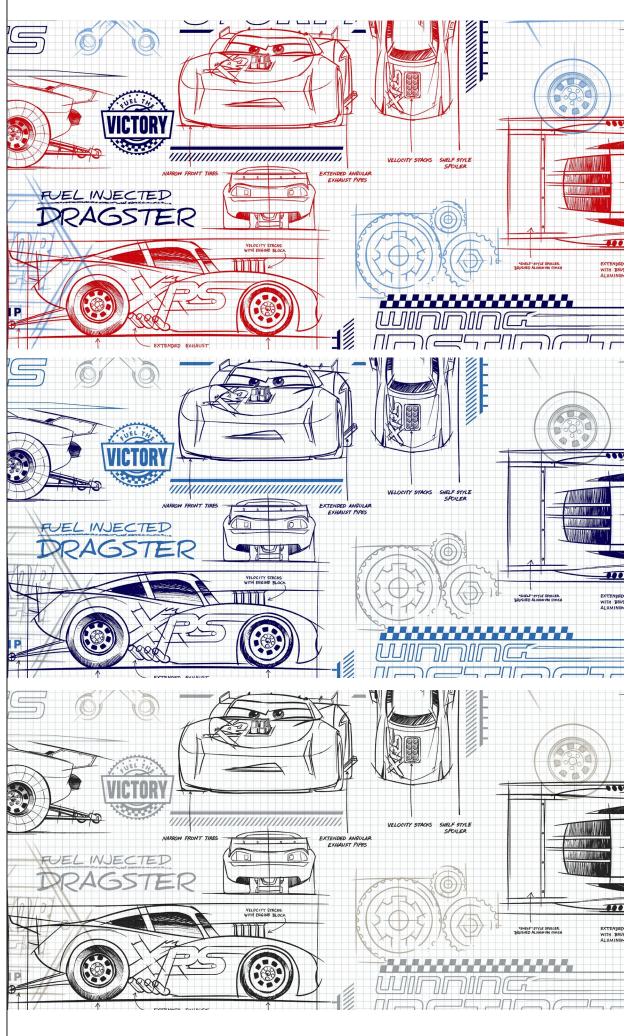

### Road Trip | **W137X622Y75**

Emabrk on a room-changing experince with this superbly illustrated pattern of old timey cars. Thay have an artsy charm and a warm cheer. Drive your decor theme with this fun pattern and experince a whoile new room.