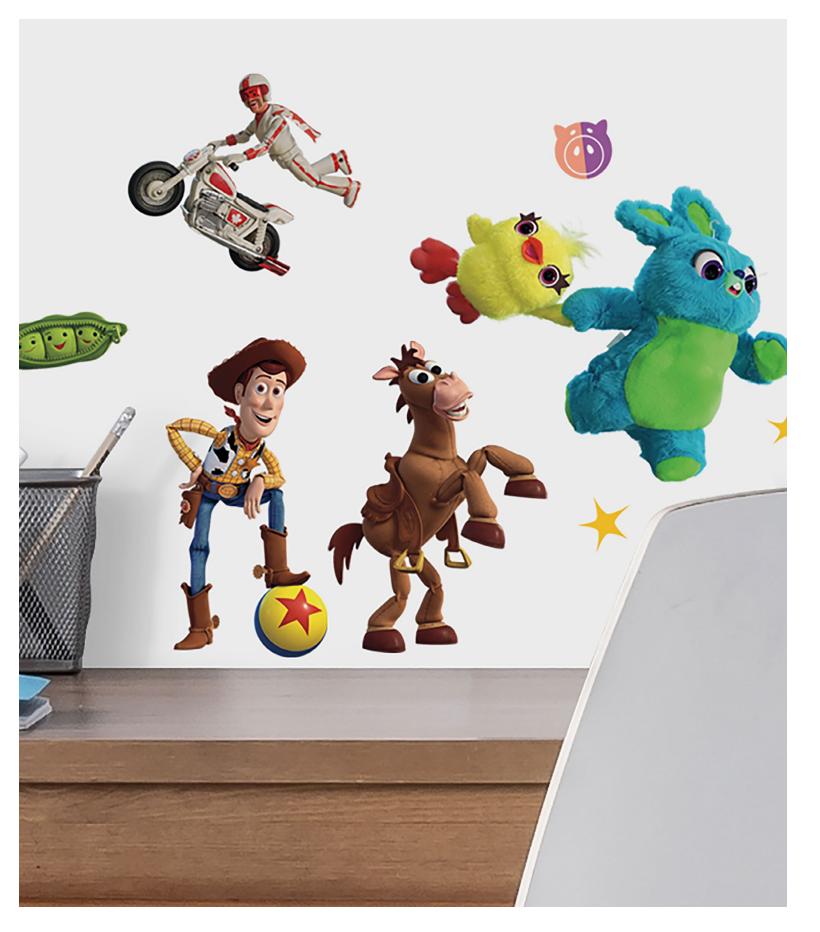

#### **Toy Story Surprise**

You might get an Oscar for best decorated room. All your favourite characters from the Toy Story franchise help to make a scene stealing space.

W137X694Y75

W137X695Y75