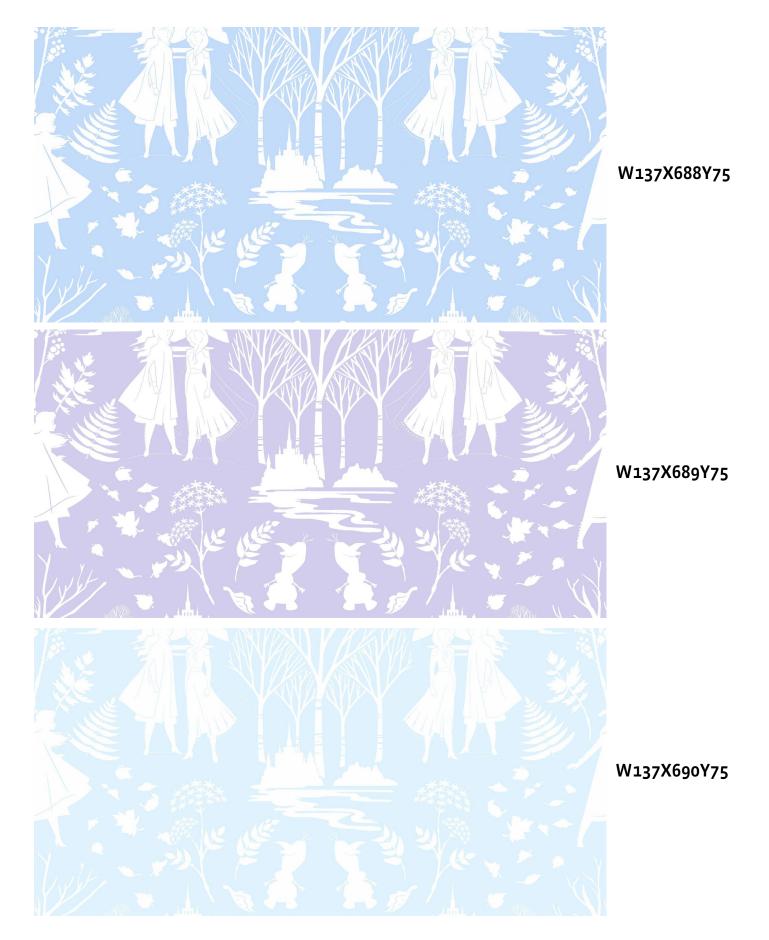

#### Away with Olaf

The magic of the movie continues - in your very own room! Join Elsa, Anna and the adorable snowman, Olaf, on an epic adventure and fill your room with snowy fun.

W137X731Y75