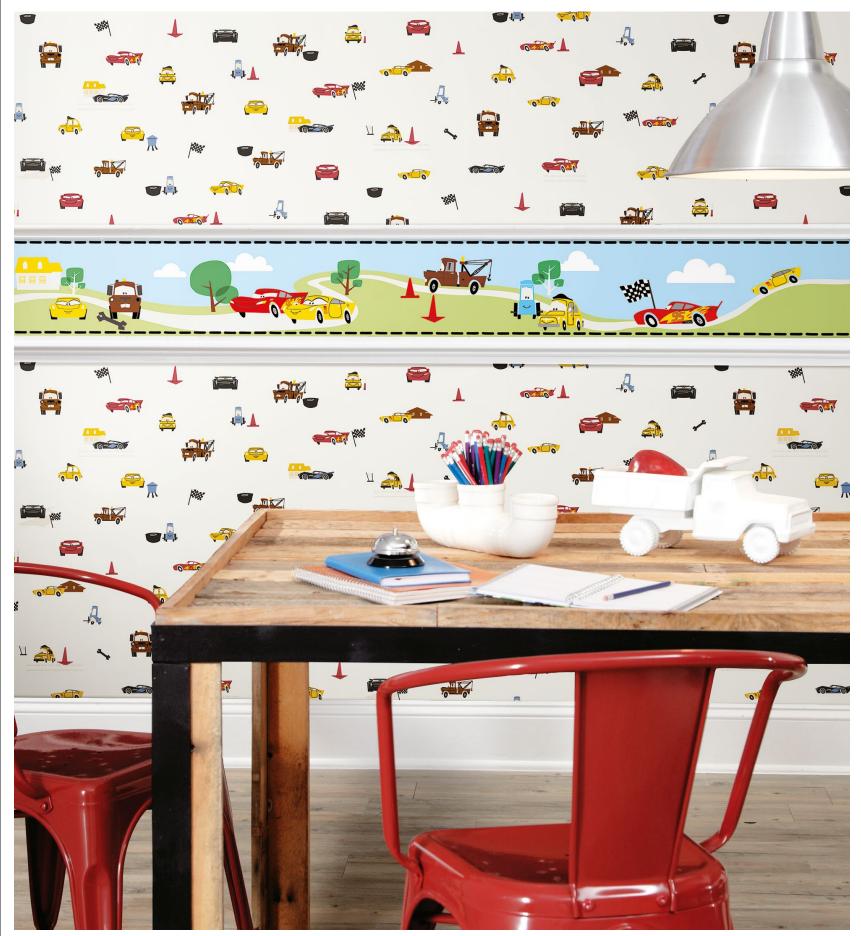

### **Flying Start**

Add fuel to your walls with Disney-Pixar's Cars and pep things up with action and excitement. Get set and go!