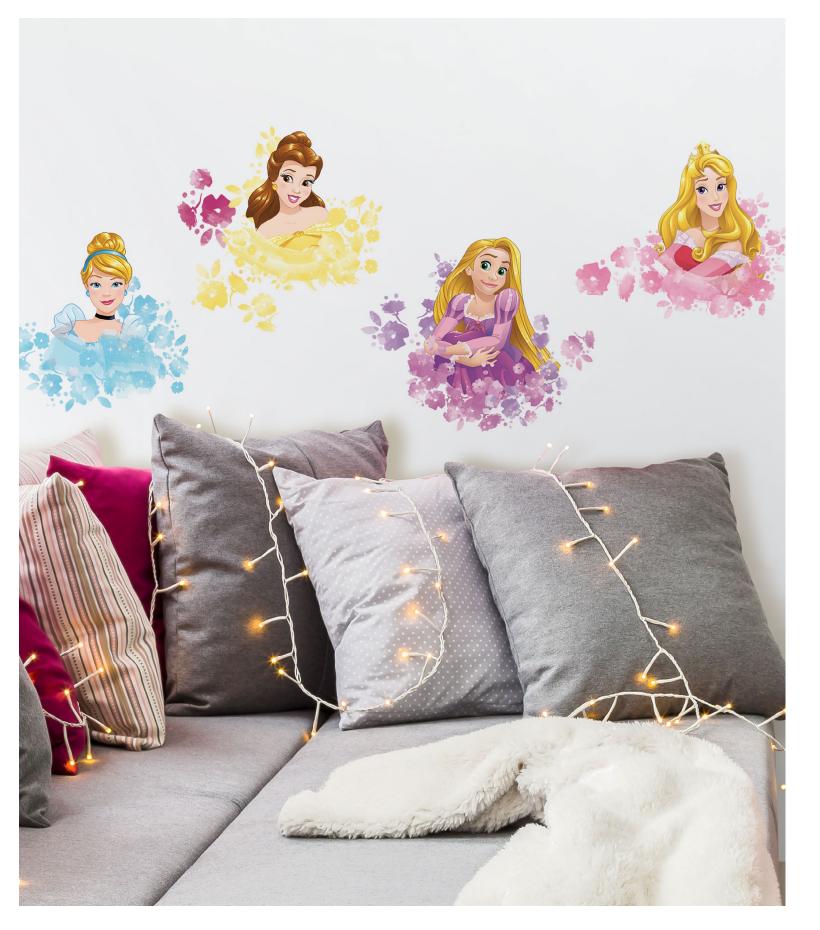

#### **Princess Parade**

A parade of the lovely Disney princesses dresses up your walls adding the touch of sparkle needed to lift it up to fairy land standards.

W137X696Y75

W137X697Y75