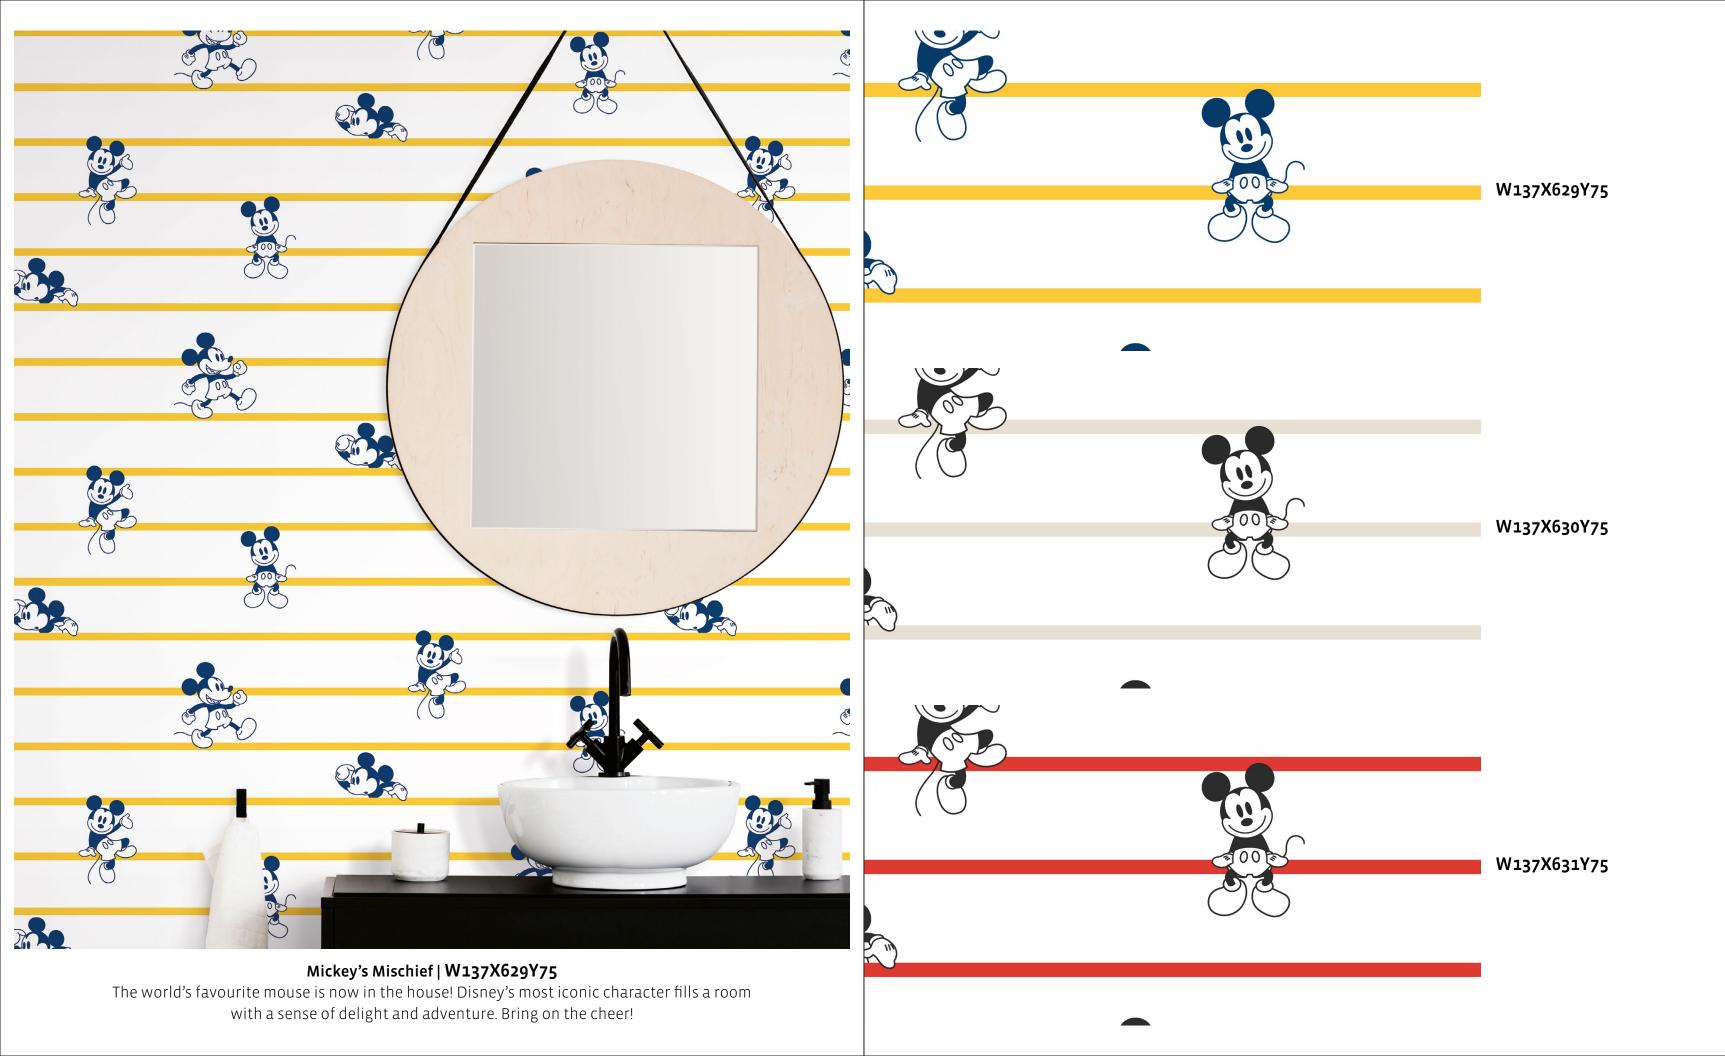

ng in the magic.



W137X683Y75

W137X684Y75

W137X685Y75



#### Go!Go!Go! | W137X619Y75

A Formula 1 themed room will thrill any kid. This fun pattern with its cool illustrations forms a formidable partnership with similar themed furniture and furnishings. it's a winning formula.



W137X619Y75

W137X620Y75

W137X621Y75



### Road Trip | **W137X622Y75**

Emabrk on a room-changing experince with this superbly illustrated pattern of old timey cars. Thay have an artsy charm and a warm cheer. Drive your decor theme with this fun pattern and experince a whoile new room.



W137X623Y75

W137X622Y75



**Disney Pals | W137X624Y75**A fun reuinion with your favourite Disney characters keep you company while the warm colours bring cheer to your room. Transform your space and enjoy the show!









### Super Power | W137X632Y75

Only the Avengers can save the world from dull rooms. This fabulous blue print pattern of the Avenger's cool gadgets adds high octane adventure to any room.



W137X632Y75



W137X633Y75



W137X634Y75



Spidey Sense | W137X635Y75
With a great pattern comes great decor-ability. Spiderman swinging from your walls makes your room amazing! Give your kid a thrill - bring home Spiderman.





modern and sophisticated touch to room with a cool quotient that's hard to match,



Pow! | W137X639Y75

You can never get enough of the Marvel universe. This thumping good pattern packs quite a decor punch and turns a room into a super room.



W137X639Y75



W137X640Y75



## Star Walls | **W137X642Y75**

Let the force awaken and bring the Star Wars magic right into yo