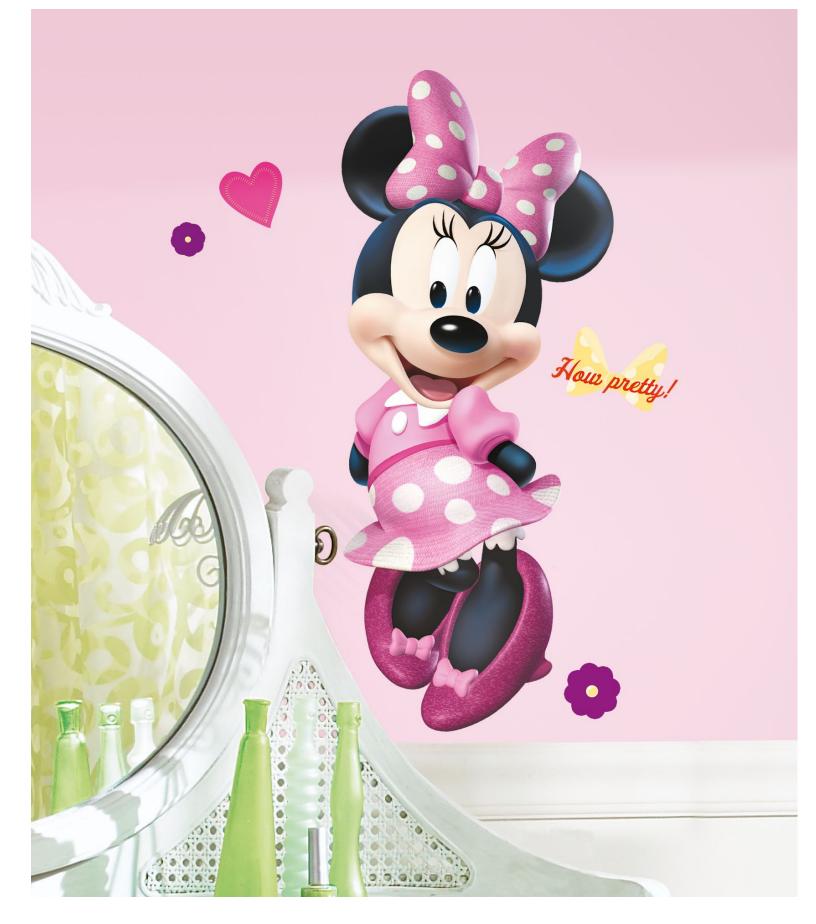

#### Minnie's World

Minnie Mouse makes everything fun! Rainbows, stars, hearts and bows fill your walls and your room gets the Minnie makeover.

Galactic Mission

nto the most fabulous space in the u

Your orders are to turn your room into the most fabulous space in the universe and your secret weapon is this superb pattern.

#### Polka Minnie

Minnie Mouse sure knows how to bring in a party spirit with polka dots that float here and there like pink champagne bubbles. If you feel like like you're floating yourself it's because this design is such fun!