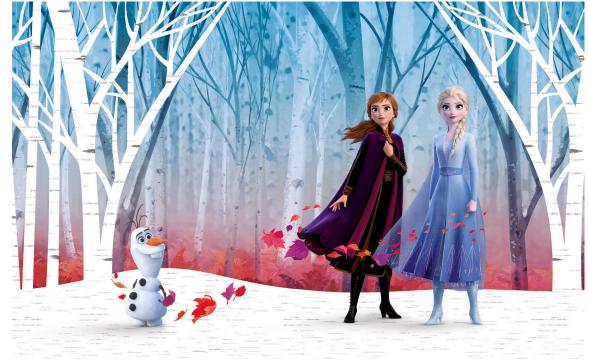

#### Away with Olaf

The magic of the movie continues - in your very own room! Join Elsa, Anna and the adorable snowman, Olaf, on an epic adventure and fill your room with snowy fun.

W137X731Y75