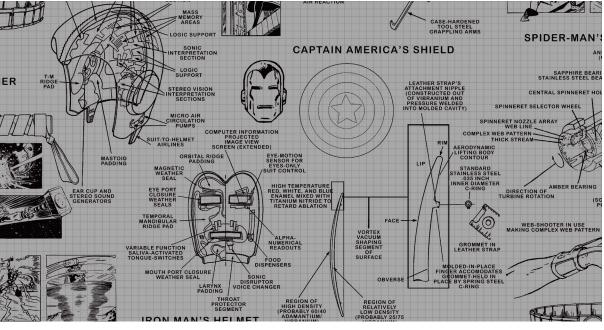

### Super Power | W137X632Y75

Only the Avengers can save the world from dull rooms. This fabulous blue print pattern of the Avenger's cool gadgets adds high octane adventure to any room.

W137X632Y75

W137X633Y75