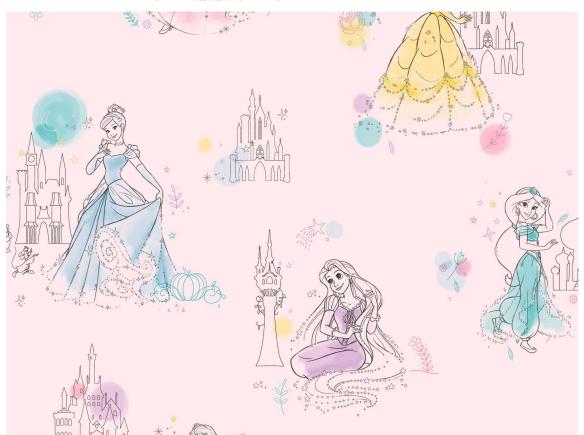

W137X657Y75

W137X658Y75

Your room will sparkle with the beauty of the the Disney princesses. Fill your room with their special charm and turn it into a wonderland.

I heart Mickey

The wiorld's favourite mouse decorates your walls with good cheer and some pretty patterns. And your room turns into your favourite place.