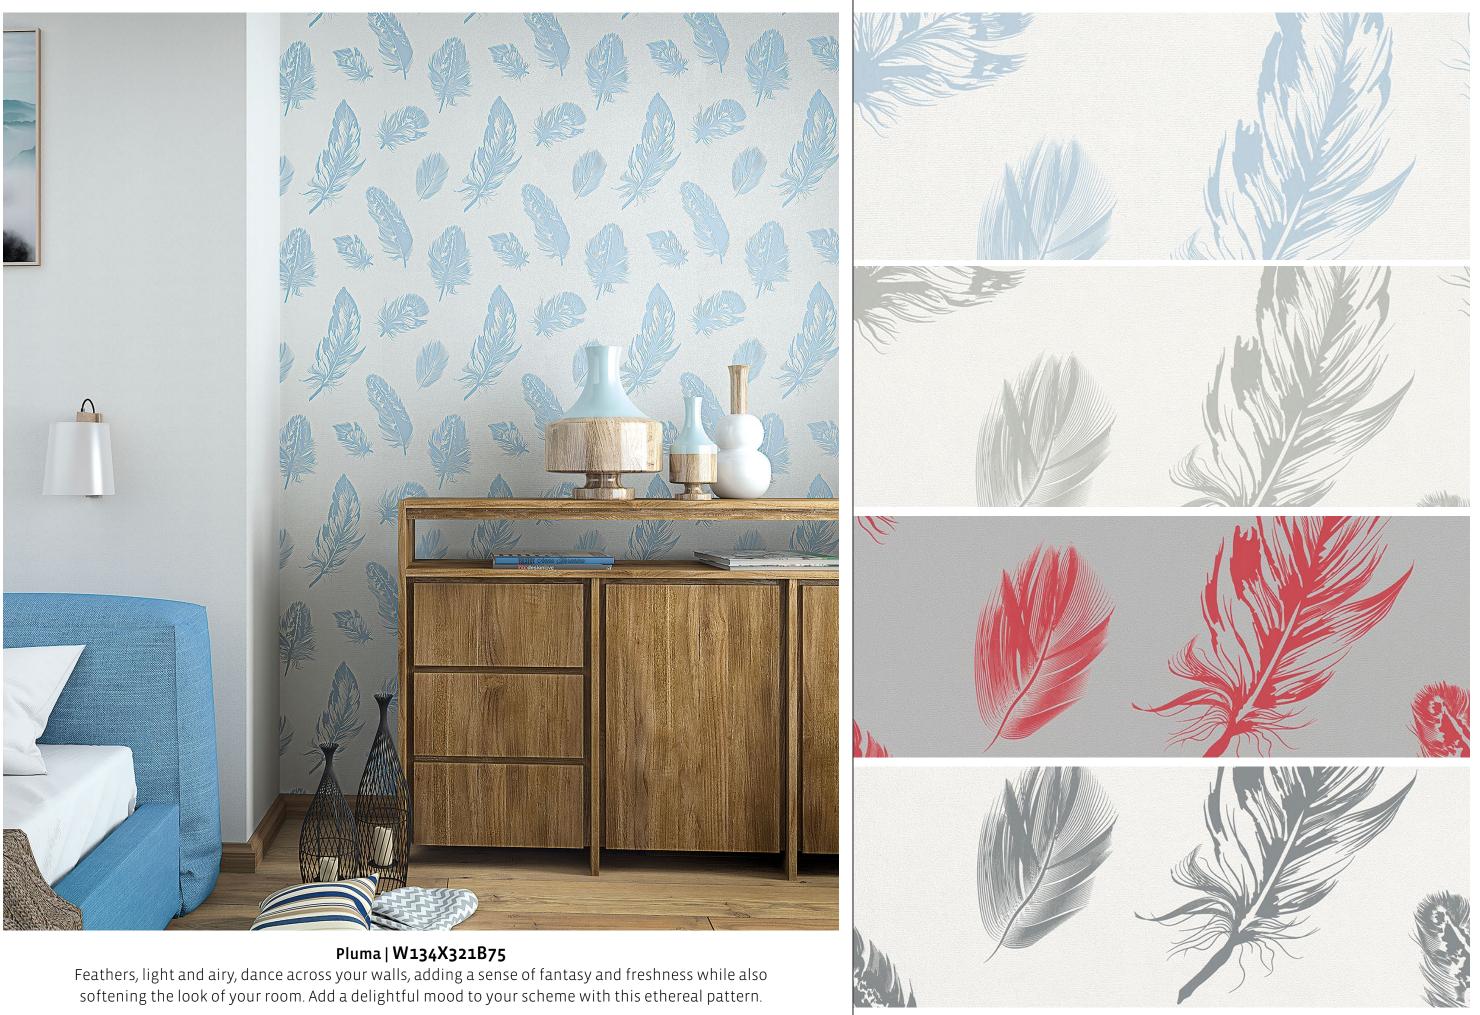

### W134X320B75

**Carnivale | W134X350B75** Add that Gatsby look to your home. These etched feathers add something luxurious and dramatic to your space without overwhelming the overall design. Eclectic, fun and stylish - your home is in for a treat.