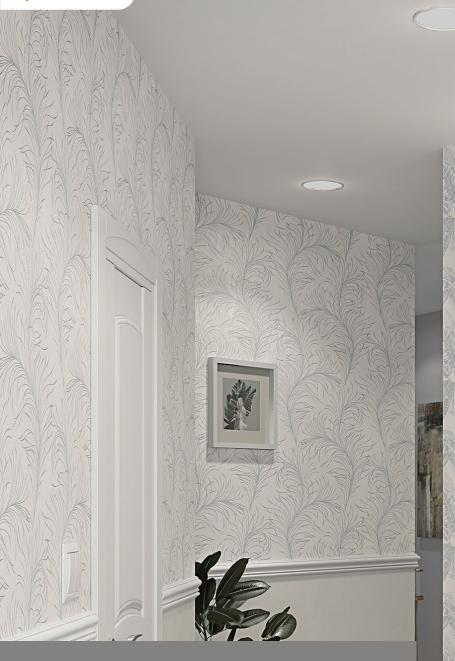

### W134X320B75

**Carnivale | W134X350B75** Add that Gatsby look to your home. These etched feathers add something luxurious and dramatic to your space without overwhelming the overall design. Eclectic, fun and stylish - your home is in for a treat.