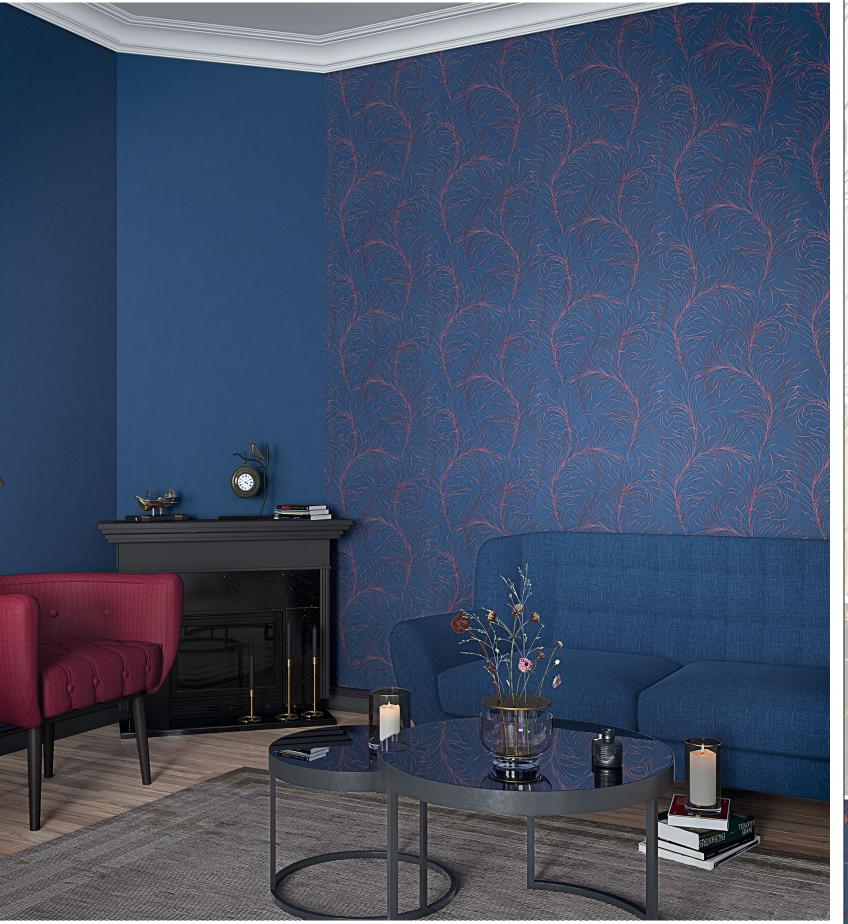

### W134X320B75

**Carnivale | W134X350B75** Add that Gatsby look to your home. These etched feathers add something luxurious and dramatic to your space without overwhelming the overall design. Eclectic, fun and stylish - your home is in for a treat.