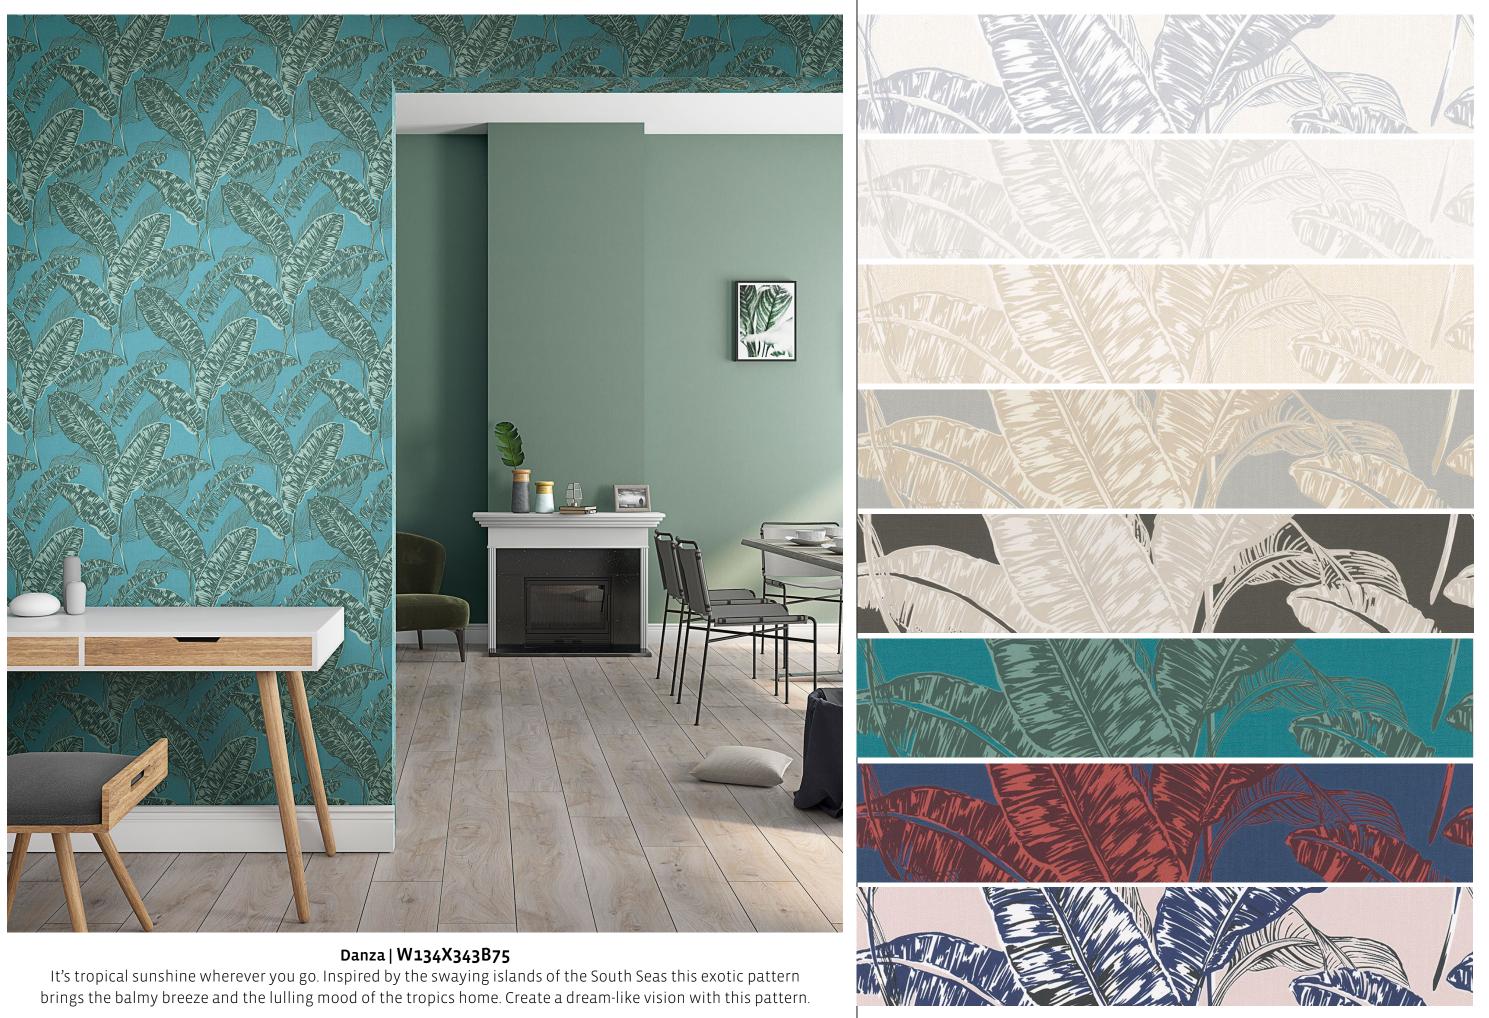

W134X341B75

W134X342B75

W134X343B75

W134X344B75

W134X345B75

**Mariposas | W134X351B75** You can't go wrong with butterflies. This cheerful and arty pattern brings out a natural beauty in any decor scheme and creates an upbeat mood. Fill your home with its delicate beauty and enjoy the soft mood.