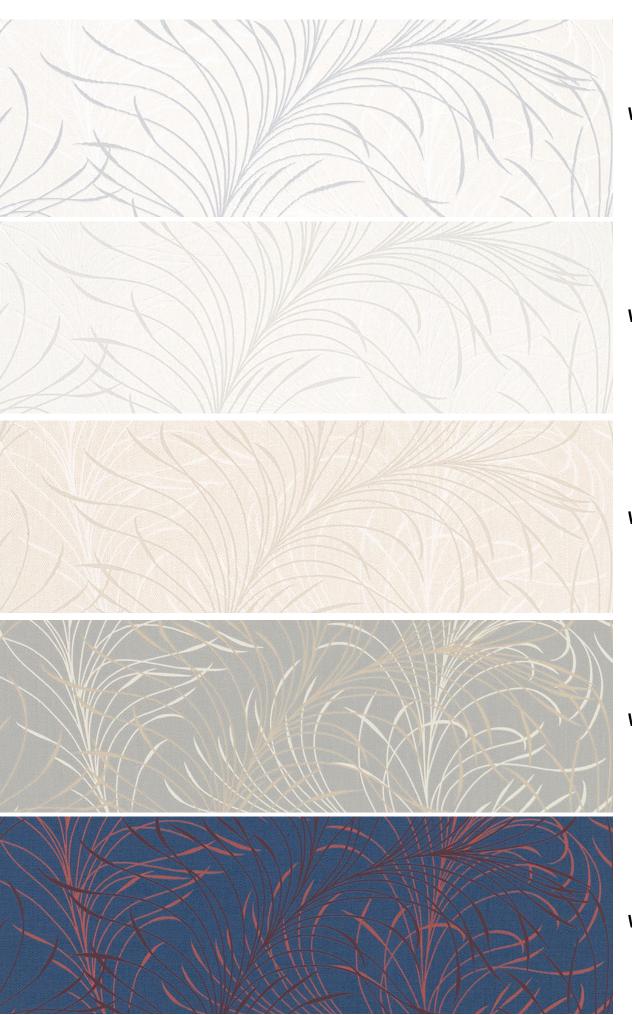

### W134X320B75

**Carnivale | W134X350B75** Add that Gatsby look to your home. These etched feathers add something luxurious and dramatic to your space without overwhelming the overall design. Eclectic, fun and stylish - your home is in for a treat.