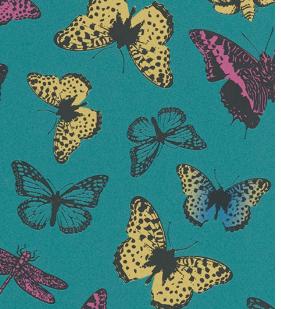

W134X341B75

W134X342B75

W134X343B75

W134X344B75

W134X345B75

**Mariposas | W134X351B75** You can't go wrong with butterflies. This cheerful and arty pattern brings out a natural beauty in any decor scheme and creates an upbeat mood. Fill your home with its delicate beauty and enjoy the soft mood.

W134X351B75

W134X352B75

W134X353B75