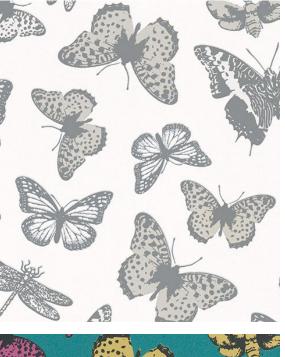

W134X341B75

W134X342B75

W134X343B75

W134X344B75

W134X345B75

**Mariposas | W134X351B75** You can't go wrong with butterflies. This cheerful and arty pattern brings out a natural beauty in any decor scheme and creates an upbeat mood. Fill your home with its delicate beauty and enjoy the soft mood.