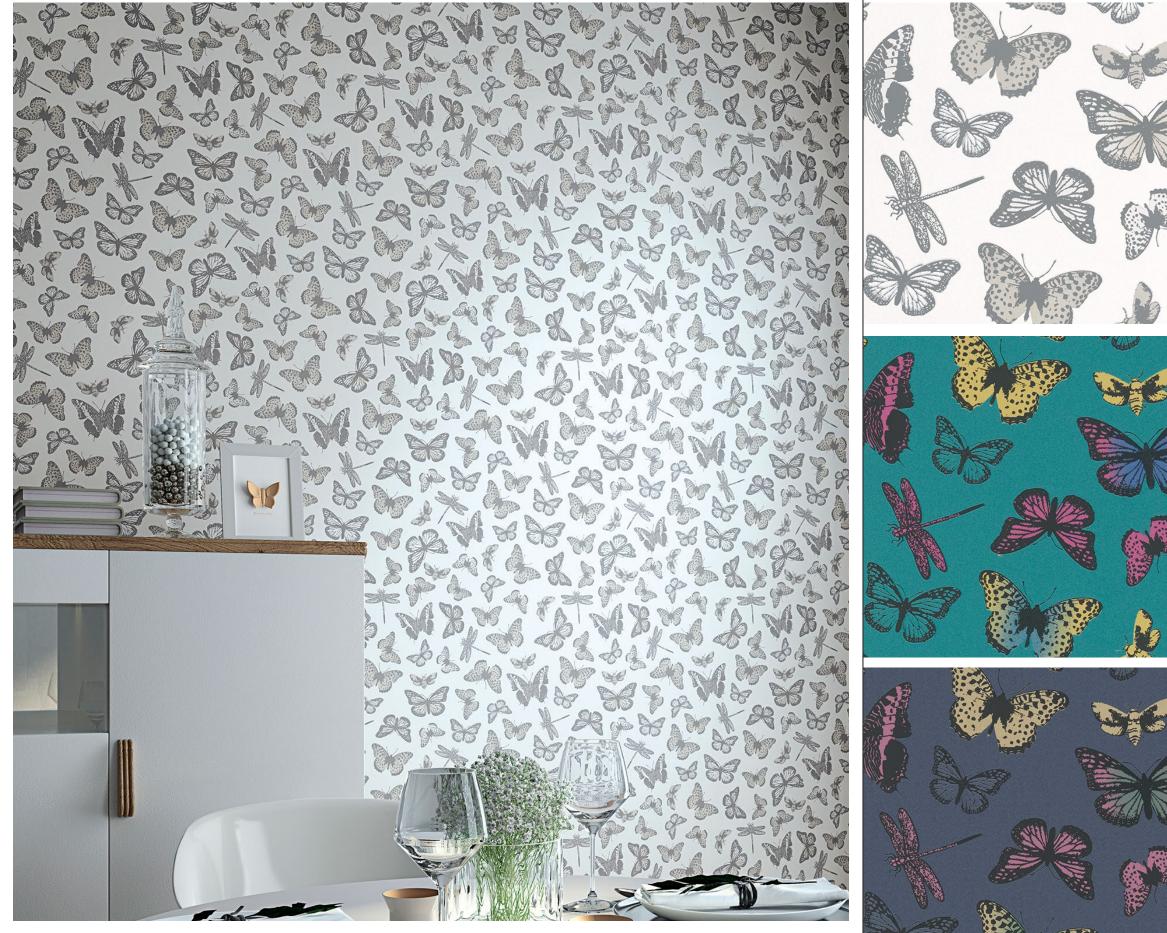

W134X341B75

W134X342B75

W134X343B75

W134X344B75

W134X345B75

**Mariposas | W134X351B75** You can't go wrong with butterflies. This cheerful and arty pattern brings out a natural beauty in any decor scheme and creates an upbeat mood. Fill your home with its delicate beauty and enjoy the soft mood.