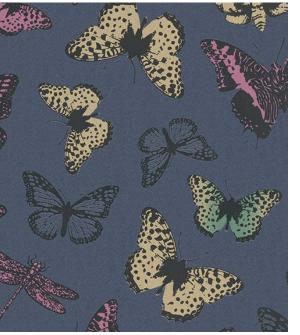

W134X341B75

W134X342B75

W134X343B75

W134X344B75

W134X345B75

**Mariposas | W134X351B75** You can't go wrong with butterflies. This cheerful and arty pattern brings out a natural beauty in any decor scheme and creates an upbeat mood. Fill your home with its delicate beauty and enjoy the soft mood.

W134X351B75

W134X352B75

W134X353B75