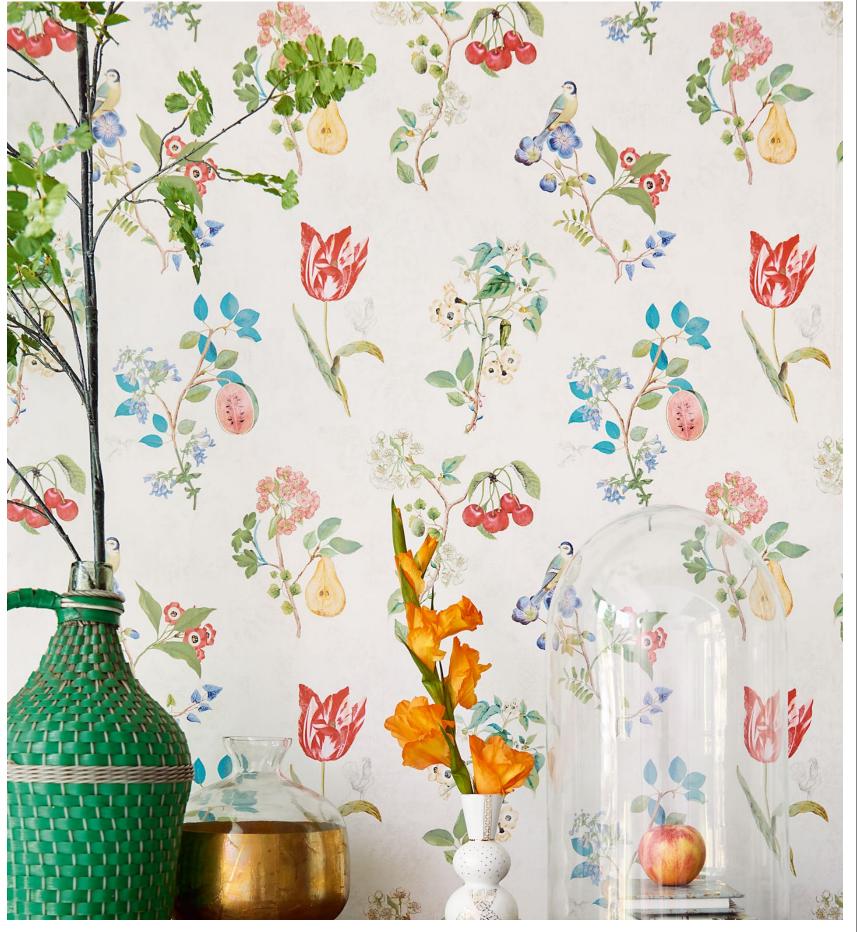

W138X413E75

W138X415E75

W138X416E75

Birdsong | **W138X417E75** 

Song birds mix with fruit and flowers, and garden colors and fairytale fantasy floods your home. Perfect for a kitchen or to add wonder to a child's bedroom, or even to dress up a cupboard maybe. Enchanting and wonderful.