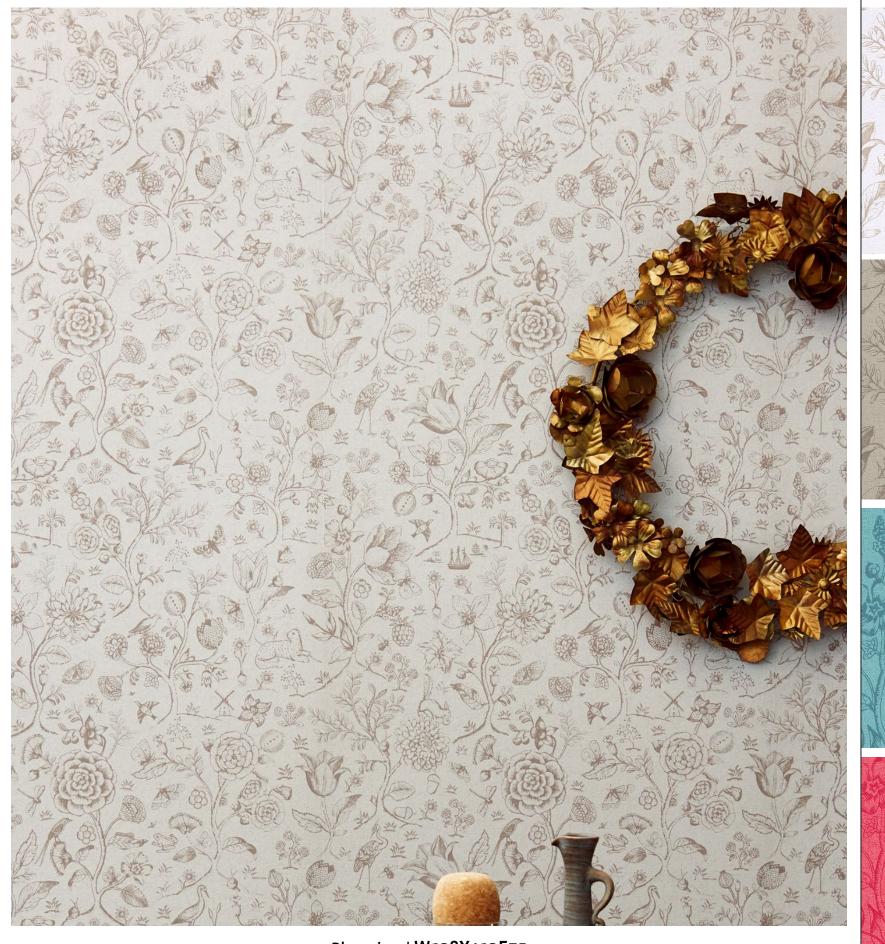

Blooming | W138X413E75
So much to see and find. Windmills hidden in the forest. Acorns tucked behind flowers. This fairytale scene fills your home with a magical atmosphere and lifts the spirits. Cover any wall and transform your home.