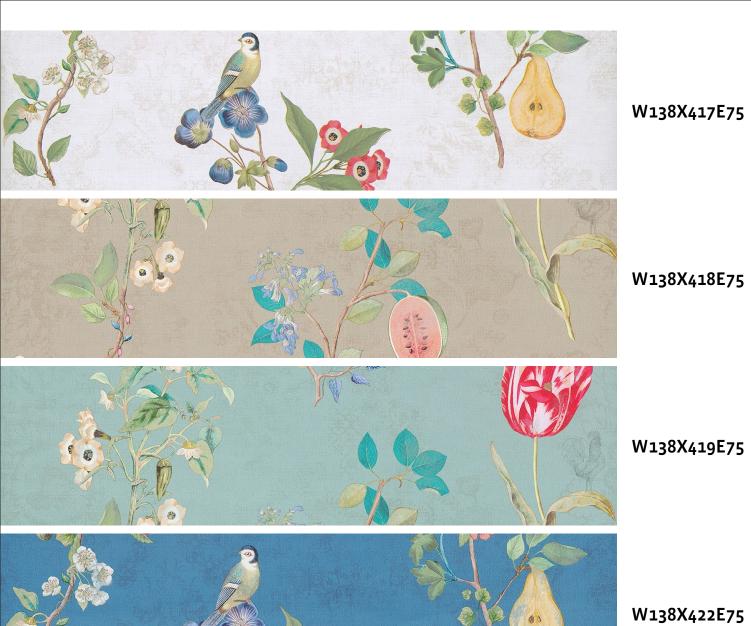

W138X413E75

W138X415E75

W138X416E75

Birdsong | **W138X417E75** 

Song birds mix with fruit and flowers, and garden colors and fairytale fantasy floods your home. Perfect for a kitchen or to add wonder to a child's bedroom, or even to dress up a cupboard maybe. Enchanting and wonderful.