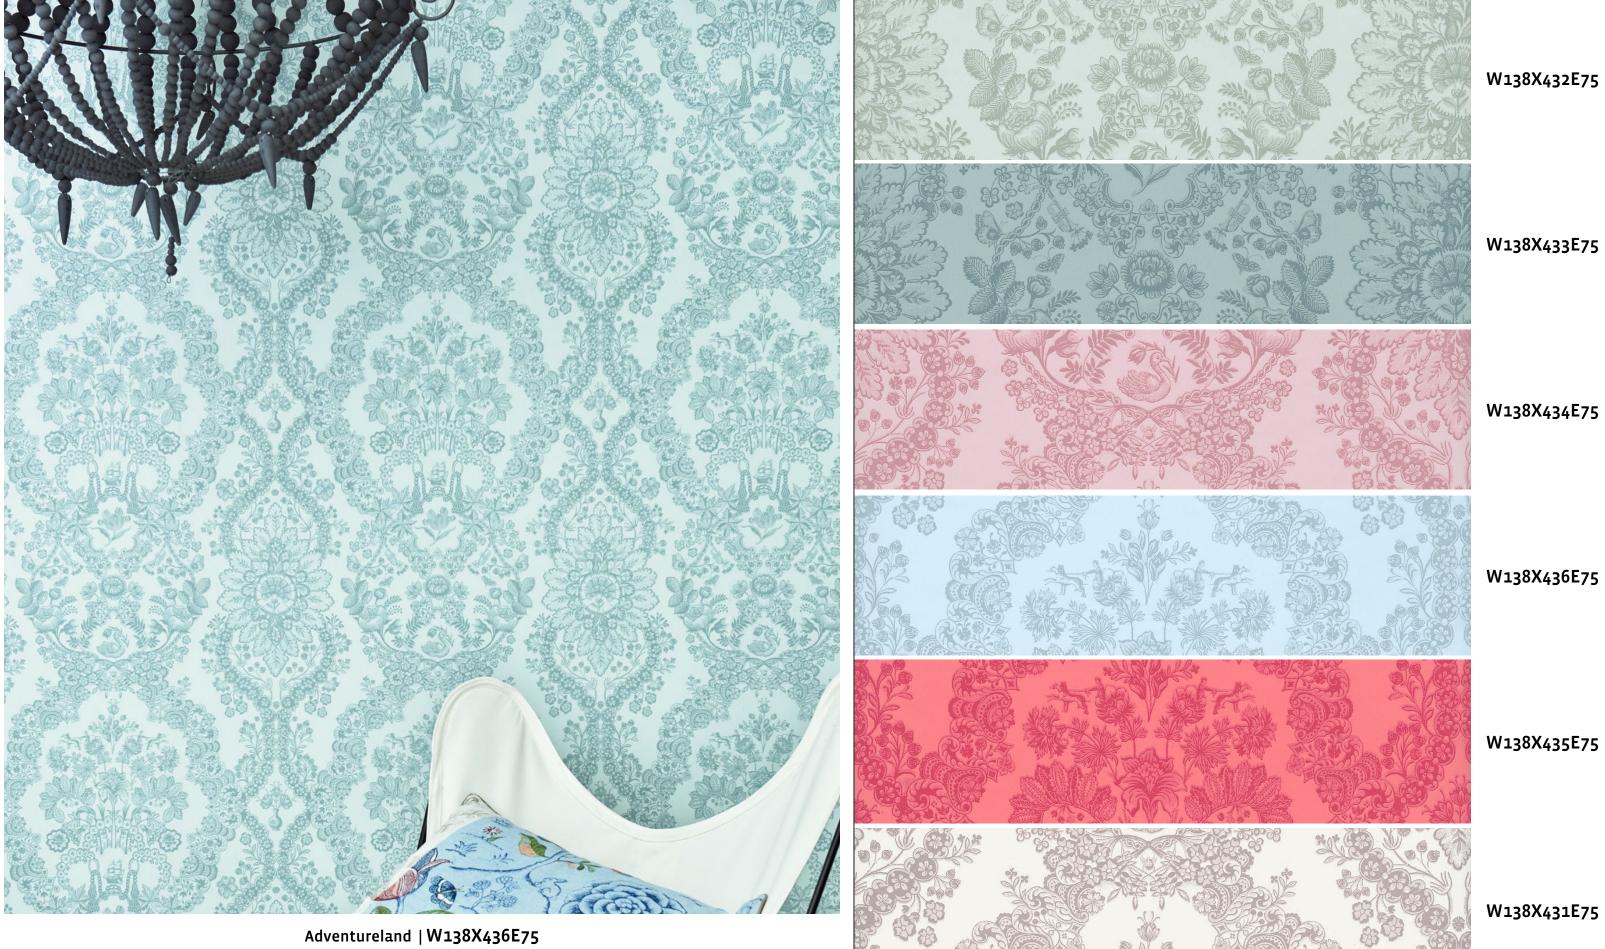

Adventureland | W138X436E75

A glorious damask is filled with exciting and wondrous details: ships, blossoms, and trumpets. The rich pattern brings back memories of a more classical time while the composition makes it modern.