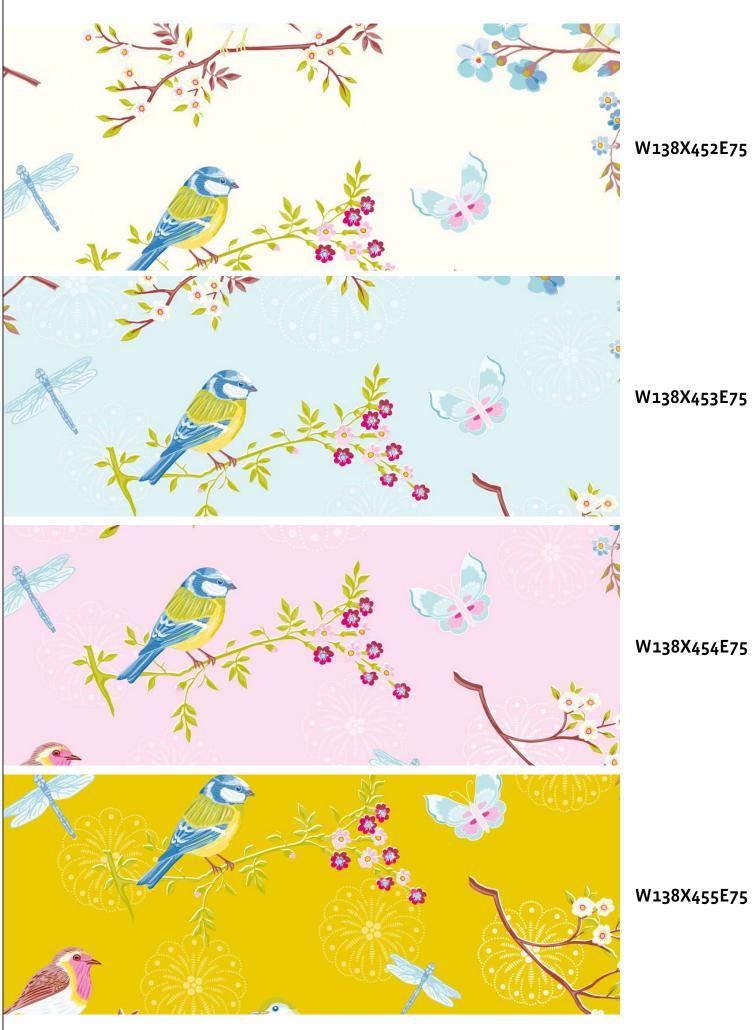

Flitter | W138X452E75

Butterflies, dragonflies, birds and flowers and a burst of glorious color. Let the glory of the morning fill your home and your heart. This sumptuous pattern is perfect for children's spaces or kitchens.