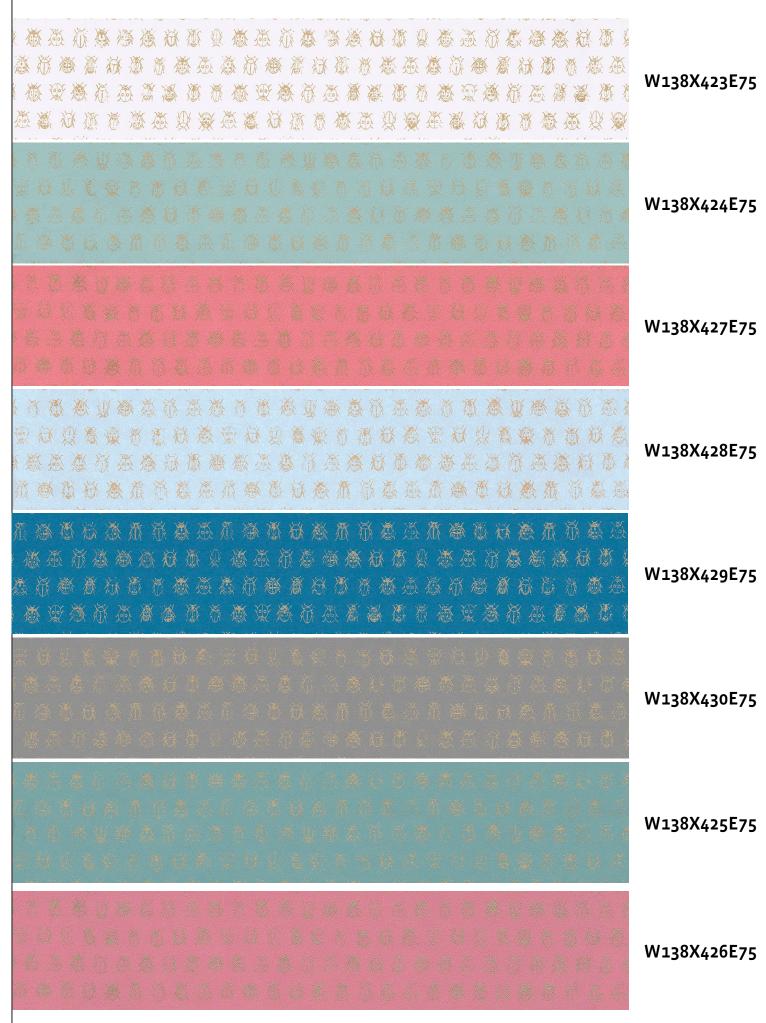

W138X421E75

W138X420E75

Bug's Life | **W138X426E75** 

Lady bugs and beetles populate this lovely pattern bringing joy and a garden charm to your home. Its dainty look will fill your space with magic and wonder. A charming addition to a kitchen or store room.