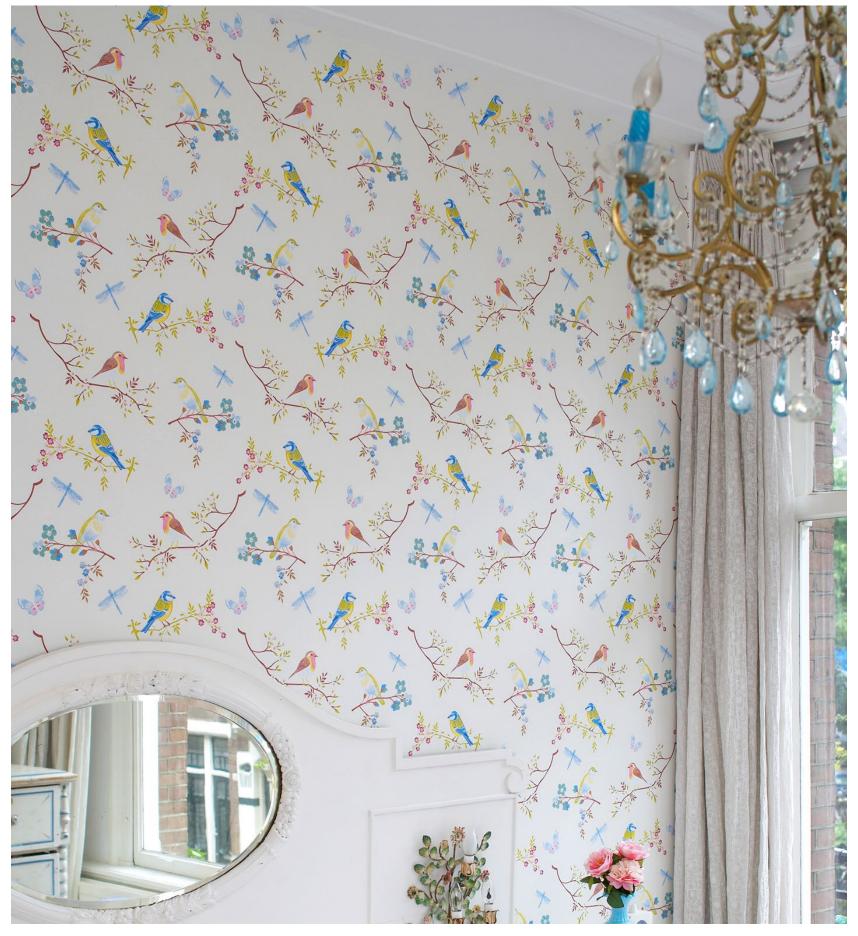

# PIP STUDIO

Walk into a meadow filled with vivid blossoms, birds and enchanting details. Pip Studio creates a magical fairytale land for every space in your home, filled with a rush of colours and joy. Every corner will be transformed with some Pip Studio enchantment

Flitter | W138X452E75

Butterflies, dragonflies, birds and flowers and a burst of glorious color. Let the glory of the morning fill your home and your heart. This sumptuous pattern is perfect for children's spaces or kitchens.