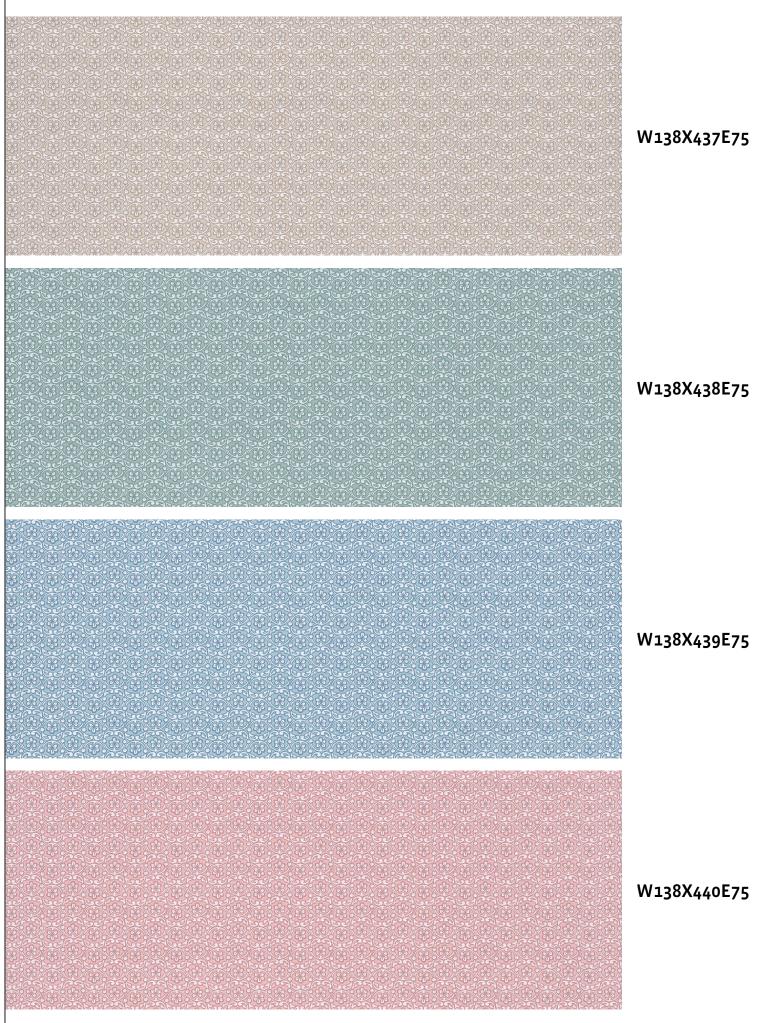

Flower Dance | W138X437E75

Tiny flowers run across your wall and add enchantment to your home. This dainty pattern has a delicate charm and fills a space with spring time freshness and a country atmosphere.