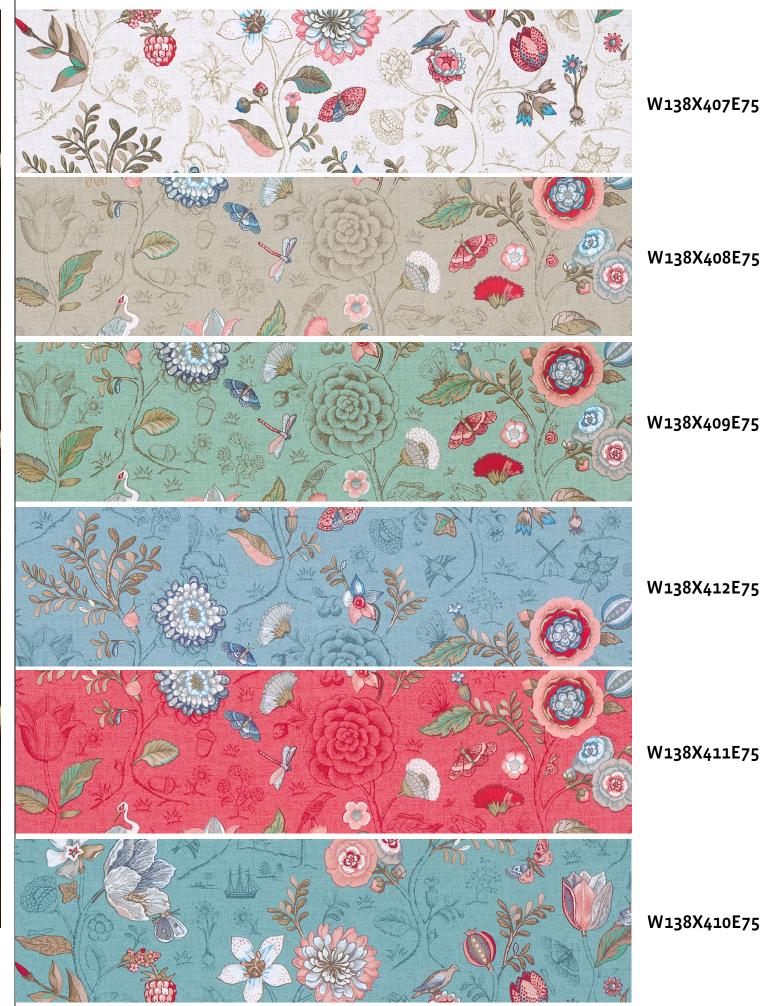

It's Spring! | W138X408E75
Populated with birds and butterflies and flowers in abundance, this gorgeous pattern brings spring home. Cover your walls with its spring time joy and liven up bedrooms, living rooms or kitchens.

Blooming | W138X413E75
So much to see and find. Windmills hidden in the forest. Acorns tucked behind flowers. This fairytale scene fills your home with a magical atmosphere and lifts the spirits. Cover any wall and transform your home.

W138X413E75

W138X415E75

W138X416E75

Birdsong | **W138X417E75** 

Song birds mix with fruit and flowers, and garden colors and fairytale fantasy floods your home. Perfect for a kitchen or to add wonder to a child's bedroom, or even to dress up a cupboard maybe. Enchanting and wonderful.

W138X421E75

W138X420E75

Bug's Life | **W138X426E75** 

Lady bugs and beetles populate this lovely pattern bringing joy and a garden charm to your home. Its dainty look will fill your space with magic and wonder. A charming addition to a kitchen or store room.

Adventureland | W138X436E75

A glorious damask is filled with exciting and wondrous details: ships, blossoms, and trumpets. The rich pattern brings back memories of a more classical time while the composition makes it modern.