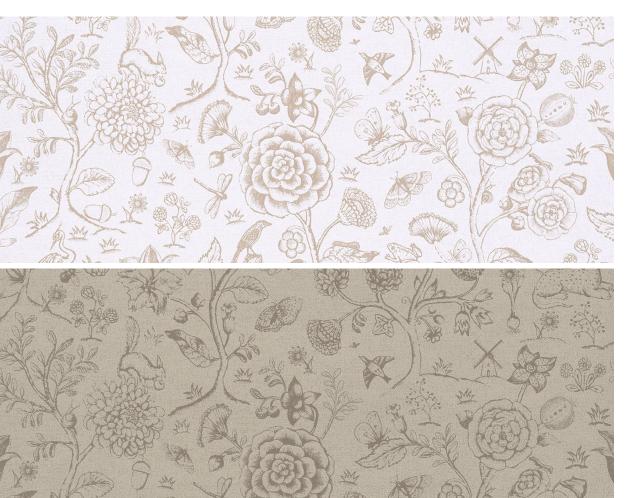

Blooming | W138X413E75
So much to see and find. Windmills hidden in the forest. Acorns tucked behind flowers. This fairytale scene fills your home with a magical atmosphere and lifts the spirits. Cover any wall and transform your home.