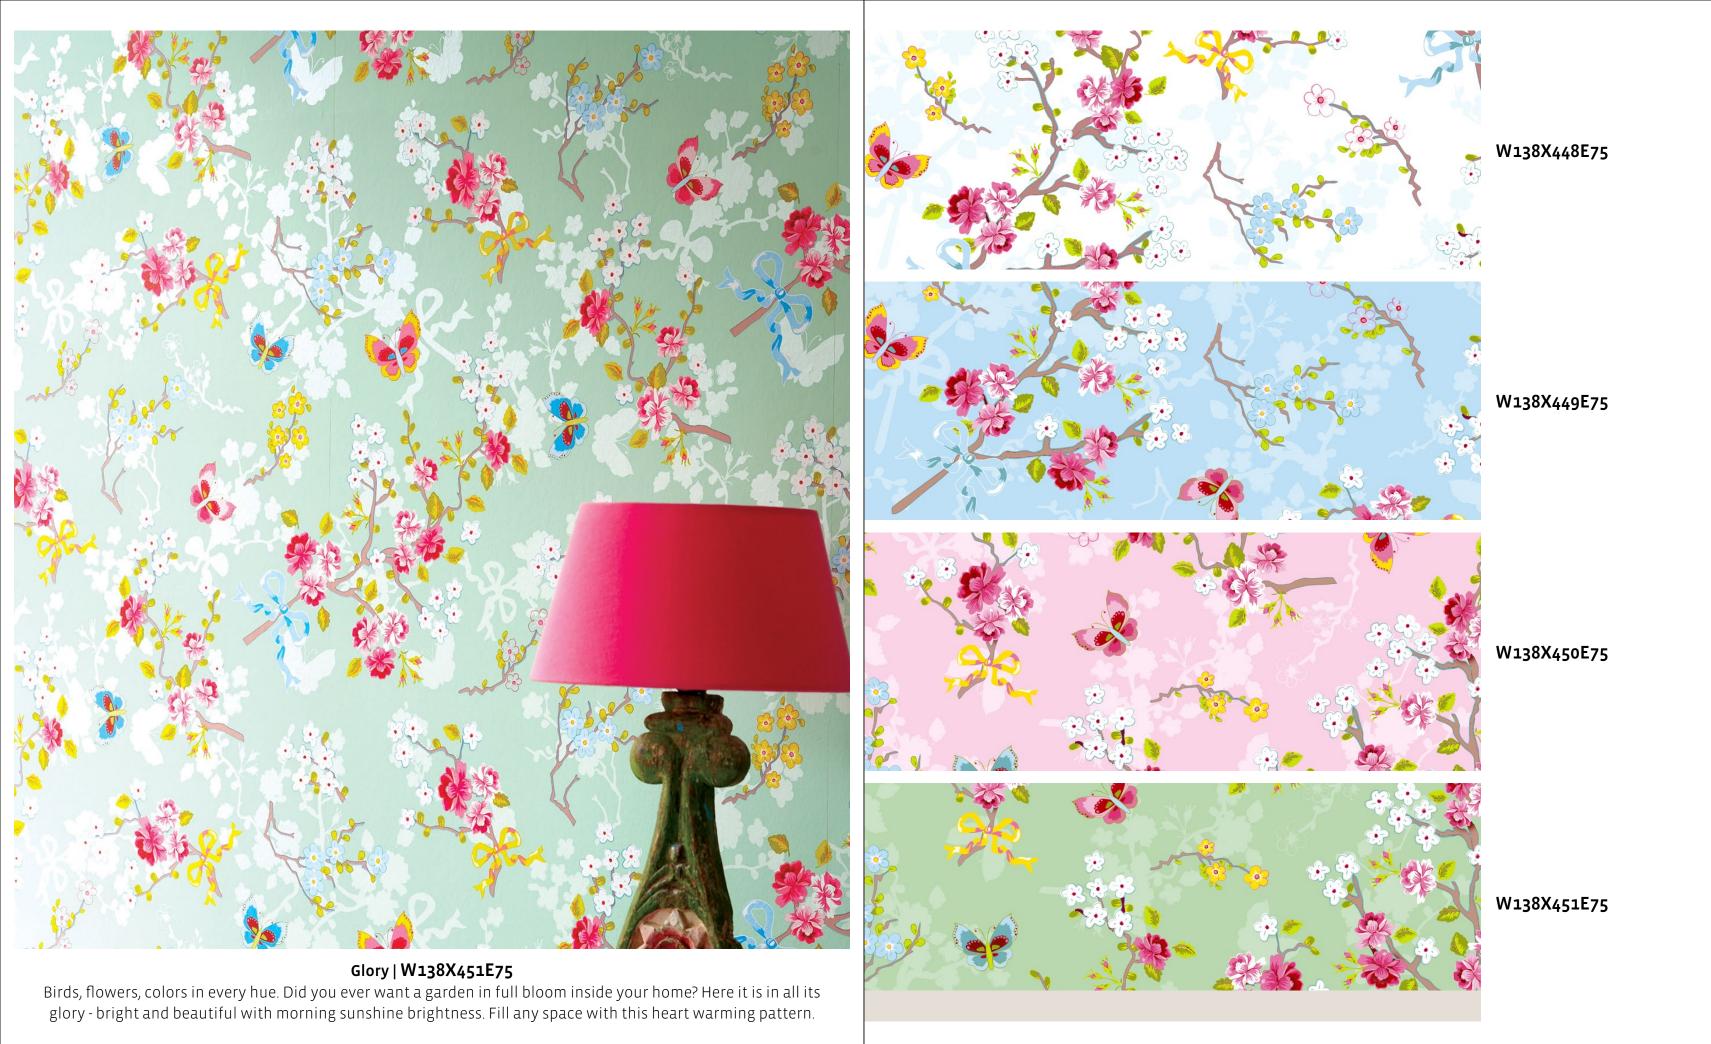

ty look will fill your space with magic and wonder. A charming addition to a kitchen or store room.





Adventureland | W138X436E75

A glorious damask is filled with exciting and wondrous details: ships, blossoms, and trumpets. The rich pattern brings back memories of a more classical time while the composition makes it modern.



Flower Dance | W138X437E75

Tiny flowers run across your wall and add enchantment to your home. This dainty pattern has a delicate charm and fills a space with spring time freshness and a country atmosphere.





Floral Fantasy | W138X441E75

So many lovely colours, a rush of flowers, song birds everywhere - what more could anyone want? Invite a gorgeous garden feel into your home and create a lively, natural setting. Let the glory of nature flood your home.







Flitter | W138X452E75

Butterflies, dragonflies, birds and flowers and a burst of glorious color. Let the glory of the morning fill your home and your heart. This sumptuous pattern is perfect for children's spaces or kitchens.



# NILAYA ECOSYSTEM

#### PATTERN SELECTION

Our dedicated institutional sales team can help pick the right pattern for each project. We have colour consultants who can help you navigate the world of pattern books and colour combinations. In case you cannot find the right product, we can also help match your sample from the extensive library available with our manufacturing partners. The Nilaya digital catalogue is an easy reference to shortlist patterns and co-ordinates.

#### SAMPLING & MOCK UPS

We are happy to provide you with sample swatches of shortlisted