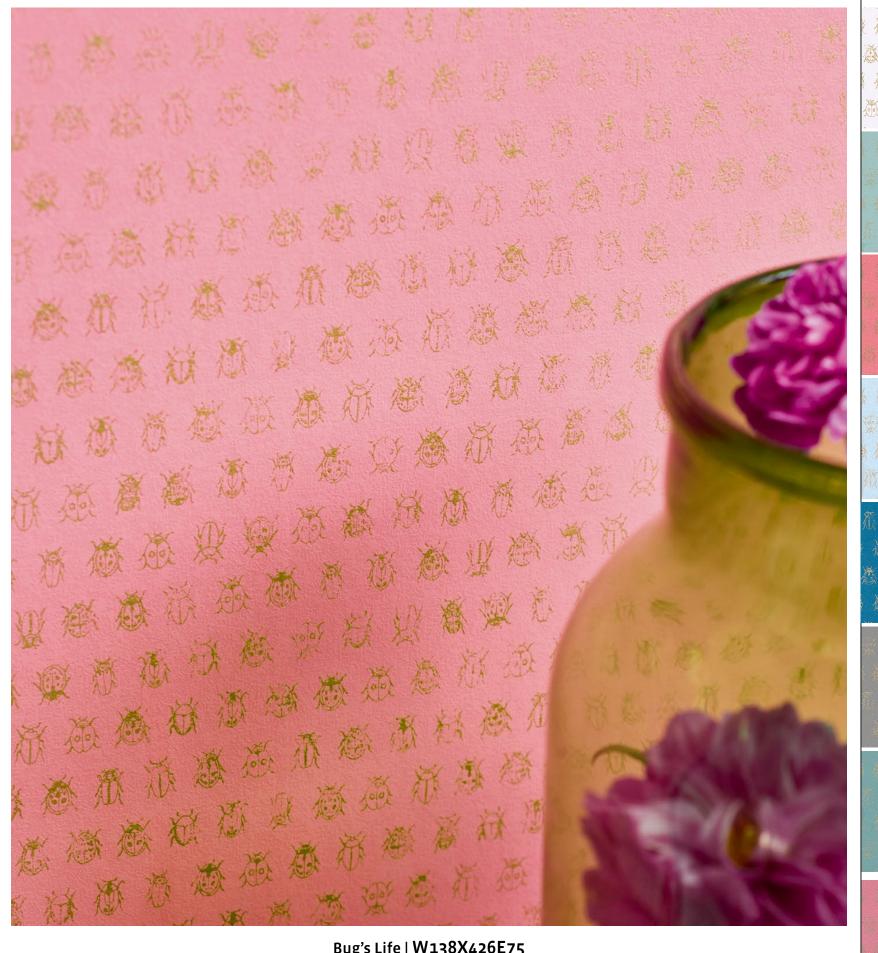

W138X421E75

W138X420E75

Bug's Life | **W138X426E75** 

Lady bugs and beetles populate this lovely pattern bringing joy and a garden charm to your home. Its dainty look will fill your space with magic and wonder. A charming addition to a kitchen or store room.