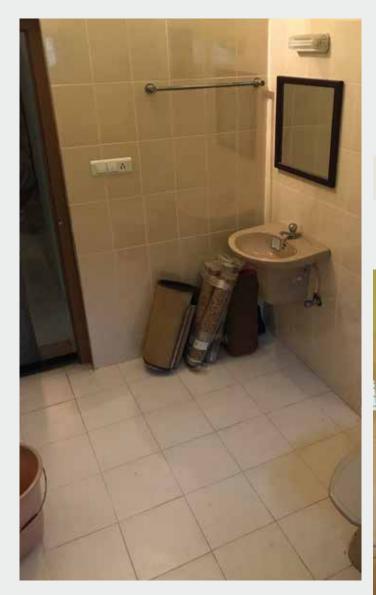

## Clear understanding of the task at hand.

"First, the designers understood the reason for renovation and challenges faced by me in my old bathroom."