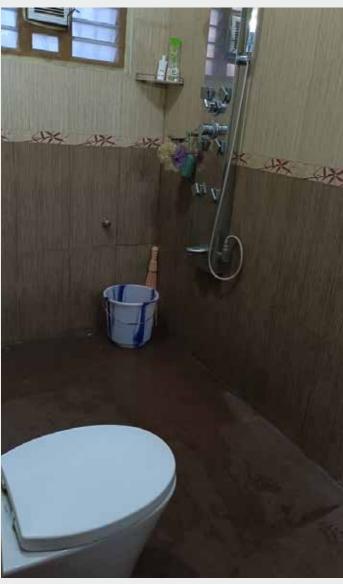

## Presenting the Blueprint and 3D Render for better understanding.

"The Bespoke designers helped me visualise my bathroom even before the work started."

"And finally, this is what my bathroom looks like."