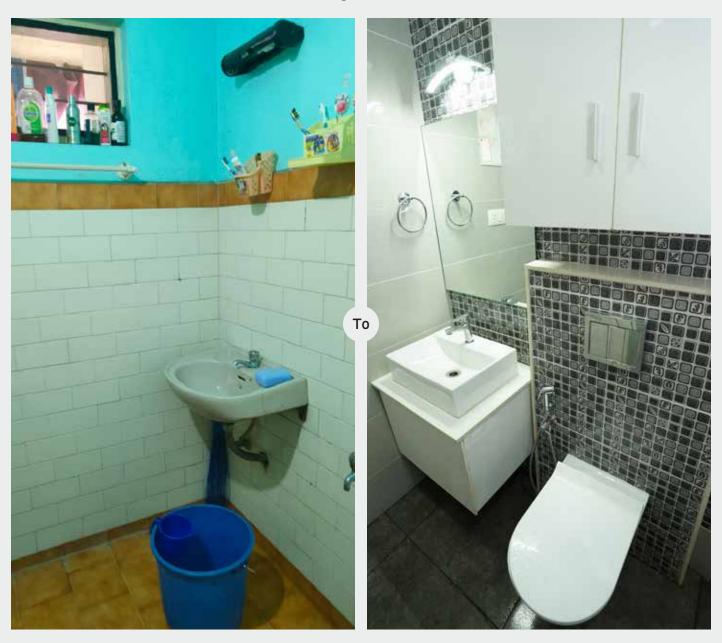

## Clear understanding of the task at hand.

"First, the designers understood the reason for renovation and challenges faced by me in my old bathroom."

#### Presenting the Blueprint and 3D Render for better understanding.

"The Bespoke designers helped me visualise my bathroom even before the work started."

"And finally, this is what my bathroom looks like."

## "The Bespoke transformation at a glance"

A Bespoke Bathroom!

## "Now, every bathroom in my home is a Bespoke bathroom."

A Bespoke Bathroom!

The journey of renovating **Smt**. **Narayani's** regular bathroom into a Bespoke bathroom.

"I was facing a lot of challenges with my bathroom. The Bathsense Bespoke team patiently solved all those problems with their complete & efficient bathroom renovation services."