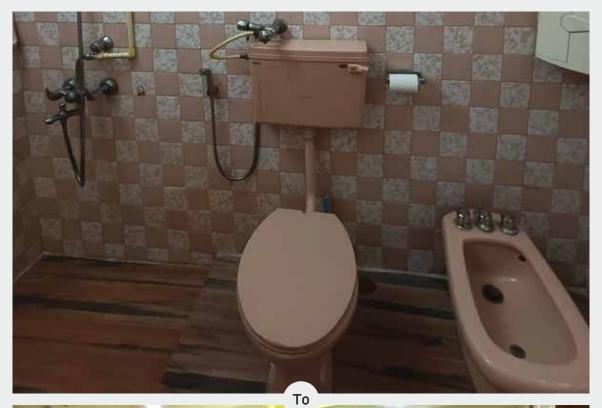

## Clear understanding of the task at hand.

"First, the designers understood the reason for renovation and challenges faced by me in my old bathroom."