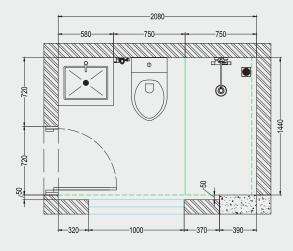

## Presenting the Blueprint and 3D Render for better understanding.

"The Bespoke designers helped me visualise my bathroom even before the work started."

"And finally, this is what my bathroom looks like."