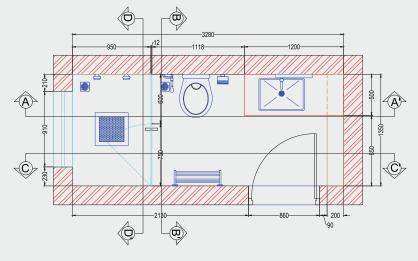

## Presenting the Blueprint and 3D Render for better understanding.

"The Bespoke designers helped me visualise my bathroom even before the work started."

"And finally, this is what my bathroom looks like."