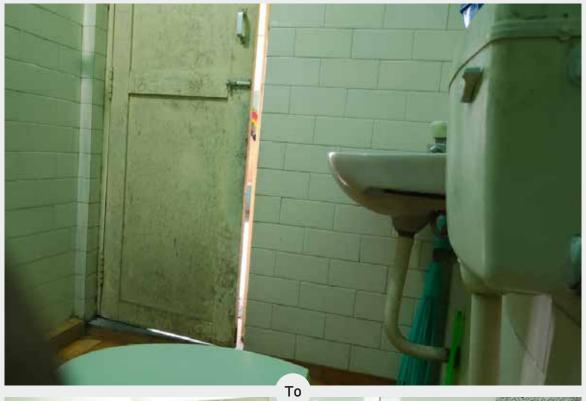

## Clear understanding of the task at hand.

"First, the designers understood the reason for renovation and challenges faced by me in my old bathroom."