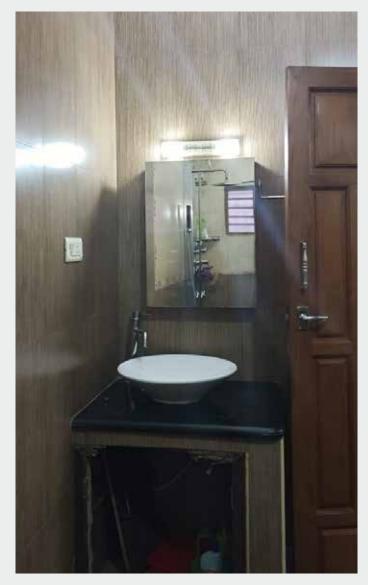

## Presenting the Blueprint and 3D Render for better understanding.

"The Bespoke designers helped me visualise my bathroom even before the work started."

"And finally, this is what my bathroom looks like."