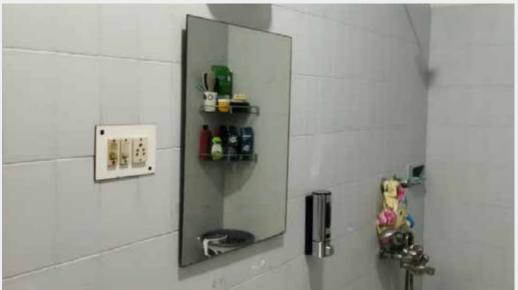

## Presenting the Blueprint and 3D Render for better understanding.

"The Bespoke designers helped me visualise my bathroom even before the work started."

"And finally, this is what my bathroom looks like."

# "The Bespoke transformation at a glance"

A Bespoke Bathroom!

"Now, every bathroom in my home is a Bespoke bathroom."