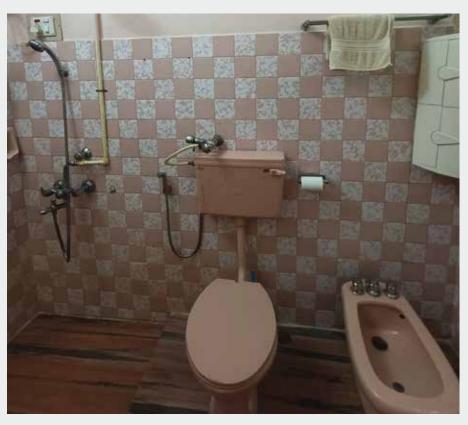

## Clear understanding of the task at hand.

"First, the designers understood the reason for renovation and challenges faced by me in my old bathroom."