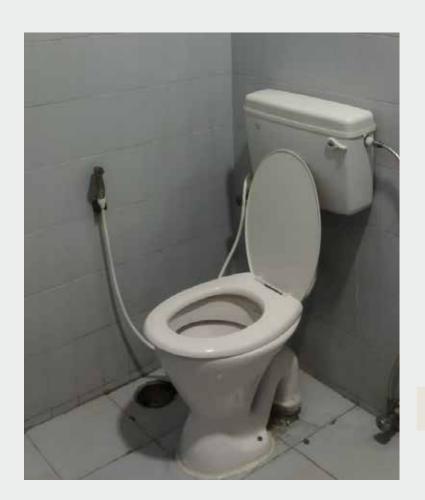

# The journey of renovating Mr. TS Kuttan's regular bathroom into a Bespoke bathroom.

## Clear understanding of the task at hand.

"First, the designers understood the reason for renovation and challenges faced by me in my old bathroom."