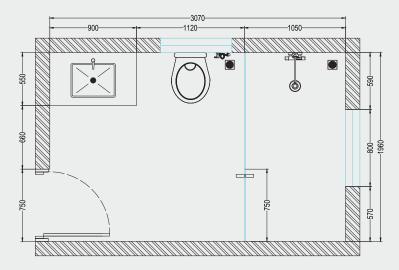

## Presenting the Blueprint and 3D Render for better understanding.

"The Bespoke designers helped me visualise my bathroom even before the work started."

"And finally, this is what my bathroom looks like."