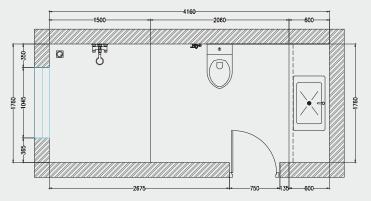

## Presenting the Blueprint and 3D Render for better understanding.

"The Bespoke designers helped me visualise my bathroom even before the work started."

"And finally, this is what my bathroom looks like."