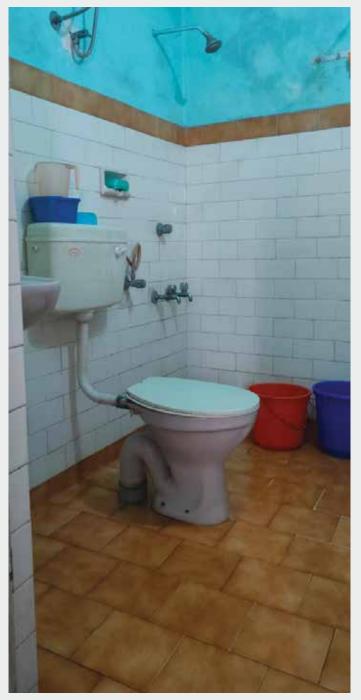

## Clear understanding of the task at hand.

"First, the designers understood the reason for renovation and challenges faced by me in my old bathroom."