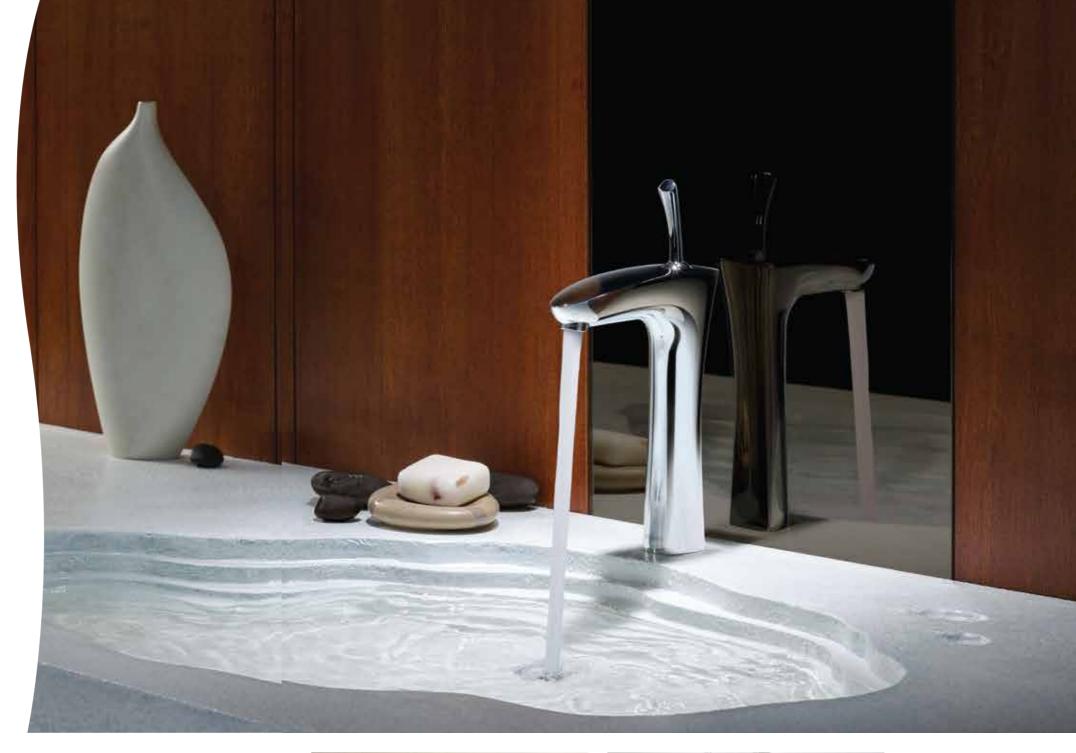

## **CANVAS**

Why simply design a bathroom, when you can create high art?

Bring alive your bathrooms designs with the Canvas range of bathroom fittings from Asian Paints. A range of bathroom fittings which, while being highly reliable in terms of functionality, approaches high art in terms of design.

Prevents hard water scaling and spots

Higher corrosion resistance for long-lasting beauty

Surface coated with Lotus 25 Hydrophobic Technology

Easy to remove germs from surface

Easy to clean

French Gold

10 years warranty on mechanical parts