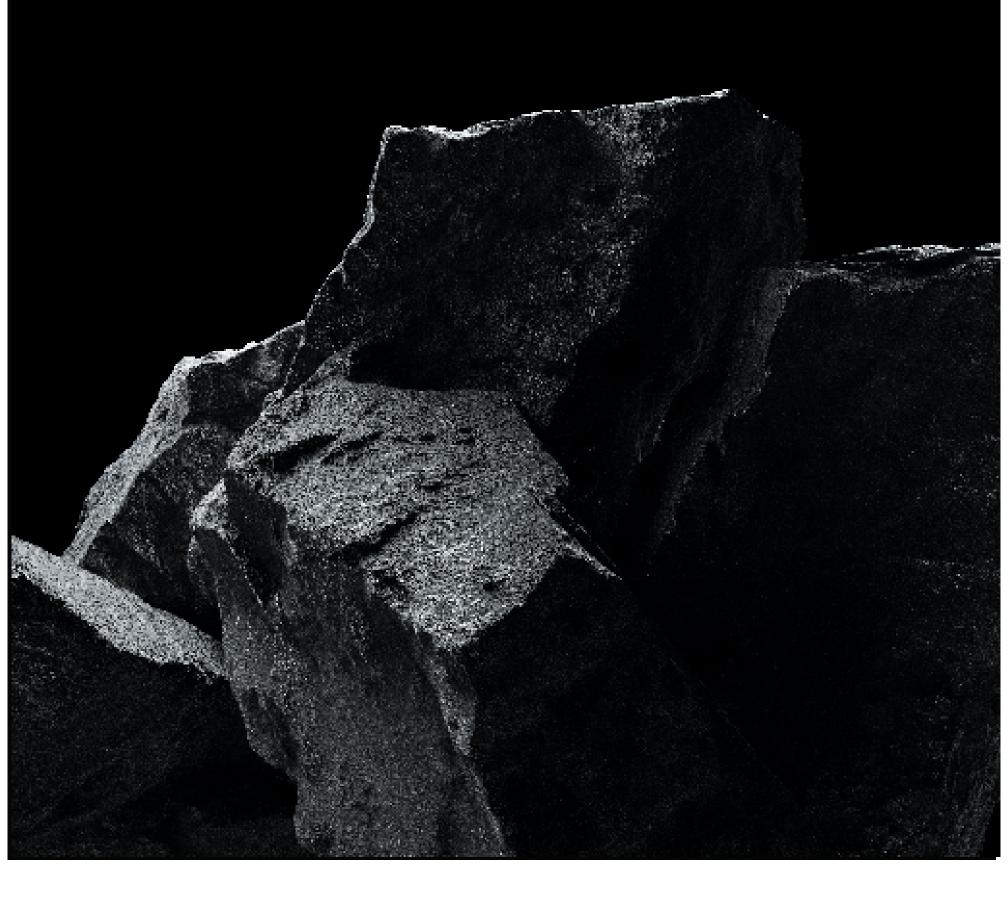

Concordia is crafted when some of the hardest and strongest materials come together from crushed stone, sand aggregates, gravel and inert pigments reinforced with acrylic modified emulsion - to give you a complex surface for feel and sight.