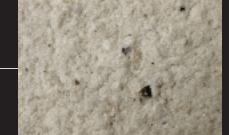

## APEX ULTIMA ALLURA PREMIUM STONE TEXTURE

1A98O825330 GC Black Particle

Concordia

1A98O818330 GC Brown

1A98O823330 GC Grey

1A98O829330 GC Off white

1A98O826330 GC White

1A98O837330 GM Black Particle

Concordia is crafted when some of the hardest and strongest materials come together from crushed stone, sand aggregates, gravel and inert pigments reinforced with acrylic modified emulsion - to give you a complex surface for feel and sight.