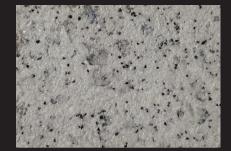

## APEX ULTIMA ALLURA PREMIUM STONE TEXTURE

1A98O825330 GC Black Particle

Concordia

1A98O818330 GC Brown

1A98O823330 GC Grey

1A98O829330 GC Off white

1A98O826330 GC White

1A98O837330 GM Black Particle

1A98O828330 GC Red

1A98O830330 GM Brown

1A98O841330 GM Off White

1A98O838330 GM white

1A98O843330 GF Pink

1A98O879330 GL Greiges

1A98O880330 GL Grey Beiges

1A98O859325 LC Black

1A98O856325 LC White

1A98O863325 LF Maroon

Concordia is crafted when some of the hardest and strongest materials come together from crushed stone, sand aggregates, gravel and inert pigments reinforced with acrylic modified emulsion - to give you a complex surface for feel and sight.