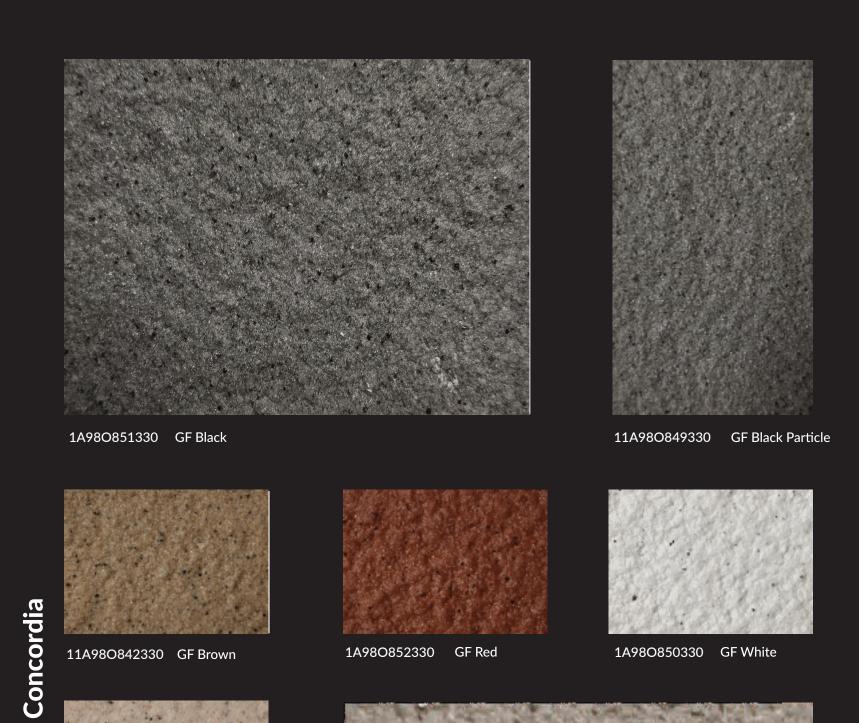

## APEX ULTIMA ALLURA PREMIUM STONE TEXTURE

1A98O825330 GC Black Particle

Concordia

1A98O818330 GC Brown

1A98O823330 GC Grey

1A98O829330 GC Off white

1A98O826330 GC White

1A98O837330 GM Black Particle

1A98O828330 GC Red

1A98O830330 GM Brown

1A98O841330 GM Off White

1A98O838330 GM white

1A98O843330 GF Pink

1A98O879330 GL Greiges

1A98O880330 GL Grey Beiges

1A98O859325 LC Black

1A98O856325 LC White

1A98O863325 LF Maroon

Concordia is crafted when some of the hardest and strongest materials come together from crushed stone, sand aggregates, gravel and inert pigments reinforced with acrylic modified emulsion - to give you a complex surface for feel and sight.