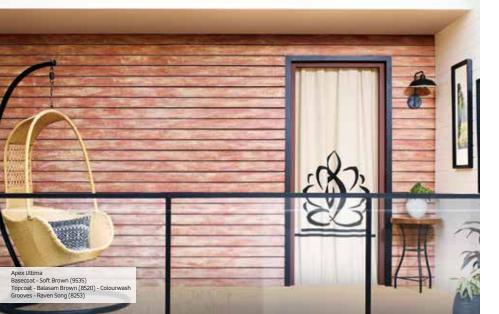

Createx Roller Finish - Woody Pattern

Apex Ultima Basecoat - Soft Brown (9535) Topcoat - Balasam Brown (8520) - Colourwash Grooves - Raven Song (8253)

Apex Ultima Basecoat - Red Rust - N (9937) Topcoat - Pinyon Pine - N (9940) - Colourwash Grooves - Pinyon Pine - N (9940)