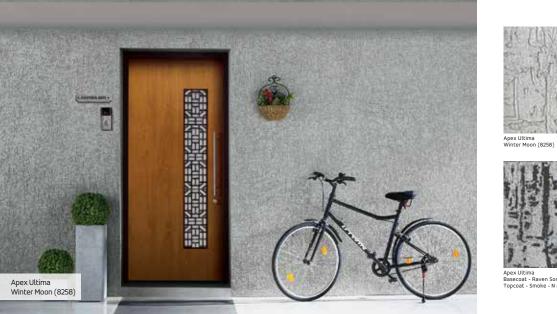

Apex Ultima Beige - N (0302)

Apex Ultima Basecoat - Raven Song (8253) Topcoat - Smoke - N (0616)

Apex Ultima Deep Sea Blue (9159)

Createx Scratch Finish - Crisscross Pattern

Createx Dholpur - Brick Pattern

**Createx Scratch Finish Crisscross Pattern** Apex Ultima Winter Moon (8258) Createx Scratch Finish Slate Pattern Apex Ultima Basecoat - Purple Pansy (7182) Topcoat - Grey Wash (9460) -Colourwash

Createx Dholpur Brick Pattern Apex Ultima g (7182) Red Rust - N (9937) 460) -