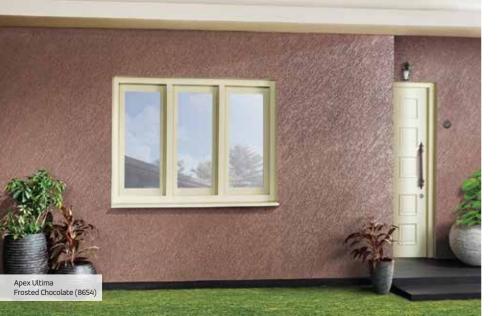

# **Entrance wall**

Everyone loves compliments, especially when they come knocking at your door. And when the first wall of your house itself can put you in limelight, what more can you ask for?

Go ahead, transform your entrance wall with these warm and inviting textures that are crafted to instill a new charm in your entrance.

Tile Guard Clear Matt Topcoat 1 - Rose Meadows (9406) - Colourwash Topcoat 2 - Frosted Chocolate (8654) - Colourwash Topcoat 2 - Pratinum Disc (8297) - Colourwash

Tile Guard Clear Matt

Tile Guard Clear Matt Topcoat 1 - Sandstone (3211) - Colourwash Topcoat 2 - Herbal Pack (8602) - Colourwash Topcoat 1 - Wrought Iron (8439) - Colourwash Topcoat 2 - Frosted Chocolate (8654) - Colourwash