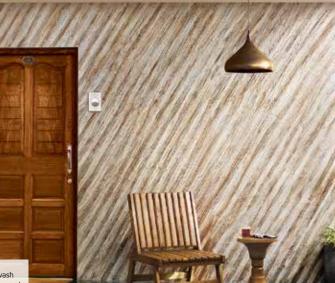

Createx Dholpur - Brushing Pattern

Apex Ultima Terra Luna - N (K095)

Apex Ultima Mud House (8656)

Apex Ultima Steel Grey (0643)

Apex Ultima Teal Blast (7503)

Apex Ultima Vine Yard (8709)

Createx Scratch Finish - Ocean Pattern

Brushing: Apply 1st coat of Dholpur material using trowel and allow to dry. Apply 2nd coat of texture using trowel and create brush pattern using Royal Play Special Effects brush and allow it to set overnight. Apply topcoat as suggested for brick pattern.