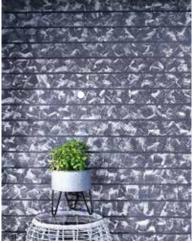

Apex Ultima Basecoat - Grey Matter (8304) Topcoat - Steel Grey (0643) - Colourwash

Apex Ultima Basecoat - Enchanted Forest (8389) wash Topcoat - Grazing Land (8394) - Colourwash

Createx Scratch Finish - Slate Pattern