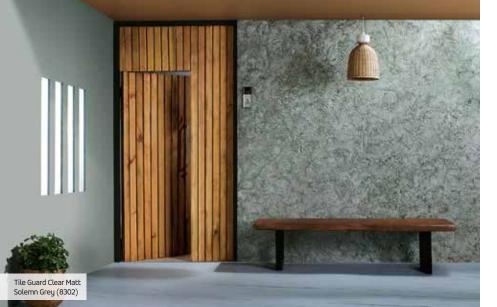

# **Entrance wall**

Everyone loves compliments, especially when they come knocking at your door. And when the first wall of your house itself can put you in limelight, what more can you ask for?

Go ahead, transform your entrance wall with these warm and inviting textures that are crafted to instill a new charm in your entrance.

Tile Guard Clear Matt Solemn Grey (8302)

Tile Guard Clear Matt Blue Lake (8262)

Createx Roller Finish - Waves Pattern

Createx Roller Finish Waves Pattern Tile Guard Clear Matt Solemn Grey (8302)

The swatch colours are indicative. Please refer the book "Apex Createx- Textures for Exterior Spaces" at your nearest Colour Ideas store for actual representation.