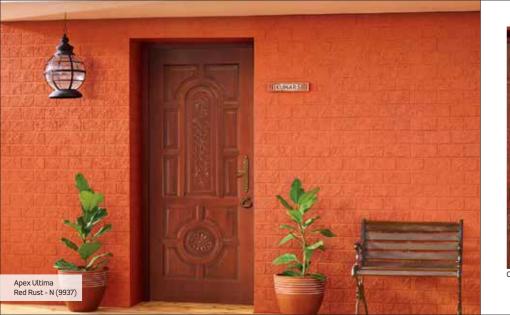

# **Entrance wall**

Everyone loves compliments, especially when they come knocking at your door. And when the first wall of your house itself can put you in limelight, what more can you ask for?

Go ahead, transform your entrance wall with these warm and inviting textures that are crafted to instill a new charm in your entrance.

Apex Ultima Red Rust - N (9937) Apex Ultima Warmstone (0N02)

Apex Ultima Sleigh Bells (8295)

Apex Ultima Topcoat 1 - Steel Grey (0643) Topcoat 2 - Antique White (0940) Grooves - Frosted Chocolate (8654)