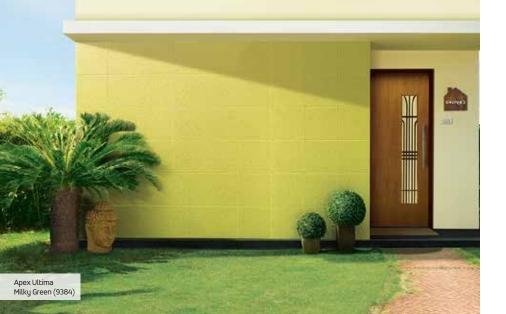

Createx Dholpur Createx Scratch Finish Groovy Woods Pattern Spray Pattern Apex Ultima Basecoat - Nut Brown - N (0419) Milky Green (9384) Topcoat - Oyster Grey (8473)

Createx Roller Finish Woody Pattern Apex Ultima Basecoat - Soft Brown (9535) Topcoat - Balasam Brown (8520) - Colourwash Grooves - Raven Song (8253)