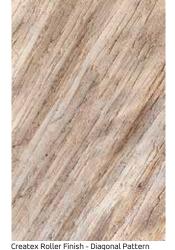

**Diagonal:** Once texture is deposited on the substrate, use steel trowel to lightly press on the wall and move the trowel in diagonal pattern ensuring uniformity in the diagonal lines. Let the texture dry for a minimum of 4 hours. Apply topcoat as suggested above for waves pattern.

Createx Roller Finish Diagonal Pattern Tile Guard Clear Matt Topcoat 1 - Sandstone (3211) - Colourwash Topcoat 2 - Herbal Pack (8602) - Colourwash

Apex Ultima

Createx Scratch Finish Rainfall Pattern Apex Ultima Frosted Chocolate (8654)