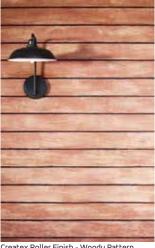

Createx Roller Finish - Woody Pattern

Apex Ultima Basecoat - Soft Brown (9535) Topcoat - Balasam Brown (8520) - Colourwash Grooves - Raven Song (8253)

Apex Ultima Basecoat - Red Rust - N (9937) Topcoat - Pinyon Pine - N (9940) - Colourwash Grooves - Pinyon Pine - N (9940)

Clear followed by one or two coats of Tile Guard Tinted. Use sponge to color wash and get a 2- tone appearance. Add 300ml of water to 1 litre of Apex Tile Guard Clear Matt.

**Woody:** Once texture is deposited on the substrate, use timber tool to roll in vertical or horontal way to create the desired woody pattern. Let the texture dry for a minimum of 4 hours. Apply topcoat, basecoat as done for Slate. Use Ultima in grooves.