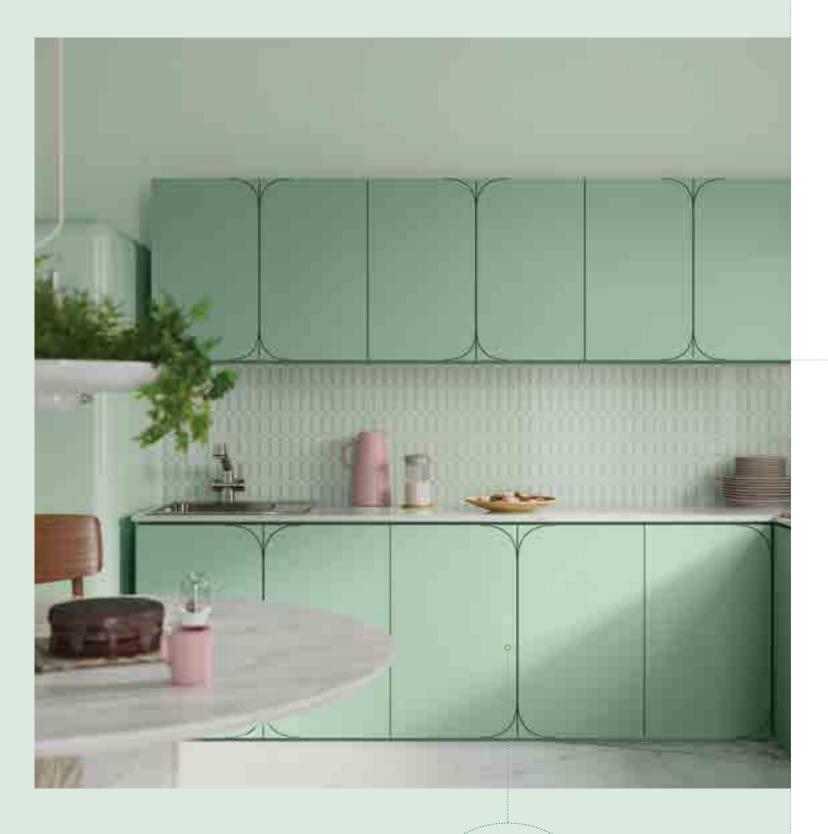

The clean lines of a minimalist kitchen are softened by the curved details of the cabinet and complemented by the white of the marble.