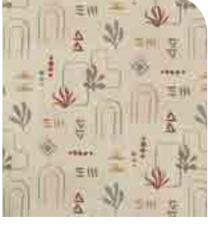

Materials that age gracefully and have a low impact are befitting of Habitat. Rammed Earth, steadily regaining popularity over the years, exhibits these qualities and fits the Indian context. Recycled Stone Tiles, unique building material made from recycling quarry stone dust or construction demolition waste, reimagine the value of waste. Environment-friendly Tencel™ and experimental Biodegradable Textiles pave the way for us to change how we produce and perceive textiles. The coarse grains of Royale Play Teodorico Travertine display a stone-like poise, while the folksy patterns of the Desert Legend wallpaper from Nilaya Sand Tales add a touch of optimism.

Nilaya Sand Tales Desert Legend - W145Z358N75

Recycled Stone Tiles

The flowing lines of Rammed Earth add intensity to this modern courtyard.

A modestly styled space lets simplicity and the richness of materials speak for themselves.

An outdoor tropical garden that embraces nature induces a sense of inner balance.

DECCAN EARTH N 9920

Folksy patterns of the Desert Legend wallpaper by Nilaya Sand Tales add a touch of optimism to this solemn space.