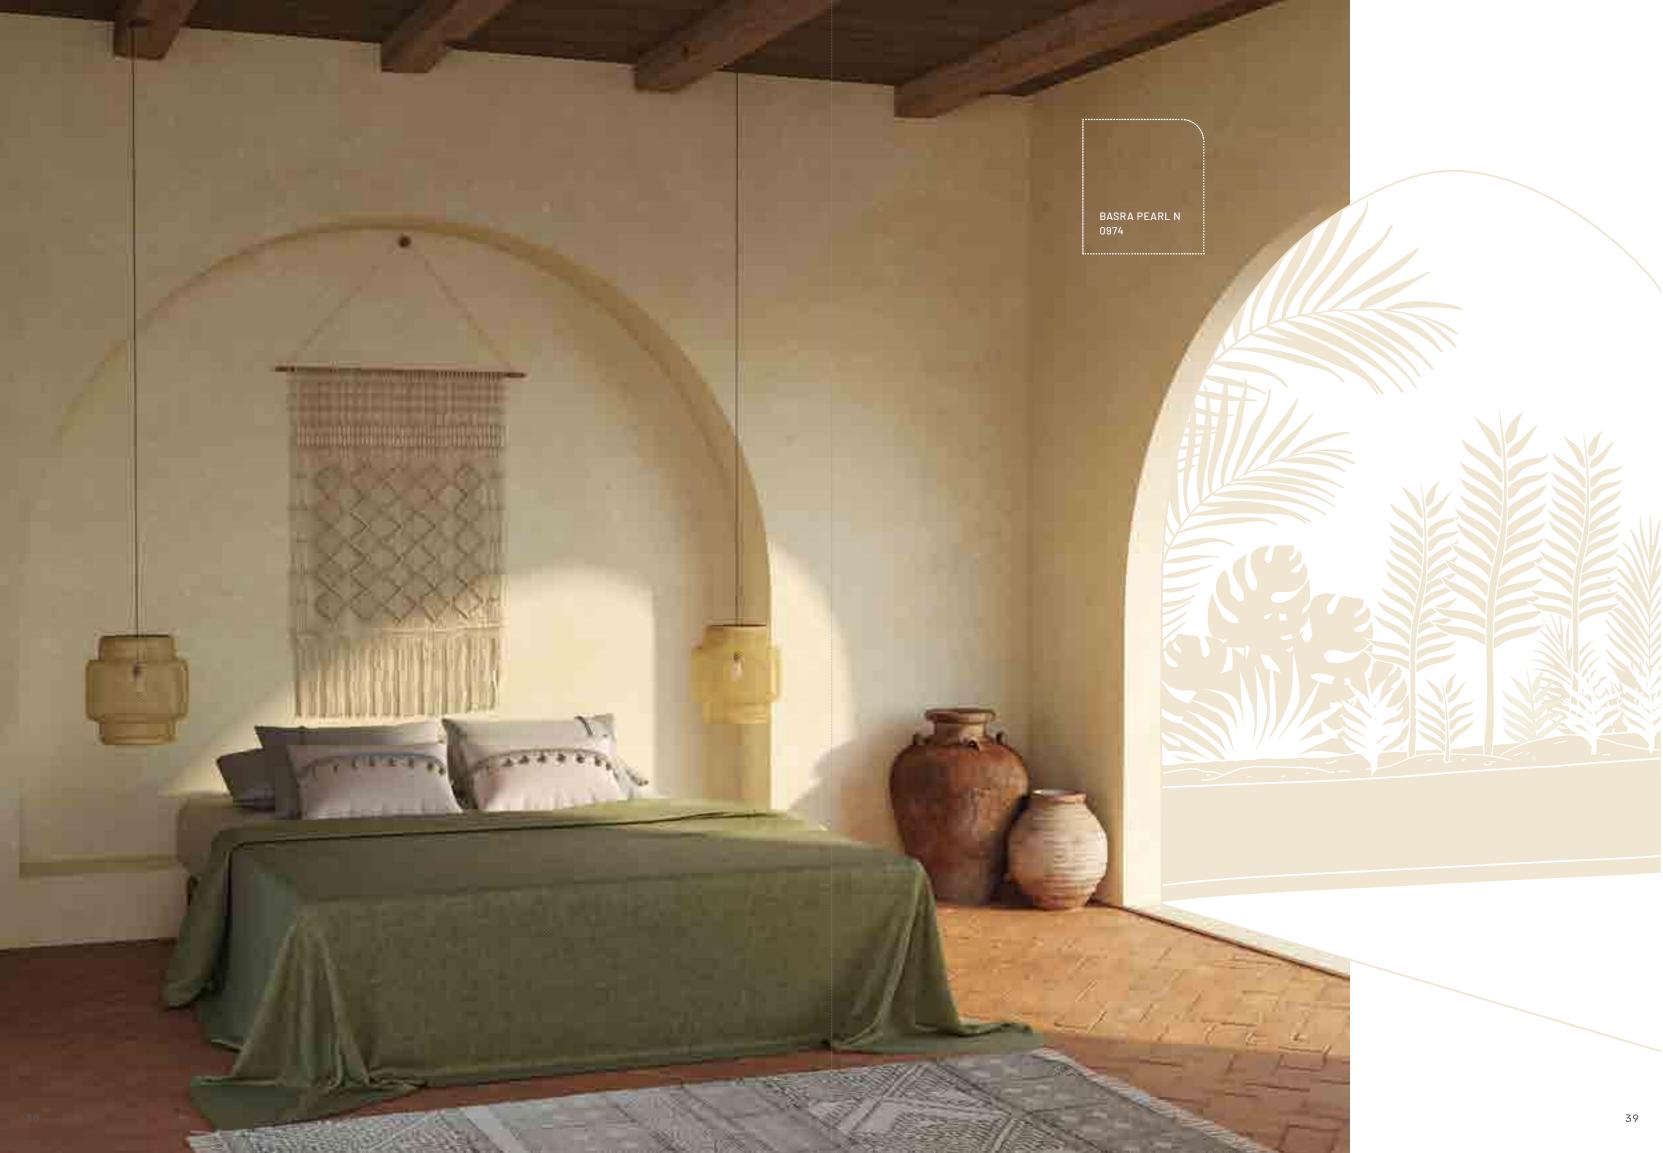

Earthy shades of **Willow Song, Deccan Earth-N** and **Mossy Ground-N** take inspiration from forests, moss-laden barks, stones and weathered materials. **Basra Pearl-N** bridges the absorbing nature of these shades and the optimism of **Crème Anglaise-N** and **Malhaar-N** – shades that hint at sunlight and water, without which life couldn't exist.