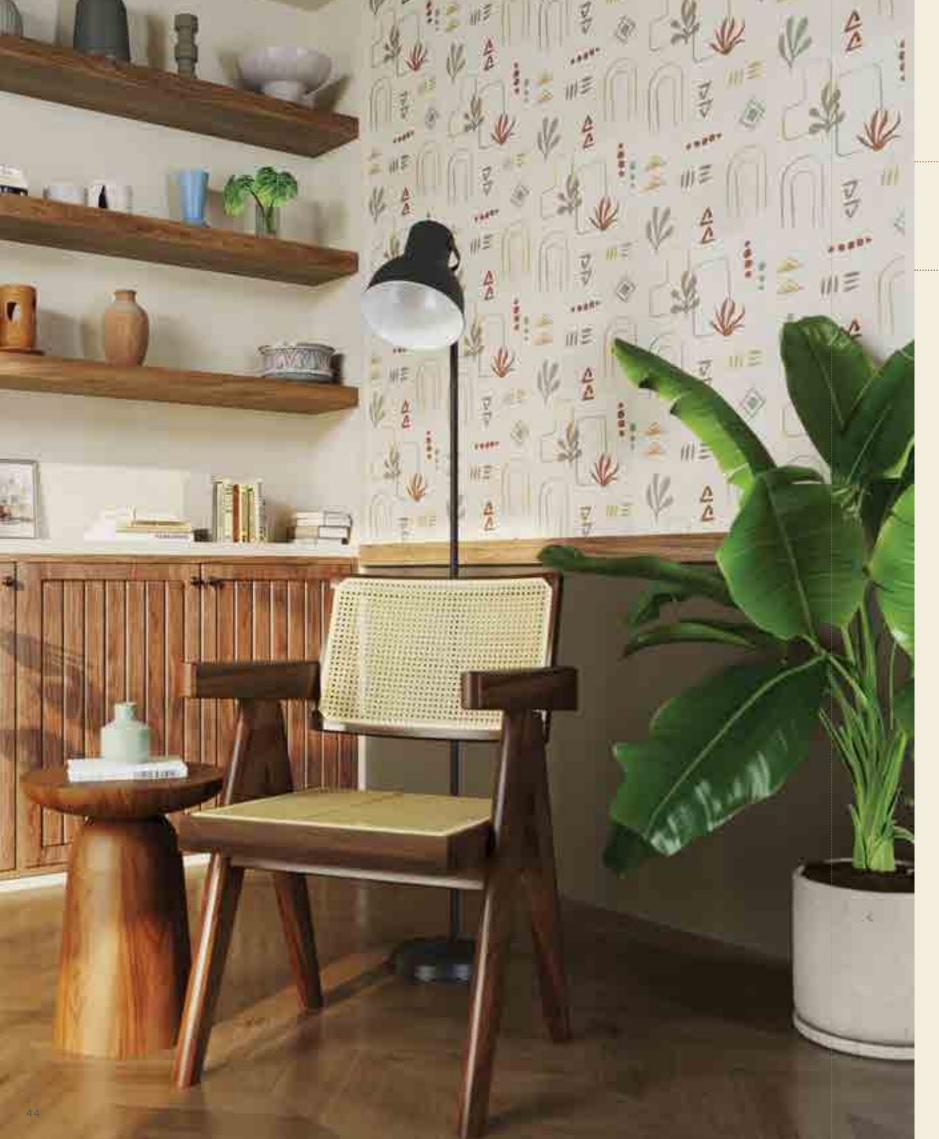

Materials that age gracefully and have a low impact are befitting of Habitat. Rammed Earth, steadily regaining popularity over the years, exhibits these qualities and fits the Indian context. Recycled Stone Tiles, unique building material made from recycling quarry stone dust or construction demolition waste, reimagine the value of waste. Environment-friendly Tencel™ and experimental Biodegradable Textiles pave the way for us to change how we produce and perceive textiles. The coarse grains of Royale Play Teodorico Travertine display a stone-like poise, while the folksy patterns of the Desert Legend wallpaper from Nilaya Sand Tales add a touch of optimism.

An outdoor tropical garden that embraces nature induces a sense of inner balance.

DECCAN EARTH N 9920

Folksy patterns of the Desert Legend wallpaper by Nilaya Sand Tales add a touch of optimism to this solemn space.

#### FURNITURE DETAIL

The Chandigarh chair remains an icon of modernism cherished till date for its austerity.