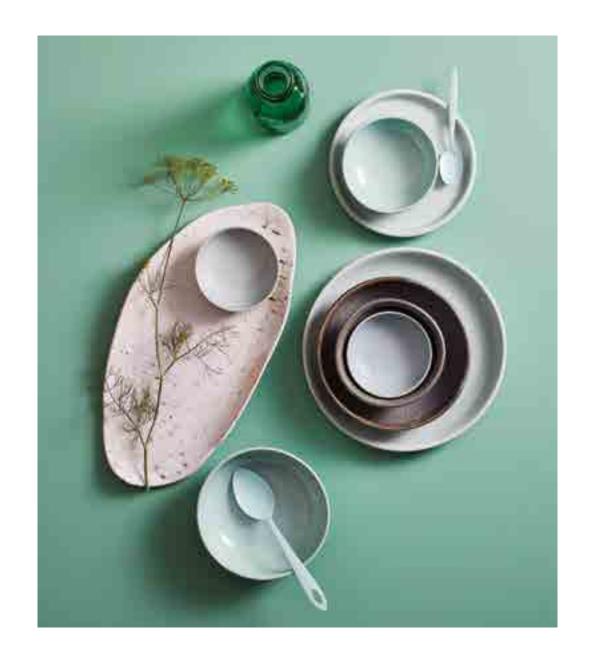

Nurturing, humble and fresh, Ivy League 7585 restores that sense of balance which we dearly seek. A colour that's neither too warm nor cold, its mint green nudges growth while a hint of blue heals us and revitalises our mood. Ivy League brings our restless mind to a place of hope as we imagine a better world and a balanced self.

ිව pasianpaints

Colour of the year 2021 Cherish

**Ivy League** 7585

/Y LEAGUE 585