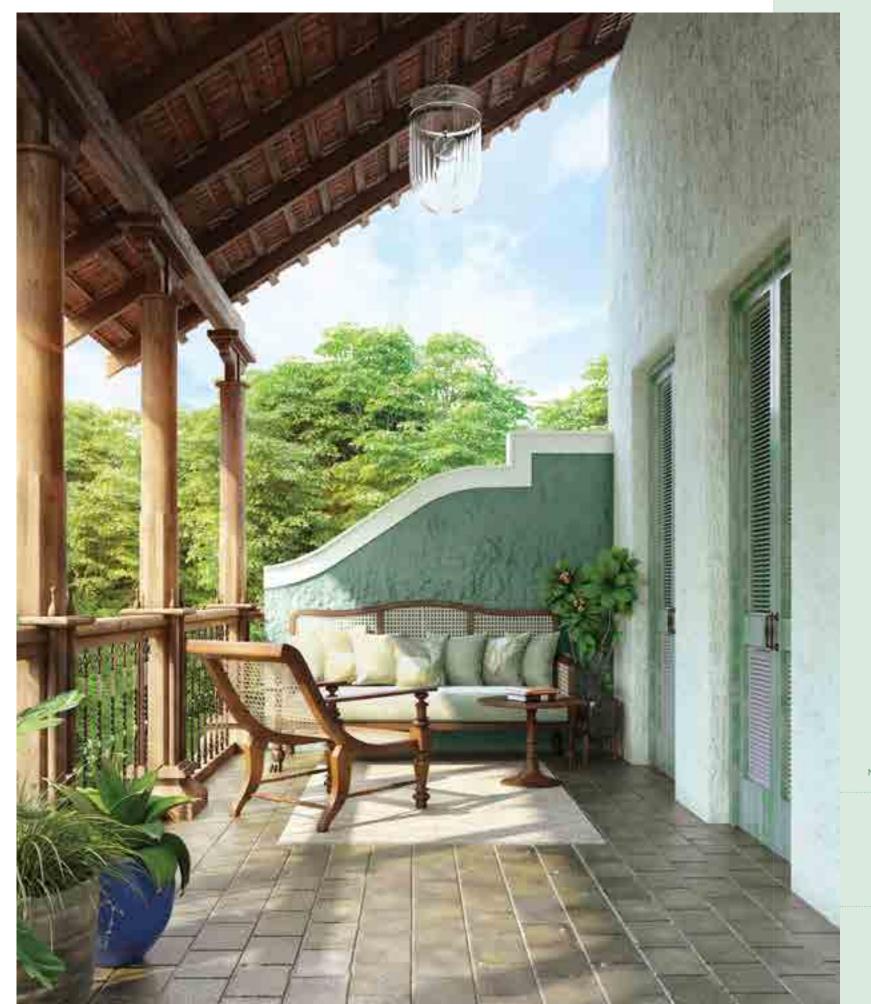

Nurturing, humble and fresh, Ivy League 7585 restores that sense of balance which we dearly seek. A colour that's neither too warm nor cold, its mint green nudges growth while a hint of blue heals us and revitalises our mood. Ivy League brings our restless mind to a place of hope as we imagine a better world and a balanced self.

EMPORIO NXT VINTAGE EFFECT SHABBY CHIC NX05 COCONUT NX06 MINT GREEN

IVY LEAGUE 7585

Nurture your creativity and embrace new ways of working as the gentle shade of Cherish brings you to a place of clarity and presence.