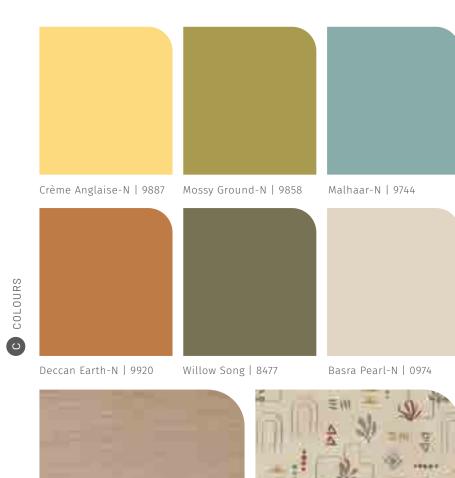

## Coexistence, Humility, Compassion

The palette for Habitat stems from a state of humility and seeking a balance with nature. The warmer intermediate spectrum represents a feeling of compassion, while the subtle grey overlay gives a murky, mature tone to the colours.

Earthy shades of **Willow Song, Deccan Earth-N** and **Mossy Ground-N** take inspiration from forests, moss-laden barks, stones and weathered materials. **Basra Pearl-N** bridges the absorbing nature of these shades and the optimism of **Crème Anglaise-N** and **Malhaar-N** – shades that hint at sunlight and water, without which life couldn't exist.