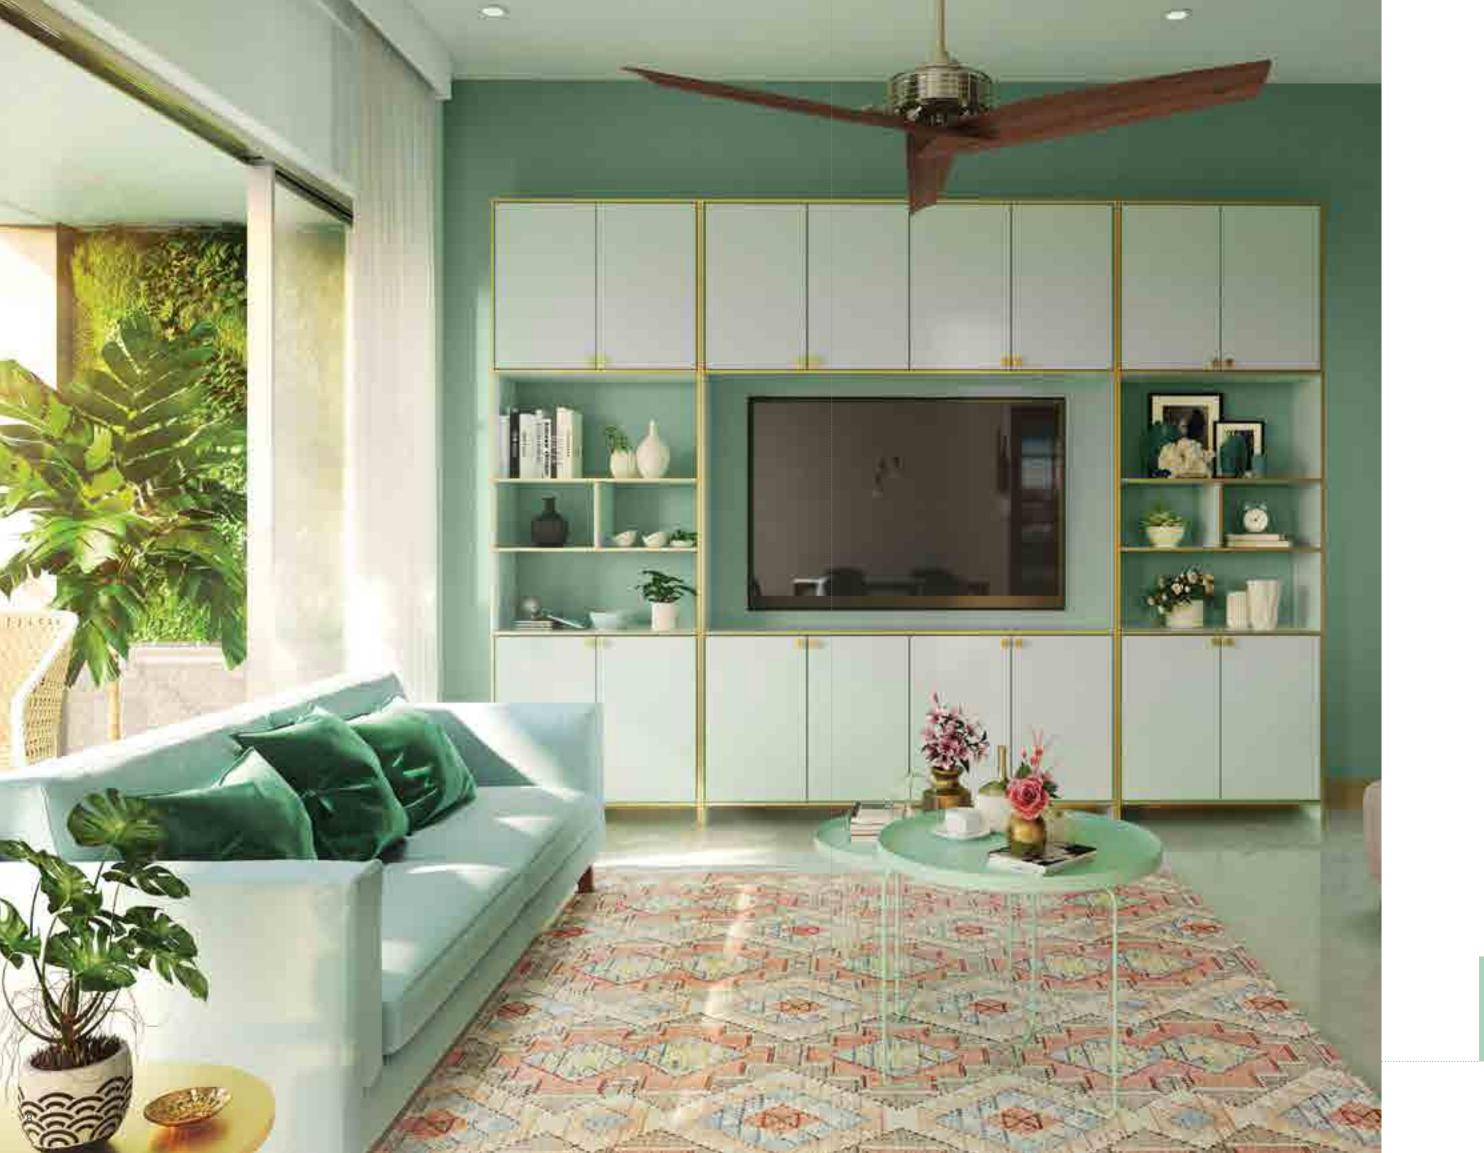

Nurturing, humble and fresh, Ivy League 7585 restores that sense of balance which we dearly seek. A colour that's neither too warm nor cold, its mint green nudges growth while a hint of blue heals us and revitalises our mood. Ivy League brings our restless mind to a place of hope as we imagine a better world and a balanced self.

EMPORIO NXT VINTAGE EFFECT SHABBY CHIC NX05 COCONUT NX06 MINT GREEN

IVY LEAGUE 7585

Nurture your creativity and embrace new ways of working as the gentle shade of Cherish brings you to a place of clarity and presence.