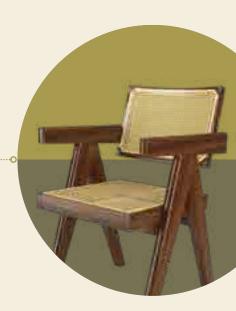

#### FURNITURE DETAIL

The Chandigarh chair remains an icon of modernism cherished till date for its austerity.