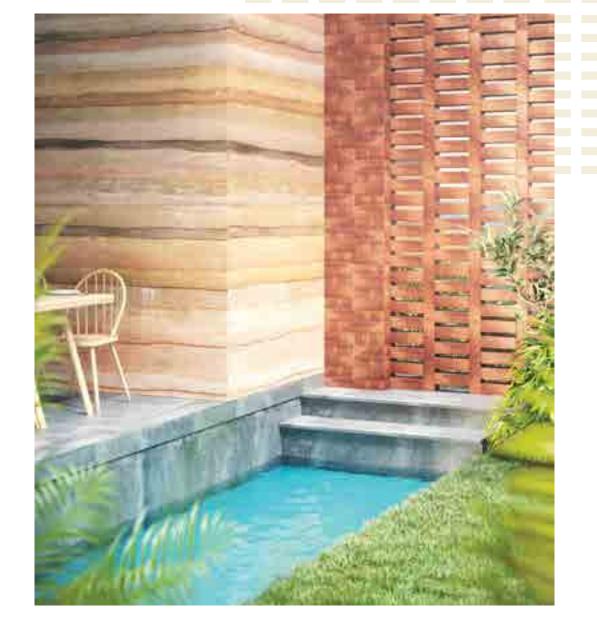

Materials that age gracefully and have a low impact are befitting of Habitat. Rammed Earth, steadily regaining popularity over the years, exhibits these qualities and fits the Indian context. Recycled Stone Tiles, unique building material made from recycling quarry stone dust or construction demolition waste, reimagine the value of waste. Environment-friendly Tencel™ and experimental Biodegradable Textiles pave the way for us to change how we produce and perceive textiles. The coarse grains of Royale Play Teodorico Travertine display a stone-like poise, while the folksy patterns of the Desert Legend wallpaper from Nilaya Sand Tales add a touch of optimism.

Nilaya Sand Tales Desert Legend - W145Z358N75

Recycled Stone Tiles

The flowing lines of Rammed Earth add intensity to this modern courtyard.

A modestly styled space lets simplicity and the richness of materials speak for themselves.