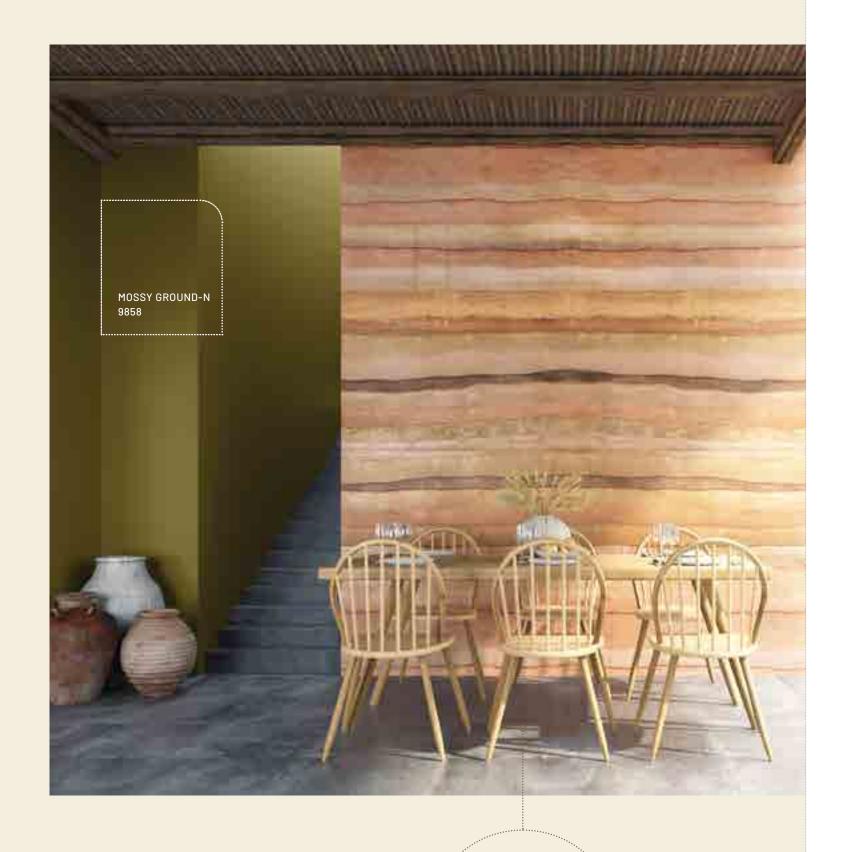

Earthy shades of **Willow Song, Deccan Earth-N** and **Mossy Ground-N** take inspiration from forests, moss-laden barks, stones and weathered materials. **Basra Pearl-N** bridges the absorbing nature of these shades and the optimism of **Crème Anglaise-N** and **Malhaar-N** – shades that hint at sunlight and water, without which life couldn't exist.

Materials that age gracefully and have a low impact are befitting of Habitat. Rammed Earth, steadily regaining popularity over the years, exhibits these qualities and fits the Indian context. Recycled Stone Tiles, unique building material made from recycling quarry stone dust or construction demolition waste, reimagine the value of waste. Environment-friendly Tencel™ and experimental Biodegradable Textiles pave the way for us to change how we produce and perceive textiles. The coarse grains of Royale Play Teodorico Travertine display a stone-like poise, while the folksy patterns of the Desert Legend wallpaper from Nilaya Sand Tales add a touch of optimism.