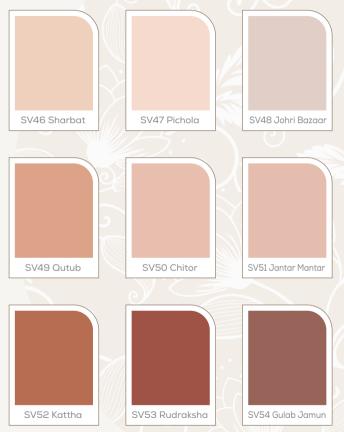

# Regal Hawa Mahal

These warm terracotta tones are inspired by the regal splendour of Hawa Mahal, admired and acclaimed over centuries of history.

*This rich shade story exudes a sense of grandeur and is bound to adorn your space in a luxurious embrace.* 

# Terracotta

op asianpaints — ULTIMA — DESIGNER PALETTE LUXIOCICA ★ Shades of luxurious Indian heritage ★