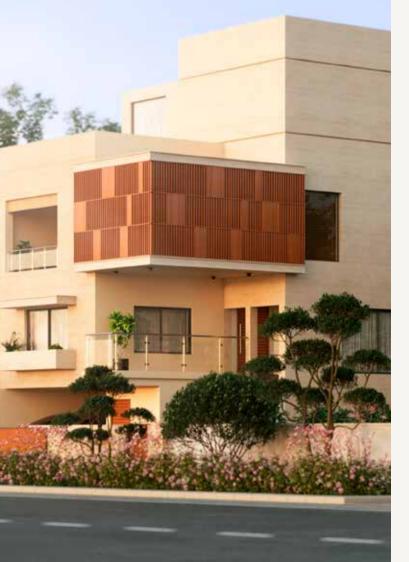

# Regal Hawa Mahal

These warm terracotta tones are inspired by the regal splendour of Hawa Mahal, admired and acclaimed over centuries of history.

*This rich shade story exudes a sense of grandeur and is bound to adorn your space in a luxurious embrace.* 