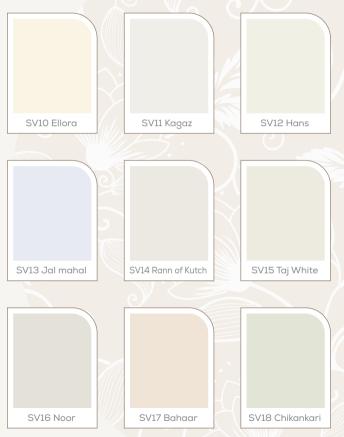

# Timeless Taj

*The delicate shades of ivory capture the timeless elegance of the architectural masterpiece - Taj Mahal.* 

N8 82 52 56.

Inspired by its ethereal beauty. these shades evoke a sense of serenity and tranquility.

#### Ivories