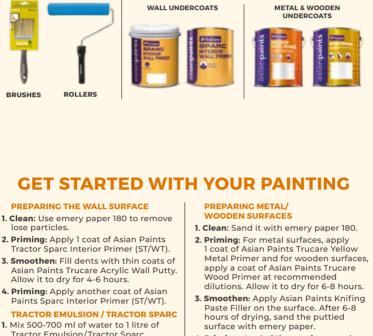

Presenting the all-new range of affordable stencils for your rooms from ASIAN **PAINTS ROYALE PLAY WALL** 

ASIAN PAINTS TOOLS

TRACTOR EMULSION / TRACTOR SPARC

1. Mix 500-700 ml of water to 1 litre of Tractor Emulsion/Tractor Sparc

Priming: Apply 2<sup>nd</sup> coat of appropriate primer and smoothen the surface by sanding with emery paper 320.

TRACTOR ENAMEL / TRACTOR SPARCENAMEL

1. Apply 2 coats of Tractor Enamel/Tractor Sparc Enamel as the final top coat at a dilution of 8-10% with mineral turpentine oil by volume, preferably with an intercoat interval of 10-12 hours.