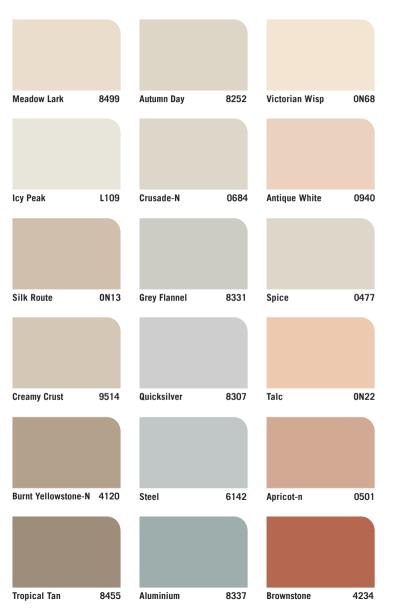

### **BEIGES, GREYS AND BROWNS**



## YELLOWS, ORANGES AND REDS

| Swan Wing     | L101 | Peach Melba      | 7971 | Twilight Hush  | 0944 |
|---------------|------|------------------|------|----------------|------|
|               |      |                  |      |                |      |
|               |      |                  |      |                |      |
|               |      |                  |      |                |      |
|               |      |                  |      |                |      |
| Autumn Valley | 7898 | Fossil           | 7985 | Flawless Peach | 8011 |
|               |      |                  |      |                |      |
|               |      |                  |      |                |      |
|               |      |                  |      |                |      |
|               |