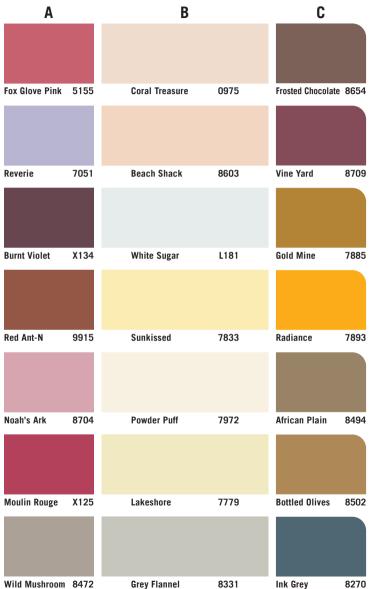

### **BEIGES, GREYS AND BROWNS**

### **BLUES, GREENS AND PURPLES**

# WHITES AND IVORIES

Shade Combination Guide - 1, Shade (A+B+C) | 2, Shade (A+B) | 3, Shade (B+C)