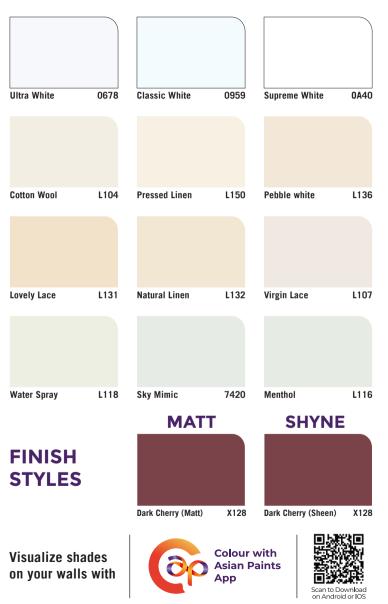

# WHITES AND IVORIES

Shade Combination Guide - 1, Shade (A+B+C) | 2, Shade (A+B) | 3, Shade (B+C)