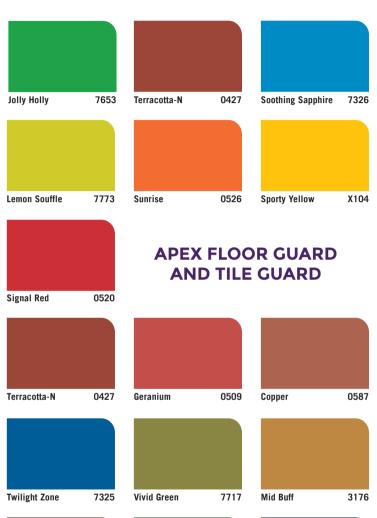

## YELLOWS, ORANGES AND REDS

| Swan Wing     | L101 | Peach Melba      | 7971 | Twilight Hush  | 0944 |
|---------------|------|------------------|------|----------------|------|
|               |      |                  |      |                |      |
|               |      |                  |      |                |      |
|               |      |                  |      |                |      |
|               |      |                  |      |                |      |
| Autumn Valley | 7898 | Fossil           | 7985 | Flawless Peach | 8011 |
|               |      |                  |      |                |      |
|               |      |                  |      |                |      |
|               |      |                  |      |                |      |
|               |      |                  |      |                |      |
| Hearth        | 7930 | Sunshine Peach-N | 9934 | Beach Shack    | 8603 |
|               |      |                  |      |                |      |
|               |      |                  |      |                |      |
|               |      |                  |      |                |      |
|               |      |                  |      |                |      |
| Raffia        | 7929 | Mango Shake      | 7960 | Bonny Peach    | 8610 |
|               |      |                  |      |                |      |
|               |      |                  |      |                |      |
|               |      |                  |      |                |      |
|               |      |                  |      |                |      |
| Morning Dream | 7904 | Orange Spark     | 7951 | Lingering Brew | 7027 |
|               |      |                  |      |                |      |
|               |      |                  |      |                |      |
|               |      |                  |      |                |      |
|               |      |                  |      |                |      |
| Polka         | 7869 | Orange Vision    | X110 | Terracotta-n   | 0427 |