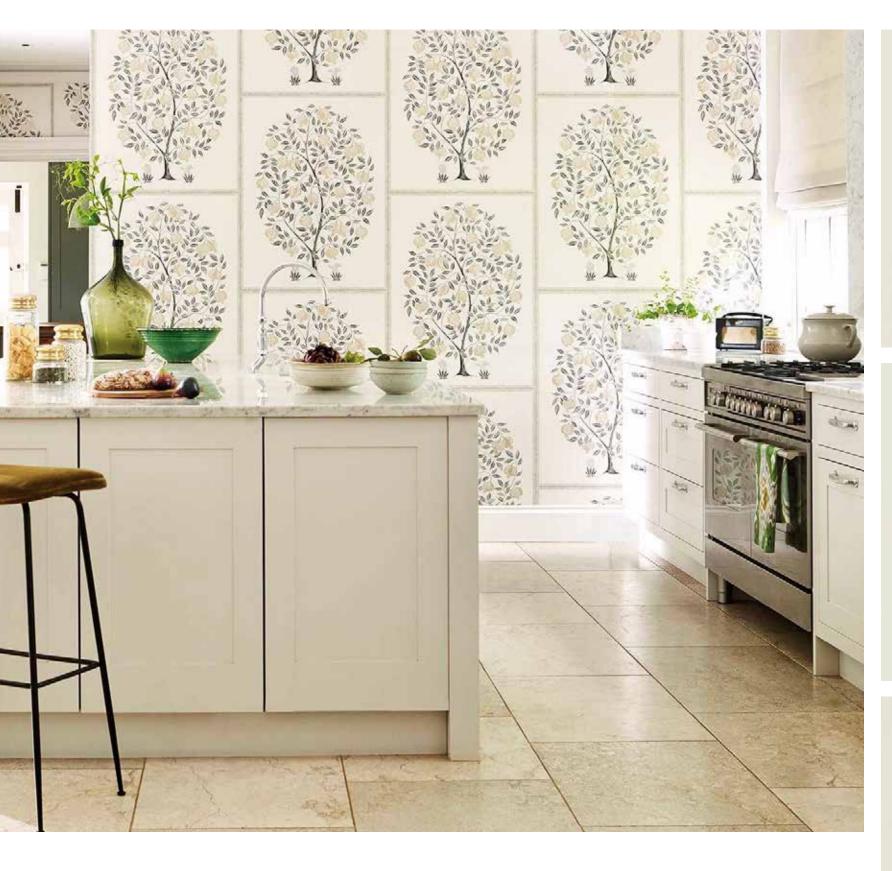

Nilaya Wallcoverings from Asian Paints brings you the world's finest surfaces. Eash product is handpicked and supported by india specific care products, formulated by Asian Paints, to harmonize with perfectly realized decor visions. Curations from internationally renowned designers, collaborations with Indian creative artists and creations by Nilaya's own Signature Series, esure a continuous flow of an ever stylish range of wallcoverings, decals, borders and paintables.