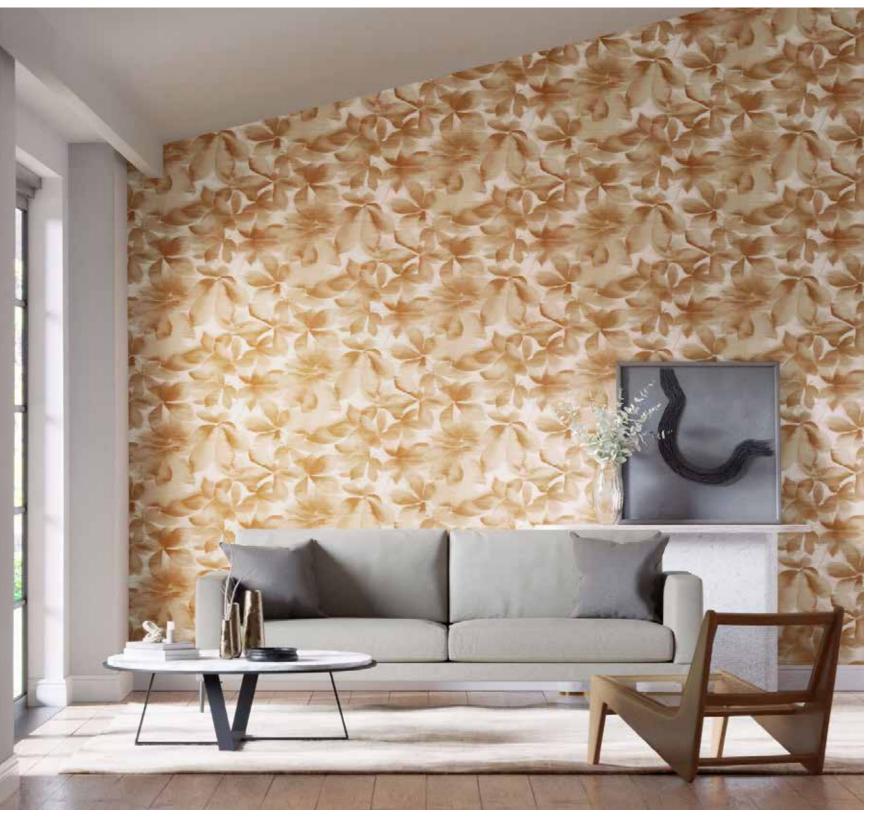

Nilaya Wallcoverings from Asian Paints brings you the world's finest surfaces. Eash product is handpicked and supported by india specific care products, formulated by Asian Paints, to harmonize with perfectly realized decor visions. Curations from internationally renowned designers, collaborations with Indian creative artists and creations by Nilaya's own Signature Series, esure a continuous flow of an ever stylish range of wallcoverings, decals, borders and paintables.