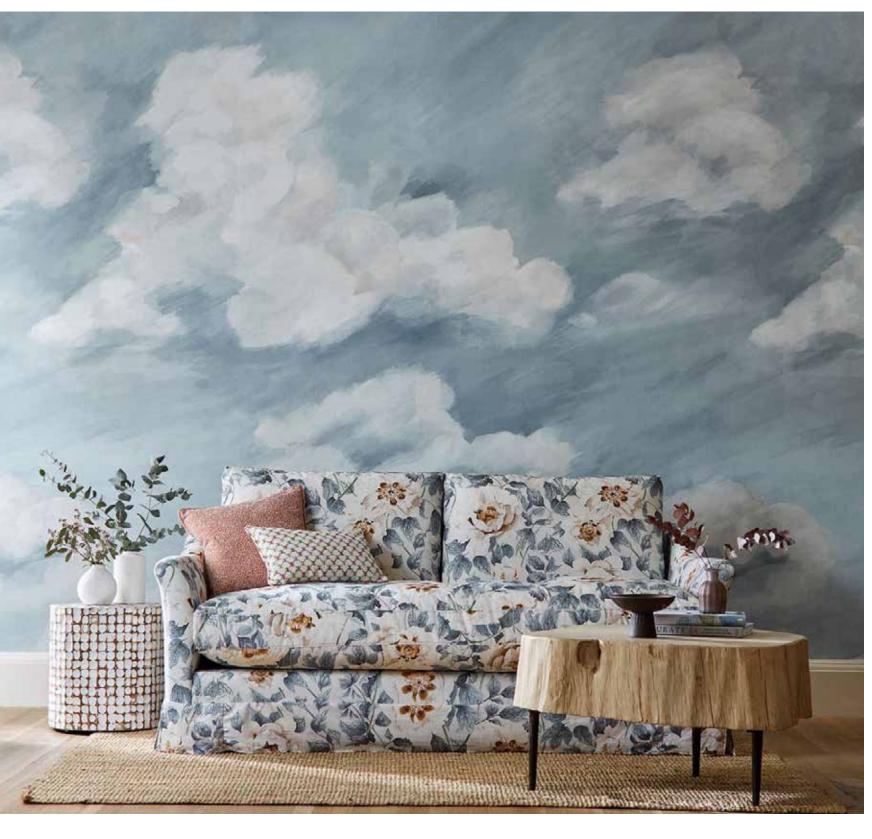

Nilaya Wallcoverings from Asian Paints brings you the world's finest surfaces. Eash product is handpicked and supported by india specific care products, formulated by Asian Paints, to harmonize with perfectly realized decor visions. Curations from internationally renowned designers, collaborations with Indian creative artists and creations by Nilaya's own Signature Series, esure a continuous flow of an ever stylish range of wallcoverings, decals, borders and paintables.