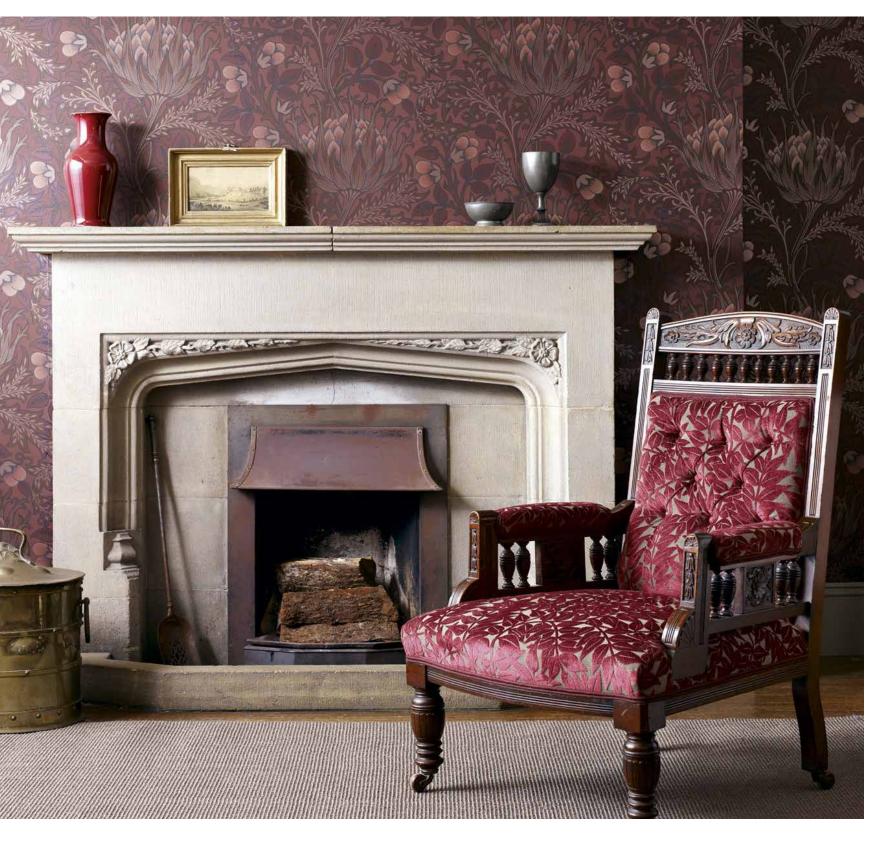

Nilaya Wallcoverings from Asian Paints brings you the world's finest surfaces. Eash product is handpicked and supported by india specific care products, formulated by Asian Paints, to harmonize with perfectly realized decor visions. Curations from internationally renowned designers, collaborations with Indian creative artists and creations by Nilaya's own Signature Series, esure a continuous flow of an ever stylish range of wallcoverings, decals, borders and paintables.