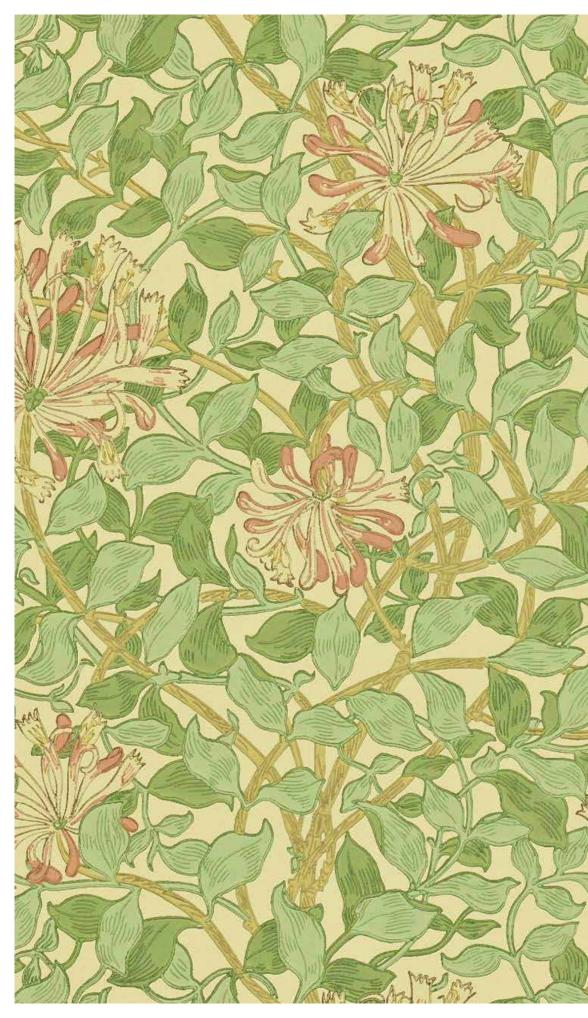

Nilaya Wallcoverings from Asian Paints brings you the world's finest surfaces. Eash product is handpicked and supported by india specific care products, formulated by Asian Paints, to harmonize with perfectly realized decor visions. Curations from internationally renowned designers, collaborations with Indian creative artists and creations by Nilaya's own Signature Series, esure a continuous flow of an ever stylish range of wallcoverings, decals, borders and paintables.