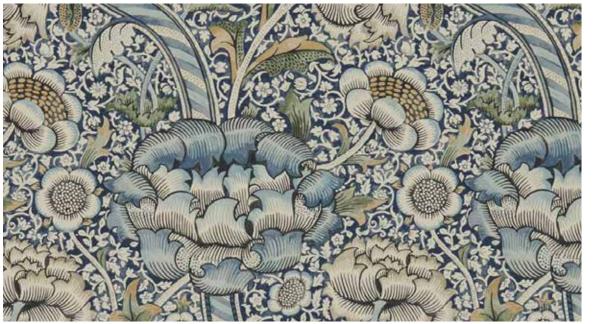

Nilaya Wallcoverings from Asian Paints brings you the world's finest surfaces. Eash product is handpicked and supported by india specific care products, formulated by Asian Paints, to harmonize with perfectly realized decor visions. Curations from internationally renowned designers, collaborations with Indian creative artists and creations by Nilaya's own Signature Series, esure a continuous flow of an ever stylish range of wallcoverings, decals, borders and paintables.