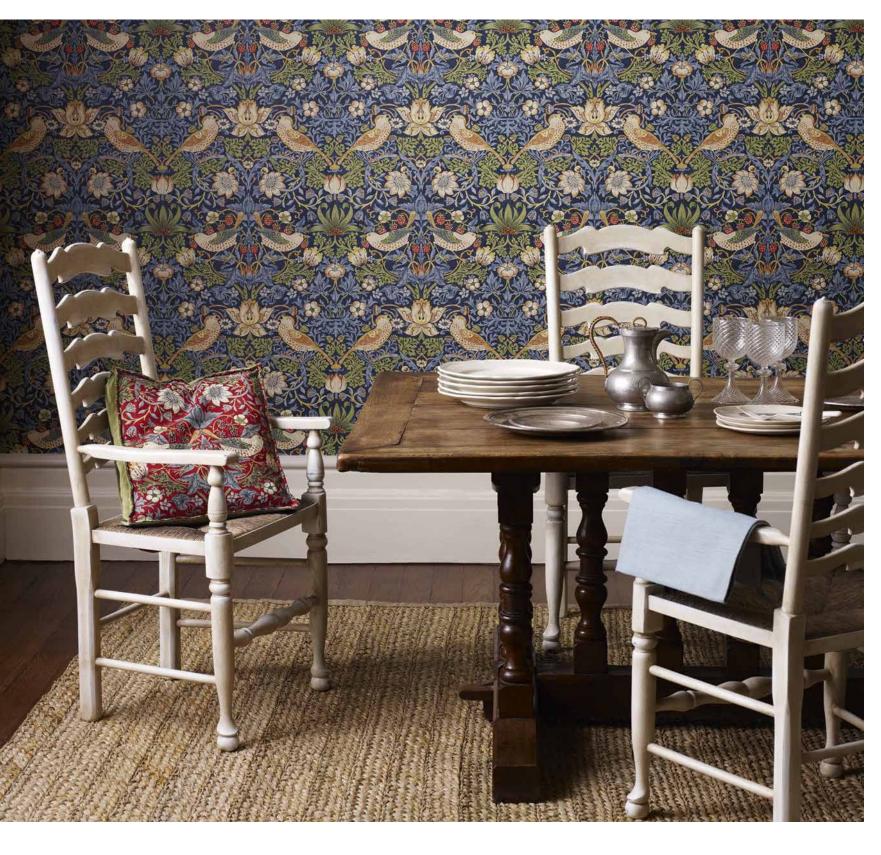

Nilaya Wallcoverings from Asian Paints brings you the world's finest surfaces. Eash product is handpicked and supported by india specific care products, formulated by Asian Paints, to harmonize with perfectly realized decor visions. Curations from internationally renowned designers, collaborations with Indian creative artists and creations by Nilaya's own Signature Series, esure a continuous flow of an ever stylish range of wallcoverings, decals, borders and paintables.