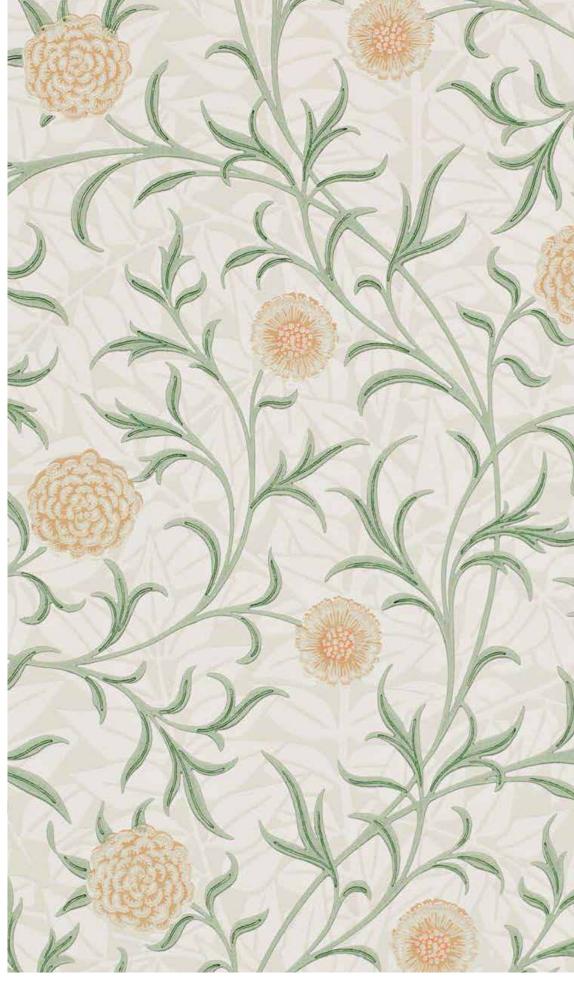

Nilaya Wallcoverings from Asian Paints brings you the world's finest surfaces. Eash product is handpicked and supported by india specific care products, formulated by Asian Paints, to harmonize with perfectly realized decor visions. Curations from internationally renowned designers, collaborations with Indian creative artists and creations by Nilaya's own Signature Series, esure a continuous flow of an ever stylish range of wallcoverings, decals, borders and paintables.