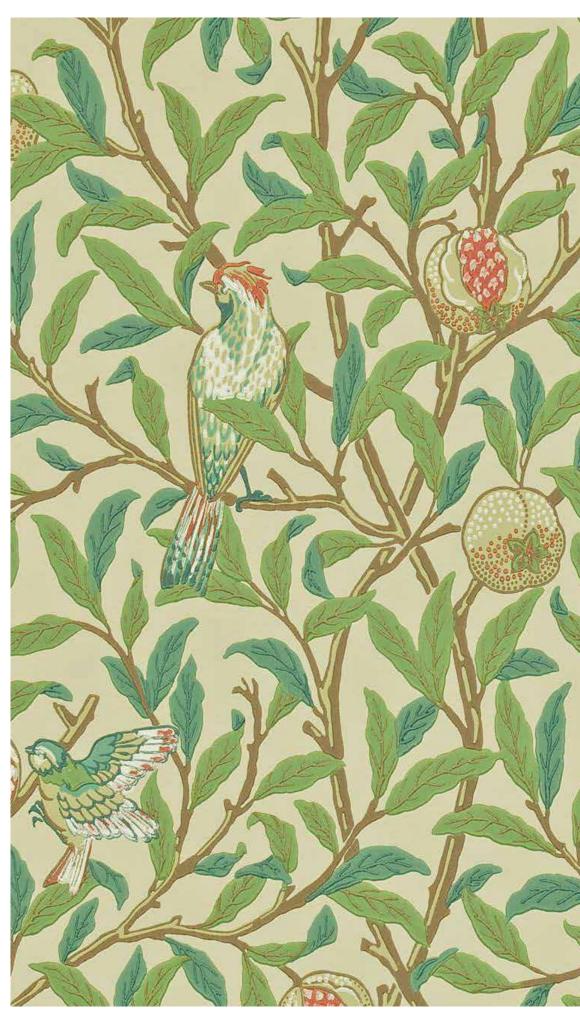

Nilaya Wallcoverings from Asian Paints brings you the world's finest surfaces. Eash product is handpicked and supported by india specific care products, formulated by Asian Paints, to harmonize with perfectly realized decor visions. Curations from internationally renowned designers, collaborations with Indian creative artists and creations by Nilaya's own Signature Series, esure a continuous flow of an ever stylish range of wallcoverings, decals, borders and paintables.