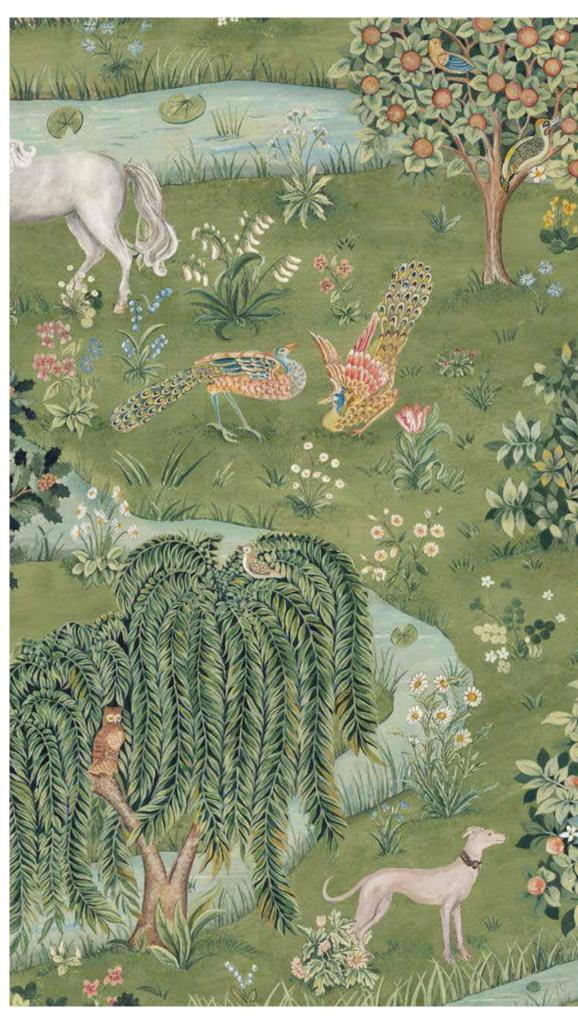

Nilaya Wallcoverings from Asian Paints brings you the world's finest surfaces. Eash product is handpicked and supported by india specific care products, formulated by Asian Paints, to harmonize with perfectly realized decor visions. Curations from internationally renowned designers, collaborations with Indian creative artists and creations by Nilaya's own Signature Series, esure a continuous flow of an ever stylish range of wallcoverings, decals, borders and paintables.