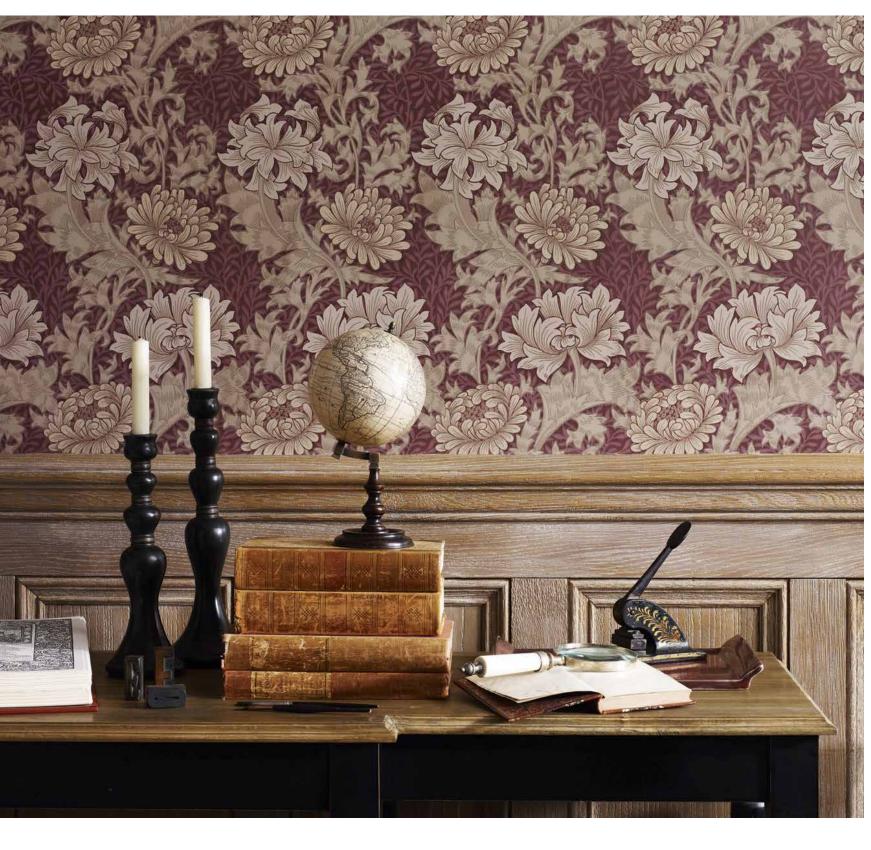

Nilaya Wallcoverings from Asian Paints brings you the world's finest surfaces. Eash product is handpicked and supported by india specific care products, formulated by Asian Paints, to harmonize with perfectly realized decor visions. Curations from internationally renowned designers, collaborations with Indian creative artists and creations by Nilaya's own Signature Series, esure a continuous flow of an ever stylish range of wallcoverings, decals, borders and paintables.