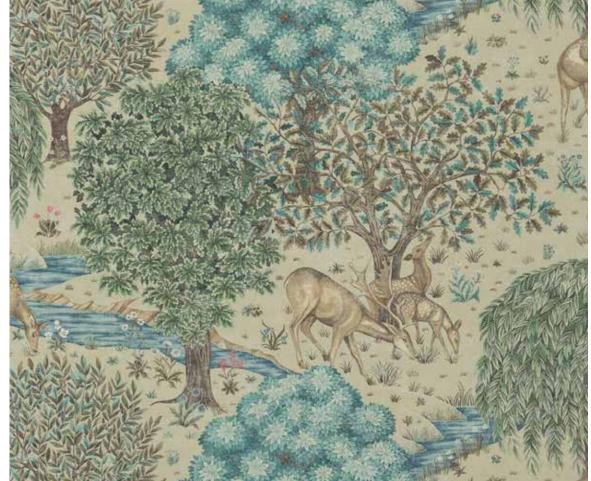

Nilaya Wallcoverings from Asian Paints brings you the world's finest surfaces. Eash product is handpicked and supported by india specific care products, formulated by Asian Paints, to harmonize with perfectly realized decor visions. Curations from internationally renowned designers, collaborations with Indian creative artists and creations by Nilaya's own Signature Series, esure a continuous flow of an ever stylish range of wallcoverings, decals, borders and paintables.