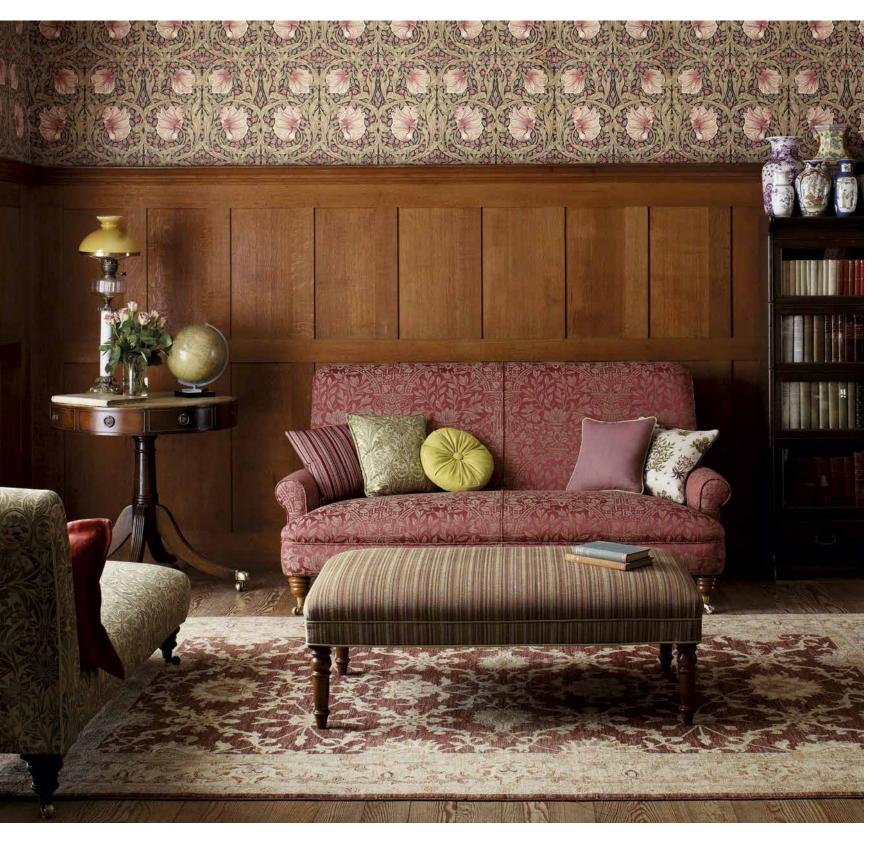

Nilaya Wallcoverings from Asian Paints brings you the world's finest surfaces. Eash product is handpicked and supported by india specific care products, formulated by Asian Paints, to harmonize with perfectly realized decor visions. Curations from internationally renowned designers, collaborations with Indian creative artists and creations by Nilaya's own Signature Series, esure a continuous flow of an ever stylish range of wallcoverings, decals, borders and paintables.