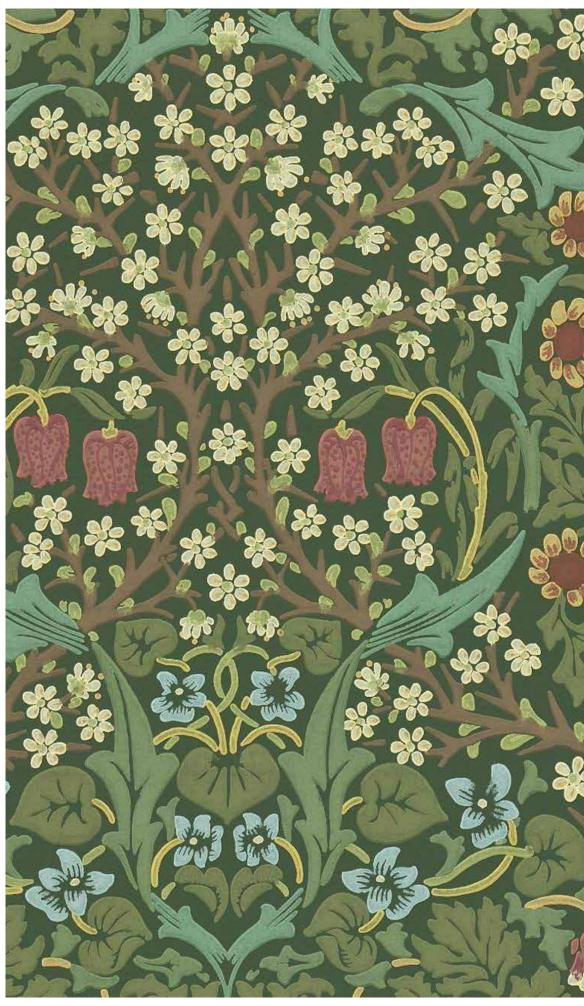

Nilaya Wallcoverings from Asian Paints brings you the world's finest surfaces. Eash product is handpicked and supported by india specific care products, formulated by Asian Paints, to harmonize with perfectly realized decor visions. Curations from internationally renowned designers, collaborations with Indian creative artists and creations by Nilaya's own Signature Series, esure a continuous flow of an ever stylish range of wallcoverings, decals, borders and paintables.