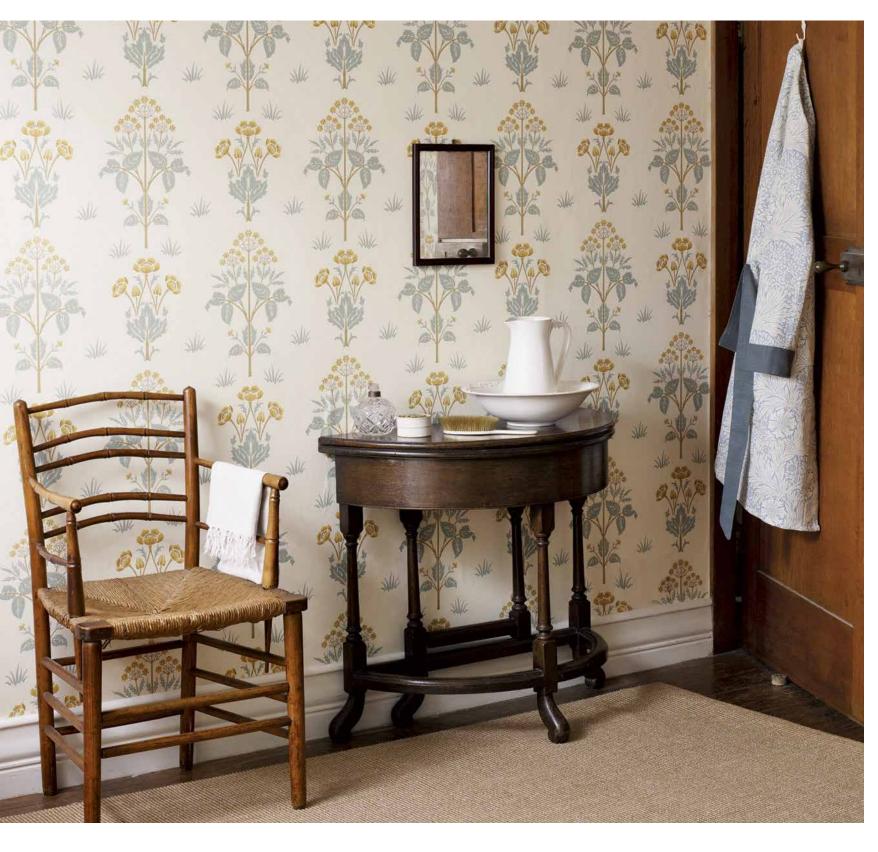

Nilaya Wallcoverings from Asian Paints brings you the world's finest surfaces. Eash product is handpicked and supported by india specific care products, formulated by Asian Paints, to harmonize with perfectly realized decor visions. Curations from internationally renowned designers, collaborations with Indian creative artists and creations by Nilaya's own Signature Series, esure a continuous flow of an ever stylish range of wallcoverings, decals, borders and paintables.