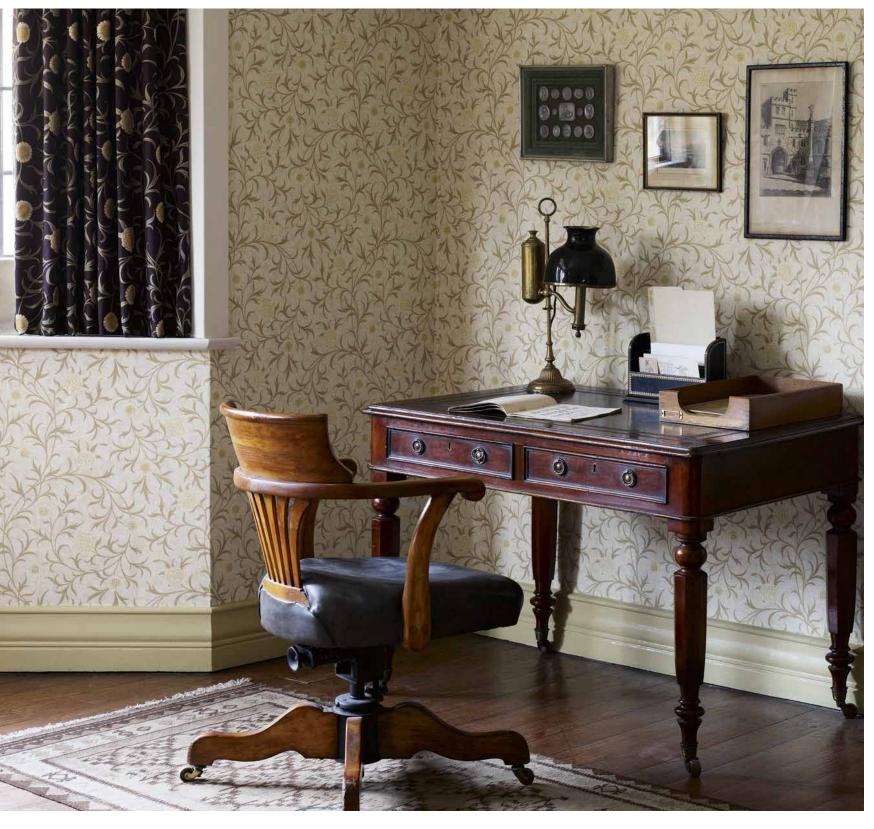

Nilaya Wallcoverings from Asian Paints brings you the world's finest surfaces. Eash product is handpicked and supported by india specific care products, formulated by Asian Paints, to harmonize with perfectly realized decor visions. Curations from internationally renowned designers, collaborations with Indian creative artists and creations by Nilaya's own Signature Series, esure a continuous flow of an ever stylish range of wallcoverings, decals, borders and paintables.