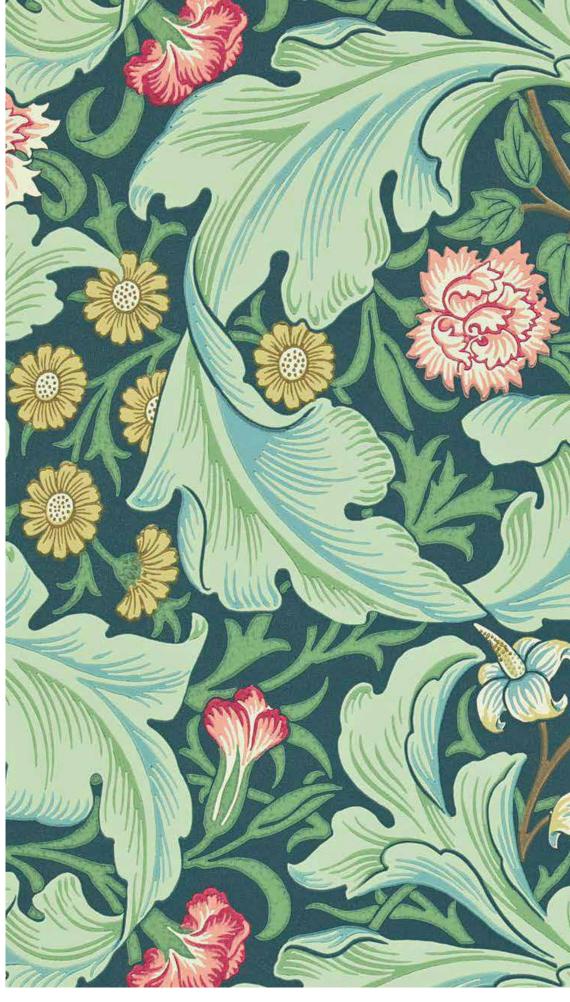

Nilaya Wallcoverings from Asian Paints brings you the world's finest surfaces. Eash product is handpicked and supported by india specific care products, formulated by Asian Paints, to harmonize with perfectly realized decor visions. Curations from internationally renowned designers, collaborations with Indian creative artists and creations by Nilaya's own Signature Series, esure a continuous flow of an ever stylish range of wallcoverings, decals, borders and paintables.