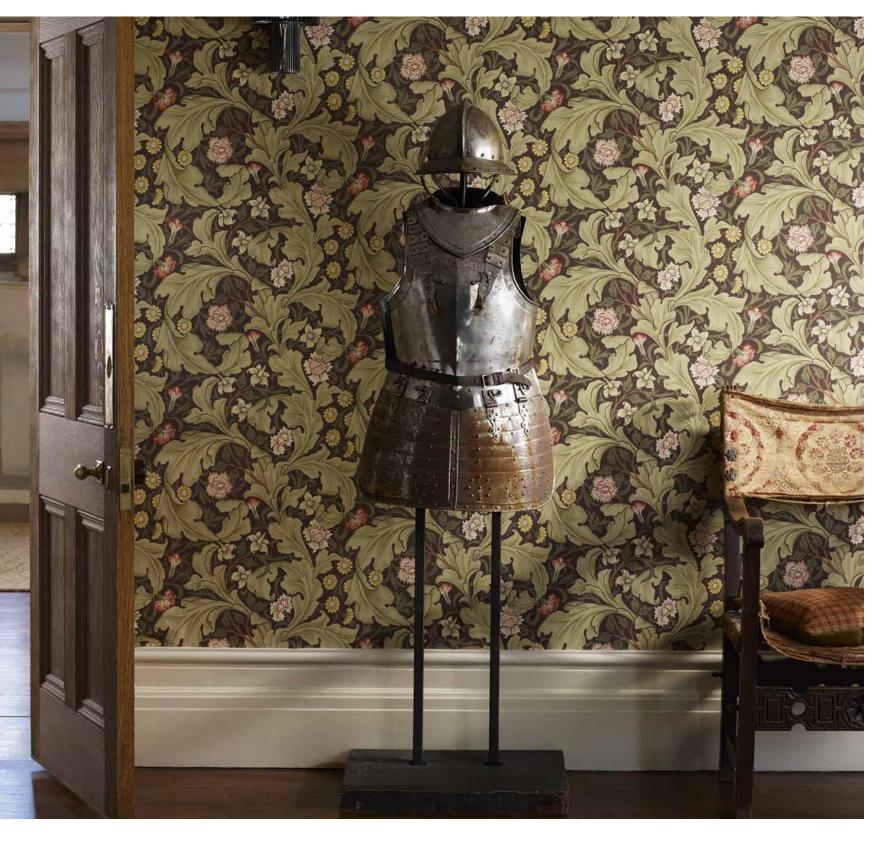

Nilaya Wallcoverings from Asian Paints brings you the world's finest surfaces. Eash product is handpicked and supported by india specific care products, formulated by Asian Paints, to harmonize with perfectly realized decor visions. Curations from internationally renowned designers, collaborations with Indian creative artists and creations by Nilaya's own Signature Series, esure a continuous flow of an ever stylish range of wallcoverings, decals, borders and paintables.