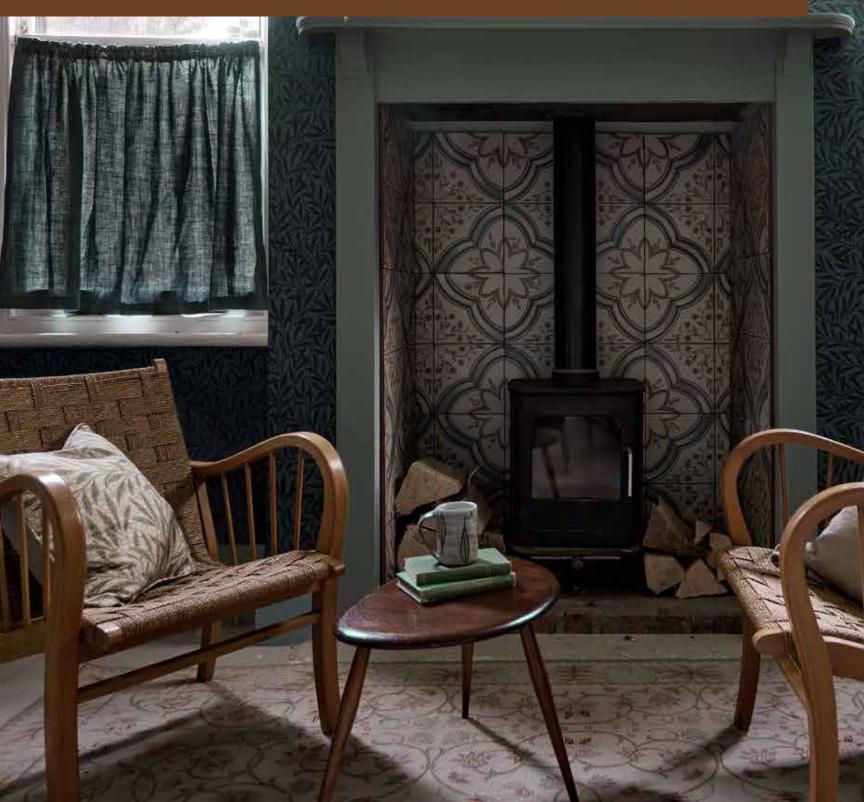

Nilaya Wallcoverings from Asian Paints brings you the world's finest surfaces. Eash product is handpicked and supported by india specific care products, formulated by Asian Paints, to harmonize with perfectly realized decor visions. Curations from internationally renowned designers, collaborations with Indian creative artists and creations by Nilaya's own Signature Series, esure a continuous flow of an ever stylish range of wallcoverings, decals, borders and paintables.