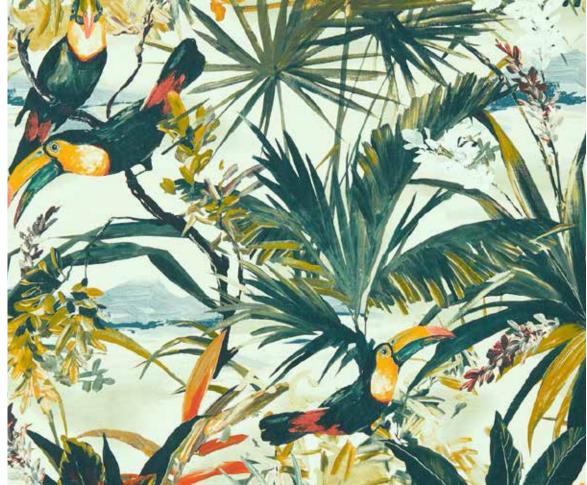

Nilaya Wallcoverings from Asian Paints brings you the world's finest surfaces. Eash product is handpicked and supported by india specific care products, formulated by Asian Paints, to harmonize with perfectly realized decor visions. Curations from internationally renowned designers, collaborations with Indian creative artists and creations by Nilaya's own Signature Series, esure a continuous flow of an ever stylish range of wallcoverings, decals, borders and paintables.