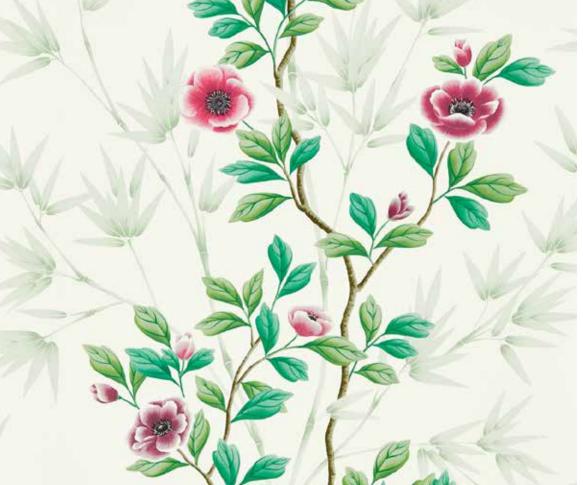

# DIANE HILL

W219YL47D75

W219YL48D75

W219YL49D75

W219YL48D75

W219YL50D75

W219YL51D75

W219YL51D75