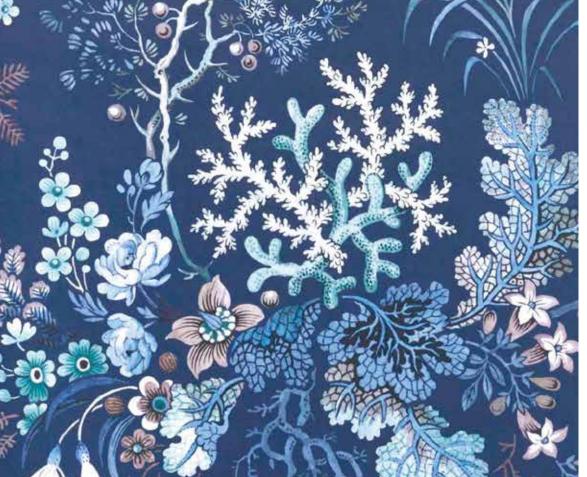

World of Luxury Décor

Nilaya Wallcoverings from Asian Paints brings you the world's finest surfaces. Eash product is handpicked and supported by india specific care products, formulated by Asian Paints, to harmonize with perfectly realized decor visions. Curations from internationally renowned designers, collaborations with Indian creative artists and creations by Nilaya's own Signature Series, esure a continuous flow of an ever stylish range of wallcoverings, decals, borders and paintables.

### 1838 V&A

W209VN93S75

W209VN94S75

W209VN93S75

W209VN95S75

W209VN96S75

W209VN95S75

W209VN97S75