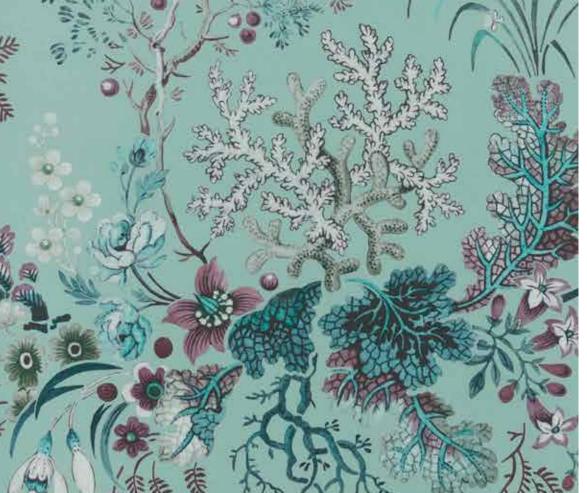

World of Luxury Décor

Nilaya Wallcoverings from Asian Paints brings you the world's finest surfaces. Eash product is handpicked and supported by india specific care products, formulated by Asian Paints, to harmonize with perfectly realized decor visions. Curations from internationally renowned designers, collaborations with Indian creative artists and creations by Nilaya's own Signature Series, esure a continuous flow of an ever stylish range of wallcoverings, decals, borders and paintables.