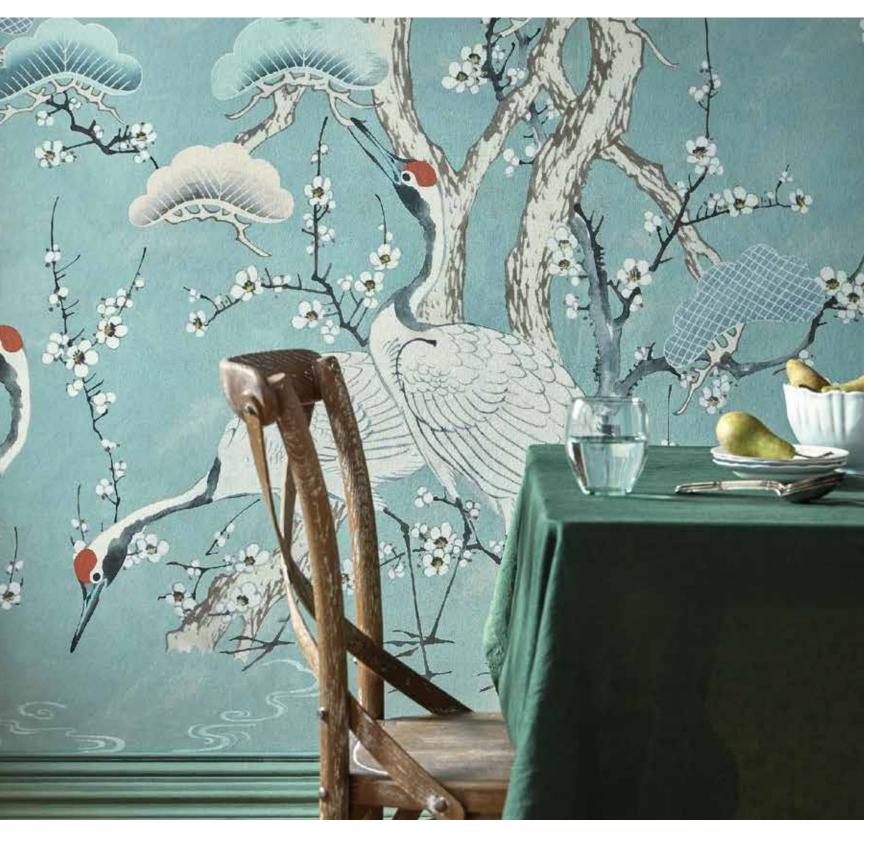

World of Luxury Décor

Nilaya Wallcoverings from Asian Paints brings you the world's finest surfaces. Eash product is handpicked and supported by india specific care products, formulated by Asian Paints, to harmonize with perfectly realized decor visions. Curations from internationally renowned designers, collaborations with Indian creative artists and creations by Nilaya's own Signature Series, esure a continuous flow of an ever stylish range of wallcoverings, decals, borders and paintables.

### 1838 V&A

W209VN93S75

W209VN94S75

W209VN93S75

W209VN95S75

W209VN96S75

W209VN95S75

W209VN97S75