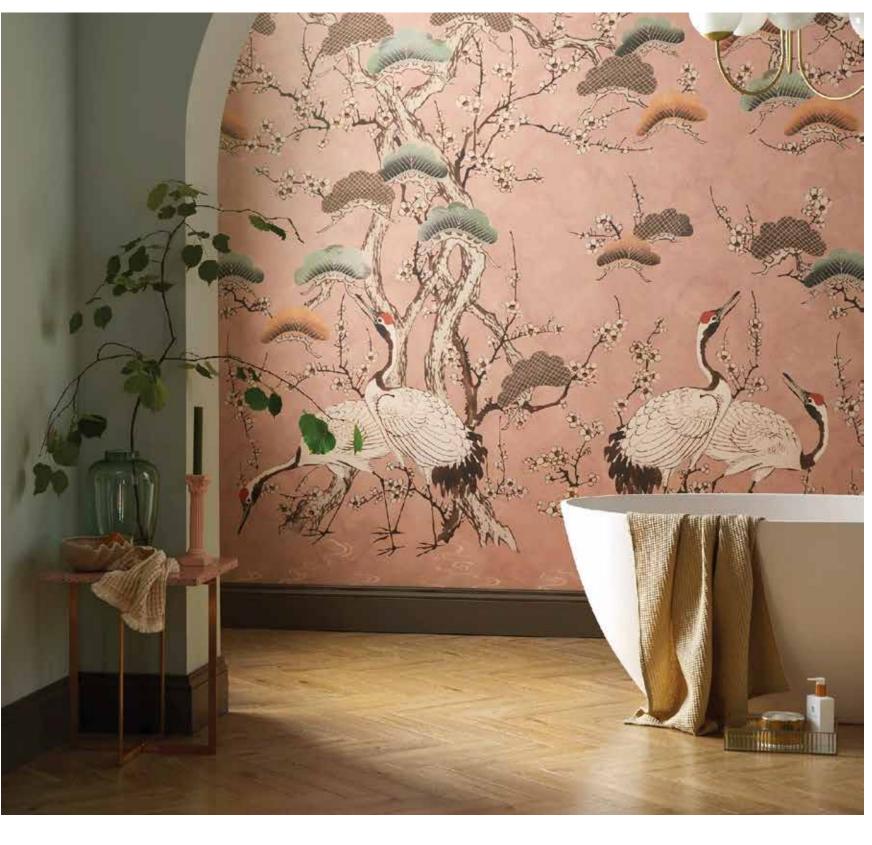

World of Luxury Décor

Nilaya Wallcoverings from Asian Paints brings you the world's finest surfaces. Eash product is handpicked and supported by india specific care products, formulated by Asian Paints, to harmonize with perfectly realized decor visions. Curations from internationally renowned designers, collaborations with Indian creative artists and creations by Nilaya's own Signature Series, esure a continuous flow of an ever stylish range of wallcoverings, decals, borders and paintables.

### 1838 V&A

W209VN93S75

W209VN94S75

W209VN93S75

W209VN95S75

W209VN96S75

W209VN95S75

W209VN97S75