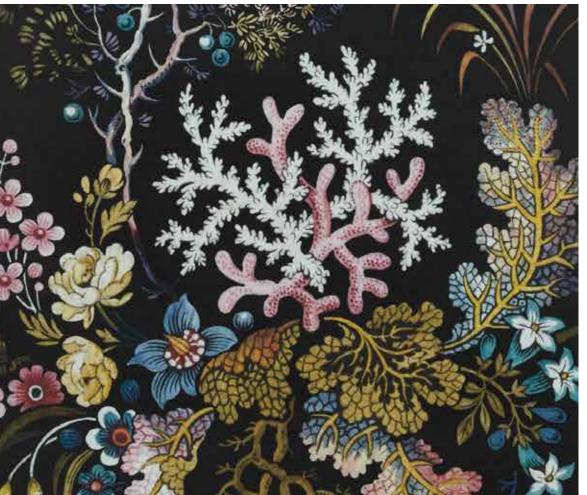

World of Luxury Décor

Nilaya Wallcoverings from Asian Paints brings you the world's finest surfaces. Eash product is handpicked and supported by india specific care products, formulated by Asian Paints, to harmonize with perfectly realized decor visions. Curations from internationally renowned designers, collaborations with Indian creative artists and creations by Nilaya's own Signature Series, esure a continuous flow of an ever stylish range of wallcoverings, decals, borders and paintables.

### 1838 V&A

W209VN93S75

W209VN94S75

W209VN93S75

W209VN95S75

W209VN96S75

W209VN95S75

W209VN97S75