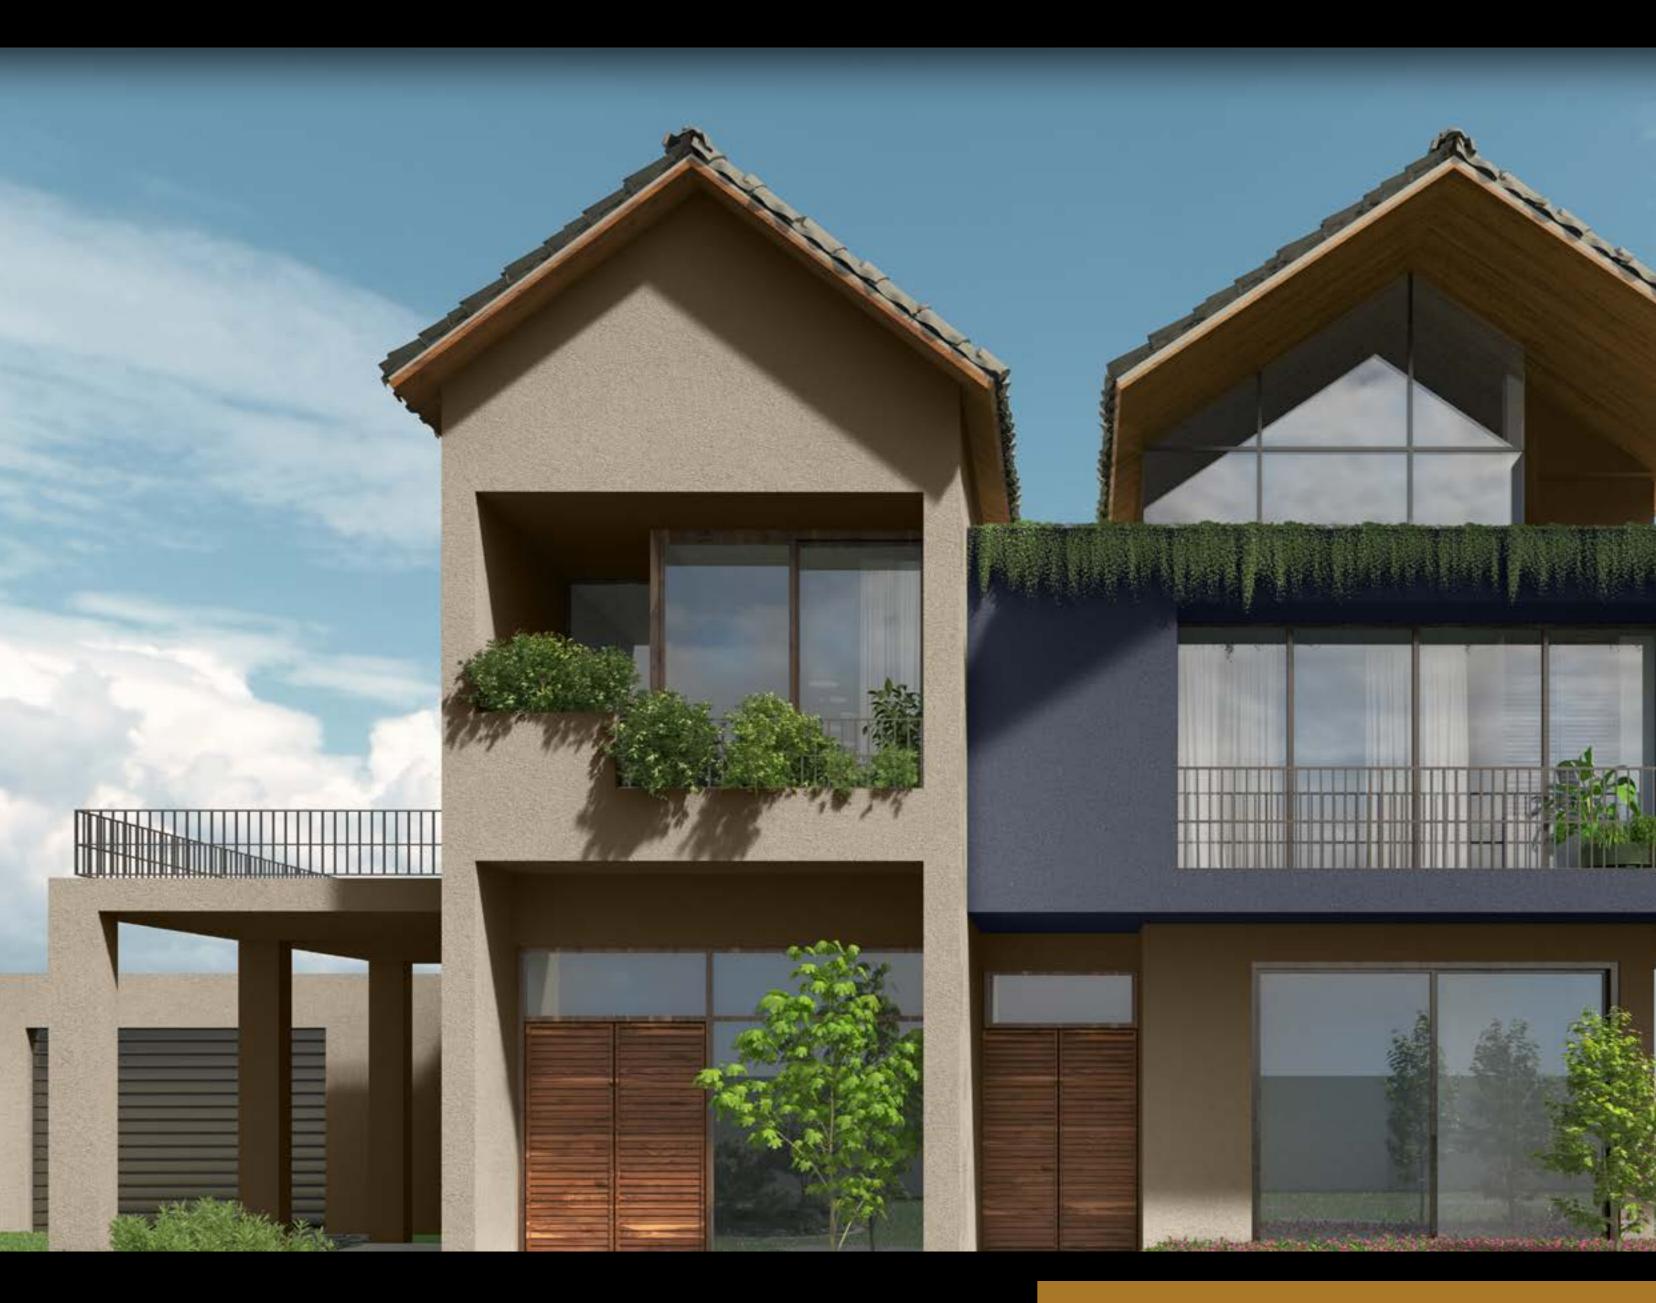

## Sunstone Cape

With gardens and clean modern lines, this striking home uniquely blends architectural elegance within nature's bounty.

Colour Combination 1 Colour Combination 2

8571 Dune Walk

#### **3**p asianpaints

3211 Sandstone

Createx Scratch Finish Crinkle Pattern

#### Textured Finish

Dusky Sandstone against soothing Dune Walk, along with a crinkle patterned texture, paints a soothing façade for all seasons.

Colour Combination 1

Colour Combination 2

CASCADE POINT MANOR