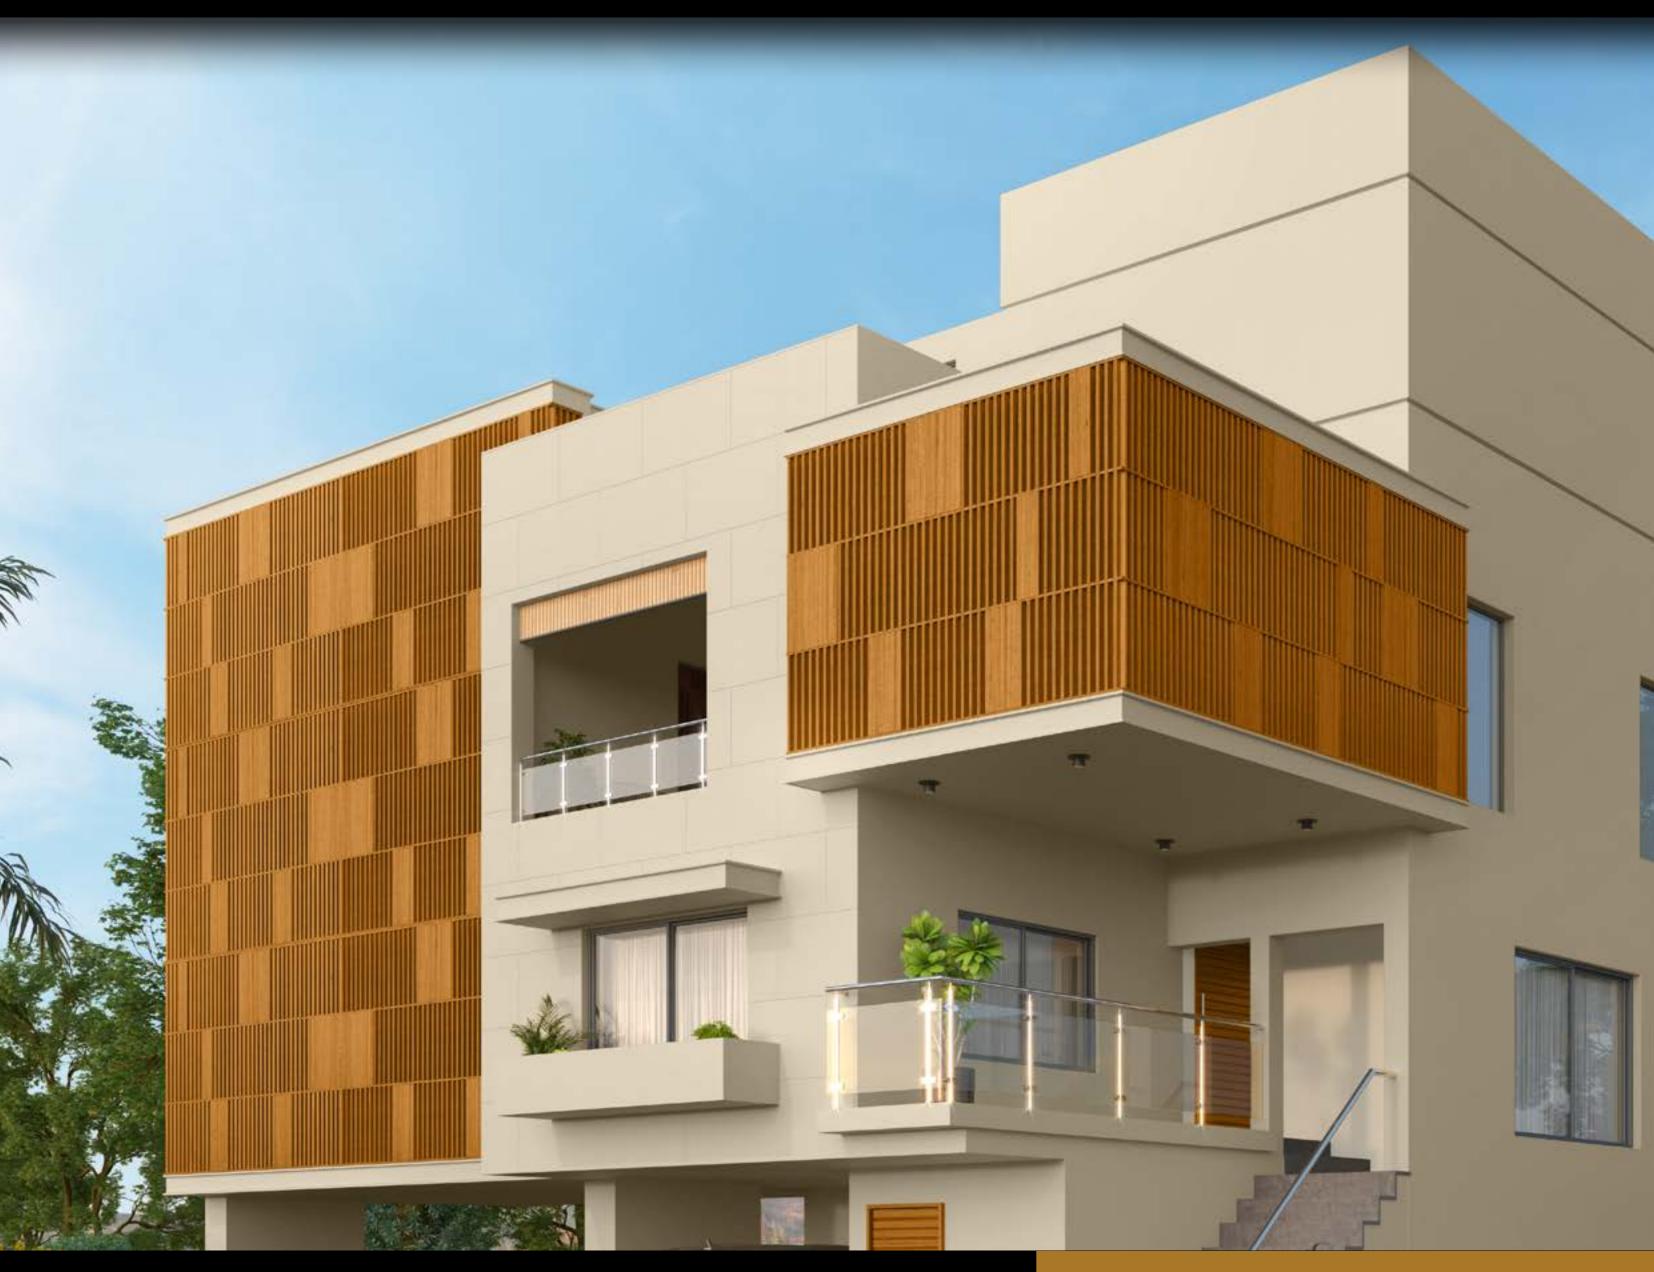

## Sunstone Cape

With gardens and clean modern lines, this striking home uniquely blends architectural elegance within nature's bounty.

Colour Combination 1 Colour Combination 2

8571 Dune Walk

#### **3**p asianpaints

3211 Sandstone

Createx Scratch Finish Crinkle Pattern

#### Textured Finish

Dusky Sandstone against soothing Dune Walk, along with a crinkle patterned texture, paints a soothing façade for all seasons.

Colour Combination 1

Colour Combination 2

CASCADE POINT MANOR