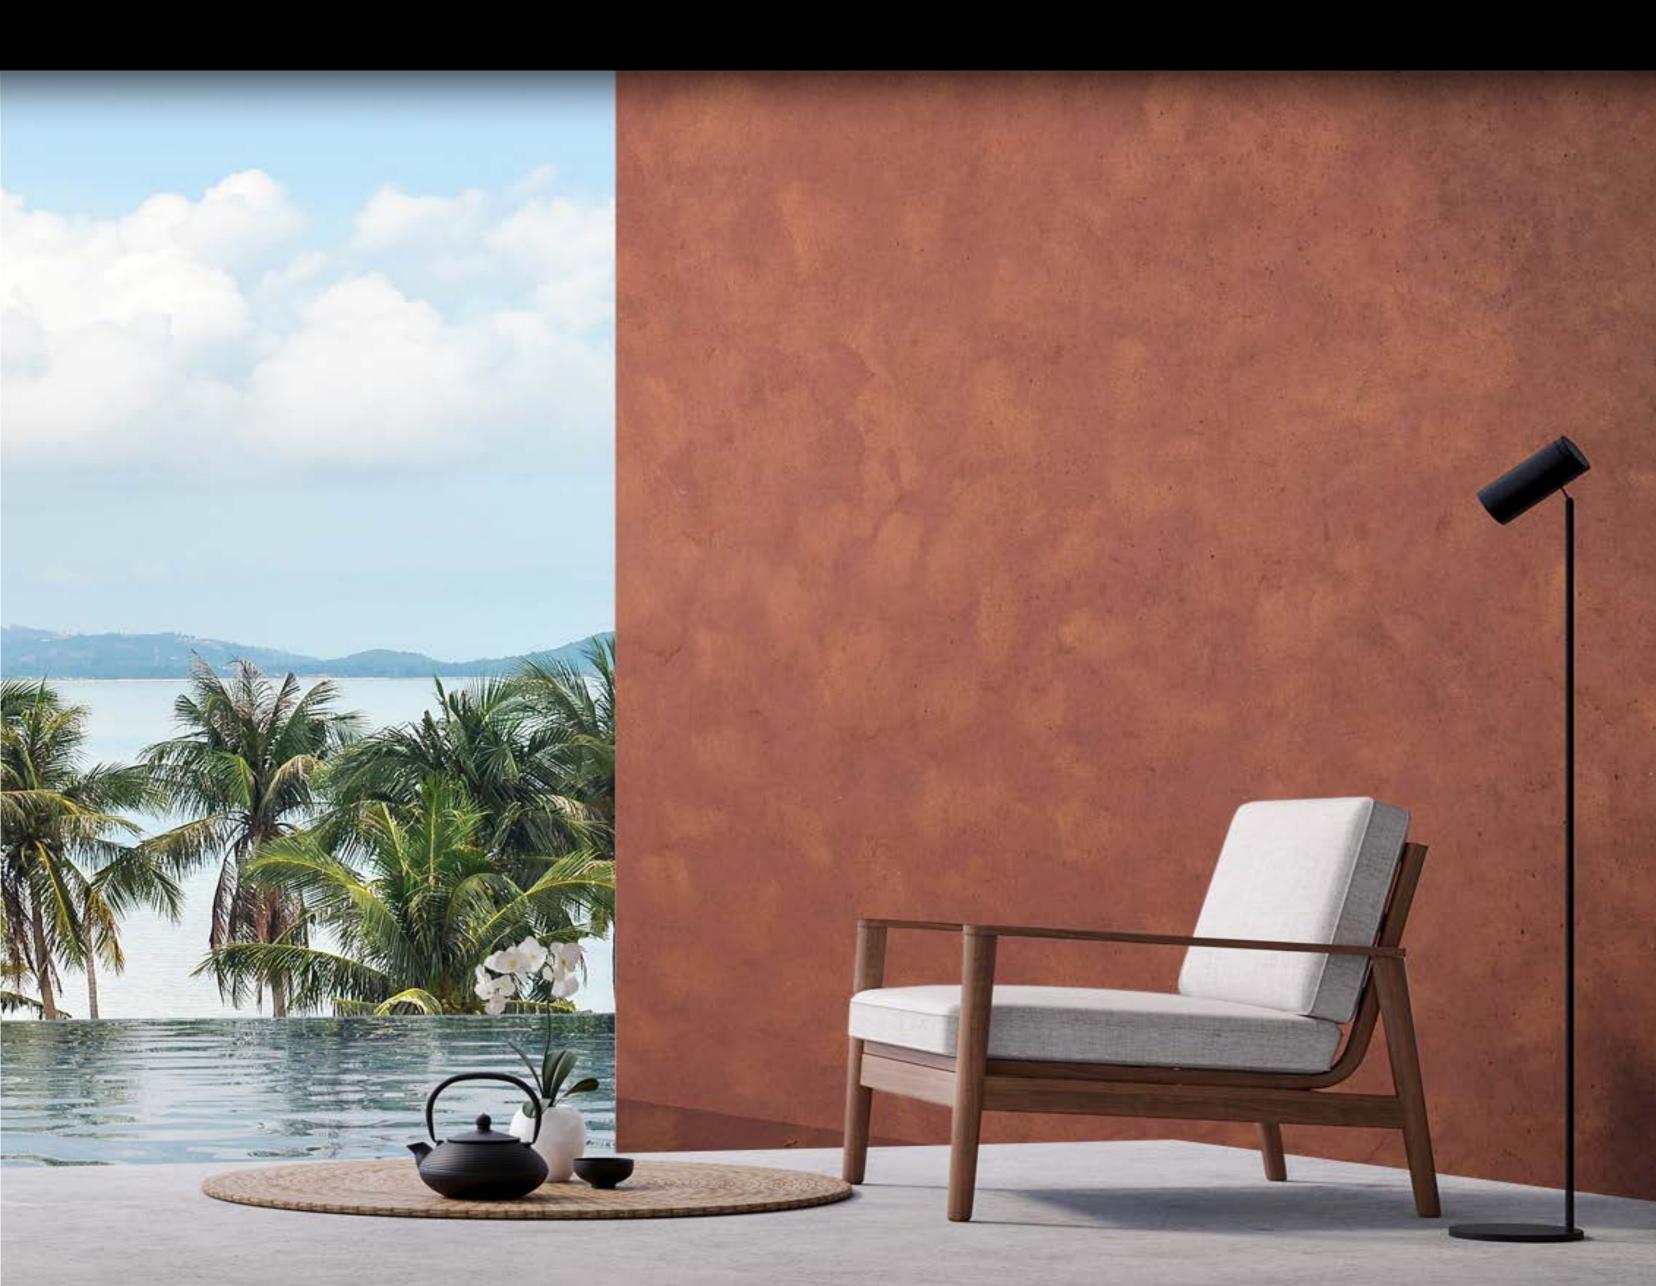

#### Allura Meraki

Clay and Plaster: A blend of carefully selected sands and unfired clays mixed with pigments and minerals. Can be used to finish surfaces as a cladding material. Meraki is more than just a visual delight; it's engineered to withstand the toughest weather conditions, ensuring that your home remains protected and beautiful year after year. With Meraki, Asian Paints Allura delivers a perfect synergy of beauty and strength, making your home's exterior not just a surface, but a statement of enduring grace and quality.