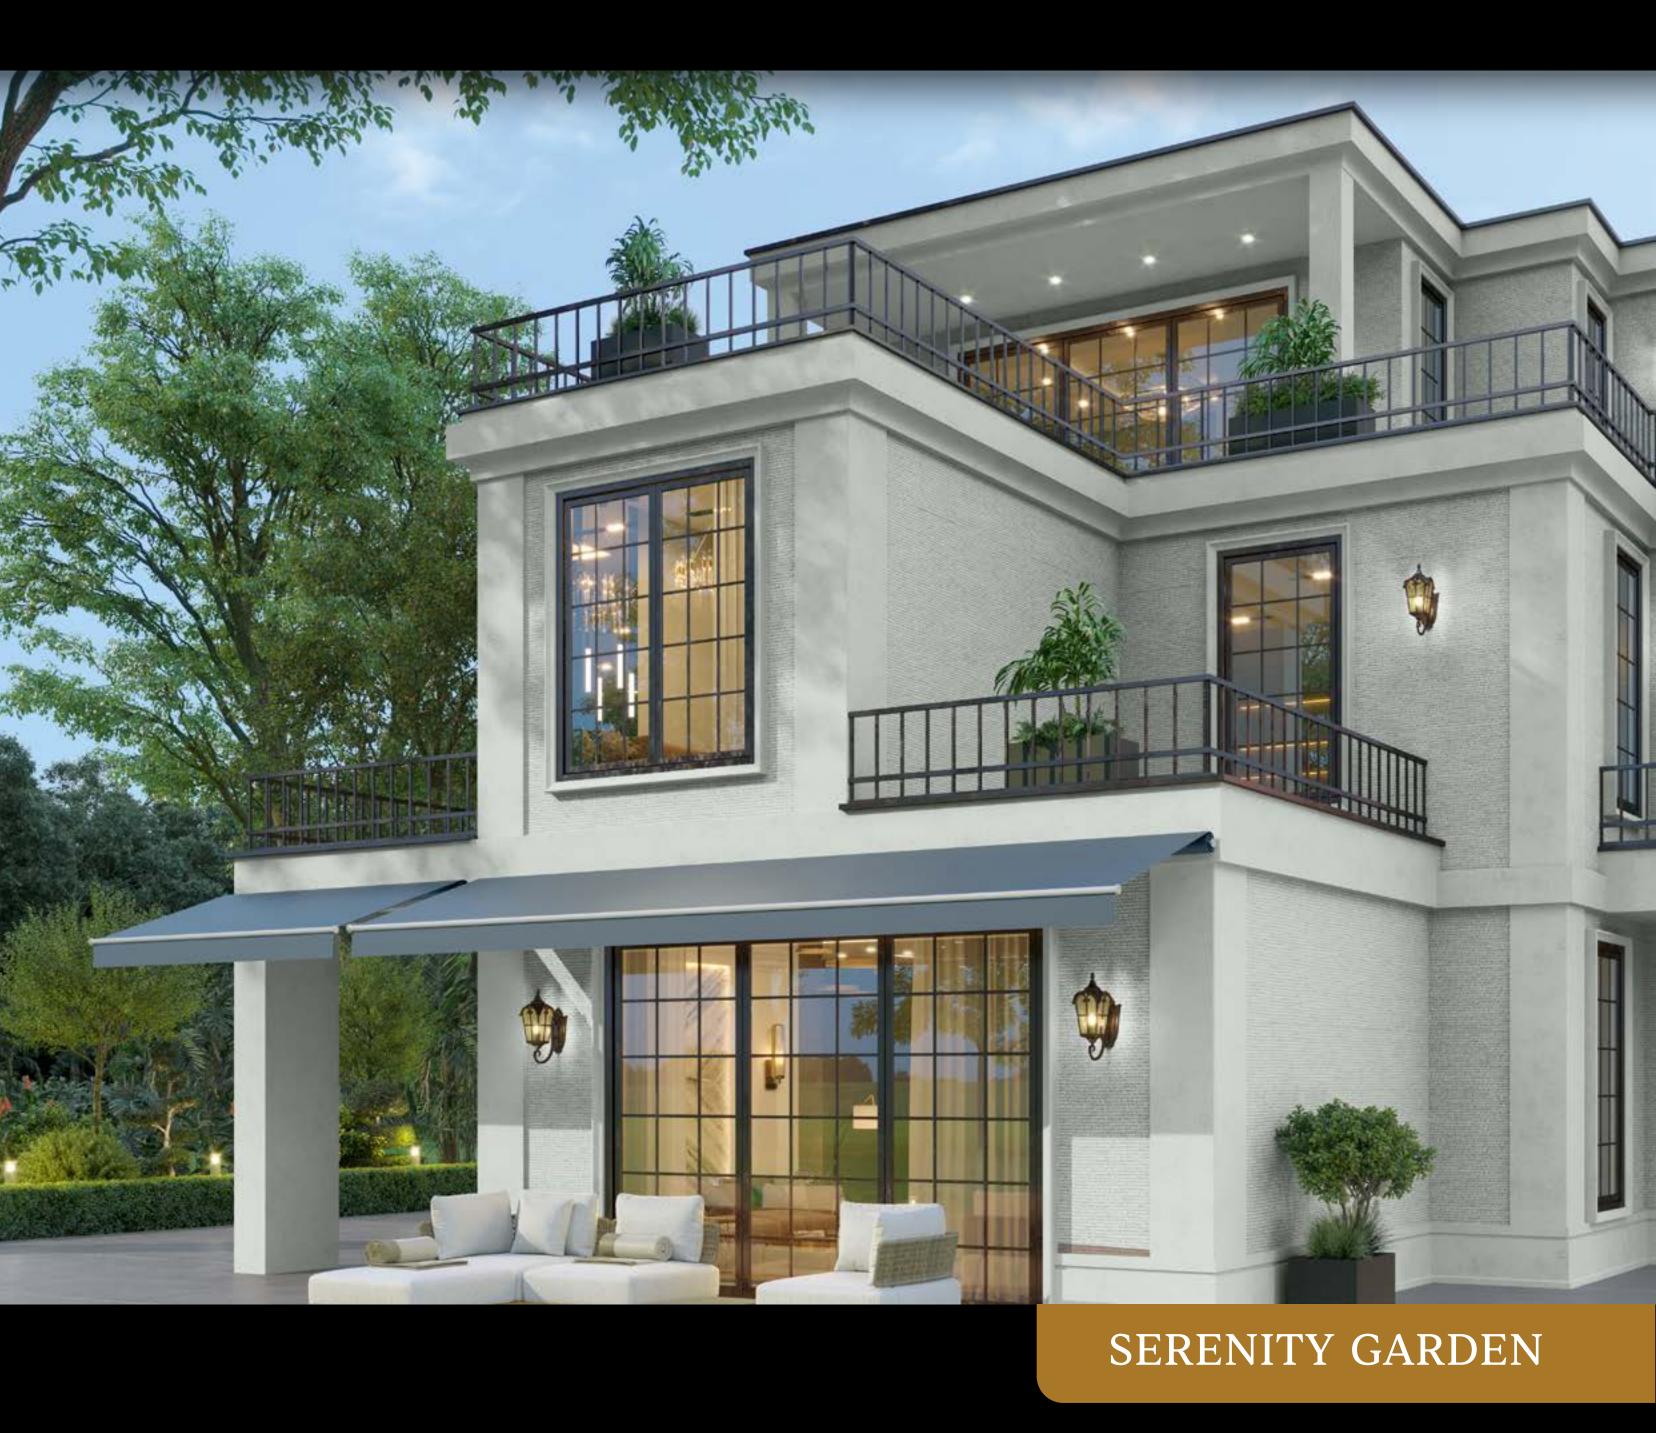

## Serenity Garden

Expansive balconies and large windows marry plush exteriors with the tranquil beauty of a verdant garden surrounding this elegant multi-level home.

Colour Combination 1 Colour Combination 2

0630 Granite **⋙** Createx Sc

Createx Scratch Finish
Ocean Pattern

#### **3**p asianpaints

L102 Milky Way

#### Textured Finish

With an ocean patterned texture, Granite and Milky Way merge to evoke the serene balance of a misty morning sky.

Colour Combination 1

Colour Combination 2

0358 Mid Cream

L124 Pure Ivory

#### Designer's Choice

Warm Quarry Stone and grounding Bentonite forms a delicately balanced elegant palette.

Colour Combination 1 Colour Combination 2

**3**p asianpaints

1205 Alpine

Warm Quarry Stone and grounding Bentonite forms a delicately balanced elegant palette.

Colour Combination 1 Colour Combination 2

HOUSE STYLE 06