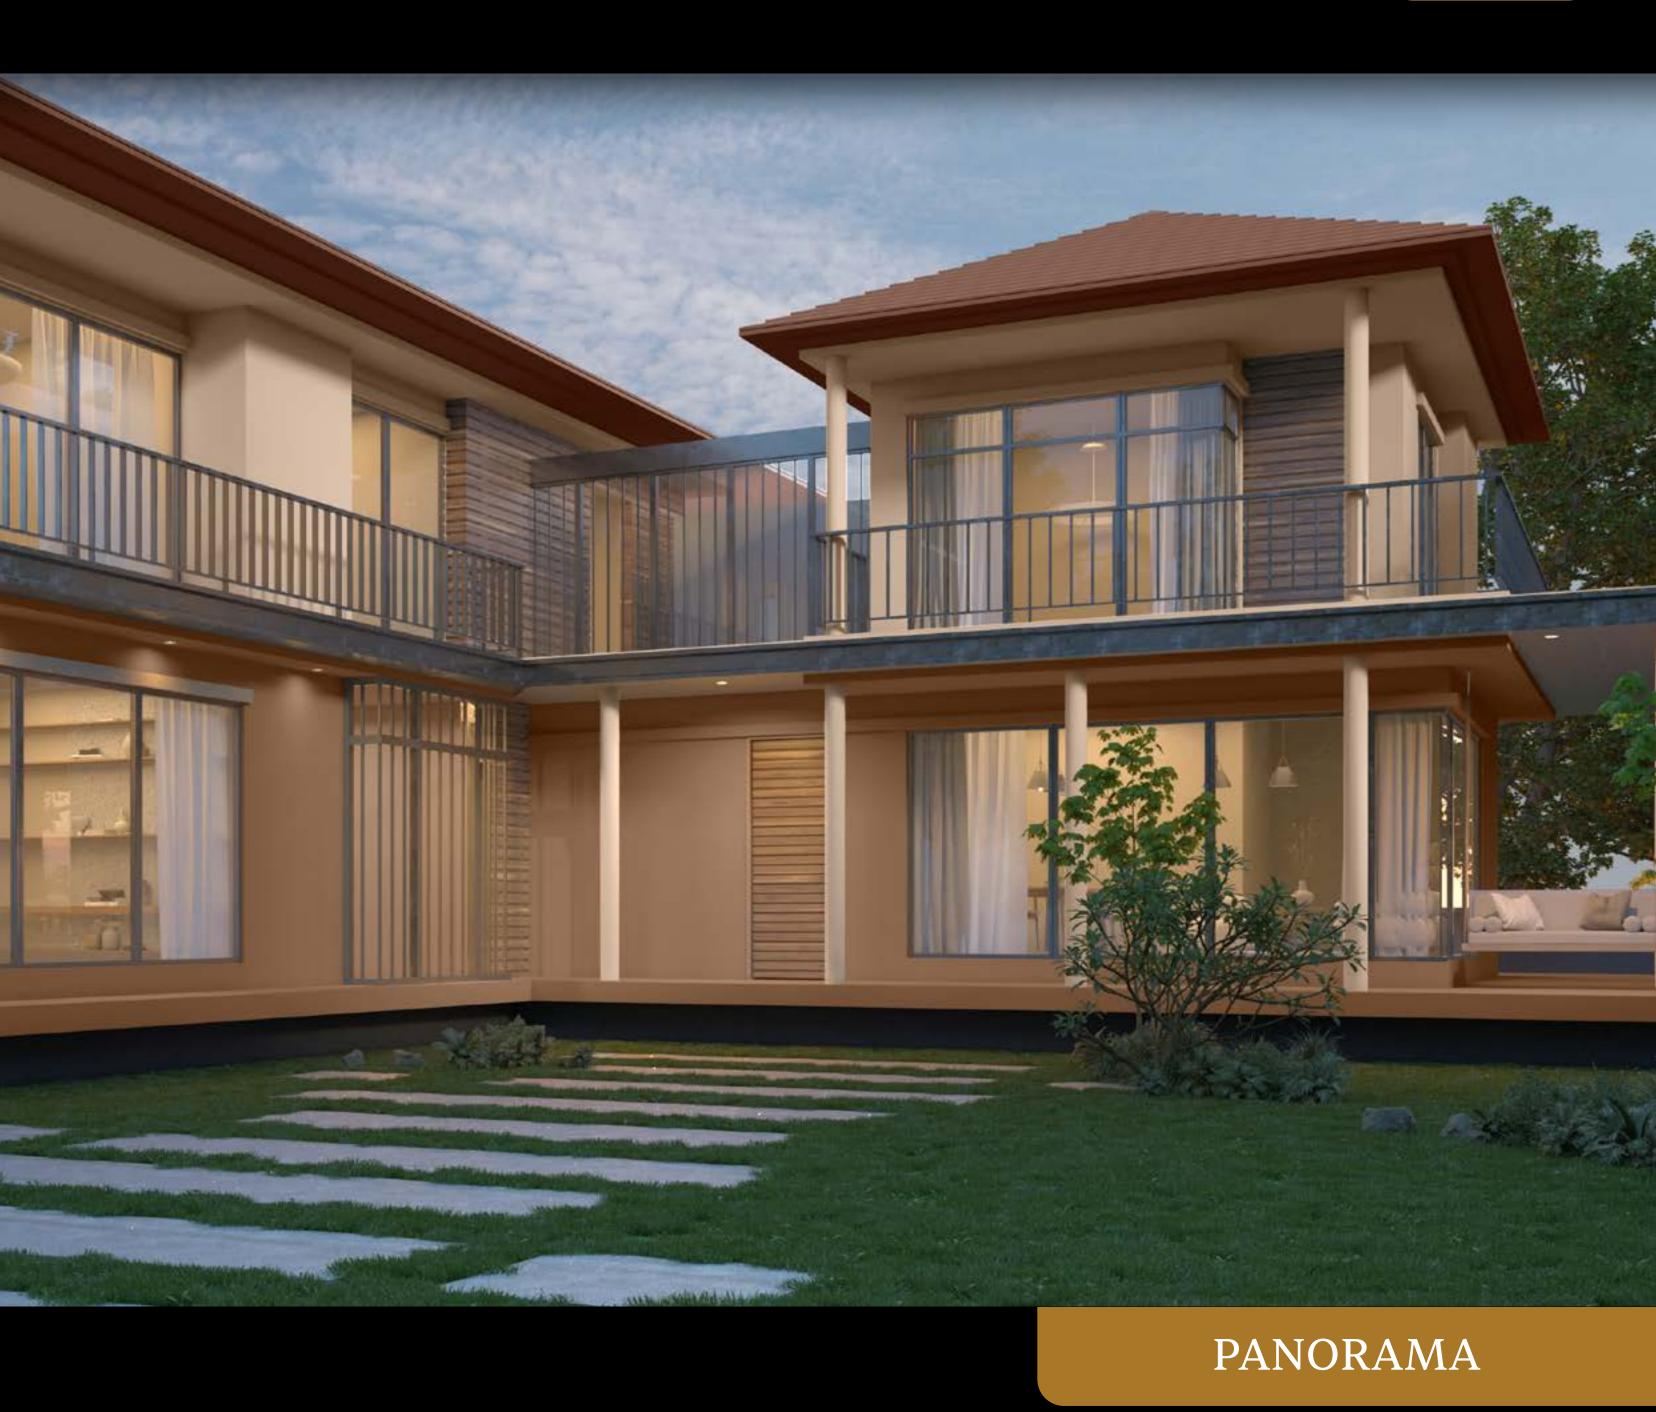

#### Panorama

Blending modern luxury with natural beauty, this luxe home's expansive glass windows and wrap-around balconies are the perfect vantage point for looking out onto the sprawling manicured garden.

Colour Combination 1 Colour Combination 2

8292 White Gold

L135 Sahara Dream

#### Designer's Choice

White Gold paints a rich velvety exterior against a deeper Stone Creek roof.

Colour Combination 1 Colour Combination 2

Wild West's grounded elegance complements Amber Teak-N's warmth for an elegant home.