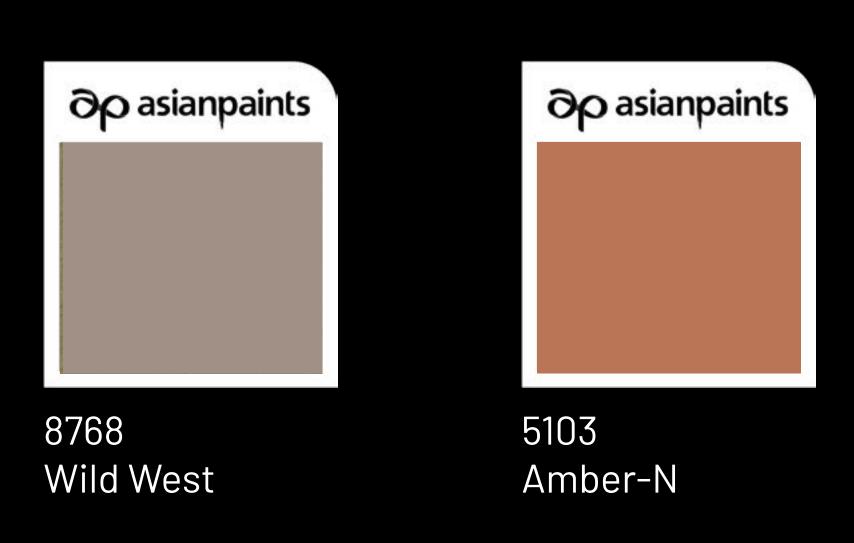

#### Designer's Choice

White Gold paints a rich velvety exterior against a deeper Stone Creek roof.

Colour Combination 1 Colour Combination 2

Wild West's grounded elegance complements Amber Teak-N's warmth for an elegant home.

Colour Combination 1 Colour Combination 2

8575 Straw Mat

ορ asianpaints

8579 Baked Biscuit

0 419 Nut Brown-N

Wild West's grounded elegance complements Amber Teak-N's warmth for an elegant home.

Colour Combination 1 Colour Combination 2