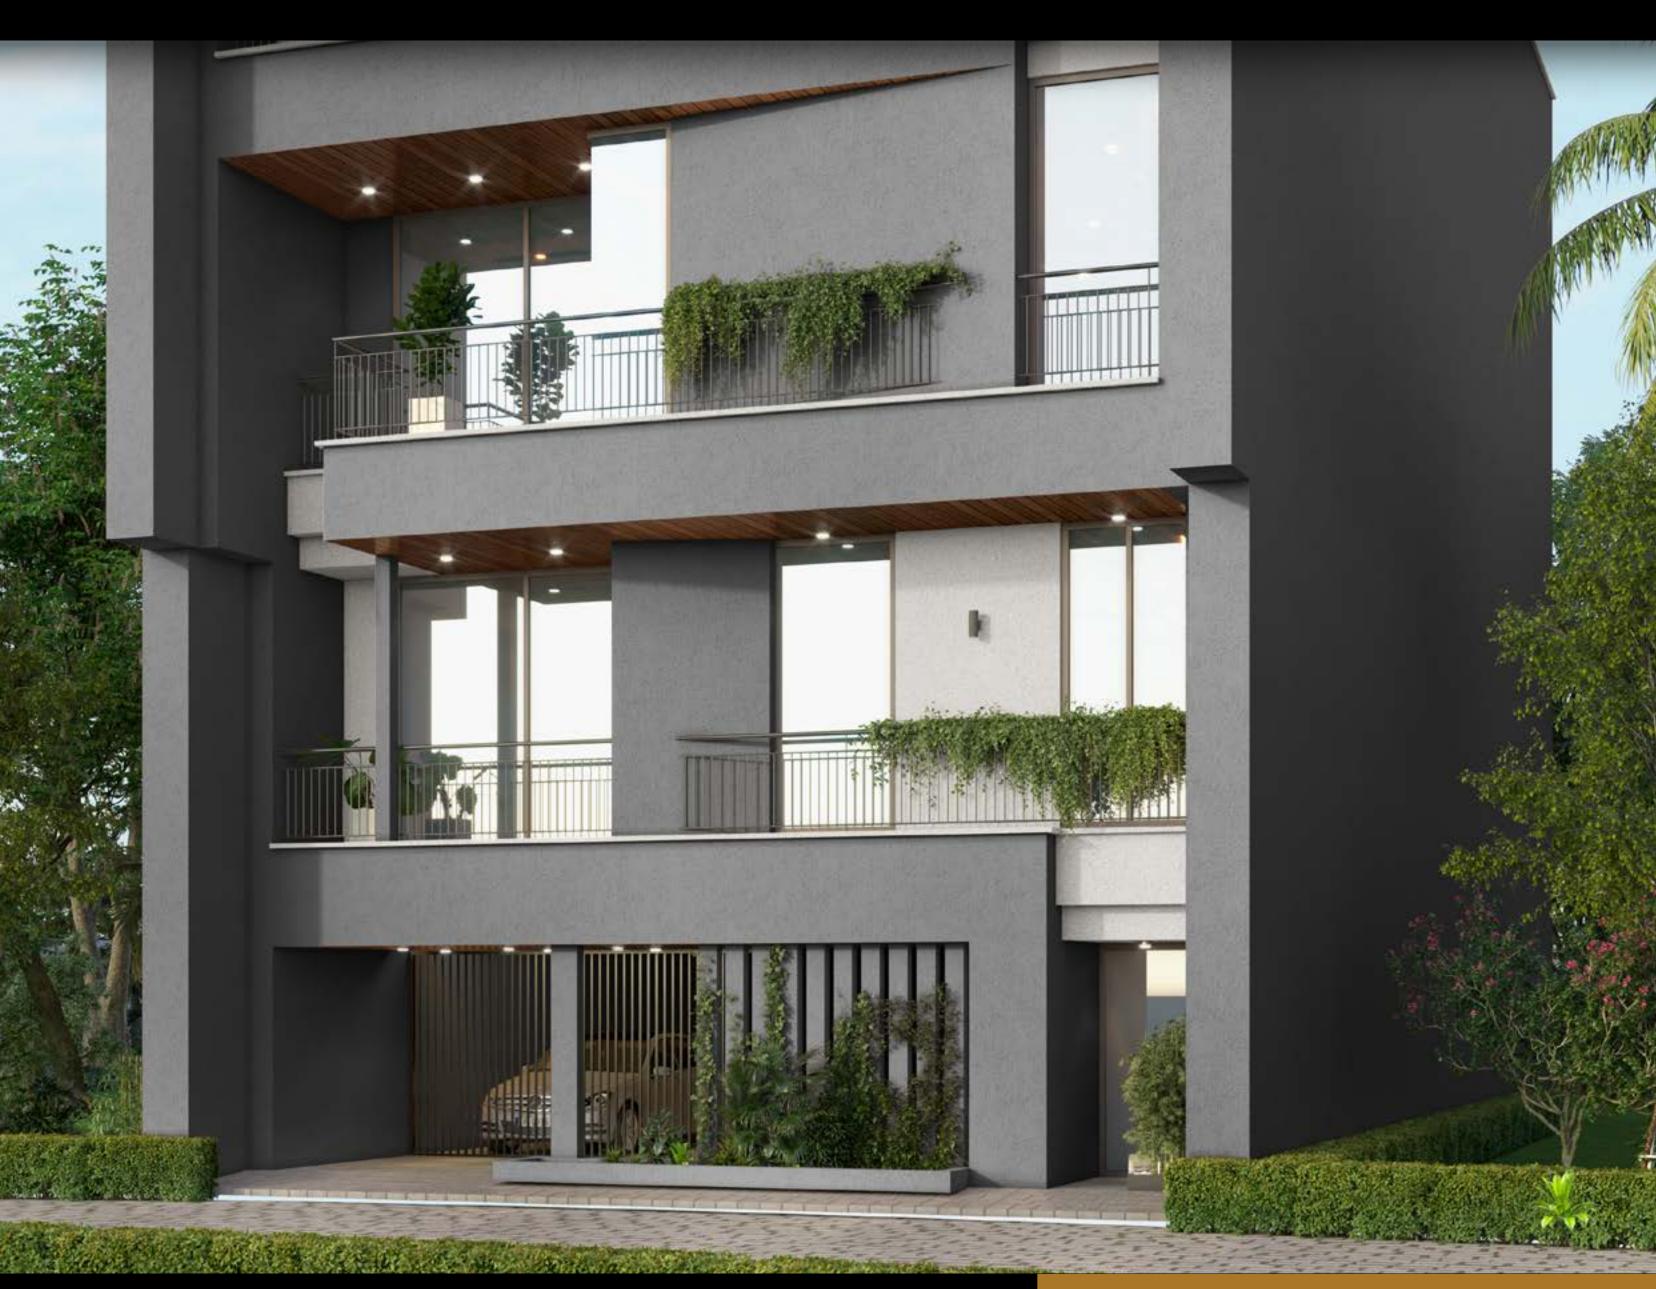

## Regency Villa

An incredibly modern sanctuary which opens into the heart of nature with expansive glass walls and a sleek, minimalist design.

Colour Combination 1

Colour Combination 2

**∂ρ** asianpaints

8658 Quarry Stone **3**p asianpaints

8230 Bentonite

Warm Quarry Stone and grounding Bentonite forms a delicately balanced elegant palette.

Colour Combination 1

Colour Combination 2

8235 Silica Dream

7790 Bambi Beige