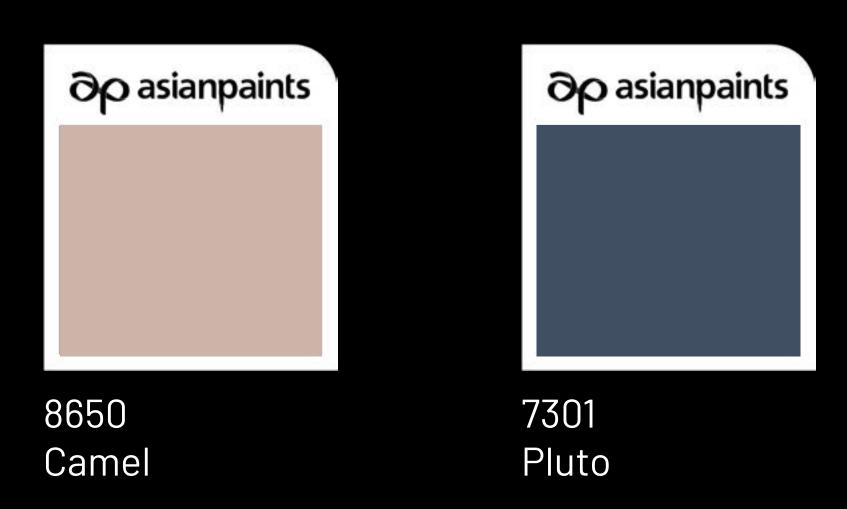

Colour Combination 1

Colour Combination 2

LUSHWOOD GLADE

Stylishly vibrant, Pluto and Camel are the perfect colourblock for a luxury home.

Colour Combination 1 Colour Combination 2

HOUSE STYLE 23