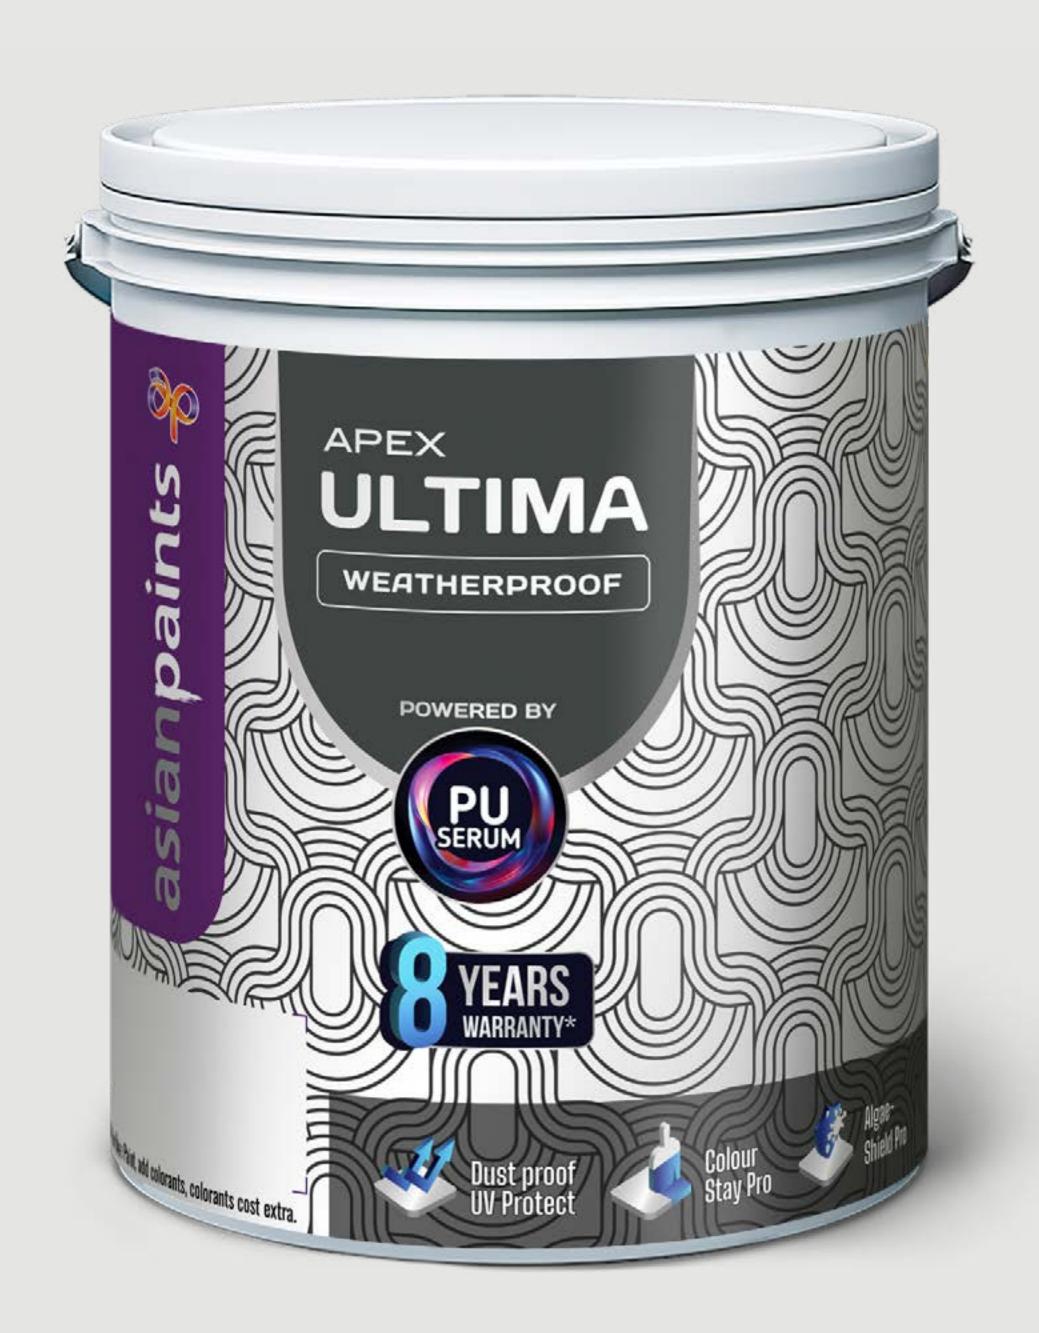

### PU Serum

PU (polyurethane), is a unique balance of toughness, longevity and grace. With its exceptional durability, adaptability and elegance, PU has shown exceptional performance in various industries, from highendurance products to luxury wood coatings.

Now, this advanced technology has been harnessed to revolutionise paints. Step into a new era of home protection and beauty with the Apex Ultima range by Asian Paints. At the heart of this innovation lies PU Serum, a breakthrough ingredient that powers the paint with unmatched resilience to extreme weather conditions.

Witness the Apex Ultima delivering Ultimate protection and Ultimate Sheen, and Ultimate radiance, all essential for the ultimate home. It's a technological leap forward now with 8 years of performance warranty.

Asian Paints Apex Ultima Range – Unmatched Luxury & Unparalleled Performance - Powered by PU Serum.

#### Apex Ultima

Apex Ultima is a high performance Water based exterior emulsion powered by PU Serum. The Dust proof and UV Protect property of this exterior house paint fights from dust settling on the walls and extreme UV Rays of harsh Sun. The algae shield property helps to kill the growth of algae and fungus.