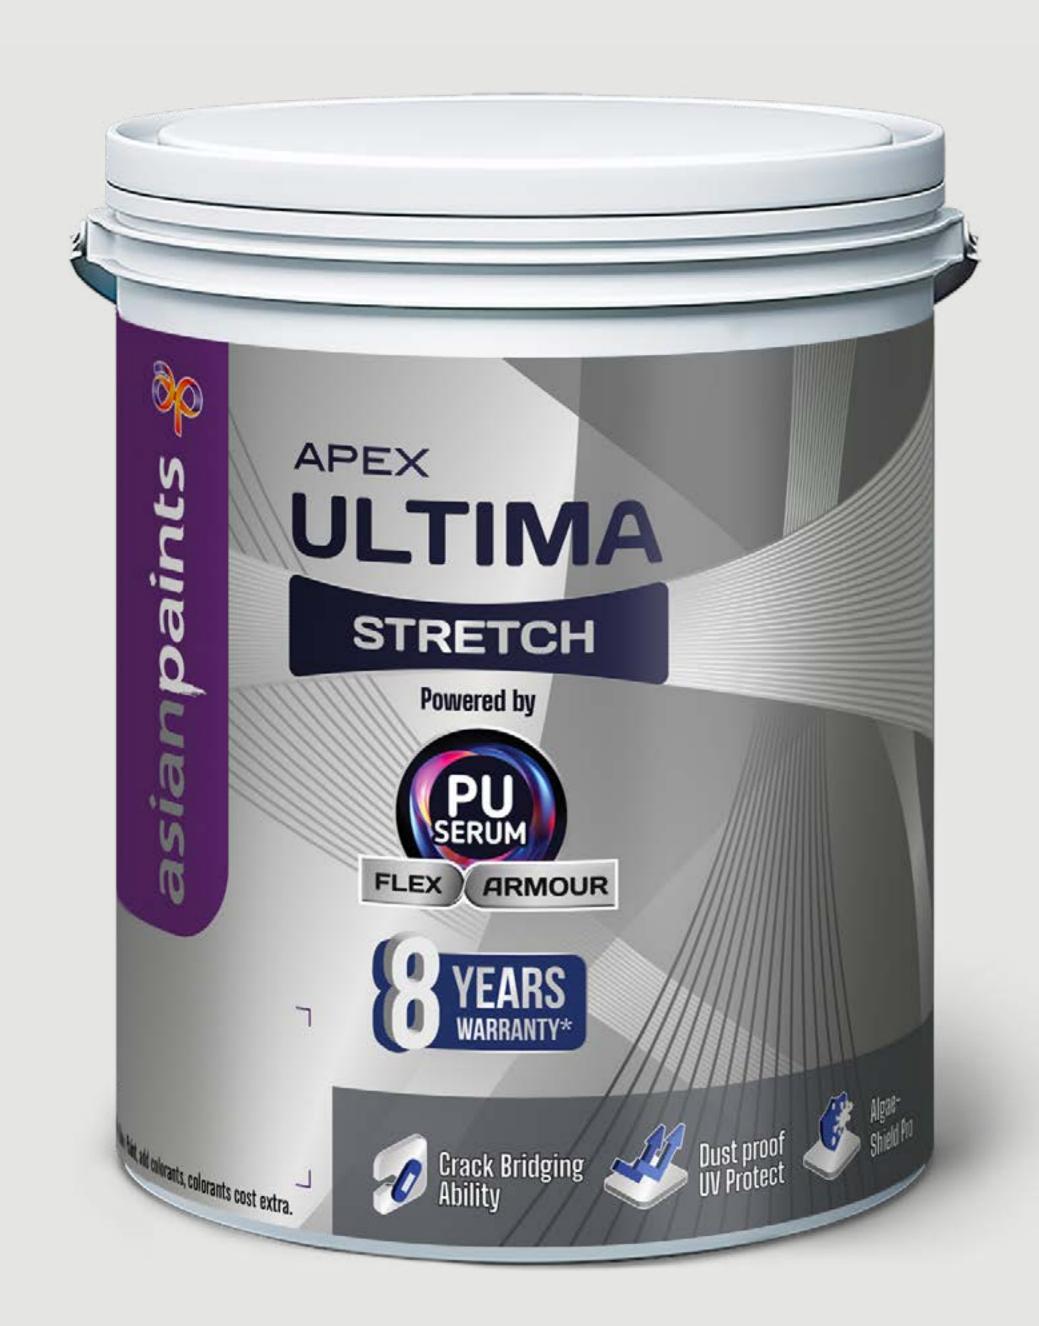

#### Ultima Stretch

Ultima Stretch is a high performance Water based exterior emulsion powered by PU Serum, with a unique stretchable film technology that allows it to cover the hairline cracks. You can be relaxed as this products comes with the 8 years of performance warranty and its Dust proof and UV Protect property fights from dust settling on the walls and protect it from extreme UV Rays of Sun.