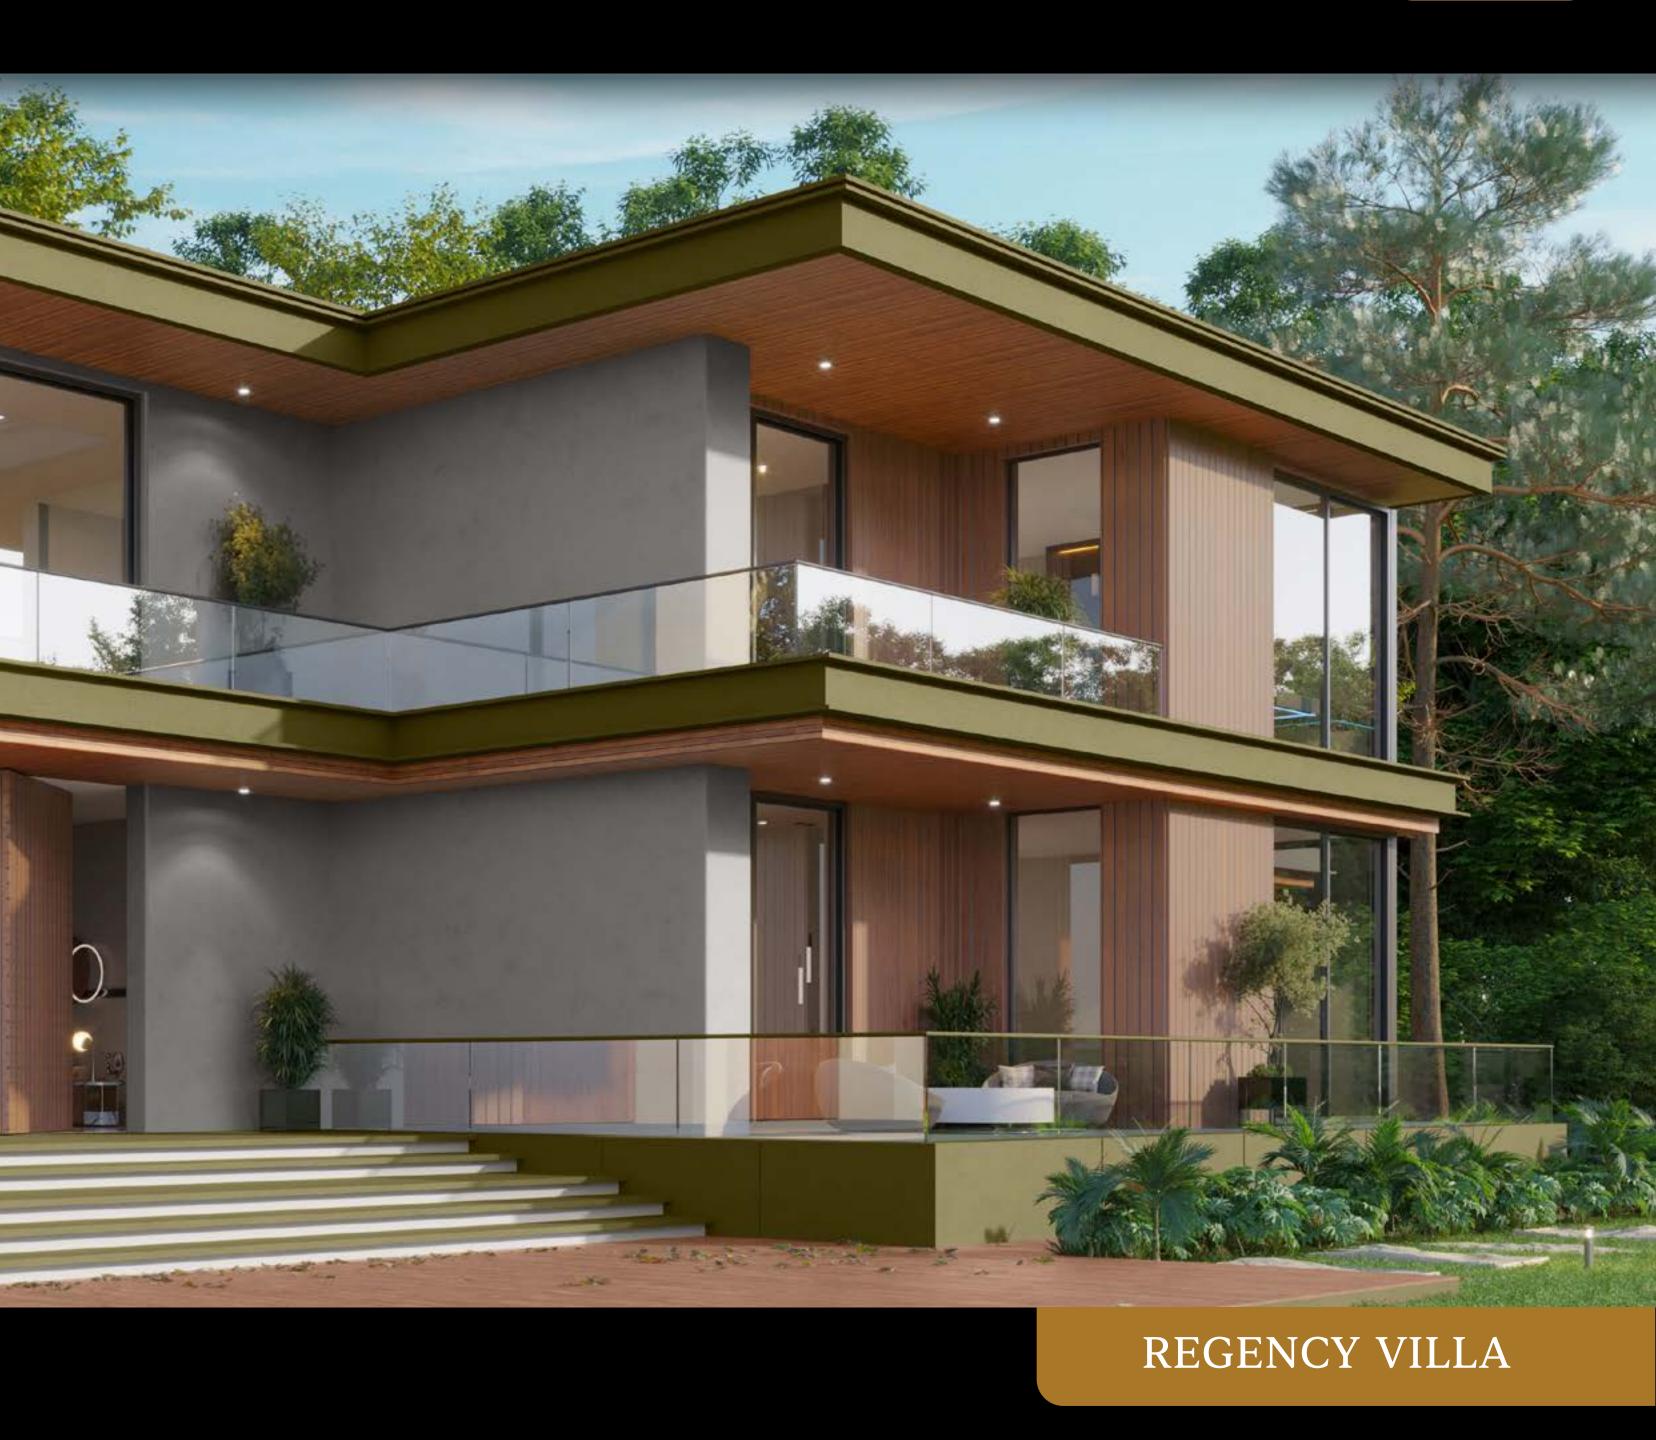

## Regency Villa

An incredibly modern sanctuary which opens into the heart of nature with expansive glass walls and a sleek, minimalist design.

Colour Combination 1

Colour Combination 2

**∂ρ** asianpaints

8658 Quarry Stone **3**p asianpaints

8230 Bentonite

Warm Quarry Stone and grounding Bentonite forms a delicately balanced elegant palette.

Colour Combination 1

Colour Combination 2

8235 Silica Dream

7790 Bambi Beige

Bambi Beige and Silica Dream harmoniously blend for a stately exterior.

Colour Combination 1 Colour Combination 2

8751 Toasted Toffee

8330 Nimbus Shower

#### Designer's Choice

With their natural, refined charm, these earthy hues echo placid harmony.

Colour Combination 1 Colour Combination 2

HOUSE STYLE 05