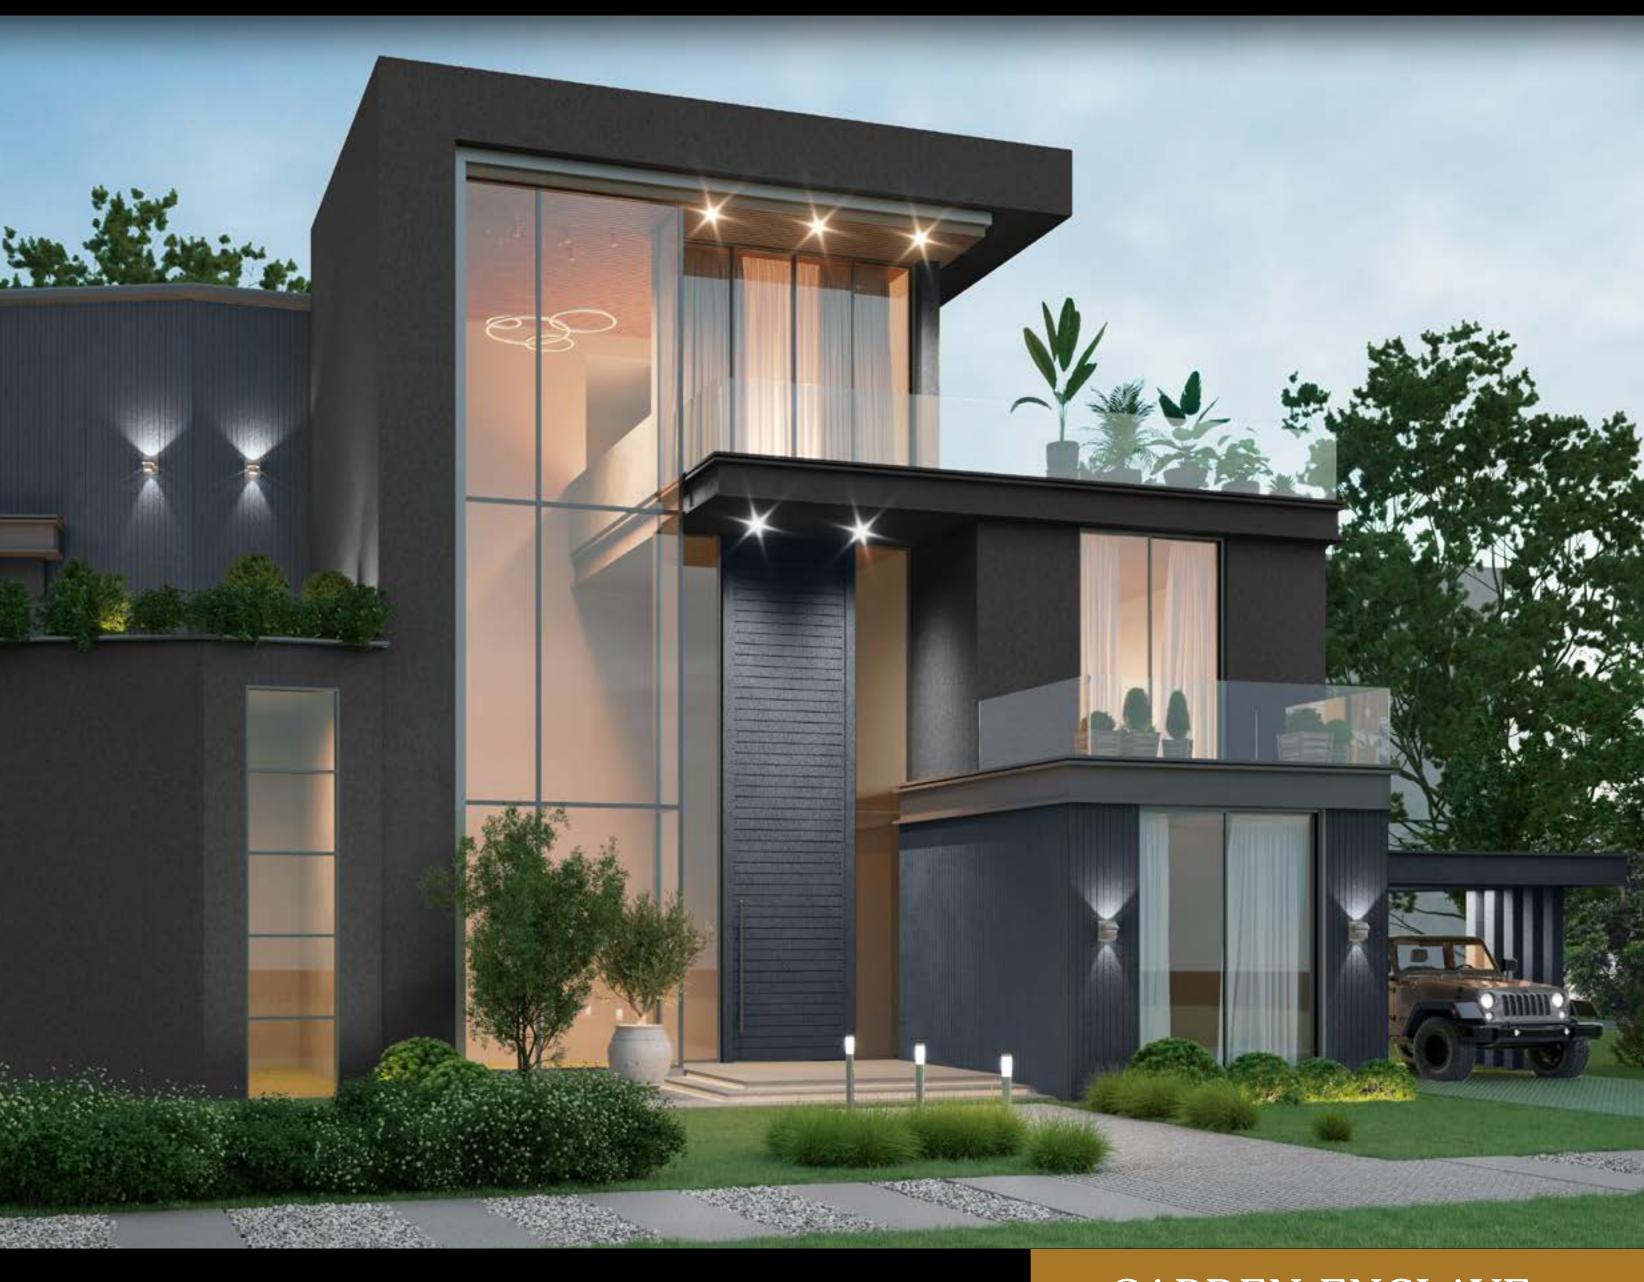

## Garden Enclave

A multi-storey ode to luxury living, this refined manor houses the most stylish and plush interiors within its uniquely stepped architectural façade.

Colour Combination 1 Colour Combination 2

GARDEN ENCLAVE

7182 Purple Pansy Createx Scratch Finish Crinkle Pattern

8462 Riverbed Sand

This blend of deep purple and earthy brown evokes regal charm with natural grace.

Colour Combination 1

Colour Combination 2

GARDEN ENCLAVE

8525
Royal Crown
Createx Scratch Finish
Crinkle Pattern

8530 Valley Flower

#### Textured Finish

Embrace the harmony of a rich, regal brown paired with a delicate, soothing beige.

Colour Combination 1 Colour Combination 2

GARDEN ENCLAVE

8269 Carbon Flint

8247 Whale Cove

The rich depth of grey and carbon tones creates a sleek, contemporary exterior.