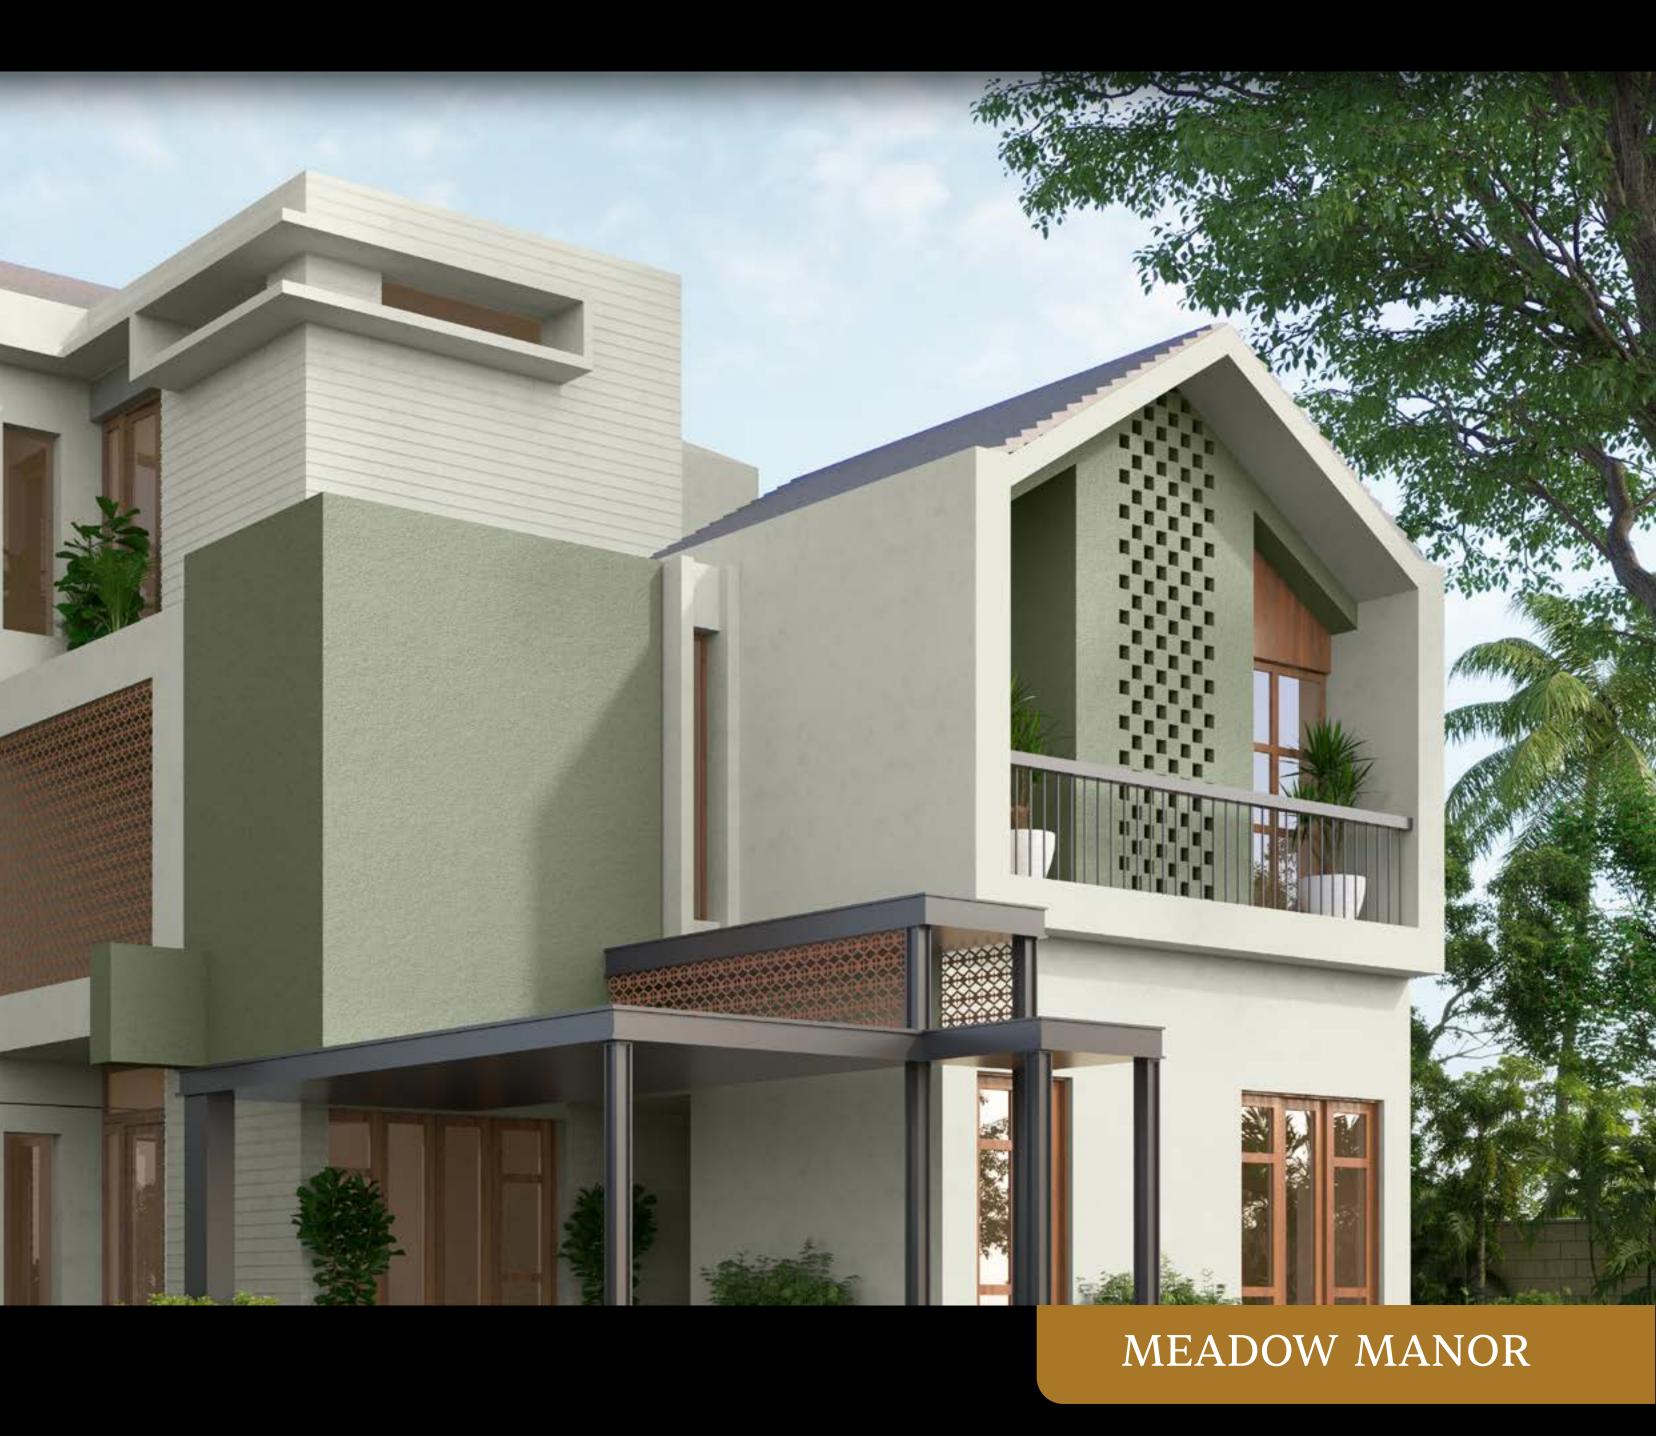

## Meadow Manor

With a harmonious marriage of luxe comfort and nature's bounty, this stately abode seamlessly blends modern elegance with serene landscapes.

Colour Combination 1 Colour Combination 2

8311
Roman Stone
Createx Roller Finish
Waves Pattern

L146 Sonnet

#### Textured Finish

Olive grove and rich, warm brown paint a story of subtle elegance and grounded warmth.

Colour Combination 1 Colour Combination 2

Alliance's cool, serene blue perfectly contrasts Pharoah's rich, warm brown for a harmonious and inviting exterior.