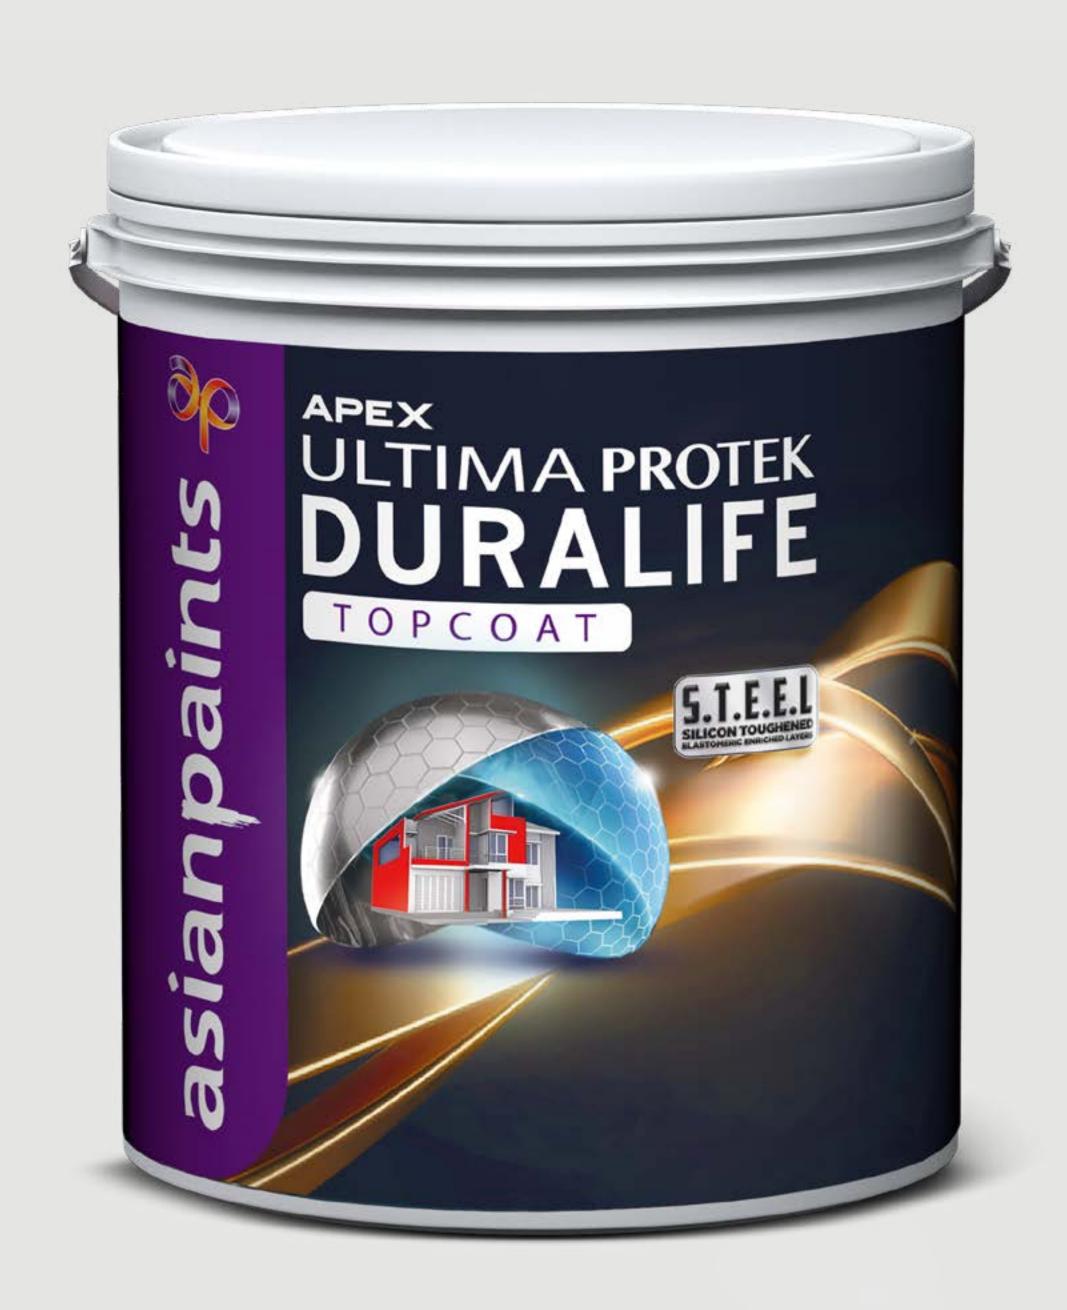

#### Ultima Protek Duralife

Apex Ultima Protek Duralife is the most technologically advanced paint that's engineered to protect. It comes with a first-of-it's-kind 15 years paint performance warranty + 15 years waterproofing warranty + 15 years of anti-algal warranty. Its Silicon Toughened Elastomeric Enriched Layers (S.T.E.E.L) Technology comprises of a flexible inner layer, that protects your home from cracks, while the tough outer layer protects it from harsh weather conditions, making your home invincible to any attacks.