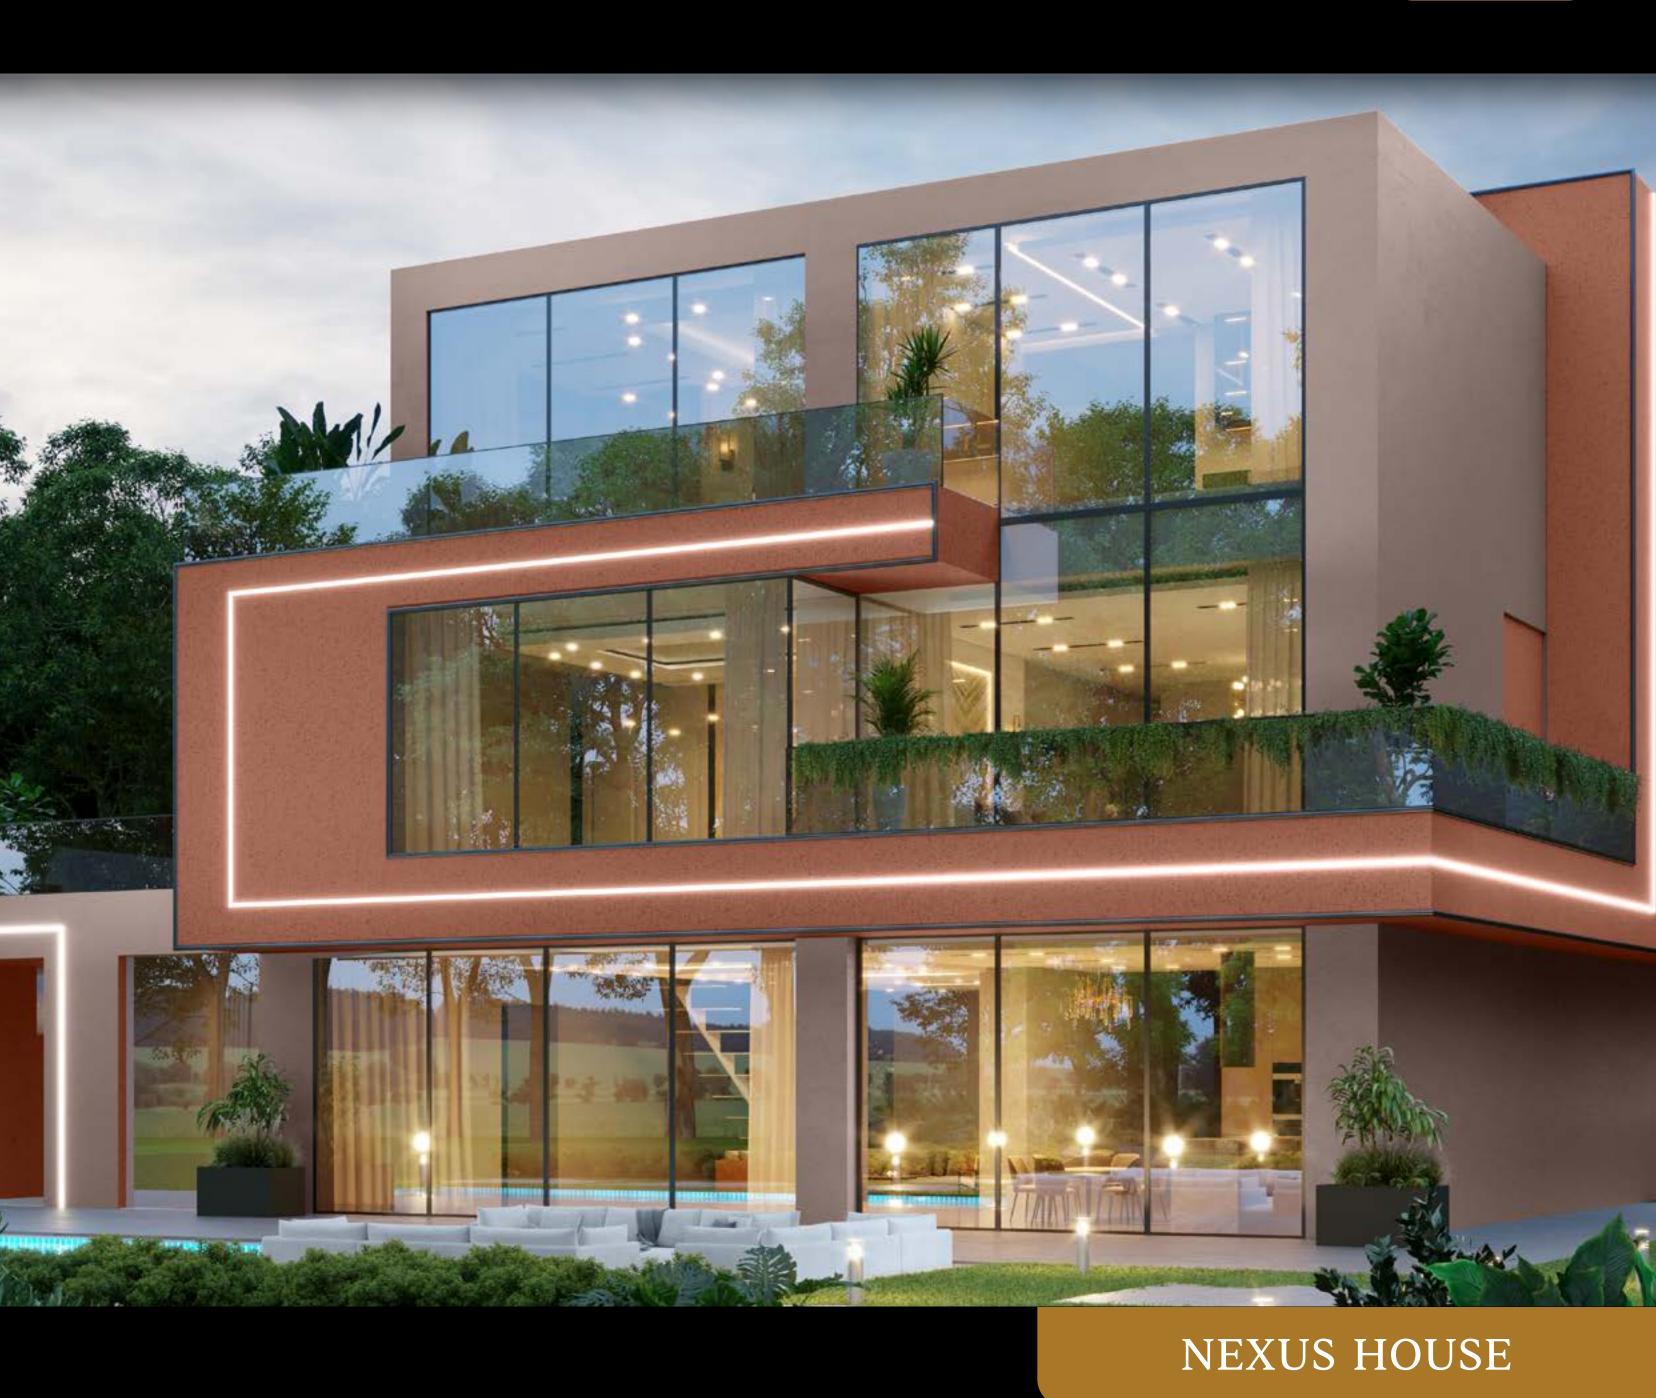

## Nexus House

This striking architectural marvel combines cutting-edge design with luxurious living, nestled within a serene, lush landscape.

Colour Combination 1 Colour Combination 2

asianpaints

0943 Jasmine Wisp-N **3**p asianpaints

0G15 Countryside

Luxe tones in Countryside and Jasmine Wisp-N blend together for a soothing Indian summer home.

Colour Combination 1

Colour Combination 2

**∂ρ** asianpaints

8459 Raw Cotton **op** asianpaints

8313 Raw Steel

Raw Steel makes a brutalist statement against Raw Cotton's luxe soothing tones.

Colour Combination 1

Colour Combination 2

asianpaints
 asianpaints
 asianpaints
 8656
 Mud House
 asianpaints
 B613
 Old Brick

Rich ruddy tones blend together for an elegant and timeless Indian home.

Colour Combination 1 Colour Combination 2

HOUSE STYLE 16