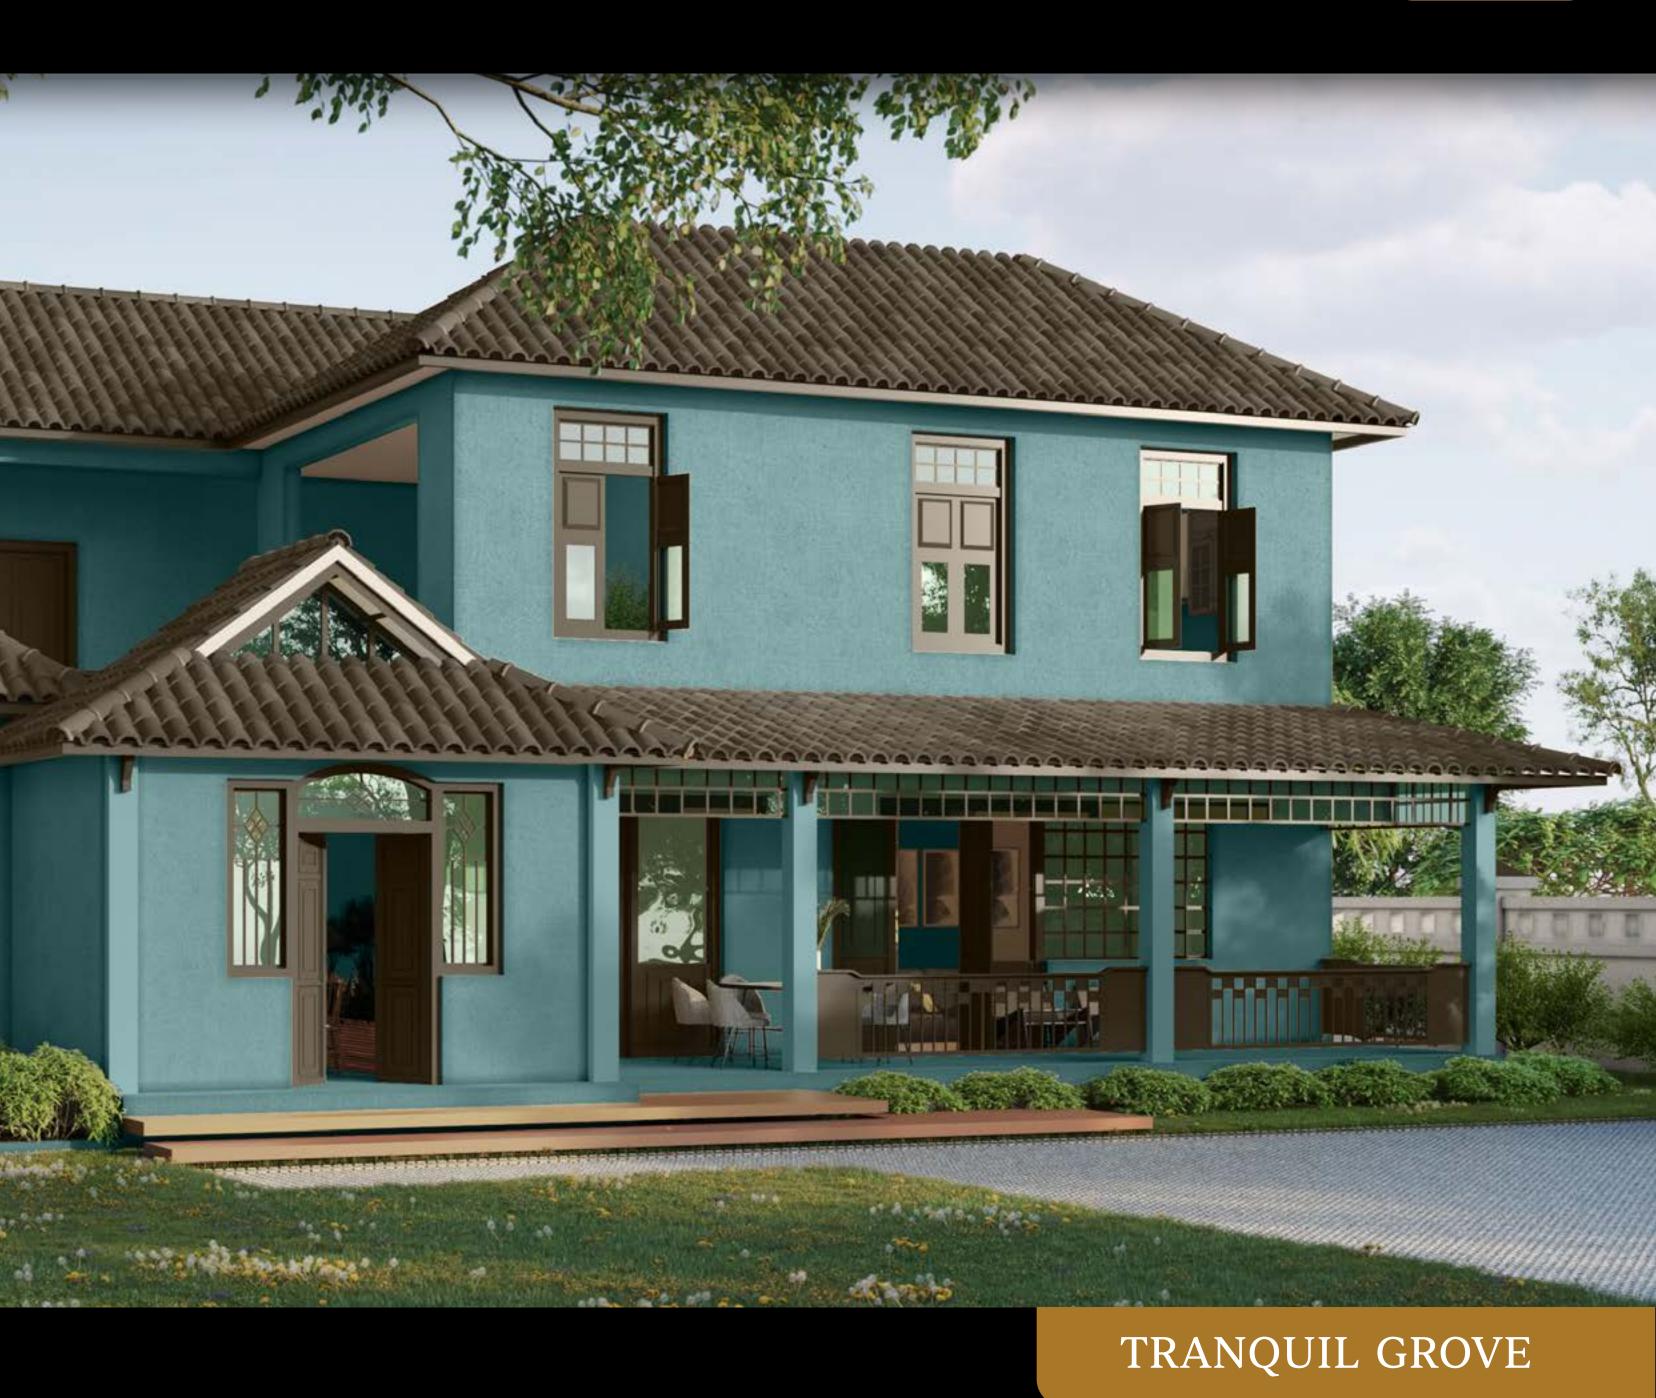

## Tranquil Grove

Lush manicured gardens lead the way to this Mediterranean-style villa, which opens up as a dream home, blending stylish comfort with tastefully luxurious detailing.

Colour Combination 1

Colour Combination 2

ορ asianpaints

8460 Silver Spree

There's nothing more timeless than a home with an earthen tiled roof and rich creamy walls.

Colour Combination 1 Colour Combination 2

TRANQUIL GROVE

ορ asianpaints

4120 Burnt Yellowstone-N

#### Designer's Choice

The vibrance of Burnt Yellowstone-N will shine across a home through all seasons.

Colour Combination 1 Colour Combination 2

**∂ρ** asianpaints

7480 Still Aqua **၁**p asianpaints

8461 Stone Creek