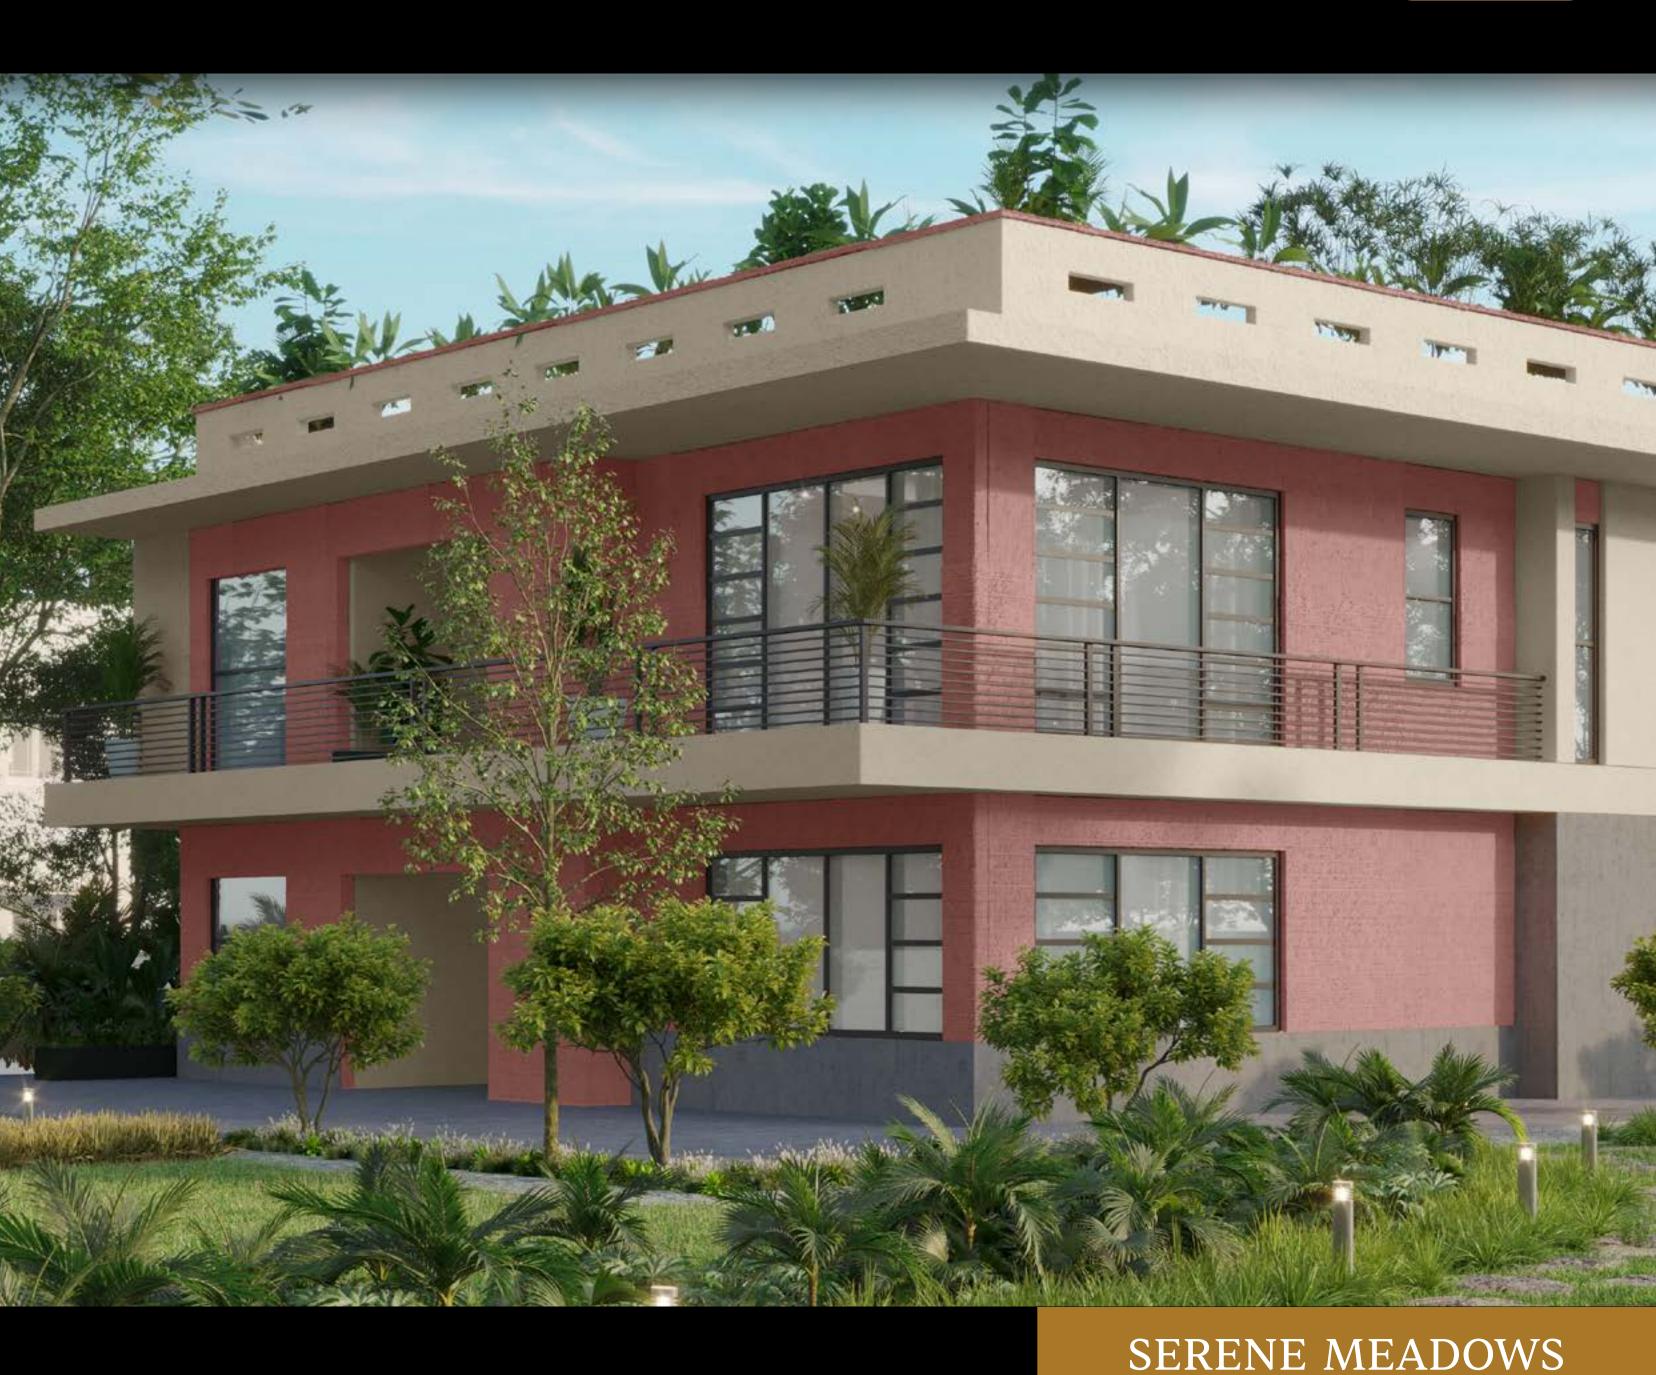

## Serene Meadows

Providing a perfect sanctuary for luxurious and peaceful living within picturesque greenery, this elegant residence combines sophisticated indoor spaces with serene outdoor surroundings.

Colour Combination 1 Colour Combination 2

asianpaints

7027
Lingering Brew
Createx Dholpur
Brick Pattern

**Op** asianpaints

L135 Sahara Dream

#### Textured Finish

The warmth of Lingering Brew and the soft soothing tones of Sahara Dream paint an inviting and elegant exterior.

Colour Combination 1 Colour Combination 2

SERENE MEADOWS

8296 Metallic Grey