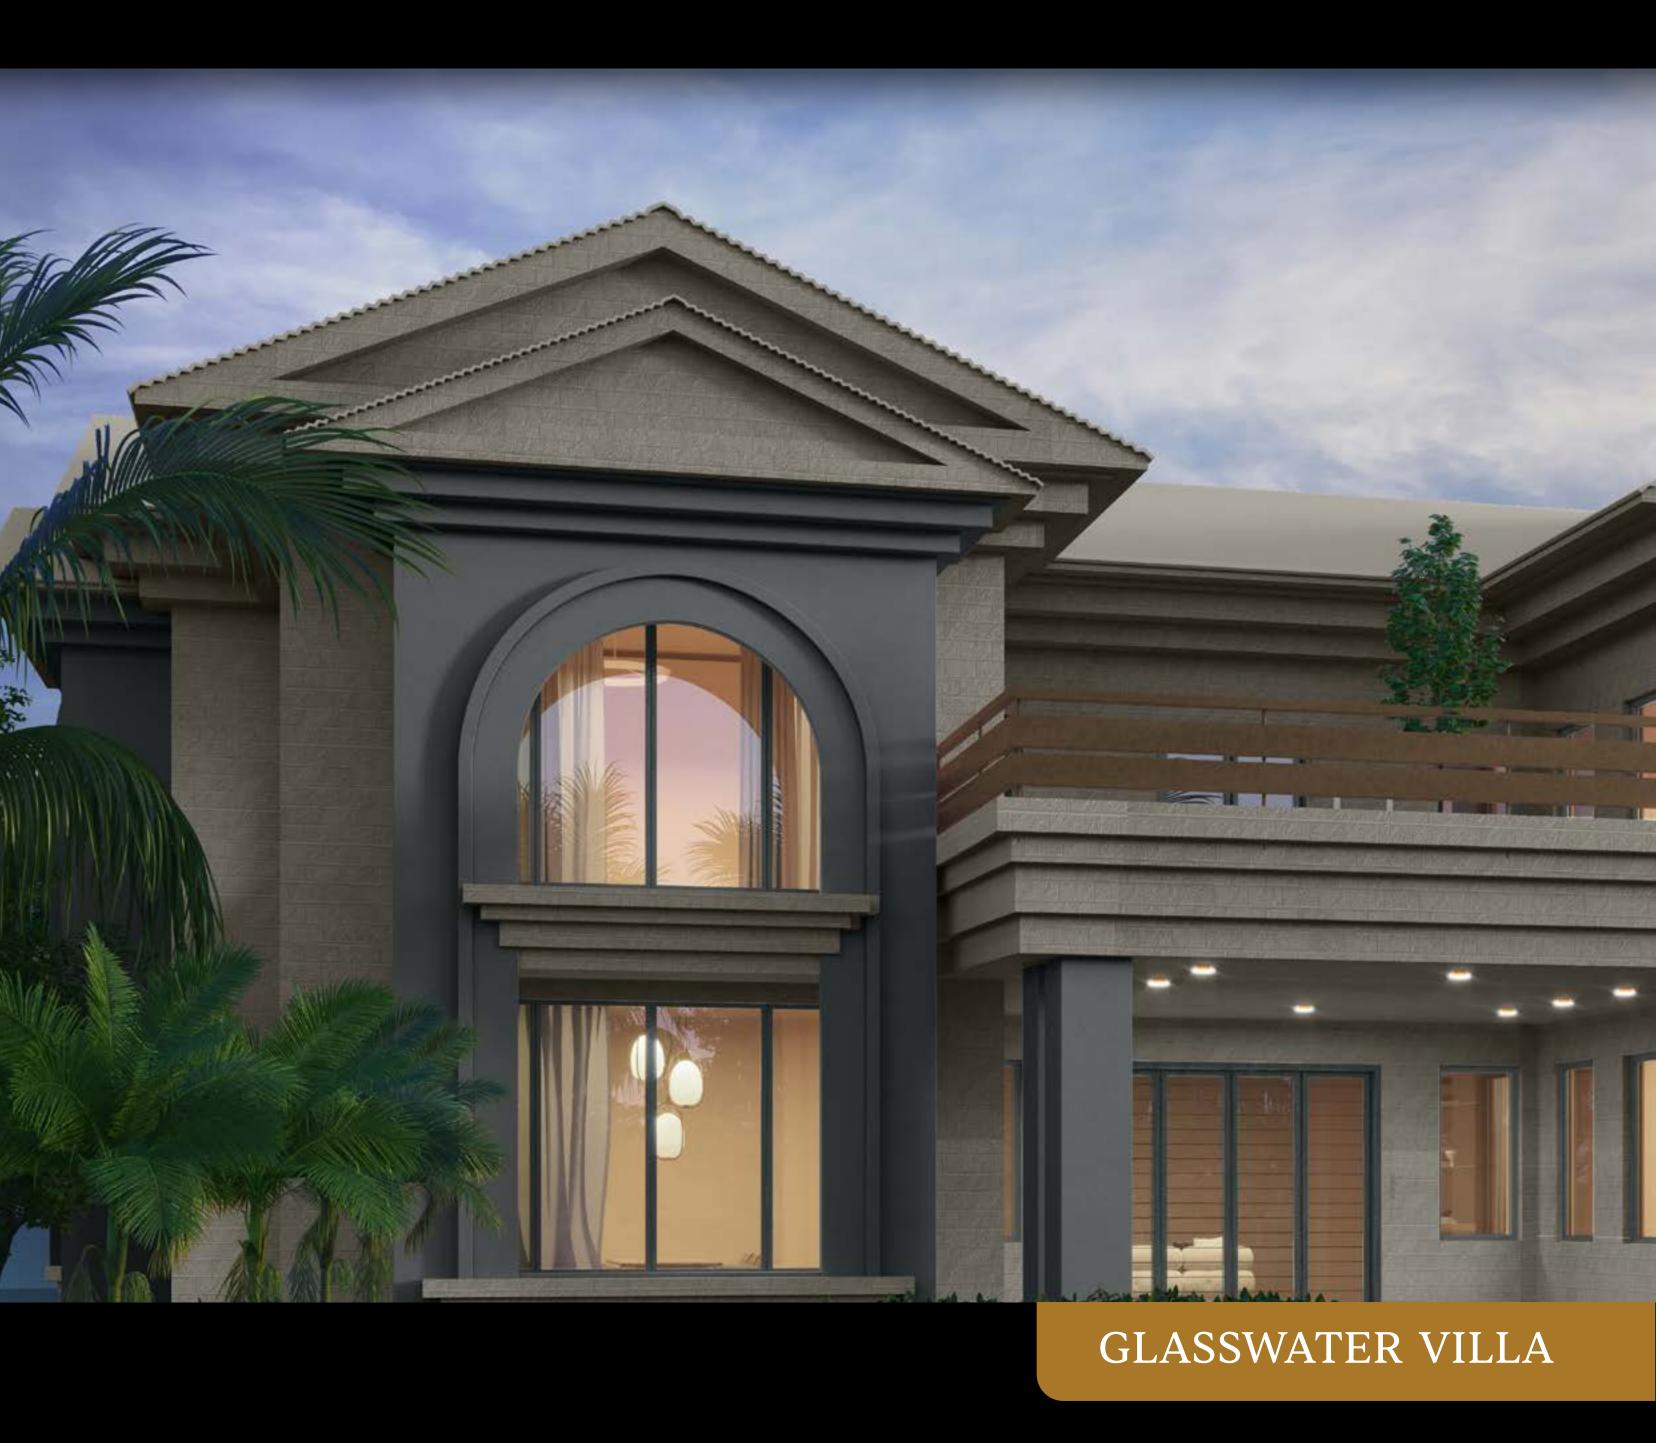

## Glasswater Villa

Sweeping glass walls and grand balconies define this luxe haven overlooking tranquil waters and lush greenery.

Colour Combination 1

Colour Combination 2

ορ asianpaints

0719 Gypsy Queen ∂p asianpaints

7190 Vintage Velvet

A deep velvety violet makes a uniquely luxe statement against a powdery steel grey.

Colour Combination 1 Colour Combination 2

asianpaintsL133

L133 Arabian Sand asianpaints

7886 Botanica

Rich Botanica and soothing Arabian Sand make for a warm inviting home.

Colour Combination 1 Colour Combination 2

**3**p asianpaints

8442 Weathered White **Op** asianpaints

8421 Tea Leaf

#### Designer's Choice

Tea Leaf accented against Weathered White creates striking visual layering.

Colour Combination 1 Colour Combination 2

HOUSE STYLE 07