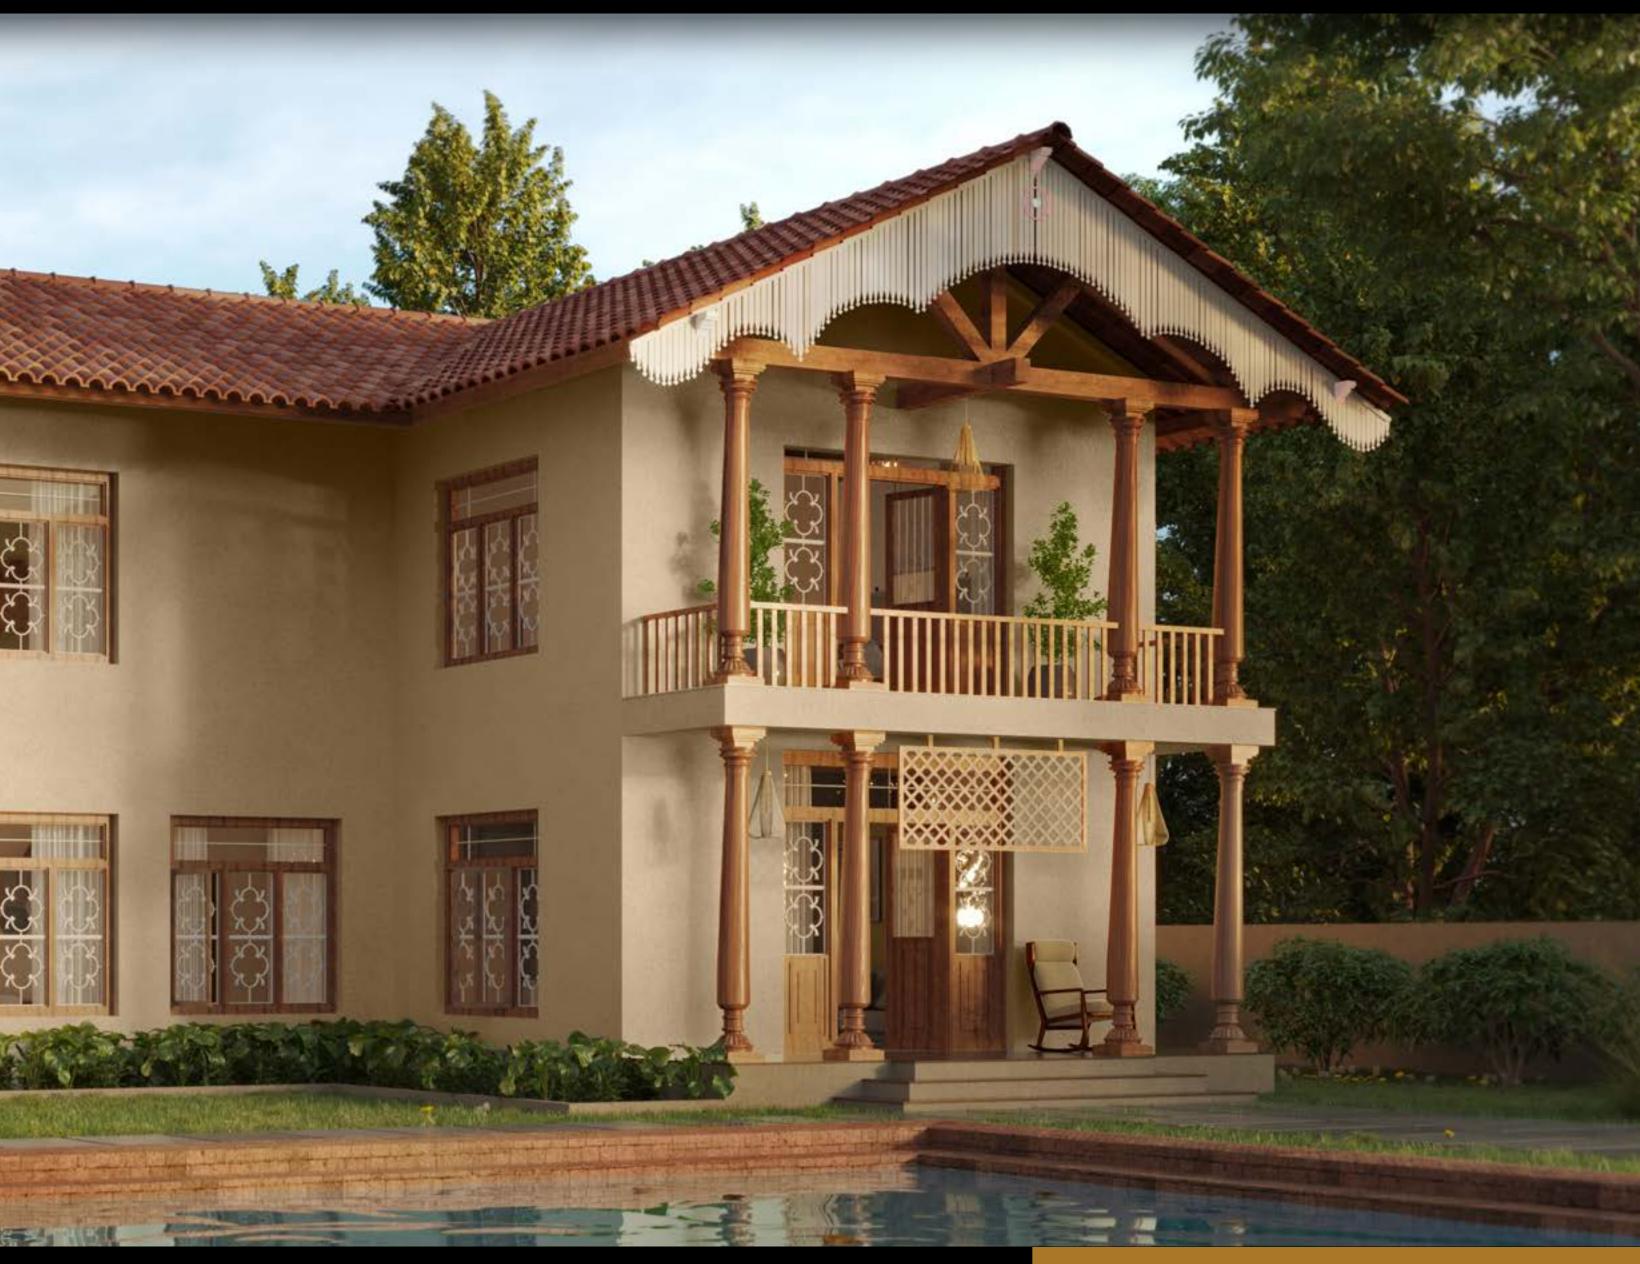

## Sunstone Cape

With gardens and clean modern lines, this striking home uniquely blends architectural elegance within nature's bounty.

Colour Combination 1 Colour Combination 2

8571 Dune Walk

#### **3**p asianpaints

3211 Sandstone

Createx Scratch Finish Crinkle Pattern

#### Textured Finish

Dusky Sandstone against soothing Dune Walk, along with a crinkle patterned texture, paints a soothing façade for all seasons.

Colour Combination 1

Colour Combination 2

CASCADE POINT MANOR