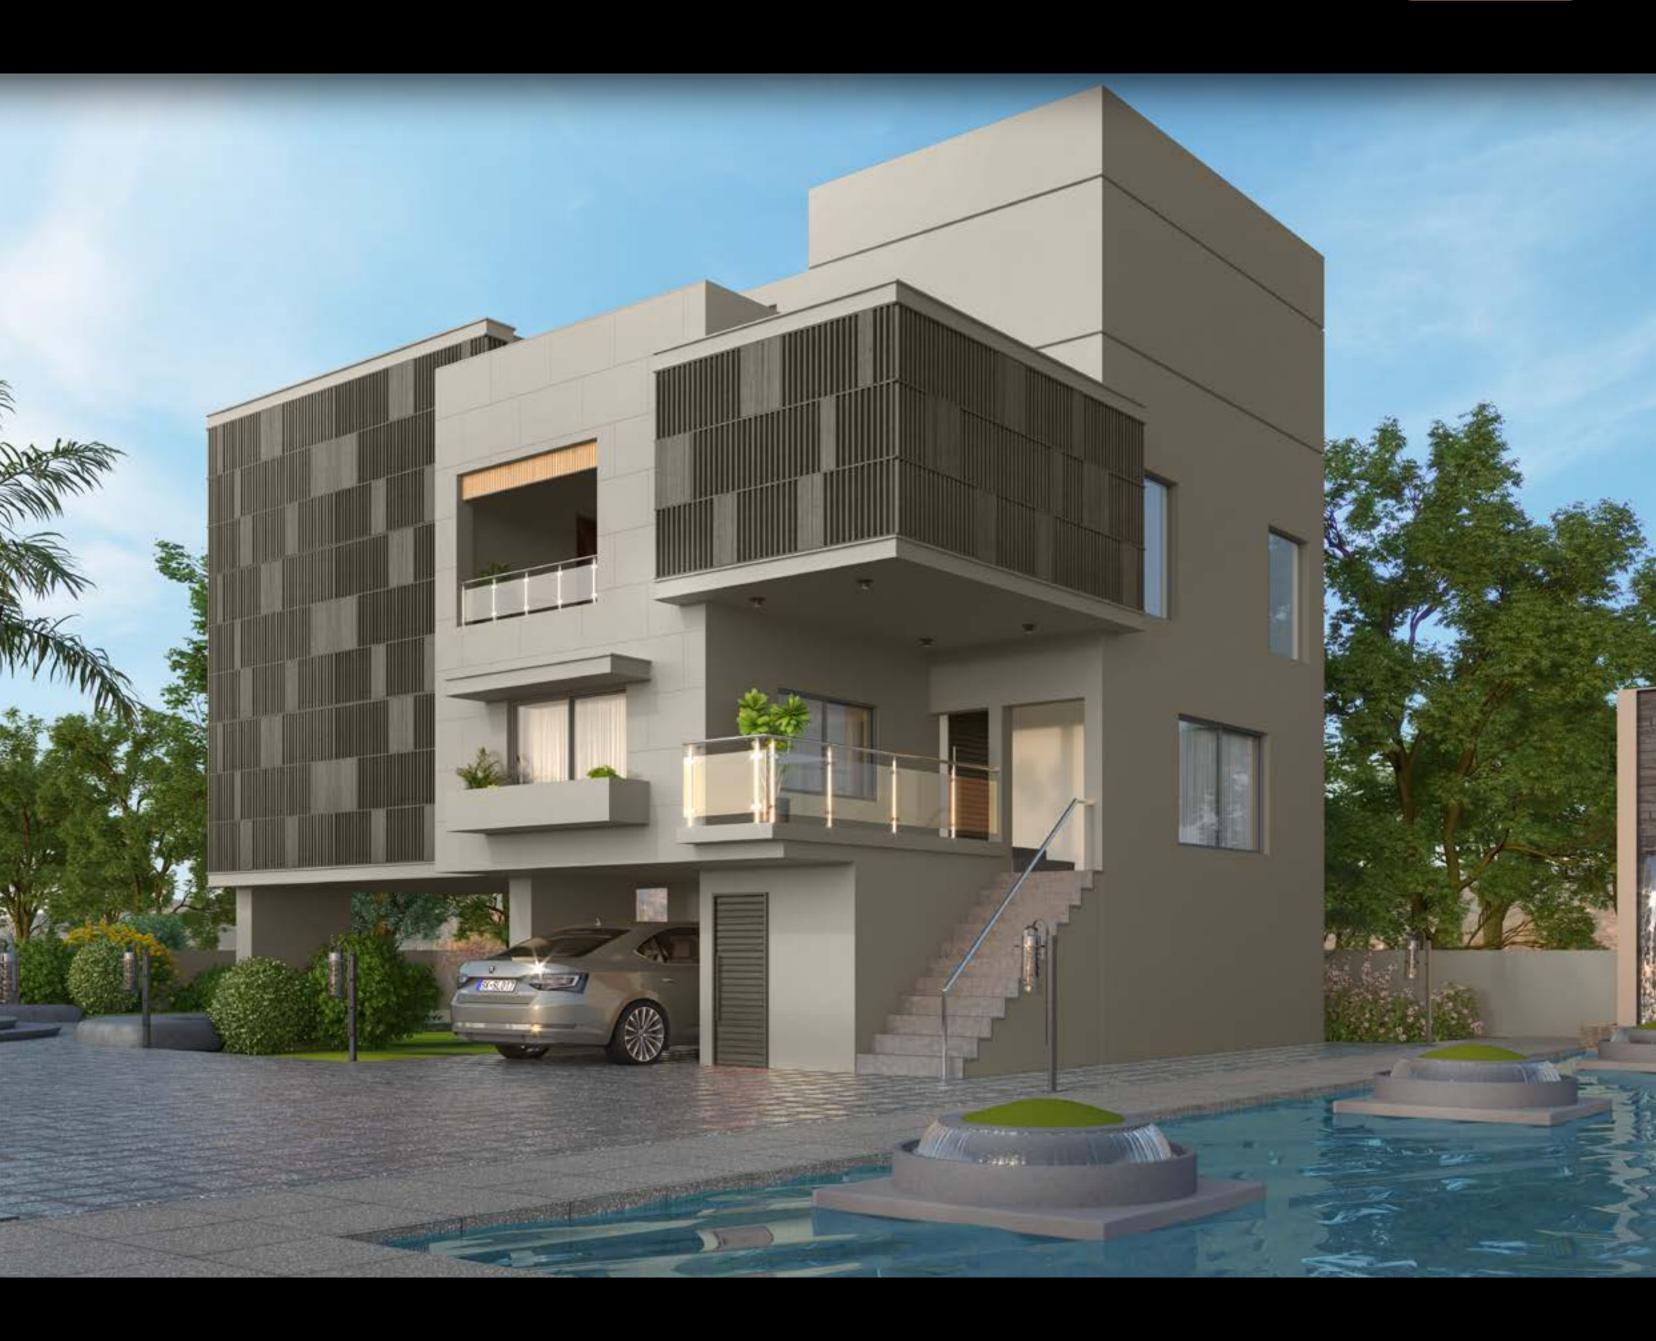

## Regency Villa

An incredibly modern sanctuary which opens into the heart of nature with expansive glass walls and a sleek, minimalist design.

Colour Combination 1

Colour Combination 2

**∂ρ** asianpaints

8658 Quarry Stone **3**p asianpaints

8230 Bentonite

Warm Quarry Stone and grounding Bentonite forms a delicately balanced elegant palette.

Colour Combination 1

Colour Combination 2

8235 Silica Dream

7790 Bambi Beige