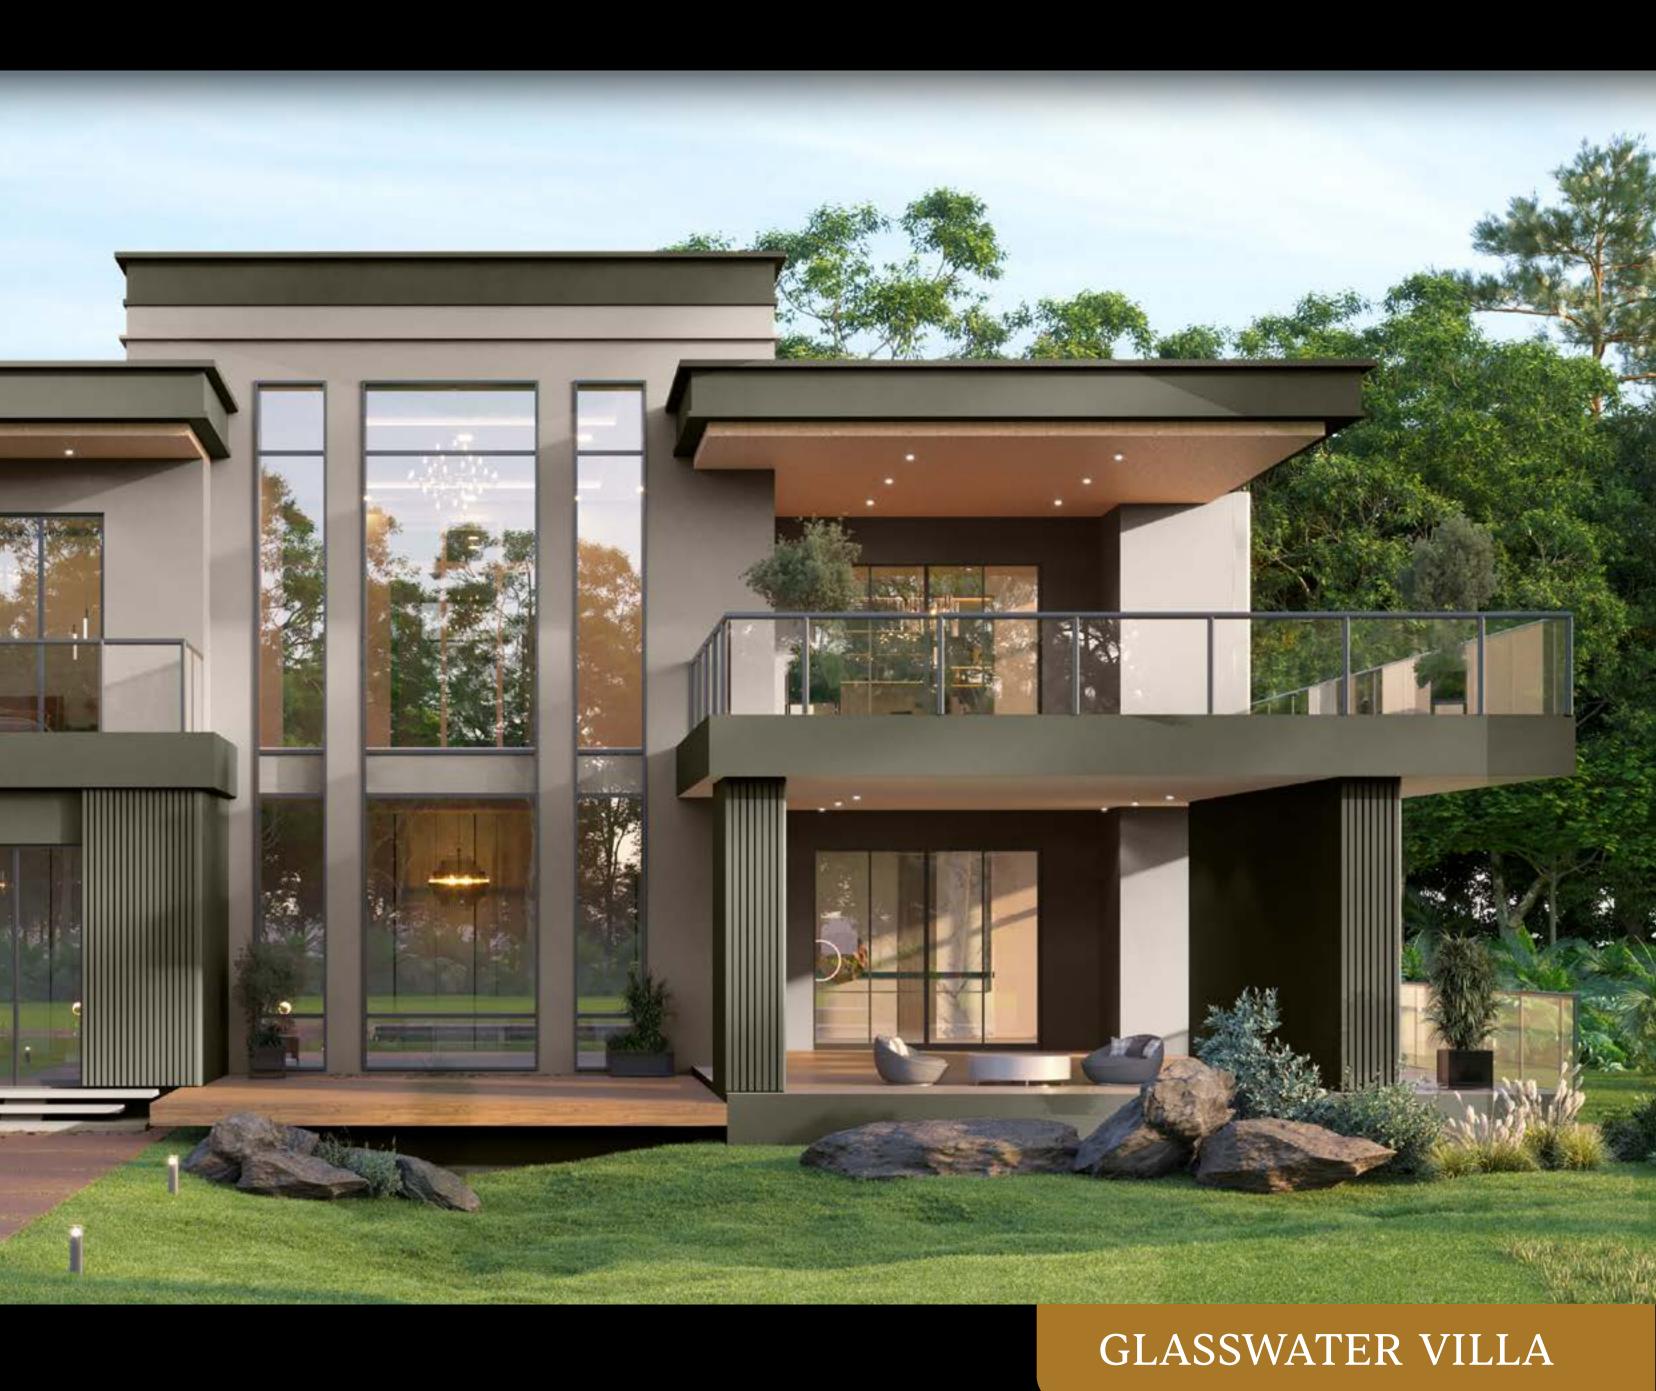

## Glasswater Villa

Sweeping glass walls and grand balconies define this luxe haven overlooking tranquil waters and lush greenery.

Colour Combination 1

Colour Combination 2

ορ asianpaints

0719 Gypsy Queen ∂p asianpaints

7190 Vintage Velvet

A deep velvety violet makes a uniquely luxe statement against a powdery steel grey.

Colour Combination 1 Colour Combination 2

asianpaintsL133

L133 Arabian Sand asianpaints

7886 Botanica

Rich Botanica and soothing Arabian Sand make for a warm inviting home.

Colour Combination 1 Colour Combination 2

**3**p asianpaints

8442 Weathered White **Op** asianpaints

8421 Tea Leaf

#### Designer's Choice

Tea Leaf accented against Weathered White creates striking visual layering.

Colour Combination 1 Colour Combination 2

HOUSE STYLE 07