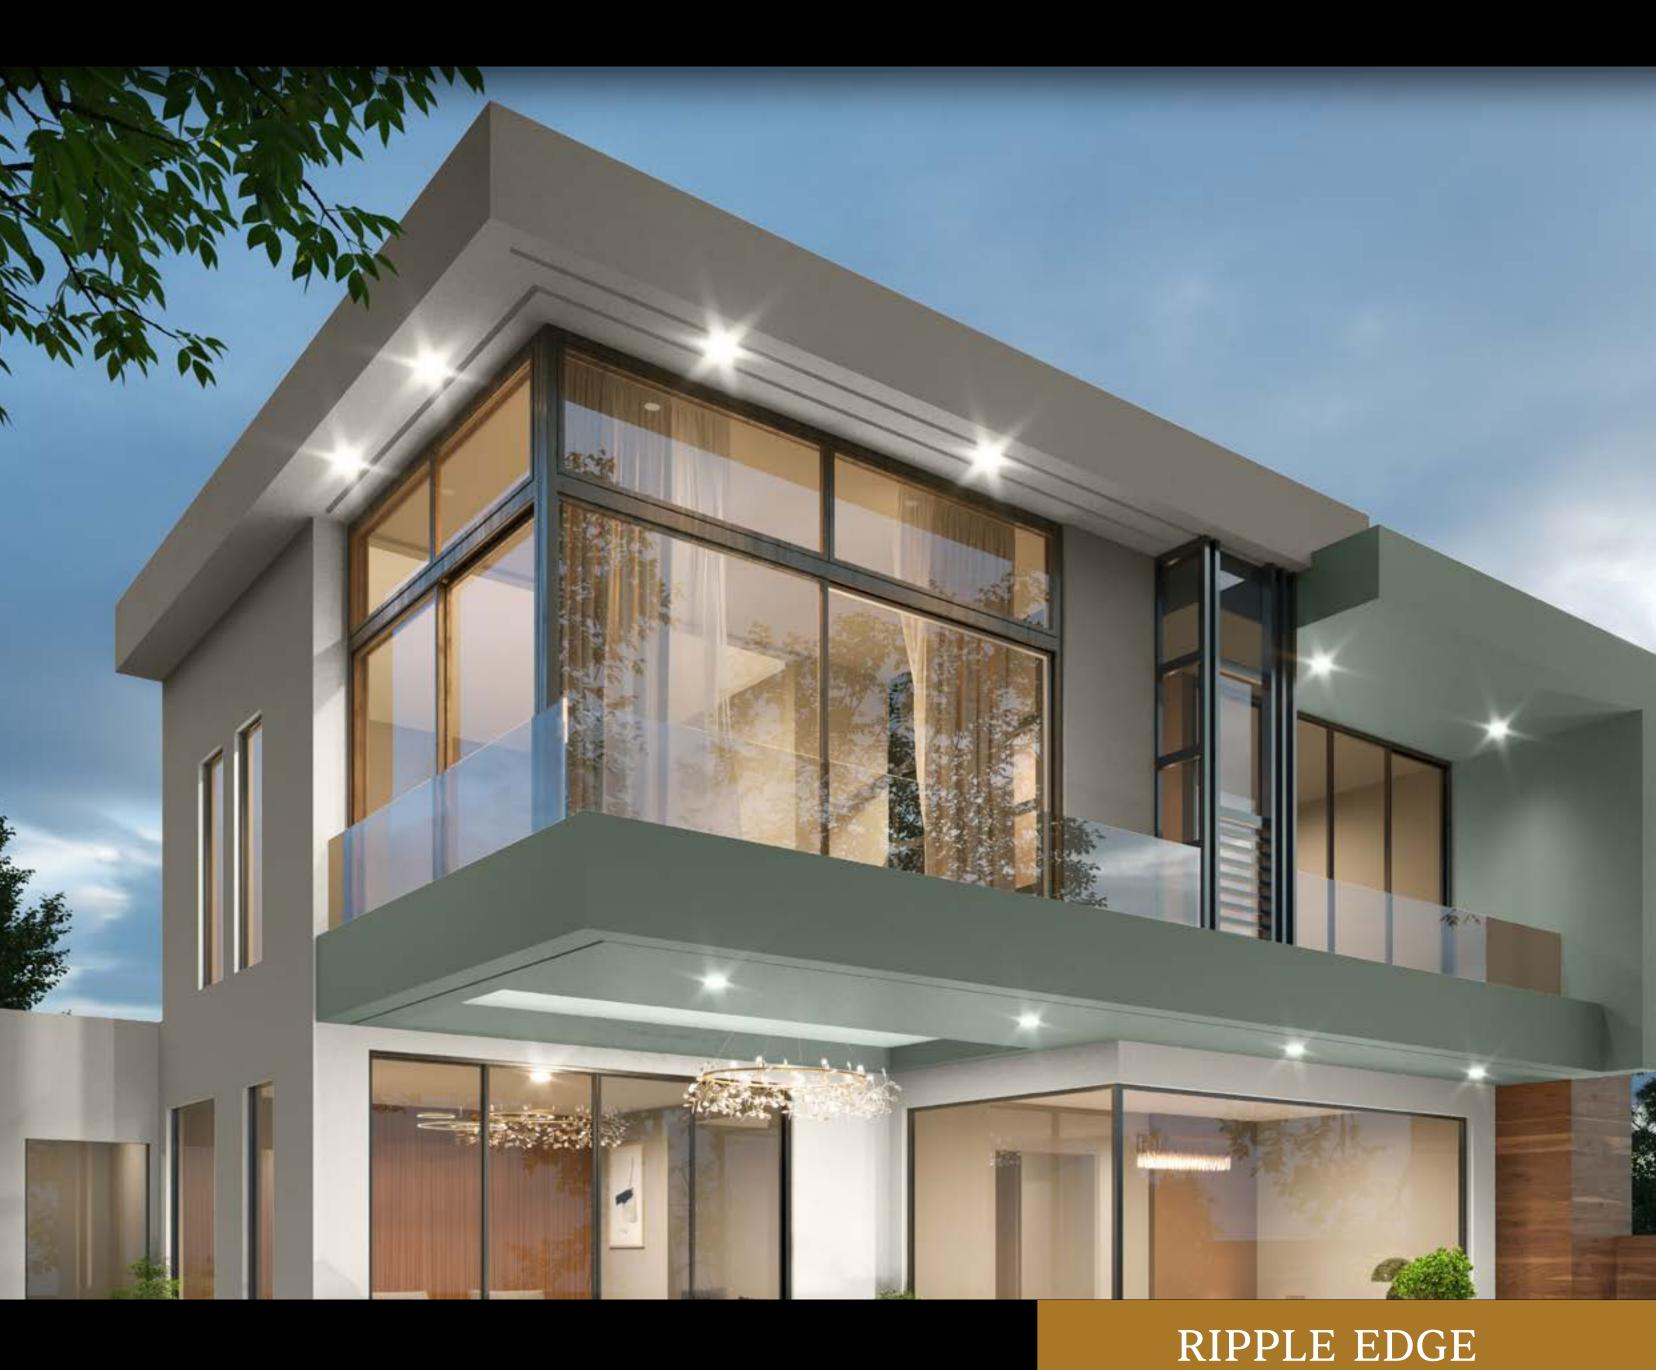

# Ripple Edge

Visually floating above crystal blue waters, this rich yet tranquil abode marries symmetrically sleek lines with the opulence of contemporary glamour.

Colour Combination 1 Colour Combination 2

**∂ρ** asianpaints

0765 Morning Glory **3**p asianpaints

8367 Green Shadow

A nature-inspired exterior with refined Morning Glory and verdant Green Shadow.

Colour Combination 1

Colour Combination 2

A soothing neutral paired with an elegant grey exudes sophistication and subtle charm.

Colour Combination 1 Colour Combination 2

ορ asianpaints

8327 Burnished Grey **ခု** asianpaints

8646 Java Beans

Java Beans pairs with Burnished Grey to blend cosy warmth with rich elegance.

Colour Combination 1 Colour Combination 2