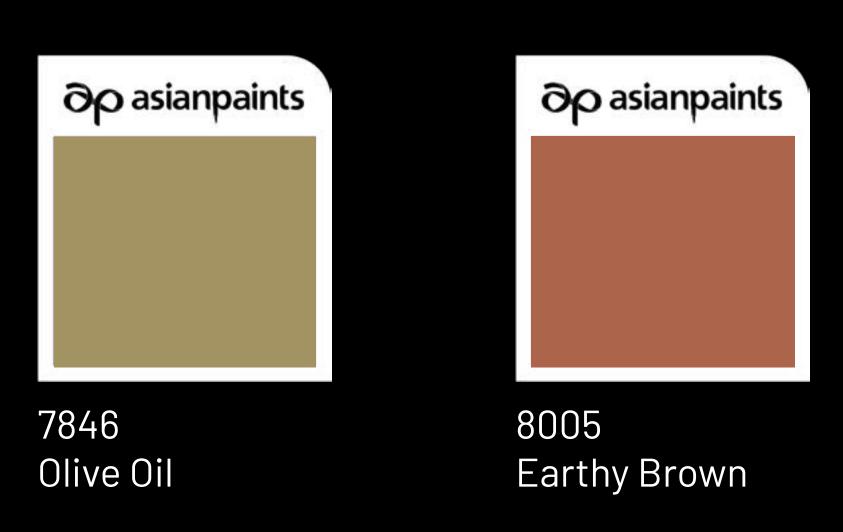

Colour Combination 1 Colour Combination 2

Olive Oil's rich green tones combined with the warmth of Earthy Brown create a harmonious, nature-inspired exterior.

Colour Combination 1 Colour Combination 2

HOUSE STYLE 22