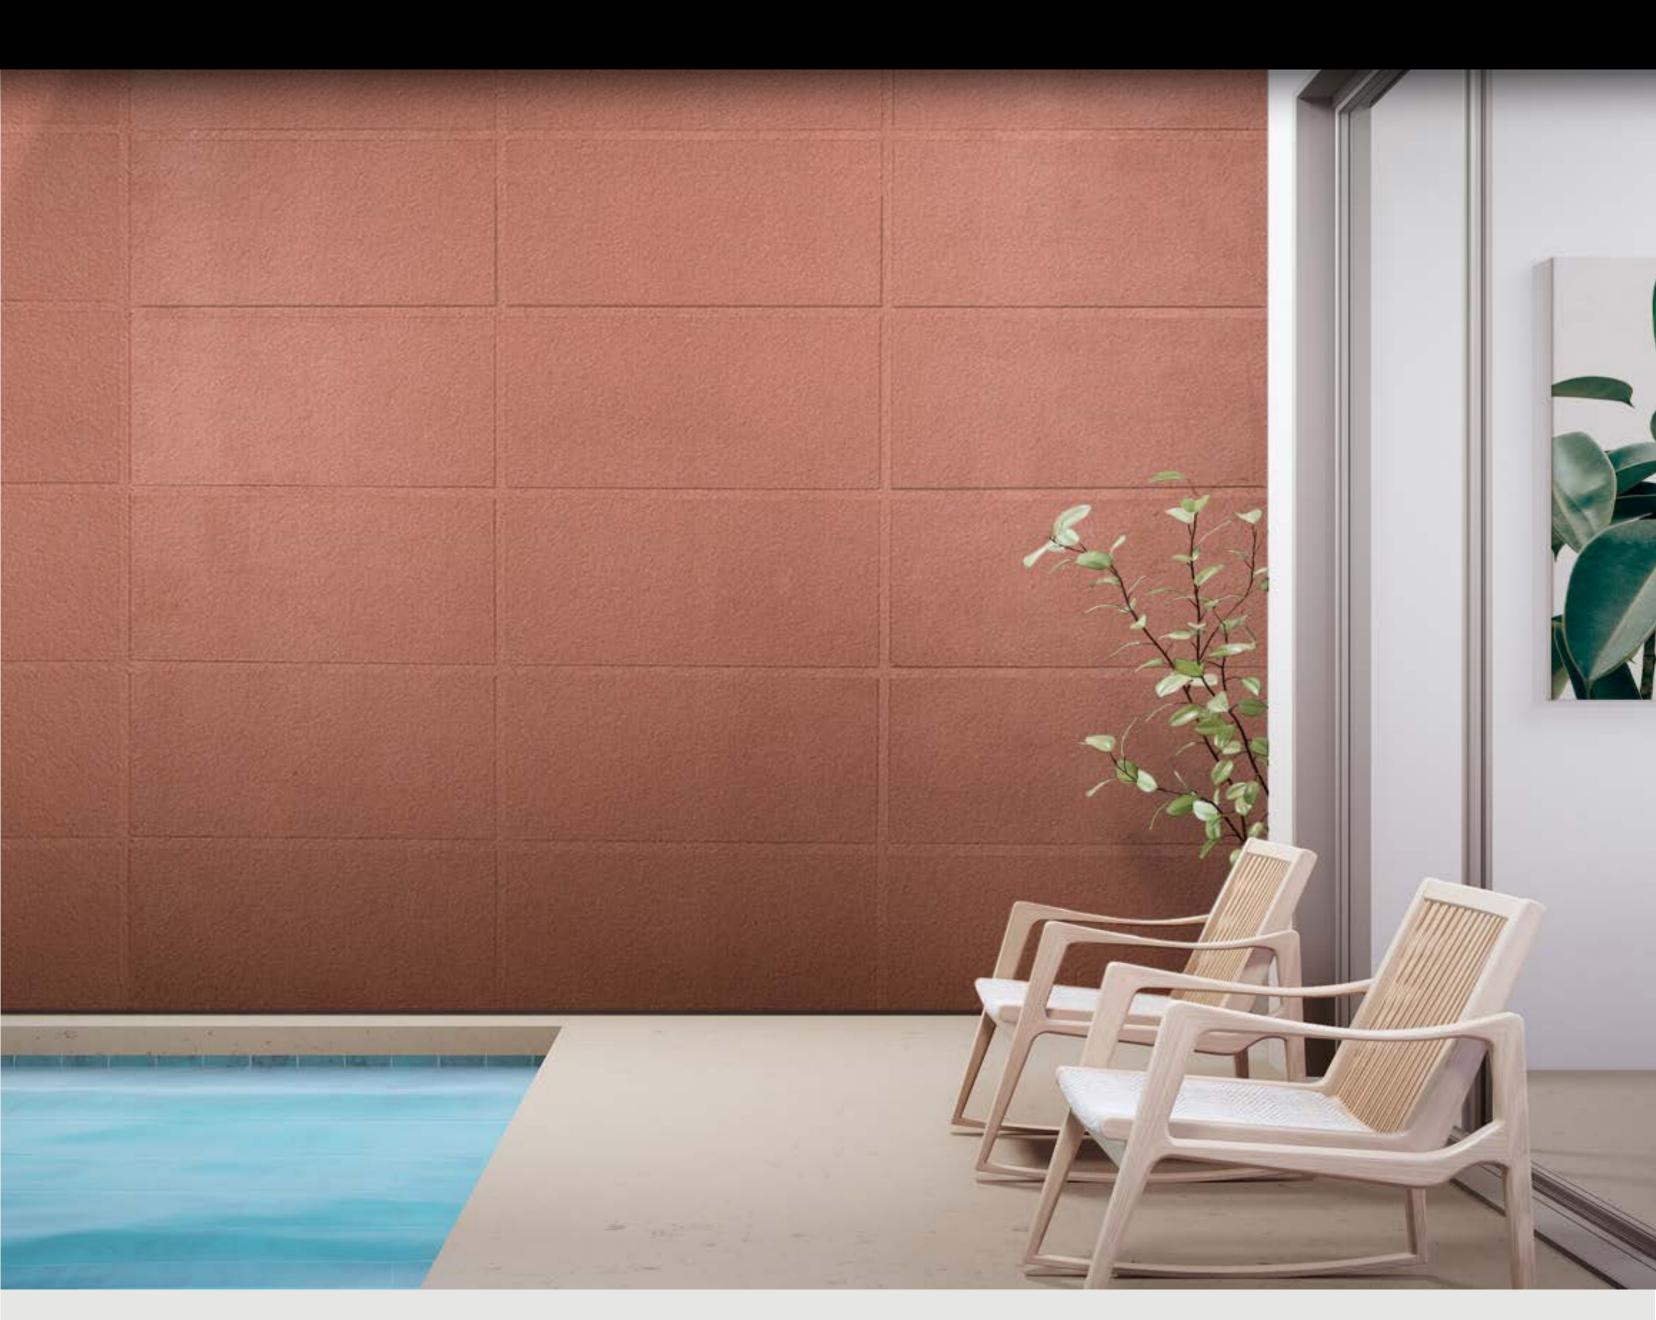

#### Allura Concordia

Stone Aggregates: Composite material that is a mixture of coarse particles - Crushed stone, sand, gravel & sometimes concrete. Inspired by the harmony of classical design and modern innovation, Concordia offers a sophisticated texture that enhances the architectural character of any home. Its subtle yet distinct finish adds depth and elegance to exteriors, creating a timeless appeal that resonates with both traditional and contemporary styles.