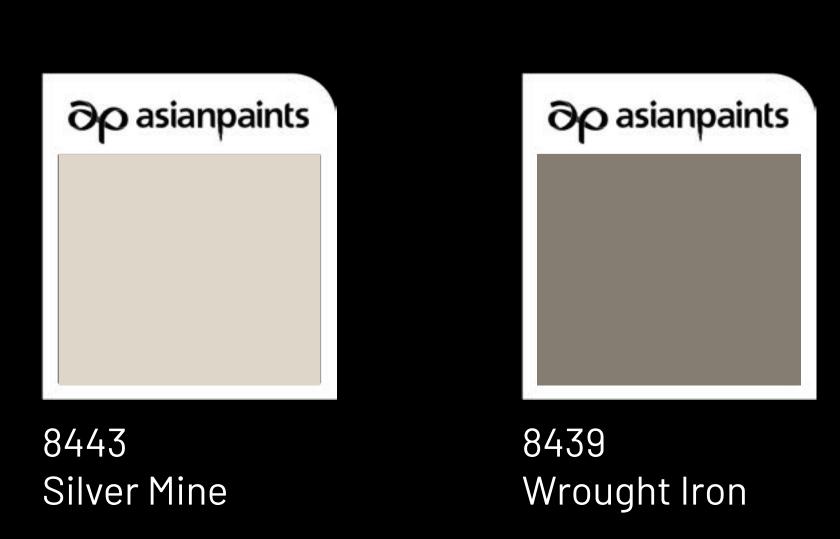

**∂ρ** asianpaints

0765 Morning Glory **3**p asianpaints

8367 Green Shadow

A nature-inspired exterior with refined Morning Glory and verdant Green Shadow.

Colour Combination 1

Colour Combination 2

A soothing neutral paired with an elegant grey exudes sophistication and subtle charm.