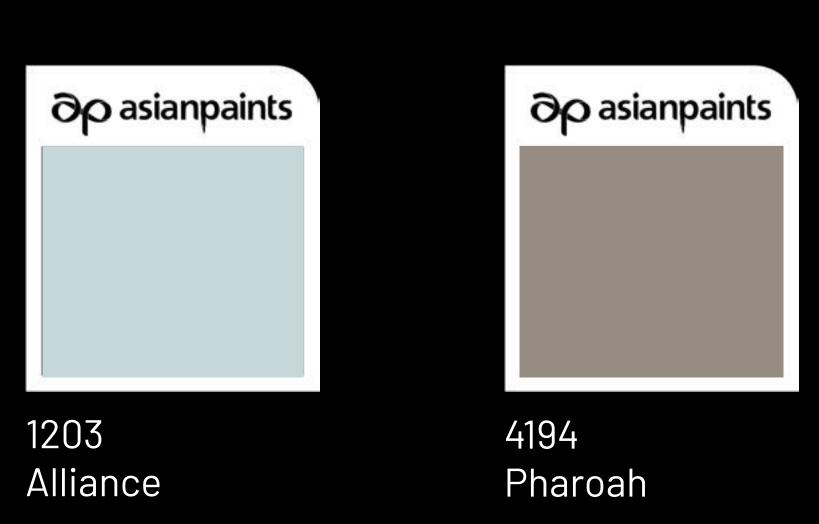

#### Textured Finish

Olive grove and rich, warm brown paint a story of subtle elegance and grounded warmth.

Colour Combination 1 Colour Combination 2

Alliance's cool, serene blue perfectly contrasts Pharoah's rich, warm brown for a harmonious and inviting exterior.