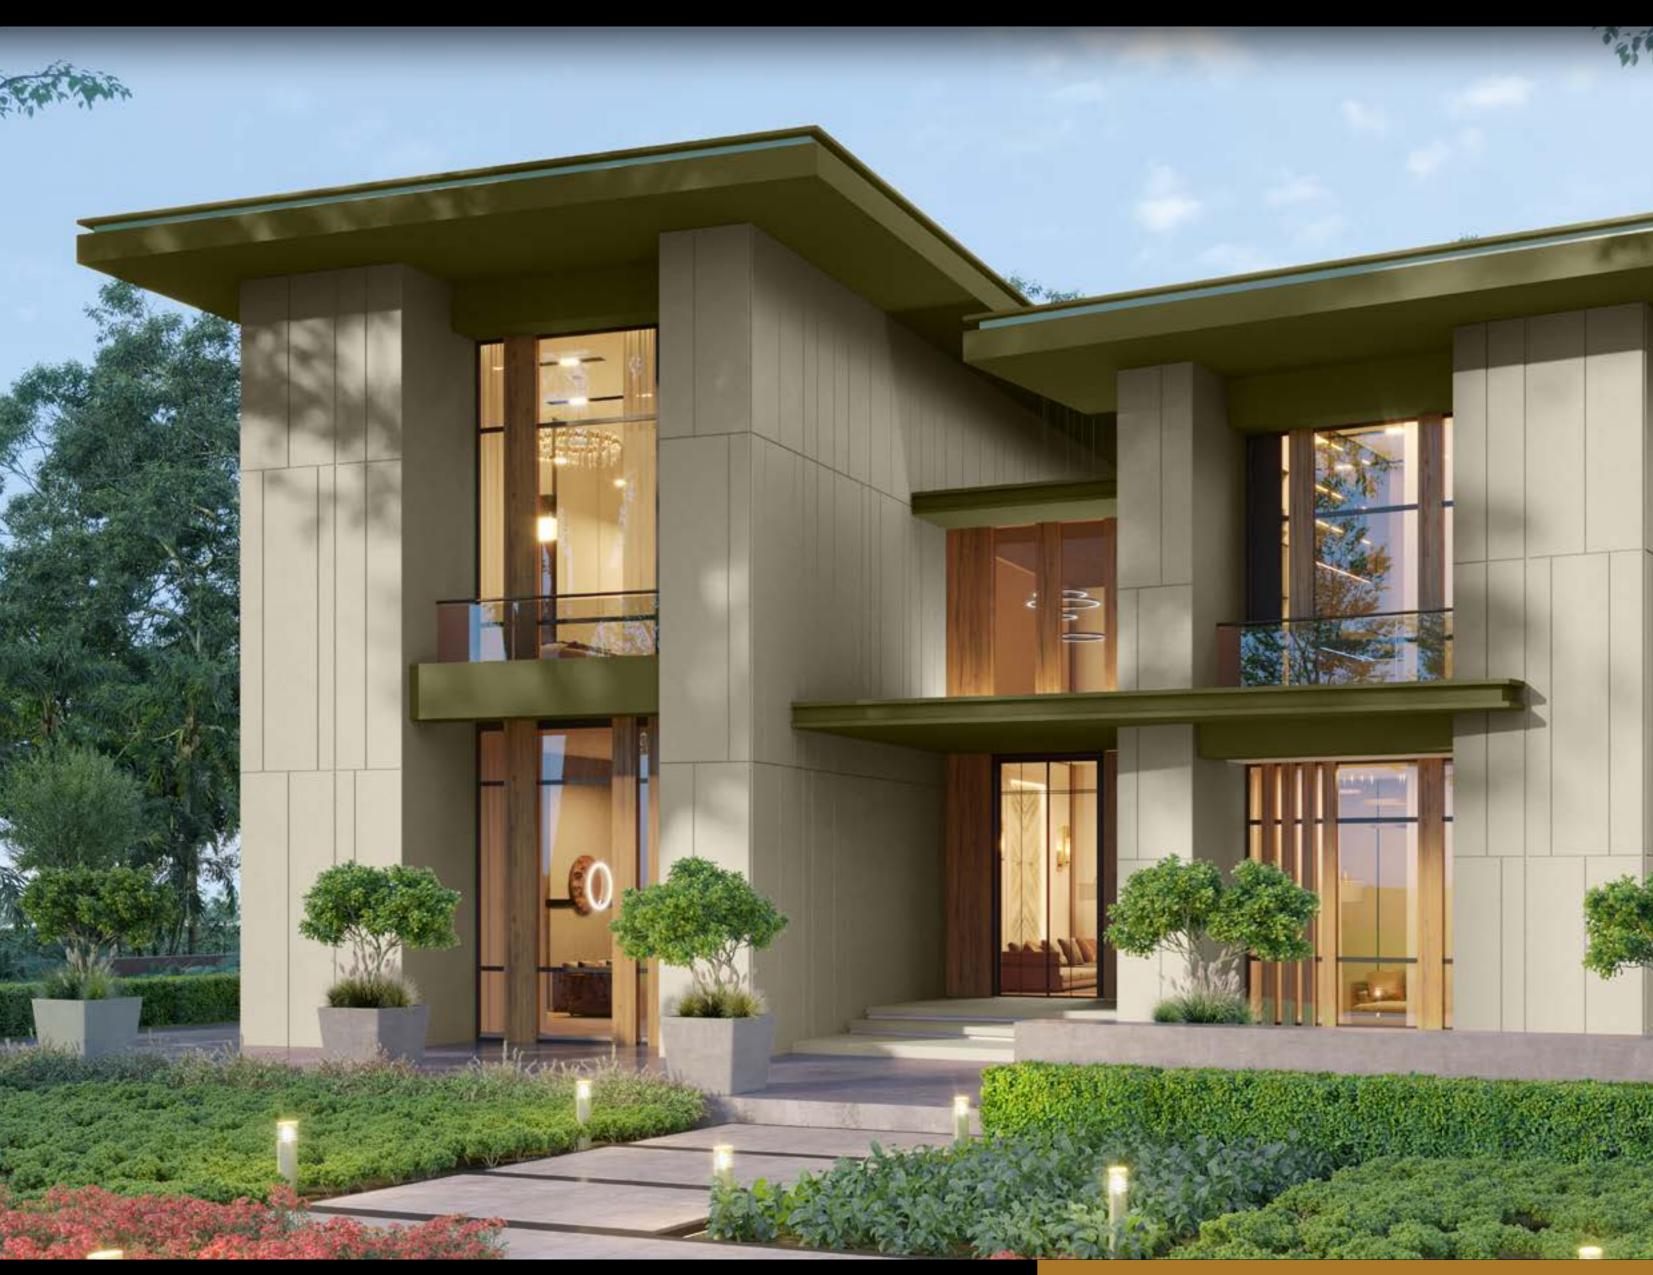

0469 Dawn

7685
Ming Jade

\*\*Createx Scratch Finish
Crinkle Pattern

A verdant green is the perfect natureinspired accent point against a timeless sandy beige.

Colour Combination 1 Colour Combination 2

CASCADE POINT MANOR