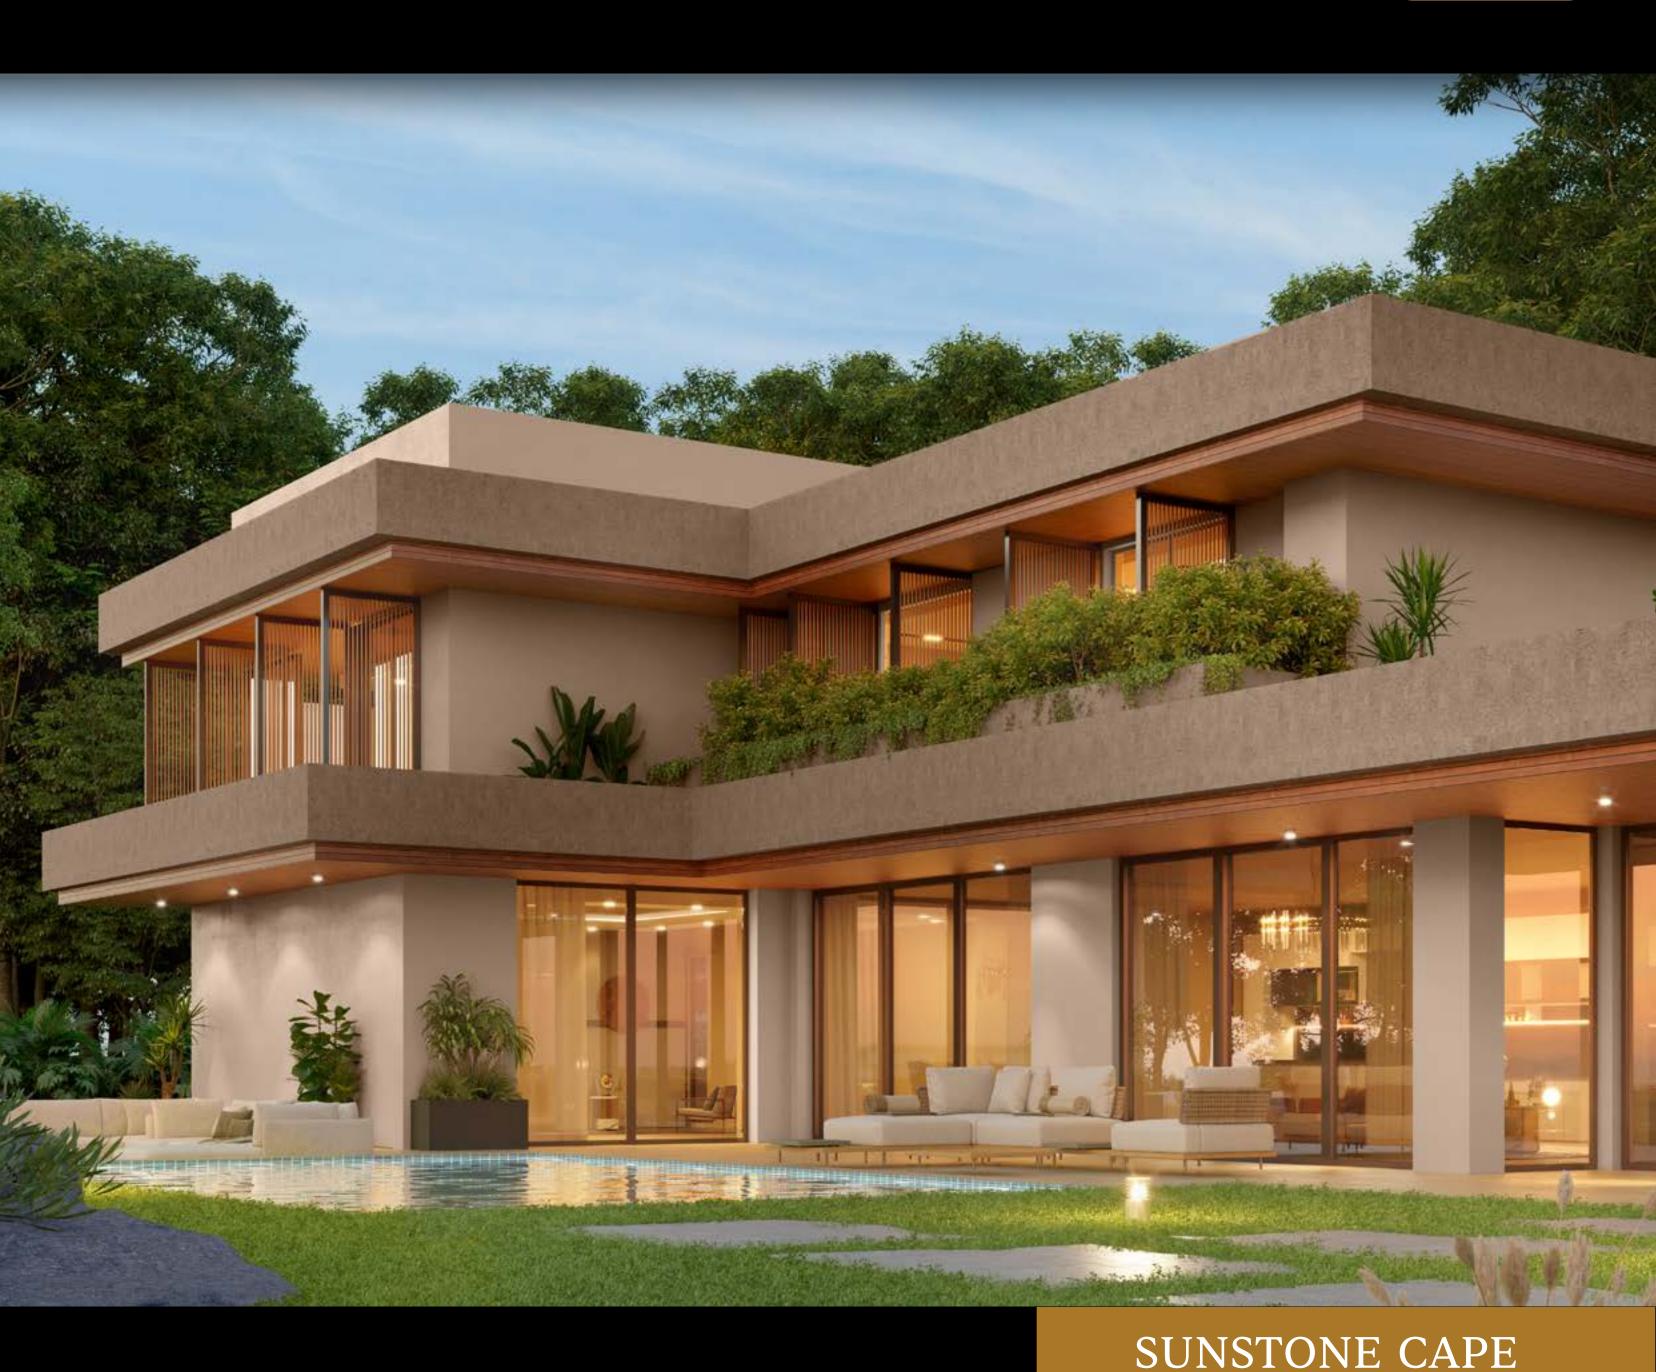

## Sunstone Cape

With gardens and clean modern lines, this striking home uniquely blends architectural elegance within nature's bounty.

Colour Combination 1 Colour Combination 2

8571 Dune Walk

#### **3**p asianpaints

3211 Sandstone

Createx Scratch Finish Crinkle Pattern

#### Textured Finish

Dusky Sandstone against soothing Dune Walk, along with a crinkle patterned texture, paints a soothing façade for all seasons.

Colour Combination 1

Colour Combination 2

CASCADE POINT MANOR