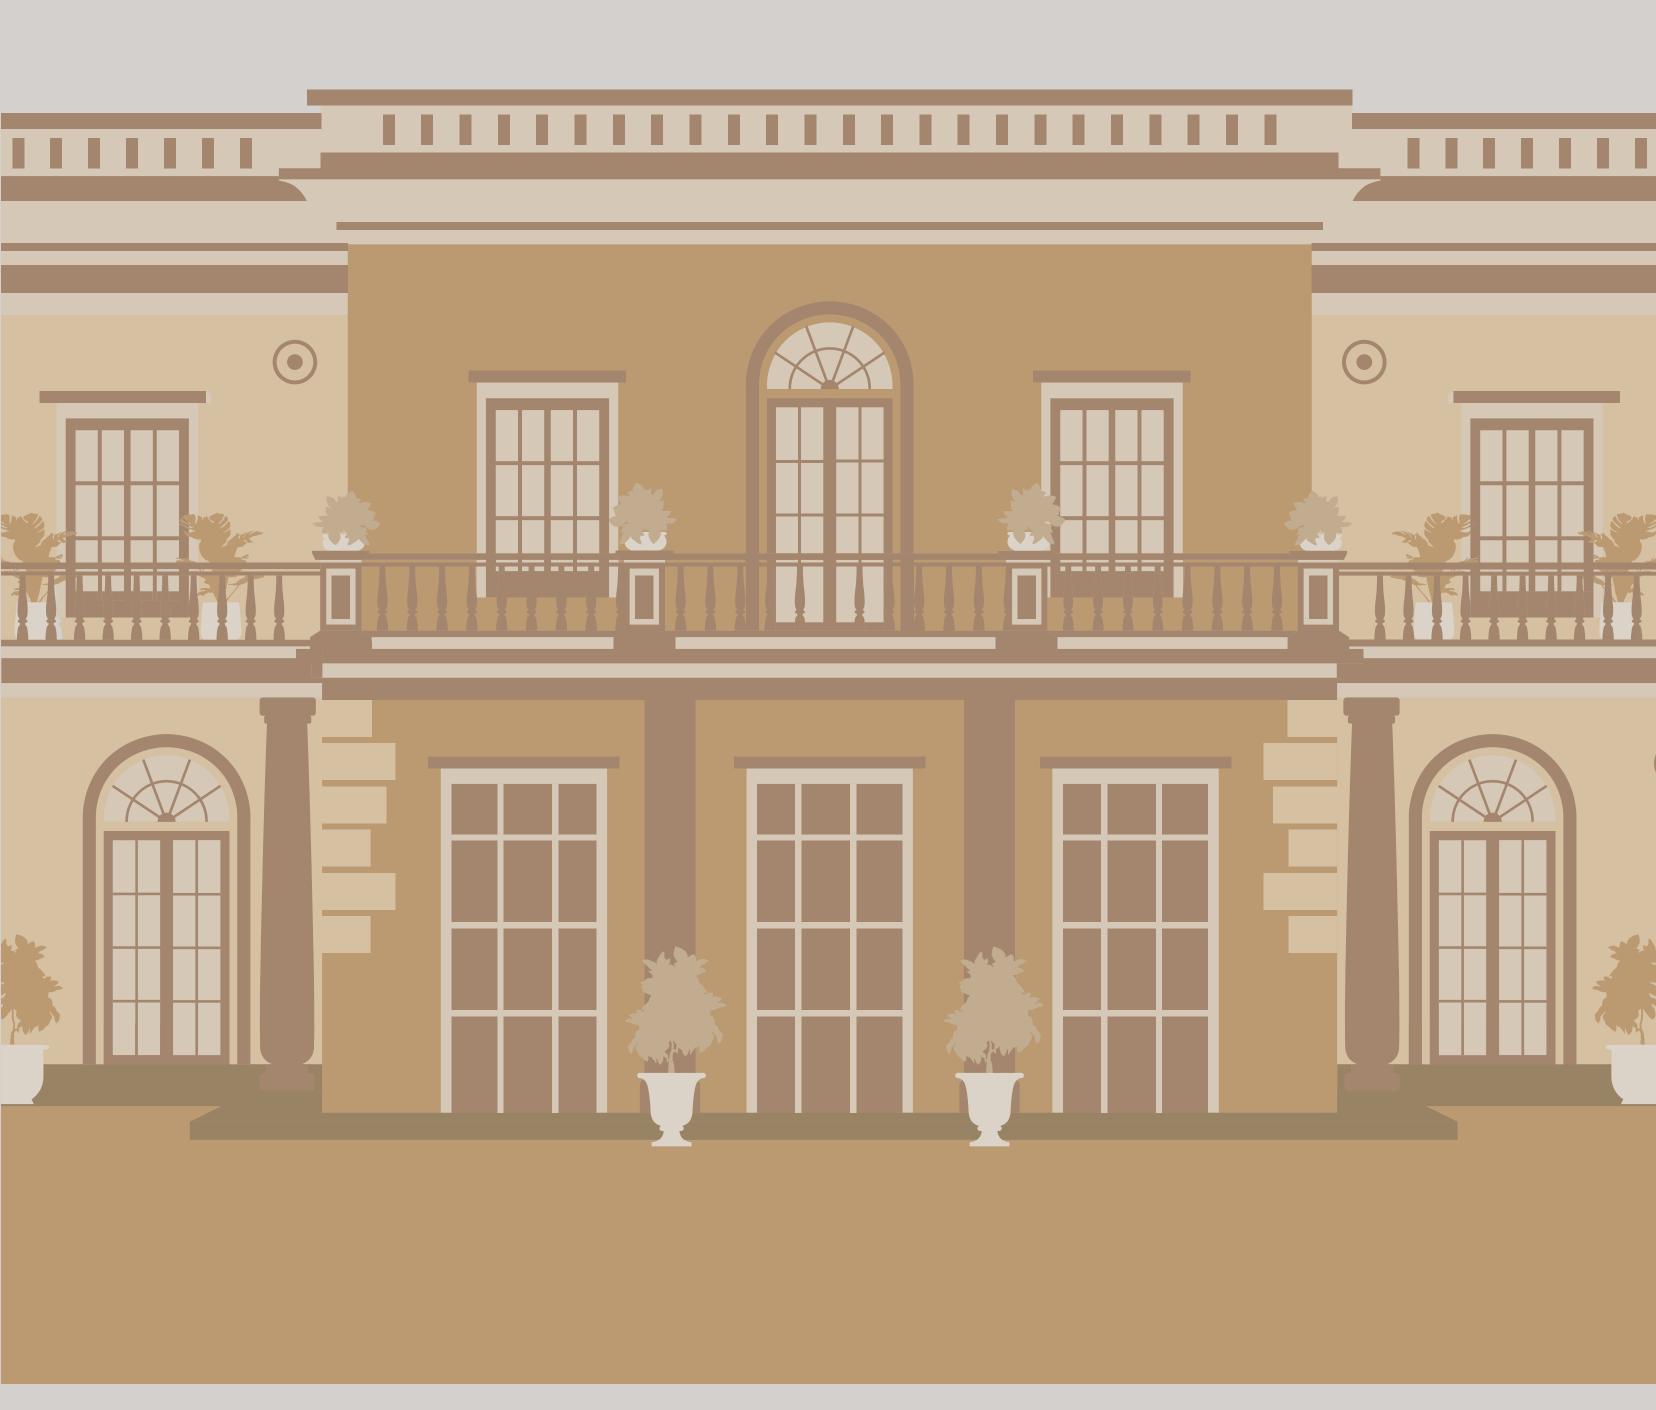

## Sunstone Cape

With gardens and clean modern lines, this striking home uniquely blends architectural elegance within nature's bounty.

Colour Combination 1 Colour Combination 2

8571 Dune Walk

#### **3**p asianpaints

3211 Sandstone

Createx Scratch Finish Crinkle Pattern

#### Textured Finish

Dusky Sandstone against soothing Dune Walk, along with a crinkle patterned texture, paints a soothing façade for all seasons.

Colour Combination 1

Colour Combination 2

CASCADE POINT MANOR

0469 Dawn

7685
Ming Jade

\*\*Createx Scratch Finish
Crinkle Pattern

A verdant green is the perfect natureinspired accent point against a timeless sandy beige.

Colour Combination 1 Colour Combination 2

CASCADE POINT MANOR

8584 Dry Acorn

8325 Eclipse

#### Designer's Choice

A deep Eclipse complements Dry Acorn's earthy hues for visual balance.

Colour Combination 1 Colour Combination 2

HOUSE STYLE O2