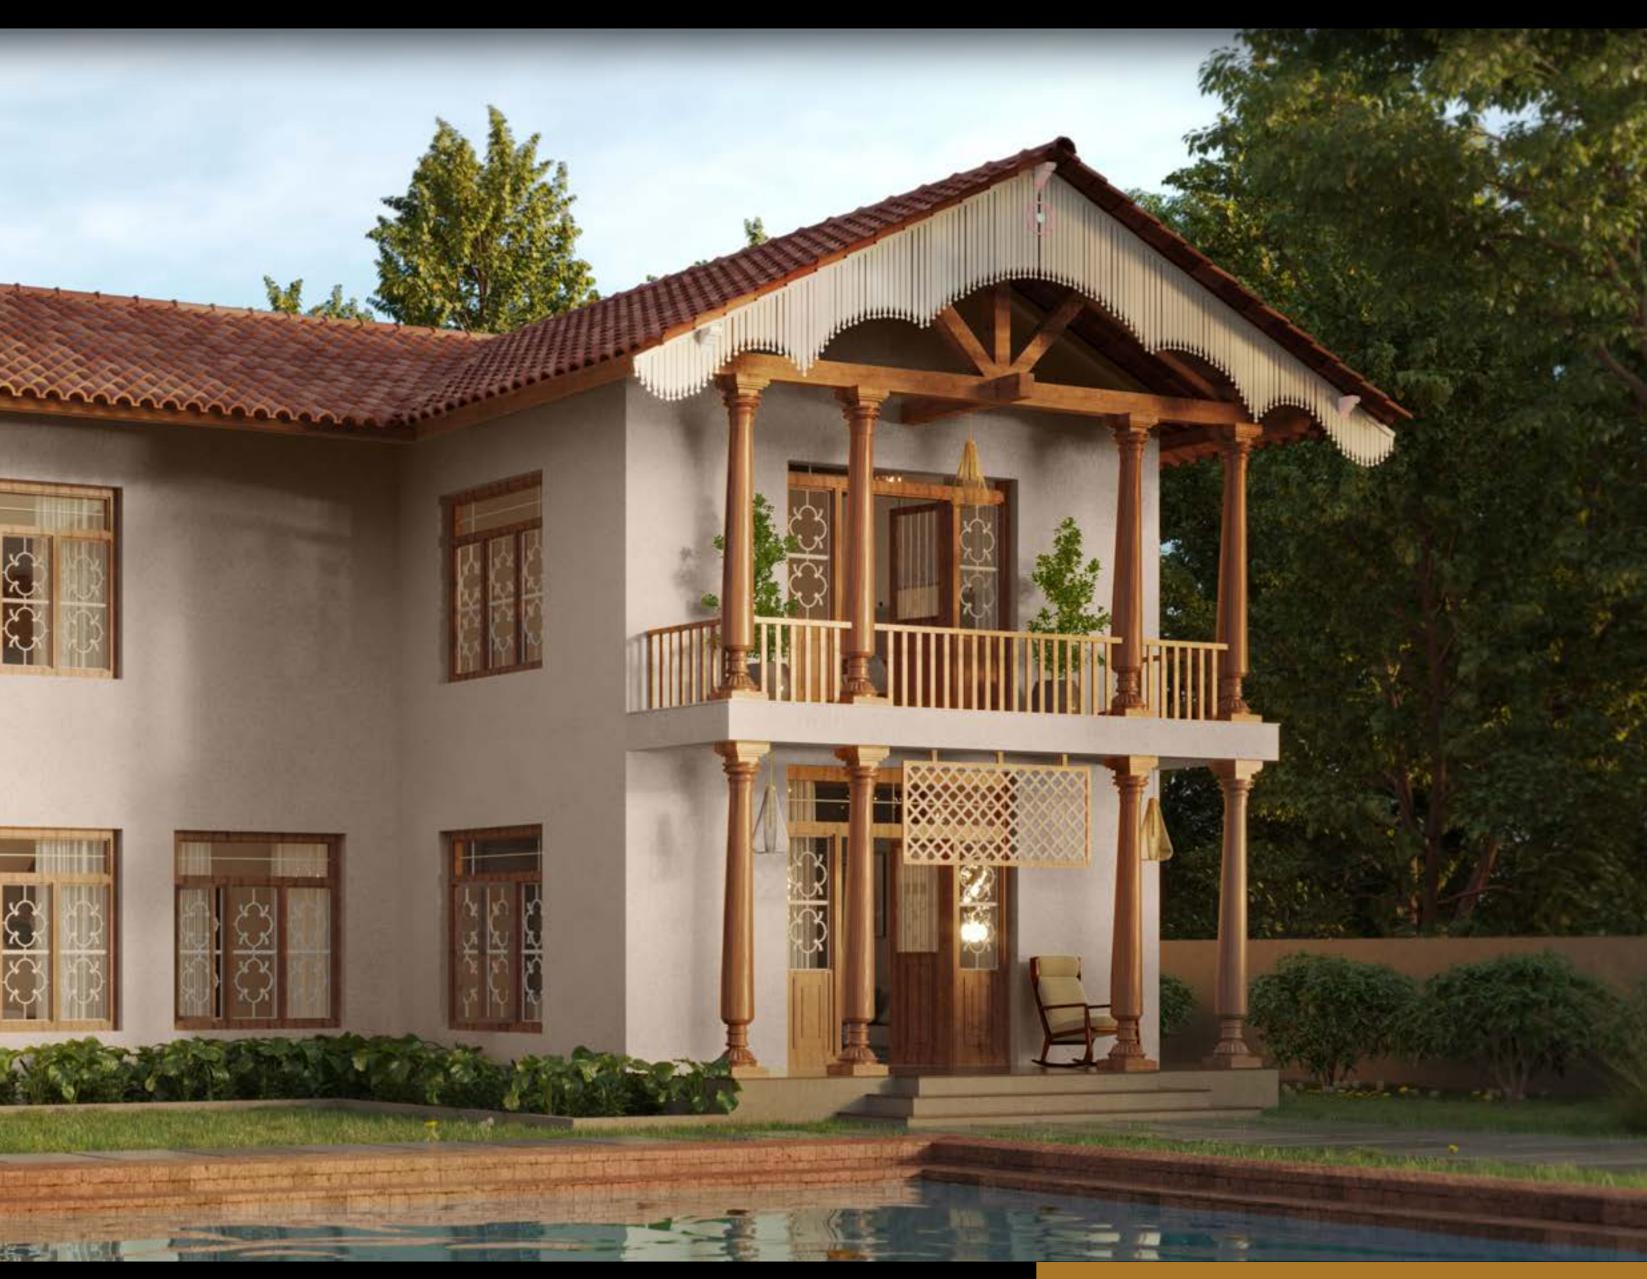

## Sunstone Cape

With gardens and clean modern lines, this striking home uniquely blends architectural elegance within nature's bounty.

Colour Combination 1 Colour Combination 2

8571 Dune Walk

#### **3**p asianpaints

3211 Sandstone

Createx Scratch Finish Crinkle Pattern

#### Textured Finish

Dusky Sandstone against soothing Dune Walk, along with a crinkle patterned texture, paints a soothing façade for all seasons.

Colour Combination 1

Colour Combination 2

CASCADE POINT MANOR