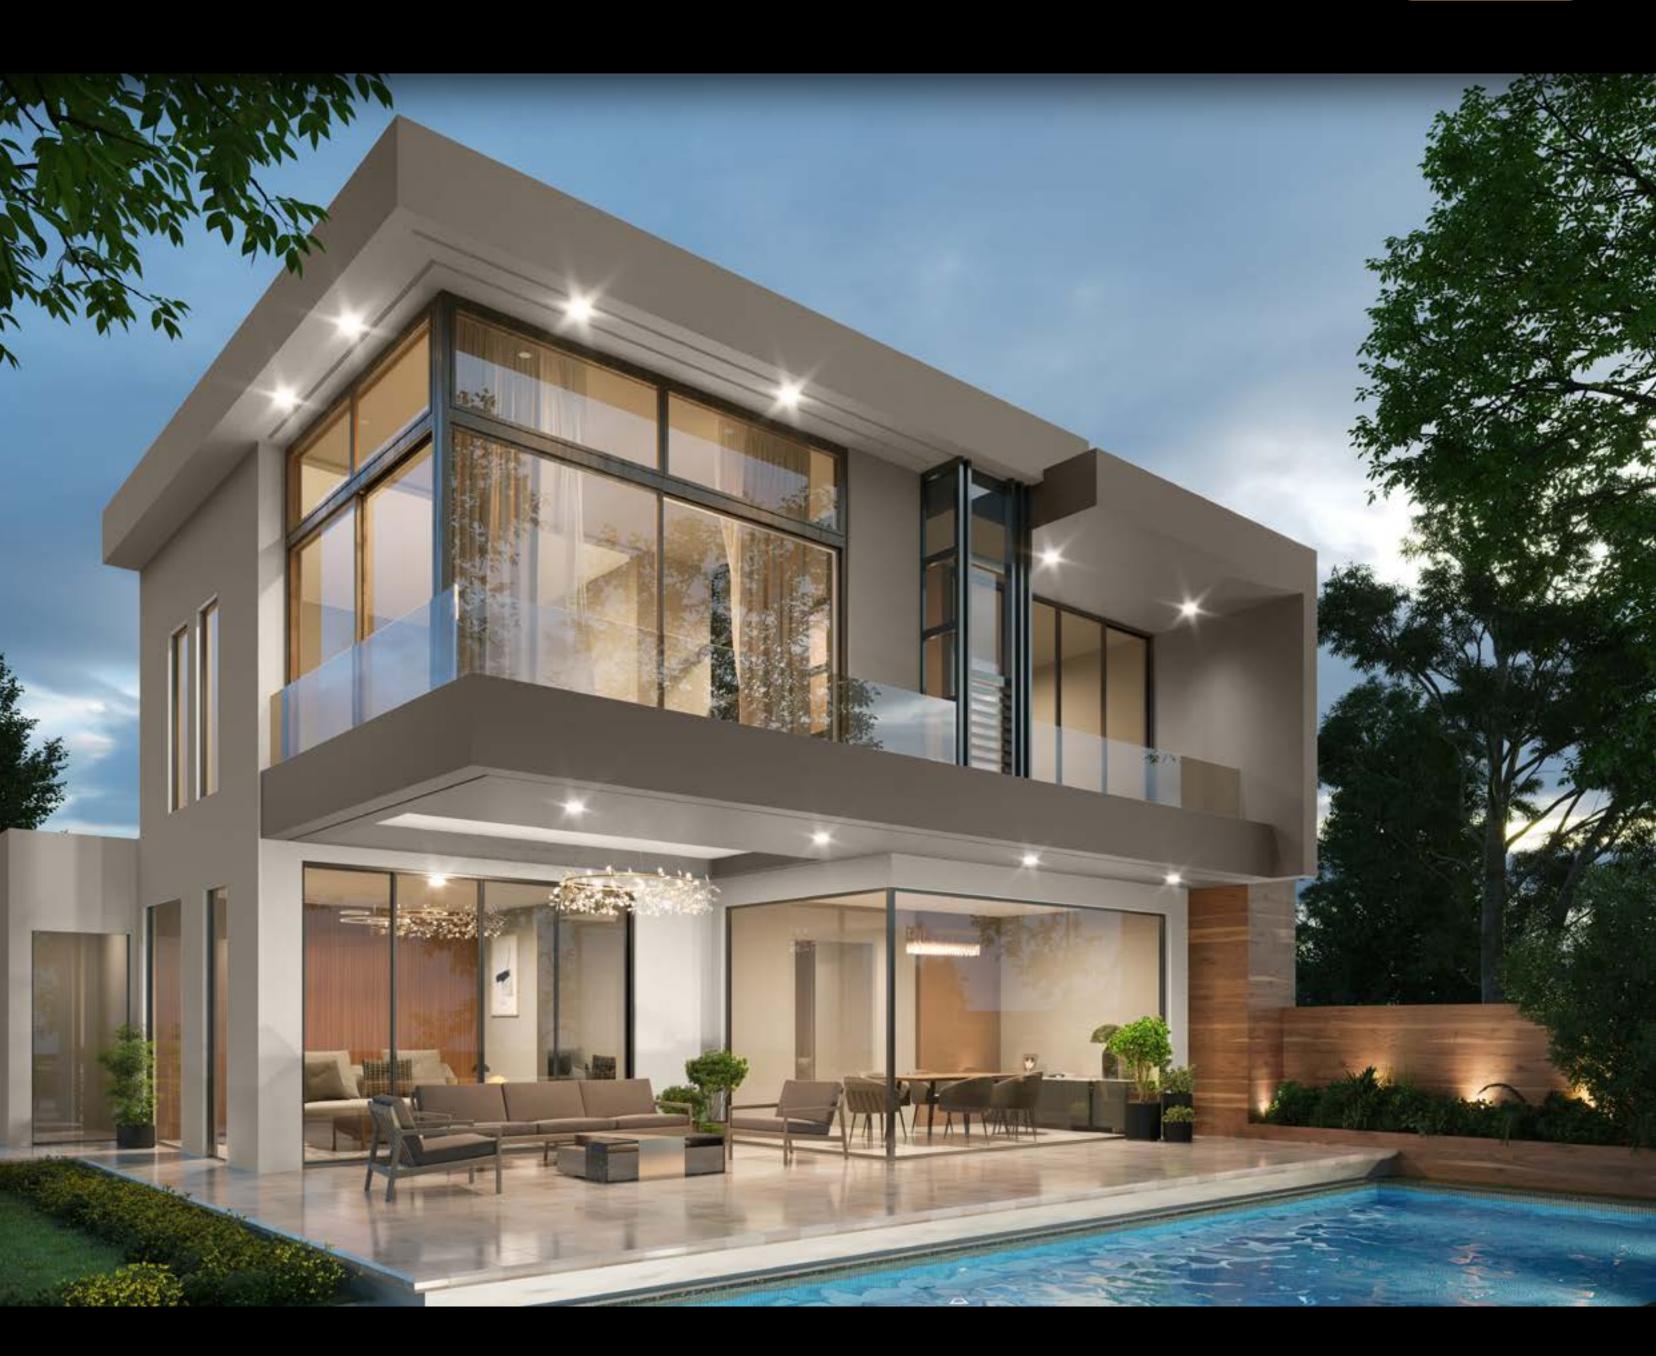

## Regency Villa

An incredibly modern sanctuary which opens into the heart of nature with expansive glass walls and a sleek, minimalist design.

Colour Combination 1

Colour Combination 2

**∂ρ** asianpaints

8658 Quarry Stone **3**p asianpaints

8230 Bentonite

Warm Quarry Stone and grounding Bentonite forms a delicately balanced elegant palette.

Colour Combination 1

Colour Combination 2

8235 Silica Dream

7790 Bambi Beige

Bambi Beige and Silica Dream harmoniously blend for a stately exterior.

Colour Combination 1 Colour Combination 2

8751 Toasted Toffee

8330 Nimbus Shower

#### Designer's Choice

With their natural, refined charm, these earthy hues echo placid harmony.

Colour Combination 1 Colour Combination 2

HOUSE STYLE 05