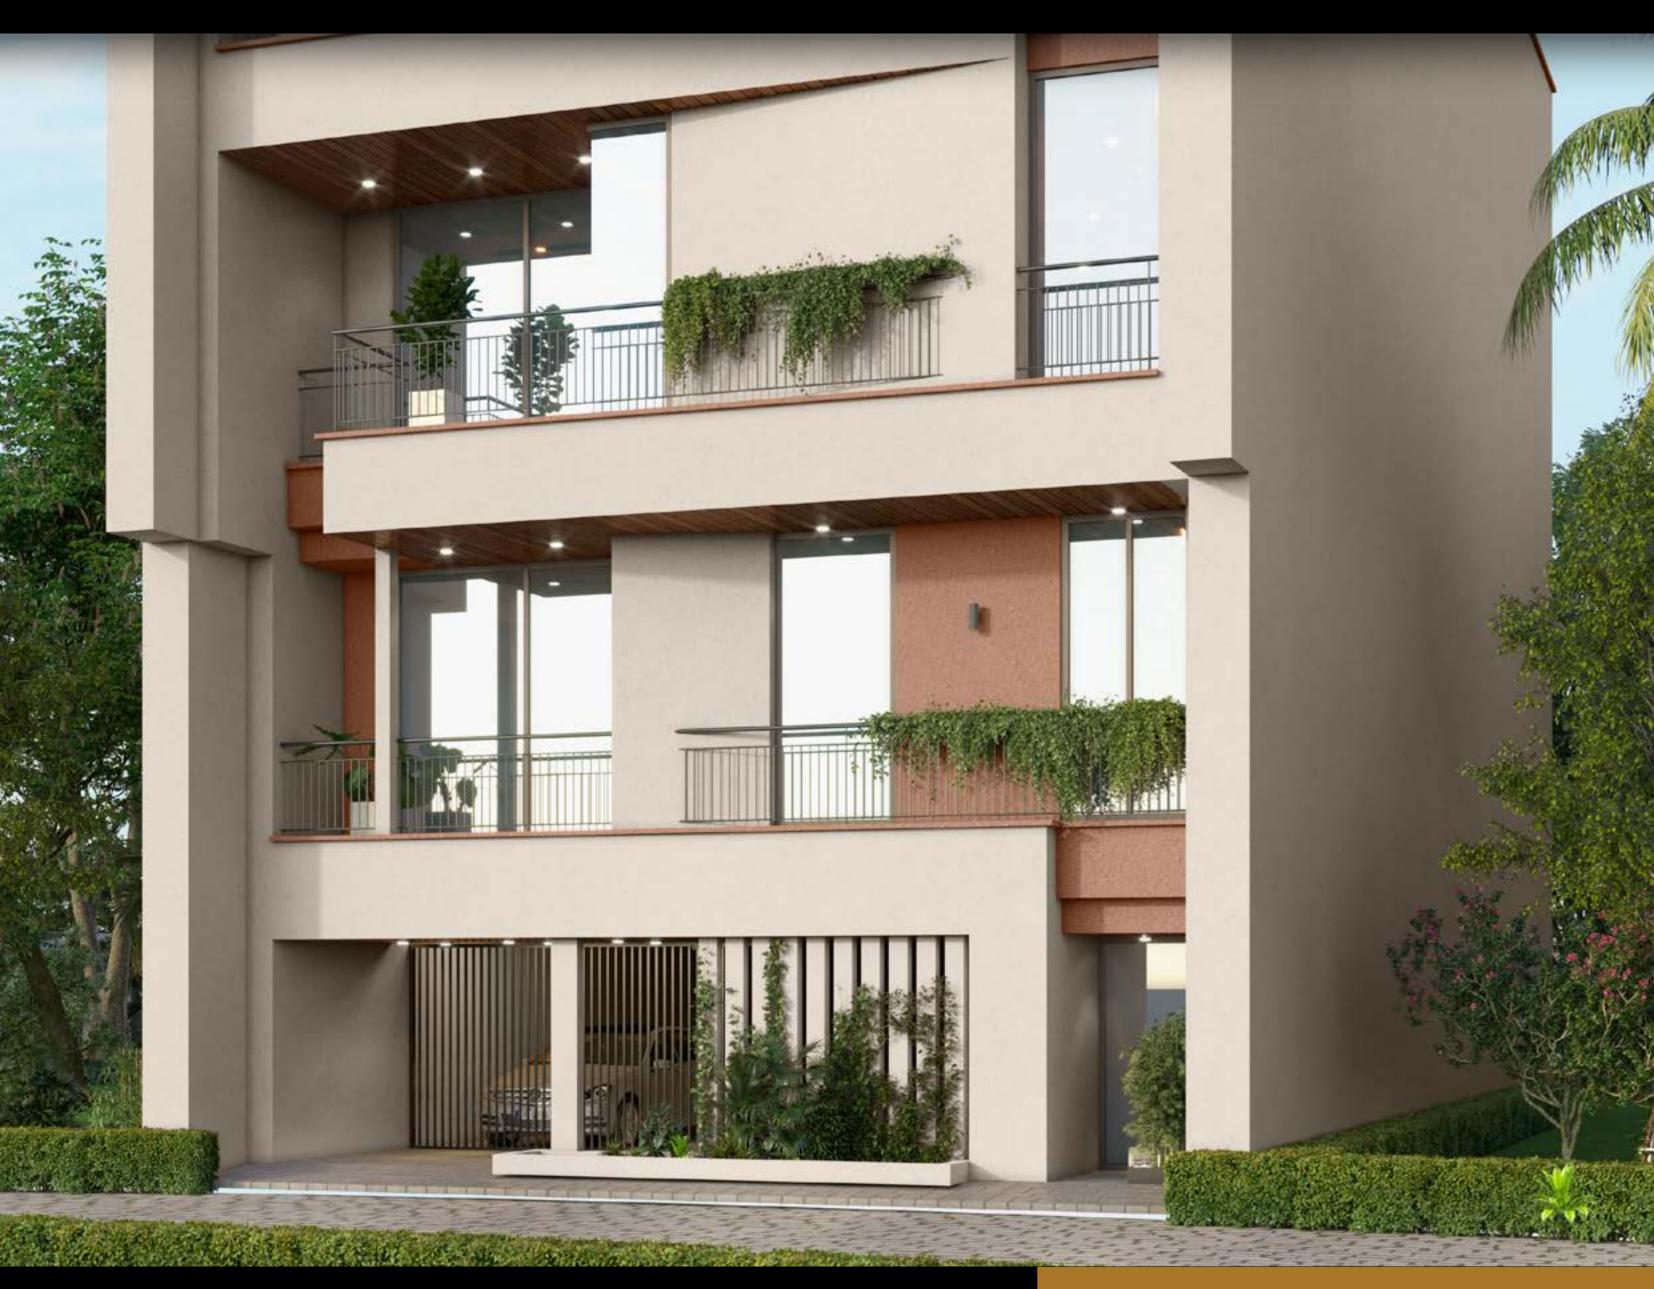

## Regency Villa

An incredibly modern sanctuary which opens into the heart of nature with expansive glass walls and a sleek, minimalist design.

Colour Combination 1

Colour Combination 2

**∂ρ** asianpaints

8658 Quarry Stone **3**p asianpaints

8230 Bentonite

Warm Quarry Stone and grounding Bentonite forms a delicately balanced elegant palette.

Colour Combination 1

Colour Combination 2

8235 Silica Dream

7790 Bambi Beige

Bambi Beige and Silica Dream harmoniously blend for a stately exterior.

Colour Combination 1 Colour Combination 2

8751 Toasted Toffee

8330 Nimbus Shower