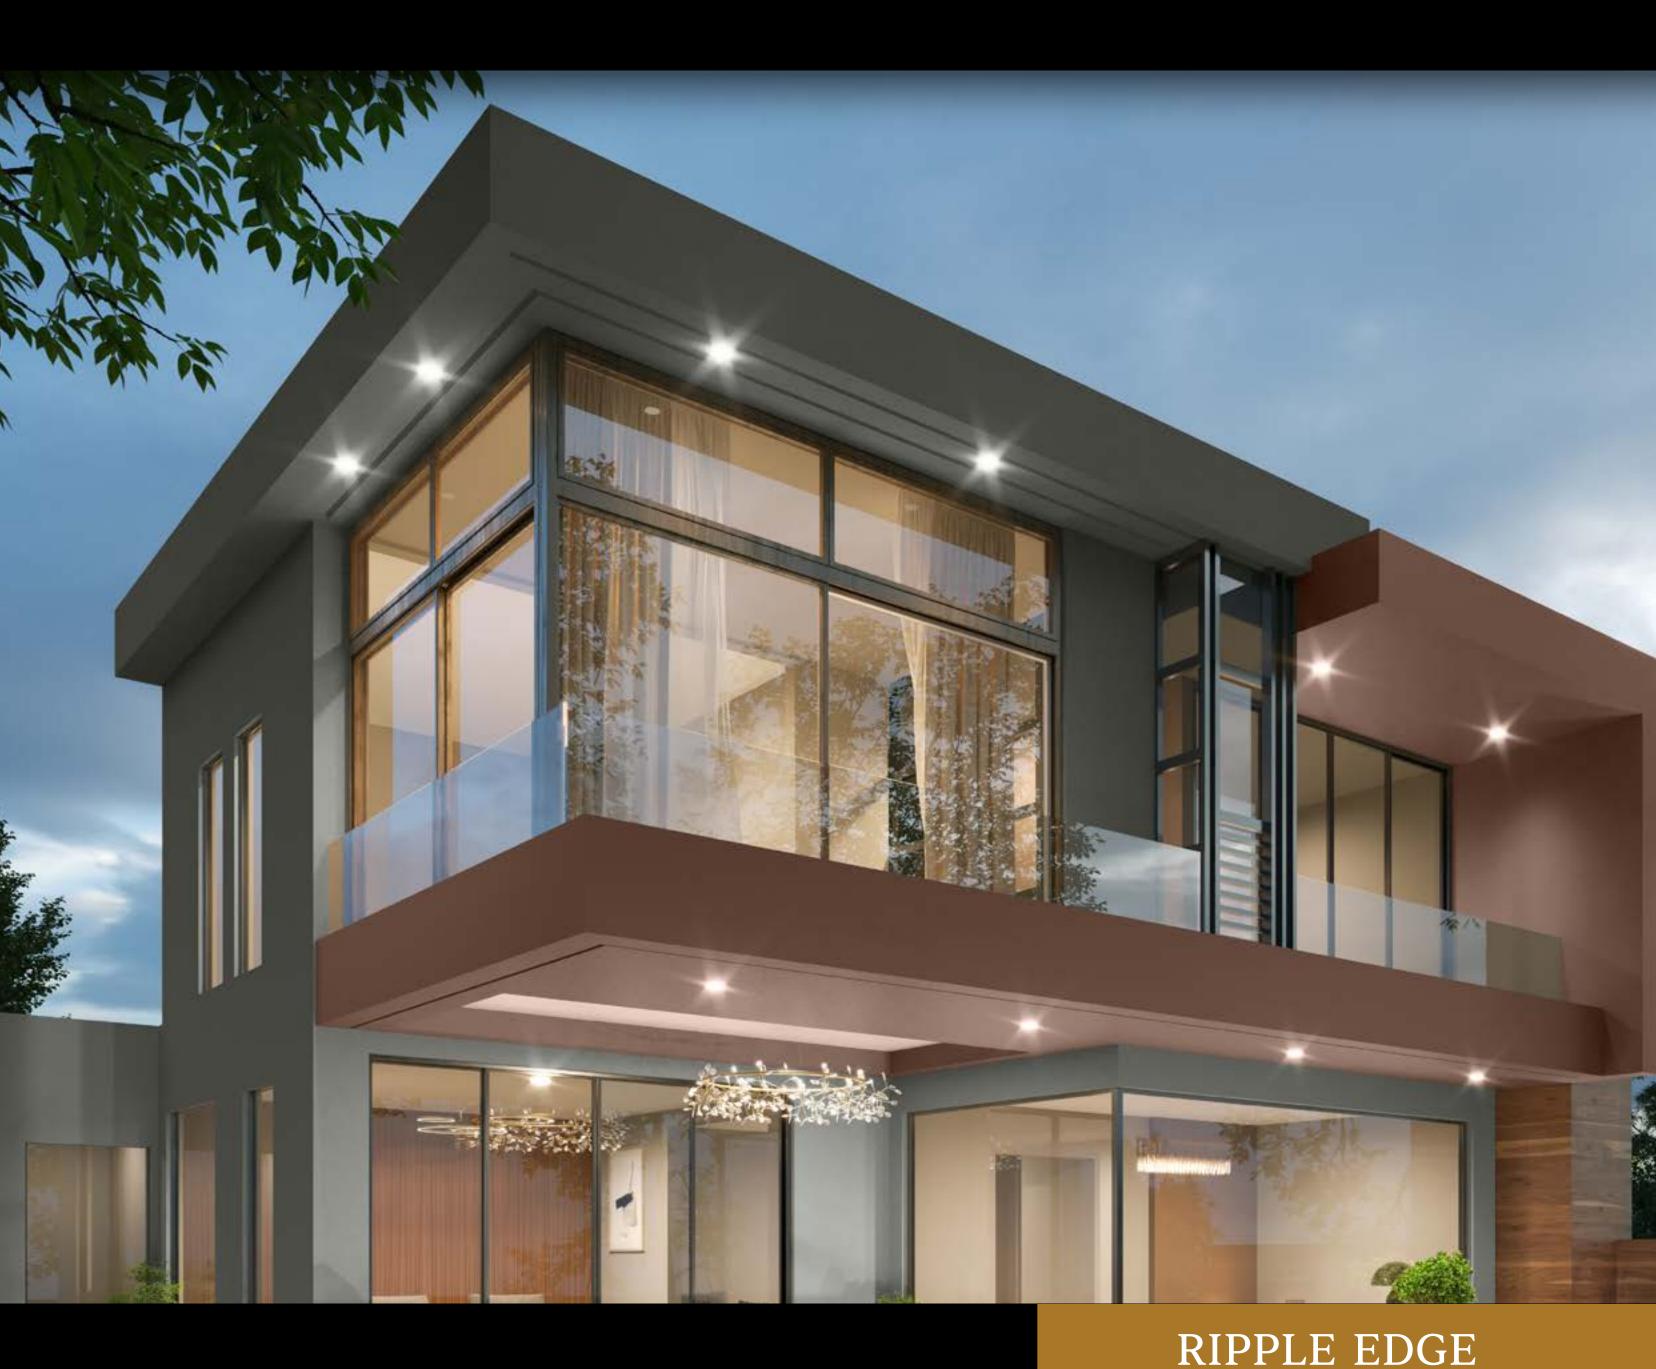

# Ripple Edge

Visually floating above crystal blue waters, this rich yet tranquil abode marries symmetrically sleek lines with the opulence of contemporary glamour.

Colour Combination 1 Colour Combination 2

**∂ρ** asianpaints

0765 Morning Glory **3**p asianpaints

8367 Green Shadow

A nature-inspired exterior with refined Morning Glory and verdant Green Shadow.

Colour Combination 1

Colour Combination 2

A soothing neutral paired with an elegant grey exudes sophistication and subtle charm.

Colour Combination 1 Colour Combination 2

ορ asianpaints

8327 Burnished Grey **ခု** asianpaints

8646 Java Beans

Java Beans pairs with Burnished Grey to blend cosy warmth with rich elegance.

Colour Combination 1 Colour Combination 2