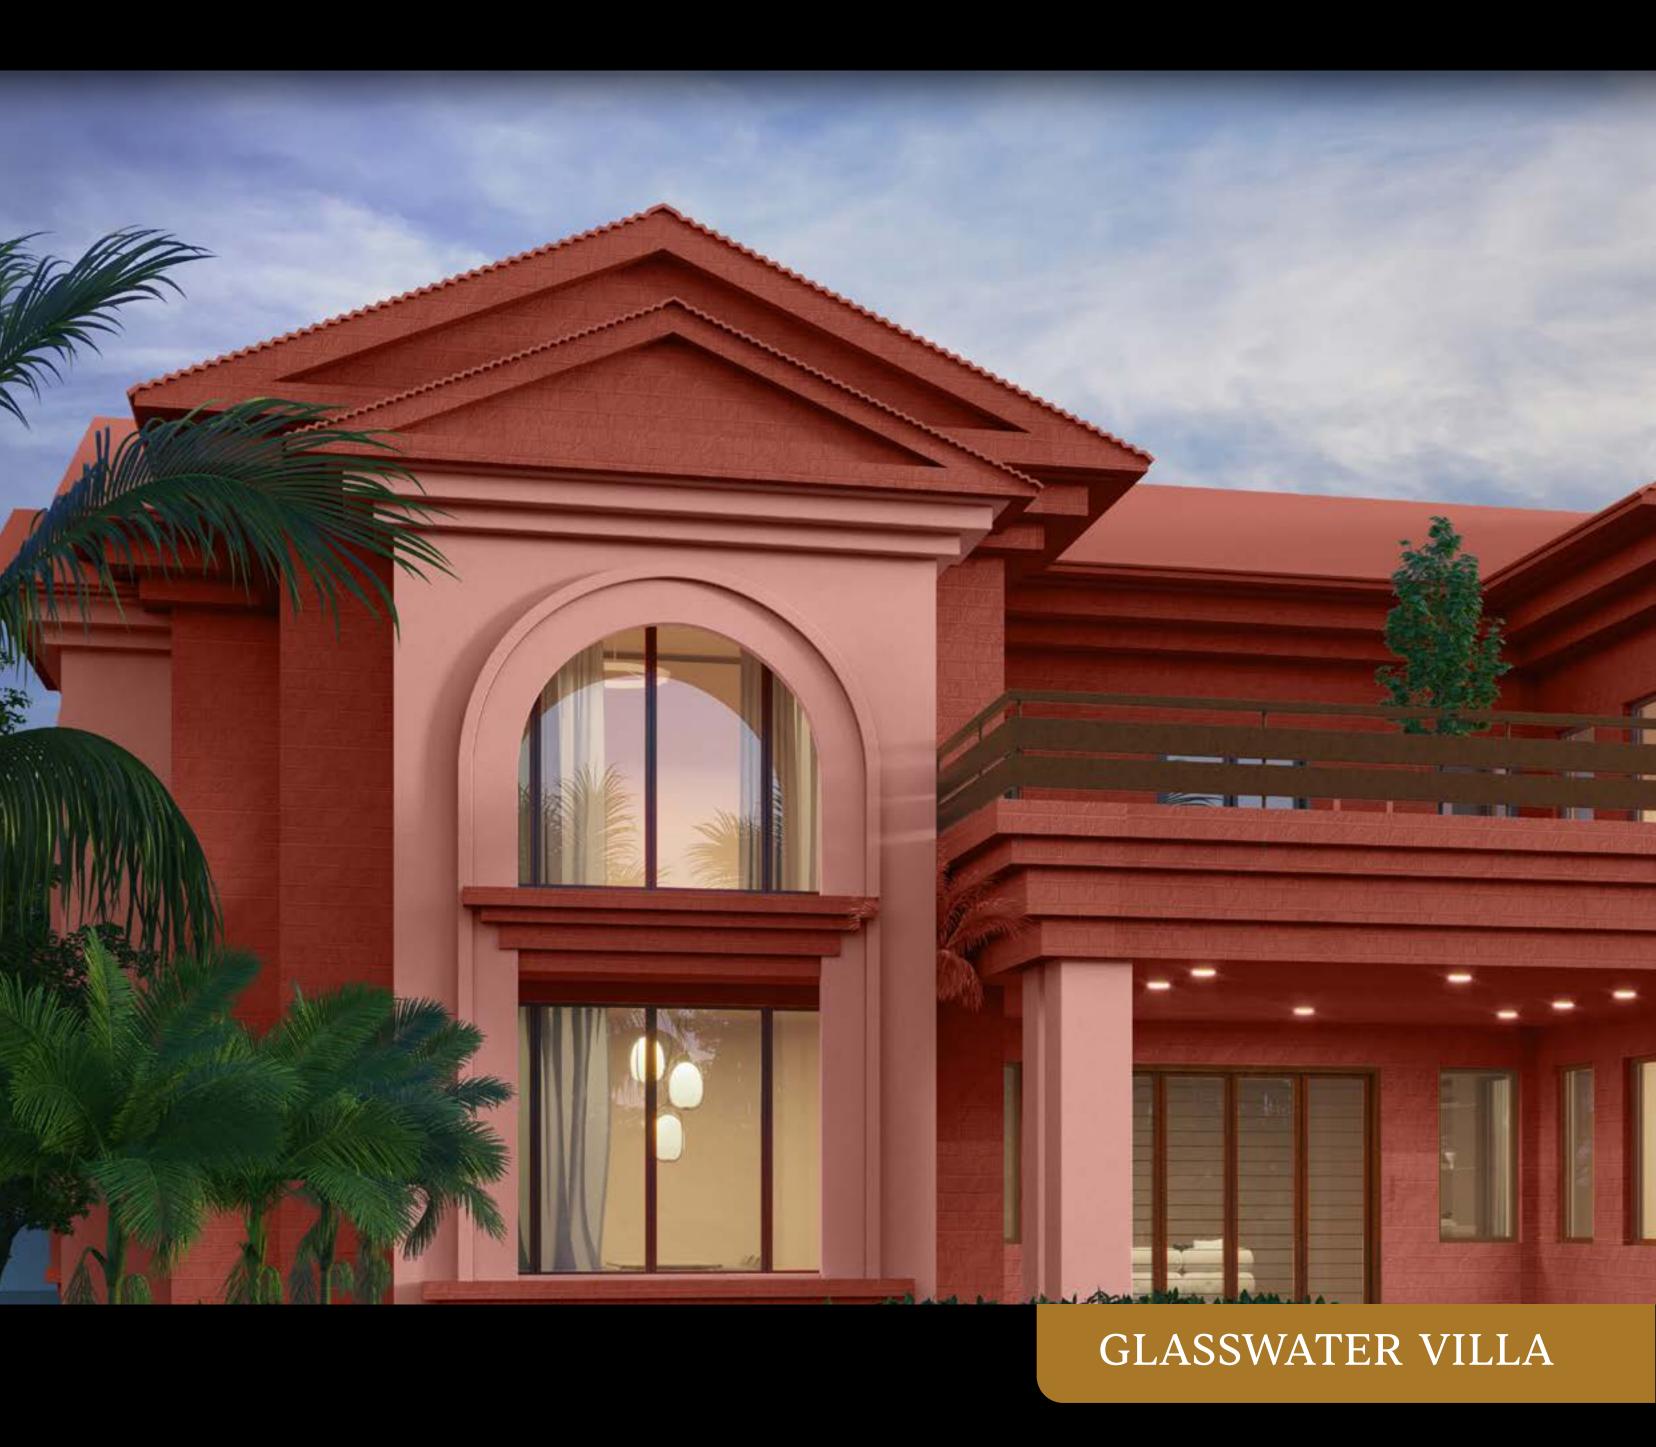

## Glasswater Villa

Sweeping glass walls and grand balconies define this luxe haven overlooking tranquil waters and lush greenery.

Colour Combination 1

Colour Combination 2

ορ asianpaints

0719 Gypsy Queen ∂p asianpaints

7190 Vintage Velvet

A deep velvety violet makes a uniquely luxe statement against a powdery steel grey.

Colour Combination 1 Colour Combination 2

asianpaintsL133

L133 Arabian Sand asianpaints

7886 Botanica