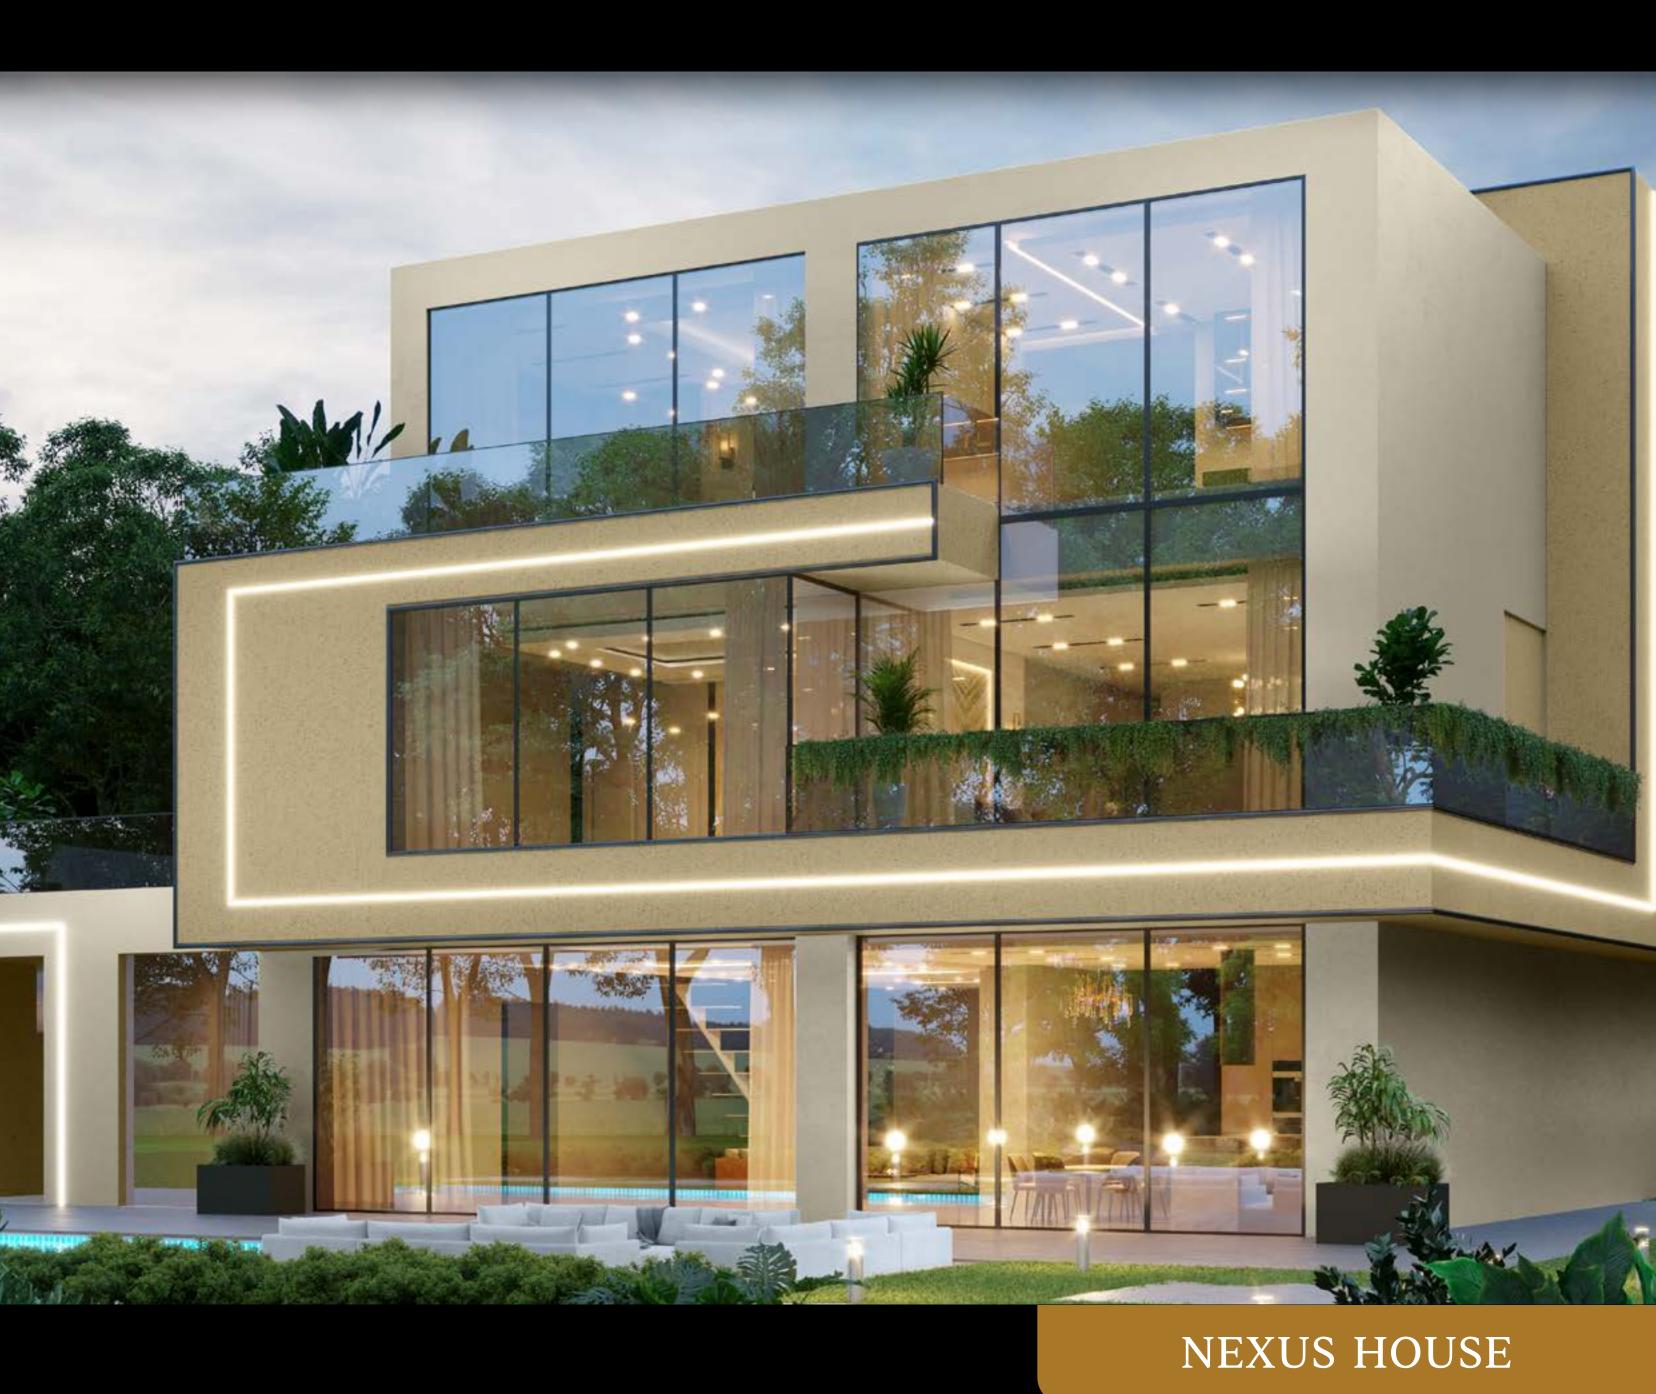

## Nexus House

This striking architectural marvel combines cutting-edge design with luxurious living, nestled within a serene, lush landscape.

Colour Combination 1 Colour Combination 2

asianpaints

0943 Jasmine Wisp-N **3**p asianpaints

0G15 Countryside

Luxe tones in Countryside and Jasmine Wisp-N blend together for a soothing Indian summer home.

Colour Combination 1

Colour Combination 2

**∂ρ** asianpaints

8459 Raw Cotton **op** asianpaints

8313 Raw Steel

Raw Steel makes a brutalist statement against Raw Cotton's luxe soothing tones.

Colour Combination 1

Colour Combination 2

asianpaints
 asianpaints
 asianpaints
 8656
 Mud House
 asianpaints
 B613
 Old Brick

Rich ruddy tones blend together for an elegant and timeless Indian home.

Colour Combination 1 Colour Combination 2

HOUSE STYLE 16