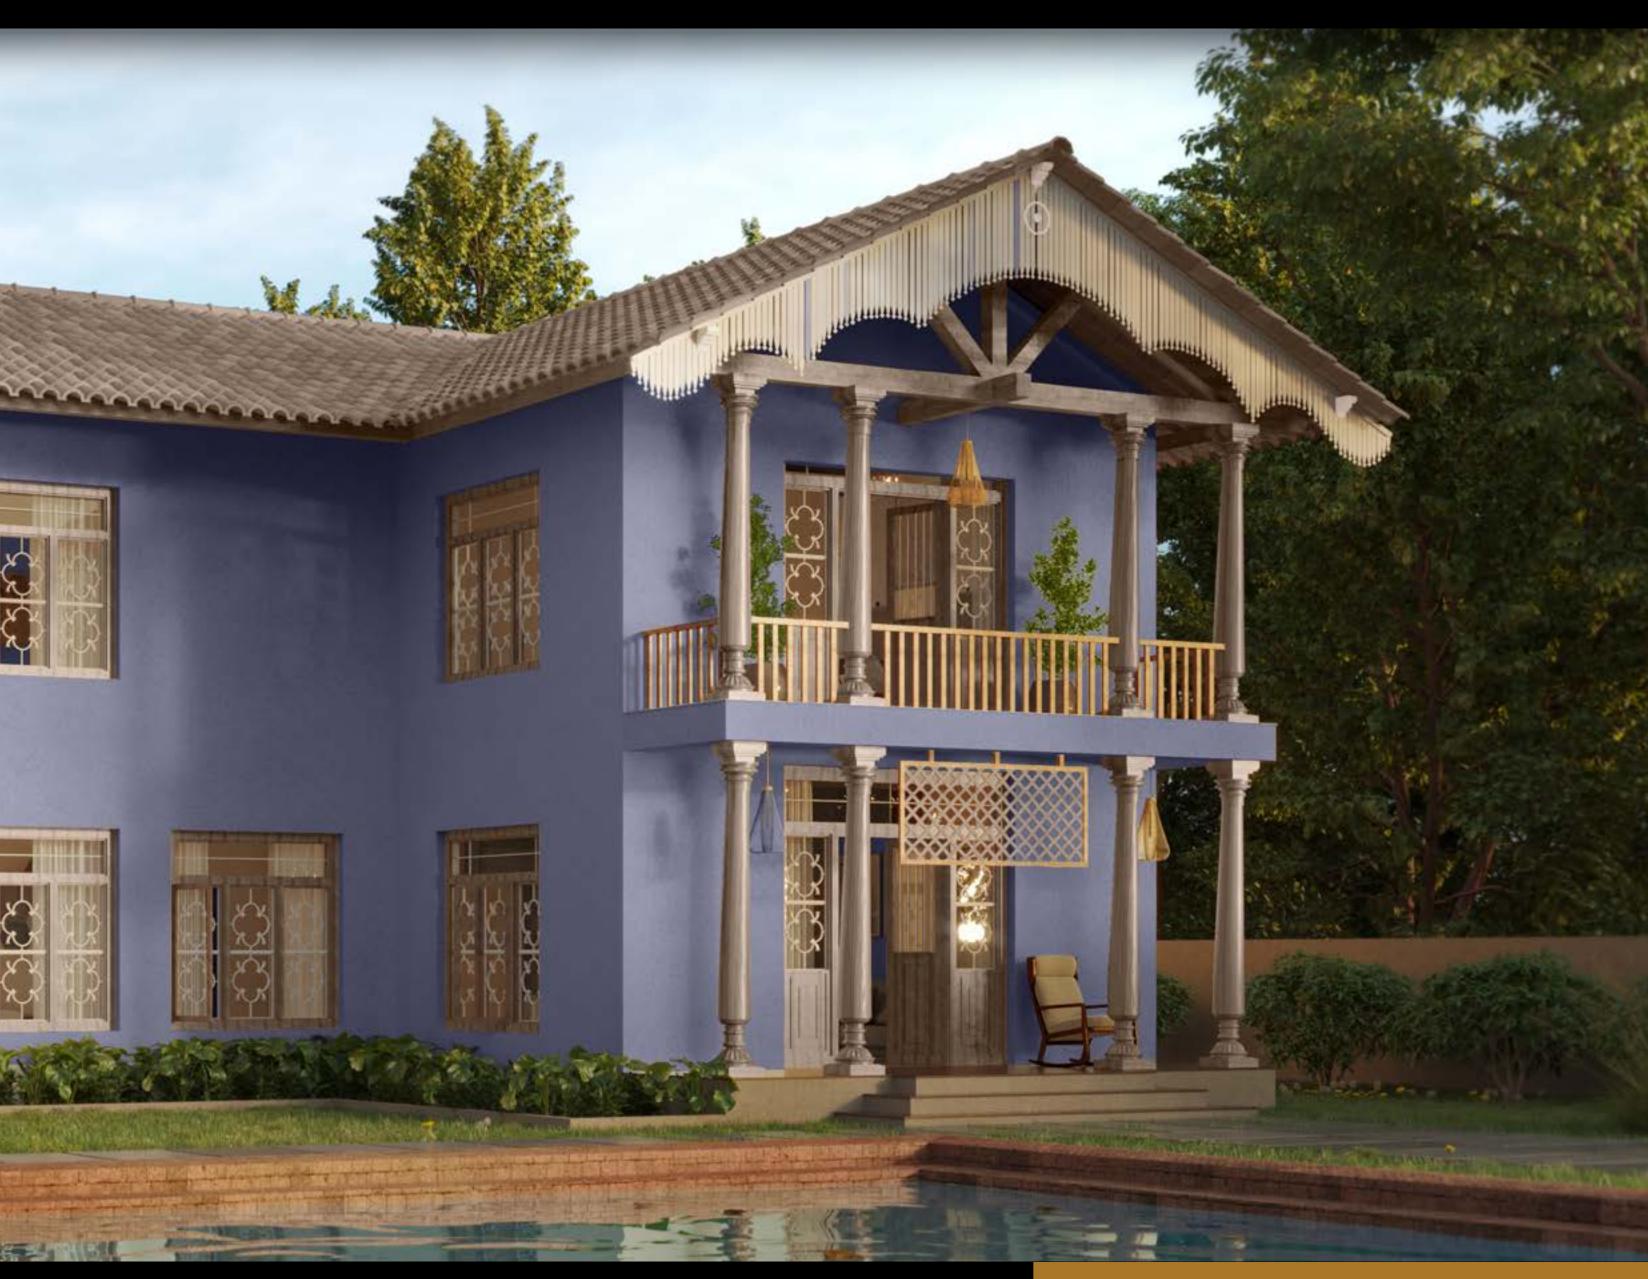

m brown for a harmonious and inviting exterior.

Colour Combination 1 Colour Combination 2









8388 Tranquil Green



8408 Woodlands

#### Designer's Choice

The gentle calm of Tranquil Green marries the earthy richness of Woodlands to paint a serene, nature-inspired home.

Colour Combination 1 Colour Combination 2







HOUSE STYLE 09

# Whispering Pine

Anchoring the azure waters of its sprawling pool, this charming villa displays the grandeur of a rich wood façade detailing with a classical architectural design.

Colour Combination 1 Colour Combination 2











WHISPERING PINE

**∂ρ** asianpaints

0989 Windsor Cream

#### Designer's Choice

Velvety Windsor Cream is the perfect canvas for showcasing the grandeur of a tiled roof.

Colour Combination 1

Colour Combination 2







WHISPERING PINE



7191 Mulberr y



0302 Beige-N

Mulberry and Beige-N form a uniquely sophisticated yet inviting palette with rich depth and understated elegance.

Colour Combination 1

Colour Combination 2







WHISPERING PINE

ορ asianpaints

8527 Antelope

Antelope spells a refined and warm façade for the most luxurious home.

Colour Combination 1 Colour Combination 2







HOUSE STYLE 10

# Ripple Edge

Visually floating above crystal blue waters, this rich yet tranquil abode marries symmetrically sleek lines with the opulence of contemporary glamour.

Colour Combination 1 Colour Combination 2











**∂ρ** asianpaints

0765 Morning Glory **3**p asianpaints

8367 Green Shadow

A nature-inspired exterior with refined Morning Glory and verdant Green Shadow.

Colour Combination