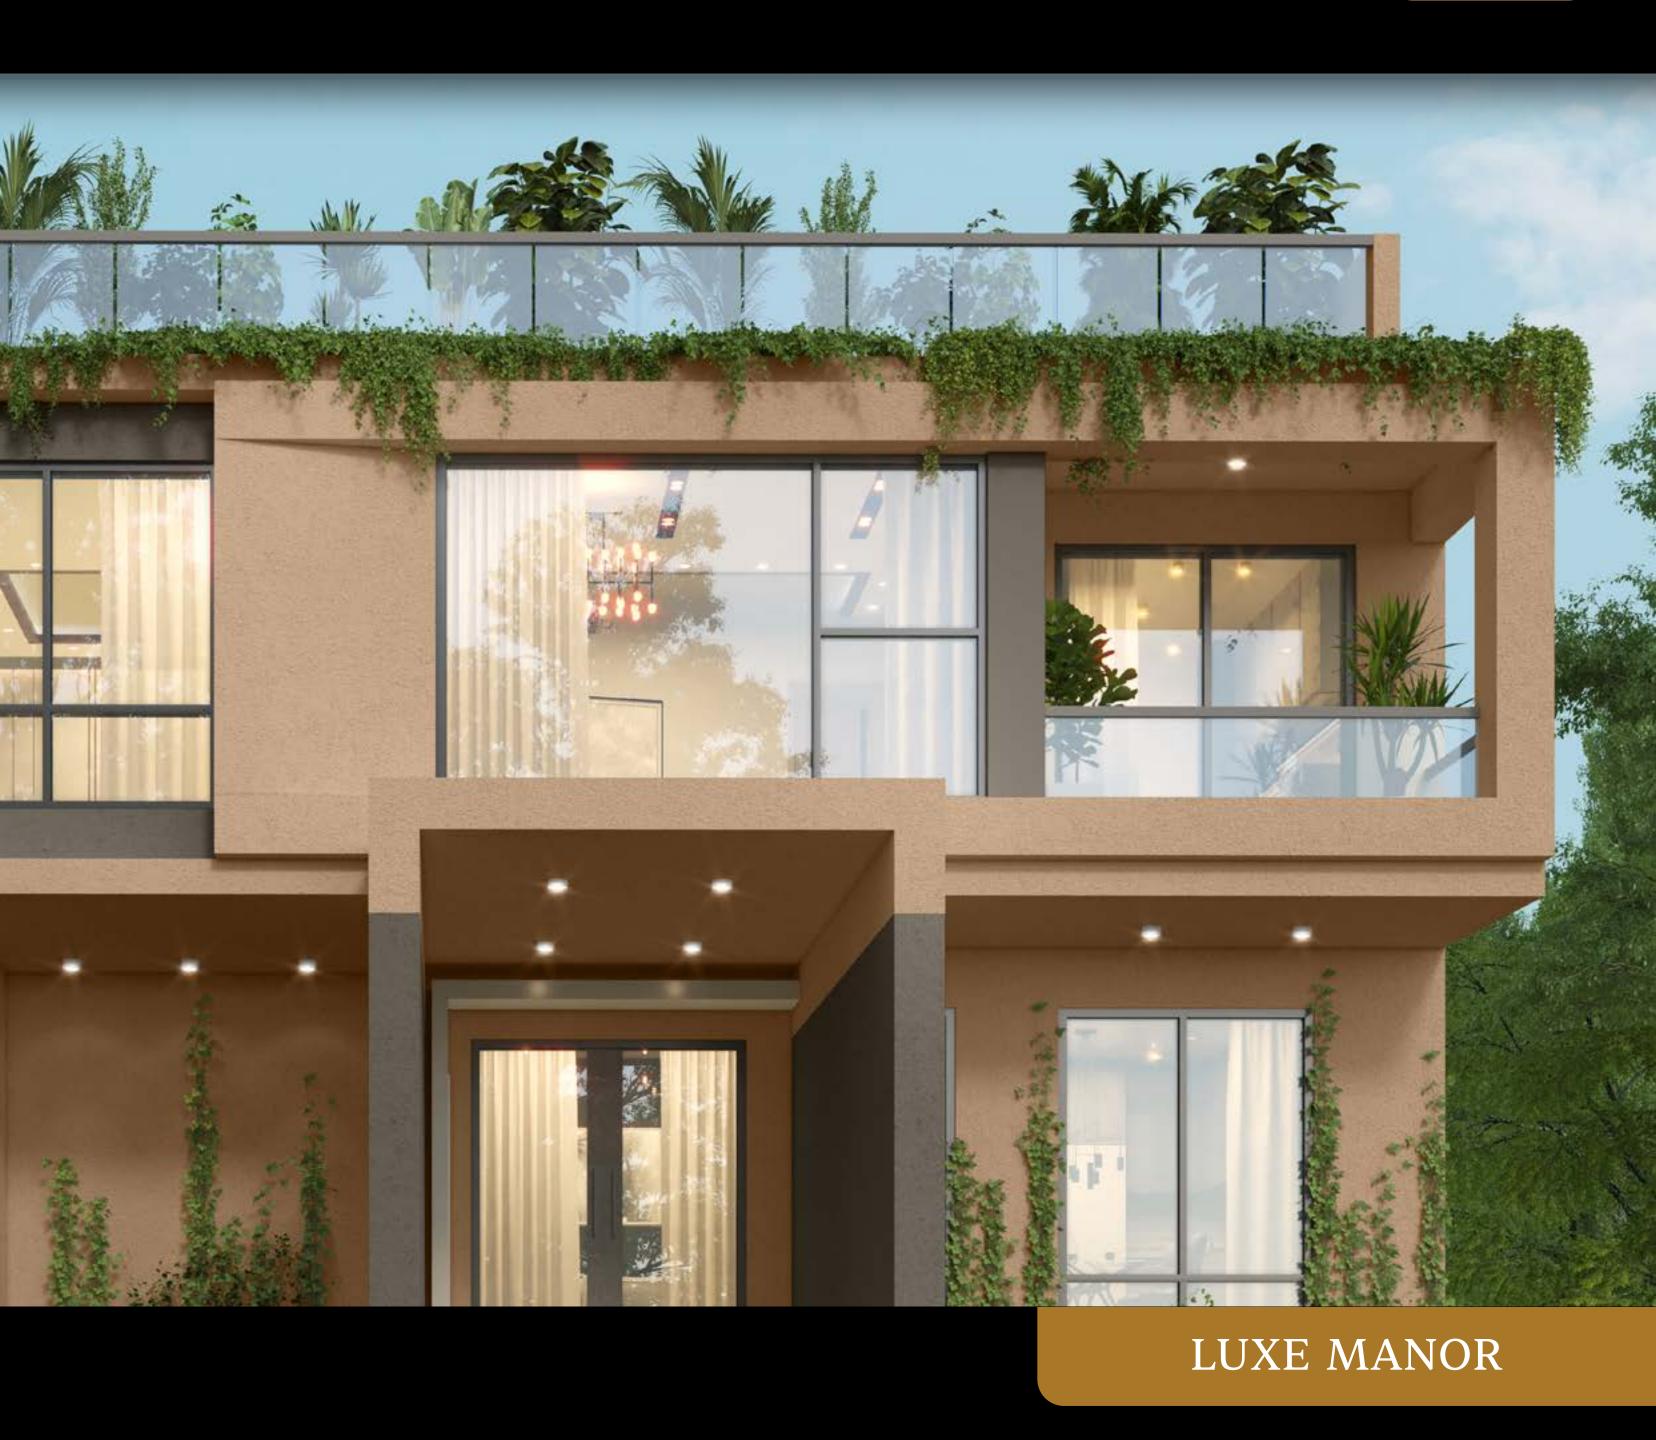

## Luxe Manor

A modern sanctuary nestled within lush landscapes, exquisitely set for refined, tranquil living.

Colour Combination 1 Colour Combination 2

8510
Svelte Leather
Createx Scratch Finish
Rainfall Pattern

#### Textured Finish

Velvety Svelth Leather against Sweet Corn's cooling hues paints a uniquely grand home.

Colour Combination 1 Colour Combination 2

A warm earthy hue and deep grey accent on a Createx Scratch Finish Rainfall Pattern pairs tastefully with a luxe contemporary exterior.