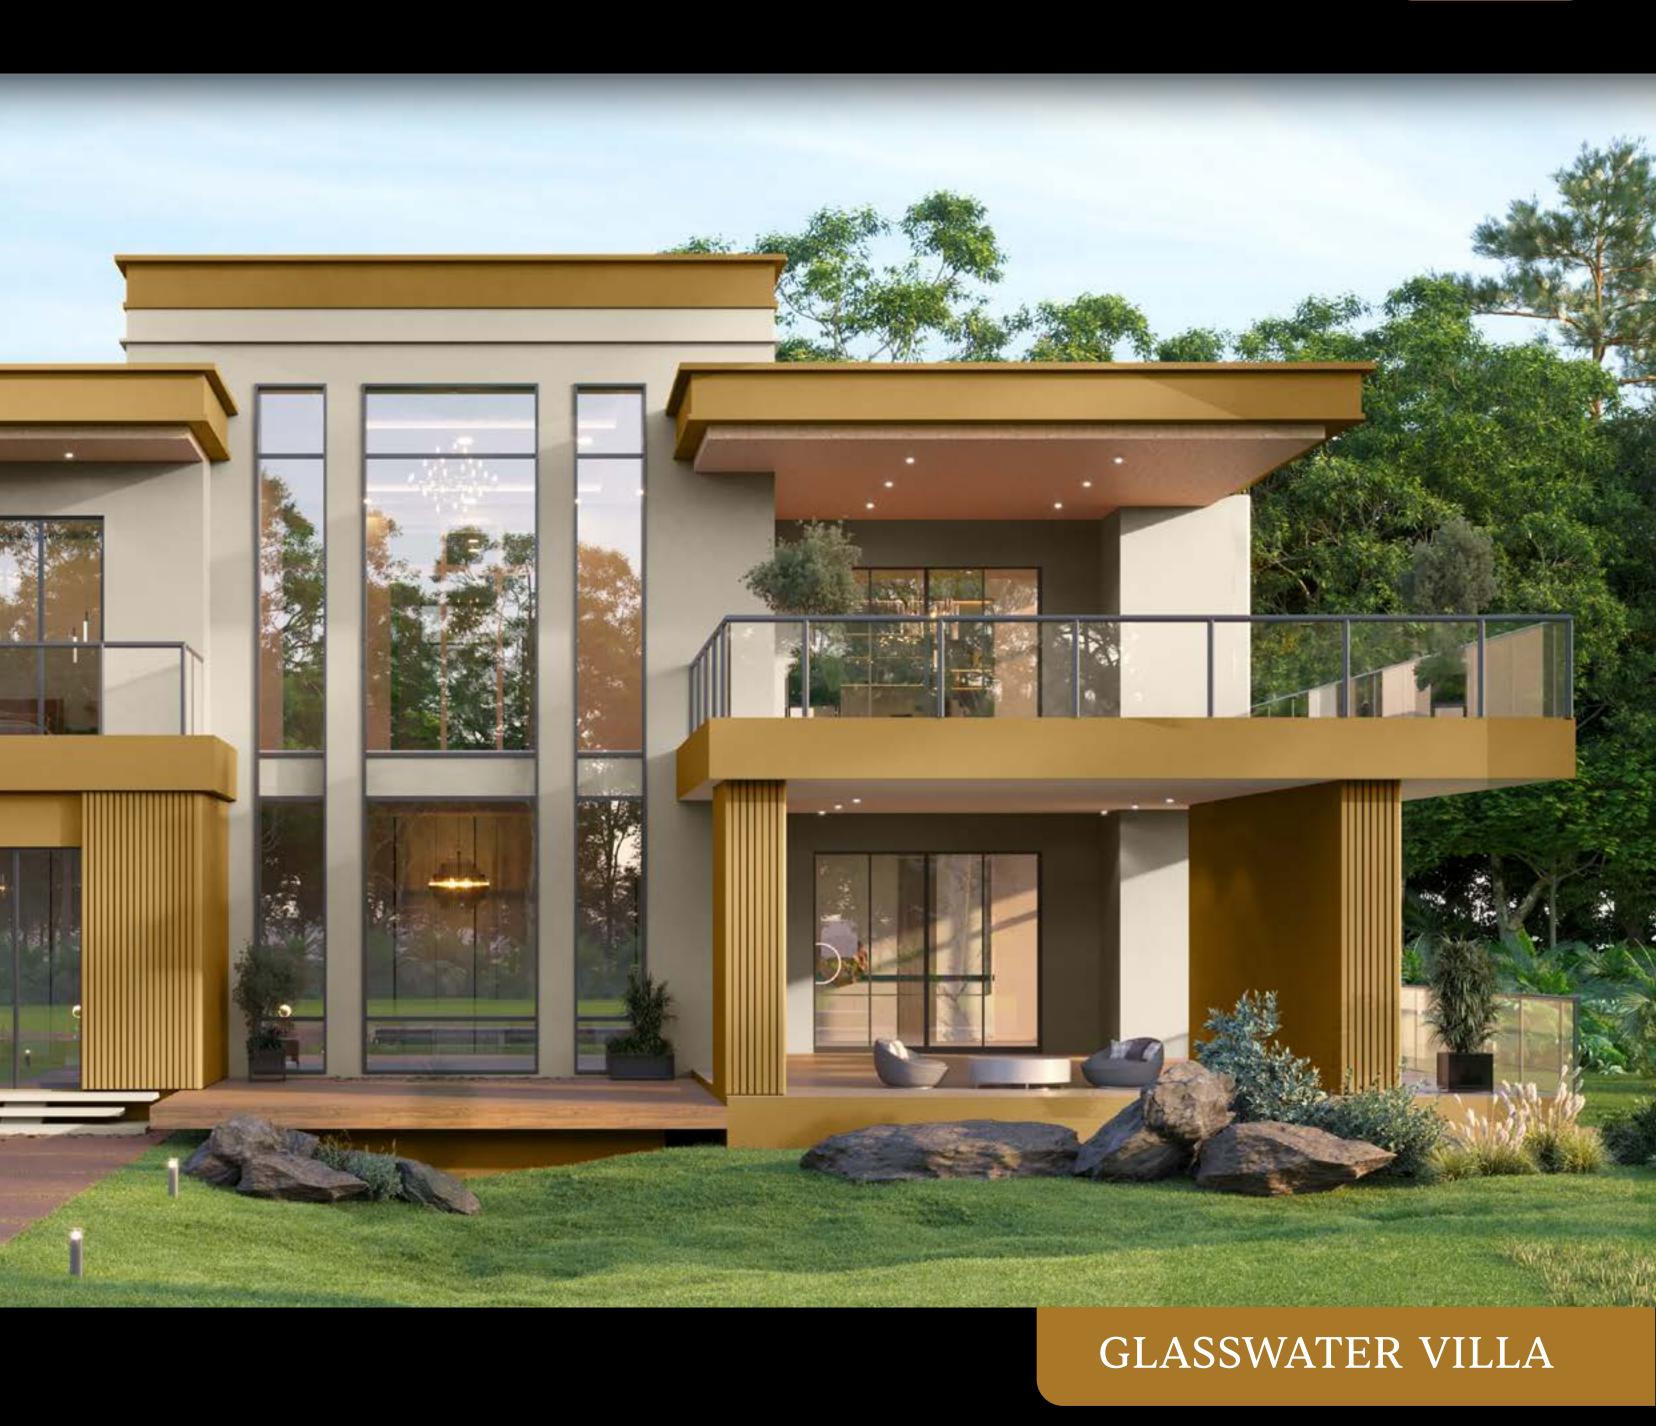

## Glasswater Villa

Sweeping glass walls and grand balconies define this luxe haven overlooking tranquil waters and lush greenery.

Colour Combination 1

Colour Combination 2

ορ asianpaints

0719 Gypsy Queen ∂p asianpaints

7190 Vintage Velvet

A deep velvety violet makes a uniquely luxe statement against a powdery steel grey.

Colour Combination 1 Colour Combination 2

asianpaintsL133

L133 Arabian Sand asianpaints

7886 Botanica

Rich Botanica and soothing Arabian Sand make for a warm inviting home.

Colour Combination 1 Colour Combination 2

**3**p asianpaints

8442 Weathered White **Op** asianpaints

8421 Tea Leaf

#### Designer's Choice

Tea Leaf accented against Weathered White creates striking visual layering.

Colour Combination 1 Colour Combination 2

HOUSE STYLE 07