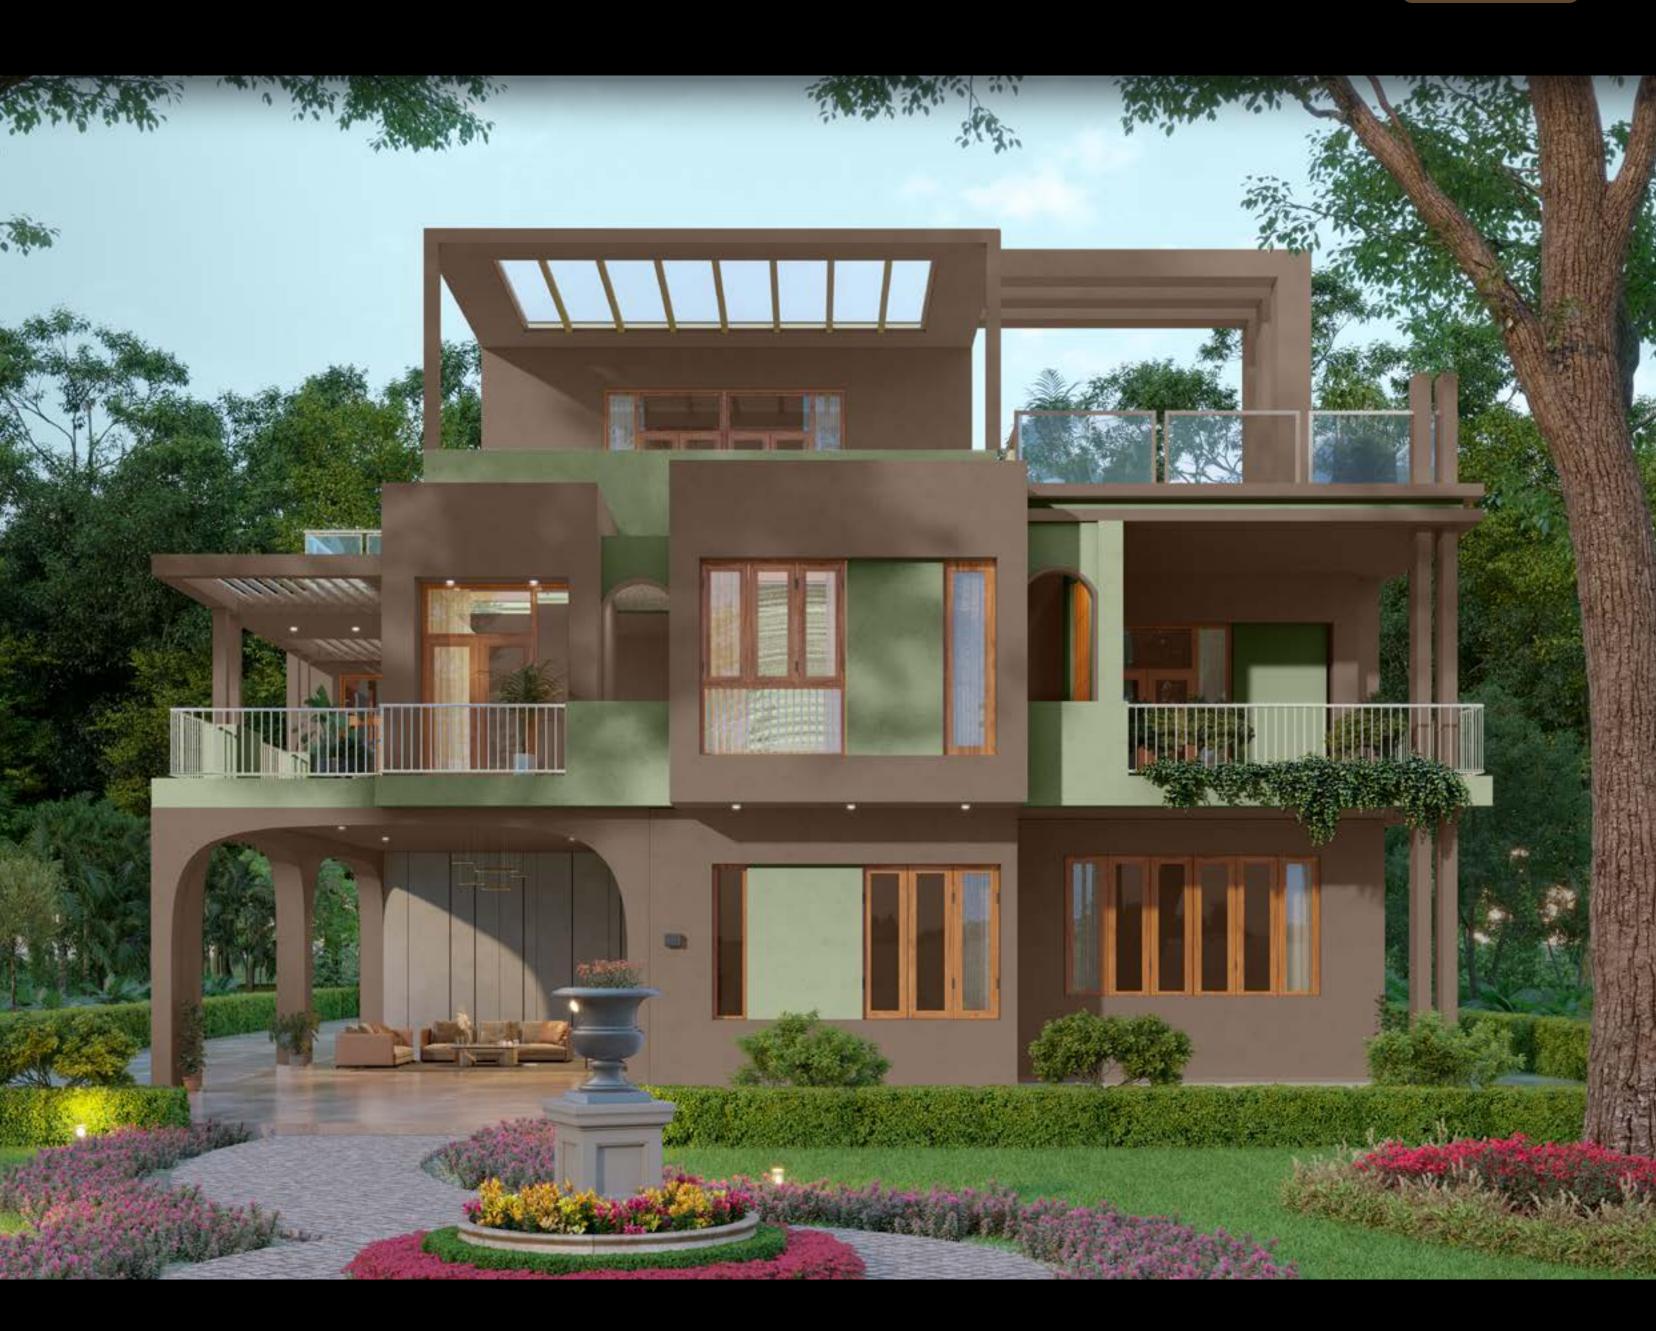

## Garden Enclave

A multi-storey ode to luxury living, this refined manor houses the most stylish and plush interiors within its uniquely stepped architectural façade.

Colour Combination 1 Colour Combination 2

GARDEN ENCLAVE

7182 Purple Pansy Createx Scratch Finish Crinkle Pattern

8462 Riverbed Sand

This blend of deep purple and earthy brown evokes regal charm with natural grace.

Colour Combination 1

Colour Combination 2

GARDEN ENCLAVE

8525
Royal Crown
Createx Scratch Finish
Crinkle Pattern

8530 Valley Flower

#### Textured Finish

Embrace the harmony of a rich, regal brown paired with a delicate, soothing beige.

Colour Combination 1 Colour Combination 2

GARDEN ENCLAVE

8269 Carbon Flint

8247 Whale Cove

The rich depth of grey and carbon tones creates a sleek, contemporary exterior.