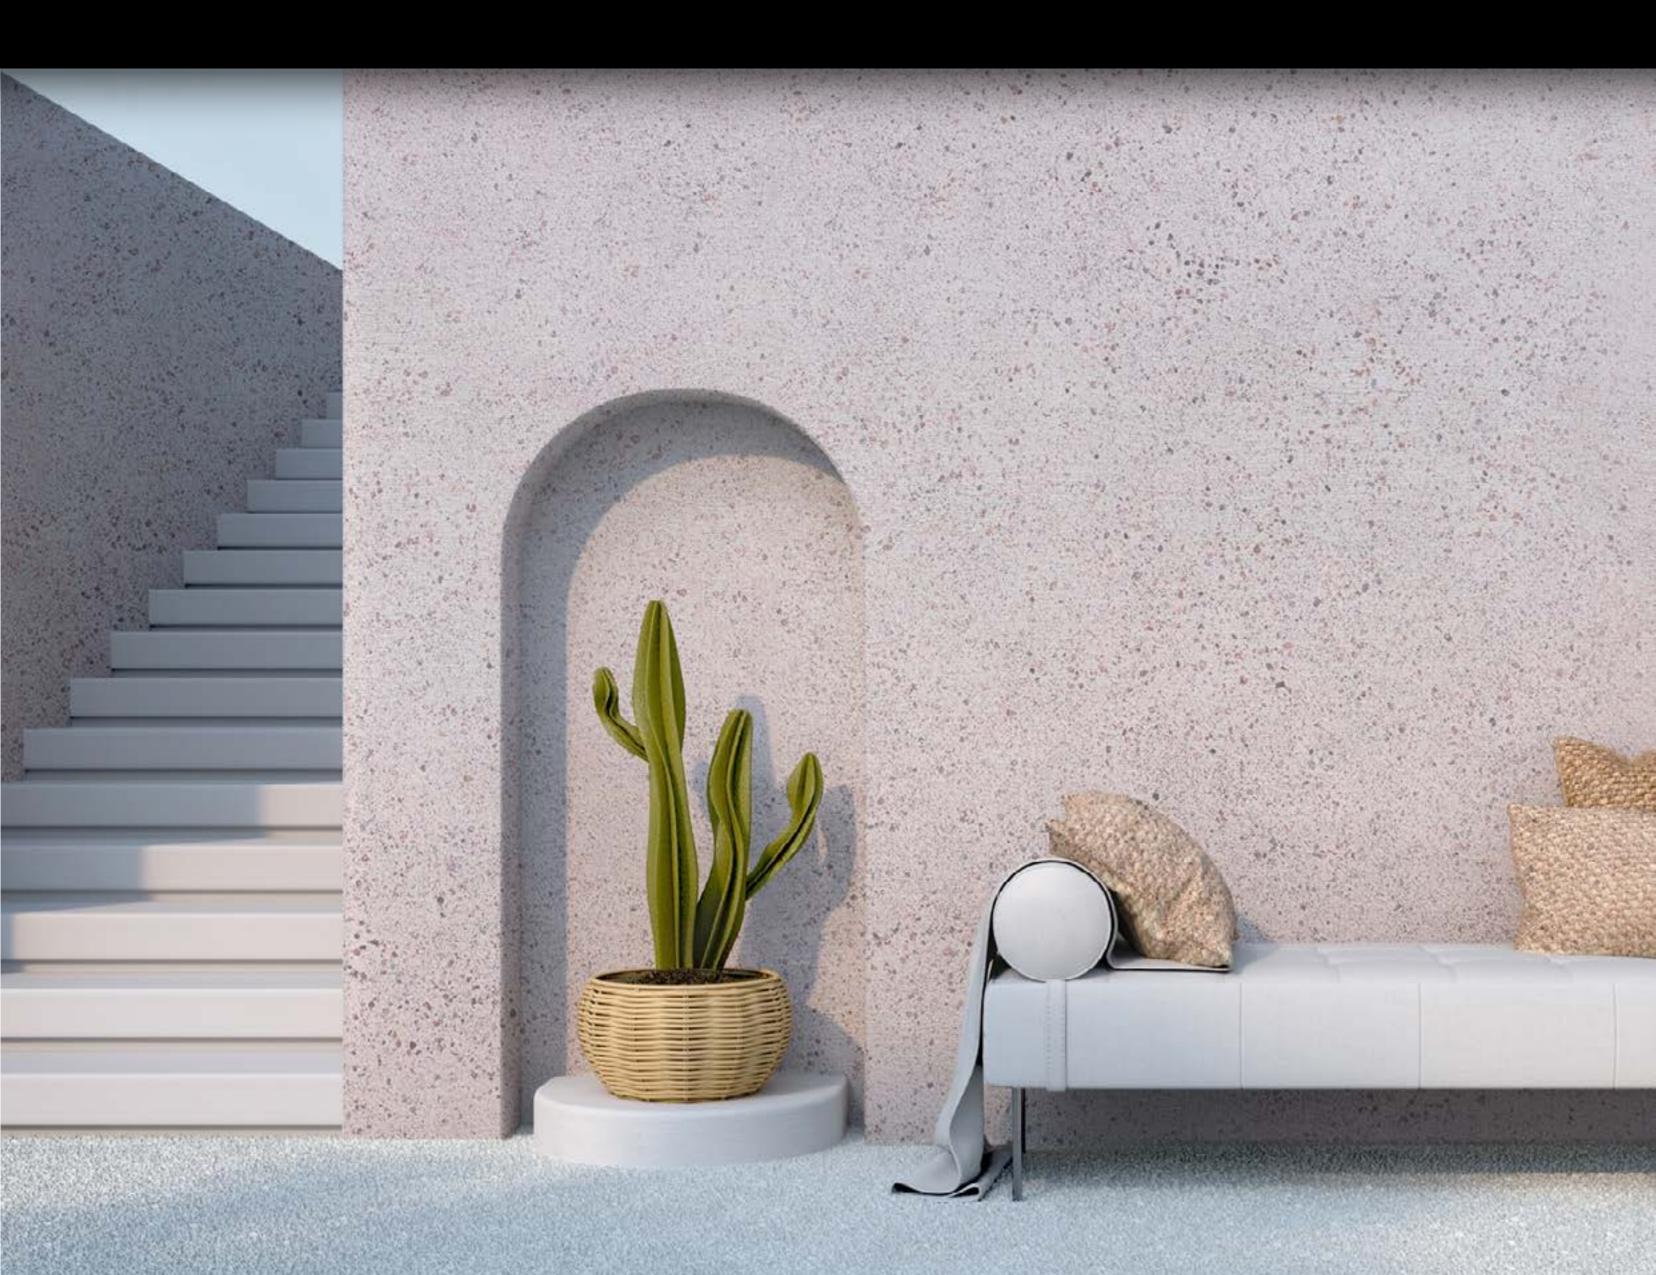

#### Allura Concordia

Stone Aggregates: Composite material that is a mixture of coarse particles - Crushed stone, sand, gravel & sometimes concrete. Inspired by the harmony of classical design and modern innovation, Concordia offers a sophisticated texture that enhances the architectural character of any home. Its subtle yet distinct finish adds depth and elegance to exteriors, creating a timeless appeal that resonates with both traditional and contemporary styles.

#### Allura Reserva

Inspired by a quarry which is the birthplace of a stone. Inspired by the elegance of natural materials, Reserva offers a sophisticated blend of textures that enhance the aesthetic appeal of any building façade. The textures in this range offer a harmonious blend of subtlety and boldness, with options that cater to both minimalistic and statement-making designs.