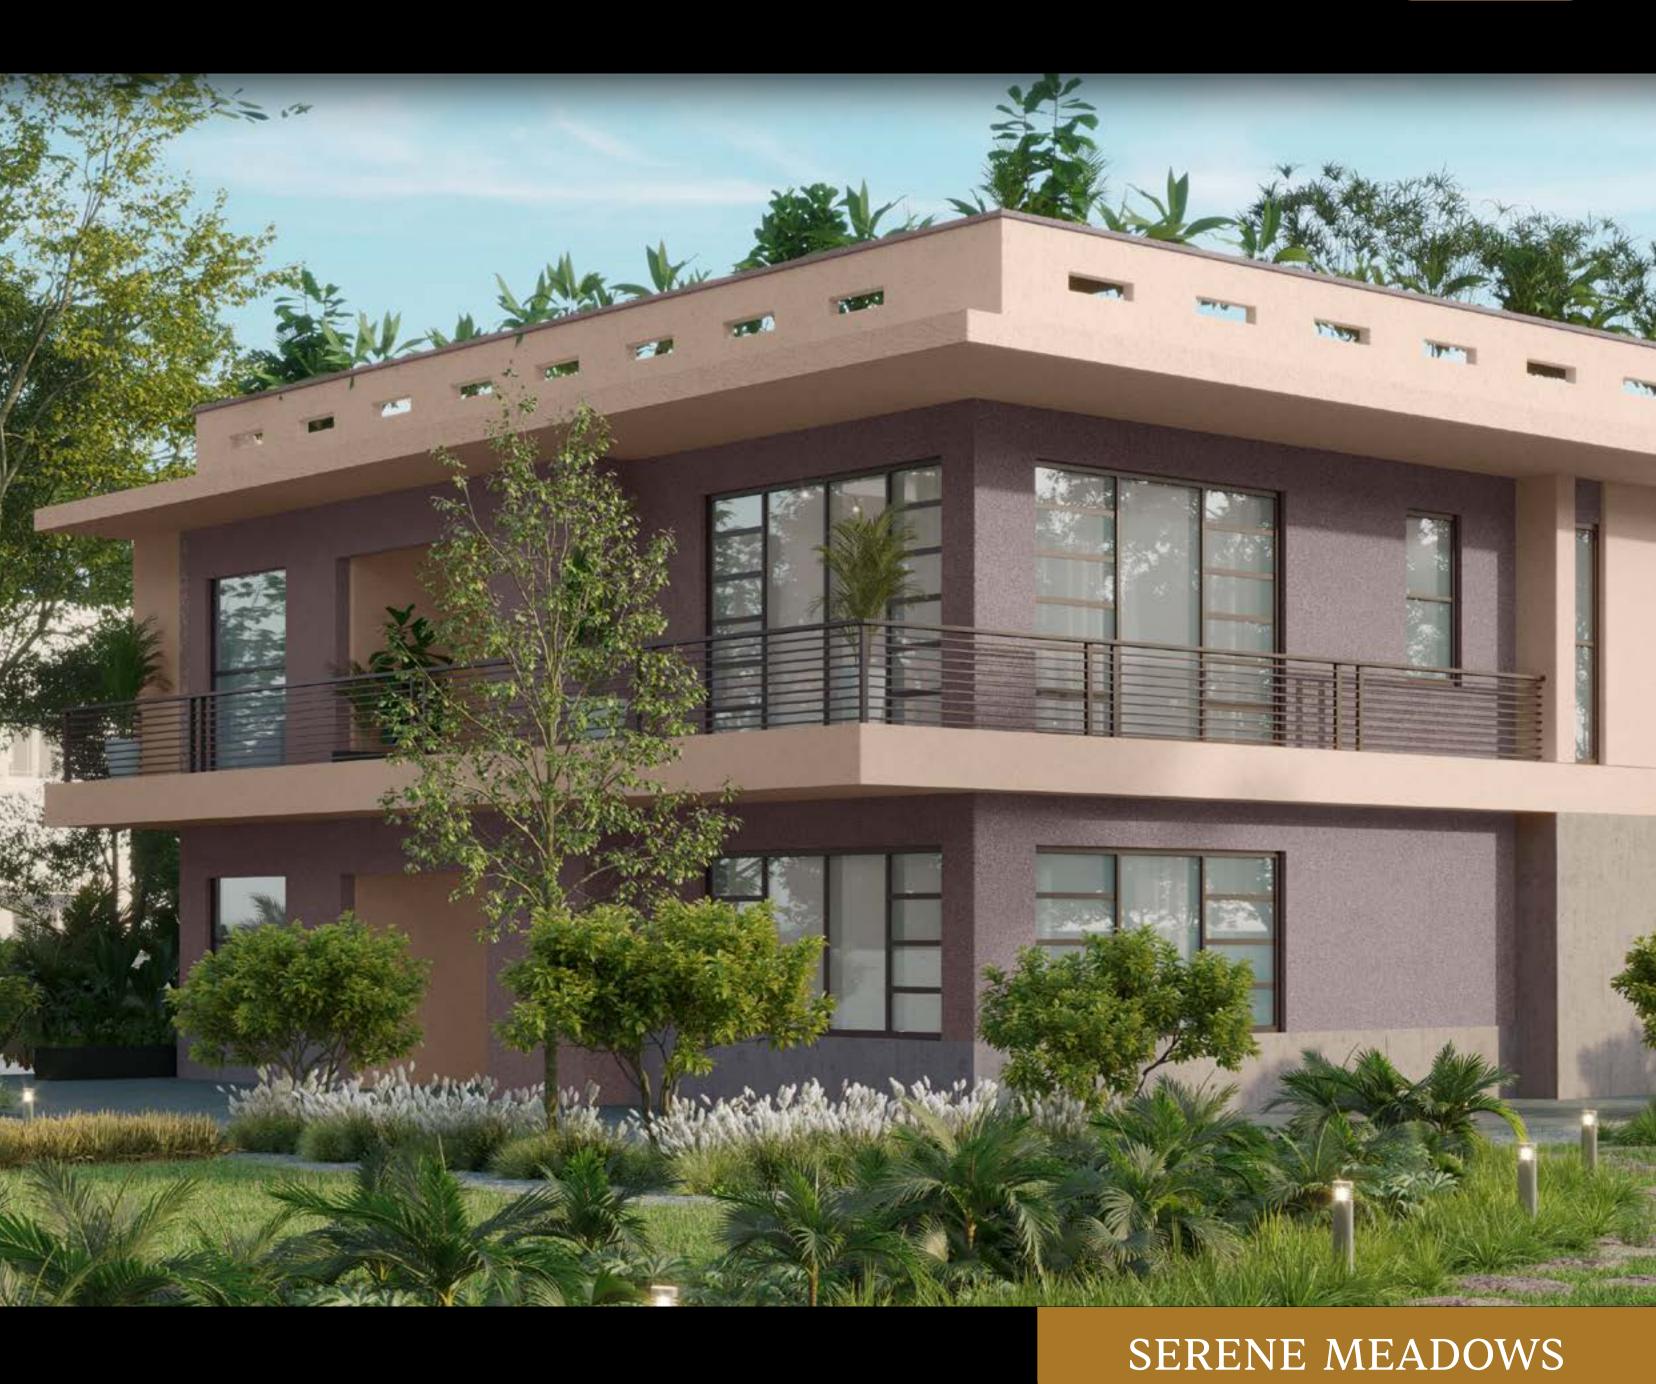

## Serene Meadows

Providing a perfect sanctuary for luxurious and peaceful living within picturesque greenery, this elegant residence combines sophisticated indoor spaces with serene outdoor surroundings.

Colour Combination 1 Colour Combination 2

asianpaints

7027
Lingering Brew
Createx Dholpur
Brick Pattern

**Op** asianpaints

L135 Sahara Dream

#### Textured Finish

The warmth of Lingering Brew and the soft soothing tones of Sahara Dream paint an inviting and elegant exterior.

Colour Combination 1 Colour Combination 2

SERENE MEADOWS

8296 Metallic Grey

0684 Crusade-N

A bold grey juxtaposed against a soft neutral ecru weaves a story of refined contemporary elegance.

Colour Combination 1 Colour Combination 2

3ρ asianpaints
 8ρ asianpaints
 8744
 Mystery
 8019
 Coral Rocks

A subtle captivating and sophisticated drama unfolds with the muted depth of Mystery and the warm glow of Coral Rocks.

Colour Combination 1 Colour Combination 2

HOUSE STYLE 20