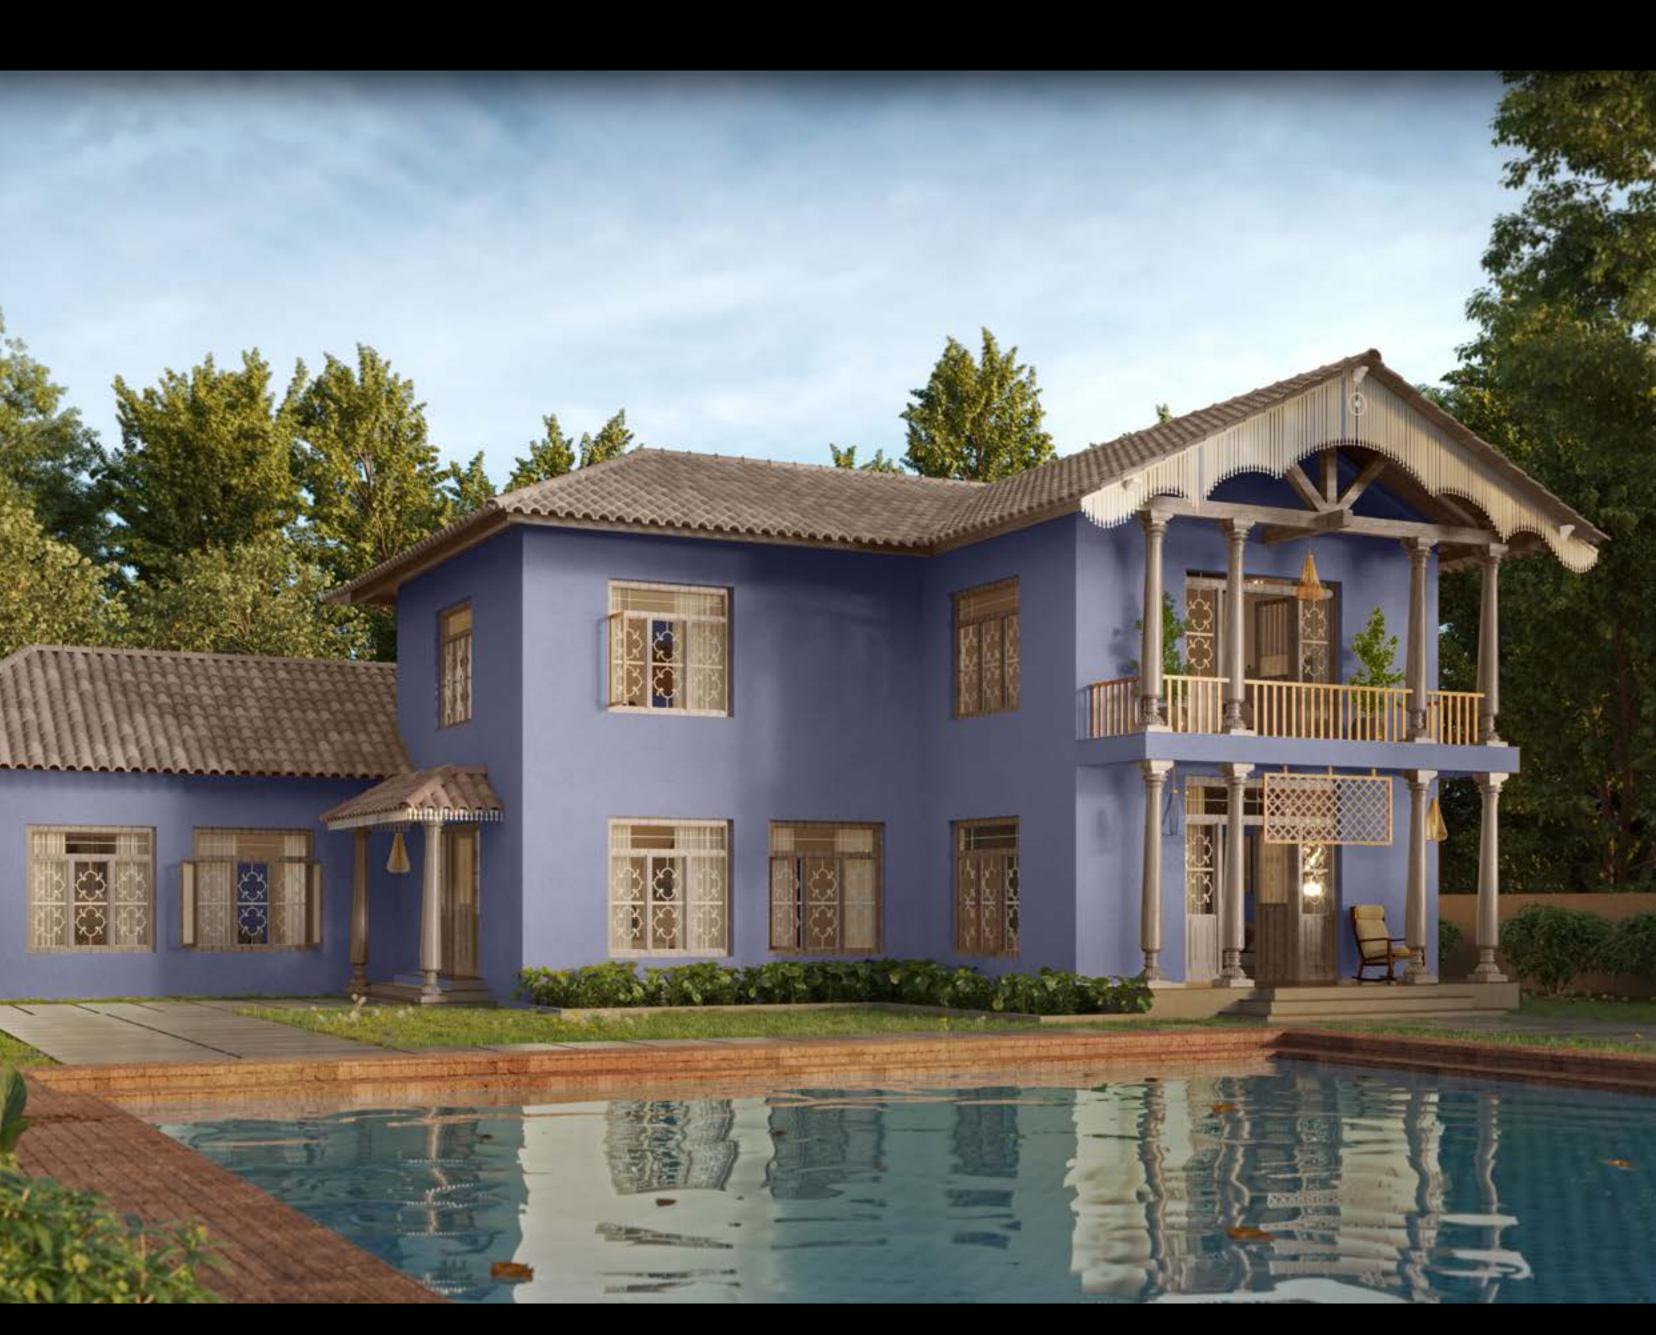

## Villa Terra

Arched windows, a sloping terracotta roof and abundant garden views exquisitely combine modern luxury with Mediterranean charm.

Colour Combination 1 Colour Combination 2

VILLA TERRA

asianpaints

8538 Fennel Seed

Fennel Seed and a rich terracotta roof makes for a harmoniously inviting facade.

Colour Combination 1 Colour Combination 2

VILLA TERRA

**∂ρ** asianpaints

8260 Camphor

The white crispness of Camphor pairs elegantly against a timeless terracotta roof.

Colour Combination 1 Colour Combination 2

VILLA TERRA

8013 Copper Moon

8750 Mohawk Valley