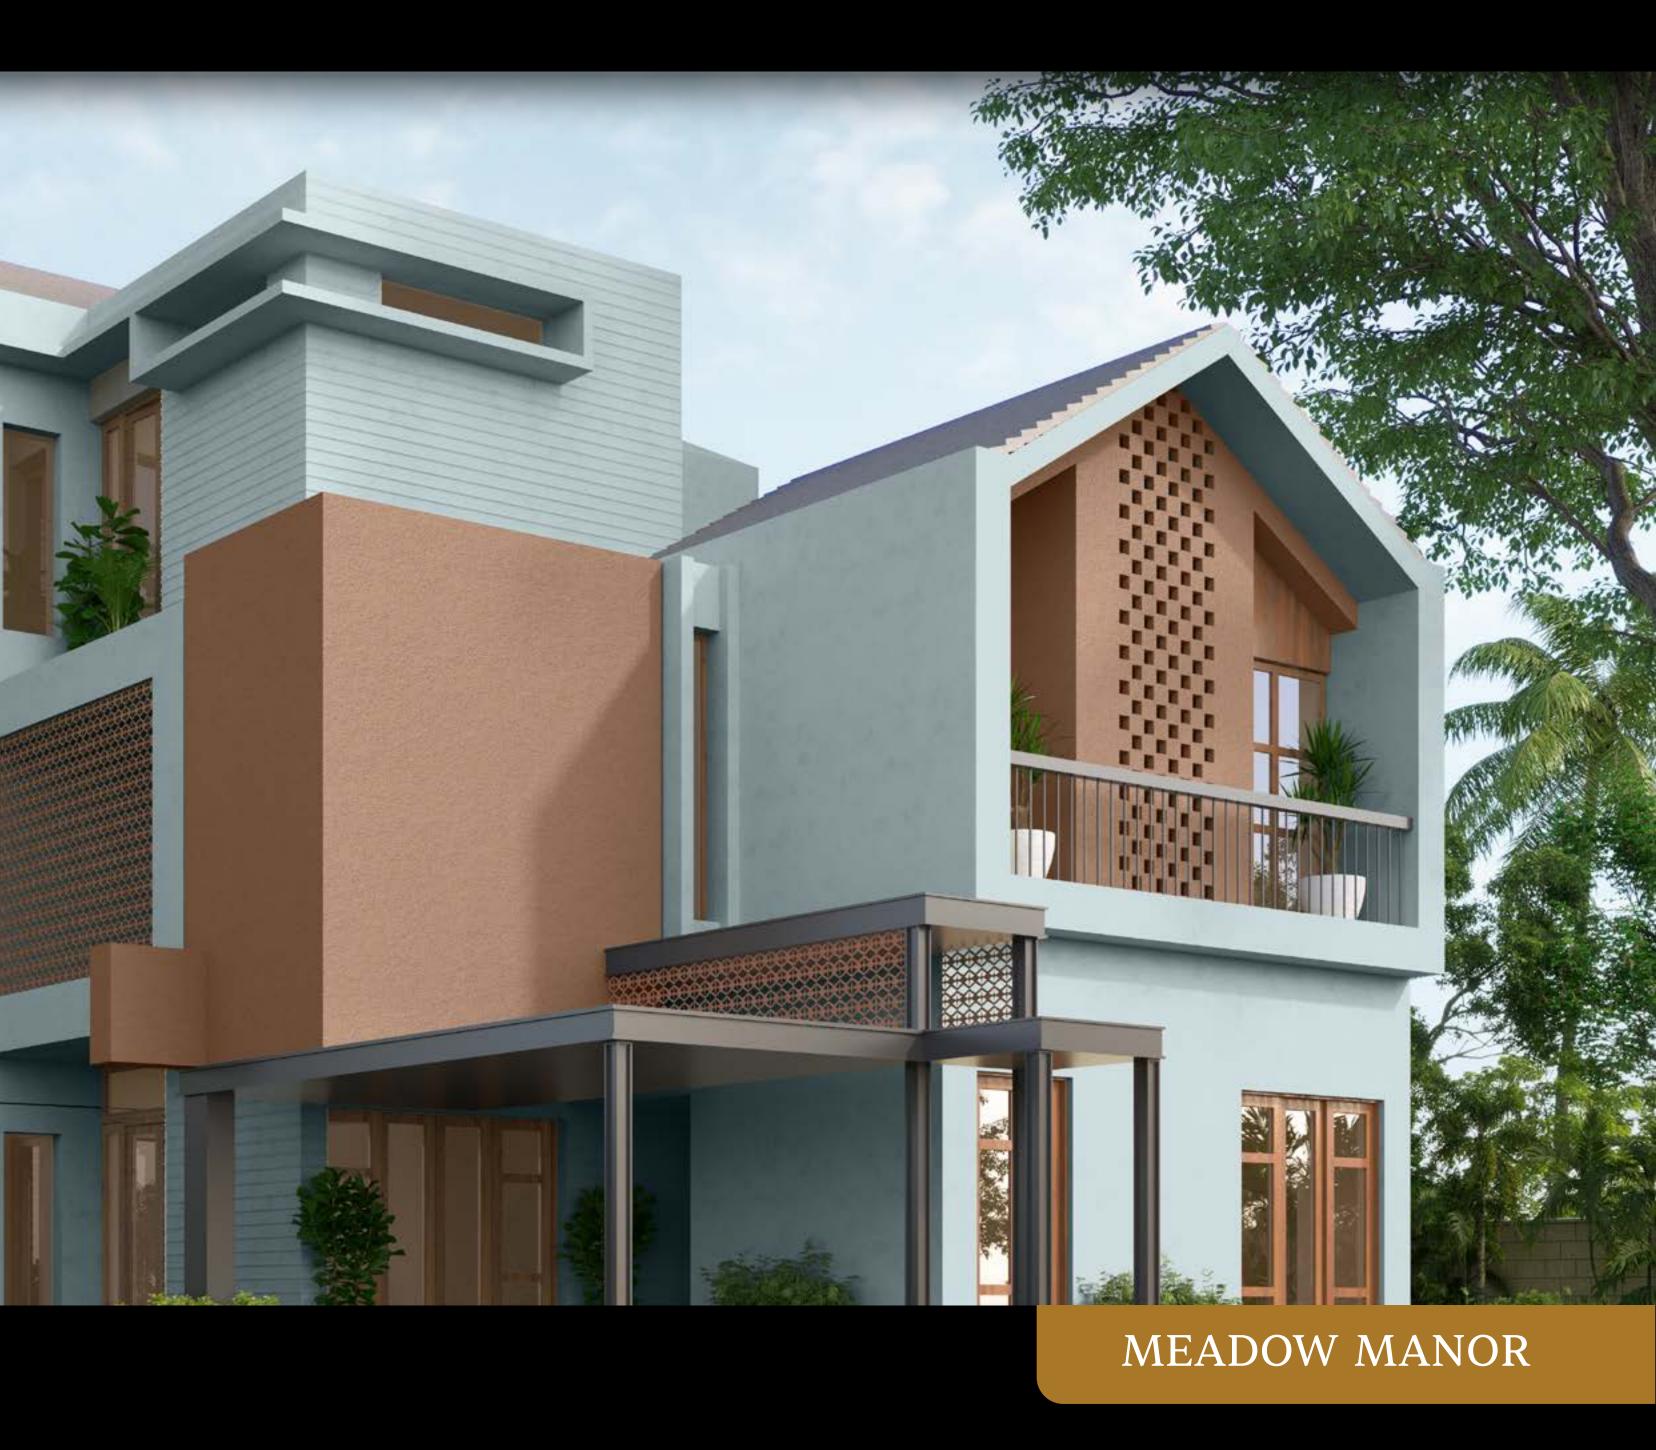

## Meadow Manor

With a harmonious marriage of luxe comfort and nature's bounty, this stately abode seamlessly blends modern elegance with serene landscapes.

Colour Combination 1 Colour Combination 2

8311
Roman Stone
Createx Roller Finish
Waves Pattern

L146 Sonnet

#### Textured Finish

Olive grove and rich, warm brown paint a story of subtle elegance and grounded warmth.

Colour Combination 1 Colour Combination 2

Alliance's cool, serene blue perfectly contrasts Pharoah's rich, warm brown for a harmonious and inviting exterior.