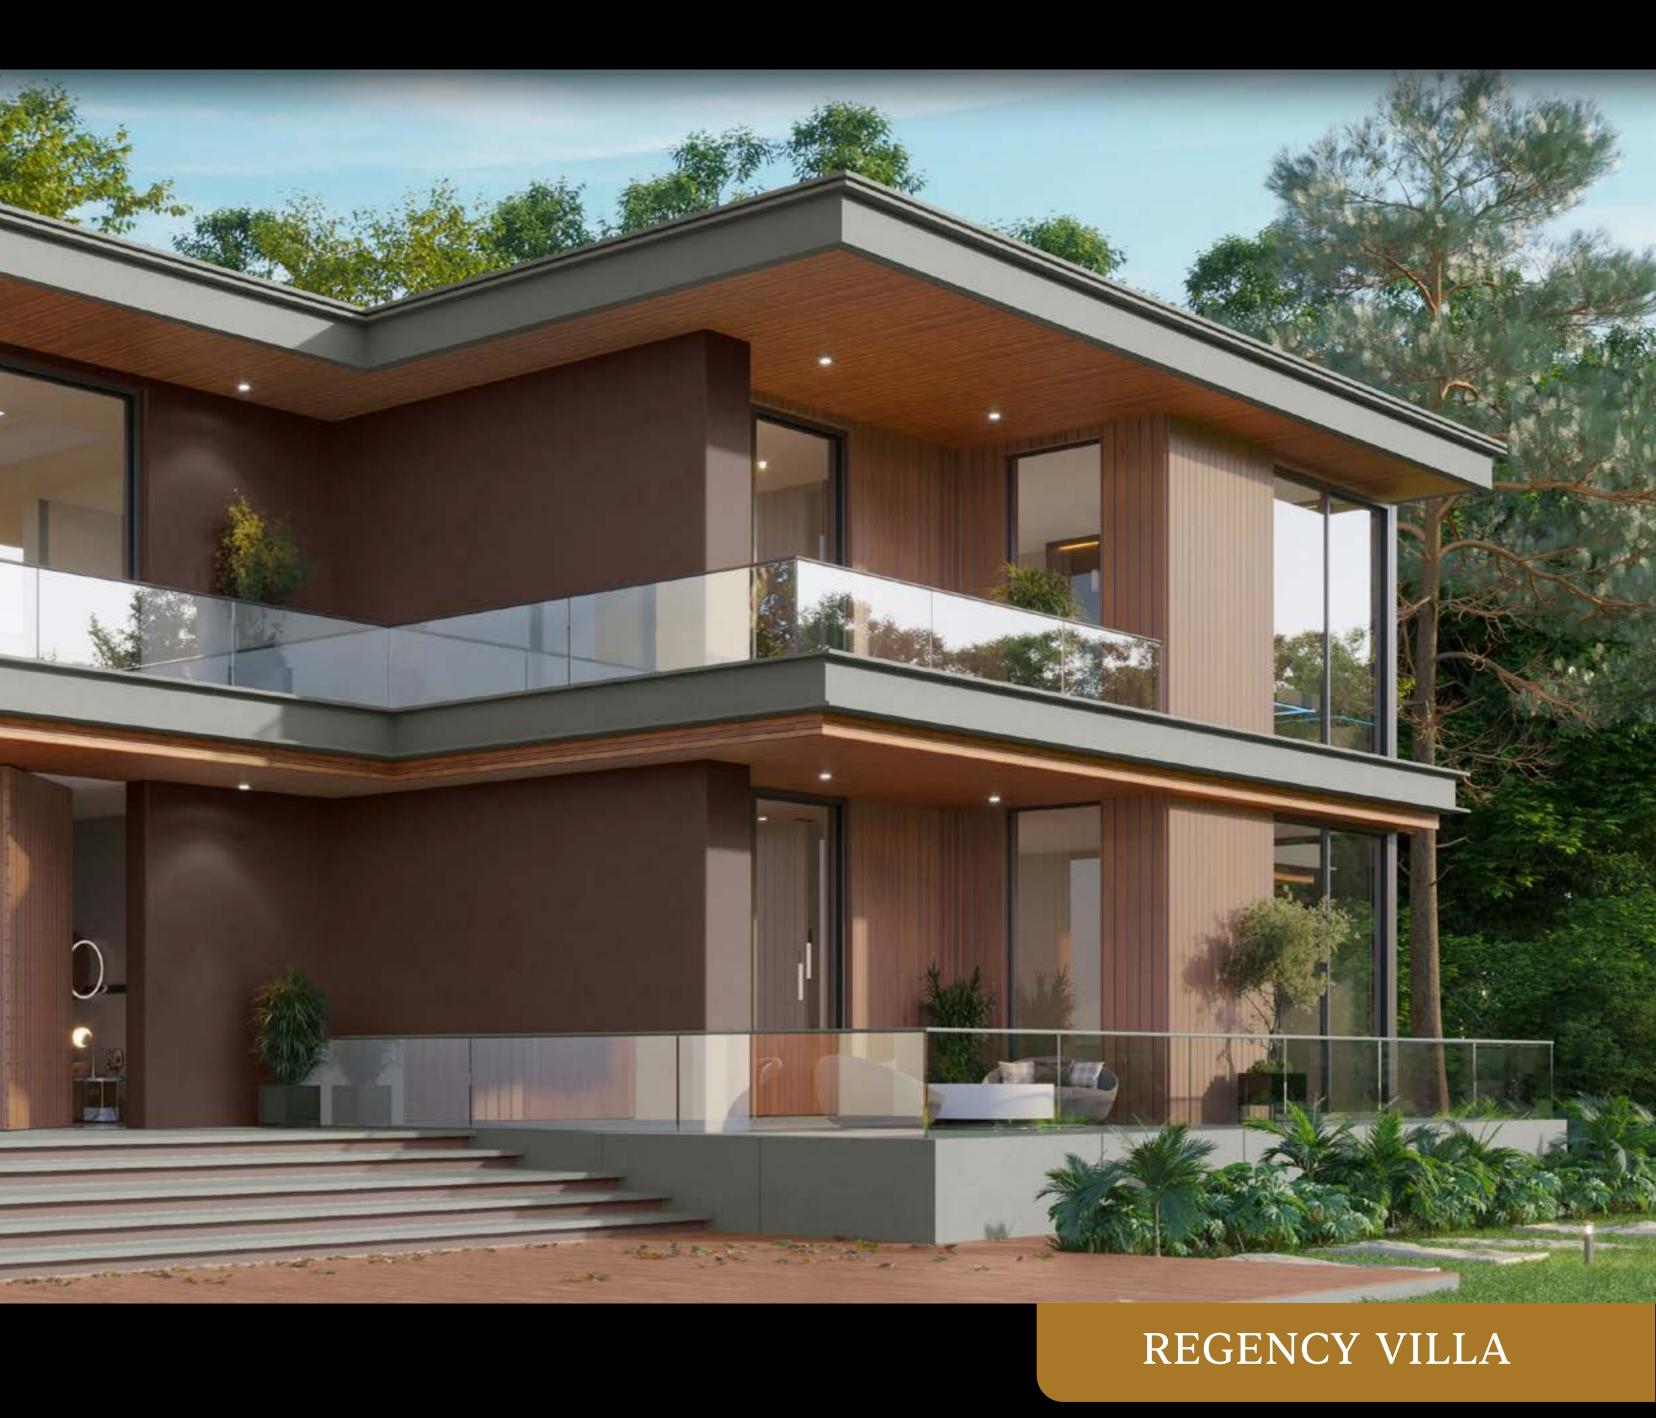

## Regency Villa

An incredibly modern sanctuary which opens into the heart of nature with expansive glass walls and a sleek, minimalist design.

Colour Combination 1

Colour Combination 2

**∂ρ** asianpaints

8658 Quarry Stone **3**p asianpaints

8230 Bentonite

Warm Quarry Stone and grounding Bentonite forms a delicately balanced elegant palette.

Colour Combination 1

Colour Combination 2

8235 Silica Dream

7790 Bambi Beige

Bambi Beige and Silica Dream harmoniously blend for a stately exterior.

Colour Combination 1 Colour Combination 2

8751 Toasted Toffee

8330 Nimbus Shower

#### Designer's Choice

With their natural, refined charm, these earthy hues echo placid harmony.

Colour Combination 1 Colour Combination 2

HOUSE STYLE 05