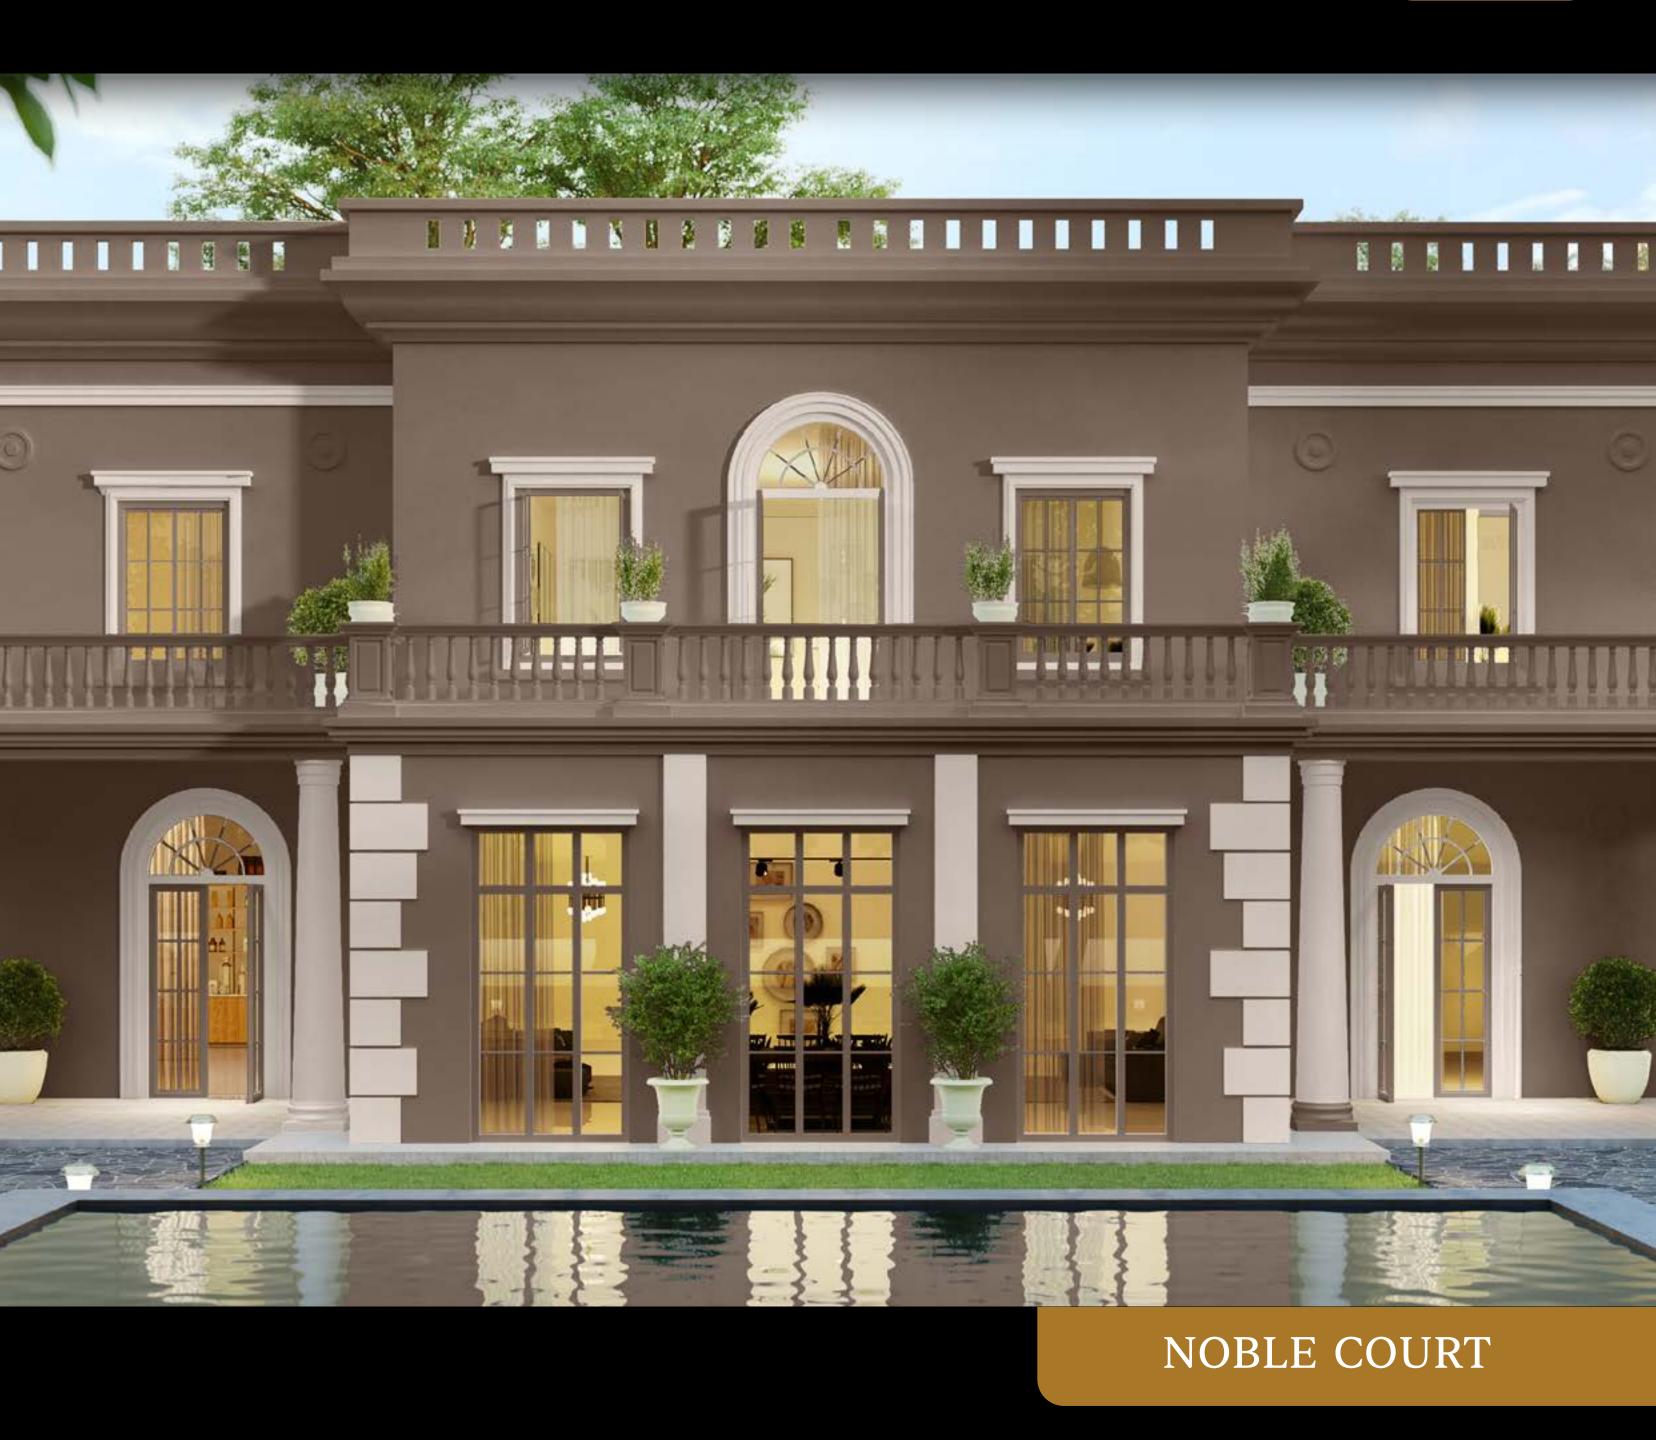

## Noble Court

Experience timeless elegance in this grand villa, featuring classical architecture, manicured gardens and a serene reflecting pool.

Colour Combination 1 Colour Combination 2

**∂ρ** asianpaints

#### Designer's Choice

Serene and soothing, the soft elegance of Swan Wing paints a regal home.

Colour Combination 1 Colour Combination 2

30 asianpaints

8766 Brownie **Θρ** asianpaints

8771 Cambridge

Grandeur and charm echo through Cambridge's soft beige and Brownie's warm brown.

Colour Combination 1 Colour Combination 2

op asianpaints

8512 Almond Sand

ορ asianpaints

8654 Frosted Chocolate

Almond Sand and Frosted Chocolate gracefully blend a home within nature's bounty.

Colour Combination 1