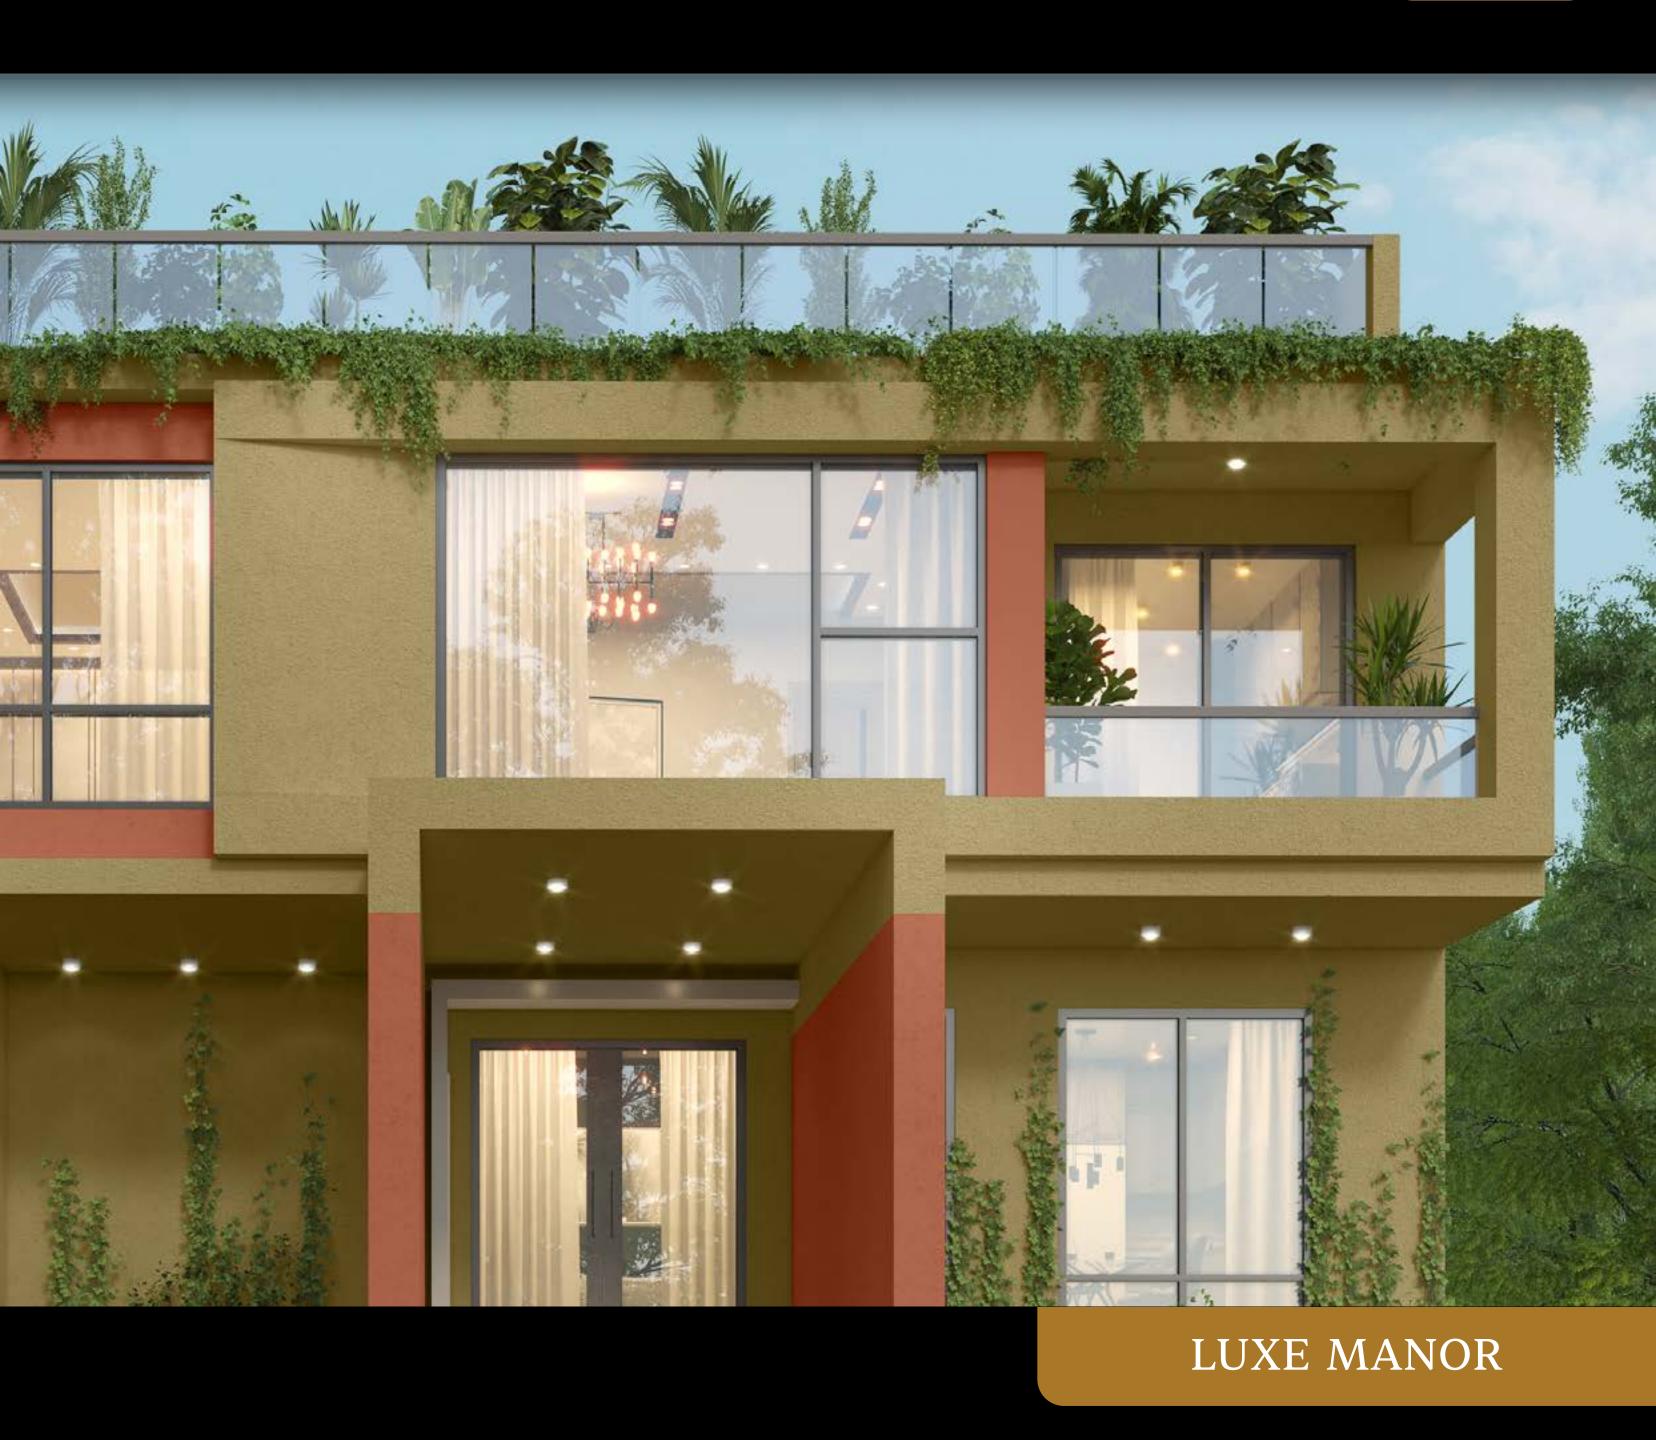

## Luxe Manor

A modern sanctuary nestled within lush landscapes, exquisitely set for refined, tranquil living.

Colour Combination 1 Colour Combination 2

8510
Svelte Leather
Createx Scratch Finish
Rainfall Pattern

4214 Sweet Corn

#### Textured Finish

Velvety Svelth Leather against Sweet Corn's cooling hues paints a uniquely grand home.

Colour Combination 1 Colour Combination 2

A warm earthy hue and deep grey accent on a Createx Scratch Finish Rainfall Pattern pairs tastefully with a luxe contemporary exterior.

Colour Combination 1 Colour Combination 2

Olive Oil's rich green tones combined with the warmth of Earthy Brown create a harmonious, nature-inspired exterior.

Colour Combination 1 Colour Combination 2

HOUSE STYLE 22