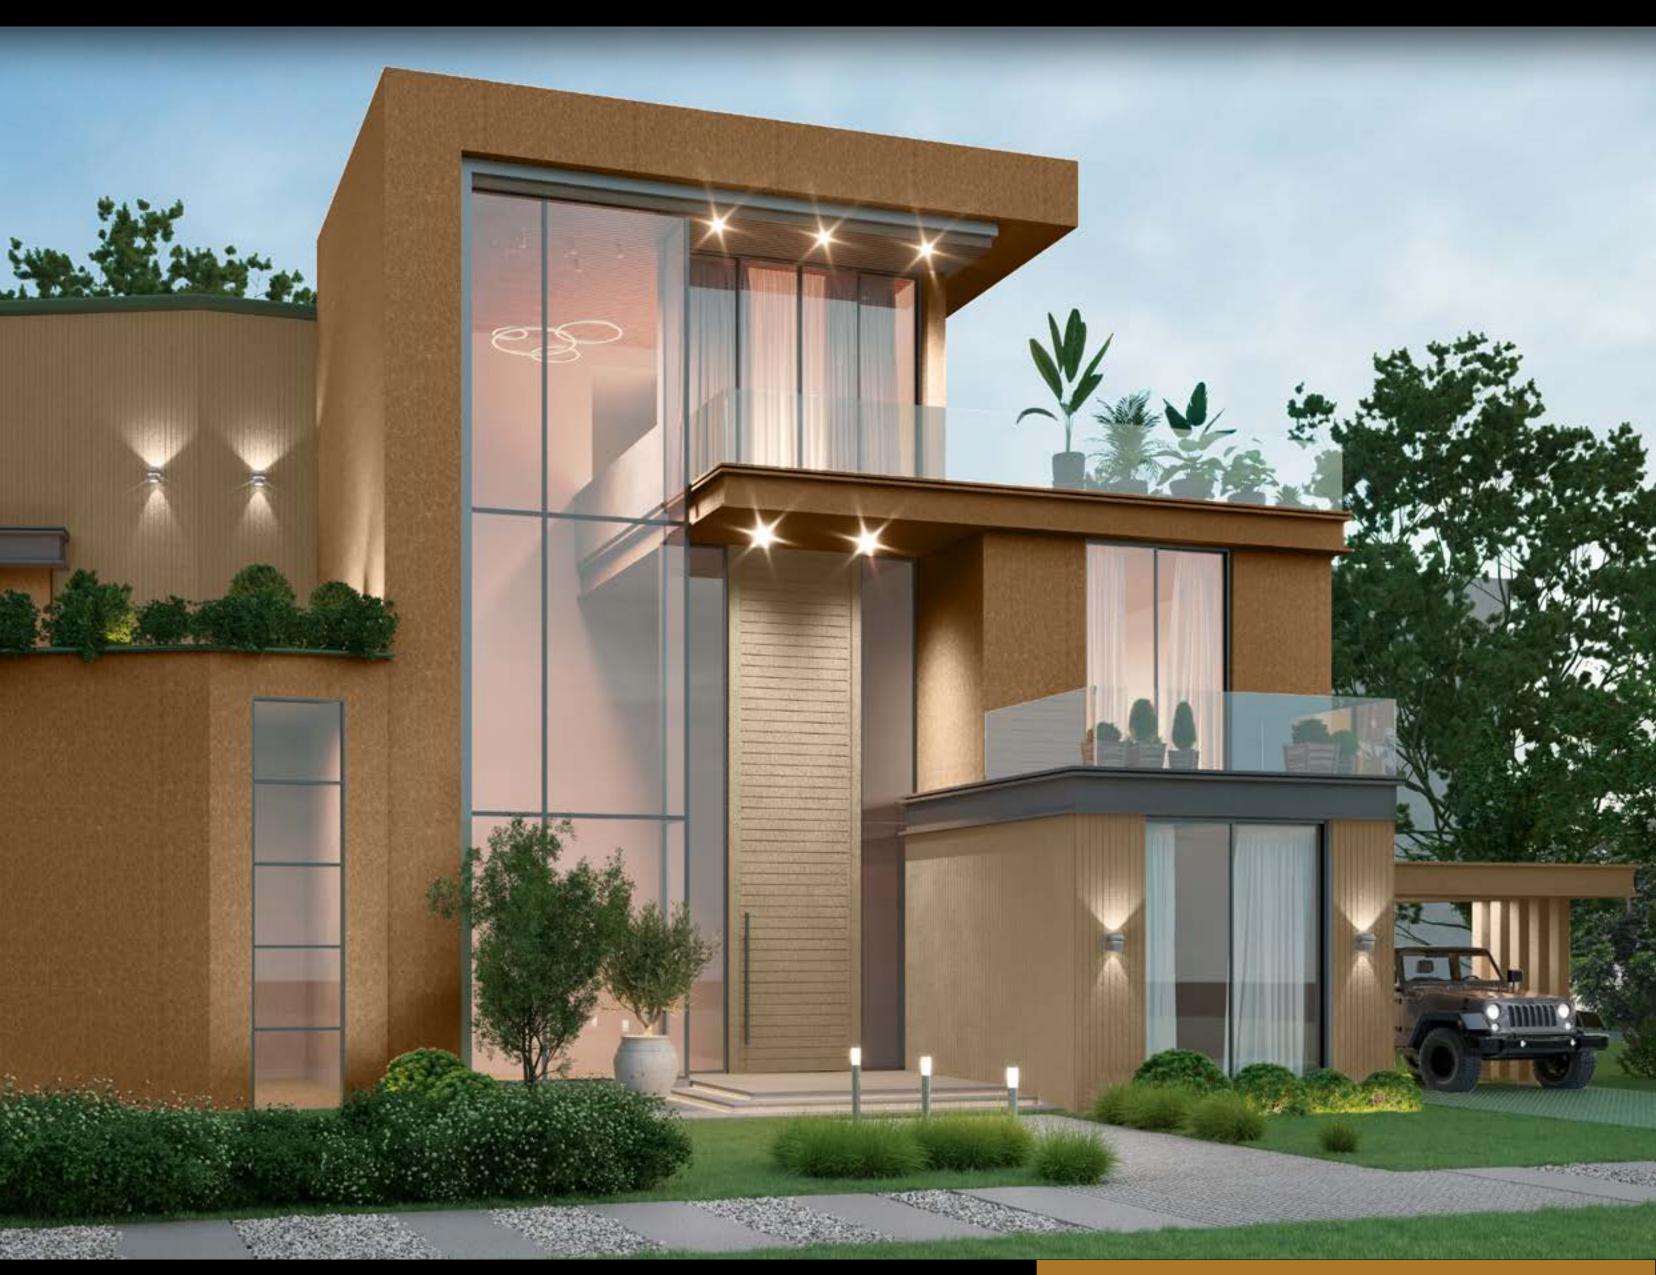

## Sunstone Cape

With gardens and clean modern lines, this striking home uniquely blends architectural elegance within nature's bounty.

Colour Combination 1 Colour Combination 2

8571 Dune Walk

#### **3**p asianpaints

3211 Sandstone

Createx Scratch Finish Crinkle Pattern

#### Textured Finish

Dusky Sandstone against soothing Dune Walk, along with a crinkle patterned texture, paints a soothing façade for all seasons.

Colour Combination 1

Colour Combination 2

CASCADE POINT MANOR