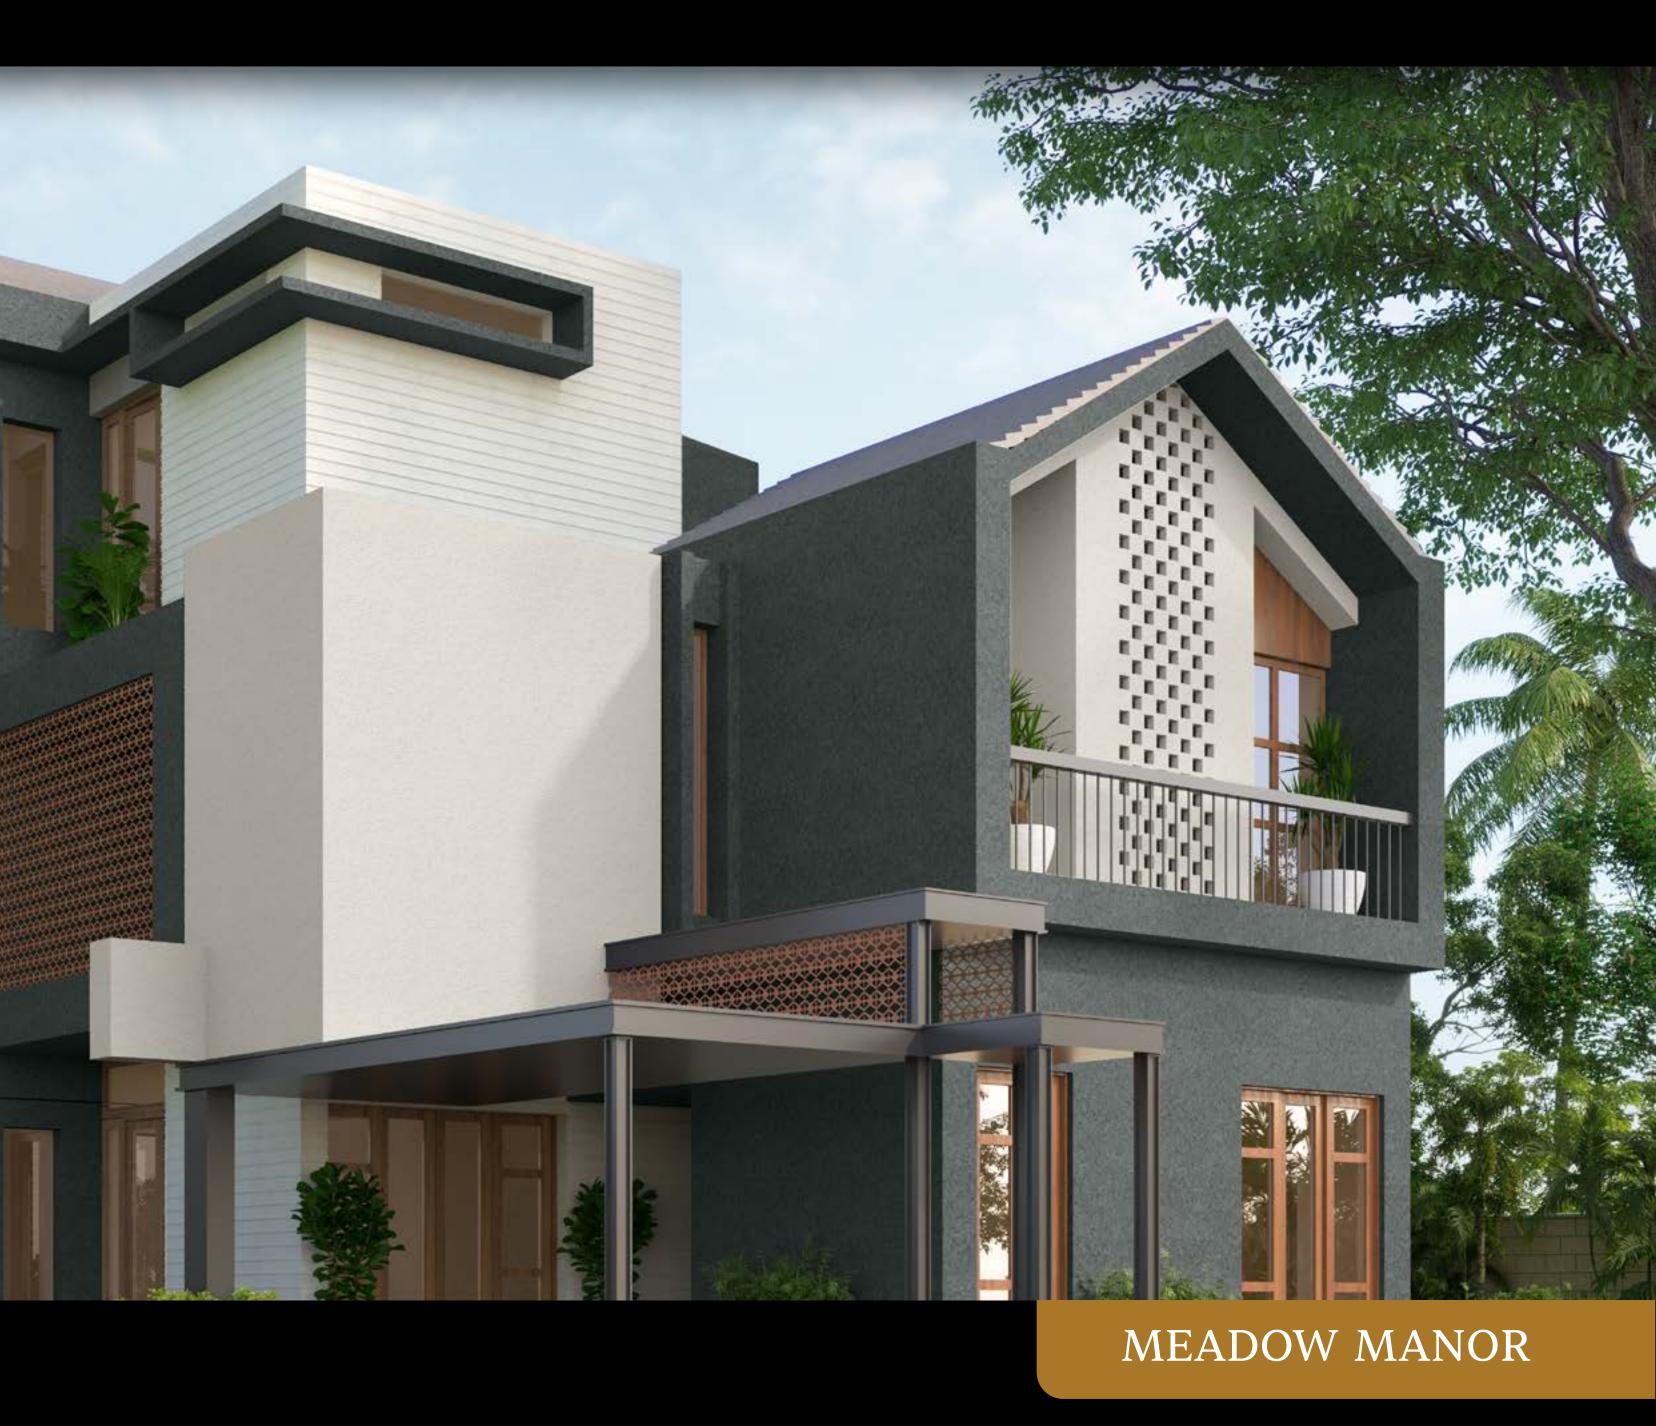

## Meadow Manor

With a harmonious marriage of luxe comfort and nature's bounty, this stately abode seamlessly blends modern elegance with serene landscapes.

Colour Combination 1 Colour Combination 2

8311
Roman Stone
Createx Roller Finish
Waves Pattern

L146 Sonnet

#### Textured Finish

Olive grove and rich, warm brown paint a story of subtle elegance and grounded warmth.

Colour Combination 1 Colour Combination 2

Alliance's cool, serene blue perfectly contrasts Pharoah's rich, warm brown for a harmonious and inviting exterior.