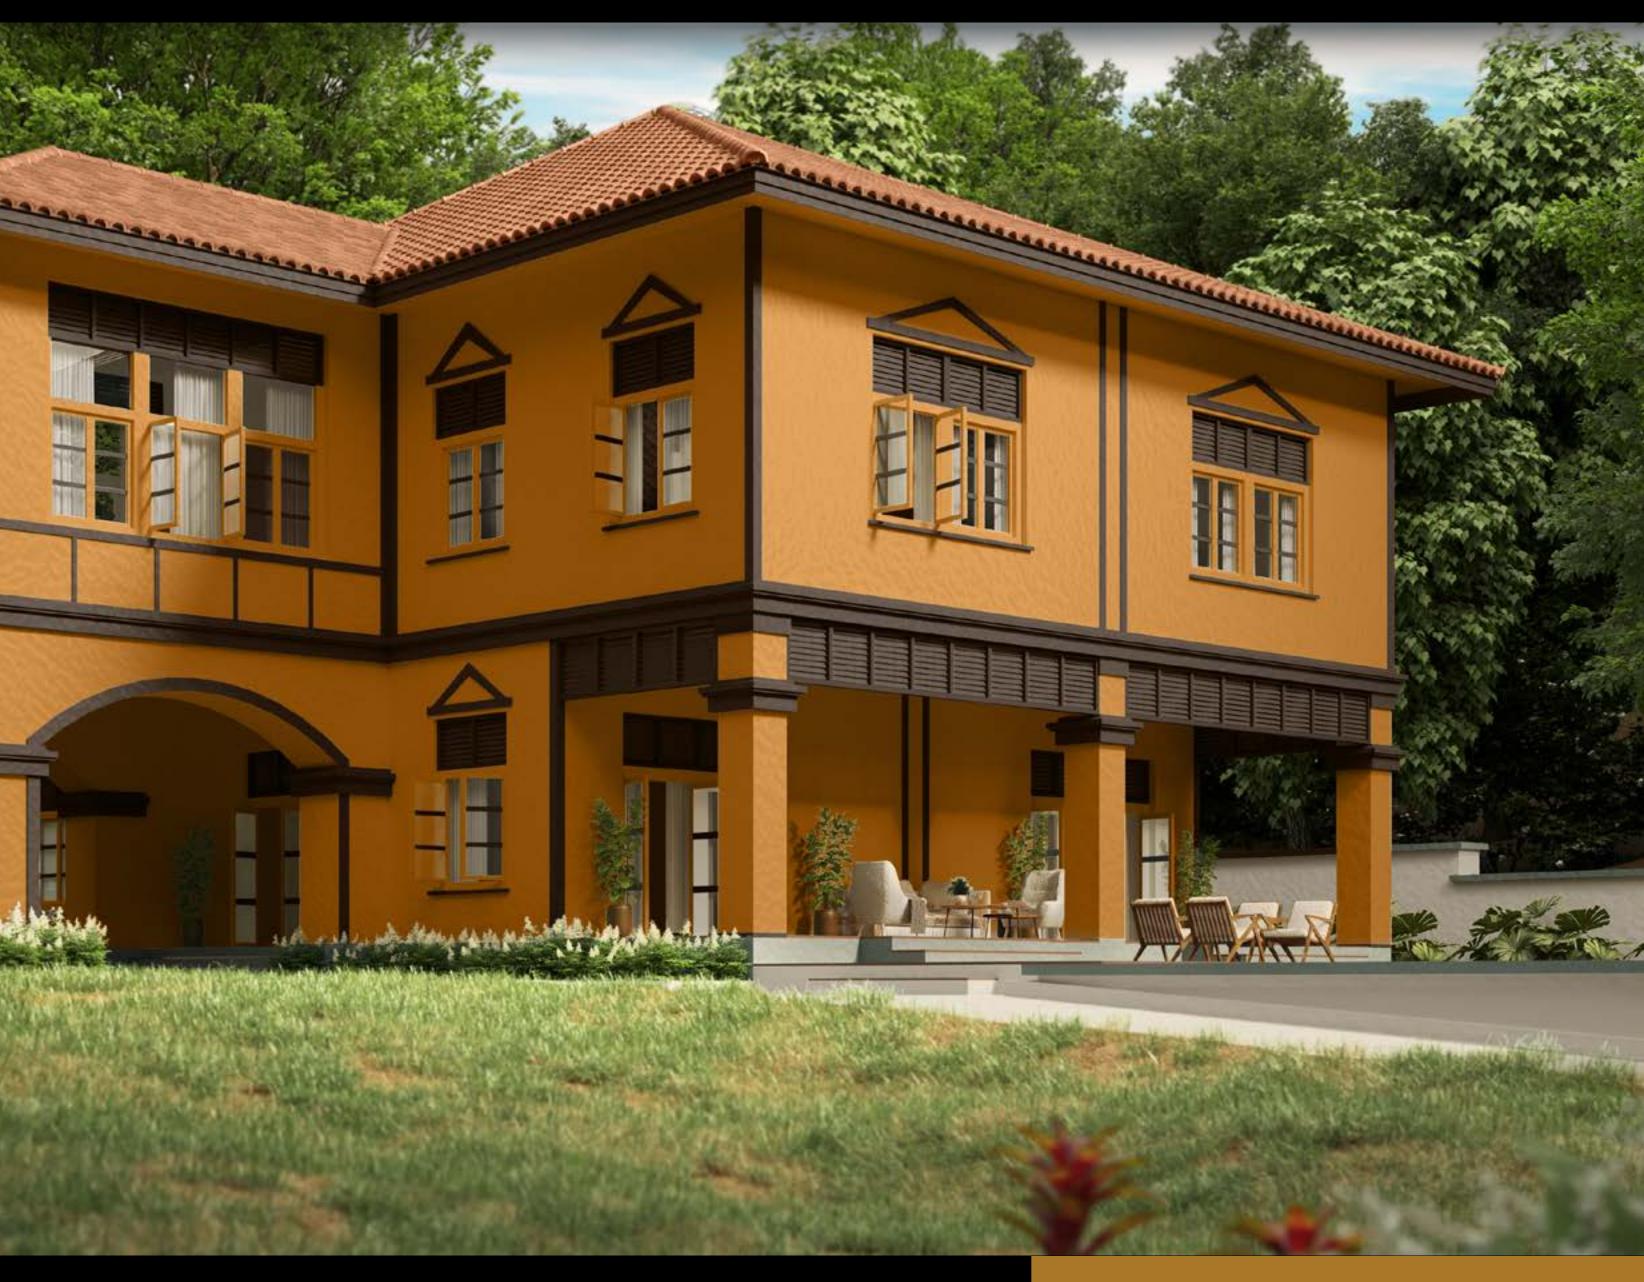

# Colour of the Year 2024—Terra

K212 Dessert Love-N

Terra emerges as the Colour of the Year amidst a growing desire for familiarity, comfort and emotional grounding in these ever-changing times. With its rich primal tones, Terra's earthiness bears a sense of connection, its nostalgic hues weaving a story of finding solace within chaos. Resonating within our deepest memories, it takes us on a journey back to the truest versions of ourselves.

It echoes the warmth of a homecoming, where familiarity grounds us in a sanctuary of emotional stability. In a world that often feels disconnected, Terra is the thread that stitches us back to the fabric of our being, a colour that quietly whispers the language of belonging.