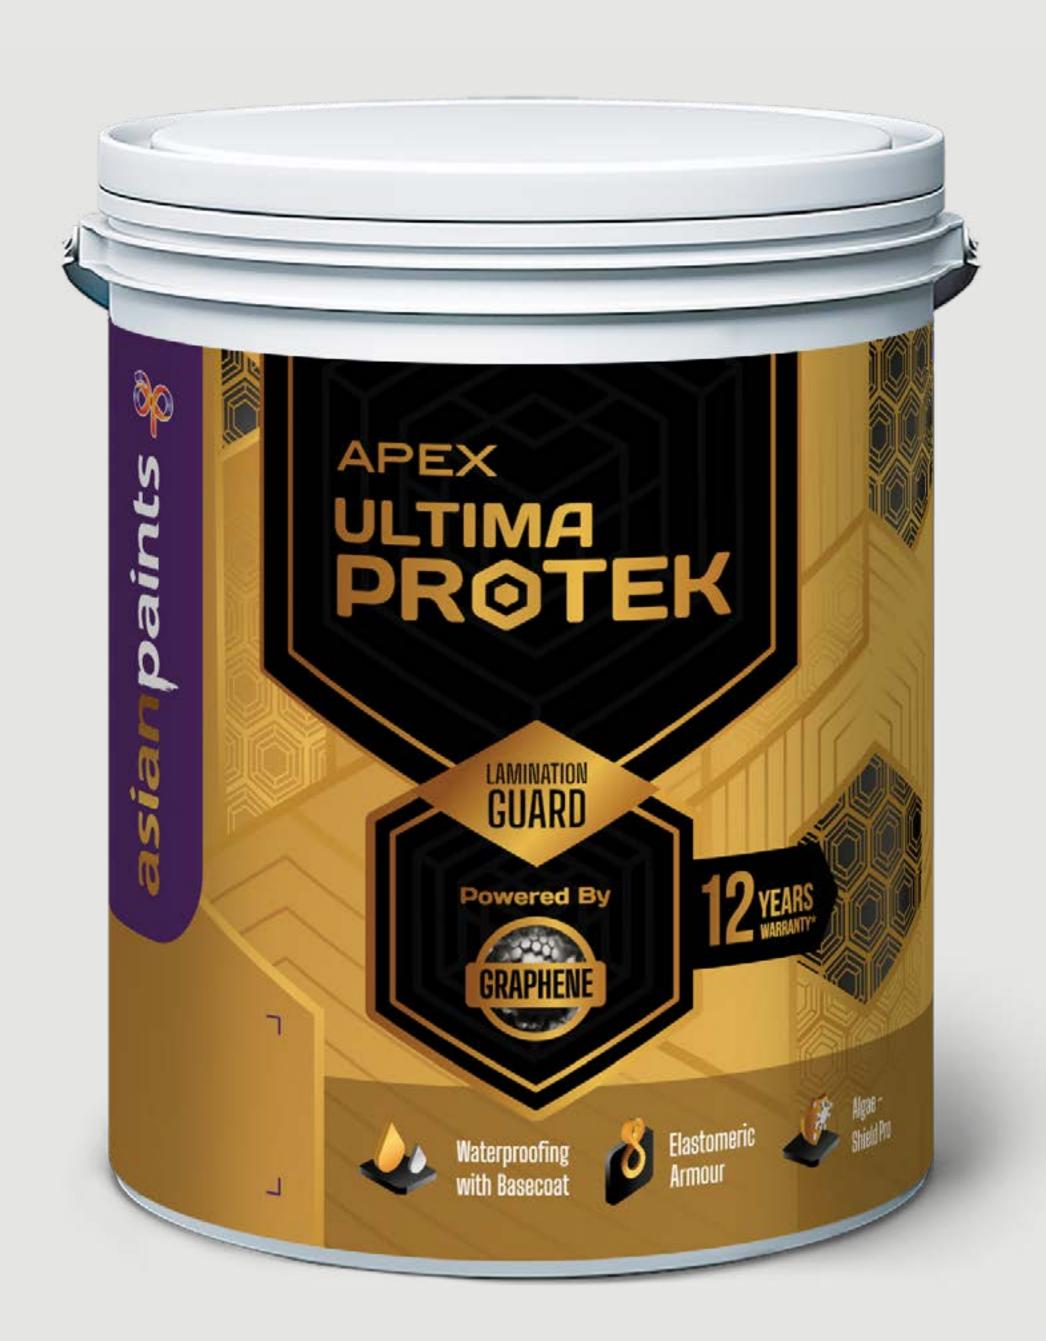

## Graphene

The discovery of a potent, wonder material, has altered the landscape of material science forever. Introducing graphene. The lightest yet strongest material ever tested. A wondrous material that's powering wide-ranging industries and reshaping the world.

Flexible yet tough, a single atom of graphene has higher tensile strength than diamond. The time has come to bring the toughness of Graphene into making your home tough too.

Presenting Apex Ultima Protek. Lamination paint for exterior, infused with Graphene that creates a strong barrier effect giving unmatched superiority against UV- caused fading, anti-crack properties thanks to elastomeric Armor and extreme weather resistance.

Now backed by a performance warranty of 12 years Asian Paints Apex Ultima Protek, home lamination powered by Graphene. Now powering your home from within.

#### Ultima Protek

Ultima Protek is the only lamination paint with Graphene. Its superior paint film with lamination technology helps you bid farewell to dampness, algae, cracks, color fading and fungus on walls. This advanced exterior paint gives 12 years of performance warranty and 10 years of waterproofing warranty if applied with Ultima Protek basecoat.