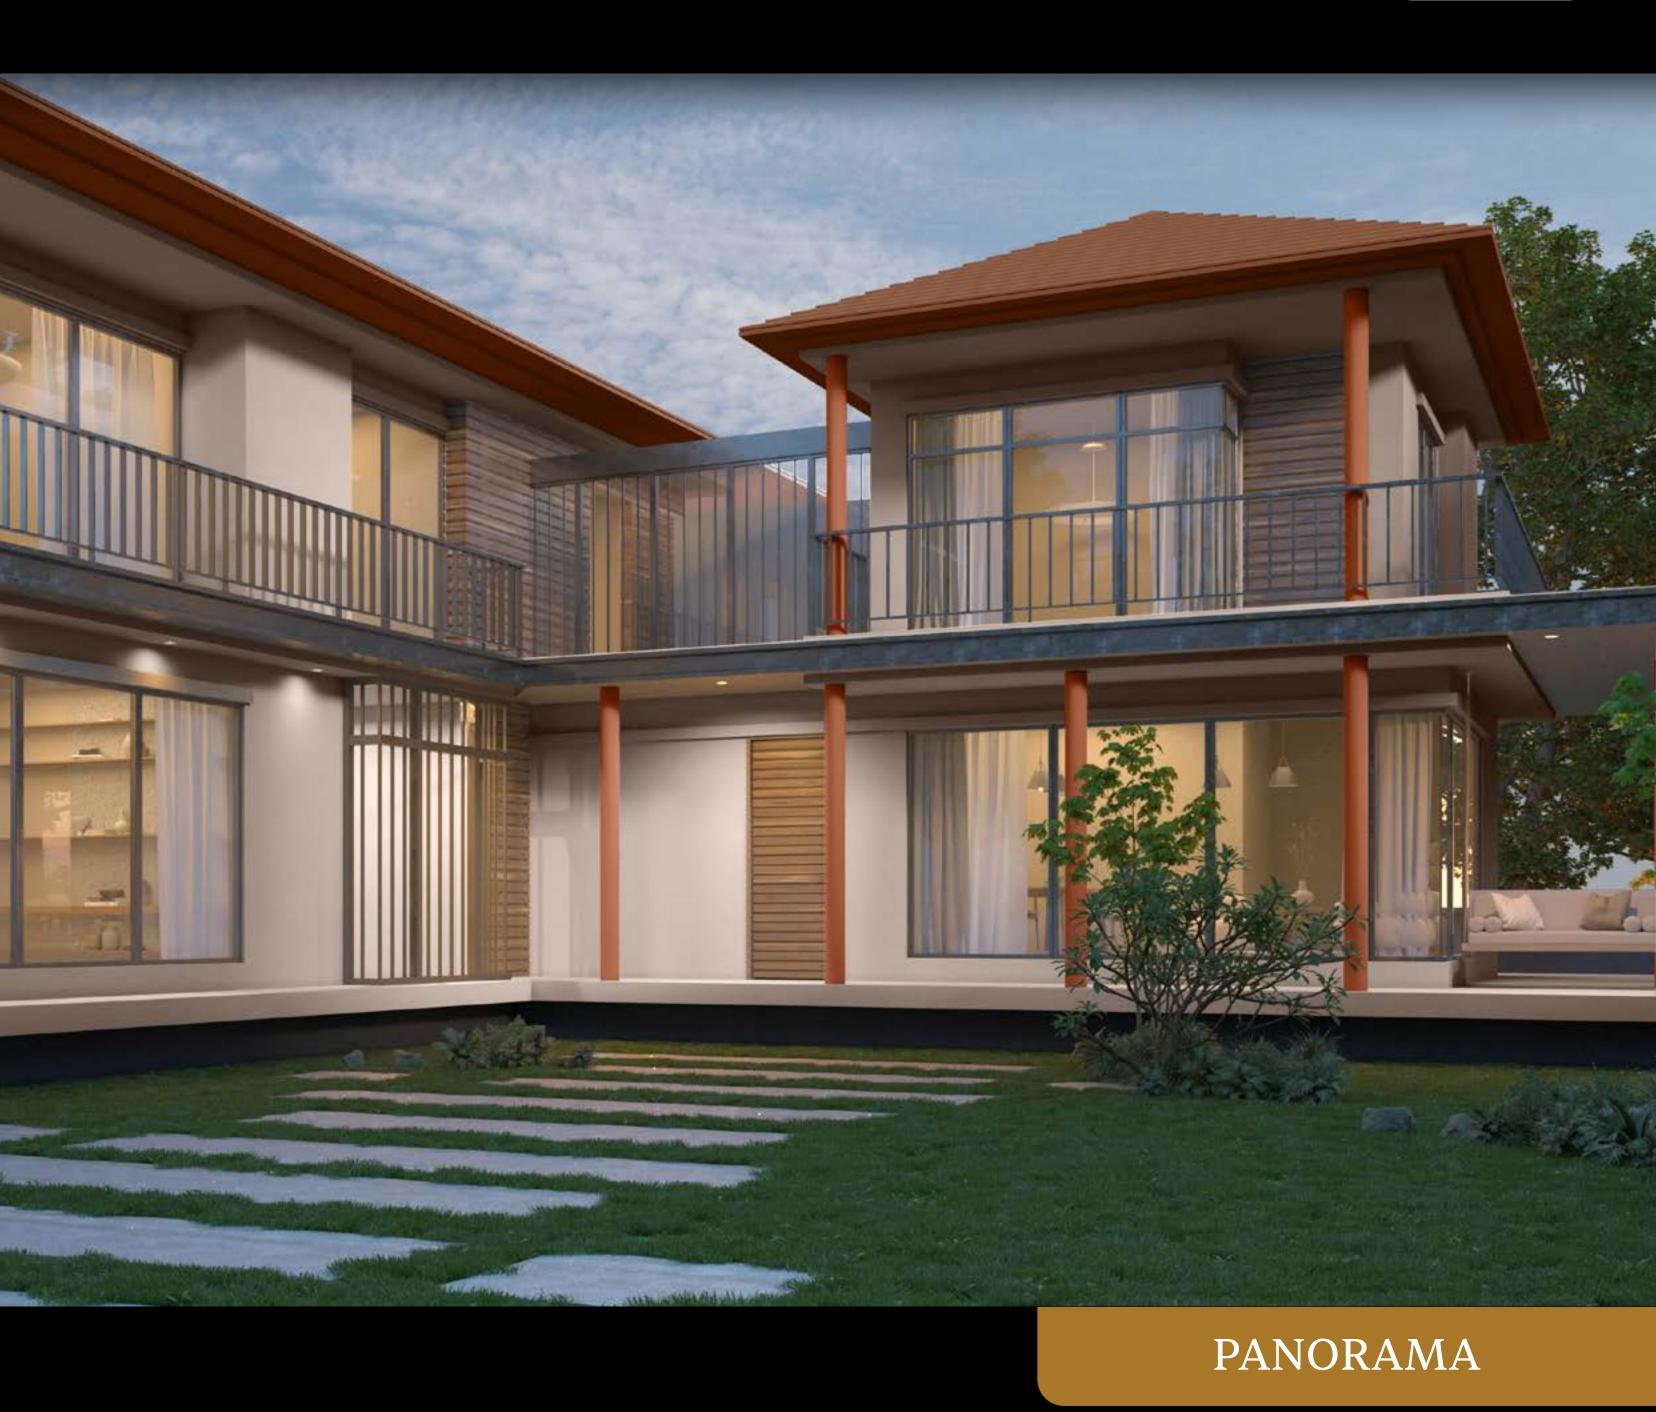

#### Panorama

Blending modern luxury with natural beauty, this luxe home's expansive glass windows and wrap-around balconies are the perfect vantage point for looking out onto the sprawling manicured garden.

#### Designer's Choice

White Gold paints a rich velvety exterior against a deeper Stone Creek roof.

Colour Combination 1 Colour Combination 2

Wild West's grounded elegance complements Amber Teak-N's warmth for an elegant home.