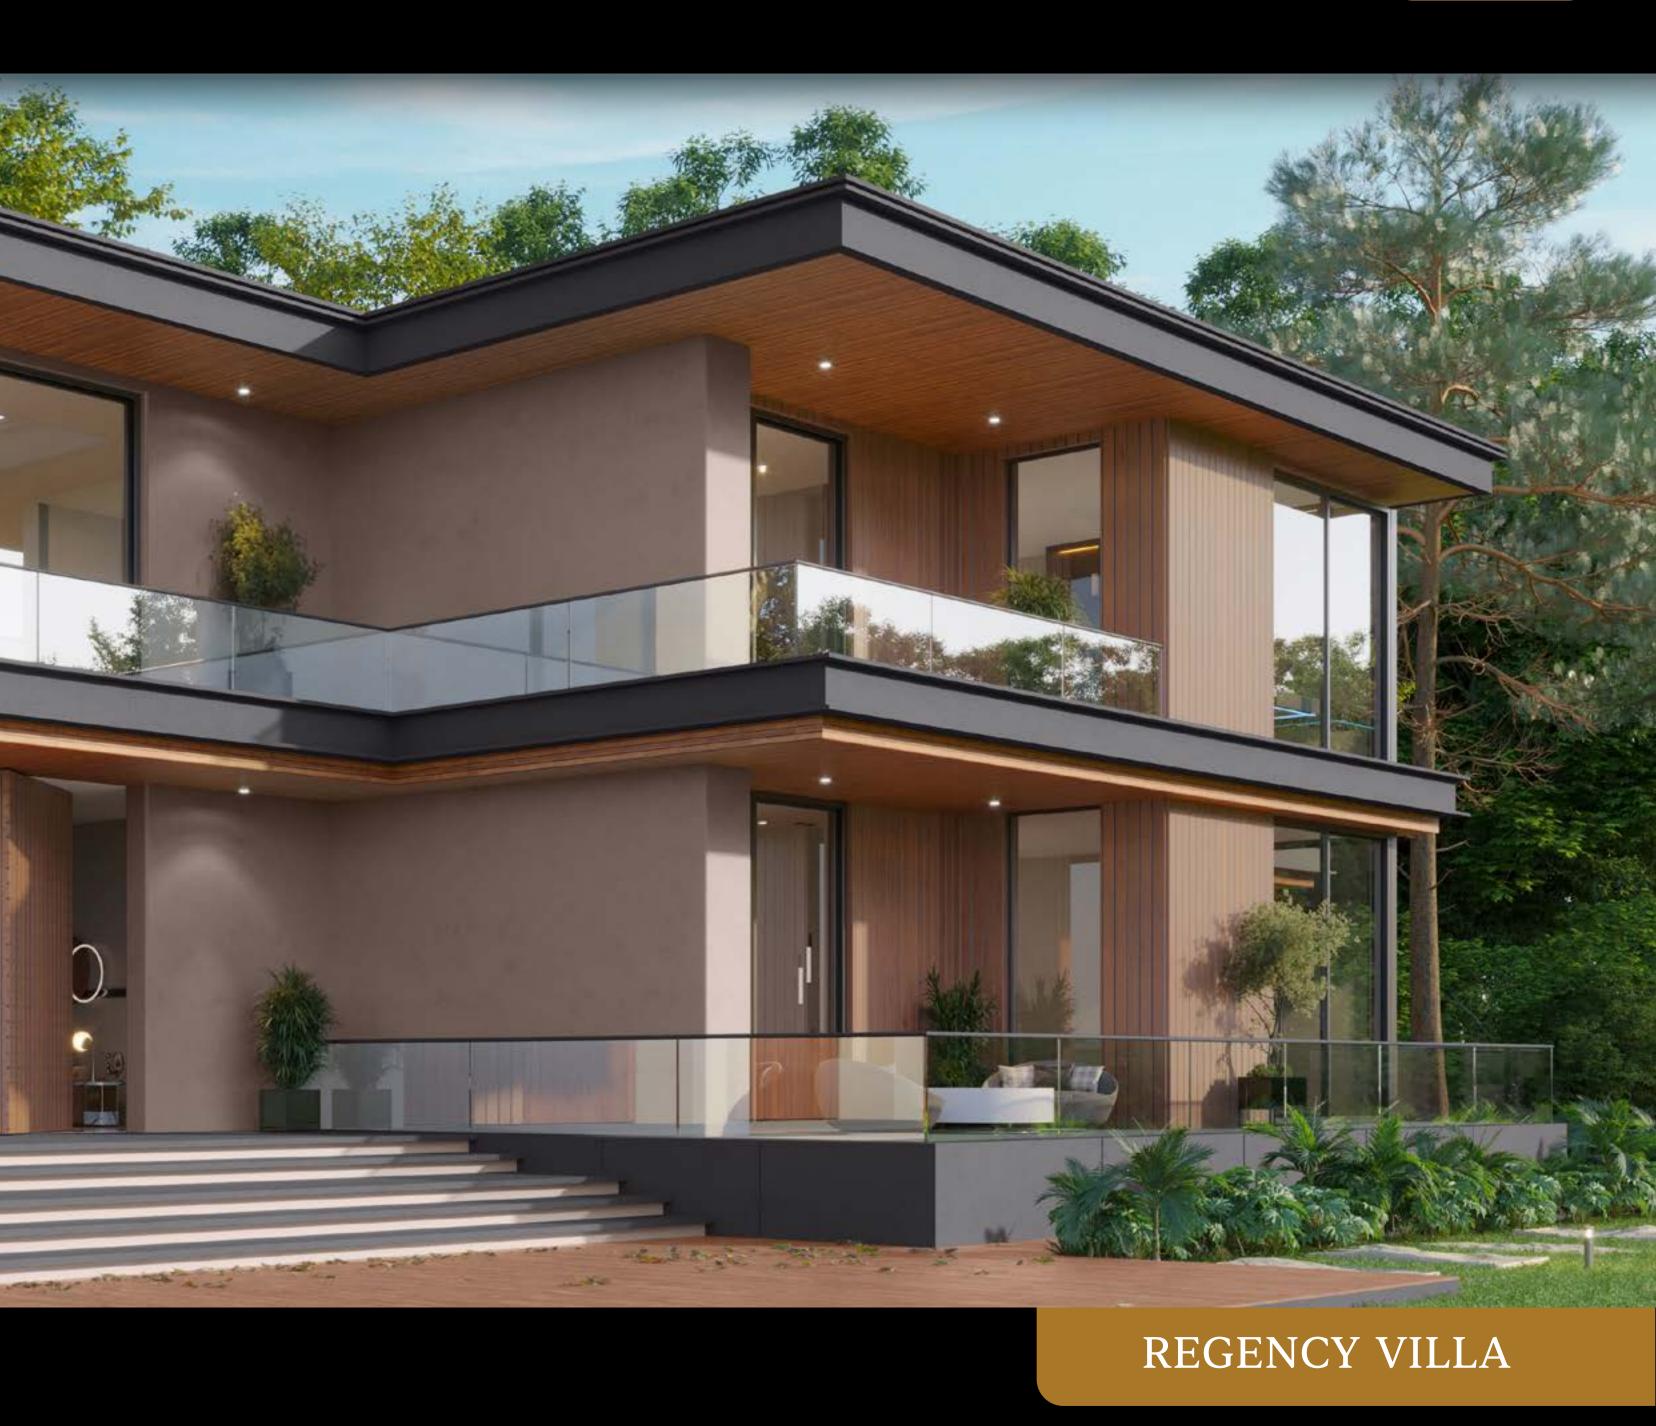

## Regency Villa

An incredibly modern sanctuary which opens into the heart of nature with expansive glass walls and a sleek, minimalist design.

Colour Combination 1

Colour Combination 2

**∂ρ** asianpaints

8658 Quarry Stone **3**p asianpaints

8230 Bentonite

Warm Quarry Stone and grounding Bentonite forms a delicately balanced elegant palette.

Colour Combination 1

Colour Combination 2

8235 Silica Dream

7790 Bambi Beige

Bambi Beige and Silica Dream harmoniously blend for a stately exterior.

Colour Combination 1 Colour Combination 2

8751 Toasted Toffee

8330 Nimbus Shower

#### Designer's Choice

With their natural, refined charm, these earthy hues echo placid harmony.

Colour Combination 1 Colour Combination 2

HOUSE STYLE 05