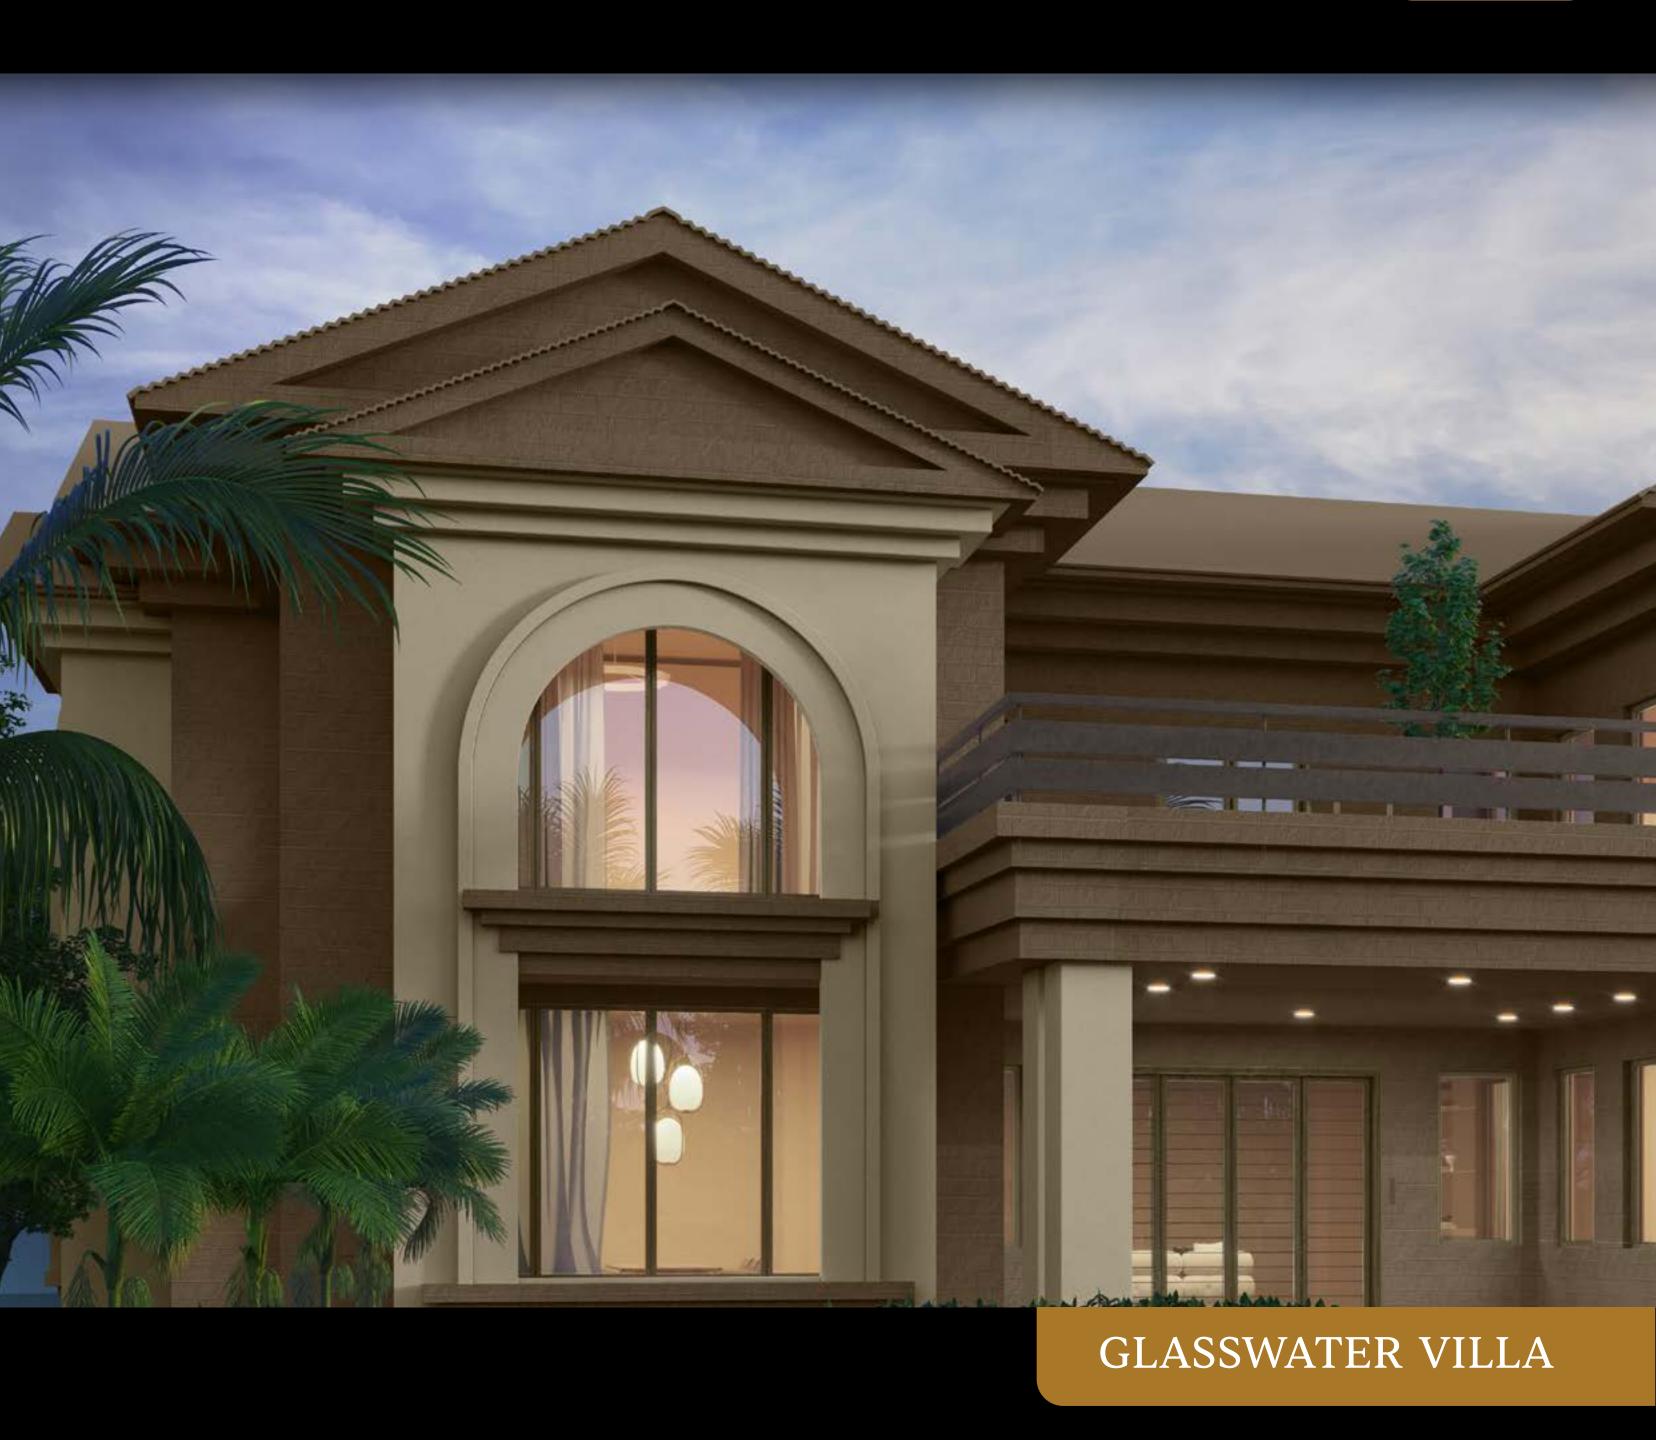

## Glasswater Villa

Sweeping glass walls and grand balconies define this luxe haven overlooking tranquil waters and lush greenery.

Colour Combination 1

Colour Combination 2

ορ asianpaints

0719 Gypsy Queen ∂p asianpaints

7190 Vintage Velvet

A deep velvety violet makes a uniquely luxe statement against a powdery steel grey.

Colour Combination 1 Colour Combination 2

asianpaintsL133

L133 Arabian Sand asianpaints

7886 Botanica