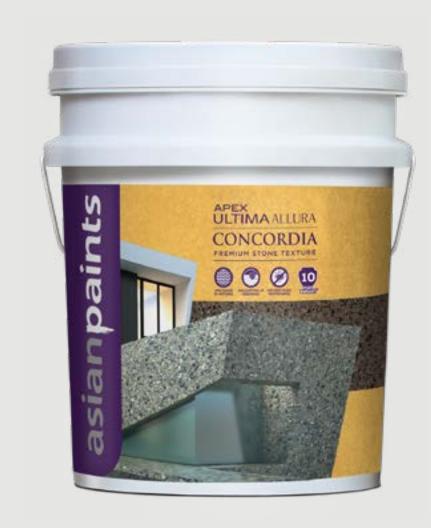

#### Allura Concordia

Stone Aggregates: Composite material that is a mixture of coarse particles - Crushed stone, sand, gravel & sometimes concrete. Inspired by the harmony of classical design and modern innovation, Concordia offers a sophisticated texture that enhances the architectural character of any home. Its subtle yet distinct finish adds depth and elegance to exteriors, creating a timeless appeal that resonates with both traditional and contemporary styles.