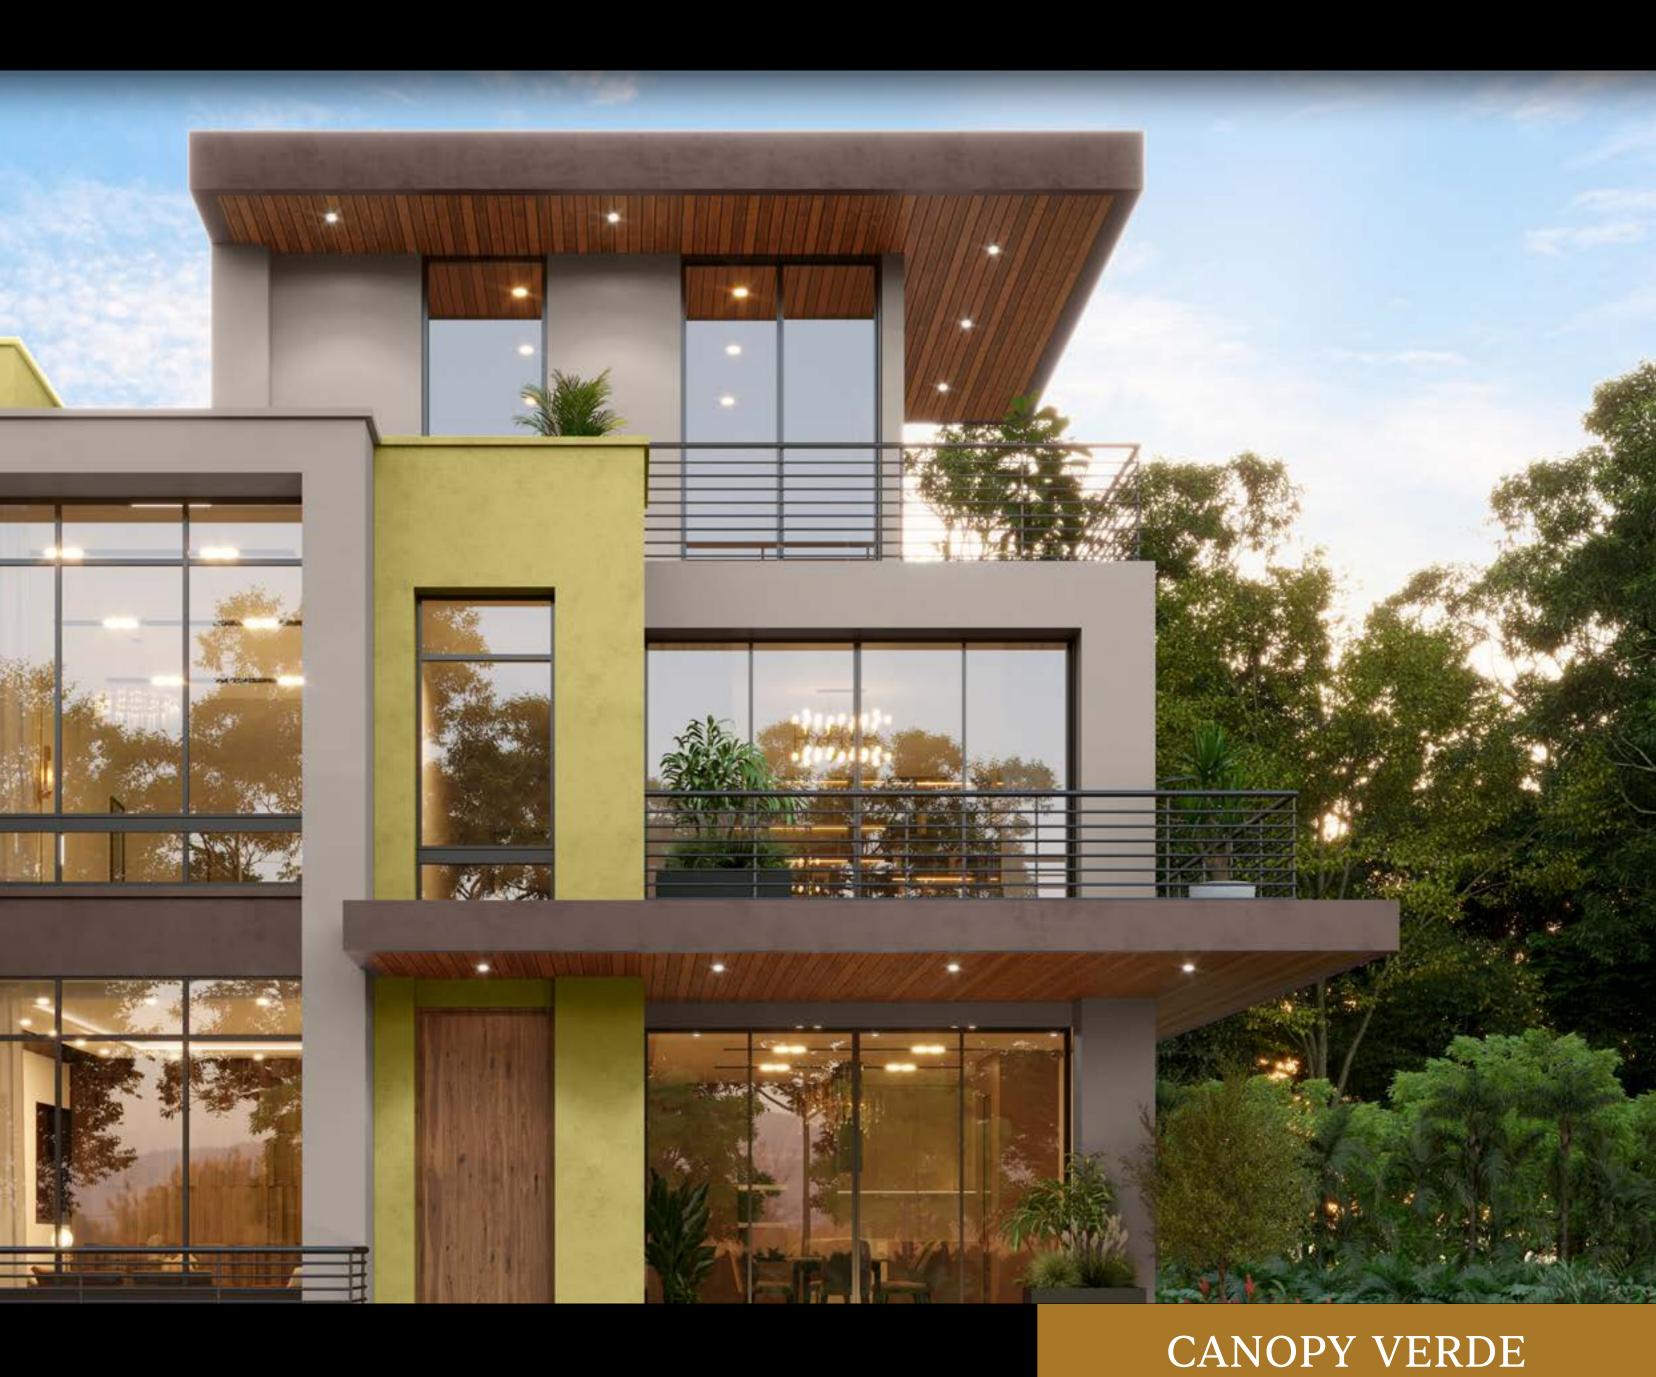

# Canopy Verde

Panoramic windows, sleek architectural lines and lush garden views redefines contemporary luxury living.

Colour Combination 1 Colour Combination 2

8261
Thunder Cloud
Createx Scratch Finish
Crisscross Pattern