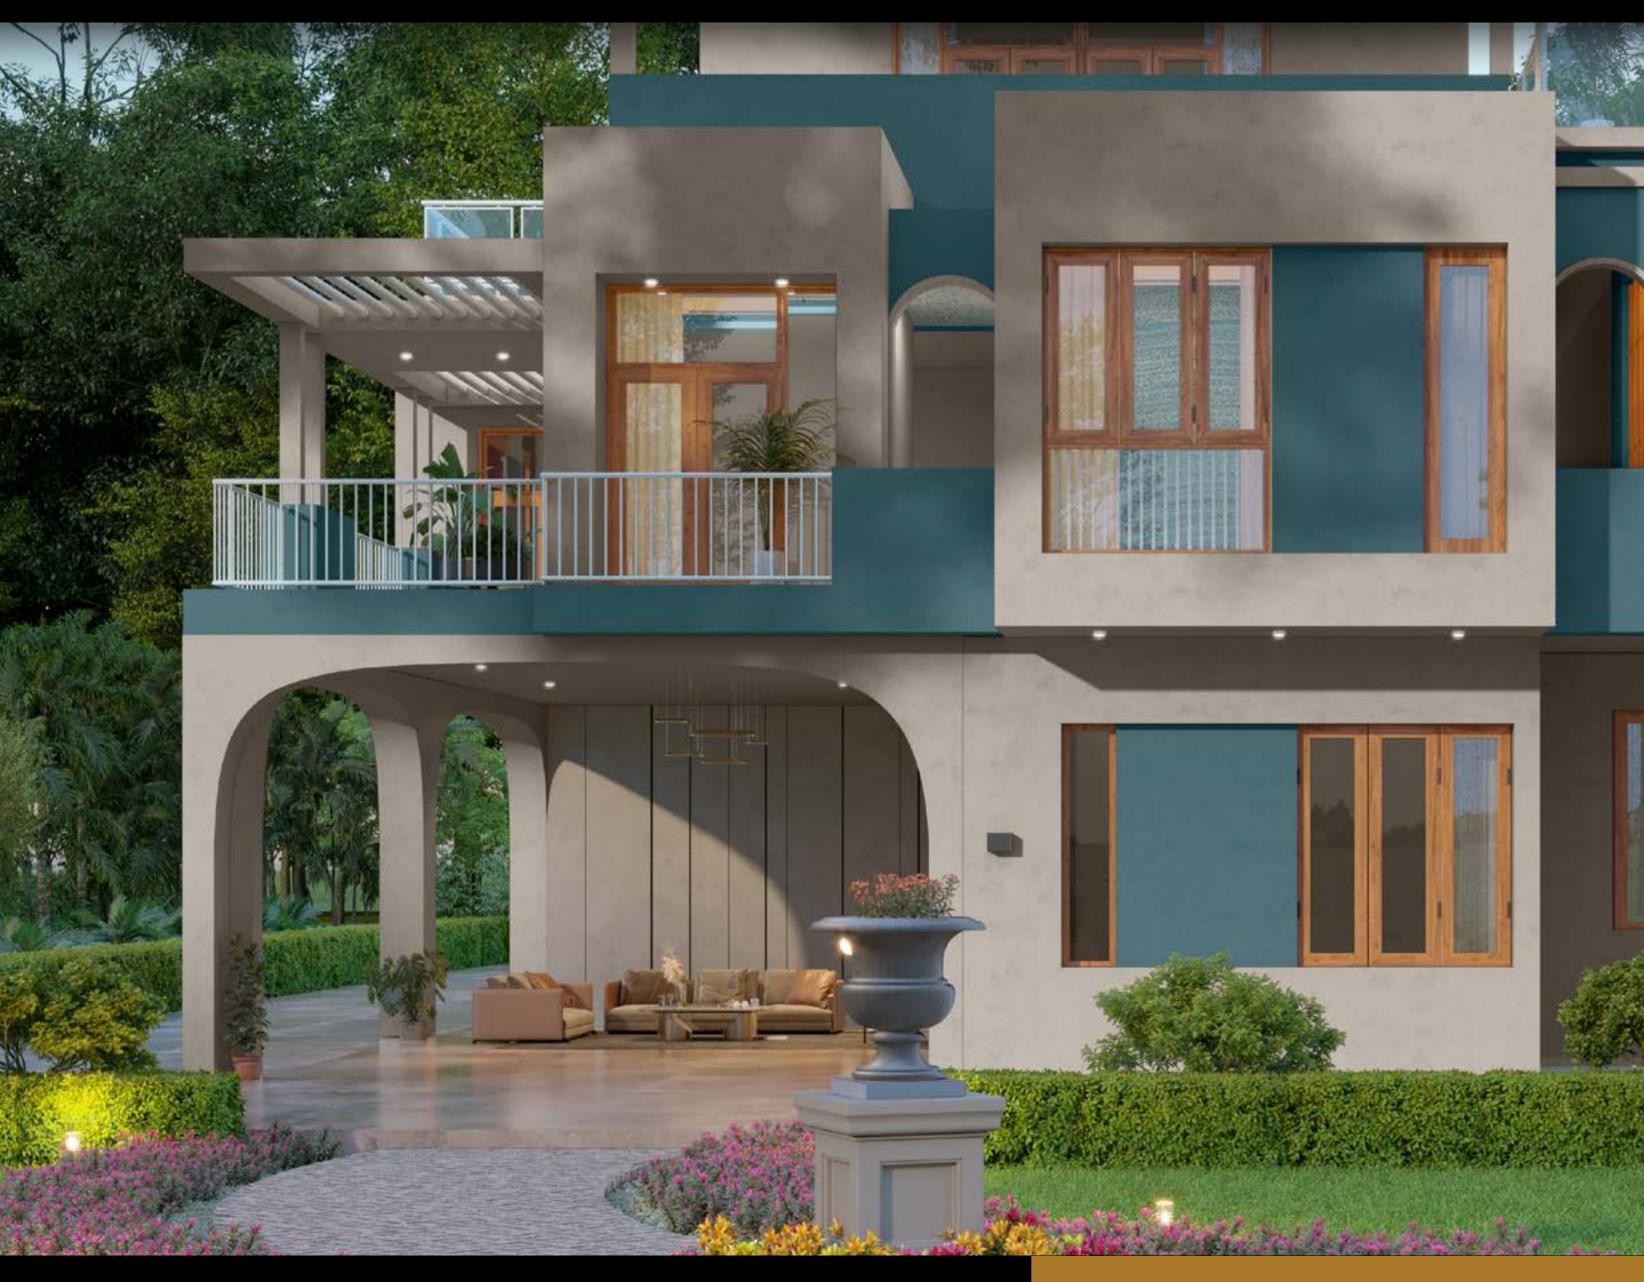

## Regency Villa

An incredibly modern sanctuary which opens into the heart of nature with expansive glass walls and a sleek, minimalist design.

Colour Combination 1

Colour Combination 2

**∂ρ** asianpaints