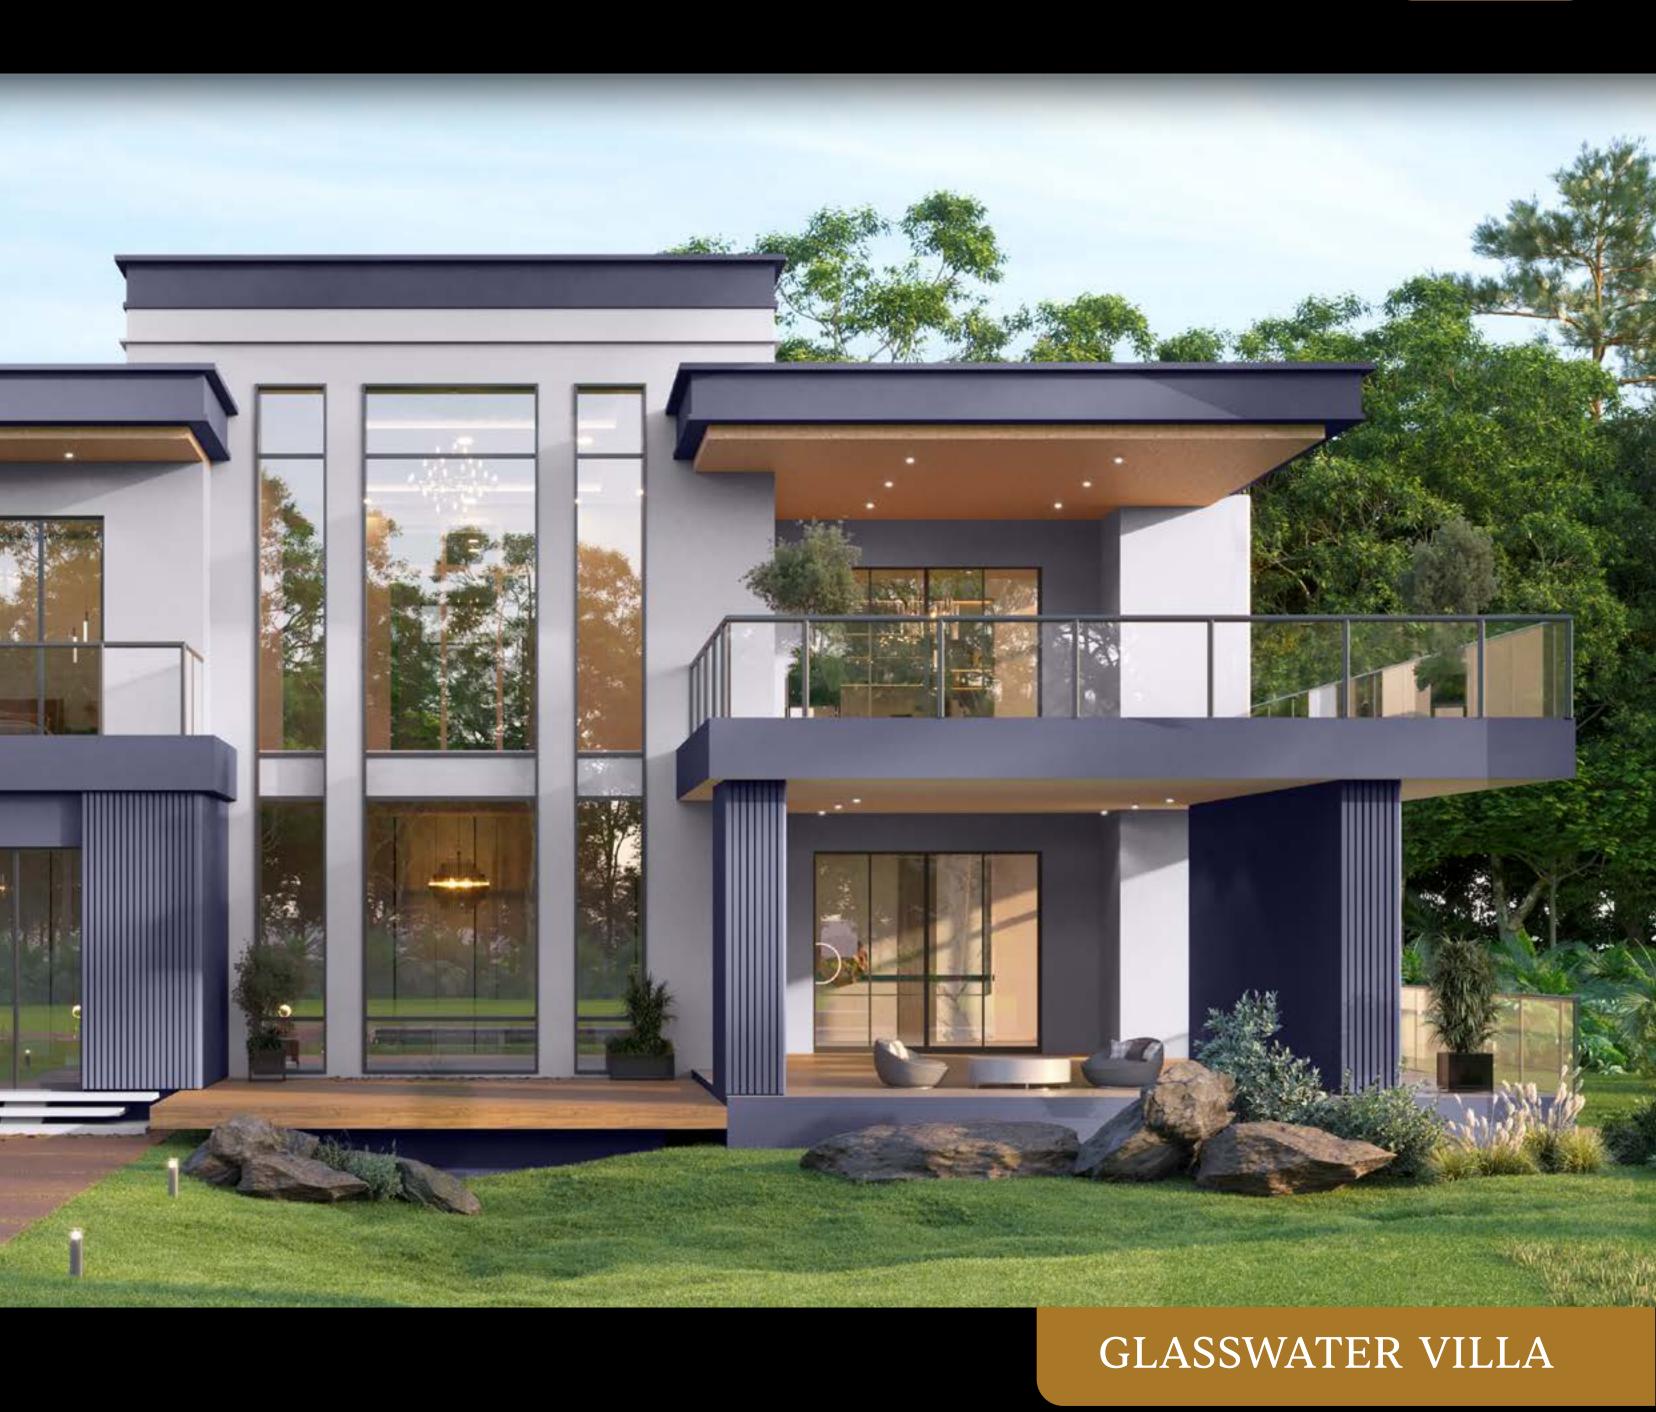

## Glasswater Villa

Sweeping glass walls and grand balconies define this luxe haven overlooking tranquil waters and lush greenery.

Colour Combination 1

Colour Combination 2

ορ asianpaints

0719 Gypsy Queen ∂p asianpaints

7190 Vintage Velvet

A deep velvety violet makes a uniquely luxe statement against a powdery steel grey.

Colour Combination 1 Colour Combination 2

asianpaintsL133

L133 Arabian Sand asianpaints

7886 Botanica

Rich Botanica and soothing Arabian Sand make for a warm inviting home.

Colour Combination 1 Colour Combination 2

**3**p asianpaints

8442 Weathered White **Op** asianpaints

8421 Tea Leaf

#### Designer's Choice

Tea Leaf accented against Weathered White creates striking visual layering.

Colour Combination 1 Colour Combination 2

HOUSE STYLE 07