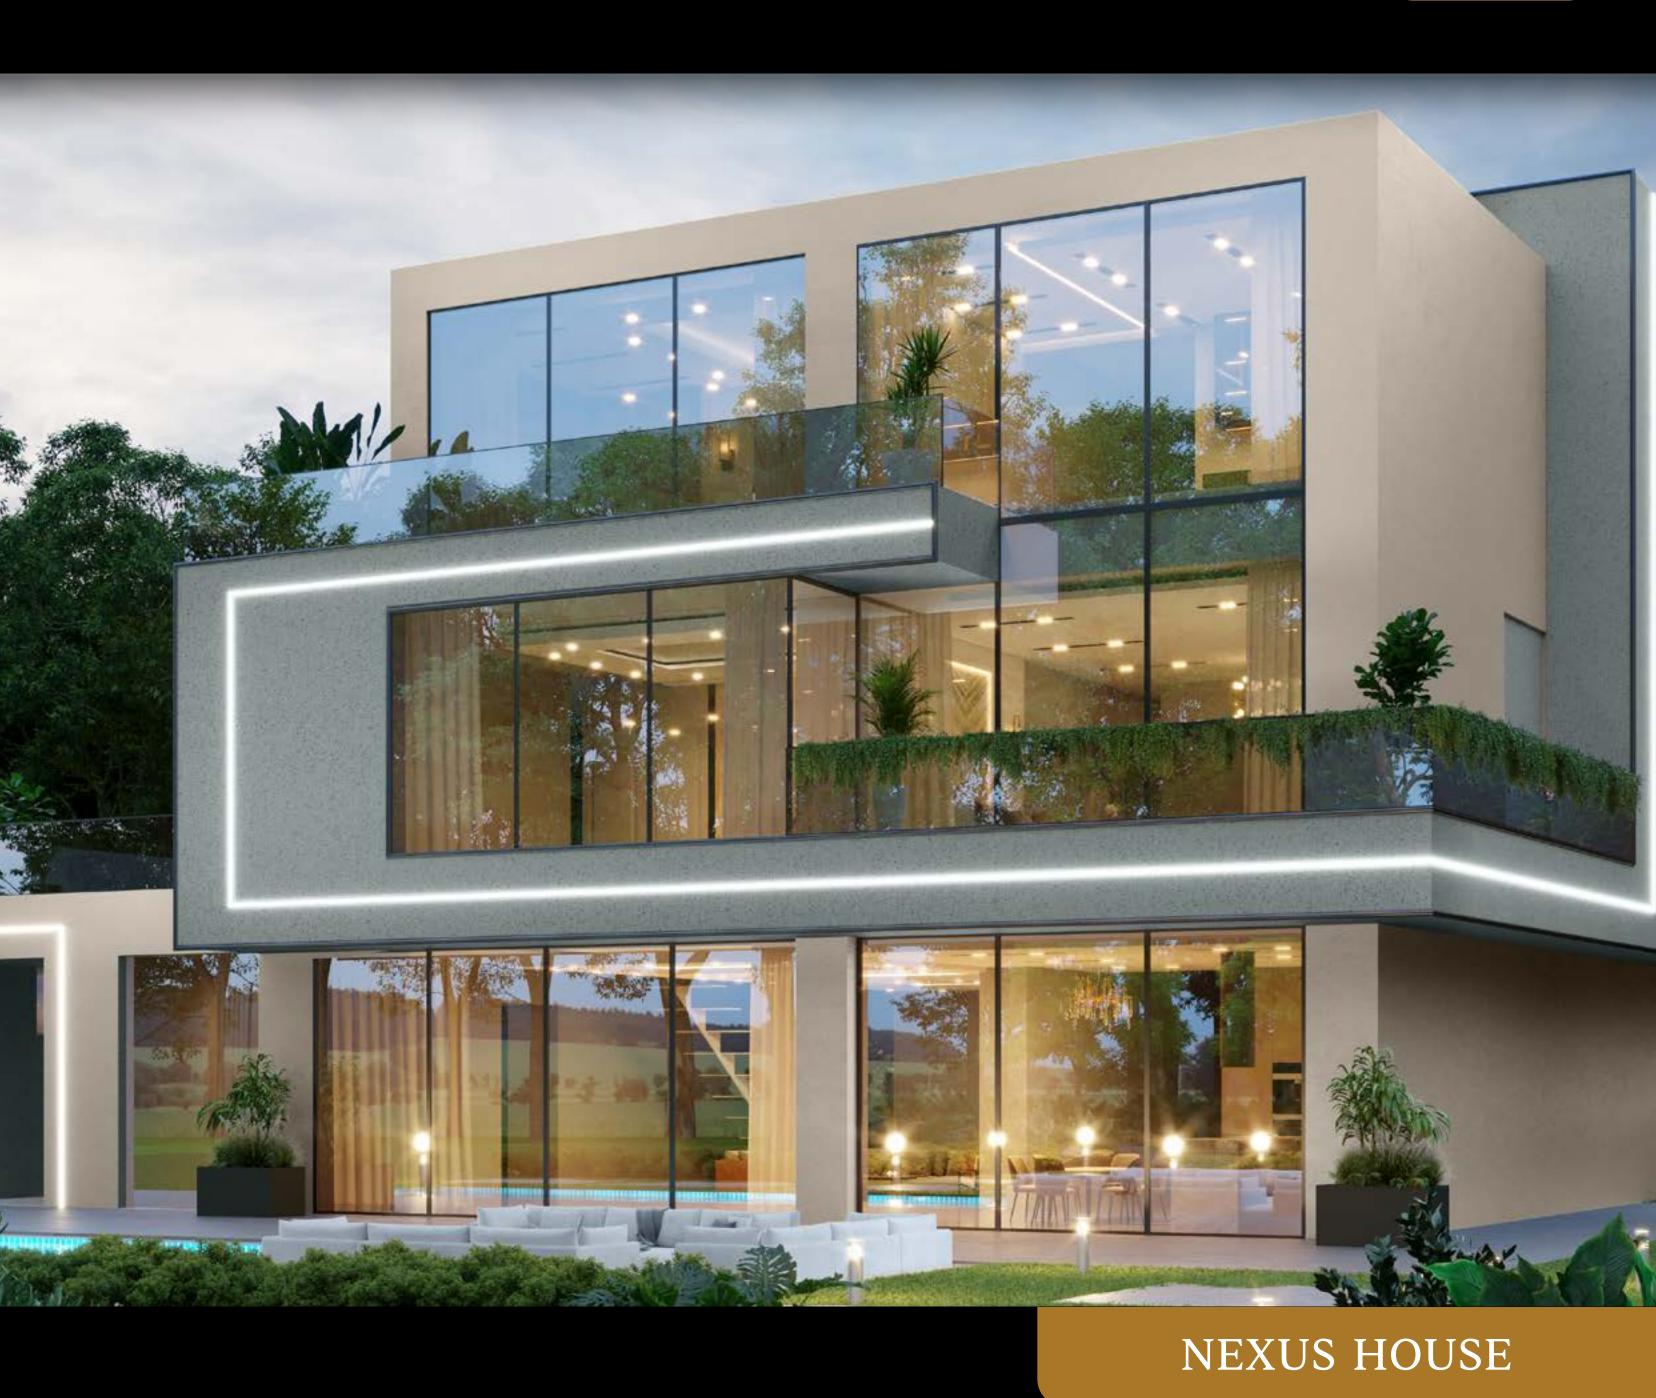

## Nexus House

This striking architectural marvel combines cutting-edge design with luxurious living, nestled within a serene, lush landscape.

Colour Combination 1 Colour Combination 2

asianpaints

0943 Jasmine Wisp-N **3**p asianpaints

0G15 Countryside

Luxe tones in Countryside and Jasmine Wisp-N blend together for a soothing Indian summer home.

Colour Combination 1

Colour Combination 2

**∂ρ** asianpaints

8459 Raw Cotton **op** asianpaints

8313 Raw Steel

Raw Steel makes a brutalist statement against Raw Cotton's luxe soothing tones.

Colour Combination 1

Colour Combination 2

asianpaints
 asianpaints
 asianpaints
 8656
 Mud House
 asianpaints
 B613
 Old Brick

Rich ruddy tones blend together for an elegant and timeless Indian home.

Colour Combination 1 Colour Combination 2

HOUSE STYLE 16