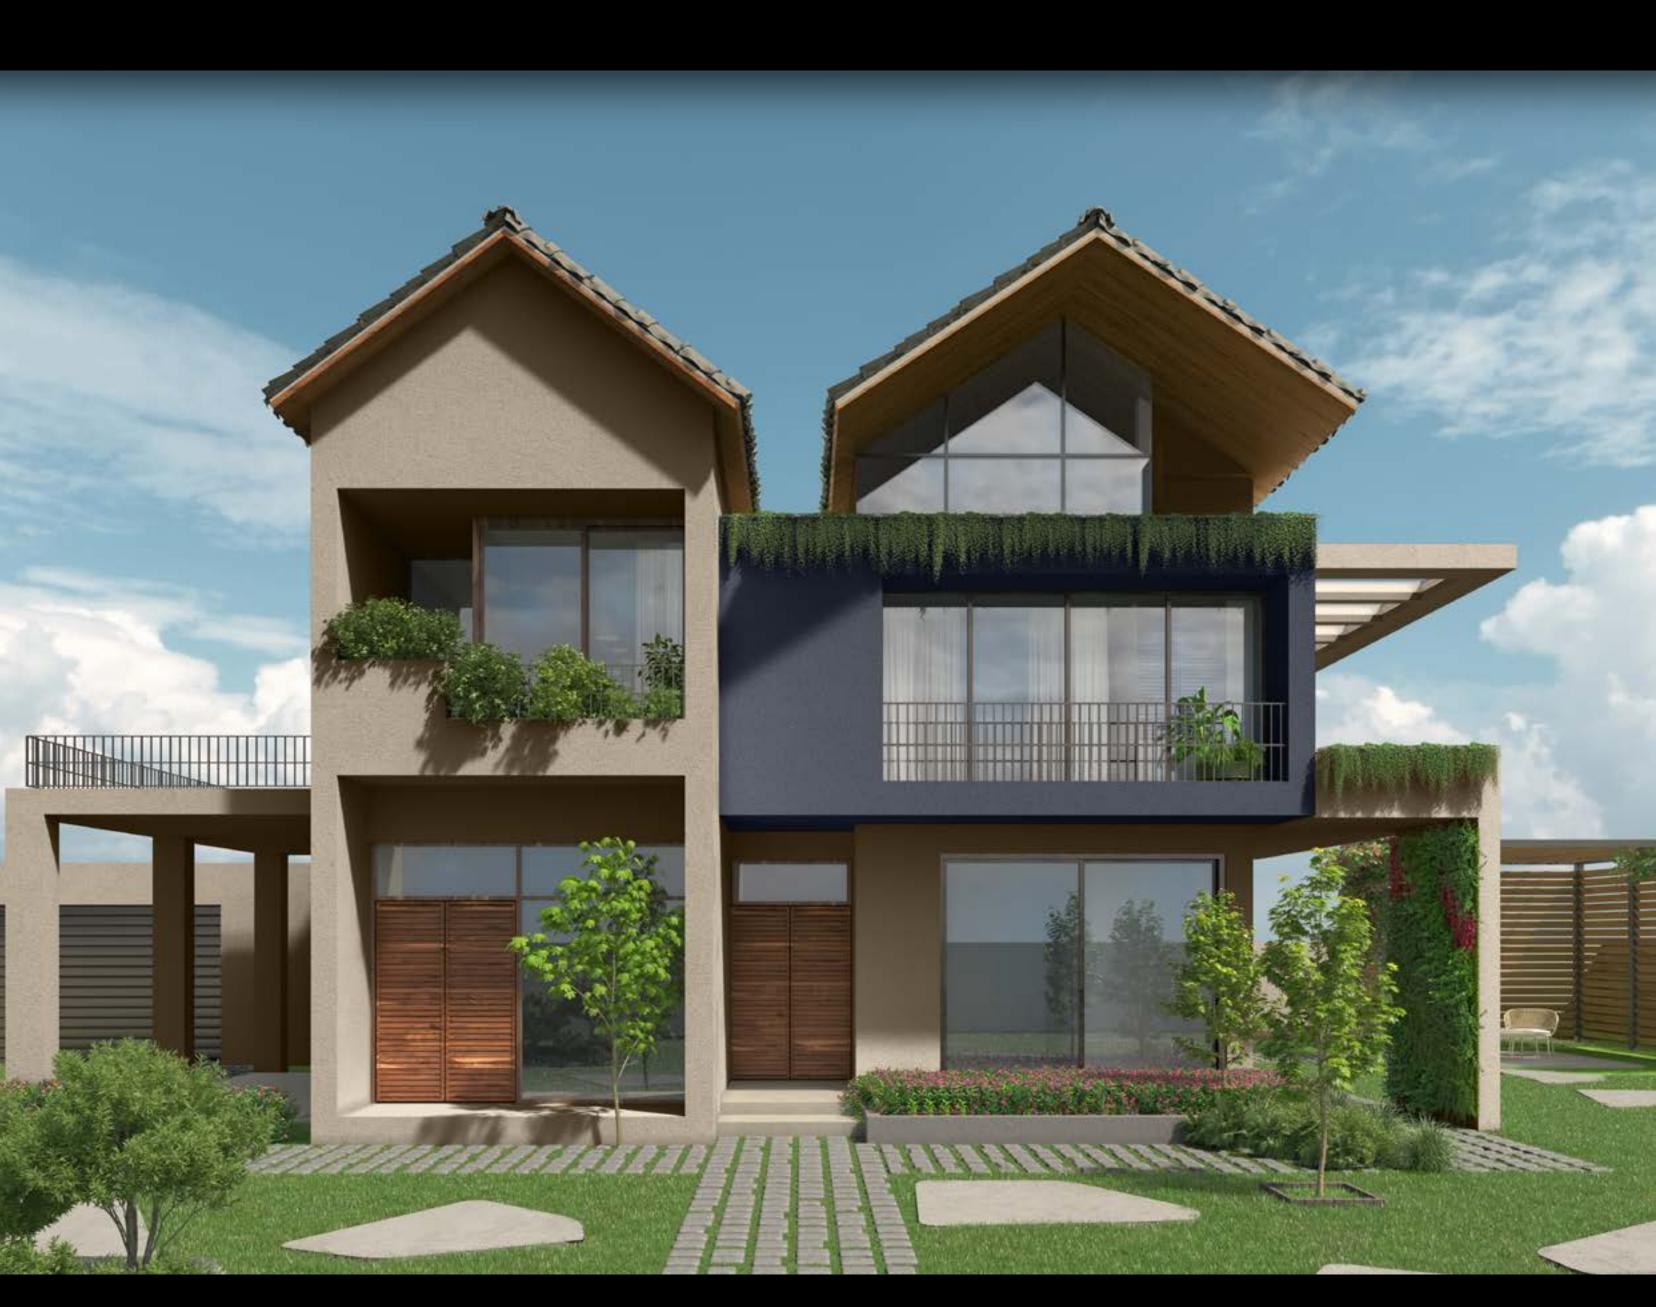

## Sunstone Cape

With gardens and clean modern lines, this striking home uniquely blends architectural elegance within nature's bounty.

Colour Combination 1 Colour Combination 2

8571 Dune Walk

#### **3**p asianpaints

3211 Sandstone

Createx Scratch Finish Crinkle Pattern

#### Textured Finish

Dusky Sandstone against soothing Dune Walk, along with a crinkle patterned texture, paints a soothing façade for all seasons.

Colour Combination 1

Colour Combination 2

CASCADE POINT MANOR