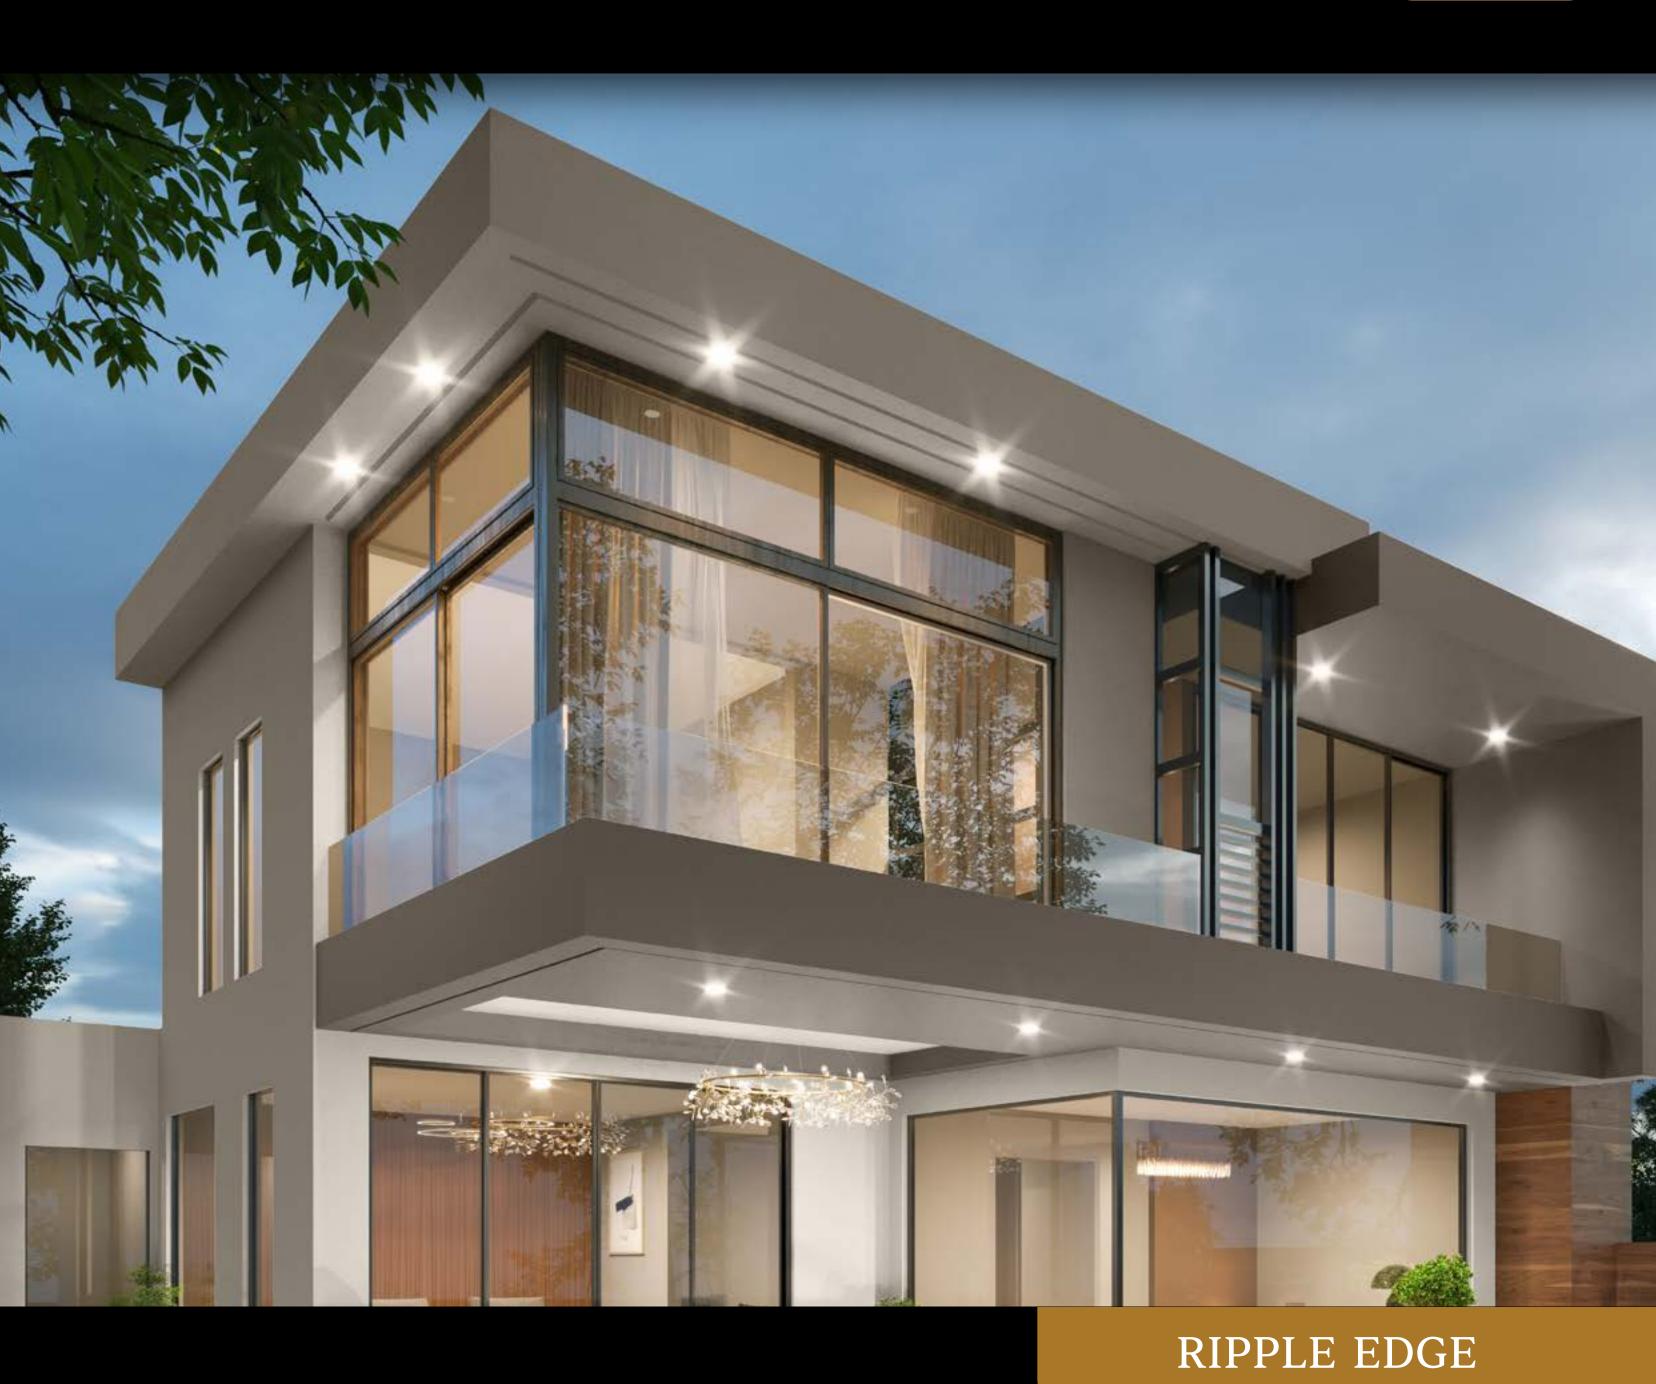

# Ripple Edge

Visually floating above crystal blue waters, this rich yet tranquil abode marries symmetrically sleek lines with the opulence of contemporary glamour.

Colour Combination 1 Colour Combination 2

**∂ρ** asianpaints

0765 Morning Glory **3**p asianpaints

8367 Green Shadow

A nature-inspired exterior with refined Morning Glory and verdant Green Shadow.

Colour Combination 1

Colour Combination 2

A soothing neutral paired with an elegant grey exudes sophistication and subtle charm.

Colour Combination 1 Colour Combination 2

ορ asianpaints

8327 Burnished Grey **ခု** asianpaints

8646 Java Beans

Java Beans pairs with Burnished Grey to blend cosy warmth with rich elegance.

Colour Combination 1 Colour Combination 2