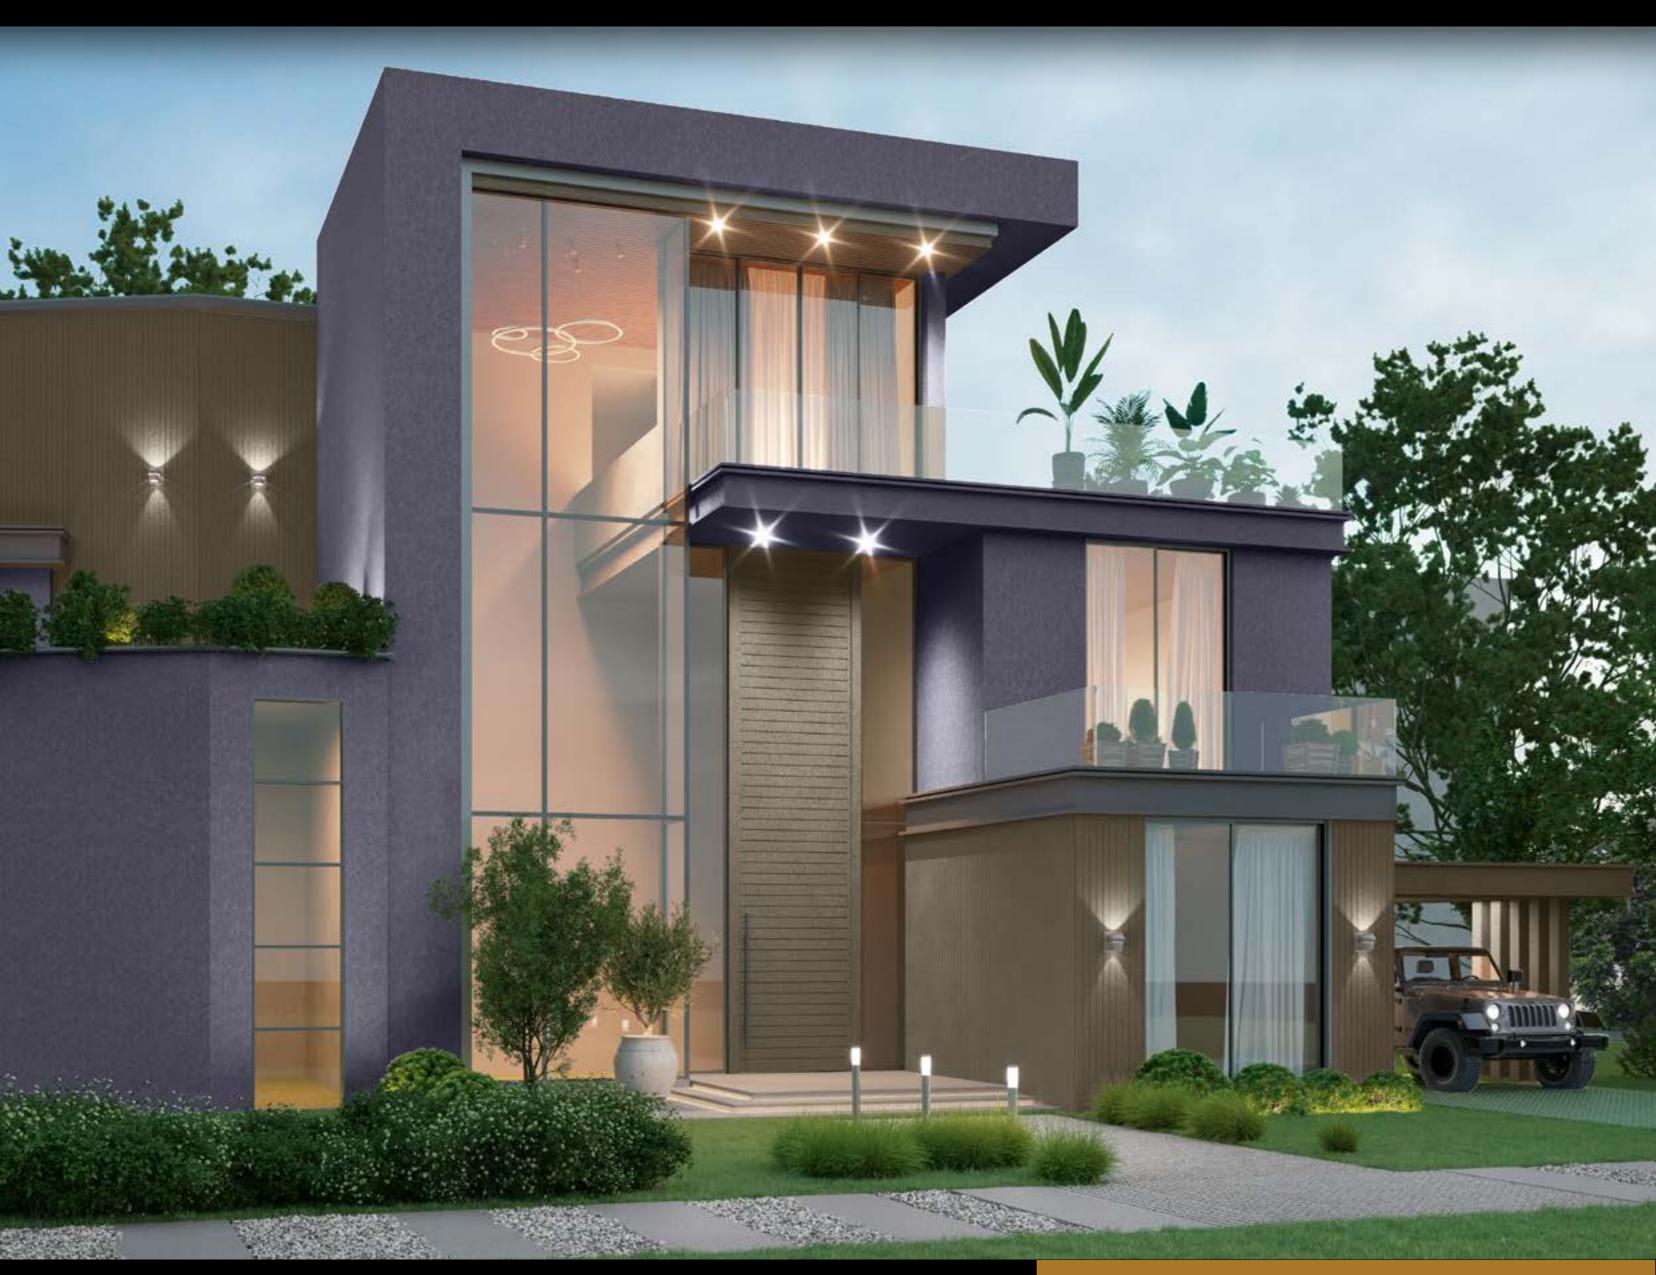

## Regency Villa

An incredibly modern sanctuary which opens into the heart of nature with expansive glass walls and a sleek, minimalist design.

Colour Combination 1

Colour Combination 2

**∂ρ** asianpaints