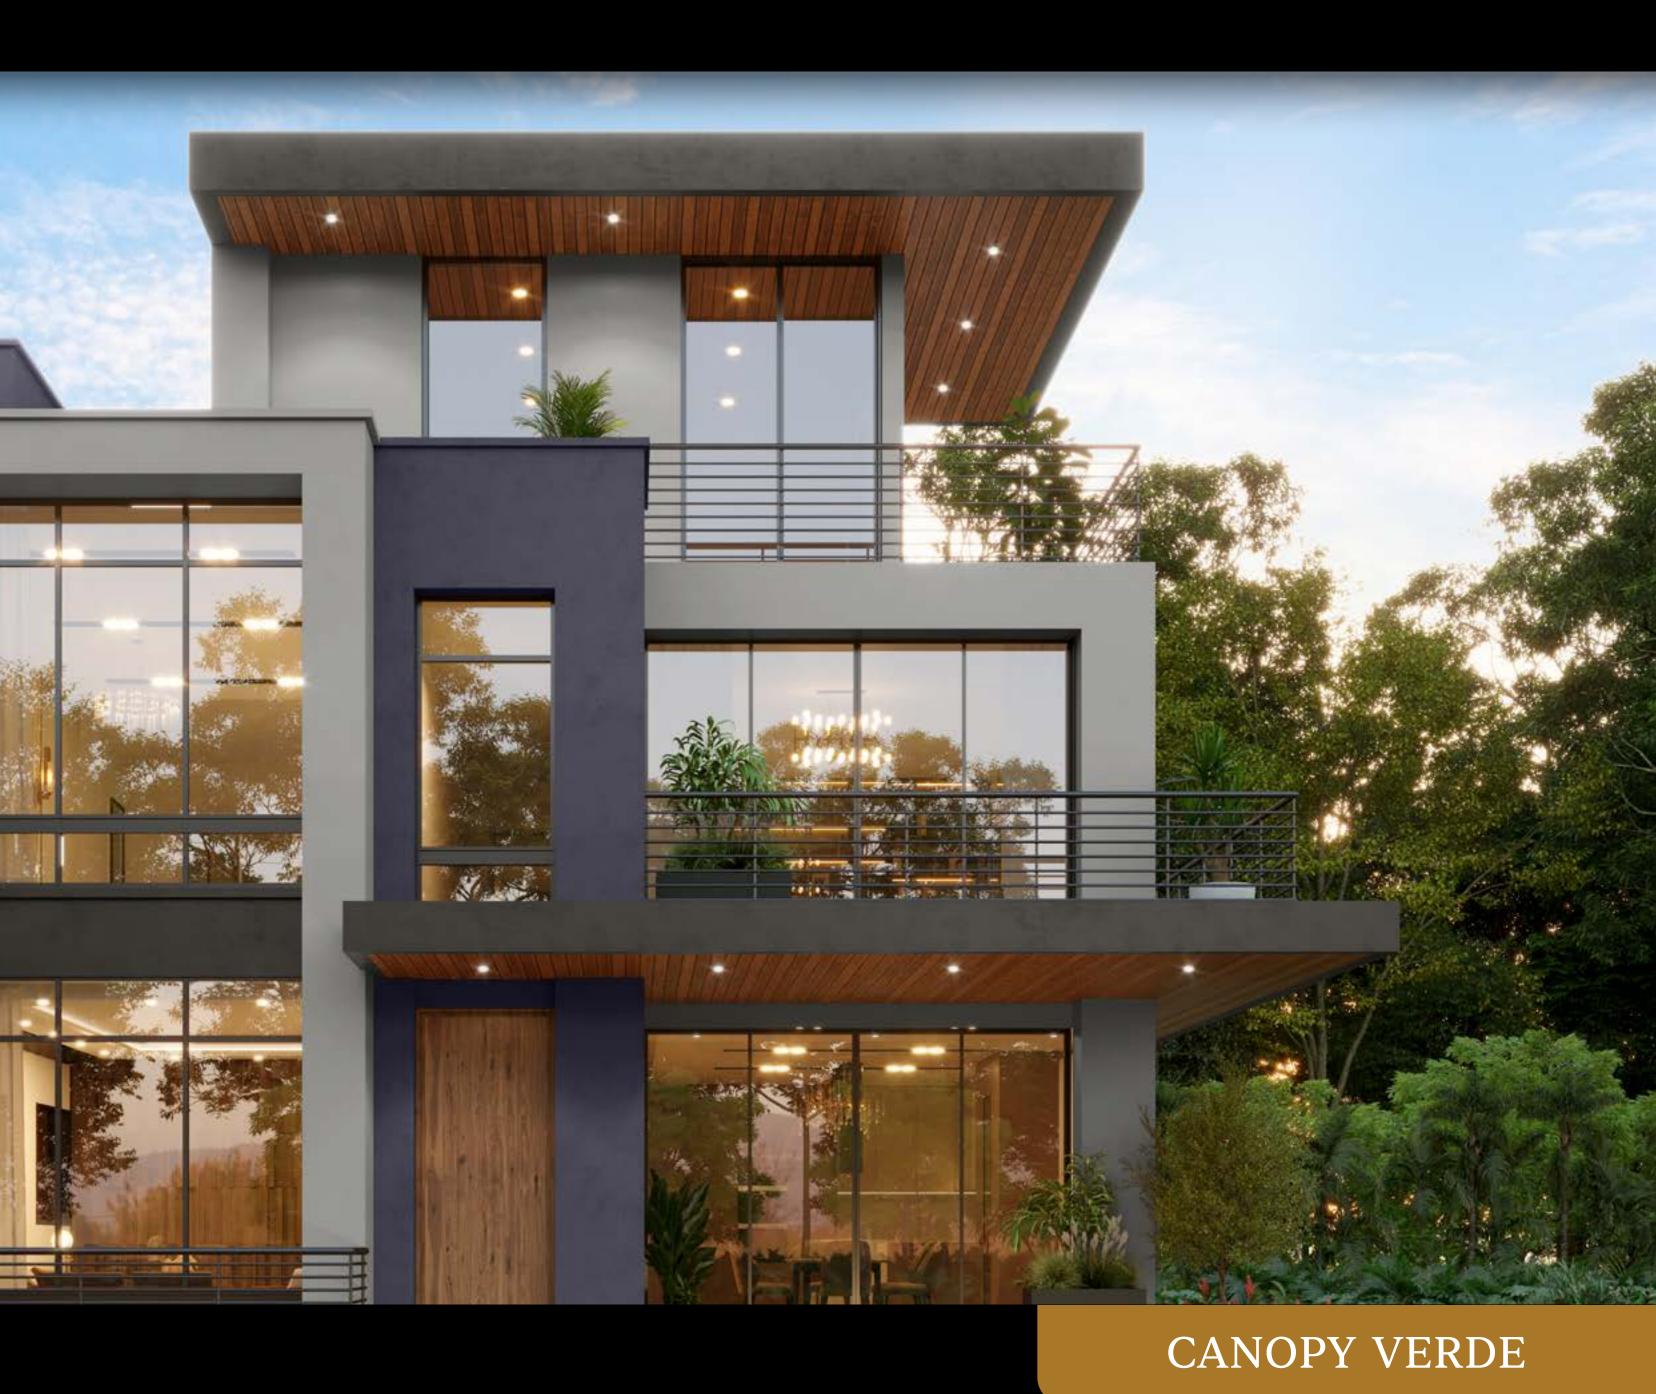

# Canopy Verde

Panoramic windows, sleek architectural lines and lush garden views redefines contemporary luxury living.

Colour Combination 1 Colour Combination 2

8261
Thunder Cloud
Createx Scratch Finish
Crisscross Pattern

8513 Tropics

8483 Natural Cream

#### Textured Finish

A palette of neutrals for a timeless and stately villa.

Colour Combination 1

Colour Combination 2

0N05 Fawn

**3**p asianpaints

7823 Italian Olive

**Op** asianpaints

8750 Mohawk Valley

#### Designer's Choice

A bright olive against rich greys makes for a visually striking manor.

Colour Combination 1

Colour Combination 2

A spectrum of greys layered together for a strikingly luxe home.

Colour Combination 1 Colour Combination 2