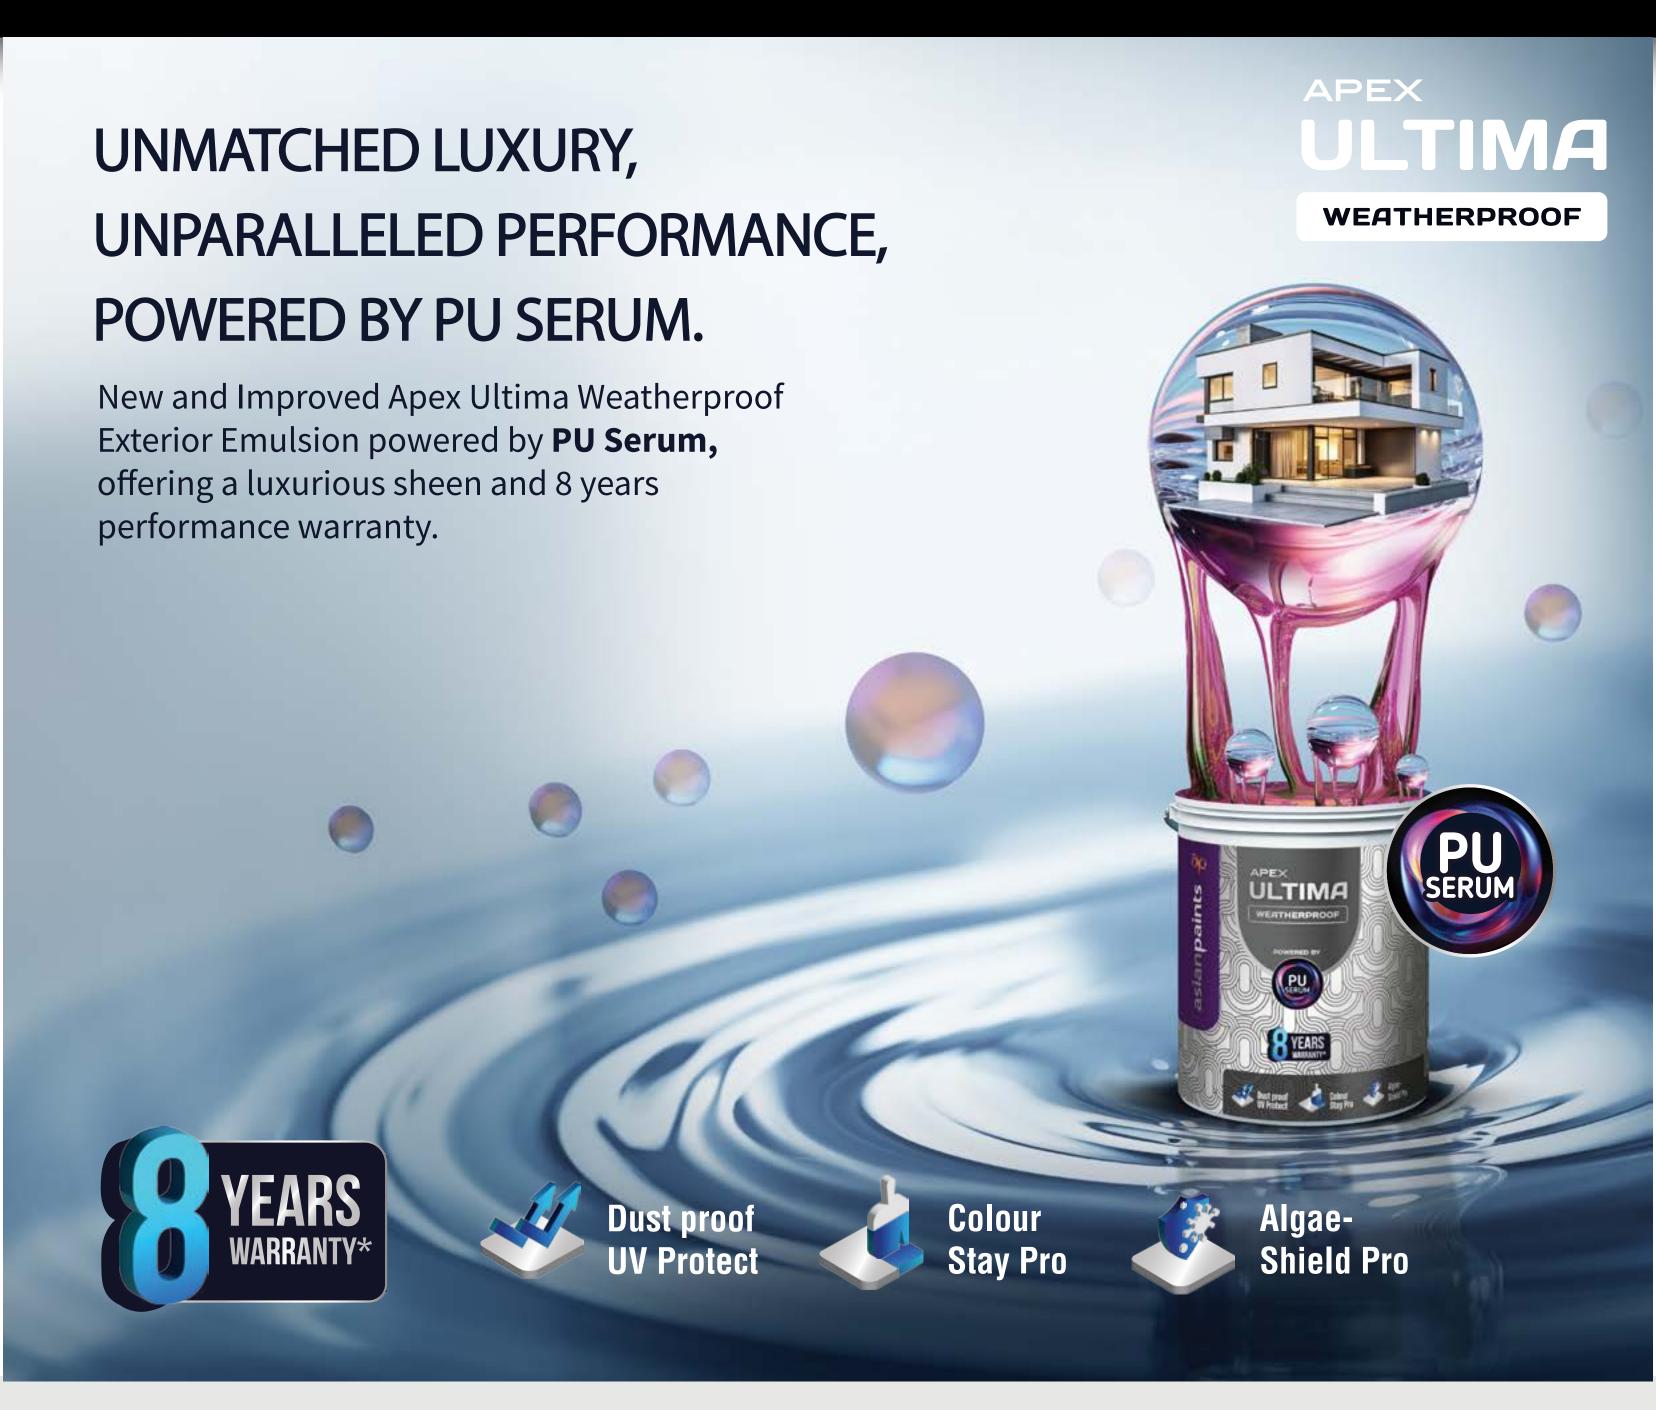

### PU Serum

PU (polyurethane), is a unique balance of toughness, longevity and grace. With its exceptional durability, adaptability and elegance, PU has shown exceptional performance in various industries, from highendurance products to luxury wood coatings.

Now, this advanced technology has been harnessed to revolutionise paints. Step into a new era of home protection and beauty with the Apex Ultima range by Asian Paints. At the heart of this innovation lies PU Serum, a breakthrough ingredient that powers the paint with unmatched resilience to extreme weather conditions.

Witness the Apex Ultima delivering Ultimate protection and Ultimate Sheen, and Ultimate radiance, all essential for the ultimate home. It's a technological leap forward now with 8 years of performance warranty.

Asian Paints Apex Ultima Range – Unmatched Luxury & Unparalleled Performance - Powered by PU Serum.