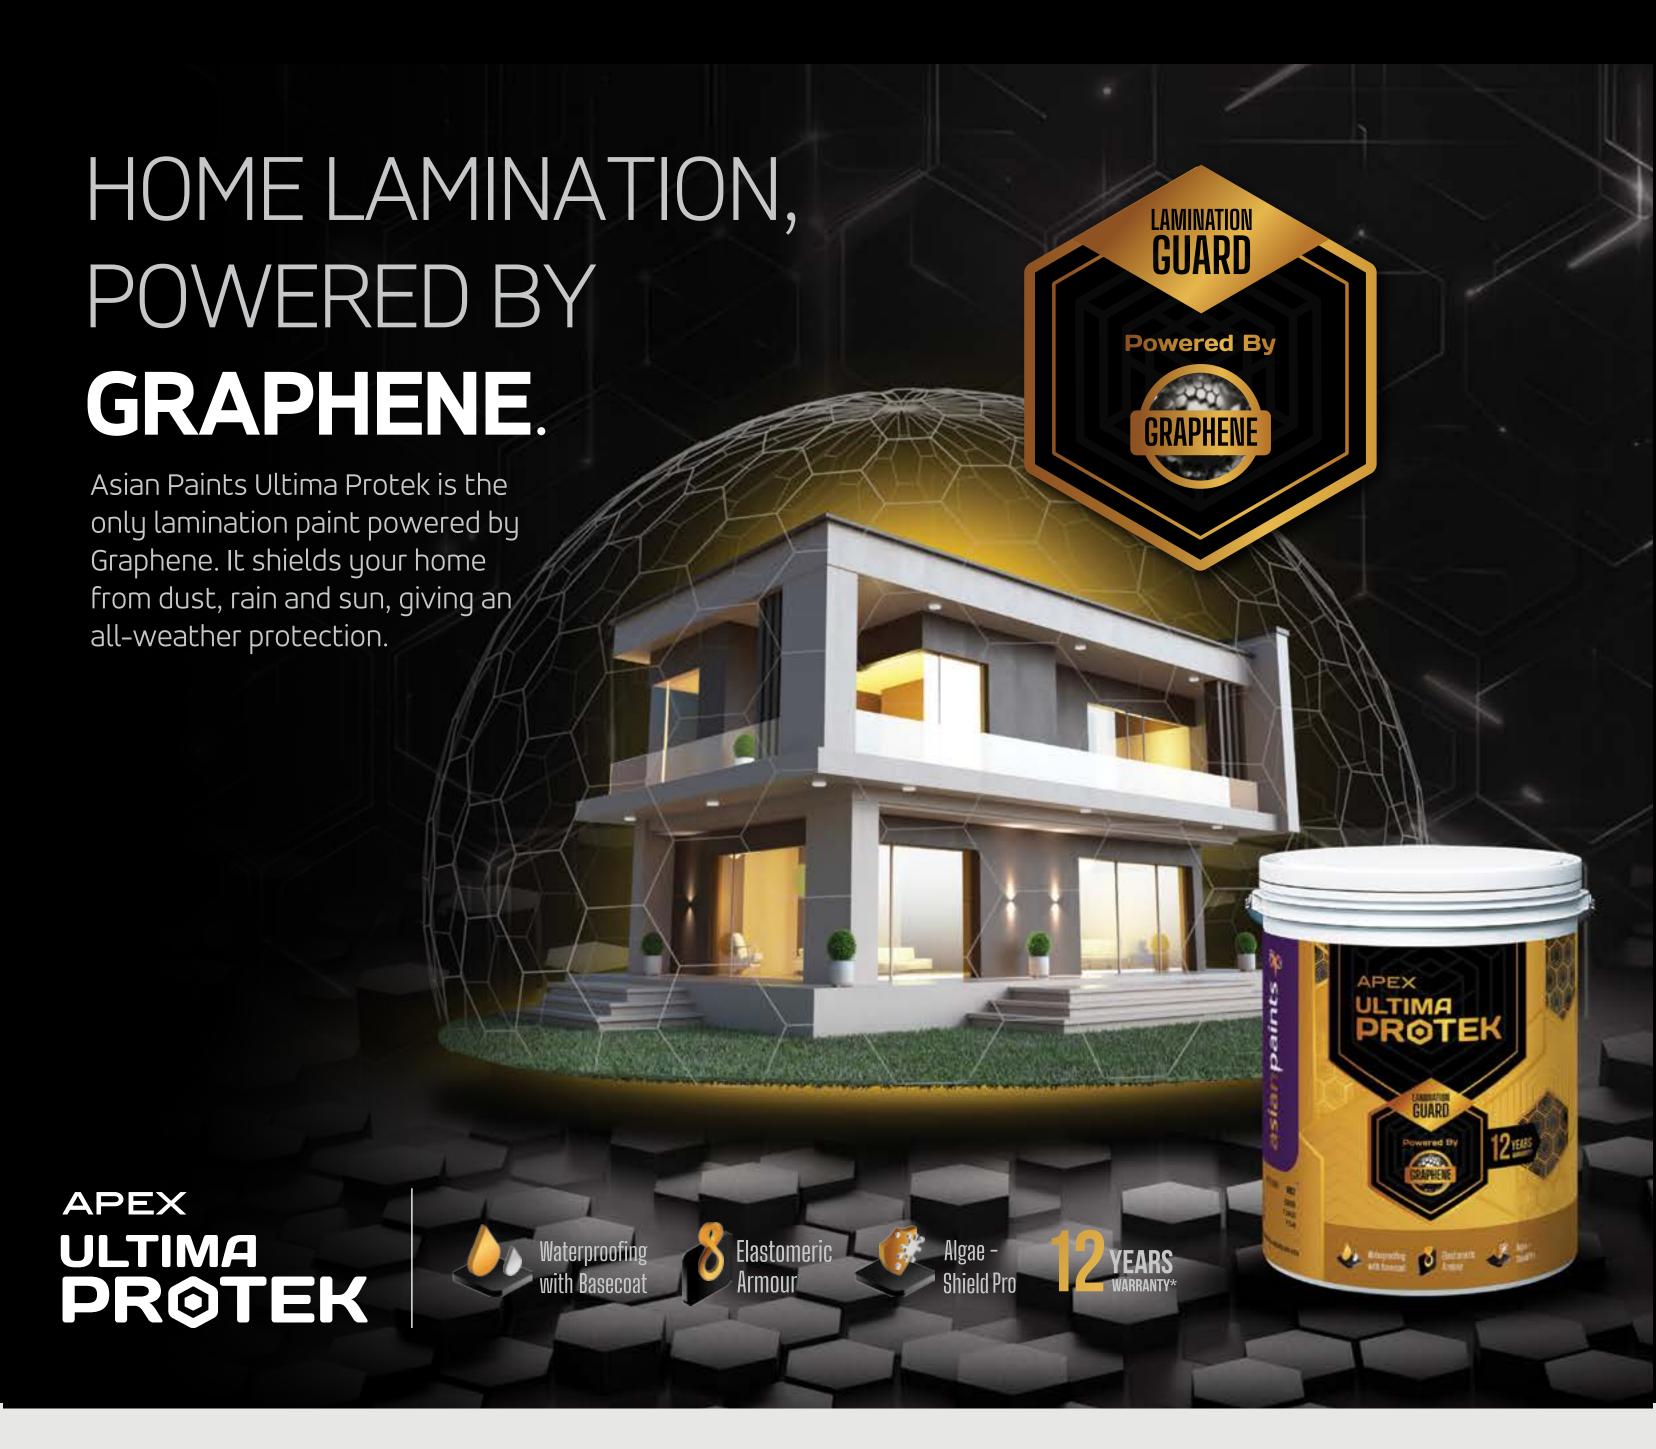

## Graphene

The discovery of a potent, wonder material, has altered the landscape of material science forever. Introducing graphene. The lightest yet strongest material ever tested. A wondrous material that's powering wide-ranging industries and reshaping the world.

Flexible yet tough, a single atom of graphene has higher tensile strength than diamond. The time has come to bring the toughness of Graphene into making your home tough too.

Presenting Apex Ultima Protek. Lamination paint for exterior, infused with Graphene that creates a strong barrier effect giving unmatched superiority against UV- caused fading, anti-crack properties thanks to elastomeric Armor and extreme weather resistance.

Now backed by a performance warranty of 12 years Asian Paints Apex Ultima Protek, home lamination powered by Graphene. Now powering your home from within.