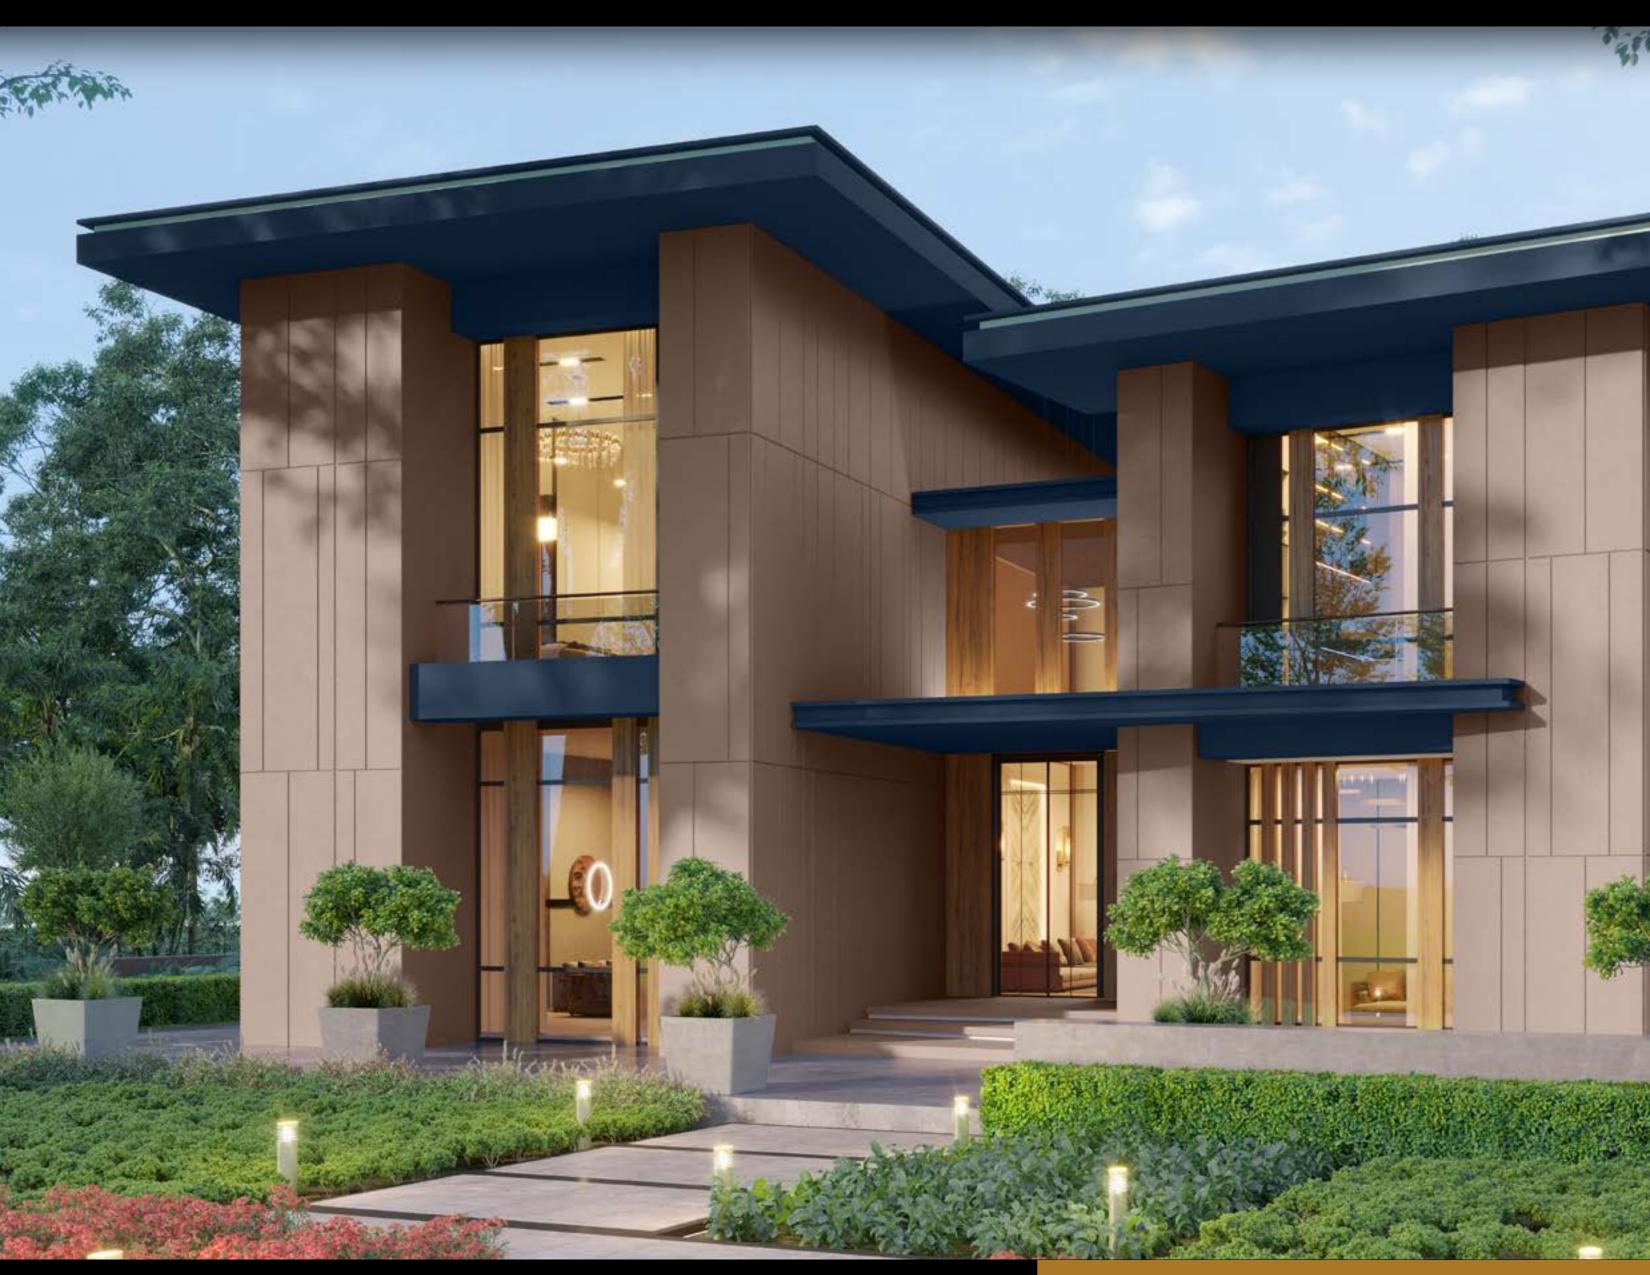

## Cascade Point Manor

The structural splendour of Indian modernity comes alive within an expansive oasis of manicured greenery and soothing aquamarine waters.

Colour Combination 1

Colour Combination 2

CASCADE POINT MANOR

4234 Brownstone

0387 Magnolia

A warm terracotta paired with a soft ivory paints a timelessly inviting facade.

Colour Combination 1

Colour Combination 2

CASCADE POINT MANOR

8431 Rolling Stone

6126 Nickel Grey

A balanced palette of Rolling Stone and Nickel Grey makes for a elegant contemporary exterior.

Colour Combination 1 Colour Combination 2 Colour Combination 3

CASCADE POINT MANOR

7934 Grains Of Sand

L131 Lovely Lace

Bask in the warmth of Grains of Sand and the delicate elegance of Lovely Lace.

Colour Combination 1 Colour Combination 2 Colour Combination 3