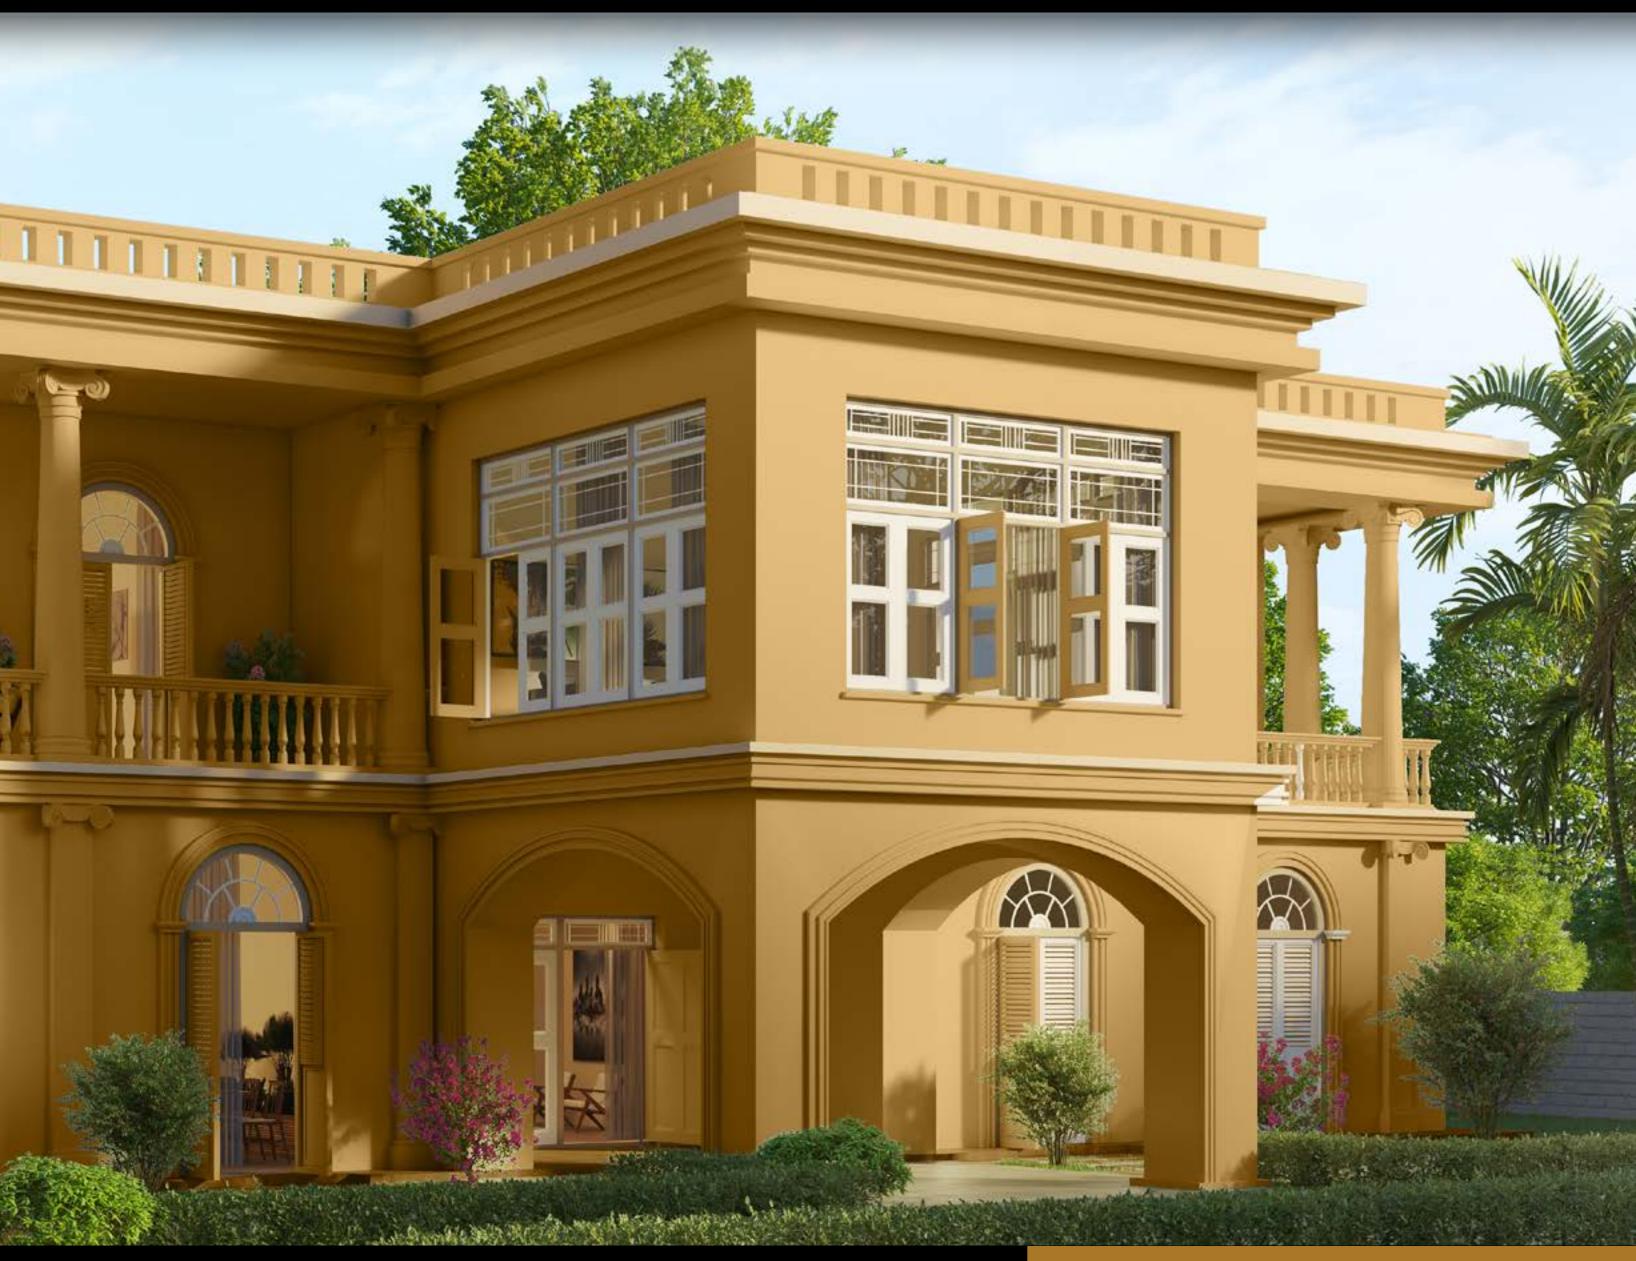

## Sunstone Cape

With gardens and clean modern lines, this striking home uniquely blends architectural elegance within nature's bounty.

Colour Combination 1 Colour Combination 2

8571 Dune Walk

#### **3**p asianpaints

3211 Sandstone

Createx Scratch Finish Crinkle Pattern

#### Textured Finish

Dusky Sandstone against soothing Dune Walk, along with a crinkle patterned texture, paints a soothing façade for all seasons.

Colour Combination 1

Colour Combination 2

CASCADE POINT MANOR