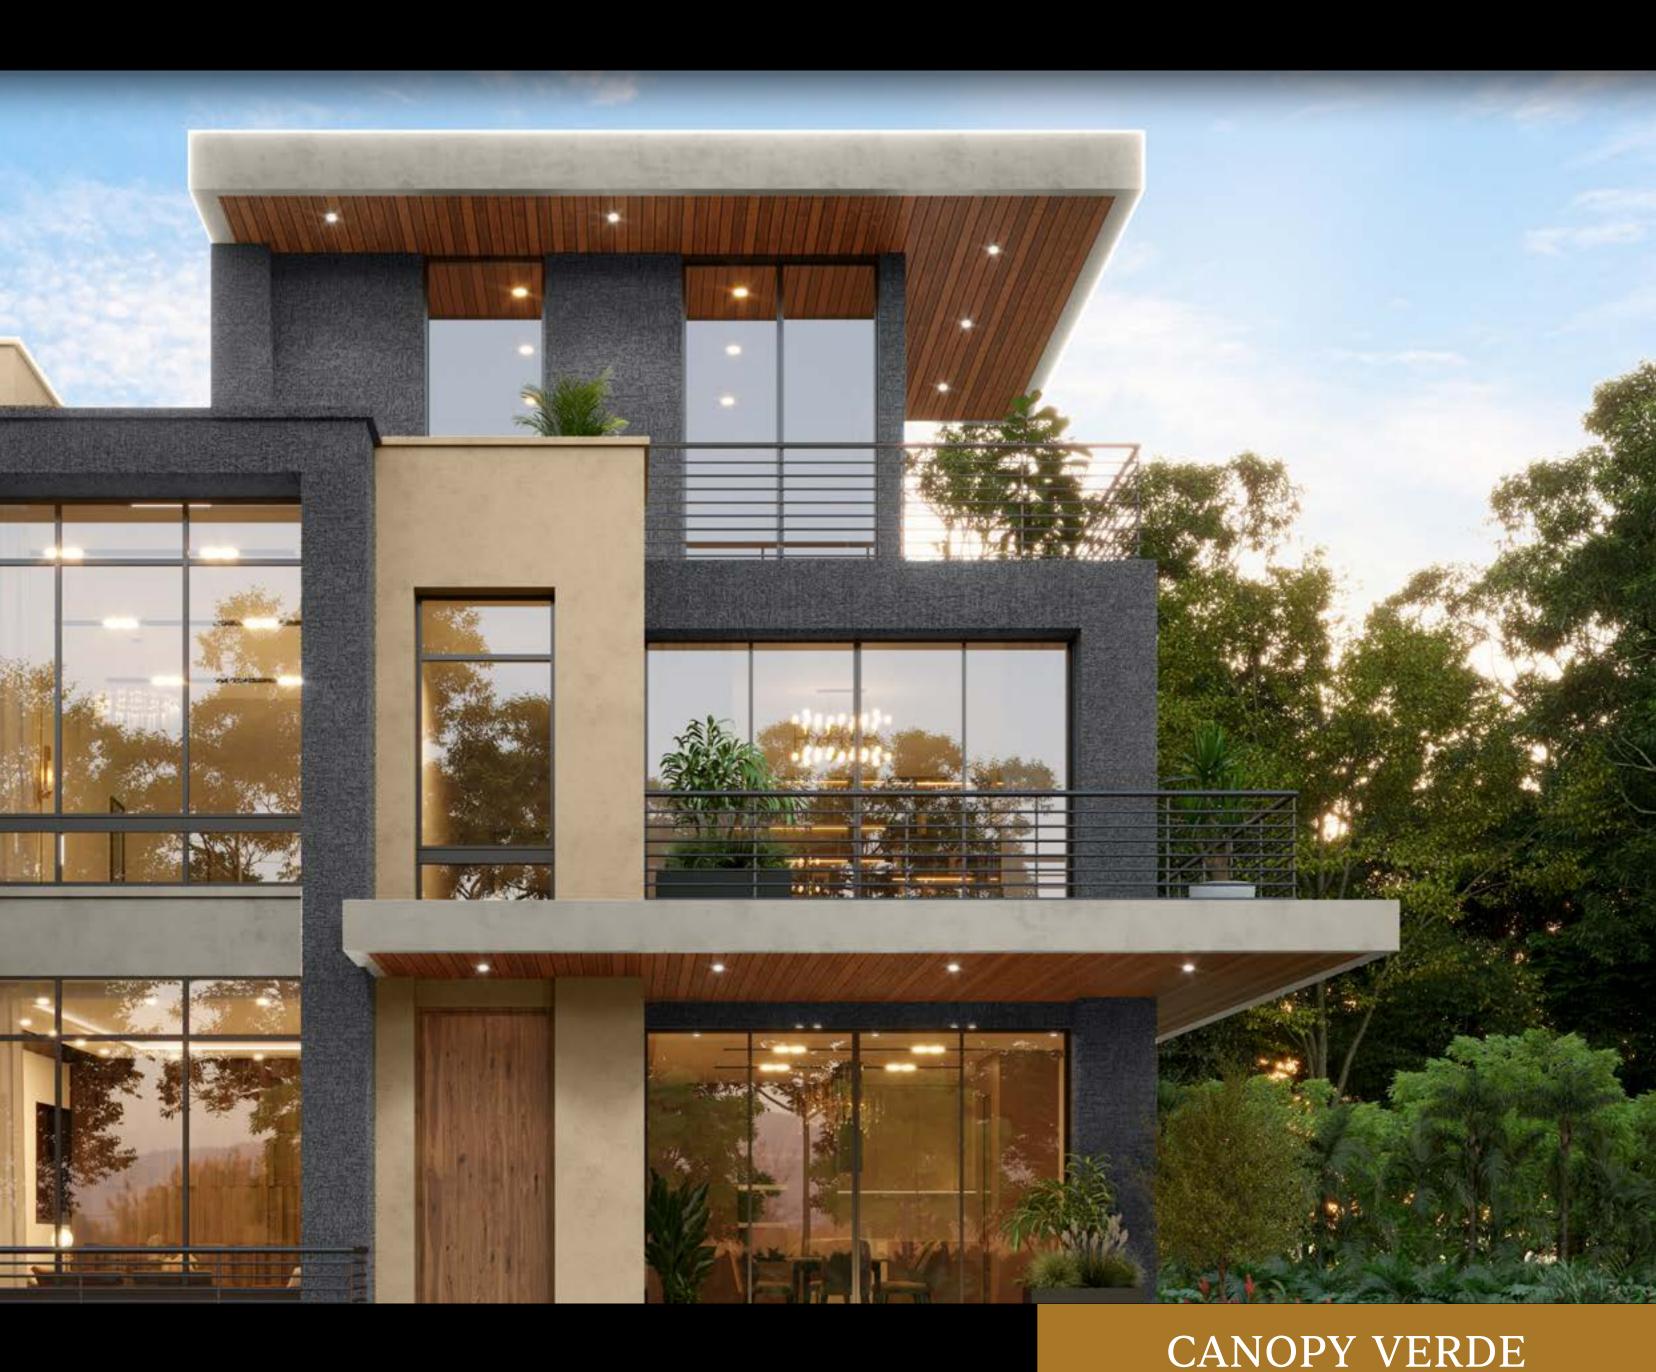

# Canopy Verde

Panoramic windows, sleek architectural lines and lush garden views redefines contemporary luxury living.

Colour Combination 1 Colour Combination 2

8261
Thunder Cloud
Createx Scratch Finish
Crisscross Pattern