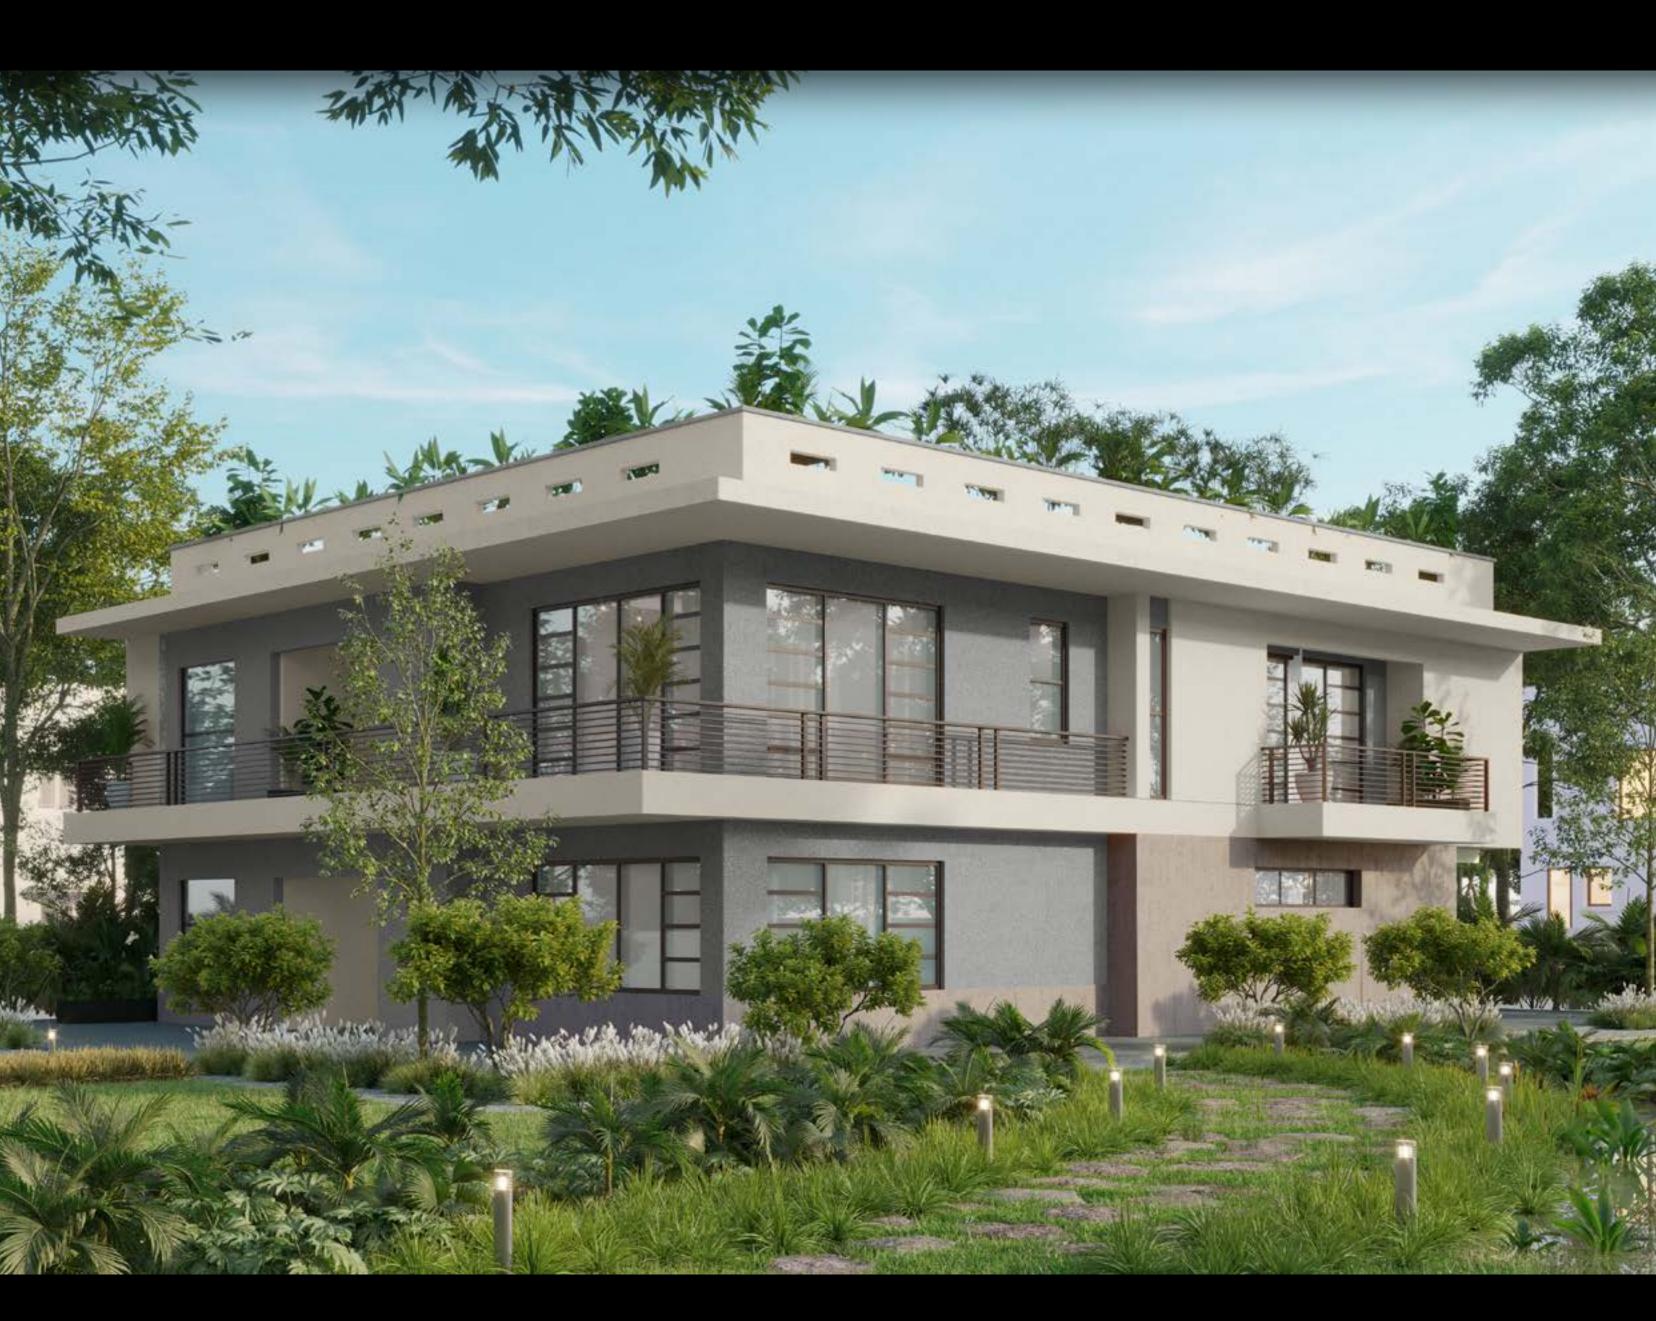

## Regency Villa

An incredibly modern sanctuary which opens into the heart of nature with expansive glass walls and a sleek, minimalist design.

Colour Combination 1

Colour Combination 2

**∂ρ** asianpaints

8658 Quarry Stone **3**p asianpaints

8230 Bentonite

Warm Quarry Stone and grounding Bentonite forms a delicately balanced elegant palette.

Colour Combination 1

Colour Combination 2

8235 Silica Dream

7790 Bambi Beige

Bambi Beige and Silica Dream harmoniously blend for a stately exterior.

Colour Combination 1 Colour Combination 2

8751 Toasted Toffee

8330 Nimbus Shower

#### Designer's Choice

With their natural, refined charm, these earthy hues echo placid harmony.

Colour Combination 1 Colour Combination 2

HOUSE STYLE 05