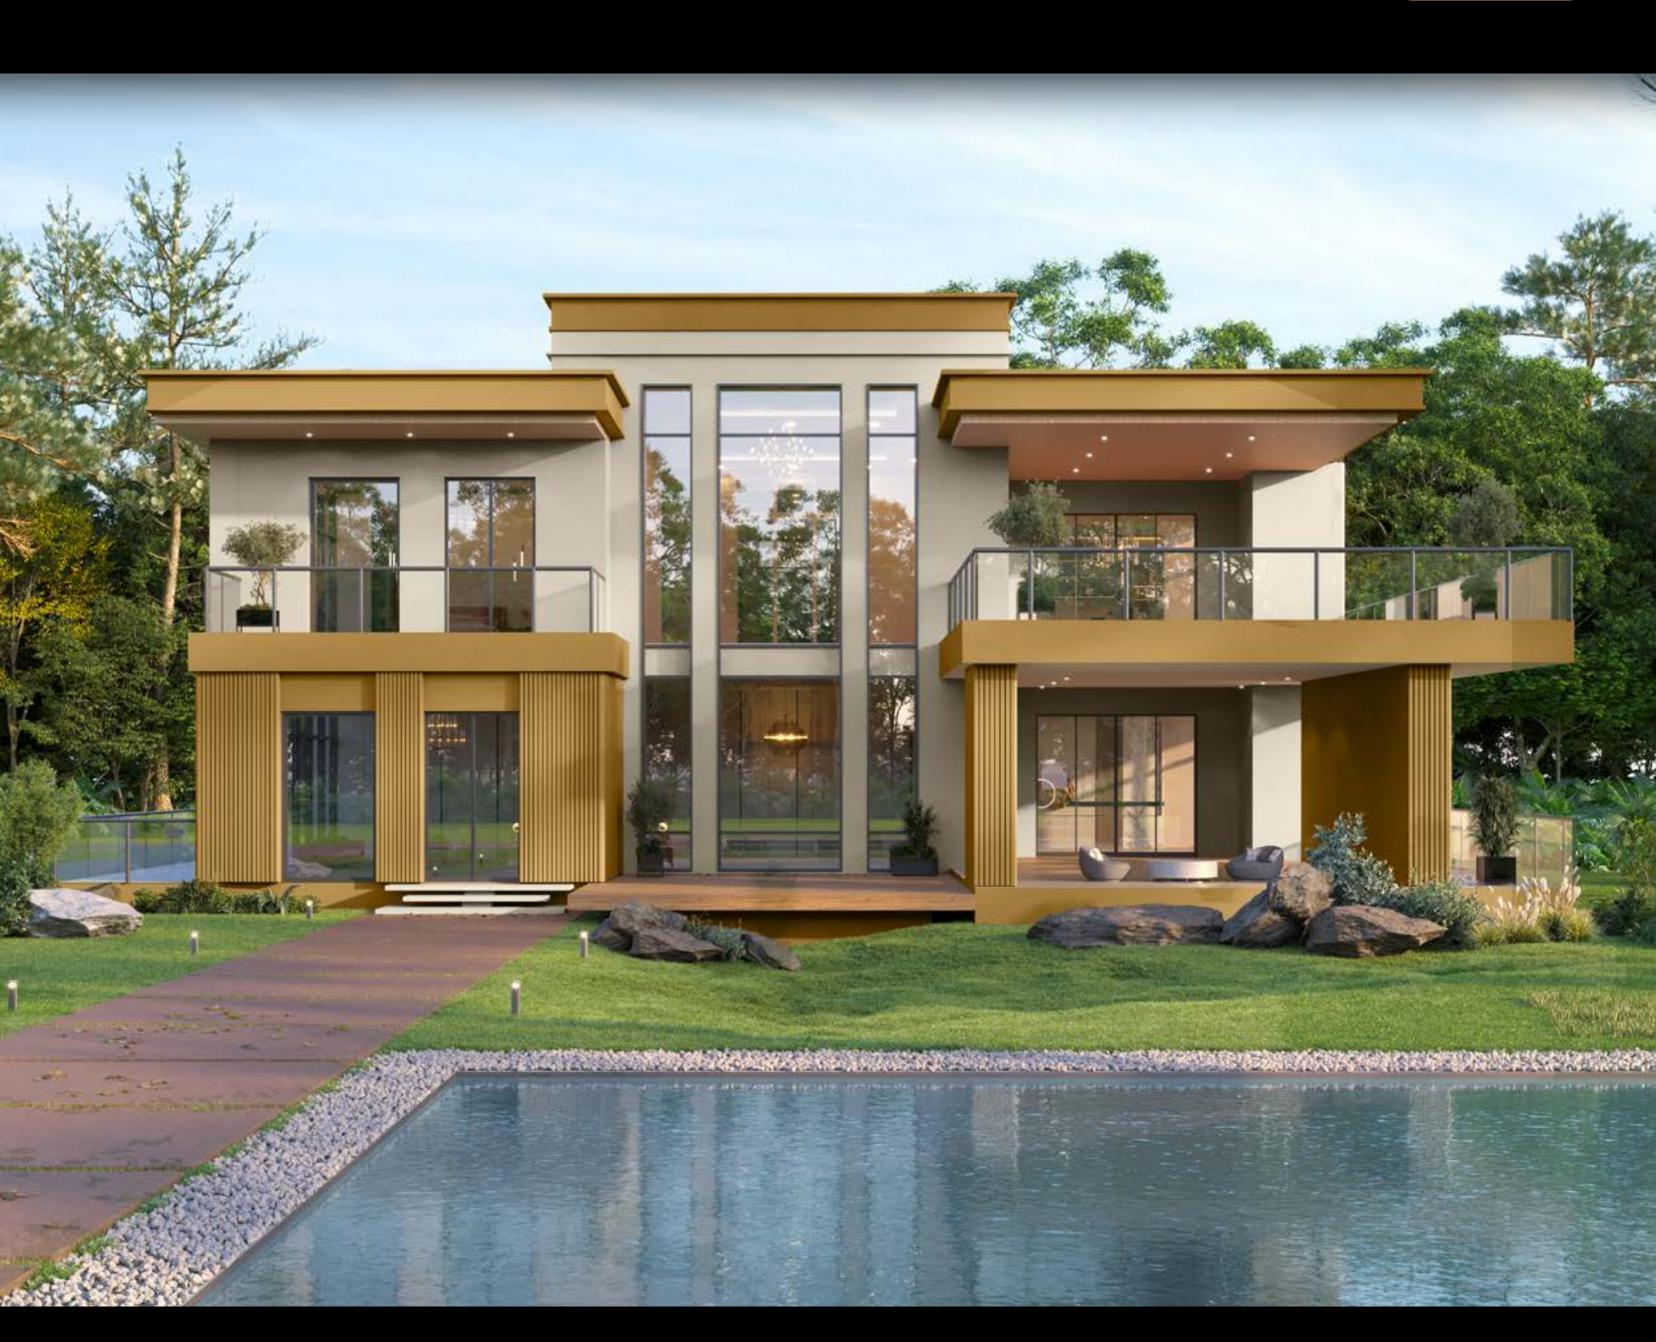

## Glasswater Villa

Sweeping glass walls and grand balconies define this luxe haven overlooking tranquil waters and lush greenery.

Colour Combination 1

Colour Combination 2

ορ asianpaints

0719 Gypsy Queen ∂p asianpaints

7190 Vintage Velvet

A deep velvety violet makes a uniquely luxe statement against a powdery steel grey.

Colour Combination 1 Colour Combination 2

asianpaintsL133

L133 Arabian Sand asianpaints

7886 Botanica

Rich Botanica and soothing Arabian Sand make for a warm inviting home.

Colour Combination 1 Colour Combination 2

**3**p asianpaints

8442 Weathered White **Op** asianpaints

8421 Tea Leaf

#### Designer's Choice

Tea Leaf accented against Weathered White creates striking visual layering.

Colour Combination 1 Colour Combination 2

HOUSE STYLE 07