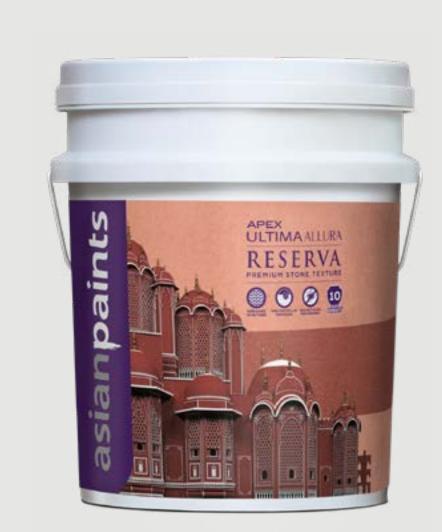

#### Allura Reserva

Inspired by a quarry which is the birthplace of a stone. Inspired by the elegance of natural materials, Reserva offers a sophisticated blend of textures that enhance the aesthetic appeal of any building façade. The textures in this range offer a harmonious blend of subtlety and boldness, with options that cater to both minimalistic and statement-making designs.