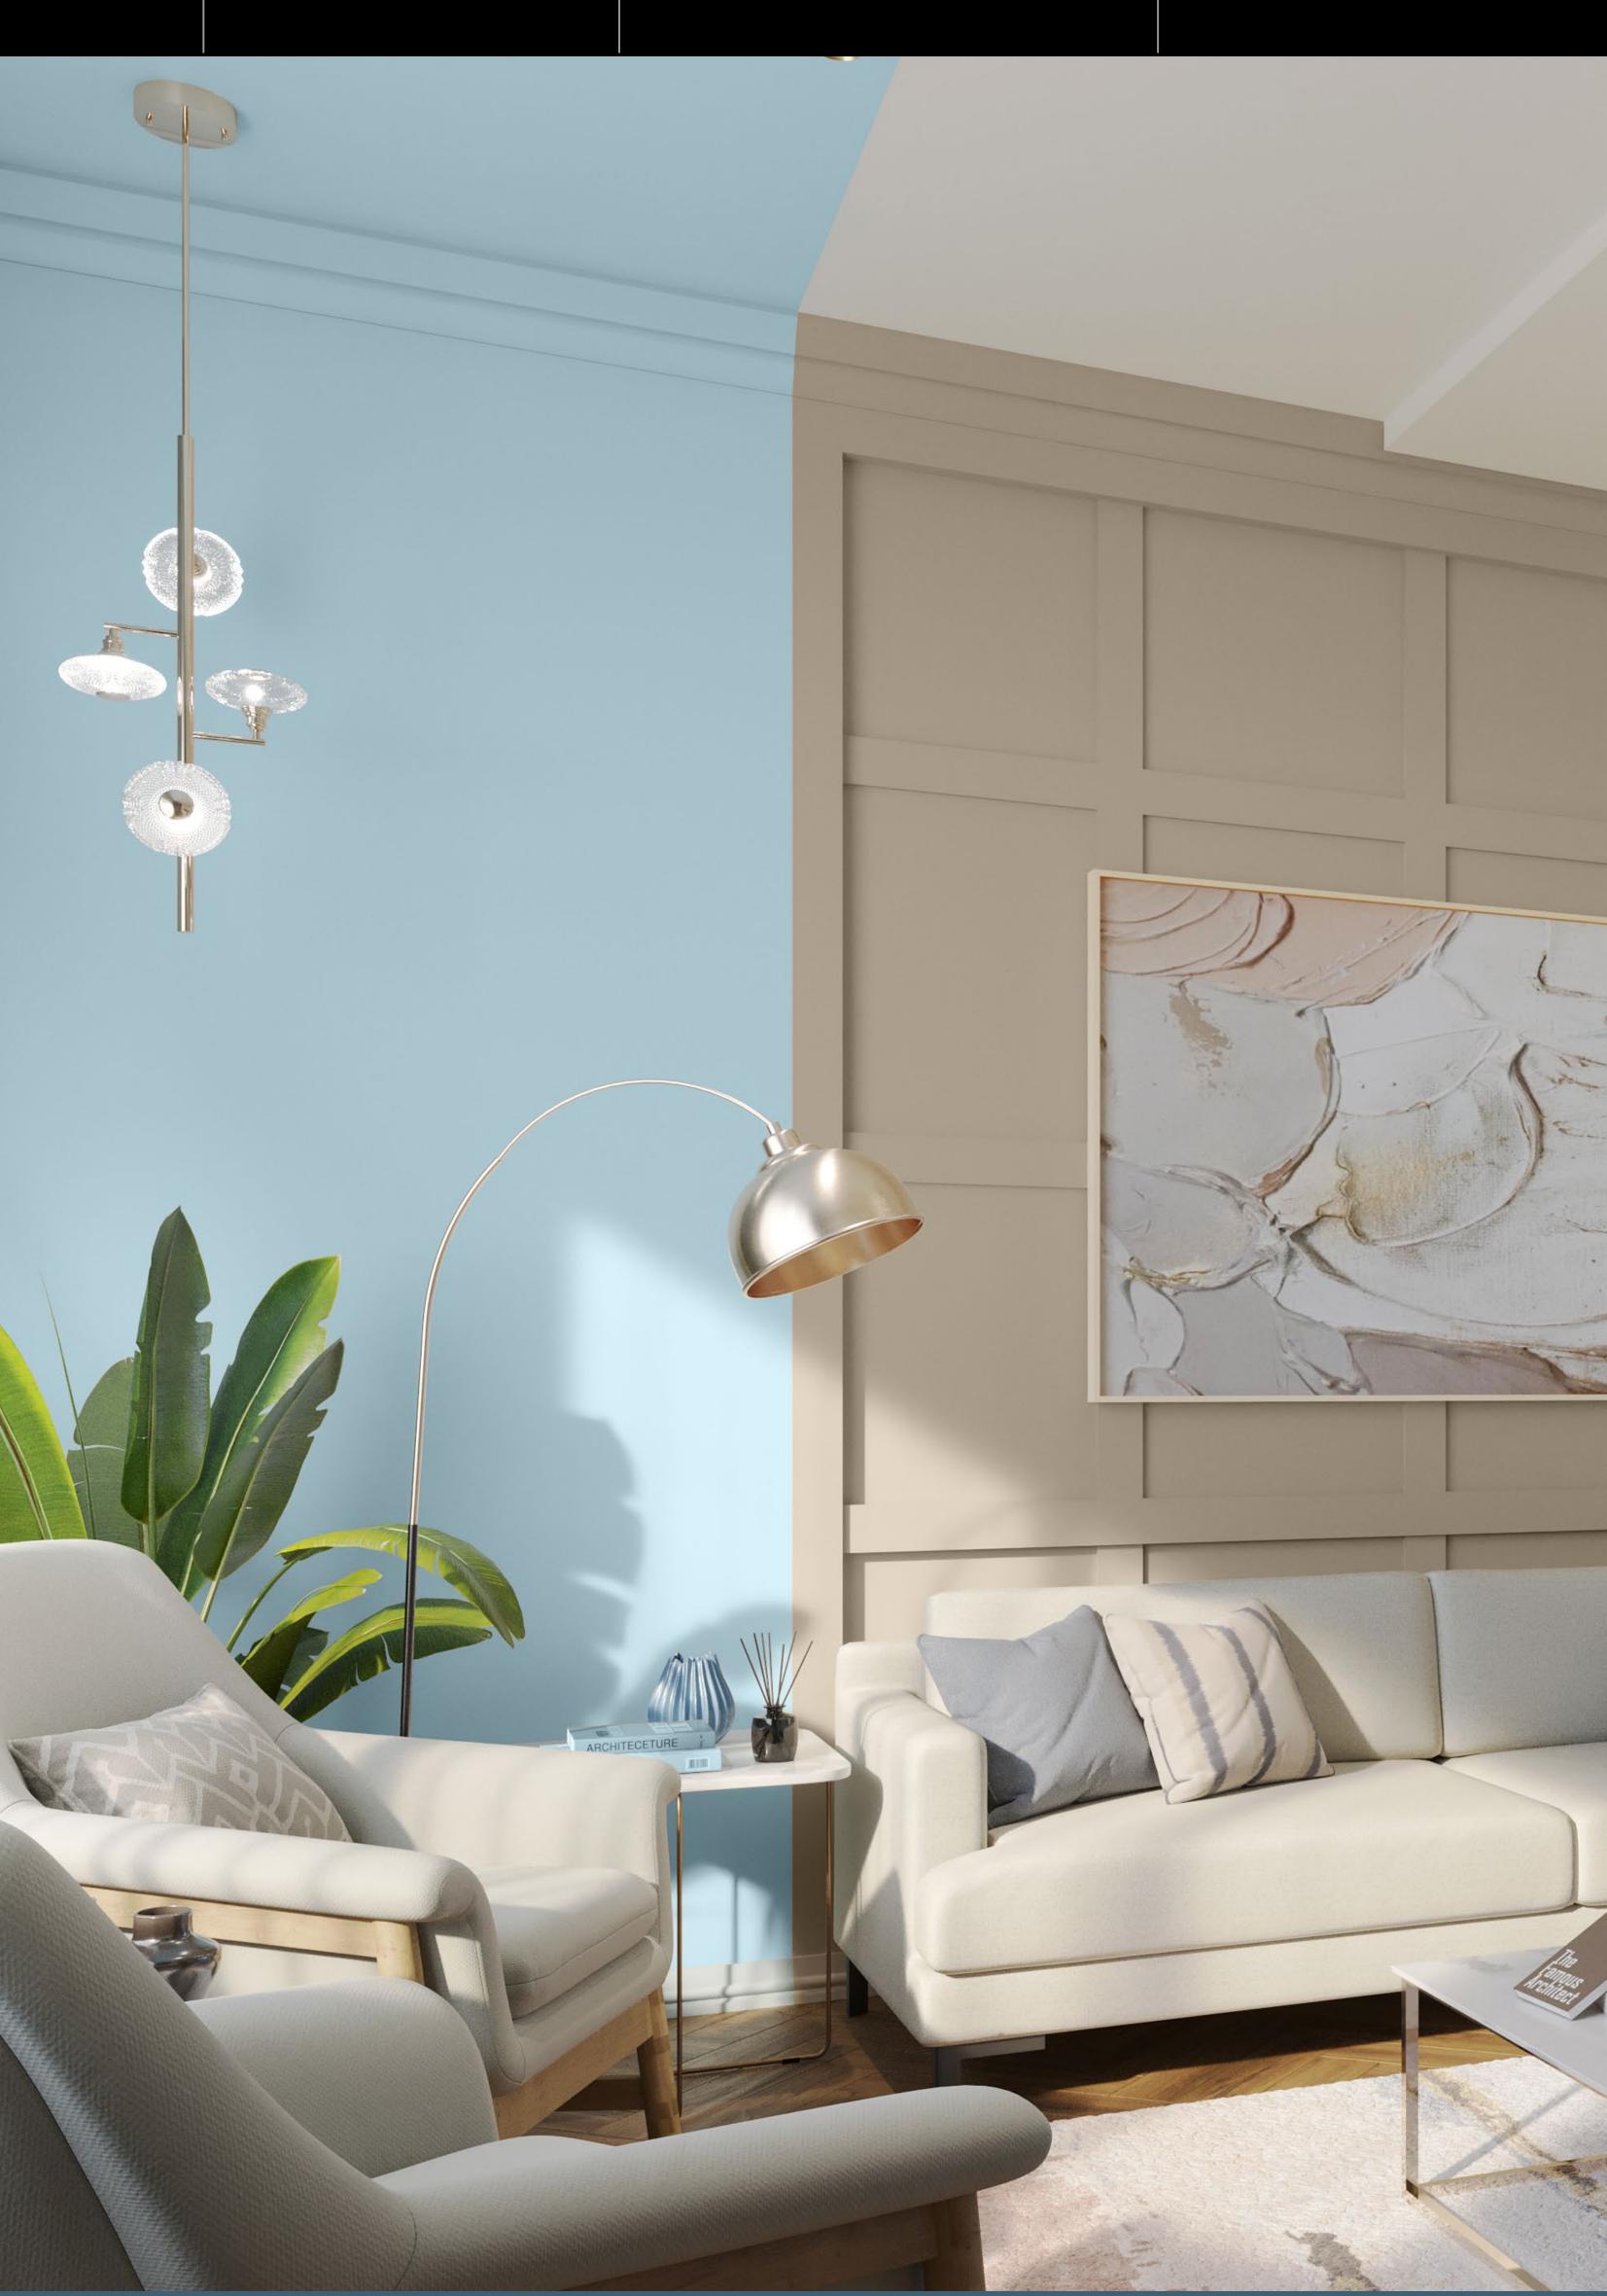

### Moody with a squeeze of lime

Punctuate a classic palette of greys and blues with a fresh green. Colour block the walls to create distinct spaces within an open plan layout. Bring back that midcentury vibe with a slice of wood panelling.

**L152** Cream Pie

**7272** Washed Indigo

**0469** Dawn