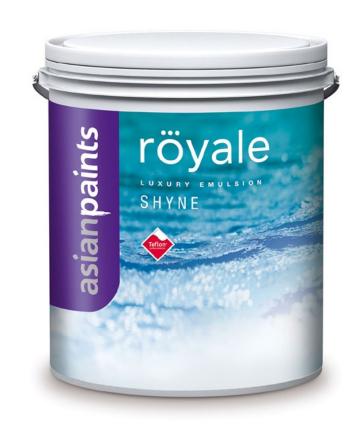

#### Royale Shyne

Royale Shyne Luxury Emulsion is the perfect pick if you're looking for a stylish finish for your walls. The paint radiates a higher sheen and gives a smooth and luxurious finish.