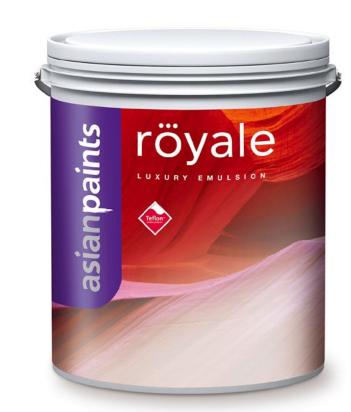

#### Royale Luxury Emulsion

Give your walls an exquisite luxurious appearance with Royale Luxury emulsion. Royale emulsions are the only paints in India to be equipped with Teflon™ Surface Protector, giving them high durability and washability.