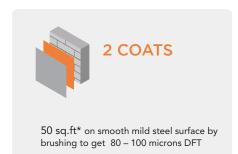

## **COVERAGE**

Need to have a forced coverage of 50 sq.ft. Actual coverage will however vary depending upon the nature / porosity of the substrate.