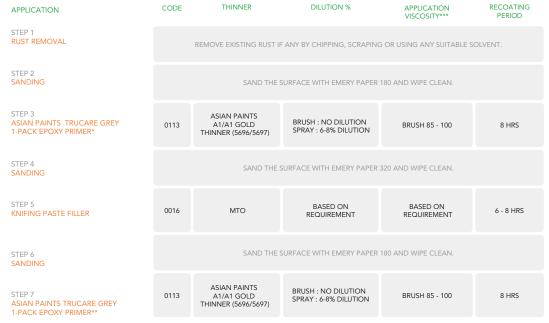

urfaces under moderate to high humid conditions. Its excellent adhesion property to the mild steel surface makes it a long durable anti rust finish. It can be applied on both interior & exterior. This product is to be top coated with an enamel.







# **PRODUCT FEATURES**

#### WASHABILITY



## **COLOURS AVAILABLE**



\*Currently available in 2 shades as per the shade card.

## **COVERAGE**



Need to have a forced coverage of 50 sq.ft. Actual coverage will however vary depending upon the nature / porosity of the substrate.

#### **AVAILABLE PACKS**



Shelf life: 1 year from date of manufacture in original tightly closed containers away from direct sunlight and excessive

#### **FINISH**



Refer to sheen levels in technical details.

# **HOW TO APPLY**

## PAINT APPLICATION PROCESS





# **ADDITIONAL INFORMATION**

#### **POST PAINTING CARE**

For the best performance of the paint, ensure proper cleaning of all dust, oil and external particles, if any, at regular intervals of six months.

#### **TECHNICAL DETAILS**

- a. Sheen levels: N/A
- **b. Flash point IS101/1987 Part 1 Sec 6:** > 25°C (95°F)

## **PRECAUTIONS**

- Do not apply when ambient temperature is less than 10°C or if the temperature might drop to this level within 4 hours of application.
- Do not over-thin or over-extend the brush.
- > Stir well and strain before use.

#### **SAFETY FEATURES**

- > Kindly refer to the MSDS for TruCare Grey 1-Pack Epoxy Primer which gives detailed information on safety measures while handling the paint.
- > Store the product at ambient conditions in well ventilated locat