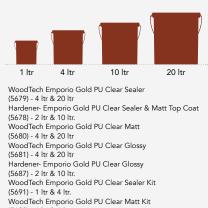

## **AVAILABLE PACKS**

(5692) - 1 ltr & 4 ltr. WoodTech Emporio Gold PU Clear Glossy Kit (5693) – 1 ltr & 4 ltr.