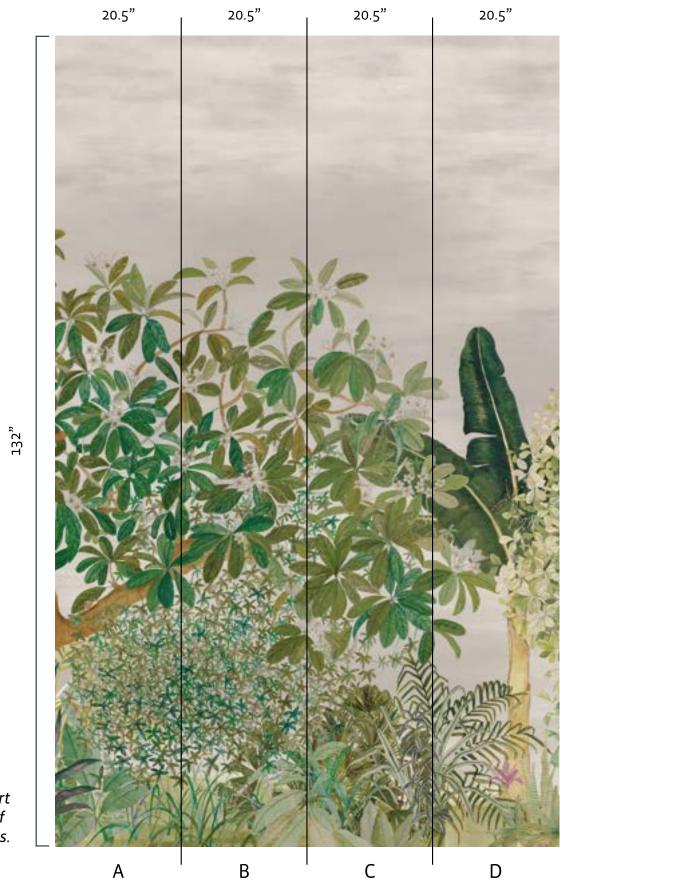

#### **Dry Orchid** W256L416N75

**Twilight Green** W256L417N75

02 — Banana Garden Ochre Sun | W256L415N75

132"

## Mural Repeat

20.5"

А

02 — Banana Garden Ochre Sun | W256L415N75