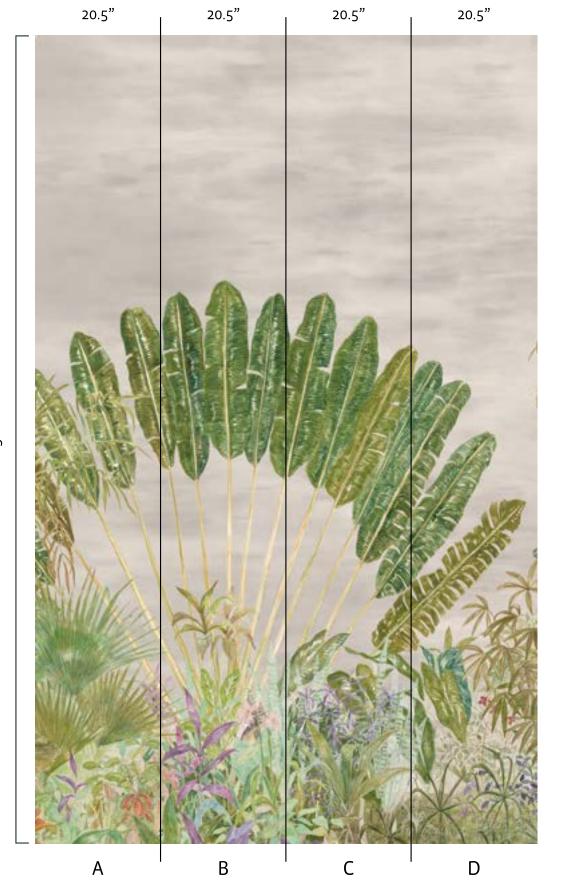

#### **Deep Forest Green** W256L427N75

**Ochre Sun** W256L428N75

**07 — It's a Tropical Thing** Ochre Sun | W256L428N75 53"

#### Mural Repeat

20.5"

#### **07 — It's a Tropical Thing** Ochre Sun | W256L428N75