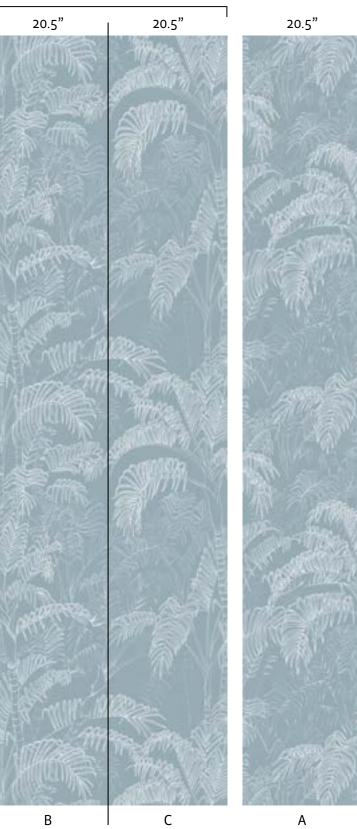

#### Warm Sunlight W256L418N75

**Grassy Green** W256L419N75

**03 — Tangled Up in Green** Grassy Green | W256L419N75

132"

## Mural Repeat

20.5"

20.5"

20.5"

**03 — Tangled Up in Green** Grassy Green | W256L419N75

С

А

В