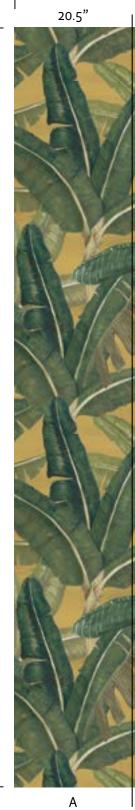

#### **Dry Orchid** W256L416N75

**Twilight Green** W256L417N75

02 — Banana Garden Ochre Sun | W256L415N75

132"

## Mural Repeat

20.5"

А

02 — Banana Garden Ochre Sun | W256L415N75