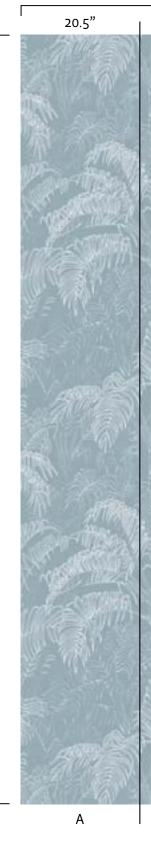

#### **Dry Orchid** W256L416N75

**Twilight Green** W256L417N75

02 — Banana Garden Ochre Sun | W256L415N75

132"

## Mural Repeat

20.5"

А

02 — Banana Garden Ochre Sun | W256L415N75