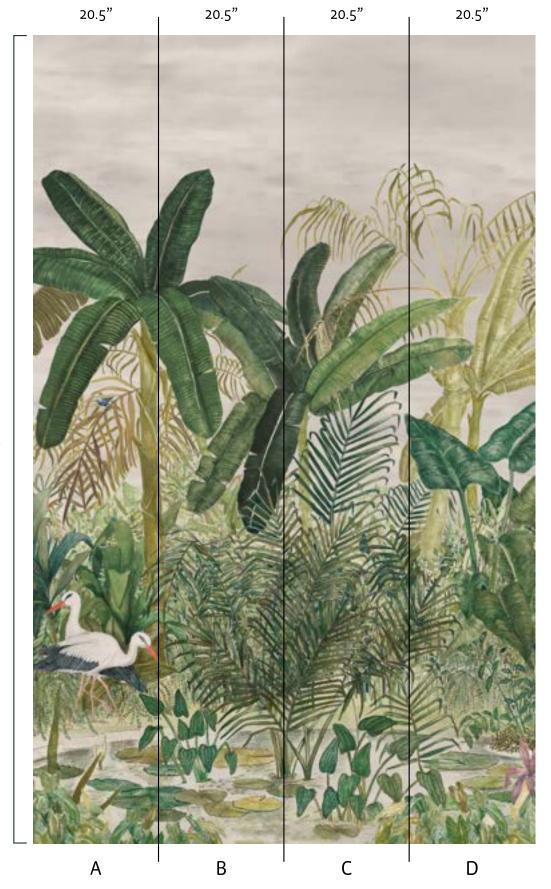

#### 07 — All the Forest | Sepia Brown | W256L429N75

A beautifully detailed tropical scene in the timeless toile de jouy style invites you to take things slow. There is so much to see! Trees erupt with leaves, storks rest, langurs wander, and sweet summer days come home.

#### **Sepia Brown** W256L429N75

**Blue Night** W256L430N75

**o8 — All the Forest** Blue Night | W256L430N75

132"

А

## Mural Repeat

41"

А

**08 — All the Forest** Blue Night | W256L430N75

В