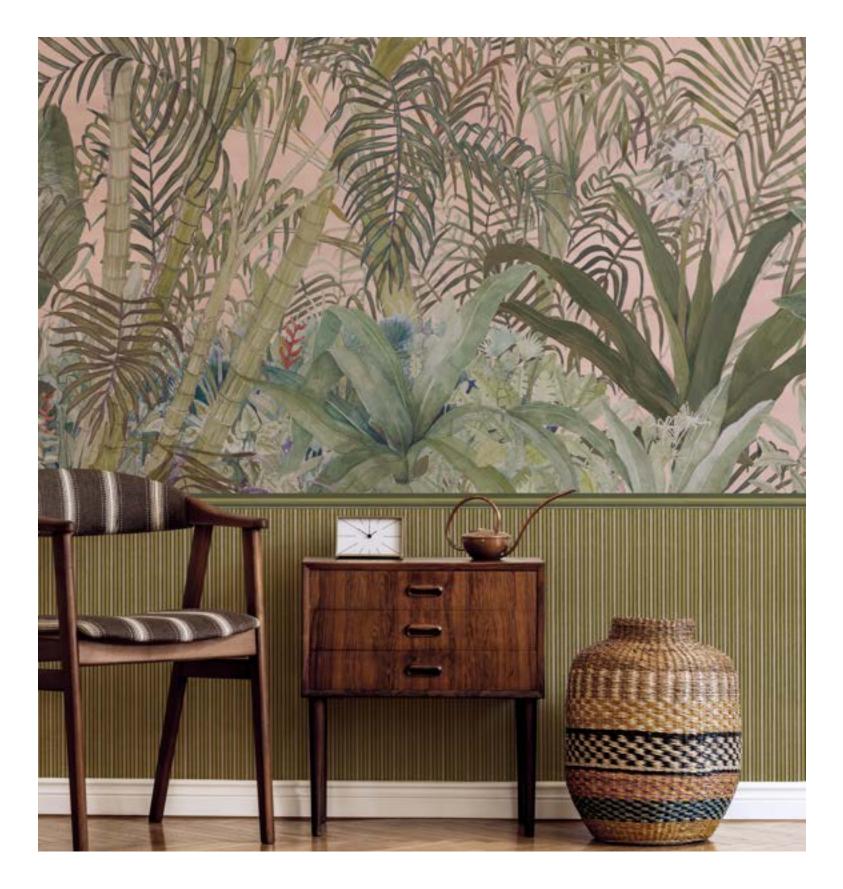

# Wild Garden

09

Like old friends, the trees of a tropical Indian forest come together in a lush and lively panoramic, flooding a space with new life. Their unique personality, and the immersive ambience of forest life surrounds us with timeless beauty.

Wild Garden spans over approximately 90 feet as a non repeating, customizable design that can be refitted to site-specific contexts.

## Wild Garden

## Panorama

**Part 01** W256L401N75

Note : each part is composed of sets of 4 panels.

132"

А

**Part 02** W256L402N75

В

С