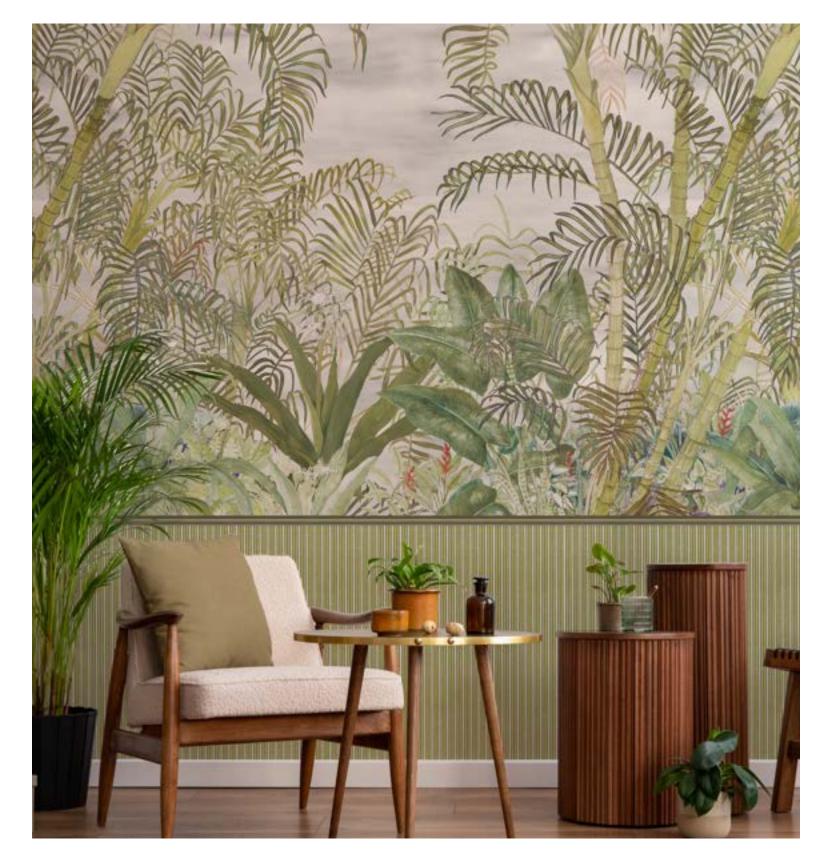

#### 02 — Banana Garden | Dry Orchid | W256L416N75

Wrapped around tropical life in so many ways, the banana leaf is a natural motif of the region's laid back charisma. Here, painterly fronds seem to call out to sunshine and balmy days.

#### **Dry Orchid** W256L416N75

**Twilight Green** W256L417N75

02 — Banana Garden Ochre Sun | W256L415N75

132"