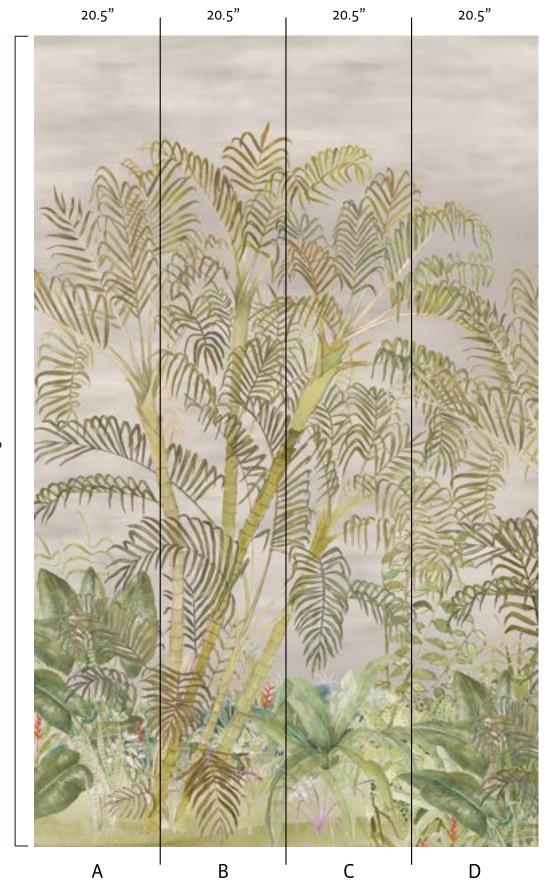

#### 04 — Palm Music | Pink Dusk | W256L421N75

Slender Palms seem to sway to music only they can hear. And a room breathes with their relaxed motion. The scene rests on a border of fine stripes, hand rendered with stunning precision.

**Egret White** W256L420N75

**Pink Dusk** W256L421N75

## Mural Repeat

**04 — Palm Music** Egret White | W256L420N75