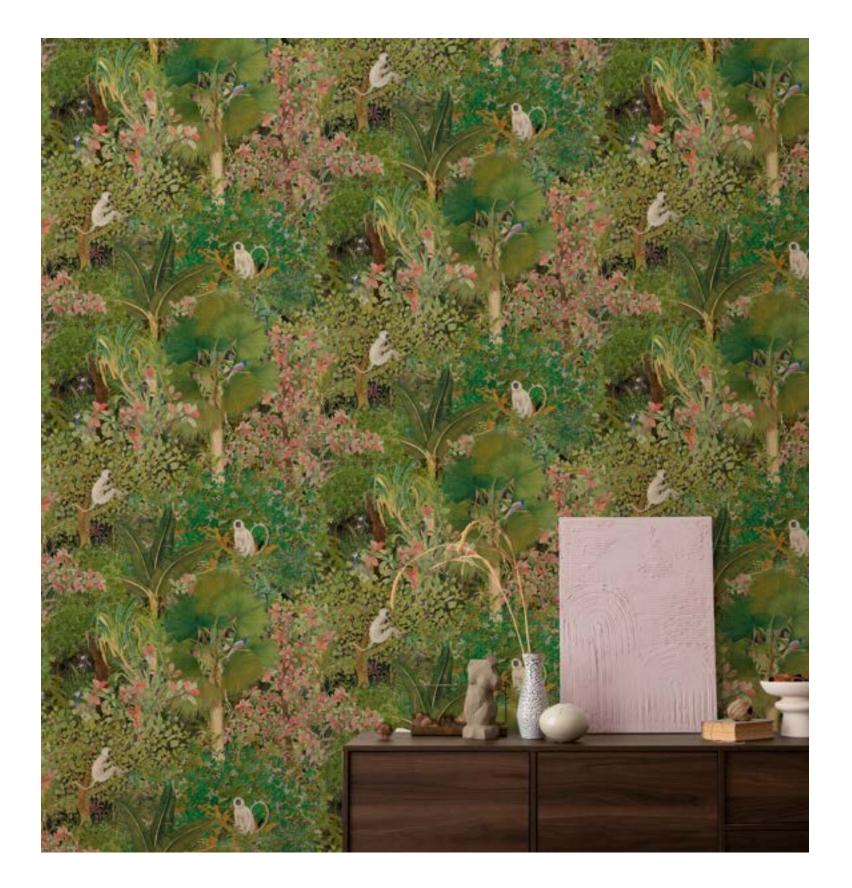

#### 01 — Perch | Eternal Green | W256L414N75

A solitary bird and langurs find places to perch in a vividly imagined wild forest - and a room springs to life with its radiance.

**01— Perch** Eternal Green | W256L414N75