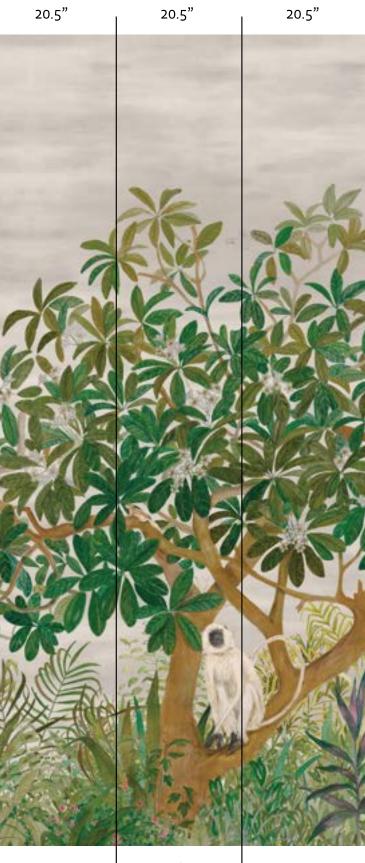

#### 01 — Perch | Eternal Green | W256L414N75

A solitary bird and langurs find places to perch in a vividly imagined wild forest - and a room springs to life with its radiance.

**01— Perch** Eternal Green | W256L414N75