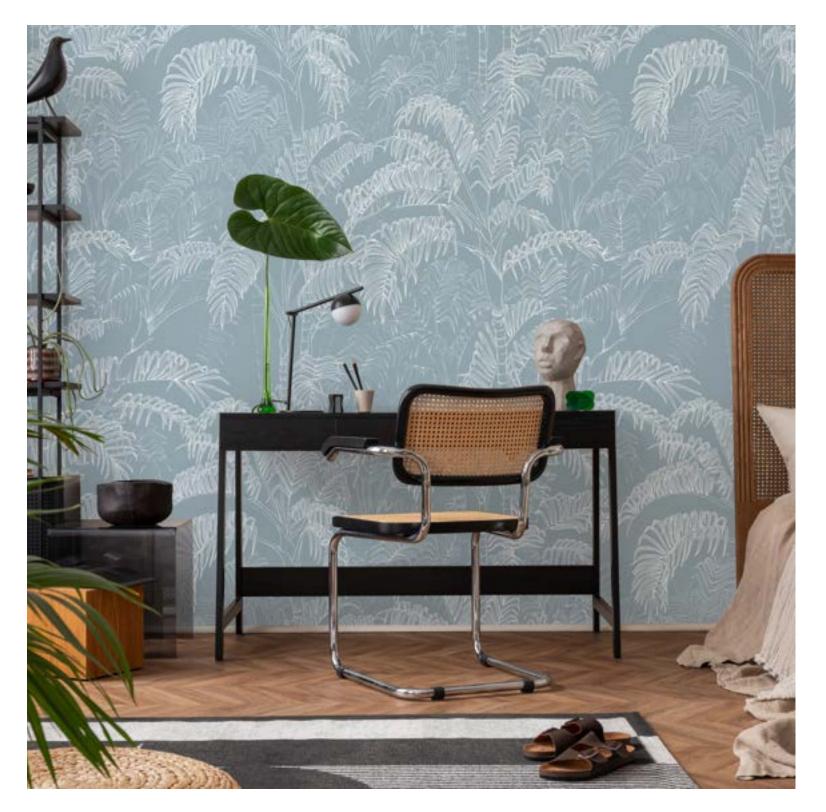

#### 06 — Still World | Timeless Grey | W256L425N75

There is an evening hour, quiet and still, when nature imparts a sense of mystery. The long-leafed Areca palm, rendered in two-tones and ultra delicate lines, has a feel of wood block prints and secrets from another time.

#### **Canopy Green** W256L424N75

**Timeless Grey** W256L425N75

**o6 — Still World** Blue Moon | W256L423N75

132"

## Mural Repeat

**o6 — Still World** Blue Moon | W256L423N75