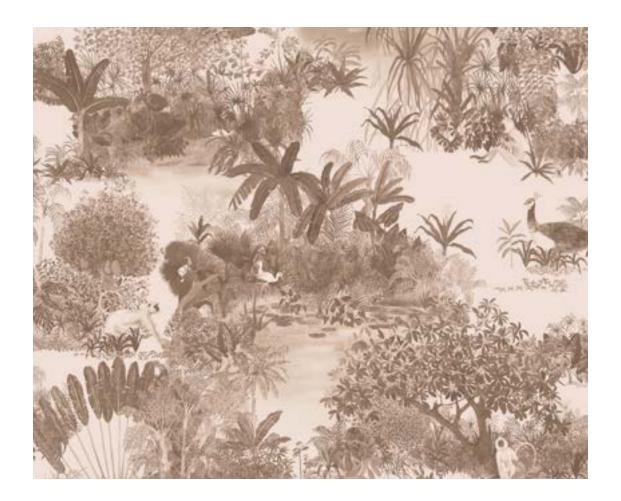

#### 07 — All the Forest | Sepia Brown | W256L429N75

A beautifully detailed tropical scene in the timeless toile de jouy style invites you to take things slow. There is so much to see! Trees erupt with leaves, storks rest, langurs wander, and sweet summer days come home.

#### **Sepia Brown** W256L429N75

**Blue Night** W256L430N75

**o8 — All the Forest** Blue Night | W256L430N75

132"

А

## Mural Repeat

41"

А

**08 — All the Forest** Blue Night | W256L430N75

В