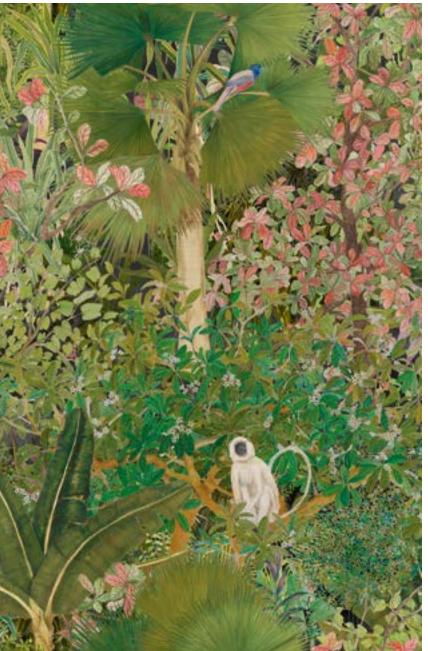

#### 01 — Perch | Eternal Green | W256L414N75

A solitary bird and langurs find places to perch in a vividly imagined wild forest - and a room springs to life with its radiance.

**01— Perch** Eternal Green | W256L414N75