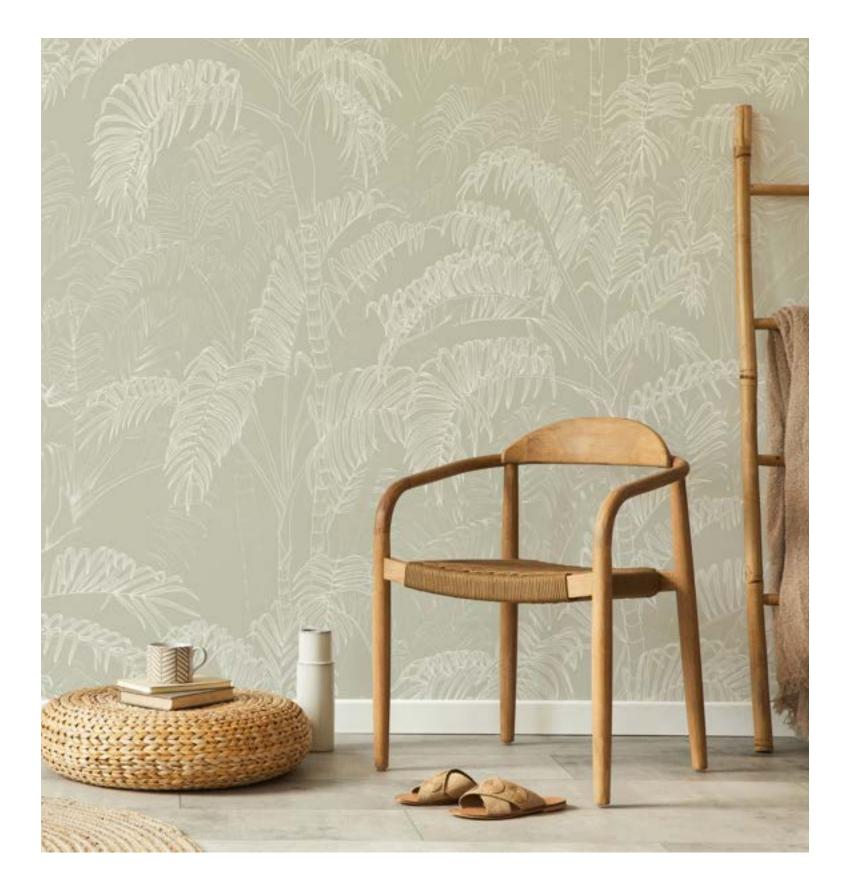

#### 01 — Perch | Eternal Green | W256L414N75

A solitary bird and langurs find places to perch in a vividly imagined wild forest - and a room springs to life with its radiance.

**01— Perch** Eternal Green | W256L414N75