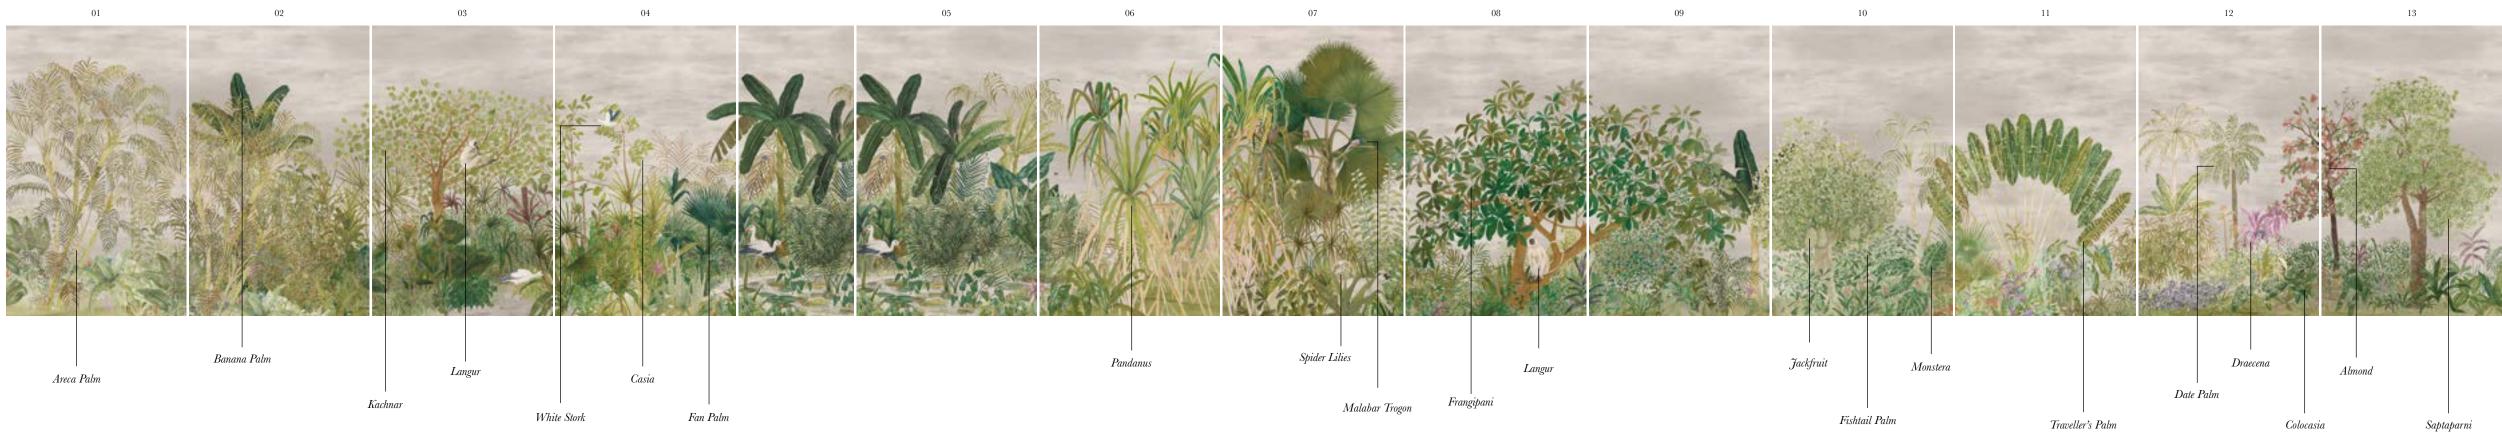

## Panorama

**Part 01** W256L401N75

Note : each part is composed of sets of 4 panels.

132"

А

**Part 02** W256L402N75

В

С

**Part 03** W256L403N75

20.5"

132"

А

**Part 04** W256L404N75

В

С

**Part 05** W256L405N75

Note : each part is composed of sets of 4 panels.

132"

132"

**Part 06** W256L406N75

В

С

**Part 07** W256L407N75

Note : each part is composed of sets of 4 panels.

132"

Α

132"

20.5"

**Part 08** W256L408N75

В

С

Part 09 W256L409N75

132"

20.5"

Note : each part is composed of sets of 4 panels.

Part 10 W256L410N75

В

С

**Part 11** W256L411N75

Note : each part is composed of sets of 4 panels.

132"

А

132"

20.5"

**Part 12** W256L412N75

В

С

**Part 13** W256L413N75

132"

Note : each part is composed of sets of 4 panels.