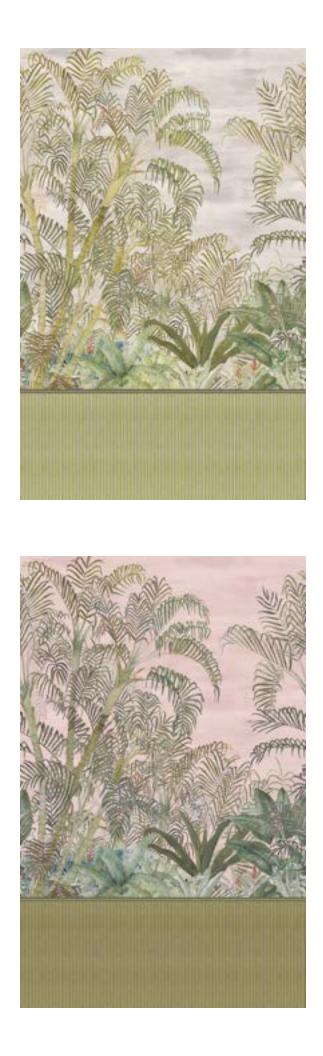

# Wild Garden

09

Like old friends, the trees of a tropical Indian forest come together in a lush and lively panoramic, flooding a space with new life. Their unique personality, and the immersive ambience of forest life surrounds us with timeless beauty.

Wild Garden spans over approximately 90 feet as a non repeating, customizable design that can be refitted to site-specific contexts.

## Wild Garden

## Panorama

**Part 01** W256L401N75

Note : each part is composed of sets of 4 panels.

132"

А

**Part 02** W256L402N75

В

С