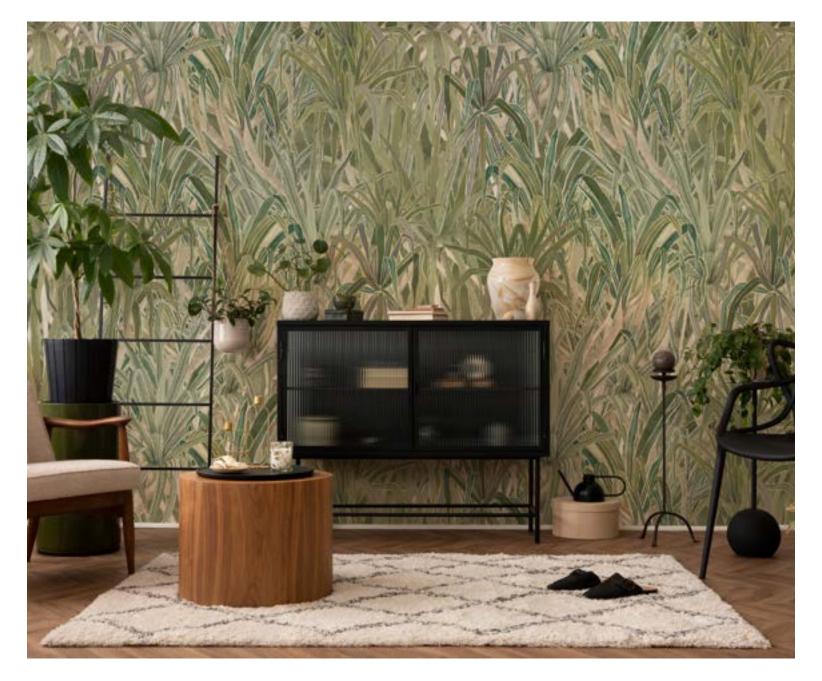

#### 03 — Tangled Up in Green | Warm Sunlight | W256L418N75

Nature does the decorating. A beautiful mess of pandanus leaves follows its own laws - and the air is filled with the unseen idea of insects and birds.

#### Warm Sunlight W256L418N75

**Grassy Green** W256L419N75

**03 — Tangled Up in Green** Grassy Green | W256L419N75

132"

## Mural Repeat

20.5"

20.5"

20.5"

**03 — Tangled Up in Green** Grassy Green | W256L419N75

С

А

В