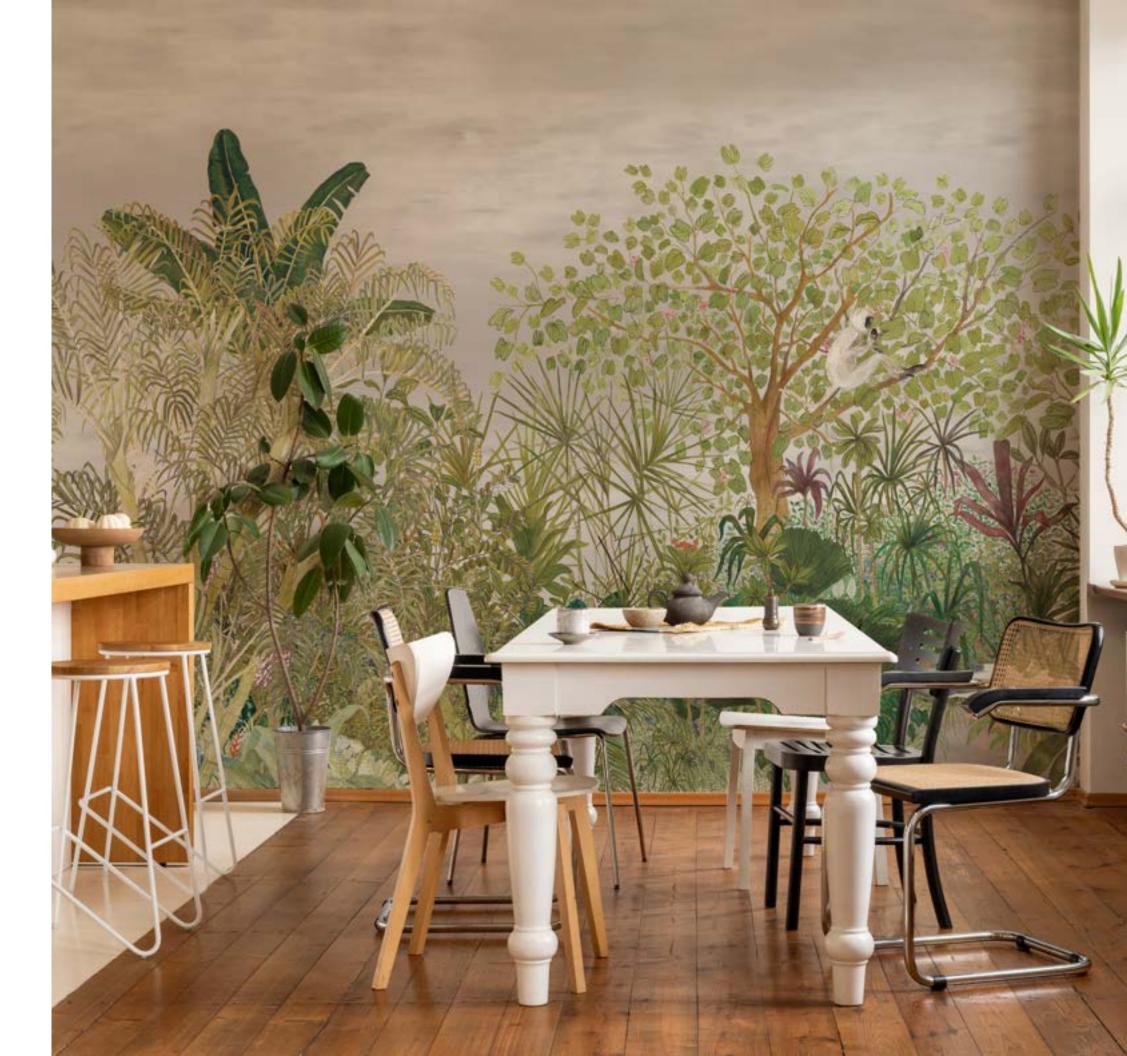

# Wild Garden

09

Like old friends, the trees of a tropical Indian forest come together in a lush and lively panoramic, flooding a space with new life. Their unique personality, and the immersive ambience of forest life surrounds us with timeless beauty.

Wild Garden spans over approximately 90 feet as a non repeating, customizable design that can be refitted to site-specific contexts.