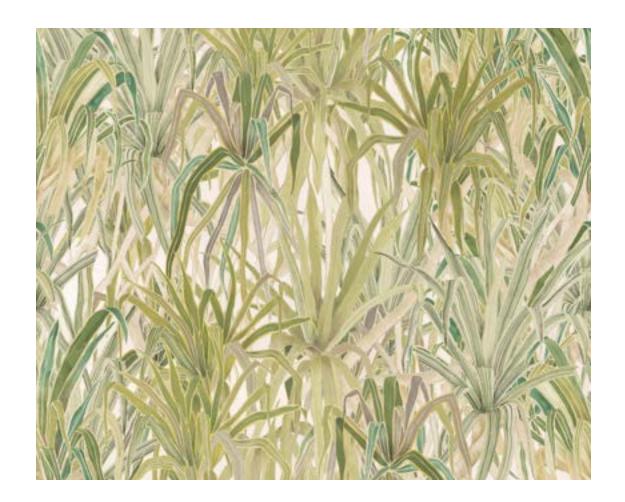

#### 03 — Tangled Up in Green | Warm Sunlight | W256L418N75

Nature does the decorating. A beautiful mess of pandanus leaves follows its own laws - and the air is filled with the unseen idea of insects and birds.

#### Warm Sunlight W256L418N75

**Grassy Green** W256L419N75

**03 — Tangled Up in Green** Grassy Green | W256L419N75

132"

## Mural Repeat

20.5"

20.5"

20.5"

**03 — Tangled Up in Green** Grassy Green | W256L419N75

С

А

В