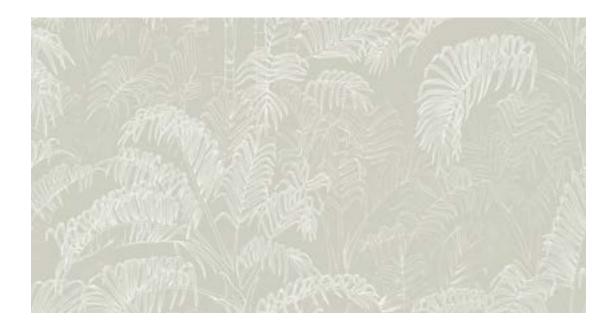

#### 06 — Still World | Timeless Grey | W256L425N75

There is an evening hour, quiet and still, when nature imparts a sense of mystery. The long-leafed Areca palm, rendered in two-tones and ultra delicate lines, has a feel of wood block prints and secrets from another time.

#### **Canopy Green** W256L424N75

**Timeless Grey** W256L425N75

**o6 — Still World** Blue Moon | W256L423N75

132"