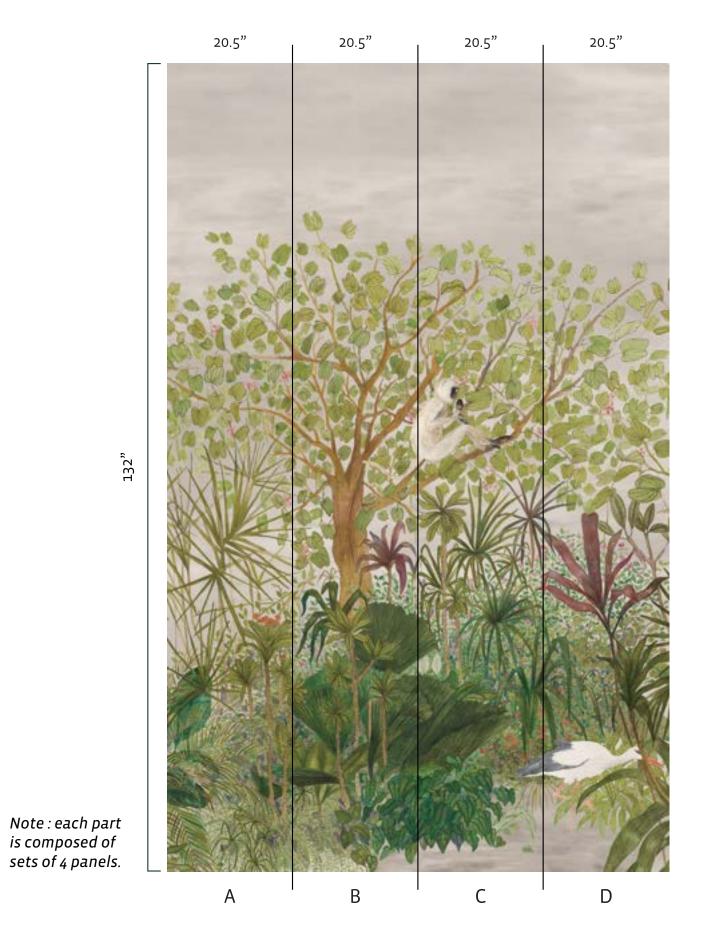

# Wild Garden

09

Like old friends, the trees of a tropical Indian forest come together in a lush and lively panoramic, flooding a space with new life. Their unique personality, and the immersive ambience of forest life surrounds us with timeless beauty.

Wild Garden spans over approximately 90 feet as a non repeating, customizable design that can be refitted to site-specific contexts.

## Wild Garden

## Panorama

**Part 01** W256L401N75

Note : each part is composed of sets of 4 panels.

132"

А

**Part 02** W256L402N75

В

С