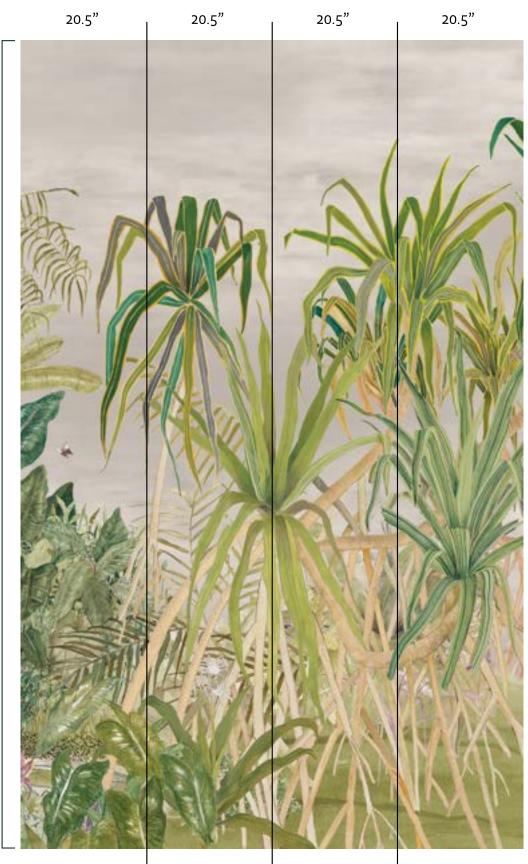

#### 03 — Tangled Up in Green | Warm Sunlight | W256L418N75

Nature does the decorating. A beautiful mess of pandanus leaves follows its own laws - and the air is filled with the unseen idea of insects and birds.

#### Warm Sunlight W256L418N75

**Grassy Green** W256L419N75

**03 — Tangled Up in Green** Grassy Green | W256L419N75

132"

## Mural Repeat

20.5"

20.5"

20.5"

**03 — Tangled Up in Green** Grassy Green | W256L419N75

С

А

В