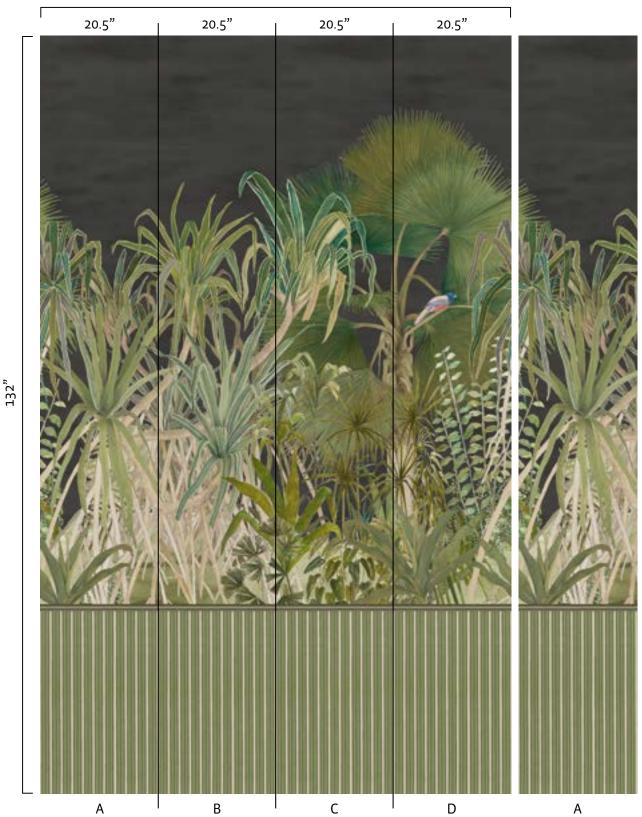

#### Warm Sunlight W256L418N75

**Grassy Green** W256L419N75

**03 — Tangled Up in Green** Grassy Green | W256L419N75

132"

## Mural Repeat

20.5"

20.5"

20.5"

**03 — Tangled Up in Green** Grassy Green | W256L419N75

С

А

В