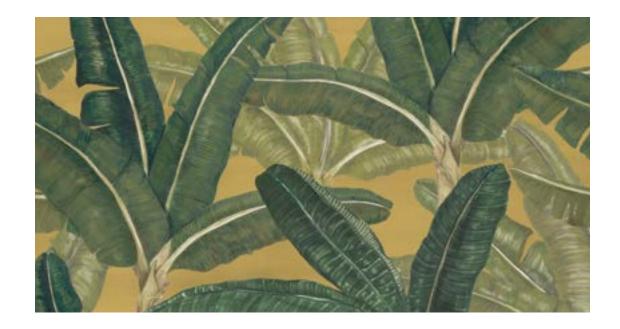

#### 02 — Banana Garden | Dry Orchid | W256L416N75

Wrapped around tropical life in so many ways, the banana leaf is a natural motif of the region's laid back charisma. Here, painterly fronds seem to call out to sunshine and balmy days.

**Ochre Sun** W256L415N75

#### **Dry Orchid** W256L416N75

**Twilight Green** W256L417N75

02 — Banana Garden Ochre Sun | W256L415N75

132"

## Mural Repeat

20.5"

А

02 — Banana Garden Ochre Sun | W256L415N75