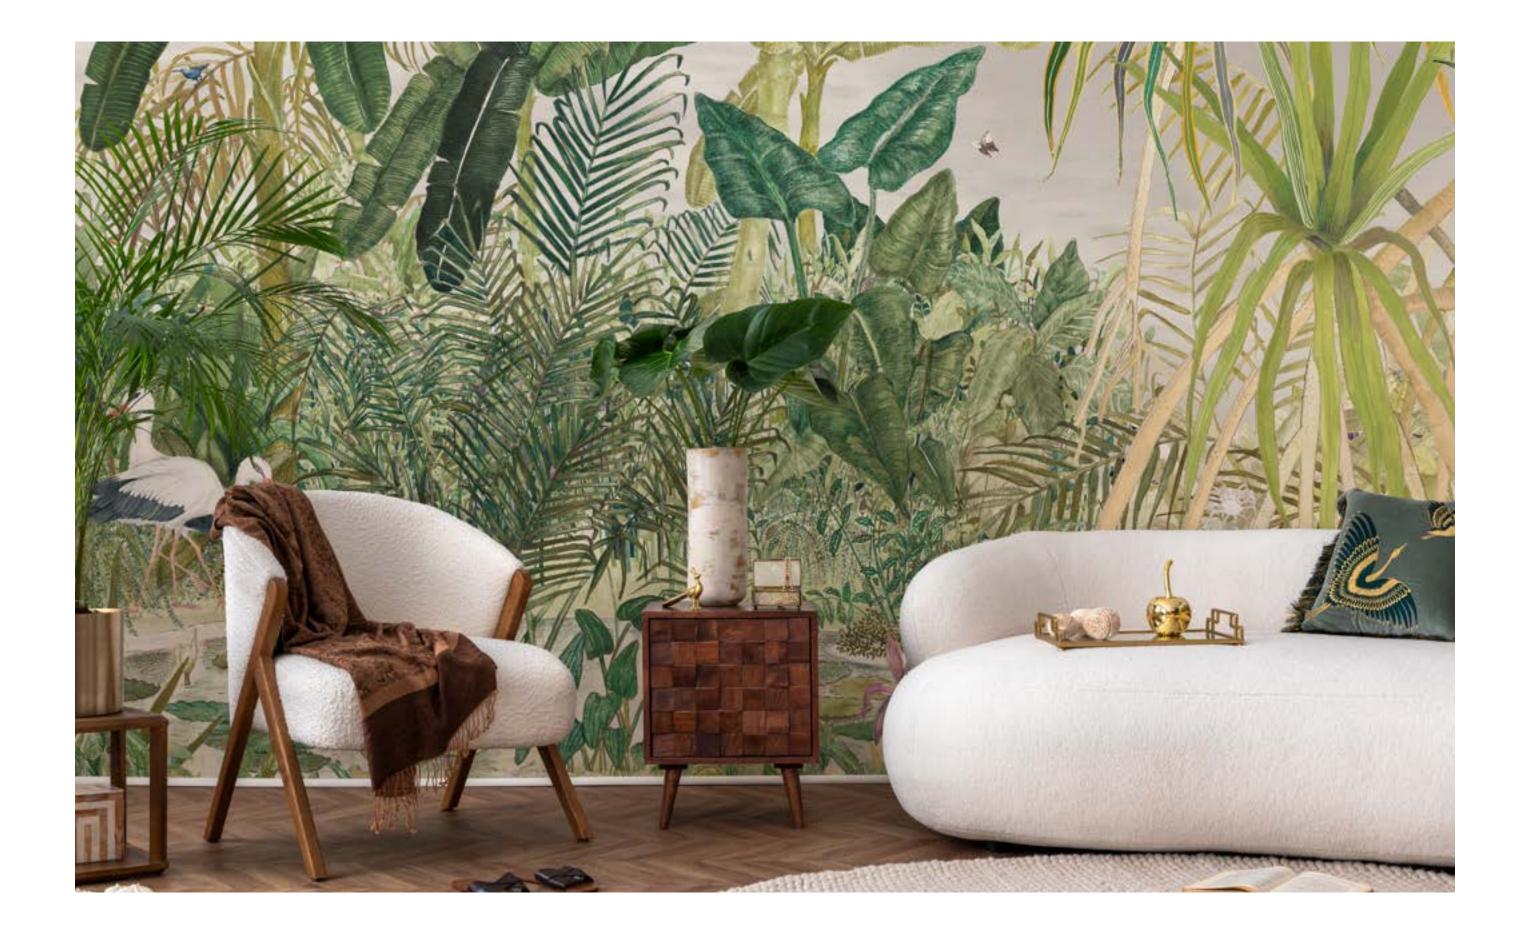

# Wild Garden

09

Like old friends, the trees of a tropical Indian forest come together in a lush and lively panoramic, flooding a space with new life. Their unique personality, and the immersive ambience of forest life surrounds us with timeless beauty.

Wild Garden spans over approximately 90 feet as a non repeating, customizable design that can be refitted to site-specific contexts.