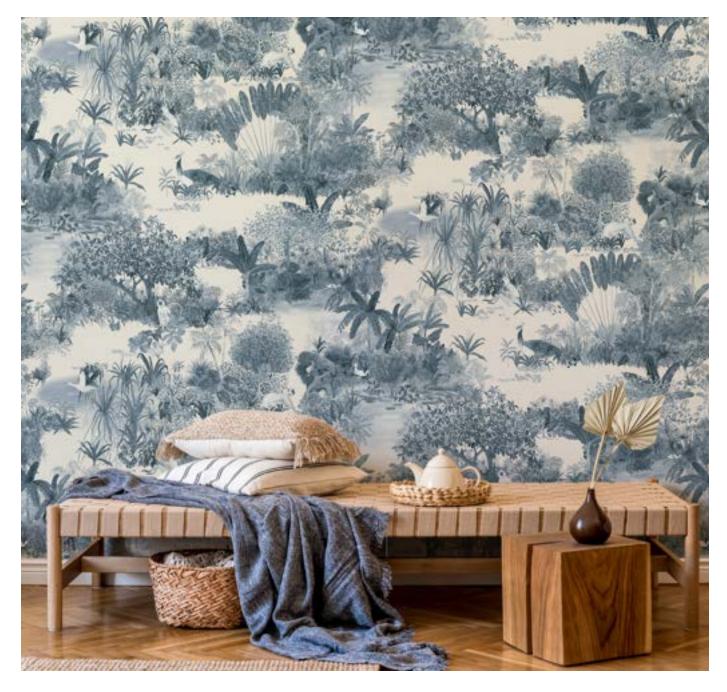

#### 07 — All the Forest | Sepia Brown | W256L429N75

A beautifully detailed tropical scene in the timeless toile de jouy style invites you to take things slow. There is so much to see! Trees erupt with leaves, storks rest, langurs wander, and sweet summer days come home.

#### **Sepia Brown** W256L429N75

**Blue Night** W256L430N75

**o8 — All the Forest** Blue Night | W256L430N75

132"

А