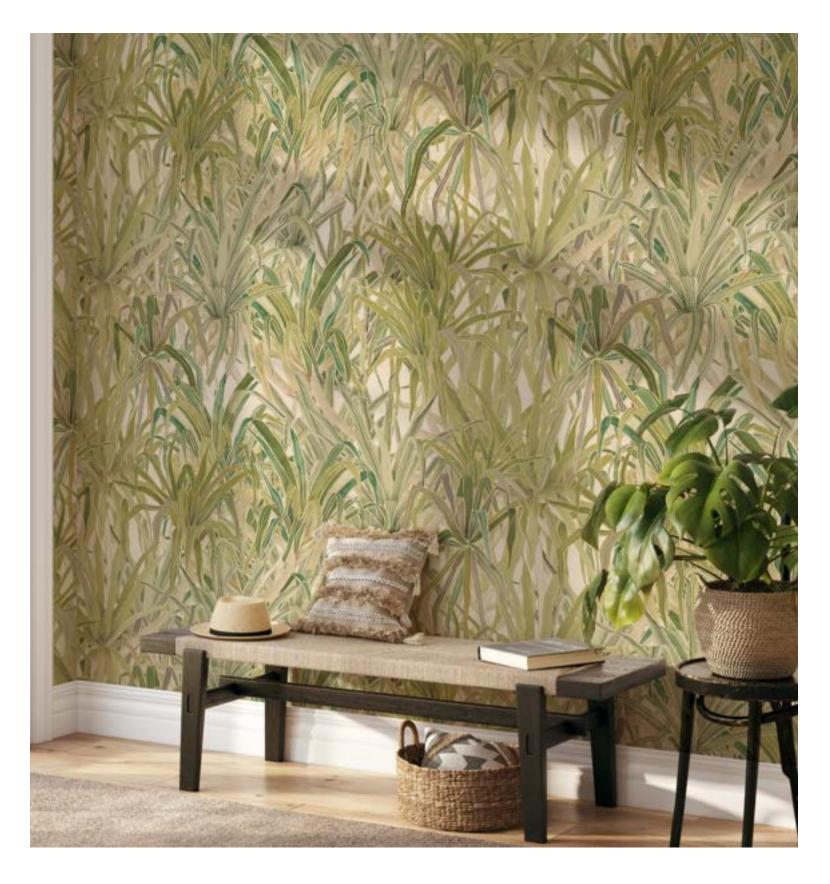

#### 03 — Tangled Up in Green | Warm Sunlight | W256L418N75

Nature does the decorating. A beautiful mess of pandanus leaves follows its own laws - and the air is filled with the unseen idea of insects and birds.

#### Warm Sunlight W256L418N75

**Grassy Green** W256L419N75

**03 — Tangled Up in Green** Grassy Green | W256L419N75

132"

## Mural Repeat

20.5"

20.5"

20.5"

**03 — Tangled Up in Green** Grassy Green | W256L419N75

С

А

В