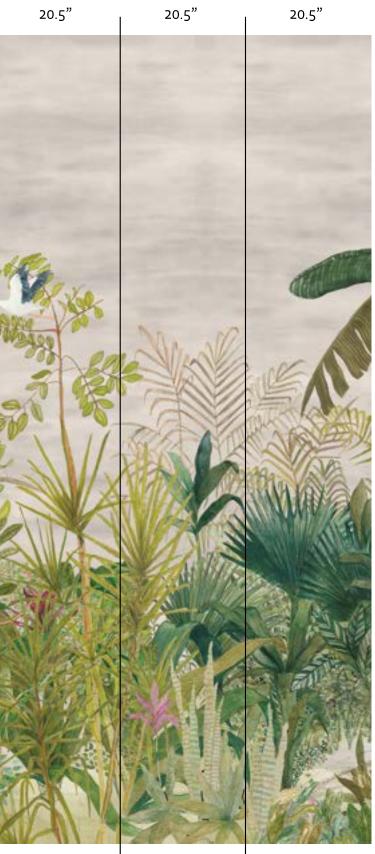

#### 03 — Tangled Up in Green | Warm Sunlight | W256L418N75

Nature does the decorating. A beautiful mess of pandanus leaves follows its own laws - and the air is filled with the unseen idea of insects and birds.

#### Warm Sunlight W256L418N75

**Grassy Green** W256L419N75

**03 — Tangled Up in Green** Grassy Green | W256L419N75

132"

## Mural Repeat

20.5"

20.5"

20.5"

**03 — Tangled Up in Green** Grassy Green | W256L419N75

С

А

В