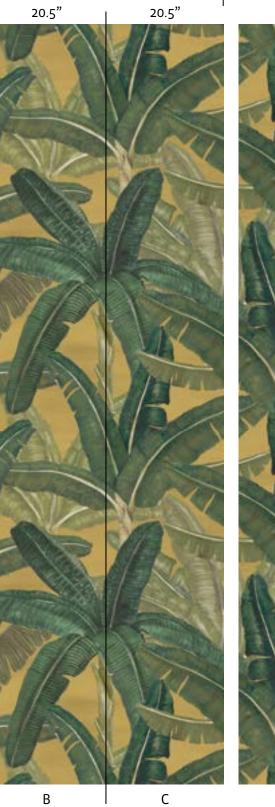

#### 02 — Banana Garden | Dry Orchid | W256L416N75

Wrapped around tropical life in so many ways, the banana leaf is a natural motif of the region's laid back charisma. Here, painterly fronds seem to call out to sunshine and balmy days.

#### **Dry Orchid** W256L416N75

**Twilight Green** W256L417N75

02 — Banana Garden Ochre Sun | W256L415N75

132"

## Mural Repeat

20.5"

А

02 — Banana Garden Ochre Sun | W256L415N75