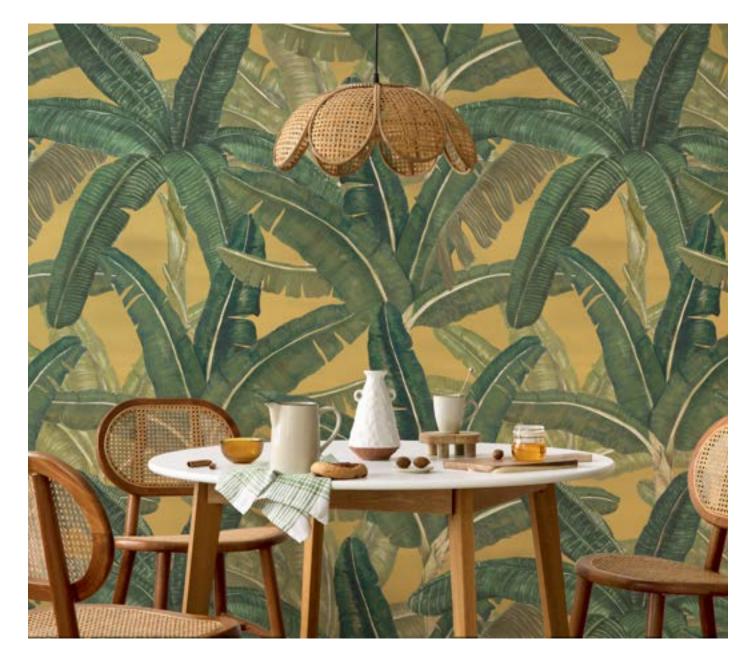

#### 02 — Banana Garden | Dry Orchid | W256L416N75

Wrapped around tropical life in so many ways, the banana leaf is a natural motif of the region's laid back charisma. Here, painterly fronds seem to call out to sunshine and balmy days.

**Ochre Sun** W256L415N75

#### **Dry Orchid** W256L416N75

**Twilight Green** W256L417N75

02 — Banana Garden Ochre Sun | W256L415N75

132"