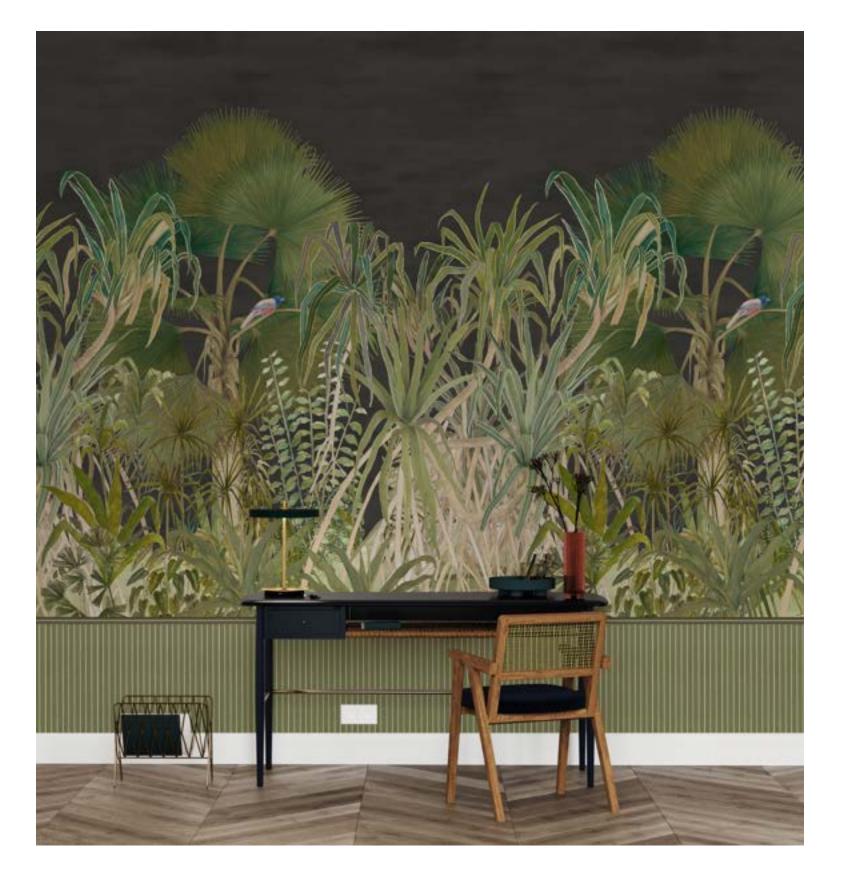

#### 03 — Tangled Up in Green | Warm Sunlight | W256L418N75

Nature does the decorating. A beautiful mess of pandanus leaves follows its own laws - and the air is filled with the unseen idea of insects and birds.

#### Warm Sunlight W256L418N75

**Grassy Green** W256L419N75

**03 — Tangled Up in Green** Grassy Green | W256L419N75

132"