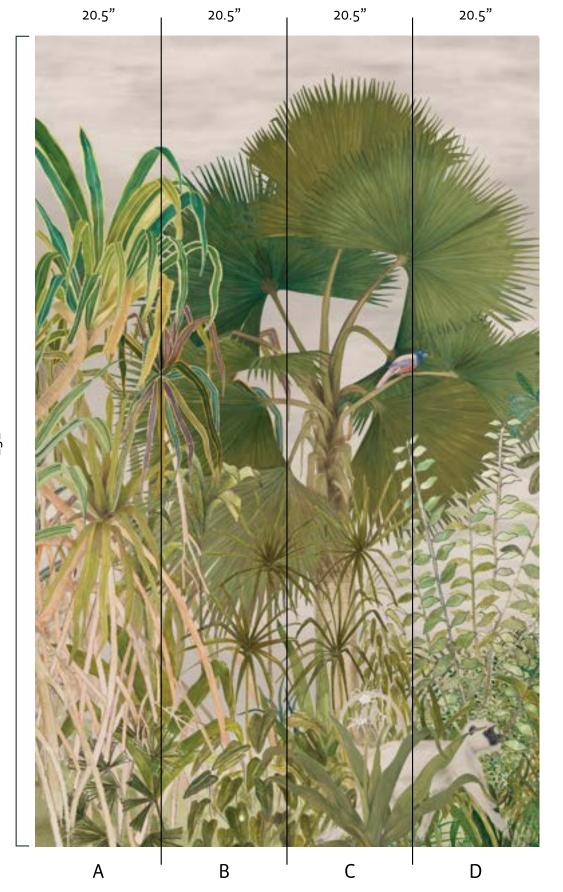

#### 07 — All the Forest | Sepia Brown | W256L429N75

A beautifully detailed tropical scene in the timeless toile de jouy style invites you to take things slow. There is so much to see! Trees erupt with leaves, storks rest, langurs wander, and sweet summer days come home.

#### **Sepia Brown** W256L429N75

**Blue Night** W256L430N75

**o8 — All the Forest** Blue Night | W256L430N75

132"

А

## Mural Repeat

41"

А

**08 — All the Forest** Blue Night | W256L430N75

В