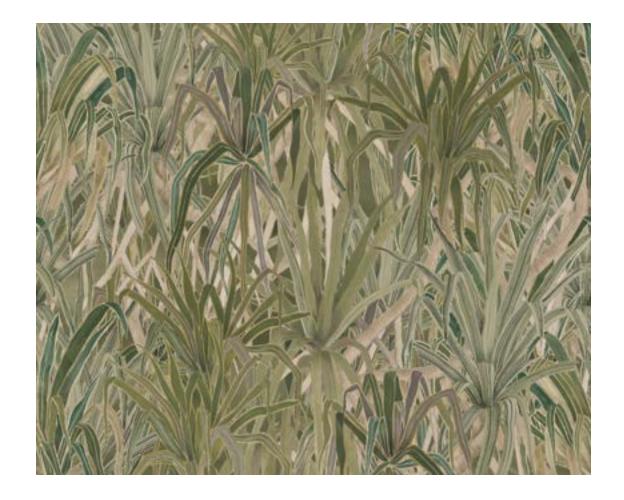

#### 03 — Tangled Up in Green | Warm Sunlight | W256L418N75

Nature does the decorating. A beautiful mess of pandanus leaves follows its own laws - and the air is filled with the unseen idea of insects and birds.

#### Warm Sunlight W256L418N75

**Grassy Green** W256L419N75

**03 — Tangled Up in Green** Grassy Green | W256L419N75

132"

## Mural Repeat

20.5"

20.5"

20.5"

**03 — Tangled Up in Green** Grassy Green | W256L419N75

С

А

В