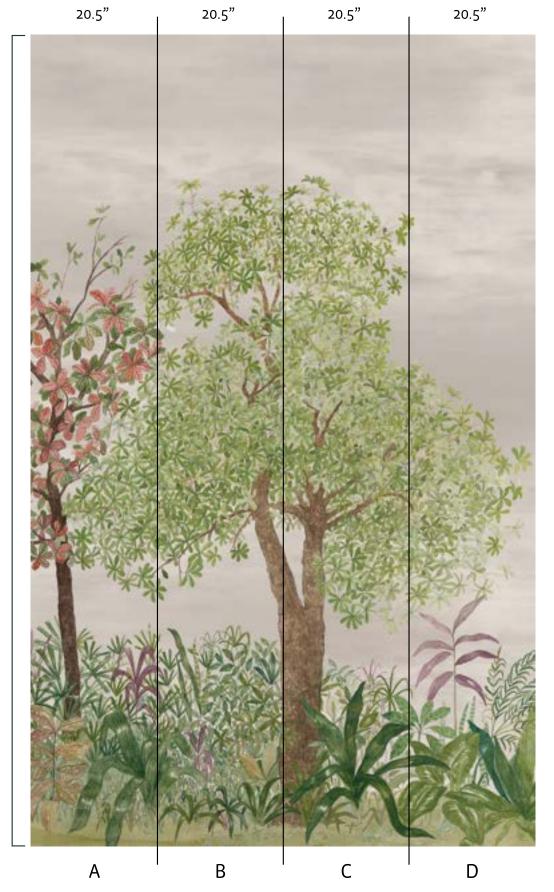

#### **Deep Forest Green** W256L427N75

**Ochre Sun** W256L428N75

**07 — It's a Tropical Thing** Ochre Sun | W256L428N75 53"

#### Mural Repeat

20.5"

#### **07 — It's a Tropical Thing** Ochre Sun | W256L428N75