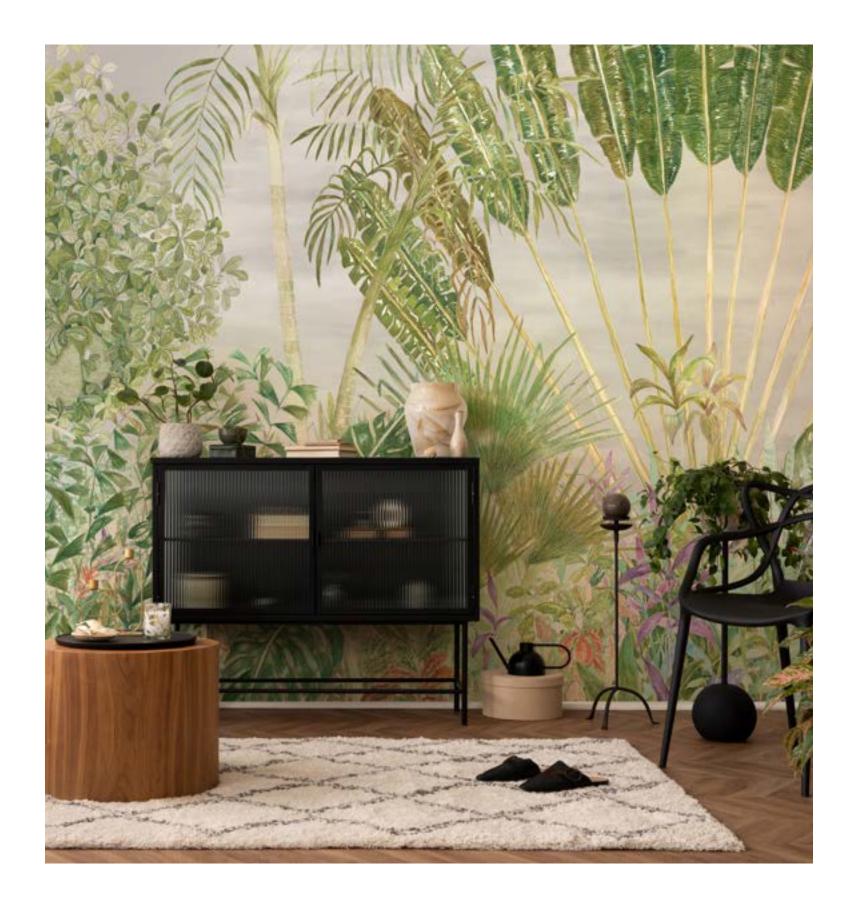

#### 01 — Perch | Eternal Green | W256L414N75

A solitary bird and langurs find places to perch in a vividly imagined wild forest - and a room springs to life with its radiance.

**01— Perch** Eternal Green | W256L414N75