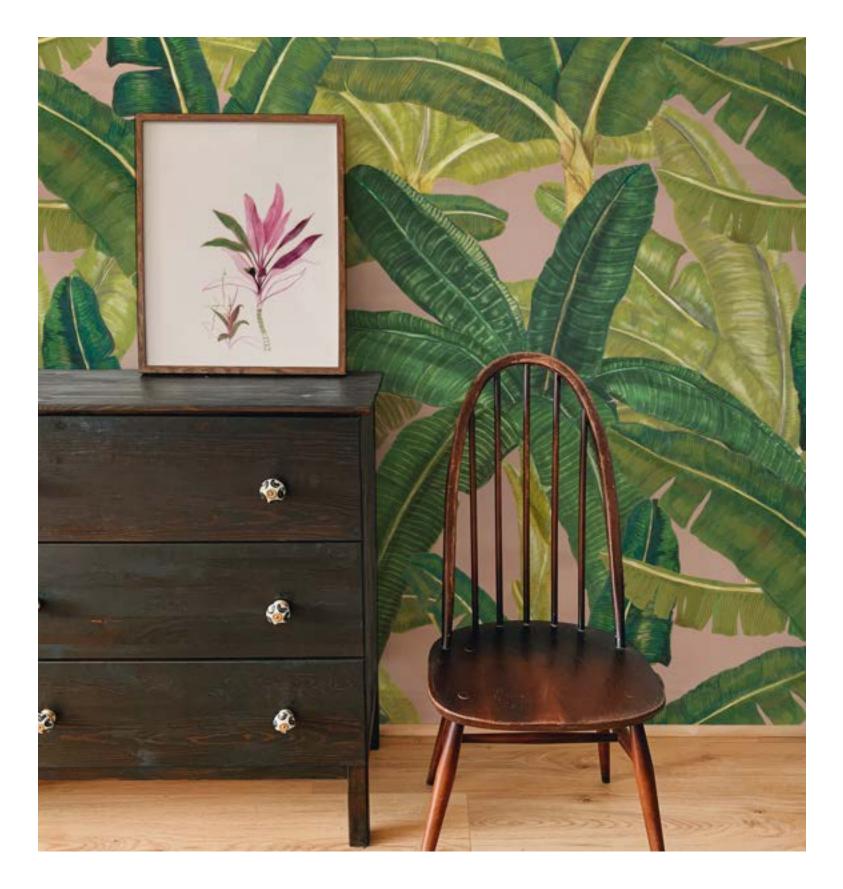

#### 02 — Banana Garden | Dry Orchid | W256L416N75

Wrapped around tropical life in so many ways, the banana leaf is a natural motif of the region's laid back charisma. Here, painterly fronds seem to call out to sunshine and balmy days.

**Ochre Sun** W256L415N75

#### **Dry Orchid** W256L416N75

**Twilight Green** W256L417N75

02 — Banana Garden Ochre Sun | W256L415N75

132"

## Mural Repeat

20.5"

А

02 — Banana Garden Ochre Sun | W256L415N75