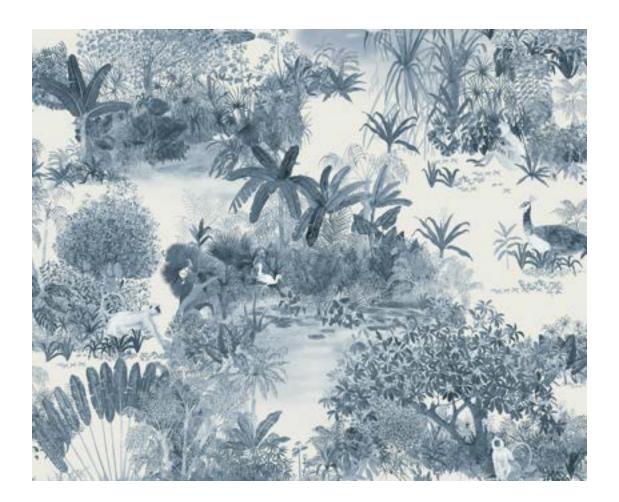

#### 07 — All the Forest | Sepia Brown | W256L429N75

A beautifully detailed tropical scene in the timeless toile de jouy style invites you to take things slow. There is so much to see! Trees erupt with leaves, storks rest, langurs wander, and sweet summer days come home.

#### **Sepia Brown** W256L429N75

**Blue Night** W256L430N75

**o8 — All the Forest** Blue Night | W256L430N75

132"

А

## Mural Repeat

41"

А

**08 — All the Forest** Blue Night | W256L430N75

В