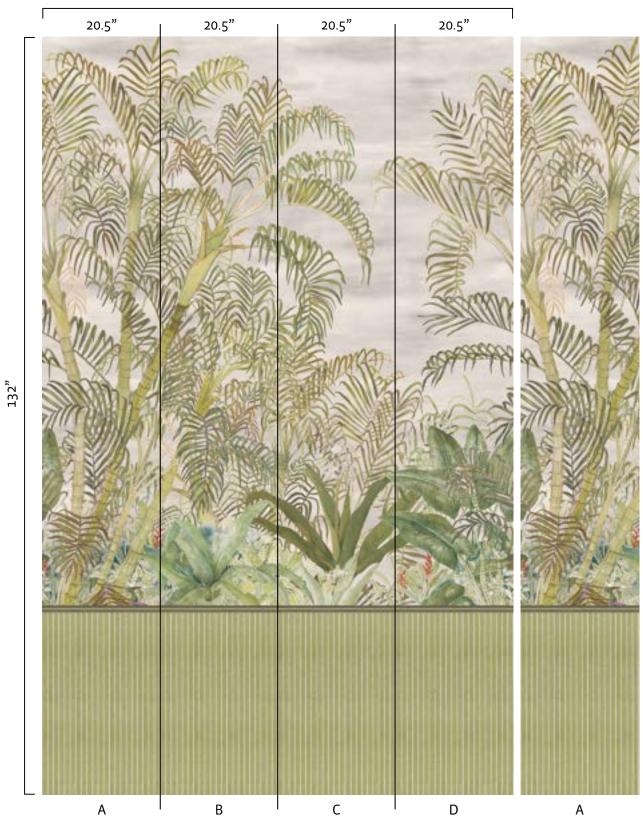

#### **Dry Orchid** W256L416N75

**Twilight Green** W256L417N75

02 — Banana Garden Ochre Sun | W256L415N75

132"

## Mural Repeat

20.5"

А

02 — Banana Garden Ochre Sun | W256L415N75