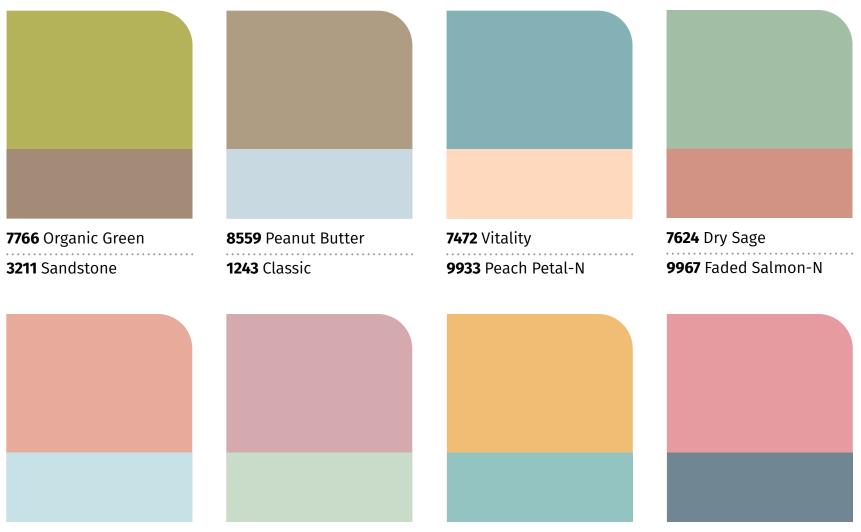

### Nurture

Nurturing and gentle. Pairs of warm and cool colours that bring a sense of harmony to your space.

**9990** Macaroon Pink-N **7363** High Spirits

8105 In Vogue 0299 Dew Drop

**7927** Casablanca **7488** Tidal Wave

9408 Early Bloom 6134 Smoke Grey