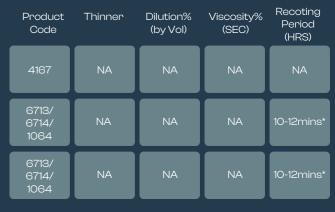

#### STEP1

WOODTECH EPOXY INSULATOR (BASE HARDENER RATIO-1:1) FIRST COAT **SPRAYING** 

#### STEP 2

WOODTECH POLYESTER GOLD BASE PARAFFINED CATALYST SP. ACCELERATOR FIRST COAT **SPRAYING** 

### STEP3

WOODTECH POLYESTER GOLD BASE PARAFFINED CATALYST SP. ACCELERATOR SECOND COAT **SPRAYING** 

\*first few coats take 10-12 minutes to tack free, recoating time decreases with subsequent coats.

Apply 6-8 coats of asian paints paraffined polyester gold as per the above steps.