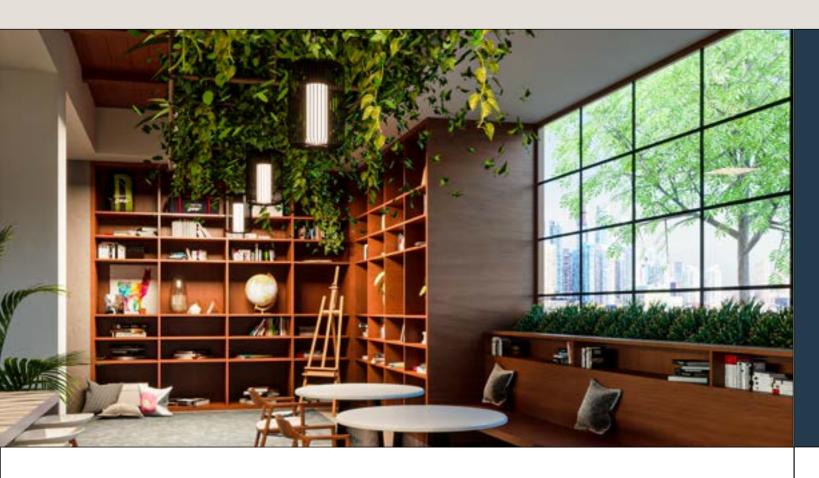

# IKISZI ZENVIIRONMENTS

Japanese inspired wooden interiors to give the luxe, Zen vibe is a popular theme for many book cafes. Less is more in these minimalistic spaces and polyester woodtech incorporates this global trend by effortlessly using gloss to blend the earthiness ofnatureinspireddesign with cosmopolitan aesthetics.

REVITALISE ★

Refine and modernise the usage of wood and earthy elements to fit the modern, cosmopolitan environments for a luxurious feel

Use over translucent materials that have the capacity to diffuse light for a screen-like effect