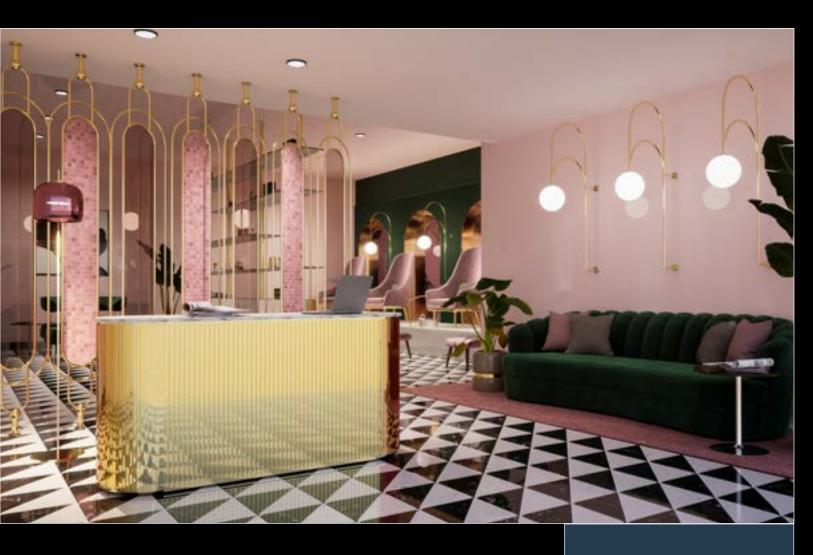

# Perfectly Pink NAIL SALON

Design is everything when it comes to delivering the ideal salon space. A touch of sophistication and elegance is provided with the play of colours and contrasts with charcoal, rose gold and pink and the application of polyester over the metallic wallpapers provides the straight out of a magazine look which is sure to entice clients.