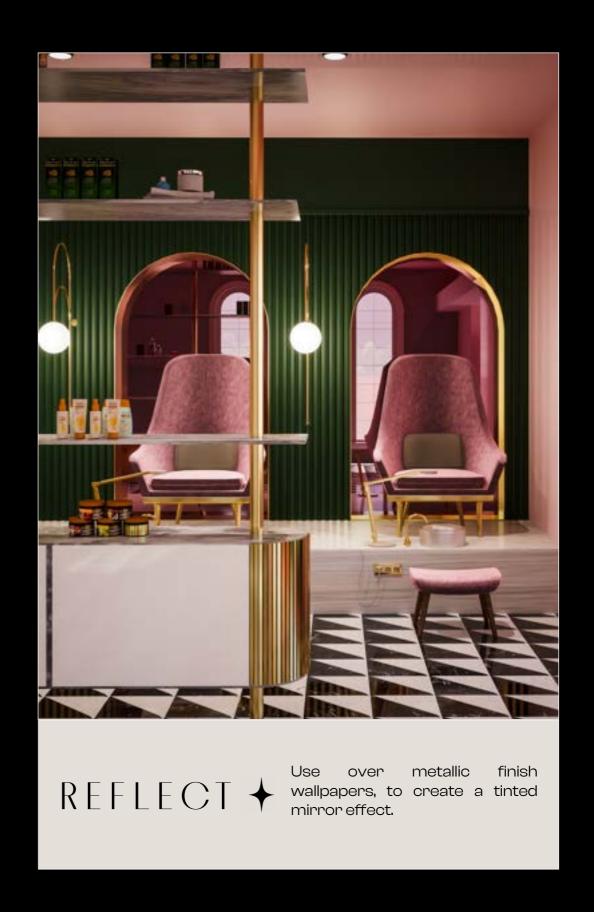

# Perfectly Pink NAIL SALON

Design is everything when it comes to delivering the ideal salon space. A touch of sophistication and elegance is provided with the play of colours and contrasts with charcoal, rose gold and pink and the application of polyester over the metallic wallpapers provides the straight out of a magazine look which is sure to entice clients.

Beautiful high reflection fihishes that can also protect materials in wet and humid areas.