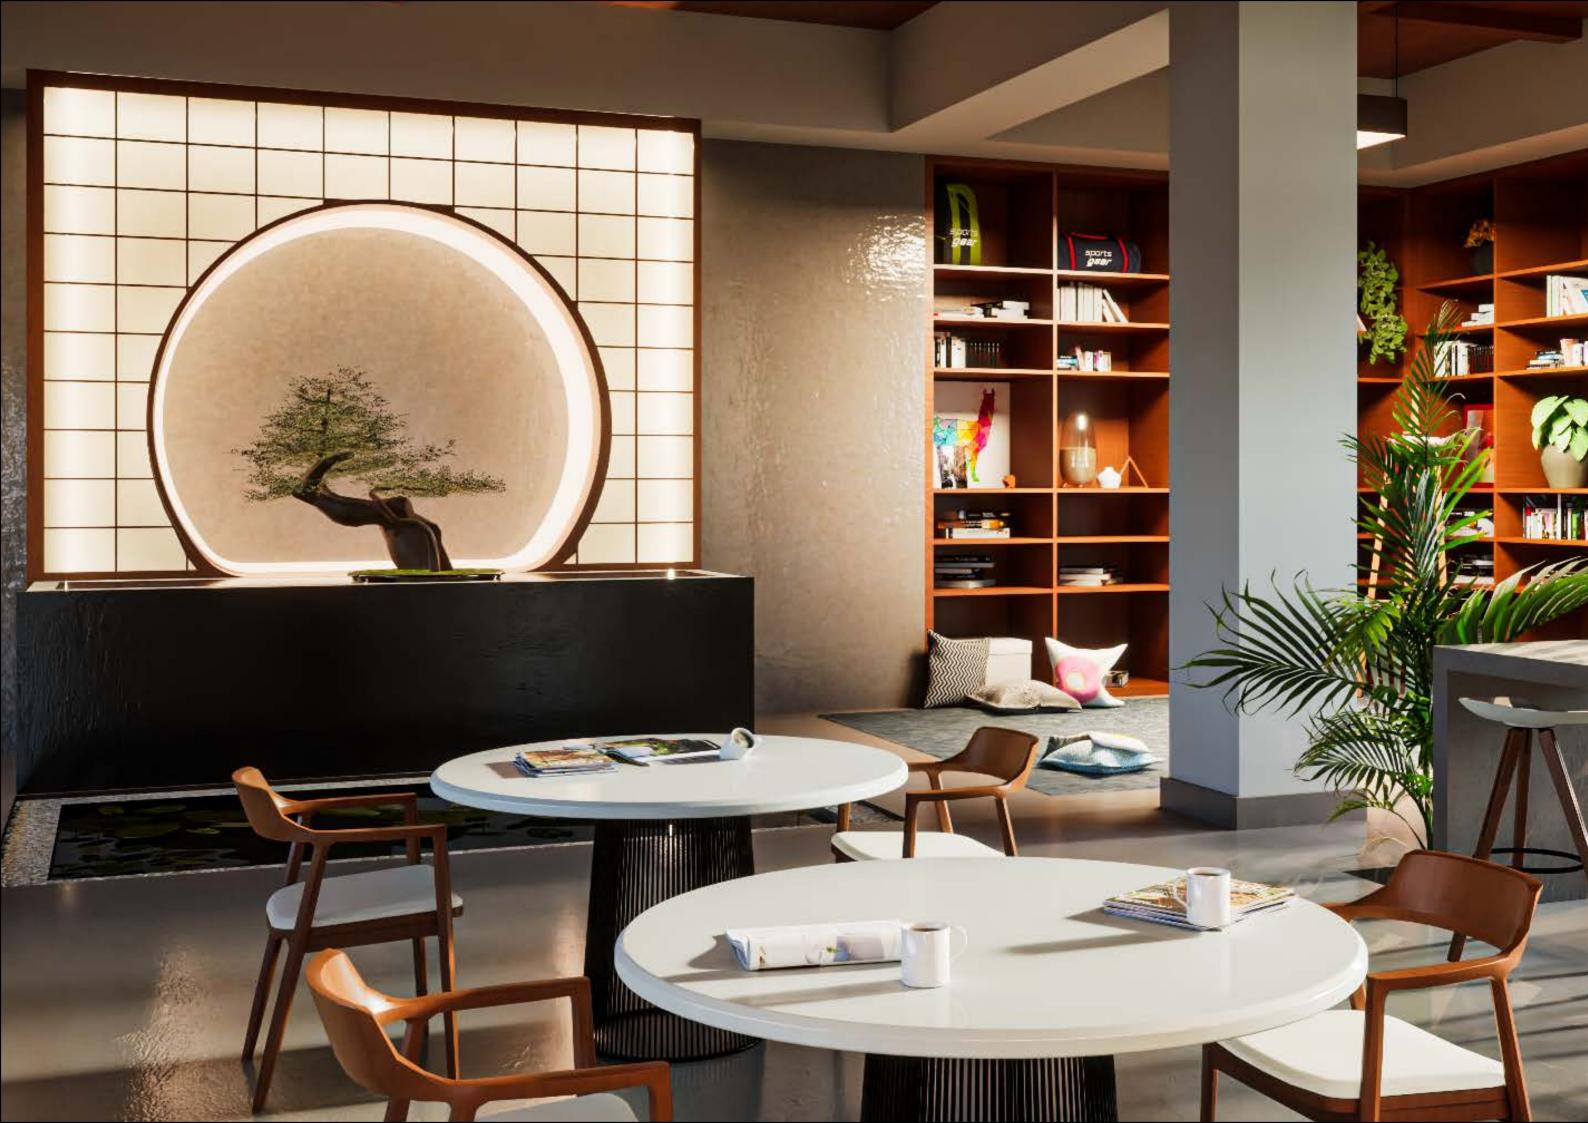

# IKISZI ZENVIIRONMENTS

Japanese inspired wooden interiors to give the luxe, Zen vibe is a popular theme for many book cafes. Less is more in these minimalistic spaces and polyester woodtech incorporates this global trend by effortlessly using gloss to blend the earthiness ofnatureinspireddesign with cosmopolitan aesthetics.

REVITALISE ★

Refine and modernise the usage of wood and earthy elements to fit the modern, cosmopolitan environments for a luxurious feel

Use over translucent materials that have the capacity to diffuse light for a screen-like effect