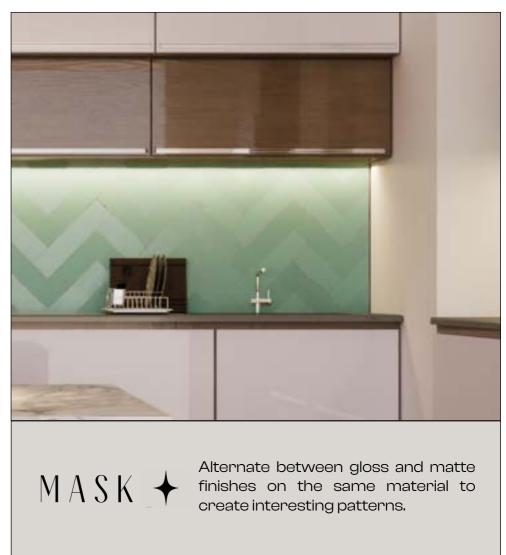

ACCENT -

Highlight architectural features, here cruved walls especially within monochromatic interiors.

ASIAN PAINTS | WOODTECH POLYESTER GOLD 13