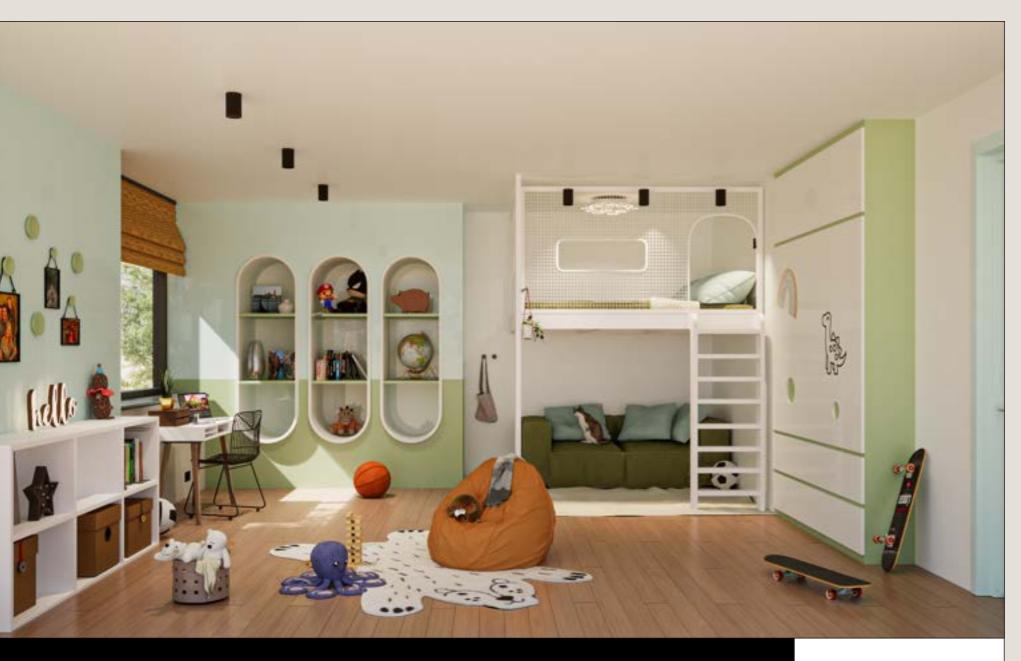

### The Adventure Den, A KID'S DREAMLAND

Mix and match colours and tones to make this room pop. Think neutral tones paired with pastels and create spaces within spaces with the use of gloss on the contrasting surfaces. The versatility of polyester allows you to play around and create whiteboards on any part of the room, making it child friendly and an easy to clean space.

DOODLE **♦** 

High-gloss smooth finish that doubles as a white-board surface to encourage creativity and learning.