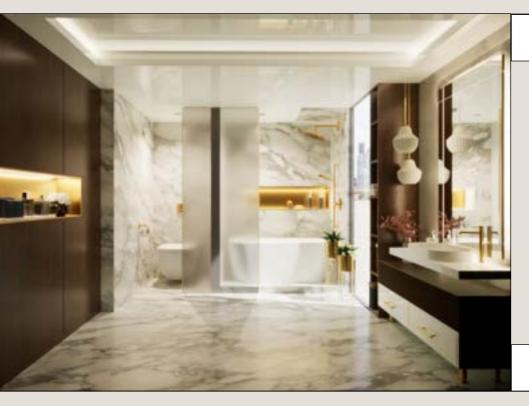

# An Exquisite and Elegant BATHROOM

Imagine a bathing space with Calcutta Marble against a backdrop of brass and gold accents, modern fittings, pendant lights, ribbed details on the dresser and a backlit mirror. Add to this to offset the pattern and grain resulting in a bathroom that exudes elegance and luxury.

Beautiful high reflection fihishes that can also protect materials in wet and humid areas.