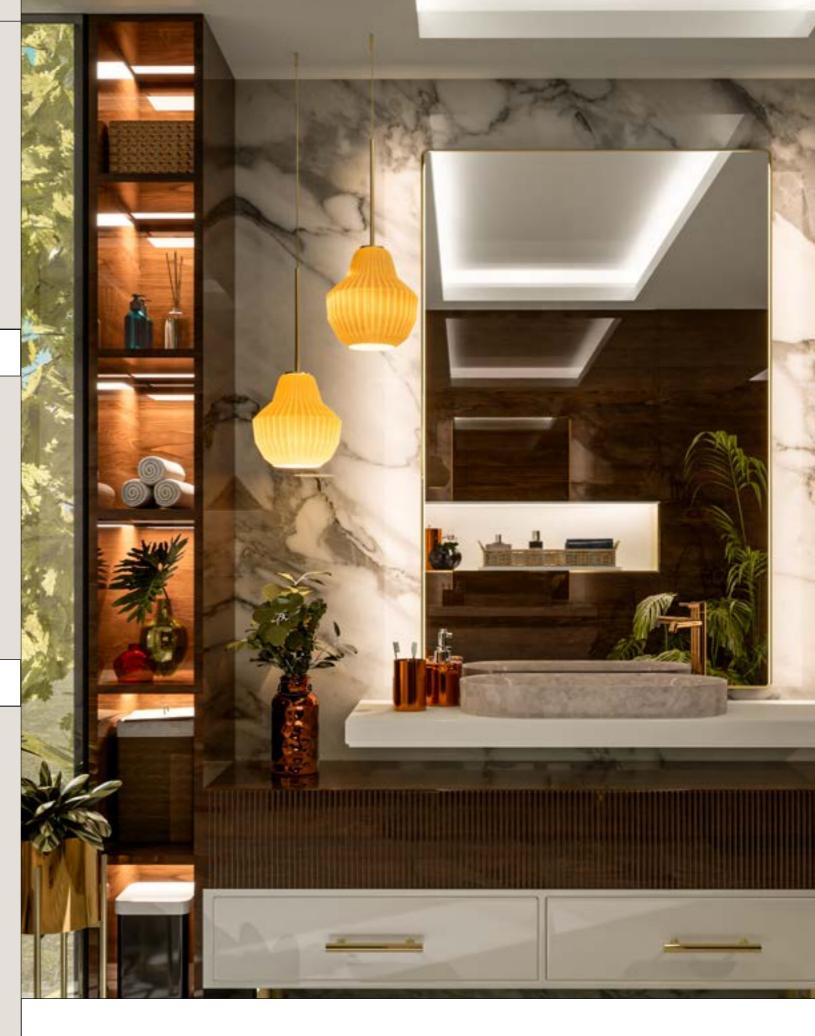

# An Exquisite and Elegant BATHROOM

Imagine a bathing space with Calcutta Marble against a backdrop of brass and gold accents, modern fittings, pendant lights, ribbed details on the dresser and a backlit mirror. Add to this to offset the pattern and grain resulting in a bathroom that exudes elegance and luxury.

Beautiful high reflection fihishes that can also protect materials in wet and humid areas.