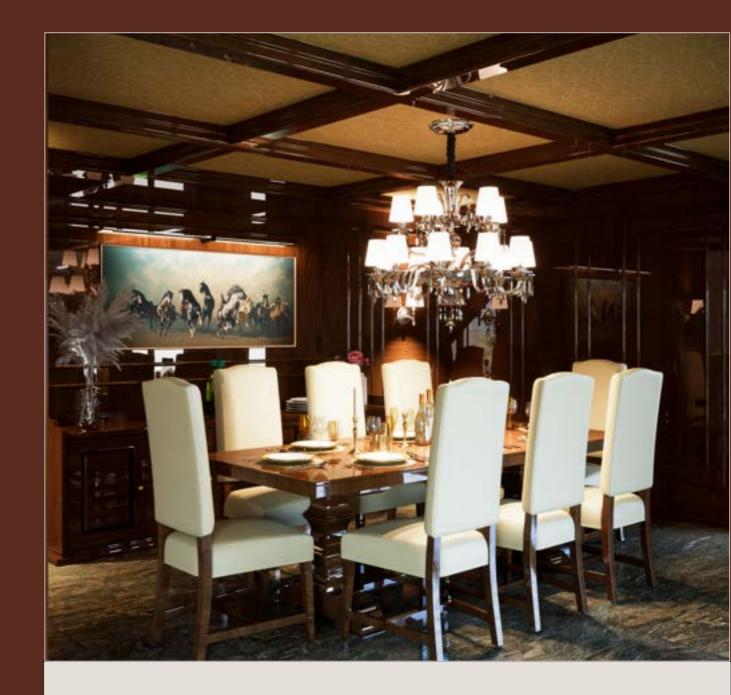

# A Radiant Royal LIVING ROOM

The once traditional living room is now a chic and contemporary one but wood continues to be the most loved material for the design. Wooden cladding can be used across the ceiling and walls and as a contrast with conventional fabrics and patterns. The versatility, durability of polyester provides a sustainable option over other alternatives while adding an element of luxury as well.

PRESERVE +

Preserve the quality of wood so it can be used extensively over larger surfaces (walls, ceilings, counters) with an added oomf