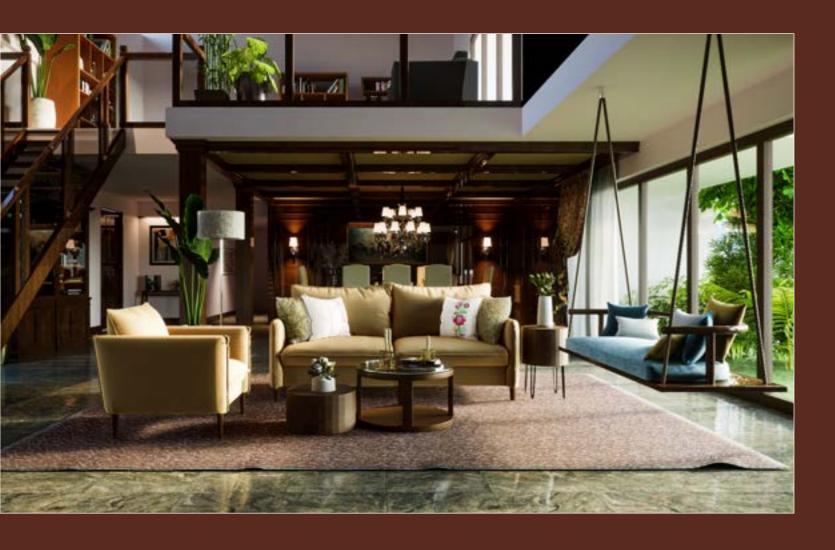

# A Radiant Royal LIVING ROOM

The once traditional living room is now a chic and contemporary one but wood continues to be the most loved material for the design. Wooden cladding can be used across the ceiling and walls and as a contrast with conventional fabrics and patterns. The versatility, durability of polyester provides a sustainable option over other alternatives while adding an element of luxury as well.

PRESERVE +

Preserve the quality of wood so it can be used extensively over larger surfaces (walls, ceilings, counters) with an added oomf