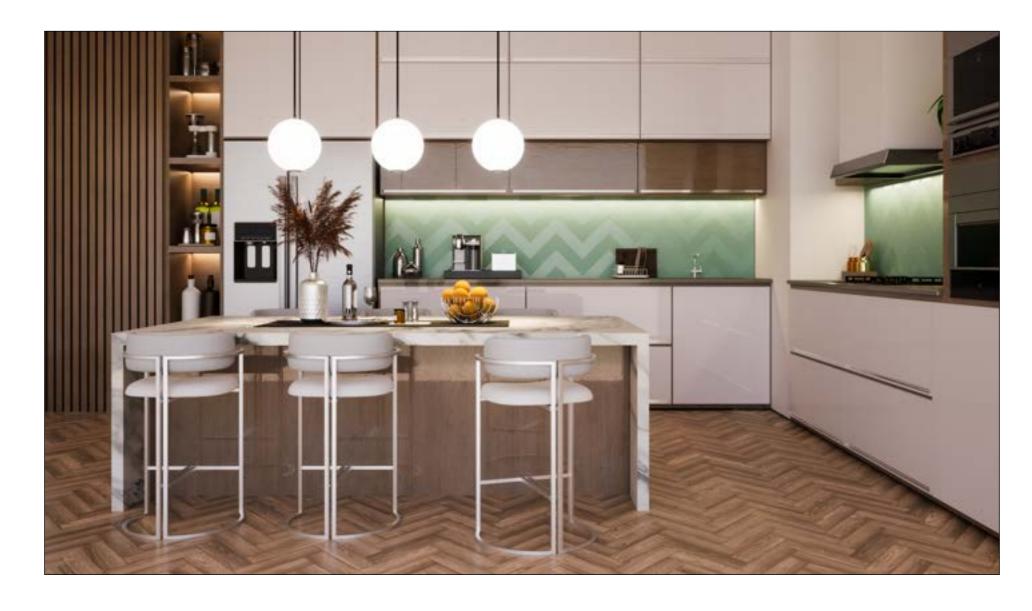

# A Sparkling Ultra Modern KITECHEN

Create a modern, minimal, spacious contemporary kitchen with white wood polyester cabinets over the wallpaper. The glossy finish will help to bounce light around giving the illusion of a larger space and the perfectly designed, easy to maintain material adds the perfect touch to this timeless classic design.