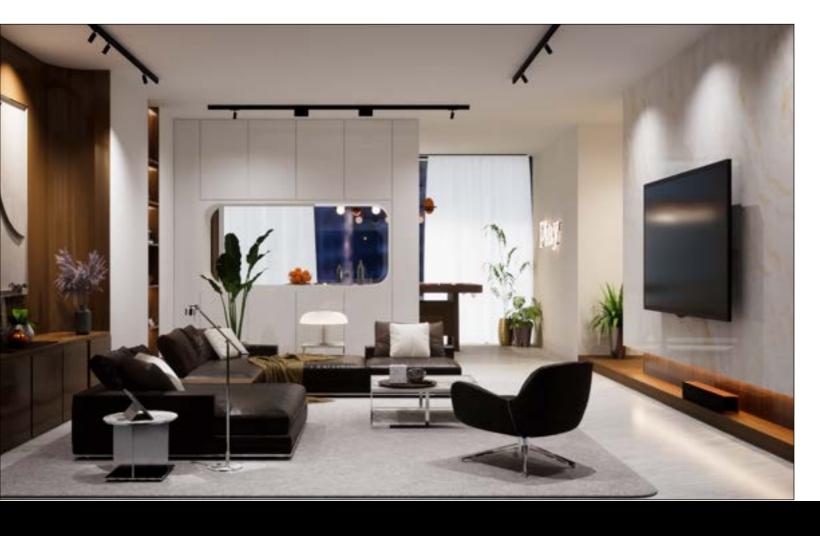

# A Radiant Royal LIVING ROOM

The once traditional living room is now a chic and contemporary one but wood continues to be the most loved material for the design. Wooden cladding can be used across the ceiling and walls and as a contrast with conventional fabrics and patterns. The versatility, durability of polyester provides a sustainable option over other alternatives while adding an element of luxury as well.

PRESERVE +

Preserve the quality of wood so it can be used extensively over larger surfaces (walls, ceilings, counters) with an added oomf