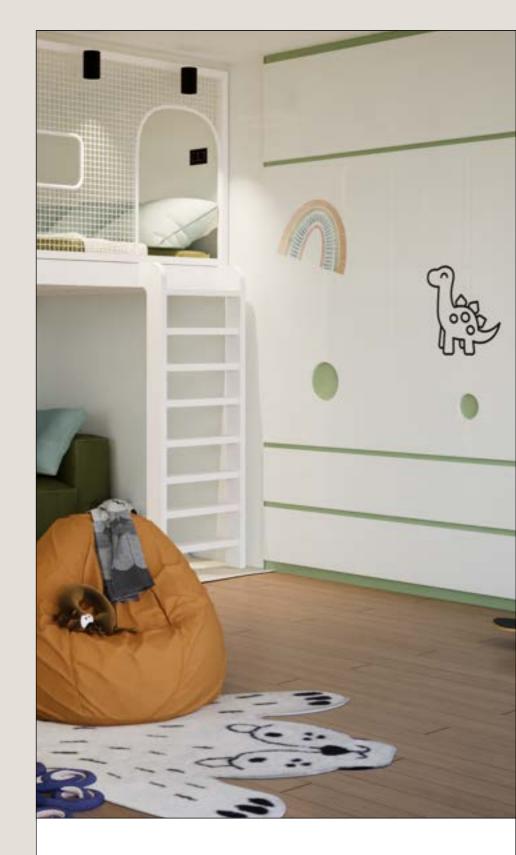

### The Adventure Den, A KID'S DREAMLAND

Mix and match colours and tones to make this room pop. Think neutral tones paired with pastels and create spaces within spaces with the use of gloss on the contrasting surfaces. The versatility of polyester allows you to play around and create whiteboards on any part of the room, making it child friendly and an easy to clean space.

DOODLE **♦** 

High-gloss smooth finish that doubles as a white-board surface to encourage creativity and learning.