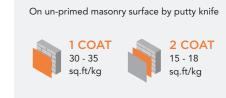

# COVERAGE

IMENDED USAGE

SmartCare 2X Primer Putty Mix is to be used only on interior surfaces. The putty can be applied on all concrete and masonry surfaces. Primer need not be applied.

# **TECHNICAL DETAILS**

a)Coverage: 15 to 18 sq ft (for 2 coats) (on primed masonry surface by putty knife)
b)Drying Time: Surface dry ~15-20 minutes.
c)Gloss Levels/ Sheen Levels: Matt
d)Flash Points: (IS 101/1987 Part 1, Sec 6): Non Flammable