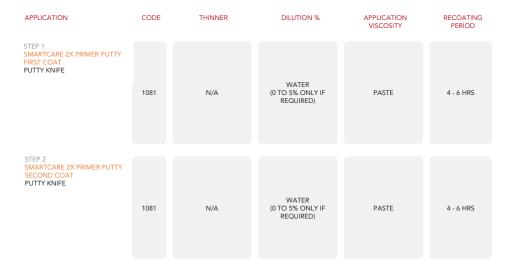

# **APPLICATION PROCESS**

\*Recoat times indicated are at temperature 28-30 C and 60-65% Relative Humidity; these may vary under different conditions.