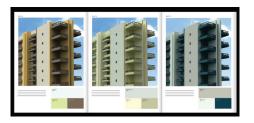

#### FORESITE SERVICE

Choosing the right combination of shades for your home can be difficult. At such times, you could do with some professional help. Asian Paints Foresite provides you with prints for your home in 3 colour combinations, as selected by you. Visit an Asian Paints Colour World retail store which offers this service, and furnish a digital photograph (resolution 300-dpi or more) to the dealer.

Note: Texture/pattern will not show on the image