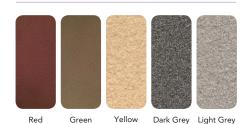

PRODUCT CODE 5405

# **Apex Ultima Allura Graniza**

Asian Paints Apex Ultima Allura Graniza is a grainy textured finish imported from Argentina which gives a unique granite appearance making a definite impression to your exteriors. It replicates colored granite look on those prominent areas which makes you stand apart. It is a water-based product based on advance acrylic copolymer in aqueous dispersion.

# PRODUCT BENEFITS

- High erosion resistance
- High Resistance to Aging
- Good Elasticity
- Good resistance to light Structural Movements

When used in conjunction with Asian Paints PU exterior Matt, it offers long lasting beautiful finish through superior algae resistance.





# **PRODUCT FEATURES**

#### **FINISH**



# **AVAILABLE PACKS**



Shelf life: 1 year from date of manufacture in original tightly closed containers away from direct sunlight and excessive

# **COVERAGE**



\*\*Actual coverage may vary from the quoted coverage due to factors such as method and condition of application and surface roughness and porosity.

#### **COLOURS AVAILABLE**

\*Available in 5 different shades.



#### RECOMMENDED USAGE



**Building facades** 



New and existing plasters



Existing lime plasters



Concrete or pre-fab surfaces

# **HOW TO APPLY**

## PRE PAINTING STEPS



PLASTER New masonary surfaces must be allowed to cure completely. It is recommended to allow 28 days as the curing time for new masonary surfaces. **CLEANING** Surface should be

free from any loose paint, dust or grease. Growths of fu