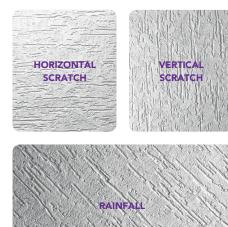

#### FINISH

Tough Texture: Lasts long and ensures low maintenance

# **COLOURS AVAILABLE**

1500

\*Apex / Apex Ultima / Apex Ultima Metallic needs to be applied as a topcoat.